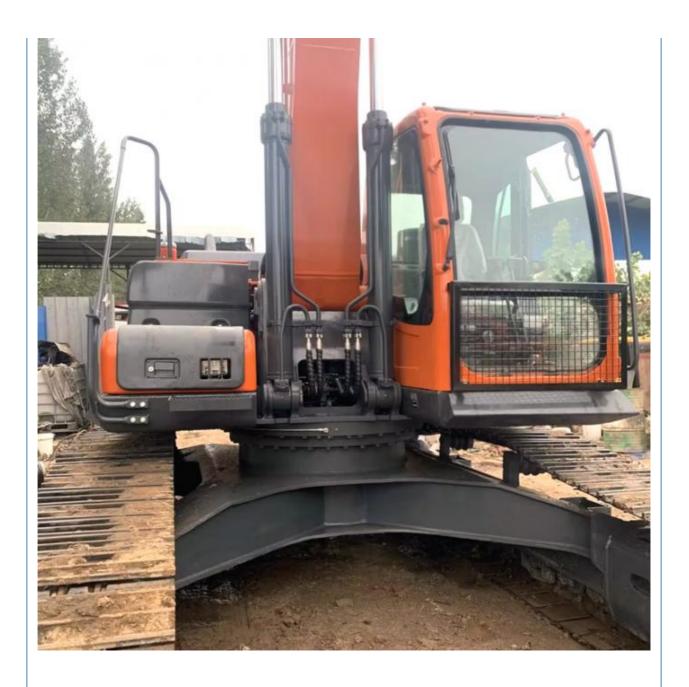

# South Korea Made Doosan DX300 Excavator 30 Ton Good Condition Original Hydraulic Pump

#### **Basic Information**

Place of Origin: South Korea

• Price: \$33,000.00/units 1-3 units



### **Product Specification**

Showroom Location: None · Operating Weight: 29500 KG 1.27 M<sup>3</sup> . Bucket Capacity: . Machine Weight: 30000 KG • Hydraulic Cylinder Brand: Original • Hydraulic Pump Brand: Original Hydraulic Valve Brand: Original . Engine Brand: Doosan 151 KW • Power: • Machinery Test Report: Provided

• Core Components: Pressure Vessel, Motor, Bearing, Gear,

Pump, Gearbox, Engine, PLC

Year: 2020Working Hours: 891

• Video Outgoing-inspection: Provided



#### More Images









## Product Description

# **Product Description**



















## Models Of Excavators We Sell

Komatsu used excavator

PC20/PC30/PC35/PC40/PC50/PC55/PC56/PC60/PC70/PC75/PC78/PC10 0/PC110/PC120/PC128/PC130/PC138/PC150/PC160/PC200/PC210/PC22 0/PC228/PC240/PC270/PC300/PC350/PC360/PC400/PC450/PC460/PC49

0/PC650

CAT303/CAT305/CAT305.5/CAT306/CAT307/CAT308/CAT311/CAT312/C AT313/CAT315/CAT318/CAT320/CAT323/CAT324/CAT325/CAT326/CAT3 Carter used excavator 29/CAT330/CAT336/CAT340/CAT345/CAT349/CAT375

DH(DX)35/55/60/70/75/80/150/200/215/220/225/235/260/300/350/370/420/ Doosan used excavator

500/530

SY16/SY35/SY55/SY60/SY65/SY75/SY85/SY95/SY115/SY135/SY155/SY Sany used excavator

205/SY215/SY235/SY265/SY305/SY335/SY365

EX50/EX55/EX60/EX100/EX120/EX200/ZX50/ZX55/ZX60/ZX70/ZX75/ZX1 Hitachi used excavator

20/ZX125/ZX130/ZX135/ZX200/ZX210/ZX230/