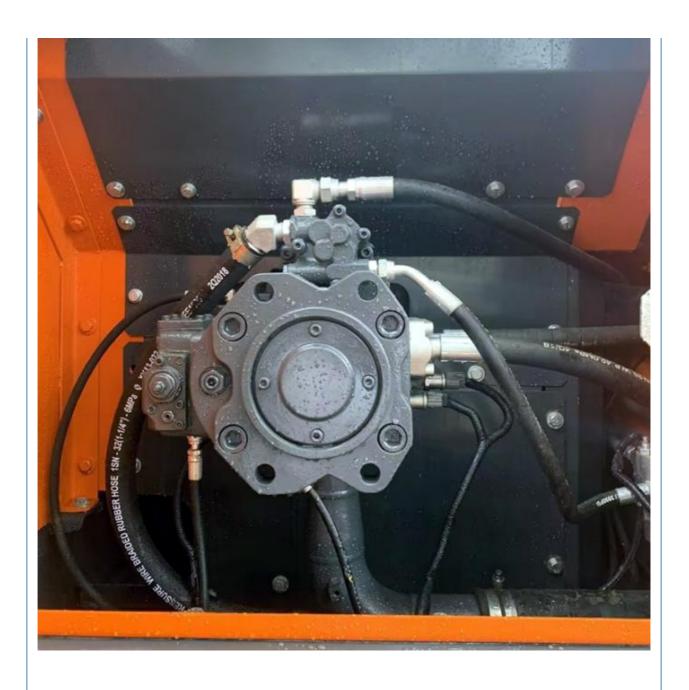

### **Product Specification**

Showroom Location: None · Operating Weight: 29500 KG 1.27 M<sup>3</sup> . Bucket Capacity: . Machine Weight: 30000 KG • Hydraulic Cylinder Brand: Original • Hydraulic Pump Brand: Original Hydraulic Valve Brand: Original . Engine Brand: Doosan 151 KW • Power: • Machinery Test Report: Provided

• Core Components: Pressure Vessel, Motor, Bearing, Gear,

Pump, Gearbox, Engine, PLC

Year: 2020Working Hours: 891

• Video Outgoing-inspection: Provided