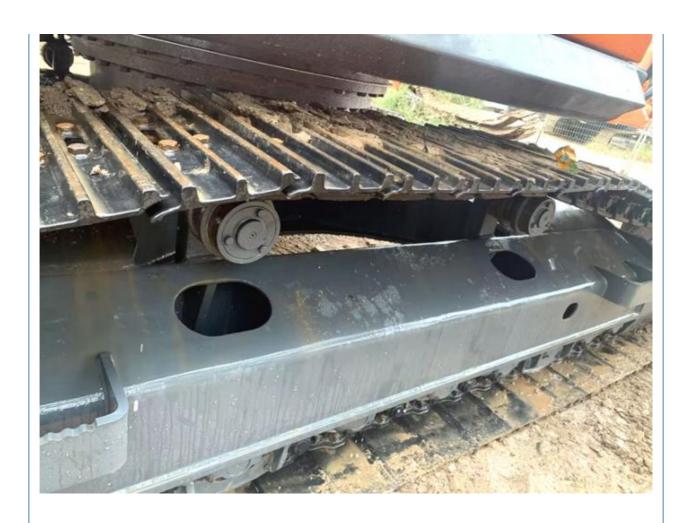

# South Korea Made Doosan DX300 Excavator 30 Ton Good Condition Original Hydraulic Pump

#### **Basic Information**

Place of Origin: South Korea

• Price: \$33,000.00/units 1-3 units



### **Product Specification**

Showroom Location: None · Operating Weight: 29500 KG 1.27 M<sup>3</sup> . Bucket Capacity: . Machine Weight: 30000 KG • Hydraulic Cylinder Brand: Original • Hydraulic Pump Brand: Original Hydraulic Valve Brand: Original . Engine Brand: Doosan 151 KW • Power: • Machinery Test Report: Provided

• Core Components: Pressure Vessel, Motor, Bearing, Gear,

Pump, Gearbox, Engine, PLC

Year: 2020Working Hours: 891

• Video Outgoing-inspection: Provided



#### More Images









## Product Description

# **Product Description**



















## Models Of Excavators We Sell

Komatsu used excavator

PC20/PC30/PC35/PC40/PC50/PC55/PC56/PC60/PC70/PC75/PC78/PC10 0/PC110/PC120/PC128/PC130/PC138/PC150/PC160/PC200/PC210/PC22 0/PC228/PC240/PC270/PC300/PC350/PC360/PC400/PC450/PC460/PC49

0/PC650

CAT303/CAT305/CAT305.5/CAT306/CAT307/CAT308/CAT311/CAT312/C AT313/CAT315/CAT318/CAT320/CAT323/CAT324/CAT325/CAT326/CAT3 Carter used excavator 29/CAT330/CAT336/CAT340/CAT345/CAT349/CAT375

DH(DX)35/55/60/70/75/80/150/200/215/220/225/235/260/300/350/370/420/ Doosan used excavator

500/530

SY16/SY35/SY55/SY60/SY65/SY75/SY85/SY95/SY115/SY135/SY155/SY Sany used excavator

205/SY215/SY235/SY265/SY305/SY335/SY365

EX50/EX55/EX60/EX100/EX120/EX200/ZX50/ZX55/ZX60/ZX70/ZX75/ZX1 Hitachi used excavator

20/ZX125/ZX130/ZX135/ZX200/ZX210/ZX230/ZX240/