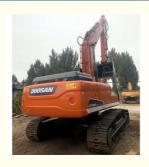

# South Korea Made Doosan DX300 Excavator 30 Ton Good Condition Original Hydraulic Pump

#### **Basic Information**

Place of Origin: South Korea

• Price: \$33,000.00/units 1-3 units



### **Product Specification**

Showroom Location: None · Operating Weight: 29500 KG 1.27 M<sup>3</sup> . Bucket Capacity: . Machine Weight: 30000 KG • Hydraulic Cylinder Brand: Original • Hydraulic Pump Brand: Original Hydraulic Valve Brand: Original . Engine Brand: Doosan 151 KW • Power: • Machinery Test Report: Provided

• Core Components: Pressure Vessel, Motor, Bearing, Gear,

Pump, Gearbox, Engine, PLC

Year: 2020Working Hours: 891

• Video Outgoing-inspection: Provided



#### More Images









## Product Description

# **Product Description**



















## Models Of Excavators We Sell

Komatsu used excavator

PC20/PC30/PC35/PC40/PC50/PC55/PC56/PC60/PC70/PC75/PC78/PC10 0/PC110/PC120/PC128/PC130/PC138/PC150/PC160/PC200/PC210/PC22 0/PC228/PC240/PC270/PC300/PC350/PC360/PC400/PC450/PC460/PC49

0/PC650

CAT303/CAT305/CAT305.5/CAT306/CAT307/CAT308/CAT311/CAT312/C AT313/CAT315/CAT318/CAT320/CAT323/CAT324/CAT325/CAT326/CAT3 Carter used excavator 29/CAT330/CAT336/CAT340/CAT345/CAT349/CAT375

DH(DX)35/55/60/70/75/80/150/200/215/220/225/235/260/300/350/370/420/ Doosan used excavator

500/530

SY16/SY35/SY55/SY60/SY65/SY75/SY85/SY95/SY115/SY135/SY155/SY Sany used excavator

205/SY215/SY235/SY265/SY305/SY335/SY365

EX50/EX55/EX60/EX100/EX120/EX200/ZX50/ZX55/ZX60/ZX70/ZX75/ZX1