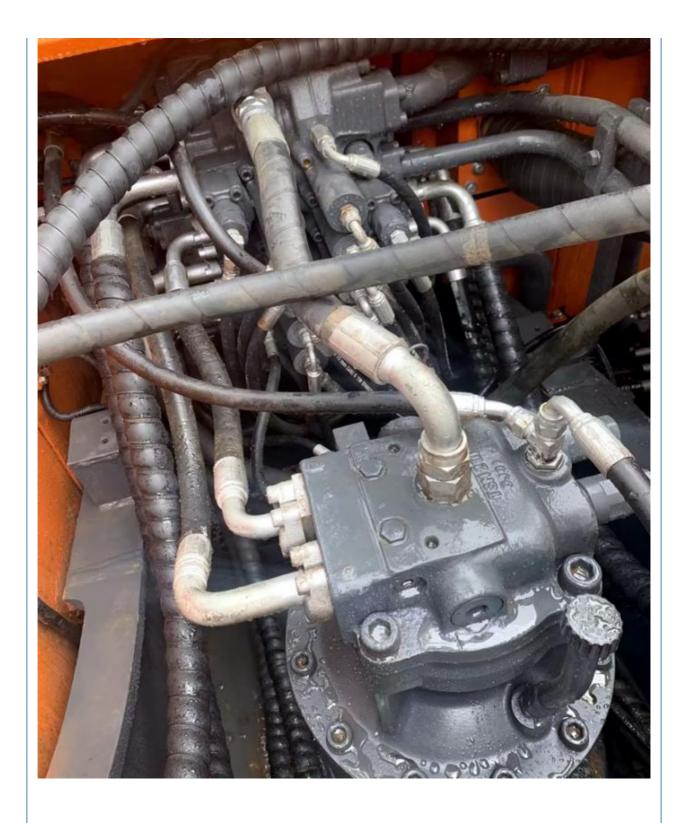

### **Product Specification**

Showroom Location: None · Operating Weight: 29500 KG 1.27 M<sup>3</sup> . Bucket Capacity: . Machine Weight: 30000 KG • Hydraulic Cylinder Brand: Original • Hydraulic Pump Brand: Original Hydraulic Valve Brand: Original . Engine Brand: Doosan 151 KW • Power: • Machinery Test Report: Provided

• Core Components: Pressure Vessel, Motor, Bearing, Gear,

Pump, Gearbox, Engine, PLC

Year: 2020Working Hours: 891

• Video Outgoing-inspection: Provided