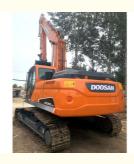

# South Korea Made Doosan DX300 Excavator 30 Ton Good Condition Original Hydraulic Pump

#### **Basic Information**

Place of Origin: South Korea

• Price: \$33,000.00/units 1-3 units



### **Product Specification**

Showroom Location: None · Operating Weight: 29500 KG 1.27 M<sup>3</sup> . Bucket Capacity: . Machine Weight: 30000 KG • Hydraulic Cylinder Brand: Original • Hydraulic Pump Brand: Original Hydraulic Valve Brand: Original . Engine Brand: Doosan 151 KW • Power: • Machinery Test Report: Provided

• Core Components: Pressure Vessel, Motor, Bearing, Gear,

Pump, Gearbox, Engine, PLC

Year: 2020Working Hours: 891

• Video Outgoing-inspection: Provided



#### More Images









## Product Description

# **Product Description**



















## Models Of Excavators We Sell

Komatsu used excavator

PC20/PC30/PC35/PC40/PC50/PC55/PC56/PC60/PC70/PC75/PC78/PC10 0/PC110/PC120/PC128/PC130/PC138/PC150/PC160/PC200/PC210/PC22 0/PC228/PC240/PC270/PC300/PC350/PC360/PC400/PC450/PC460/PC49

0/PC650

CAT303/CAT305/CAT305.5/CAT306/CAT307/CAT308/CAT311/CAT312/C AT313/CAT315/CAT318/CAT320/CAT323/CAT324/CAT325/CAT326/CAT3 Carter used excavator 29/CAT330/CAT336/CAT340/CAT345/CAT349/CAT375

DH(DX)35/55/60/70/75/80/150/200/215/220/225/235/260/300/350/370/420/ Doosan used excavator

500/530

SY16/SY35/SY55/SY60/SY65/SY75/SY85/SY95/SY115/SY135/SY155/SY Sany used excavator

205/SY215/SY235/SY265/SY305/SY335/SY365

EX50/EX55/EX60/EX100/EX120/EX200/ZX50/ZX55/ZX60/ZX70/ZX75/ZX1 Hi