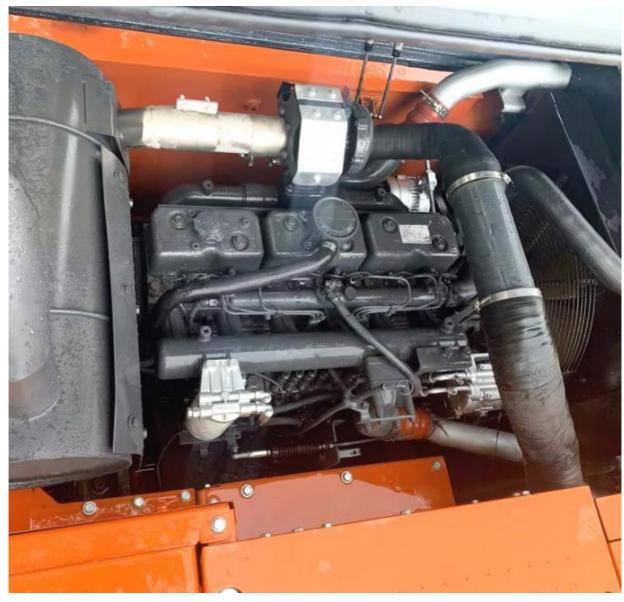

### **Product Specification**

Showroom Location: None · Operating Weight: 29500 KG 1.27 M<sup>3</sup> . Bucket Capacity: . Machine Weight: 30000 KG • Hydraulic Cylinder Brand: Original • Hydraulic Pump Brand: Original Hydraulic Valve Brand: Original . Engine Brand: Doosan 151 KW • Power: • Machinery Test Report: Provided

• Core Components: Pressure Vessel, Motor, Bearing, Gear,

Pump, Gearbox, Engine, PLC

Year: 2020Working Hours: 891

• Video Outgoing-inspection: Provided