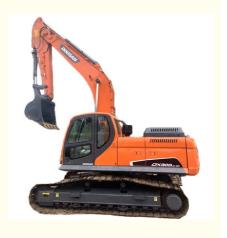

# South Korea Made Doosan DX300 Excavator 30 Ton Good Condition Original Hydraulic Pump

### **Product Specification**

Showroom Location: None · Operating Weight: 29500 KG 1.27 M<sup>3</sup> . Bucket Capacity: . Machine Weight: 30000 KG • Hydraulic Cylinder Brand: Original • Hydraulic Pump Brand: Original Hydraulic Valve Brand: Original . Engine Brand: Doosan 151 KW • Power: • Machinery Test Report: Provided

• Core Components: Pressure Vessel, Motor, Bearing, Gear,

Pump, Gearbox, Engine, PLC

Year: 2020Working Hours: 891

• Video Outgoing-inspection: Provided