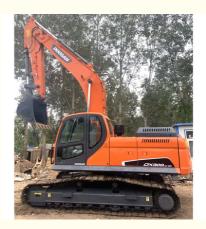

# South Korea Made Doosan DX300 Excavator 30 Ton Good Condition Original Hydraulic Pump

### **Product Specification**

Showroom Location: None · Operating Weight: 29500 KG 1.27 M<sup>3</sup> . Bucket Capacity: . Machine Weight: 30000 KG • Hydraulic Cylinder Brand: Original • Hydraulic Pump Brand: Original Hydraulic Valve Brand: Original . Engine Brand: Doosan 151 KW • Power: • Machinery Test Report: Provided

• Core Components: Pressure Vessel, Motor, Bearing, Gear,

Pump, Gearbox, Engine, PLC

Year: 2020Working Hours: 891

• Video Outgoing-inspection: Provided