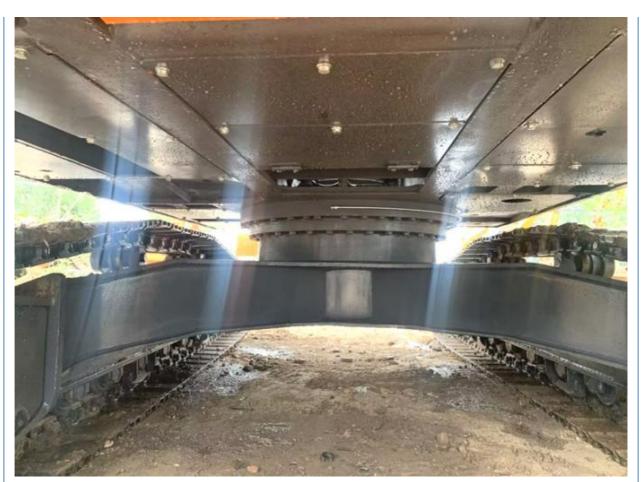

# South Korea Made Doosan DX300 Excavator 30 Ton Good Condition Original Hydraulic Pump

#### **Basic Information**

Place of Origin: South Korea

• Price: \$33,000.00/units 1-3 units



### **Product Specification**

Showroom Location: None · Operating Weight: 29500 KG 1.27 M<sup>3</sup> . Bucket Capacity: . Machine Weight: 30000 KG • Hydraulic Cylinder Brand: Original • Hydraulic Pump Brand: Original Hydraulic Valve Brand: Original . Engine Brand: Doosan 151 KW • Power: • Machinery Test Report: Provided

• Core Components: Pressure Vessel, Motor, Bearing, Gear,

Pump, Gearbox, Engine, PLC

Year: 2020Working Hours: 891

• Video Outgoing-inspection: Provided



#### More Images









## Product Description

# **Product Description**



















## Models Of Excavators We Sell

Komatsu used excavator

PC20/PC30/PC35/PC40/PC50/PC55/PC56/PC60/PC70/PC75/PC78/PC10 0/PC110/PC120/PC128/PC130/PC138/PC150/PC160/PC200/PC210/PC22 0/PC228/PC240/PC270/PC300/PC350/PC360/PC400/PC450/PC460/PC49

0/PC650

CAT303/CAT305/CAT305.5/CAT306/CAT307/CAT308/CAT311/CAT312/C AT313/CAT315/CAT318/CAT320/CAT323/CAT324/CAT325/CAT326/CAT3 Carter used excavator 29/CAT330/CAT336/CAT340/CAT345/CAT349/CAT375

DH(DX)35/55/60/70/75/80/150/200/215/220/225/235/260/300/350/370/420/ Doosan used excavator

500/530

SY16/SY35/SY55/SY60/SY65/SY75/SY85/SY95/SY115/SY135/SY155/SY Sany used excavator

205/SY215/SY235/SY265/SY305/SY335/SY365

EX50/EX55/EX60/EX100/EX120/EX200/ZX50/ZX55/ZX60/ZX70/ZX75/ZX1 Hitachi used excavator

20/ZX125/ZX130/ZX135/ZX200/ZX210/ZX230/ZX