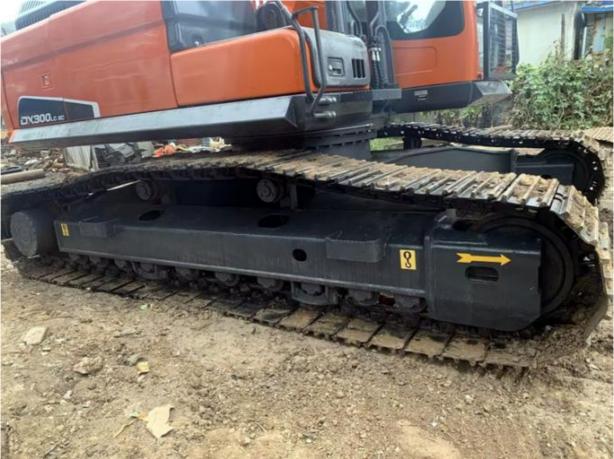

# South Korea Made Doosan DX300 Excavator 30 Ton Good Condition Original Hydraulic Pump

#### **Basic Information**

Place of Origin: South Korea

• Price: \$33,000.00/units 1-3 units



### **Product Specification**

Showroom Location: None · Operating Weight: 29500 KG 1.27 M<sup>3</sup> . Bucket Capacity: . Machine Weight: 30000 KG • Hydraulic Cylinder Brand: Original • Hydraulic Pump Brand: Original Hydraulic Valve Brand: Original . Engine Brand: Doosan 151 KW • Power: • Machinery Test Report: Provided

• Core Components: Pressure Vessel, Motor, Bearing, Gear,

Pump, Gearbox, Engine, PLC

Year: 2020Working Hours: 891

• Video Outgoing-inspection: Provided



#### More Images









## Product Description

# **Product Description**



















## Models Of Excavators We Sell

Komatsu used excavator

PC20/PC30/PC35/PC40/PC50/PC55/PC56/PC60/PC70/PC75/PC78/PC10 0/PC110/PC120/PC128/PC130/PC138/PC150/PC160/PC200/PC210/PC22 0/PC228/PC240/PC270/PC300/PC350/PC360/PC400/PC450/PC460/PC49

0/PC650

CAT303/CAT305/CAT305.5/CAT306/CAT307/CAT308/CAT311/CAT312/C AT313/CAT315/CAT318/CAT320/CAT323/CAT324/CAT325/CAT326/CAT3 Carter used excavator 29/CAT330/CAT336/CAT340/CAT345/CAT349/CAT375

DH(DX)35/55/60/70/75/80/150/200/215/220/225/235/260/300/350/370/420/ Doosan used excavator

500/530

SY16/SY35/SY55/SY60/SY65/SY75/SY85/SY95/SY115/SY135/SY155/SY Sany used excavator

205/SY215/SY235/SY265/SY305/SY335/SY365

EX50/EX55/EX60/EX100/EX120/EX200/ZX50/ZX55/ZX60/ZX70/ZX75/ZX1 Hitachi used excavator

20/ZX125/ZX130/ZX135/ZX200/ZX210/ZX230/ZX24