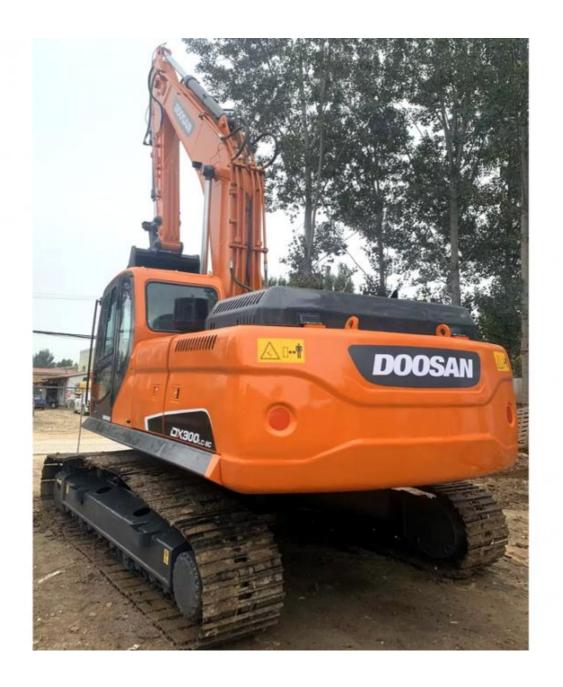

# South Korea Made Doosan DX300 Excavator 30 Ton Good Condition Original Hydraulic Pump

### **Product Specification**

Showroom Location: None · Operating Weight: 29500 KG 1.27 M<sup>3</sup> . Bucket Capacity: . Machine Weight: 30000 KG • Hydraulic Cylinder Brand: Original • Hydraulic Pump Brand: Original Hydraulic Valve Brand: Original . Engine Brand: Doosan 151 KW • Power: • Machinery Test Report: Provided

• Core Components: Pressure Vessel, Motor, Bearing, Gear,

Pump, Gearbox, Engine, PLC

Year: 2020Working Hours: 891

• Video Outgoing-inspection: Provided