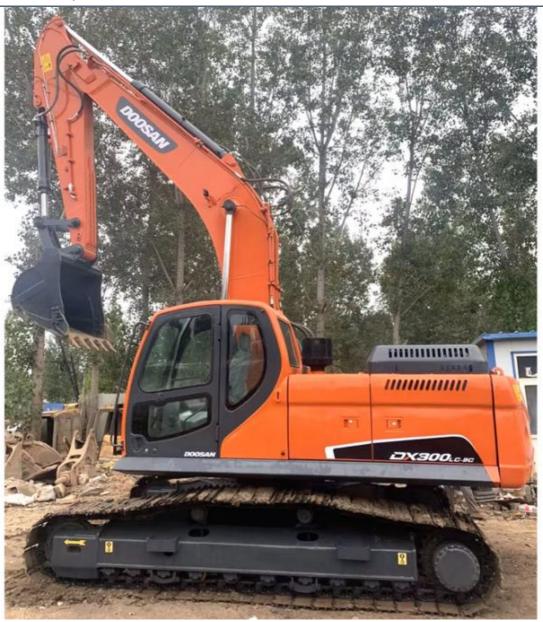

# South Korea Made Doosan DX300 Excavator 30 Ton Good Condition Original Hydraulic Pump

### **Product Specification**

Showroom Location: None · Operating Weight: 29500 KG 1.27 M<sup>3</sup> . Bucket Capacity: . Machine Weight: 30000 KG • Hydraulic Cylinder Brand: Original • Hydraulic Pump Brand: Original Hydraulic Valve Brand: Original . Engine Brand: Doosan 151 KW • Power: • Machinery Test Report: Provided

• Core Components: Pressure Vessel, Motor, Bearing, Gear,

Pump, Gearbox, Engine, PLC

Year: 2020Working Hours: 891

• Video Outgoing-inspection: Provided