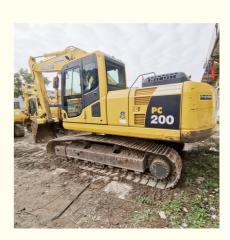

# 20000 KG Earth-moving Machinery Used Komatsu PC200 Excavator with EPA Certificate

## **Product Specification**

• Showroom Location: None • Operating Weight: 19900 KG 0.8 M<sup>3</sup> Bucket Capacity: • Machine Weight: 20000 KG • Hydraulic Cylinder Brand: Original • Hydraulic Pump Brand: Original • Hydraulic Valve Brand: Original Cummins . Engine Brand: 110 KW • Power: • Machinery Test Report: Provided • Video Outgoing-inspection: Provided • Core Components: Pressure Vessel, Motor, Bearing, Gear, Pump, Gearbox, Engine, PLC • Year: 2019