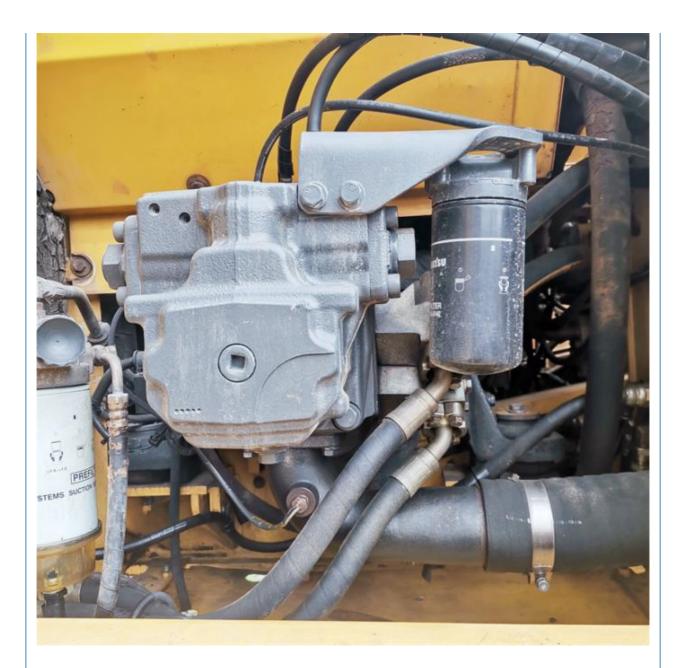

# 20000 KG Earth-moving Machinery Used Komatsu PC200 Excavator with EPA Certificate



## **Product Specification**

• Showroom Location: None • Operating Weight: 19900 KG 0.8 M<sup>3</sup> Bucket Capacity: • Machine Weight: 20000 KG • Hydraulic Cylinder Brand: Original • Hydraulic Pump Brand: Original • Hydraulic Valve Brand: Original Cummins . Engine Brand: 110 KW • Power: • Machinery Test Report: Provided • Video Outgoing-inspection: Provided • Core Components: Pressure Vessel, Motor, Bearing, Gear, Pump, Gearbox, Engine, PLC • Year: 2019

2170



# More Images

Working Hours:



# Product Description





















# Models Of Excavators We Sell

| Komatsu used<br>excavator  | PC20/PC30/PC35/PC40/PC50/PC55/PC56/PC60/PC70/PC75/PC78/PC10<br>0/PC110/PC120/PC128/PC130/PC138/PC150/PC160/PC200/PC210/PC22<br>0/PC228/PC240/PC270/PC300/PC350/PC360/PC400/PC450/PC460/PC49<br>0/PC650 |
|----------------------------|--------------------------------------------------------------------------------------------------------------------------------------------------------------------------------------------------------|
| Carter used excavator      | CAT303/CAT305/CAT305.5/CAT306/CAT307/CAT308/CAT311/CAT312/C<br>AT313/CAT315/CAT318/CAT320/CAT323/CAT324/CAT325/CAT326/CAT3<br>29/CAT330/CAT336/CAT340/CAT345/CAT349/CAT375                             |
| Doosan used excavator      | DH(DX)35/55/60/70/75/80/150/200/2