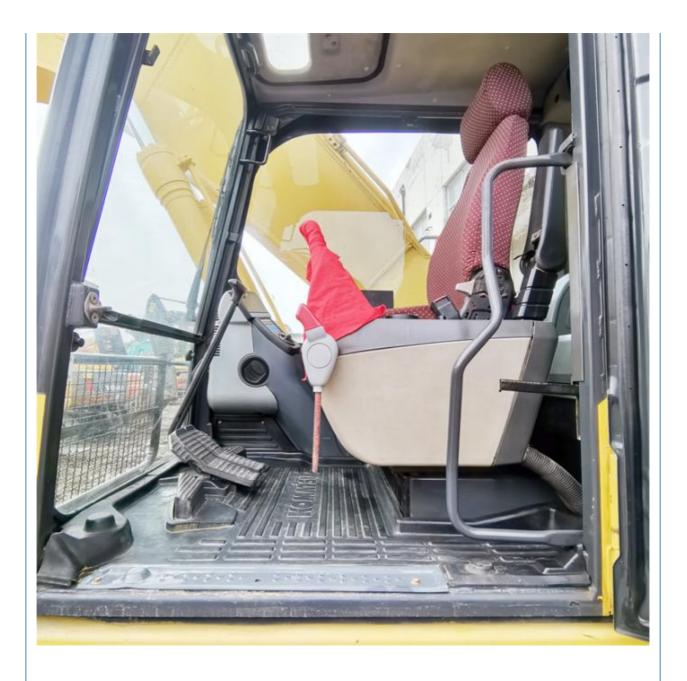

# 20000 KG Earth-moving Machinery Used Komatsu PC200 Excavator with EPA Certificate

## **Product Specification**

• Showroom Location: None • Operating Weight: 19900 KG 0.8 M<sup>3</sup> Bucket Capacity: • Machine Weight: 20000 KG • Hydraulic Cylinder Brand: Original • Hydraulic Pump Brand: Original • Hydraulic Valve Brand: Original Cummins . Engine Brand: 110 KW • Power: • Machinery Test Report: Provided • Video Outgoing-inspection: Provided • Core Components: Pressure Vessel, Motor, Bearing, Gear, Pump, Gearbox, Engine, PLC • Year: 2019