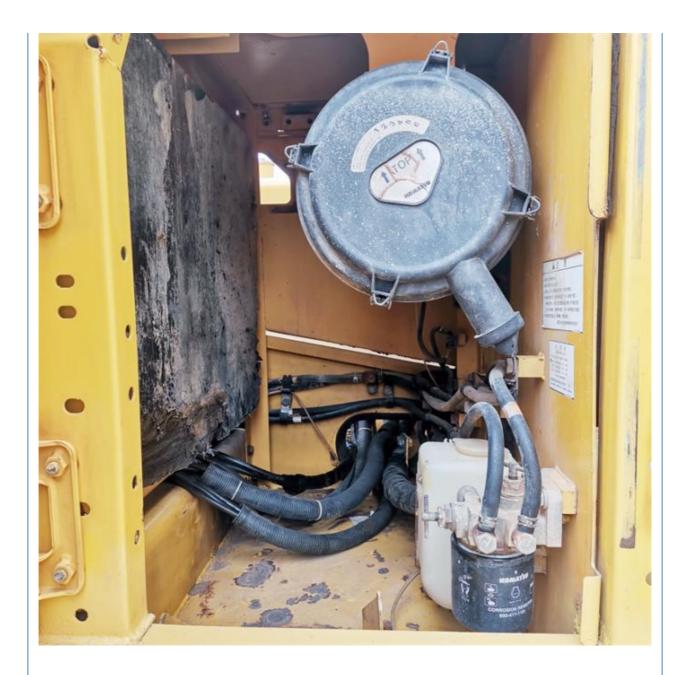

# 20000 KG Earth-moving Machinery Used Komatsu PC200 Excavator with EPA Certificate



## **Product Specification**

• Showroom Location: None • Operating Weight: 19900 KG 0.8 M<sup>3</sup> Bucket Capacity: • Machine Weight: 20000 KG • Hydraulic Cylinder Brand: Original • Hydraulic Pump Brand: Original • Hydraulic Valve Brand: Original Cummins . Engine Brand: 110 KW • Power: • Machinery Test Report: Provided • Video Outgoing-inspection: Provided • Core Components: Pressure Vessel, Motor, Bearing, Gear, Pump, Gearbox, Engine, PLC • Year: 2019

2170



# More Images

Working Hours:



# Product Description





















# Models Of Excavators We Sell

| Komatsu used<br>excavator  | PC20/PC30/PC35/PC40/PC50/PC55/PC56/PC60/PC70/PC75/PC78/PC10<br>0/PC110/PC120/PC128/PC130/PC138/PC150/PC160/PC200/PC210/PC22<br>0/PC228/PC240/PC270/PC300/PC350/PC360/PC400/PC450/PC460/PC49<br>0/PC650 |
|----------------------------|--------------------------------------------------------------------------------------------------------------------------------------------------------------------------------------------------------|
| Carter used excavator      | CAT303/CAT305/CAT305.5/CAT306/CAT307/CAT308/CAT311/CAT312/C<br>AT313/CAT315/CAT318/CAT320/CAT323/CAT324/CAT325/CAT326/CAT3<br>29/CAT330/CAT336/CAT340/CAT345/CAT349/CAT375                             |
| Doosan used excavator      | DH(DX)35/55/60/70/75/80/150/2