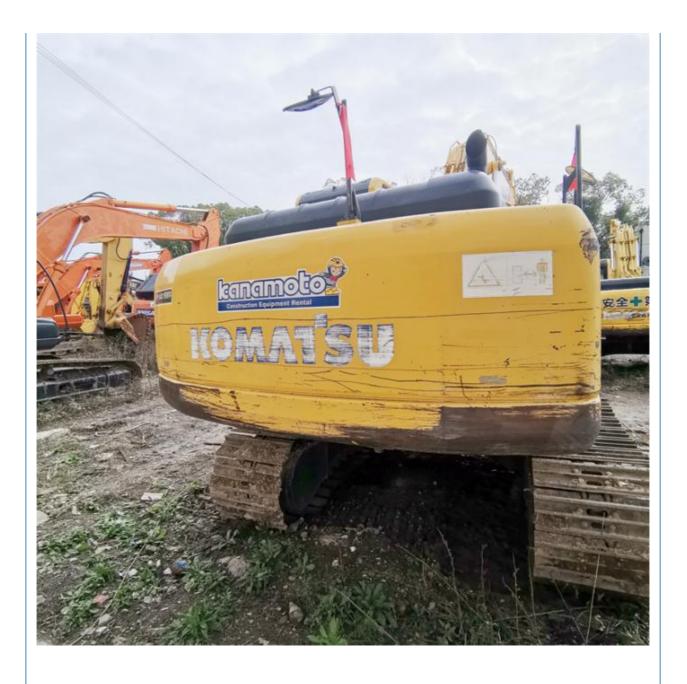

# 20000 KG Earth-moving Machinery Used Komatsu PC200 Excavator with EPA Certificate

## **Product Specification**

• Showroom Location: None • Operating Weight: 19900 KG 0.8 M<sup>3</sup> Bucket Capacity: • Machine Weight: 20000 KG • Hydraulic Cylinder Brand: Original • Hydraulic Pump Brand: Original • Hydraulic Valve Brand: Original Cummins . Engine Brand: 110 KW • Power: • Machinery Test Report: Provided • Video Outgoing-inspection: Provided • Core Components: Pressure Vessel, Motor, Bearing, Gear, Pump, Gearbox, Engine, PLC • Year: 2019