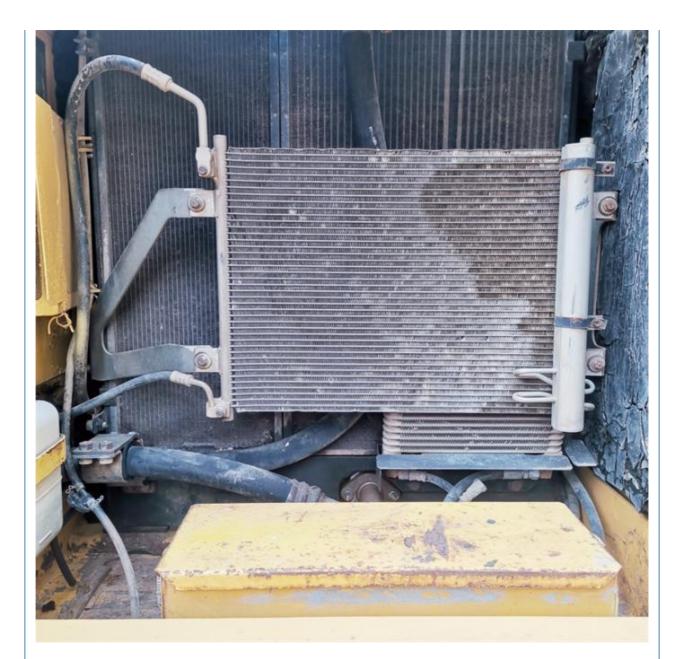

# 20000 KG Earth-moving Machinery Used Komatsu PC200 Excavator with EPA Certificate



## **Product Specification**

• Showroom Location: None • Operating Weight: 19900 KG 0.8 M<sup>3</sup> Bucket Capacity: • Machine Weight: 20000 KG • Hydraulic Cylinder Brand: Original • Hydraulic Pump Brand: Original • Hydraulic Valve Brand: Original Cummins . Engine Brand: 110 KW • Power: • Machinery Test Report: Provided • Video Outgoing-inspection: Provided • Core Components: Pressure Vessel, Motor, Bearing, Gear, Pump, Gearbox, Engine, PLC • Year: 2019

2170



# More Images

Working Hours:



# Product Description





















# Models Of Excavators We Sell

| Komatsu used<br>excavator  | PC20/PC30/PC35/PC40/PC50/PC55/PC56/PC60/PC70/PC75/PC78/PC10<br>0/PC110/PC120/PC128/PC130/PC138/PC150/PC160/PC200/PC210/PC22<br>0/PC228/PC240/PC270/PC300/PC350/PC360/PC400/PC450/PC460/PC49<br>0/PC650 |
|----------------------------|--------------------------------------------------------------------------------------------------------------------------------------------------------------------------------------------------------|
| Carter used excavator      | CAT303/CAT305/CAT305.5/CAT306/CAT307/CAT308/CAT311/CAT312/C<br>AT313/CAT315/CAT318/CAT320/CAT323/CAT324/CAT325/CAT326/CAT3<br>29/CAT330/CAT336/CAT340/CAT345/CAT349/CAT375                             |
| Doosan used excavator      | DH(DX)35/55/60/70/75/80/150/200