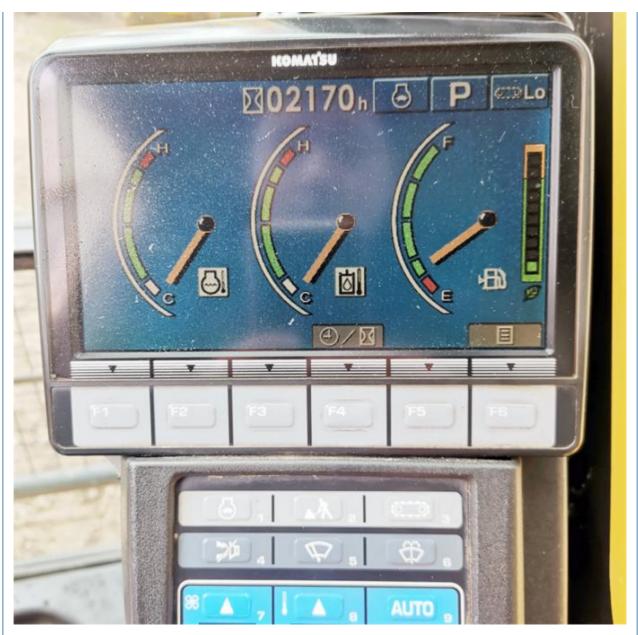

# 20000 KG Earth-moving Machinery Used Komatsu PC200 Excavator with EPA Certificate



## **Product Specification**

• Showroom Location: None • Operating Weight: 19900 KG 0.8 M<sup>3</sup> Bucket Capacity: • Machine Weight: 20000 KG • Hydraulic Cylinder Brand: Original • Hydraulic Pump Brand: Original • Hydraulic Valve Brand: Original Cummins . Engine Brand: 110 KW • Power: • Machinery Test Report: Provided • Video Outgoing-inspection: Provided • Core Components: Pressure Vessel, Motor, Bearing, Gear, Pump, Gearbox, Engine, PLC • Year: 2019

2170



# More Images

Working Hours:



# Product Description





















# Models Of Excavators We Sell

| Komatsu used<br>excavator  | PC20/PC30/PC35/PC40/PC50/PC55/PC56/PC60/PC70/PC75/PC78/PC10<br>0/PC110/PC120/PC128/PC130/PC138/PC150/PC160/PC200/PC210/PC22<br>0/PC228/PC240/PC270/PC300/PC350/PC360/PC400/PC450/PC460/PC49<br>0/PC650 |
|----------------------------|--------------------------------------------------------------------------------------------------------------------------------------------------------------------------------------------------------|
| Carter used excavator      | CAT303/CAT305/CAT305.5/CAT306/CAT307/CAT308/CAT311/CAT312/C<br>AT313/CAT315/CAT318/CAT320/CAT323/CAT324/CAT325/CAT326/CAT3<br>29/CAT330/CAT336/CAT340/CAT345/CAT349/CAT375                             |
| Doosan used excavator      | DH(DX)35/55/60/70/75/80/150/200/215/220