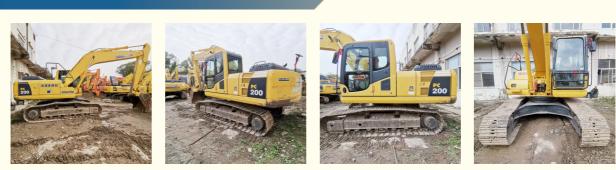

# 20000 KG Earth-moving Machinery Used Komatsu PC200 Excavator with EPA Certificate



## **Product Specification**

• Showroom Location: None • Operating Weight: 19900 KG 0.8 M<sup>3</sup> Bucket Capacity: • Machine Weight: 20000 KG • Hydraulic Cylinder Brand: Original • Hydraulic Pump Brand: Original • Hydraulic Valve Brand: Original Cummins . Engine Brand: 110 KW • Power: • Machinery Test Report: Provided • Video Outgoing-inspection: Provided • Core Components: Pressure Vessel, Motor, Bearing, Gear, Pump, Gearbox, Engine, PLC • Year: 2019

2170



# More Images

Working Hours:



# Product Description





















# Models Of Excavators We Sell

| Komatsu used<br>excavator  | PC20/PC30/PC35/PC40/PC50/PC55/PC56/PC60/PC70/PC75/PC78/PC10<br>0/PC110/PC120/PC128/PC130/PC138/PC150/PC160/PC200/PC210/PC22<br>0/PC228/PC240/PC270/PC300/PC350/PC360/PC400/PC450/PC460/PC49<br>0/PC650 |
|----------------------------|--------------------------------------------------------------------------------------------------------------------------------------------------------------------------------------------------------|
| Carter used excavator      | CAT303/CAT305/CAT305.5/CAT306/CAT307/CAT308/CAT311/CAT312/C<br>AT313/CAT315/CAT318/CAT320/CAT323/CAT324/CAT325/CAT326/CAT3<br>29/CAT330/CAT336/CAT340/CAT345/CAT349/CAT375                             |
| Doosan used excavator