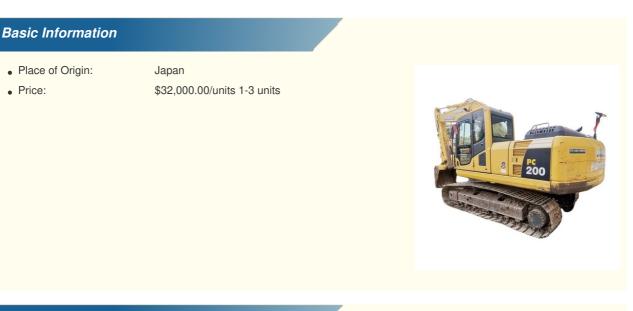

# 20000 KG Earth-moving Machinery Used Komatsu PC200 Excavator with EPA Certificate

## **Product Specification**

• Showroom Location: None • Operating Weight: 19900 KG 0.8 M<sup>3</sup> Bucket Capacity: • Machine Weight: 20000 KG • Hydraulic Cylinder Brand: Original • Hydraulic Pump Brand: Original • Hydraulic Valve Brand: Original Cummins . Engine Brand: 110 KW • Power: • Machinery Test Report: Provided • Video Outgoing-inspection: Provided • Core Components: Pressure Vessel, Motor, Bearing, Gear, Pump, Gearbox, Engine, PLC • Year: 2019