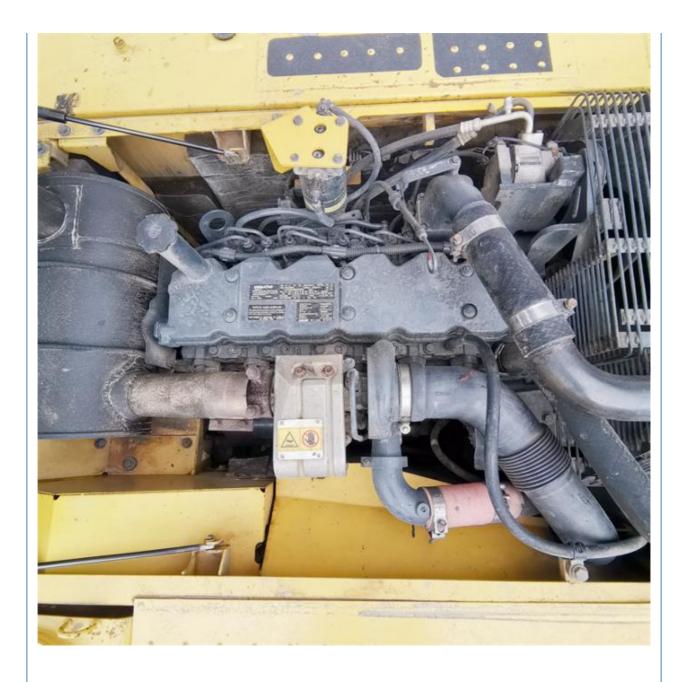

# 20000 KG Earth-moving Machinery Used Komatsu PC200 Excavator with EPA Certificate



## **Product Specification**

• Showroom Location: None • Operating Weight: 19900 KG 0.8 M<sup>3</sup> Bucket Capacity: • Machine Weight: 20000 KG • Hydraulic Cylinder Brand: Original • Hydraulic Pump Brand: Original • Hydraulic Valve Brand: Original Cummins . Engine Brand: 110 KW • Power: • Machinery Test Report: Provided • Video Outgoing-inspection: Provided • Core Components: Pressure Vessel, Motor, Bearing, Gear, Pump, Gearbox, Engine, PLC • Year: 2019

2170



# More Images

Working Hours:



# Product Description





















# Models Of Excavators We Sell

| Komatsu used<br>excavator  | PC20/PC30/PC35/PC40/PC50/PC55/PC56/PC60/PC70/PC75/PC78/PC10<br>0/PC110/PC120/PC128/PC130/PC138/PC150/PC160/PC200/PC210/PC22<br>0/PC228/PC240/PC270/PC300/PC350/PC360/PC400/PC450/PC460/PC49<br>0/PC650 |
|----------------------------|--------------------------------------------------------------------------------------------------------------------------------------------------------------------------------------------------------|
| Carter used excavator      | CAT303/CAT305/CAT305.5/CAT306/CAT307/CAT308/CAT311/CAT312/C<br>AT313/CAT315/CAT318/CAT320/CAT323/CAT324/CAT325/CAT326/CAT3<br>29/CAT330/CAT336/CAT340/CAT345/CAT349/CAT375                             |
| Doosan used excavator      | DH(DX)35/55/60/70/75/80/150/200/215/2