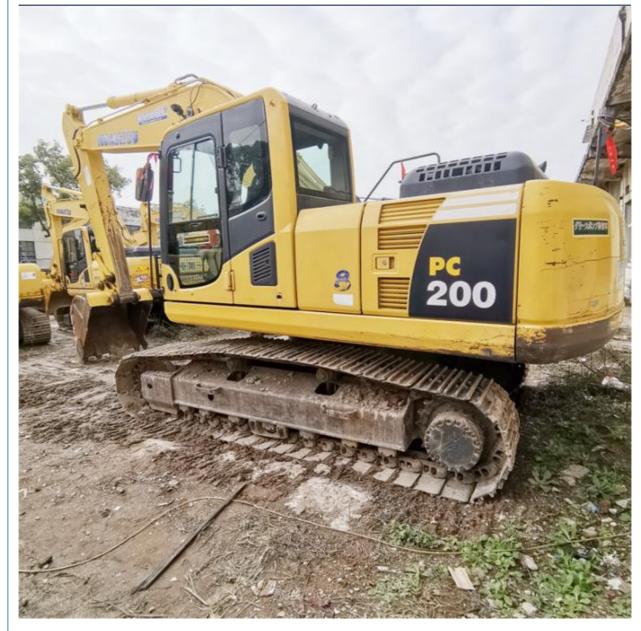

# 20000 KG Earth-moving Machinery Used Komatsu PC200 Excavator with EPA Certificate

## **Product Specification**

• Showroom Location: None • Operating Weight: 19900 KG 0.8 M<sup>3</sup> Bucket Capacity: • Machine Weight: 20000 KG • Hydraulic Cylinder Brand: Original • Hydraulic Pump Brand: Original • Hydraulic Valve Brand: Original Cummins . Engine Brand: 110 KW • Power: • Machinery Test Report: Provided • Video Outgoing-inspection: Provided • Core Components: Pressure Vessel, Motor, Bearing, Gear, Pump, Gearbox, Engine, PLC • Year: 2019