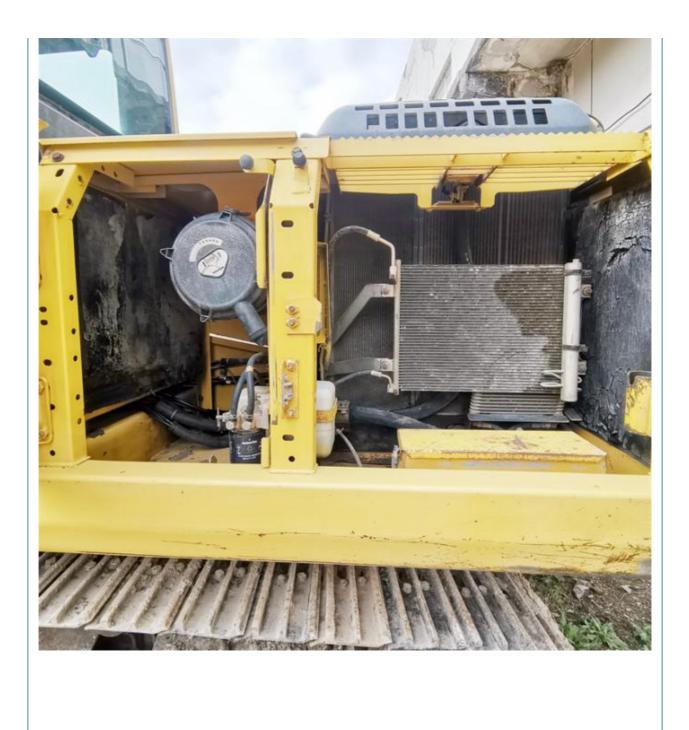

# 20000 KG Earth-moving Machinery Used Komatsu PC200 Excavator with EPA Certificate

## **Product Specification**

• Showroom Location: None • Operating Weight: 19900 KG 0.8 M<sup>3</sup> Bucket Capacity: • Machine Weight: 20000 KG • Hydraulic Cylinder Brand: Original • Hydraulic Pump Brand: Original • Hydraulic Valve Brand: Original Cummins . Engine Brand: 110 KW • Power: • Machinery Test Report: Provided • Video Outgoing-inspection: Provided • Core Components: Pressure Vessel, Motor, Bearing, Gear, Pump, Gearbox, Engine, PLC • Year: 2019