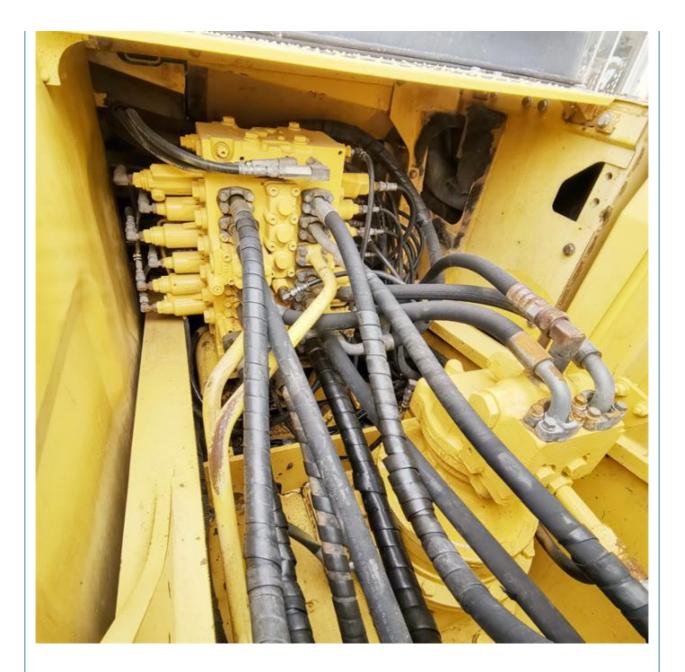

# 20000 KG Earth-moving Machinery Used Komatsu PC200 Excavator with EPA Certificate



## **Product Specification**

• Showroom Location: None • Operating Weight: 19900 KG 0.8 M<sup>3</sup> Bucket Capacity: • Machine Weight: 20000 KG • Hydraulic Cylinder Brand: Original • Hydraulic Pump Brand: Original • Hydraulic Valve Brand: Original Cummins . Engine Brand: 110 KW • Power: • Machinery Test Report: Provided • Video Outgoing-inspection: Provided • Core Components: Pressure Vessel, Motor, Bearing, Gear, Pump, Gearbox, Engine, PLC • Year: 2019

2170



# More Images

Working Hours:



# Product Description





















# Models Of Excavators We Sell

| Komatsu used<br>excavator  | PC20/PC30/PC35/PC40/PC50/PC55/PC56/PC60/PC70/PC75/PC78/PC10<br>0/PC110/PC120/PC128/PC130/PC138/PC150/PC160/PC200/PC210/PC22<br>0/PC228/PC240/PC270/PC300/PC350/PC360/PC400/PC450/PC460/PC49<br>0/PC650 |
|----------------------------|--------------------------------------------------------------------------------------------------------------------------------------------------------------------------------------------------------|
| Carter used excavator      | CAT303/CAT305/CAT305.5/CAT306/CAT307/CAT308/CAT311/CAT312/C<br>AT313/CAT315/CAT318/CAT320/CAT323/CAT324/CAT325/CAT326/CAT3<br>29/CAT330/CAT336/CAT340/CAT345/CAT349/CAT375                             |
| Doosan used excavator      | DH(DX)35/55/60/70/75/80/150/200/215