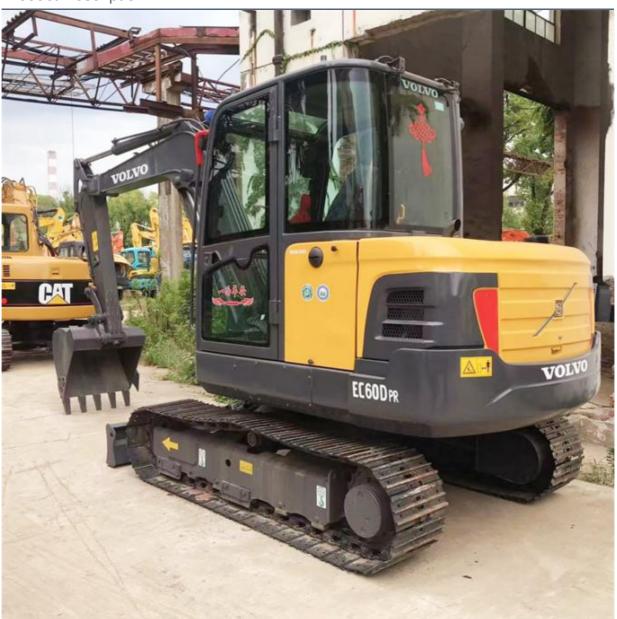

# Active Volvo EC60 Excavator at from Korea Original Design with 0.23m3 **Bucket Capacity**

### **Product Specification**

Showroom Location: None · Operating Weight: 5580KG 0.23m<sup>3</sup> . Bucket Capacity: · Machine Weight: 6000 KG Hydraulic Cylinder Brand: Original • Hydraulic Pump Brand: Original Hydraulic Valve Brand: Original Volvo . Engine Brand: 36.5KW • Power: • Machinery Test Report: Provided • Video Outgoing-inspection: Provided