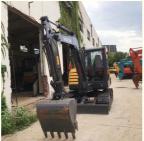

# Active Volvo EC60 Excavator at from Korea Original Design with 0.23m3 **Bucket Capacity**

### **Product Specification**

Showroom Location: None · Operating Weight: 5580KG 0.23m<sup>3</sup> . Bucket Capacity: · Machine Weight: 6000 KG Hydraulic Cylinder Brand: Original • Hydraulic Pump Brand: Original Hydraulic Valve Brand: Original Volvo . Engine Brand: 36.5KW • Power: • Machinery Test Report: Provided • Video Outgoing-inspection: Provided