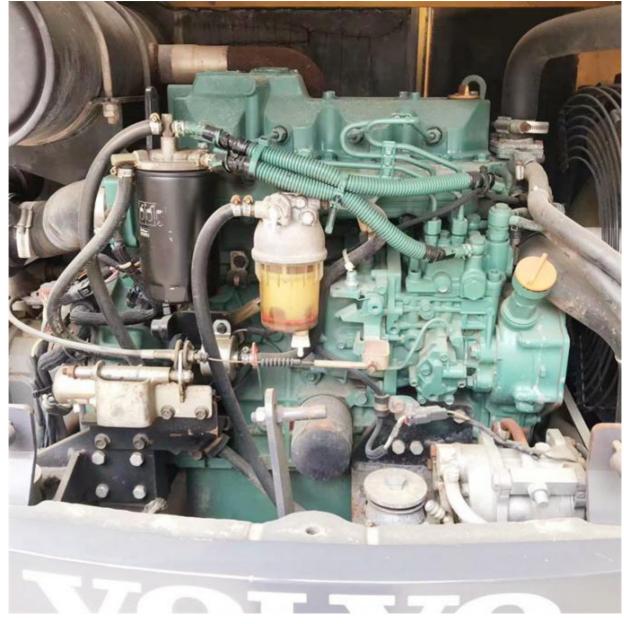

### **Product Specification**

Showroom Location: None · Operating Weight: 5580KG 0.23m<sup>3</sup> . Bucket Capacity: · Machine Weight: 6000 KG Hydraulic Cylinder Brand: Original • Hydraulic Pump Brand: Original Hydraulic Valve Brand: Original Volvo . Engine Brand: 36.5KW • Power: • Machinery Test Report: Provided • Video Outgoing-inspection: Provided

Core Components: Pressure Vessel, Motor, Bearing, Gear,

Pump, Gearbox, Engine, PLC

· Year: 2019 . Working Hours: 1100