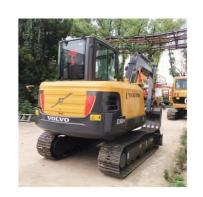

# Active Volvo EC60 Excavator at from Korea Original Design with 0.23m3 **Bucket Capacity**

### **Product Specification**

Showroom Location: None · Operating Weight: 5580KG 0.23m<sup>3</sup> . Bucket Capacity: · Machine Weight: 6000 KG Hydraulic Cylinder Brand: Original • Hydraulic Pump Brand: Original Hydraulic Valve Brand: Original Volvo . Engine Brand: 36.5KW • Power: • Machinery Test Report: Provided • Video Outgoing-inspection: Provided