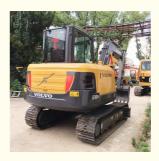

# Active Volvo EC60 Excavator at from Korea Original Design with 0.23m3 **Bucket Capacity**

### **Product Specification**

Showroom Location: None · Operating Weight: 5580KG 0.23m<sup>3</sup> . Bucket Capacity: · Machine Weight: 6000 KG Hydraulic Cylinder Brand: Original • Hydraulic Pump Brand: Original Hydraulic Valve Brand: Original Volvo . Engine Brand: 36.5KW • Power: • Machinery Test Report: Provided • Video Outgoing-inspection: Provided