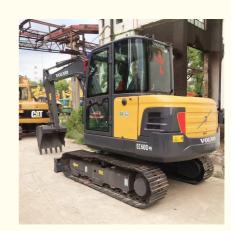

# Active Volvo EC60 Excavator at from Korea Original Design with 0.23m3 **Bucket Capacity**

### **Product Specification**

Showroom Location: None · Operating Weight: 5580KG 0.23m<sup>3</sup> . Bucket Capacity: · Machine Weight: 6000 KG Hydraulic Cylinder Brand: Original • Hydraulic Pump Brand: Original Hydraulic Valve Brand: Original Volvo . Engine Brand: 36.5KW • Power: • Machinery Test Report: Provided • Video Outgoing-inspection: Provided