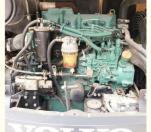

### **Product Specification**

Showroom Location: None · Operating Weight: 5580KG 0.23m<sup>3</sup> . Bucket Capacity: · Machine Weight: 6000 KG Hydraulic Cylinder Brand: Original • Hydraulic Pump Brand: Original Hydraulic Valve Brand: Original Volvo . Engine Brand: 36.5KW • Power: • Machinery Test Report: Provided • Video Outgoing-inspection: Provided