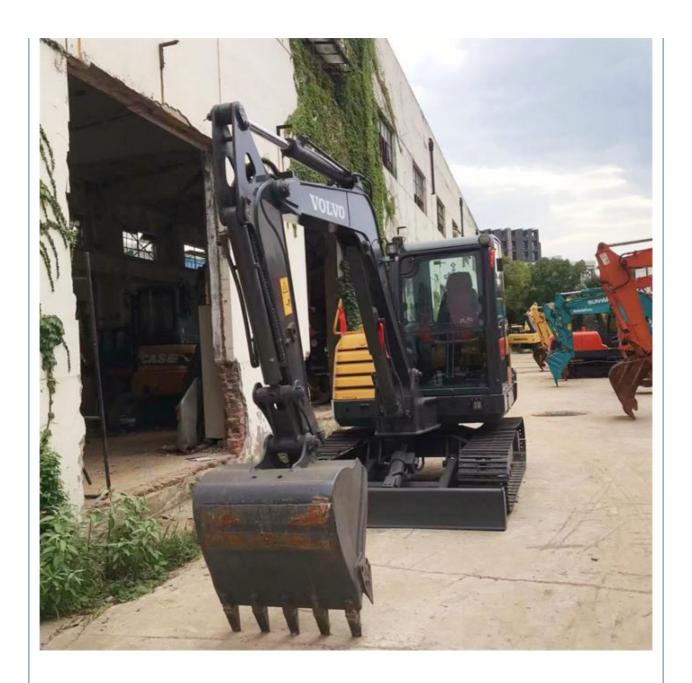

# Active Volvo EC60 Excavator at from Korea Original Design with 0.23m3 **Bucket Capacity**

### **Product Specification**

Showroom Location: None · Operating Weight: 5580KG 0.23m<sup>3</sup> . Bucket Capacity: · Machine Weight: 6000 KG Hydraulic Cylinder Brand: Original • Hydraulic Pump Brand: Original Hydraulic Valve Brand: Original Volvo . Engine Brand: 36.5KW • Power: • Machinery Test Report: Provided • Video Outgoing-inspection: Provided