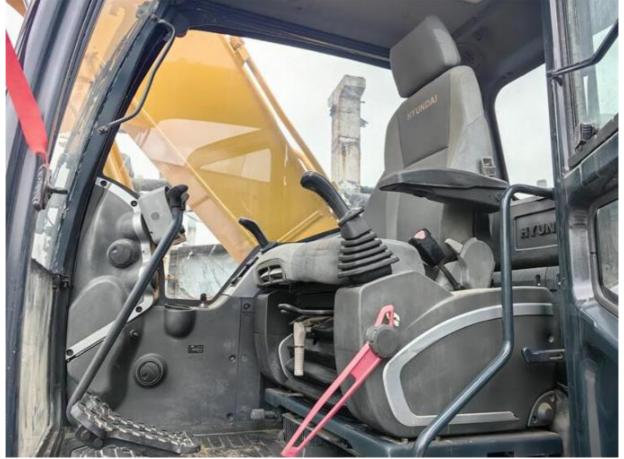

# The ORIGINAL Used Hyundai Crawler Excavator R220 with 1.05m3 Bucket Capacity in Shanghai

#### **Basic Information**

Place of Origin: Korea

• Price: \$24,000.00/units 1-3 units



## **Product Specification**

Showroom Location: None · Operating Weight: 22570kg 1.05m<sup>3</sup> . Bucket Capacity: · Machine Weight: 22000 KG Hydraulic Cylinder Brand: **ORIGINAL** • Hydraulic Pump Brand: **ORIGINAL**  Hydraulic Valve Brand: **ORIGINAL** . Engine Brand: Cummins 112KW • Power: • Machinery Test Report: Provided • Video Outgoing-inspection: Provided

• Core Components: Pressure Vessel, Motor, Bearing, Gear,

Pump, Gearbox, Engine, PLC

Year: 2020Working Hours: 1200



#### More Images









# Product Description

# **Product Description**





















## Models Of Excavators We Sell

Carter used excavator AT313/CAT315/CAT318/CAT320/CAT323/CAT324/CAT325/CAT326/CAT3 29/CAT330/CAT336/CAT340/CAT345/CAT349/CAT375

Doosan used excavator DH(DX)35/55/60/70/75/80/150/200/215/220/225/235/260/300/350/370/420/500/530

Sany used excavator SY16/SY35/SY55/SY60/SY65/SY75/SY85/SY95/SY115/SY135/SY155/SY 205/SY215/SY235/SY265/SY305/SY335/SY365

/ZX330/ZX350/ZX360/ZX450/ZX600

Kobelco used excavator SK50/SK55/SK60/SK70/SK75/SK115/SK135/SK140/SK160/SK200/SK210/

SK230/SK235/SK250/SK260/SK330/SK350/SK450/SK460

Hyundai used R55/R60/R70/R75/R80/R110/R115/R130/R150/R200/R205/R210/R220/R2

excavator 25/R245/R305/R375/R420

Kubota used excavator 10/15/16/17/18/20/25/30/35/40/50/155/161/163/165/185

Volvo used excavator EC55/EC60/EC80/EC140/EC200/EC