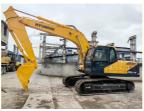

# The ORIGINAL Used Hyundai Crawler Excavator R220 with 1.05m3 Bucket Capacity in Shanghai

## **Product Specification**

Showroom Location: None · Operating Weight: 22570kg 1.05m<sup>3</sup> . Bucket Capacity: · Machine Weight: 22000 KG Hydraulic Cylinder Brand: **ORIGINAL** • Hydraulic Pump Brand: **ORIGINAL**  Hydraulic Valve Brand: **ORIGINAL** . Engine Brand: Cummins 112KW • Power: • Machinery Test Report: Provided • Video Outgoing-inspection: Provided

#### More Images