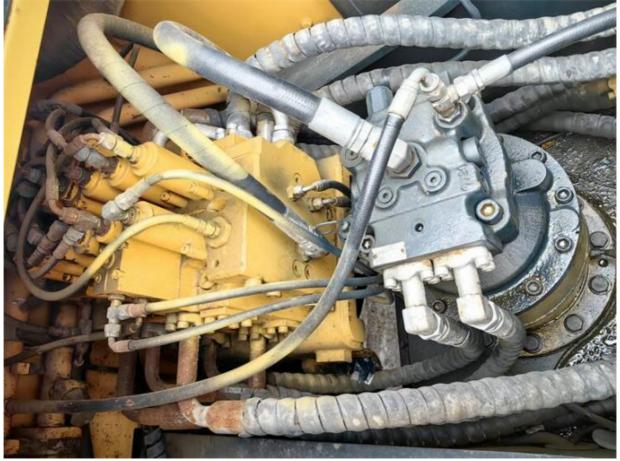

#### More Images

## **Product Specification**

Showroom Location: None · Operating Weight: 22570kg 1.05m<sup>3</sup> . Bucket Capacity: · Machine Weight: 22000 KG Hydraulic Cylinder Brand: **ORIGINAL** • Hydraulic Pump Brand: **ORIGINAL**  Hydraulic Valve Brand: **ORIGINAL** . Engine Brand: Cummins 112KW • Power: • Machinery Test Report: Provided • Video Outgoing-inspection: Provided