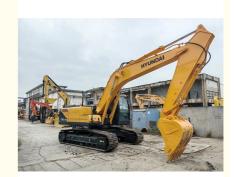

# The ORIGINAL Used Hyundai Crawler Excavator R220 with 1.05m3 Bucket Capacity in Shanghai

## **Product Specification**

Showroom Location: None · Operating Weight: 22570kg 1.05m<sup>3</sup> . Bucket Capacity: · Machine Weight: 22000 KG Hydraulic Cylinder Brand: **ORIGINAL** • Hydraulic Pump Brand: **ORIGINAL**  Hydraulic Valve Brand: **ORIGINAL** . Engine Brand: Cummins 112KW • Power: • Machinery Test Report: Provided • Video Outgoing-inspection: Provided

#### More Images