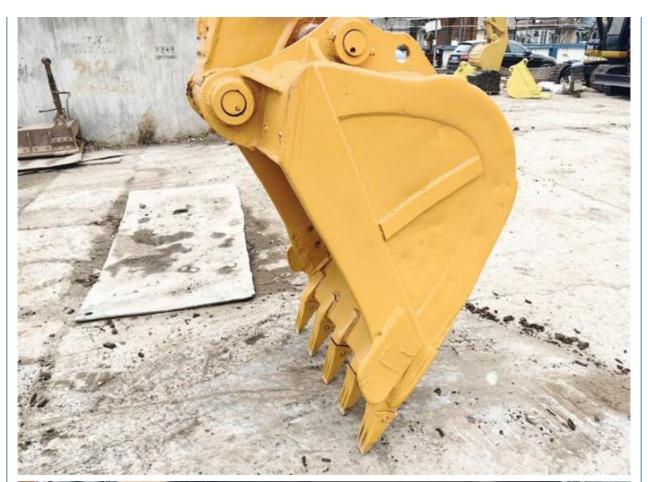

## **Product Specification**

Showroom Location: None · Operating Weight: 22570kg 1.05m<sup>3</sup> . Bucket Capacity: · Machine Weight: 22000 KG Hydraulic Cylinder Brand: **ORIGINAL** • Hydraulic Pump Brand: **ORIGINAL**  Hydraulic Valve Brand: **ORIGINAL** . Engine Brand: Cummins 112KW • Power: • Machinery Test Report: Provided • Video Outgoing-inspection: Provided

#### More Images