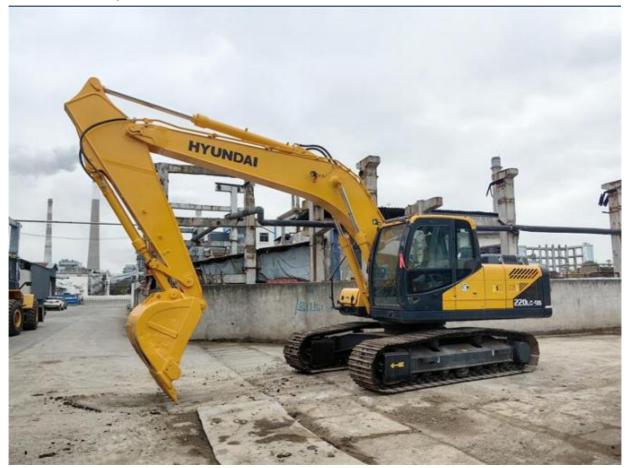

# The ORIGINAL Used Hyundai Crawler Excavator R220 with 1.05m3 Bucket Capacity in Shanghai

## **Product Specification**

Showroom Location: None · Operating Weight: 22570kg 1.05m<sup>3</sup> . Bucket Capacity: · Machine Weight: 22000 KG Hydraulic Cylinder Brand: **ORIGINAL** • Hydraulic Pump Brand: **ORIGINAL**  Hydraulic Valve Brand: **ORIGINAL** . Engine Brand: Cummins 112KW • Power: • Machinery Test Report: Provided • Video Outgoing-inspection: Provided