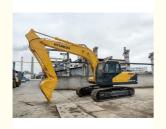

# The ORIGINAL Used Hyundai Crawler Excavator R220 with 1.05m3 Bucket Capacity in Shanghai

## **Product Specification**

Showroom Location: None · Operating Weight: 22570kg 1.05m<sup>3</sup> . Bucket Capacity: · Machine Weight: 22000 KG Hydraulic Cylinder Brand: **ORIGINAL** • Hydraulic Pump Brand: **ORIGINAL**  Hydraulic Valve Brand: **ORIGINAL** . Engine Brand: Cummins 112KW • Power: • Machinery Test Report: Provided • Video Outgoing-inspection: Provided

#### More Images