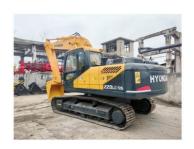

# The ORIGINAL Used Hyundai Crawler Excavator R220 with 1.05m3 Bucket Capacity in Shanghai

## **Product Specification**

Showroom Location: None · Operating Weight: 22570kg 1.05m<sup>3</sup> . Bucket Capacity: · Machine Weight: 22000 KG Hydraulic Cylinder Brand: **ORIGINAL** • Hydraulic Pump Brand: **ORIGINAL**  Hydraulic Valve Brand: **ORIGINAL** . Engine Brand: Cummins 112KW • Power: • Machinery Test Report: Provided • Video Outgoing-inspection: Provided

#### More Images