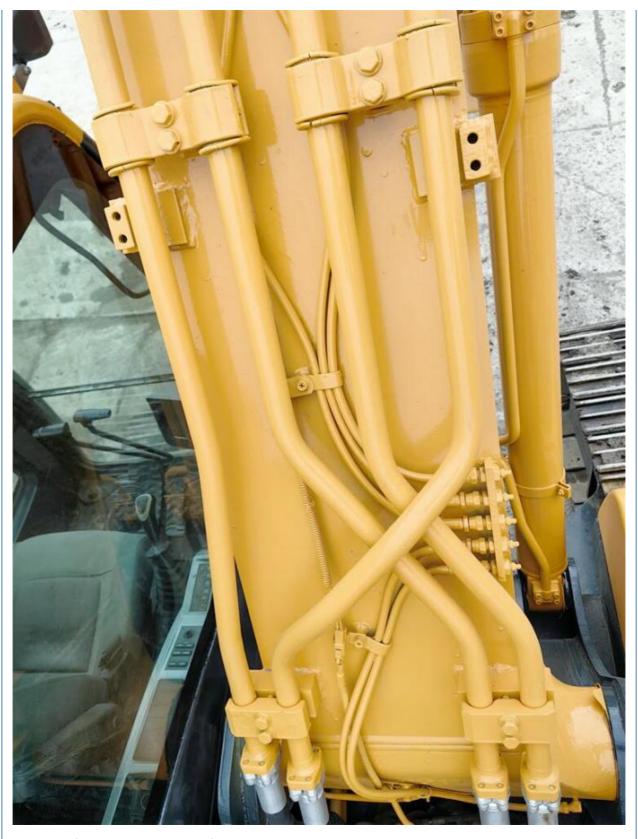

#### More Images

## **Product Specification**

Showroom Location: None · Operating Weight: 22570kg 1.05m<sup>3</sup> . Bucket Capacity: · Machine Weight: 22000 KG Hydraulic Cylinder Brand: **ORIGINAL** • Hydraulic Pump Brand: **ORIGINAL**  Hydraulic Valve Brand: **ORIGINAL** . Engine Brand: Cummins 112KW • Power: • Machinery Test Report: Provided • Video Outgoing-inspection: Provided