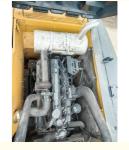

## **Product Specification**

Showroom Location: None · Operating Weight: 22570kg 1.05m<sup>3</sup> . Bucket Capacity: · Machine Weight: 22000 KG Hydraulic Cylinder Brand: **ORIGINAL** • Hydraulic Pump Brand: **ORIGINAL**  Hydraulic Valve Brand: **ORIGINAL** . Engine Brand: Cummins 112KW • Power: • Machinery Test Report: Provided • Video Outgoing-inspection: Provided

• Core Components: Pressure Vessel, Motor, Bearing, Gear,

Pump, Gearbox, Engine, PLC

Year: 2020Working Hours: 1200