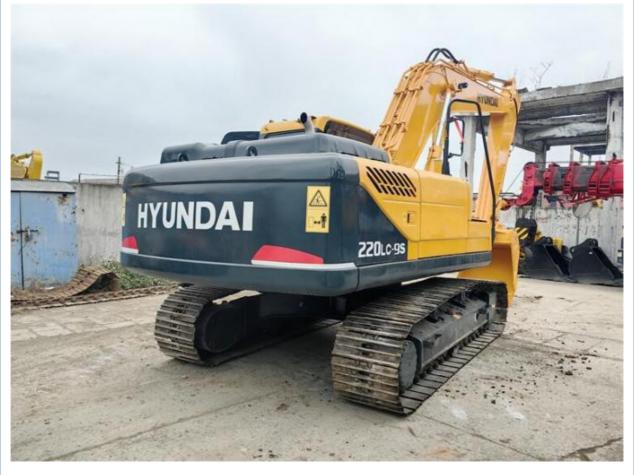

# The ORIGINAL Used Hyundai Crawler Excavator R220 with 1.05m3 Bucket Capacity in Shanghai

#### **Basic Information**

Place of Origin: Korea

• Price: \$24,000.00/units 1-3 units



## **Product Specification**

Showroom Location: None · Operating Weight: 22570kg 1.05m<sup>3</sup> . Bucket Capacity: · Machine Weight: 22000 KG Hydraulic Cylinder Brand: **ORIGINAL** • Hydraulic Pump Brand: **ORIGINAL**  Hydraulic Valve Brand: **ORIGINAL** . Engine Brand: Cummins 112KW • Power: • Machinery Test Report: Provided • Video Outgoing-inspection: Provided

• Core Components: Pressure Vessel, Motor, Bearing, Gear,

Pump, Gearbox, Engine, PLC

Year: 2020Working Hours: 1200



#### More Images









# Product Description

# **Product Description**





















## Models Of Excavators We Sell

Carter used excavator AT313/CAT315/CAT318/CAT320/CAT323/CAT324/CAT325/CAT326/CAT3 29/CAT330/CAT336/CAT340/CAT345/CAT349/CAT375

Doosan used excavator DH(DX)35/55/60/70/75/80/150/200/215/220/225/235/260/300/350/370/420/500/530

Sany used excavator SY16/SY35/SY55/SY60/SY65/SY75/SY85/SY95/SY115/SY135/SY155/SY 205/SY215/SY235/SY265/SY305/SY335/SY365

/ZX330/ZX350/ZX360/ZX450/ZX600

Kobelco used excavator SK50/SK55/SK60/SK70/SK75/SK115/SK135/SK140/SK160/SK200/SK210/

SK230/SK235/SK250/SK260/SK330/SK350/SK450/SK460

Hyundai used R55/R60/R70/R75/R80/R110/R115/R130/R150/R200/R205/R210/R220/R2

excavator 25/R245/R305/R375/R420

Kubota used excavator 10/15/16/17/18/20/25/30/35/40/50/155/161/163/165/185

Volvo used excavator EC55/EC60/EC80/EC140/EC20