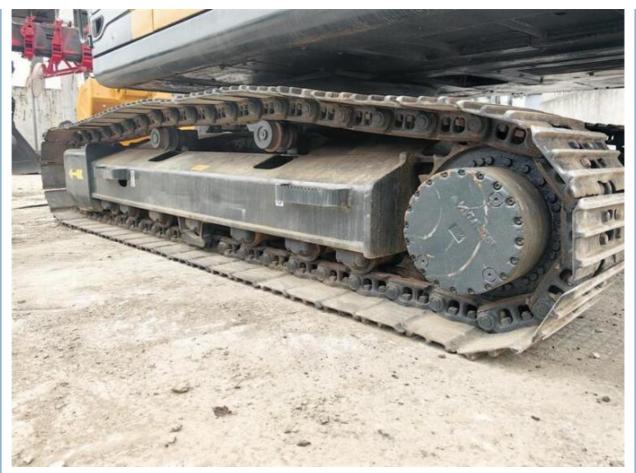

# The ORIGINAL Used Hyundai Crawler Excavator R220 with 1.05m3 Bucket Capacity in Shanghai

#### **Basic Information**

Place of Origin: Korea

• Price: \$24,000.00/units 1-3 units



## **Product Specification**

Showroom Location: None · Operating Weight: 22570kg 1.05m<sup>3</sup> . Bucket Capacity: · Machine Weight: 22000 KG Hydraulic Cylinder Brand: **ORIGINAL** • Hydraulic Pump Brand: **ORIGINAL**  Hydraulic Valve Brand: **ORIGINAL** . Engine Brand: Cummins 112KW • Power: • Machinery Test Report: Provided • Video Outgoing-inspection: Provided

• Core Components: Pressure Vessel, Motor, Bearing, Gear,

Pump, Gearbox, Engine, PLC

Year: 2020Working Hours: 1200



#### More Images









# Product Description

# **Product Description**





















## Models Of Excavators We Sell

Carter used excavator AT313/CAT315/CAT318/CAT320/CAT323/CAT324/CAT325/CAT326/CAT3 29/CAT330/CAT336/CAT340/CAT345/CAT349/CAT375

Doosan used excavator DH(DX)35/55/60/70/75/80/150/200/215/220/225/235/260/300/350/370/420/500/530

Sany used excavator SY16/SY35/SY55/SY60/SY65/SY75/SY85/SY95/SY115/SY135/SY155/SY 205/SY215/SY235/SY265/SY305/SY335/SY365

/ZX330/ZX350/ZX360/ZX450/ZX600

Kobelco used excavator SK50/SK55/SK60/SK70/SK75/SK115/SK135/SK140/SK160/SK200/SK210/

SK230/SK235/SK250/SK260/SK330/SK350/SK450/SK460

Hyundai used R55/R60/R70/R75/R80/R110/R115/R130/R150/R200/R205/R210/R220/R2

excavator 25/R245/R305/R375/R420

Kubota used excavator 10/15/16/17/18/20/25/30/35/40/50/155/161/163/165/185

Volvo used excavator EC55/EC60/EC80/EC140/EC200/EC21