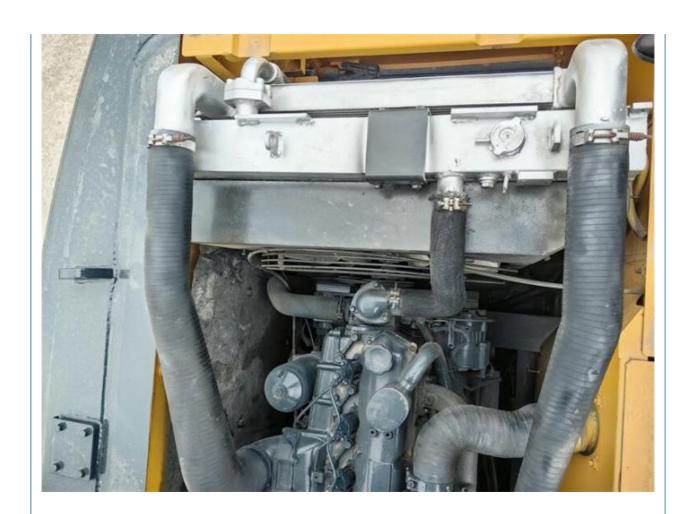

#### More Images

## **Product Specification**

Showroom Location: None · Operating Weight: 22570kg 1.05m<sup>3</sup> . Bucket Capacity: · Machine Weight: 22000 KG Hydraulic Cylinder Brand: **ORIGINAL** • Hydraulic Pump Brand: **ORIGINAL**  Hydraulic Valve Brand: **ORIGINAL** . Engine Brand: Cummins 112KW • Power: • Machinery Test Report: Provided • Video Outgoing-inspection: Provided