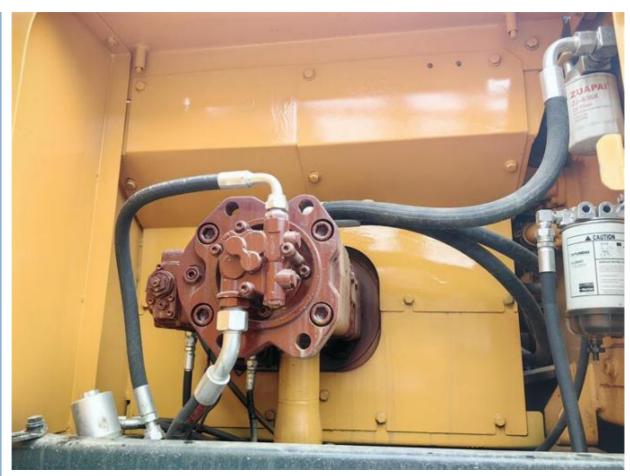

#### More Images

## **Product Specification**

Showroom Location: None · Operating Weight: 22570kg 1.05m<sup>3</sup> . Bucket Capacity: · Machine Weight: 22000 KG Hydraulic Cylinder Brand: **ORIGINAL** • Hydraulic Pump Brand: **ORIGINAL**  Hydraulic Valve Brand: **ORIGINAL** . Engine Brand: Cummins 112KW • Power: • Machinery Test Report: Provided • Video Outgoing-inspection: Provided