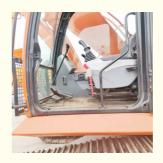

# 30 Ton Doosan DX 300 LC Excavator in South Korea Good Condition Moving Type Crawler Chain

#### **Basic Information**

Place of Origin: South Korea

• Price: \$33,000.00/units 1-3 units



#### **Product Specification**

Showroom Location: None · Operating Weight: 29500 KG 1.27 M<sup>3</sup> . Bucket Capacity: · Machine Weight: 30000 KG Hydraulic Cylinder Brand: Original • Hydraulic Pump Brand: Original Hydraulic Valve Brand: Original . Engine Brand: Doosan 151 KW • Power: • Machinery Test Report: Provided • Video Outgoing-inspection: Provided

• Core Components: Pressure Vessel, Motor, Bearing, Gear,

Pump, Gearbox, Engine, PLC

Year: 2020Working Hours: 1459



#### More Images









## Product Description

## **Product Description**

















#### Models Of Excavators We Sell

Komatsu used excavator

PC20/PC30/PC35/PC40/PC50/PC55/PC56/PC60/PC70/PC75/PC78/PC10 0/PC110/PC120/PC128/PC130/PC138/PC150/PC160/PC200/PC210/PC22 0/PC228/PC240/PC270/PC300/PC350/PC360/PC400/PC450/PC460/PC49 0/PC350

0/PC650

CAT303/CAT305/CAT305.5/CAT306/CAT307/CAT308/CAT311/CAT312/C AT313/CAT315/CAT318/CAT320/CAT323/CAT324/CAT325/CAT326/CAT3 29/CAT330/CAT336/CAT340/CAT345/CAT349/CAT375

Doosan used excavator Dh

DH(DX)35/55/60/70/75/80/150/200/215/220/225/235/260/300/350/370/420/500/530

Sany used excavator

Carter used excavator

SY16/SY35/SY55/SY60/SY65/SY75/SY85/SY95/SY115/SY135/SY155/SY 205/SY215/SY235/SY265/SY305/SY335/SY365

Hitachi used excavator

EX50/EX55/EX60/EX100/EX120/EX2