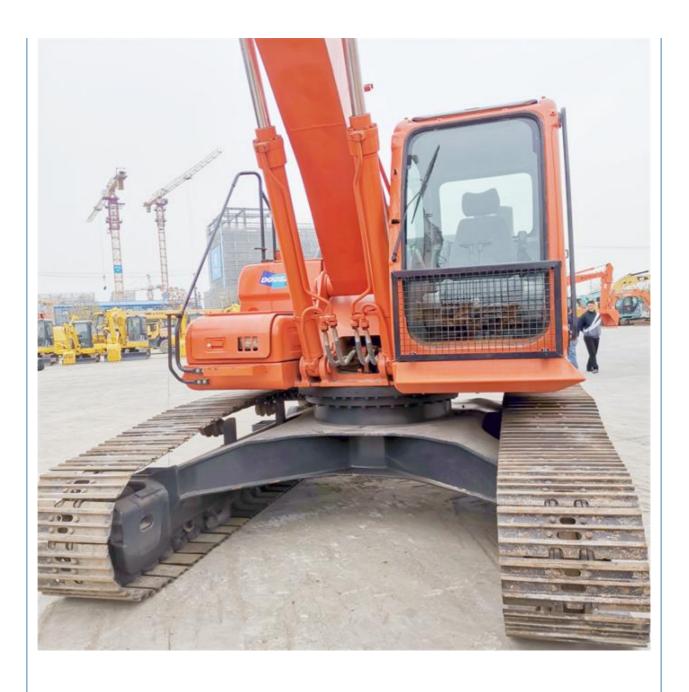

# 30 Ton Doosan DX 300 LC Excavator in South Korea Good Condition Moving Type Crawler Chain

#### **Basic Information**

Place of Origin: South Korea

• Price: \$33,000.00/units 1-3 units



#### **Product Specification**

Showroom Location: None · Operating Weight: 29500 KG 1.27 M<sup>3</sup> . Bucket Capacity: · Machine Weight: 30000 KG Hydraulic Cylinder Brand: Original • Hydraulic Pump Brand: Original Hydraulic Valve Brand: Original . Engine Brand: Doosan 151 KW • Power: • Machinery Test Report: Provided • Video Outgoing-inspection: Provided

• Core Components: Pressure Vessel, Motor, Bearing, Gear,

Pump, Gearbox, Engine, PLC

Year: 2020Working Hours: 1459



#### More Images









## Product Description

## **Product Description**

















#### Models Of Excavators We Sell

Komatsu used excavator

PC20/PC30/PC35/PC40/PC50/PC55/PC56/PC60/PC70/PC75/PC78/PC10 0/PC110/PC120/PC128/PC130/PC138/PC150/PC160/PC200/PC210/PC22 0/PC228/PC240/PC270/PC300/PC350/PC360/PC400/PC450/PC460/PC49 0/PC350

0/PC650

CAT303/CAT305/CAT305.5/CAT306/CAT307/CAT308/CAT311/CAT312/C AT313/CAT315/CAT318/CAT320/CAT323/CAT324/CAT325/CAT326/CAT3 29/CAT330/CAT336/CAT340/CAT345/CAT349/CAT375

Doosan used excavator Dh

DH(DX)35/55/60/70/75/80/150/200/215/220/225/235/260/300/350/370/420/500/530

Sany used excavator

Carter used excavator

SY16/SY35/SY55/SY60/SY65/SY75/SY85/SY95/SY115/SY135/SY155/SY 205/SY215/SY235/SY265/SY305/SY335/SY365

Hitachi used excavator

EX50/EX55/EX60/EX100/EX120/EX200/ZX50/ZX55/ZX60/ZX70/ZX75/ZX1 20/ZX125/ZX130/ZX135/ZX200