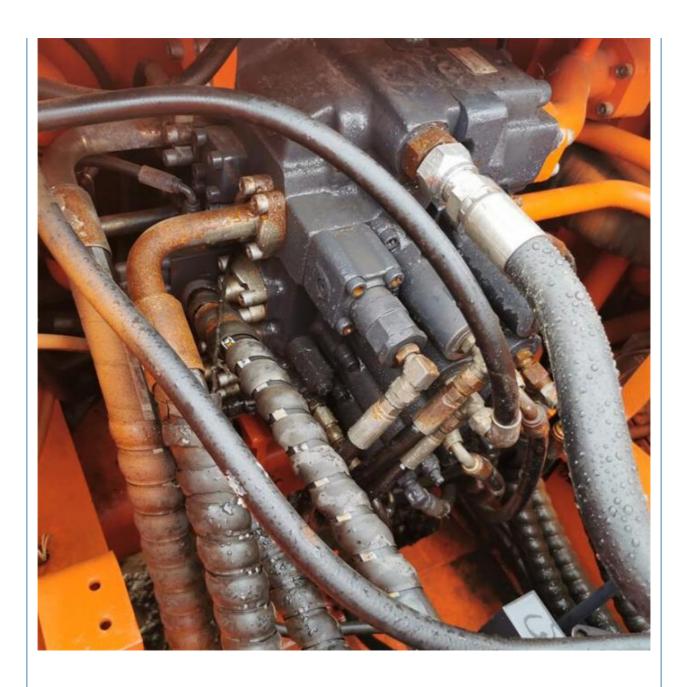

#### **Product Specification**

Showroom Location: None · Operating Weight: 29500 KG 1.27 M<sup>3</sup> . Bucket Capacity: · Machine Weight: 30000 KG Hydraulic Cylinder Brand: Original • Hydraulic Pump Brand: Original Hydraulic Valve Brand: Original . Engine Brand: Doosan 151 KW • Power: • Machinery Test Report: Provided • Video Outgoing-inspection: Provided

• Core Components: Pressure Vessel, Motor, Bearing, Gear,

Pump, Gearbox, Engine, PLC

Year: 2020Working Hours: 1459