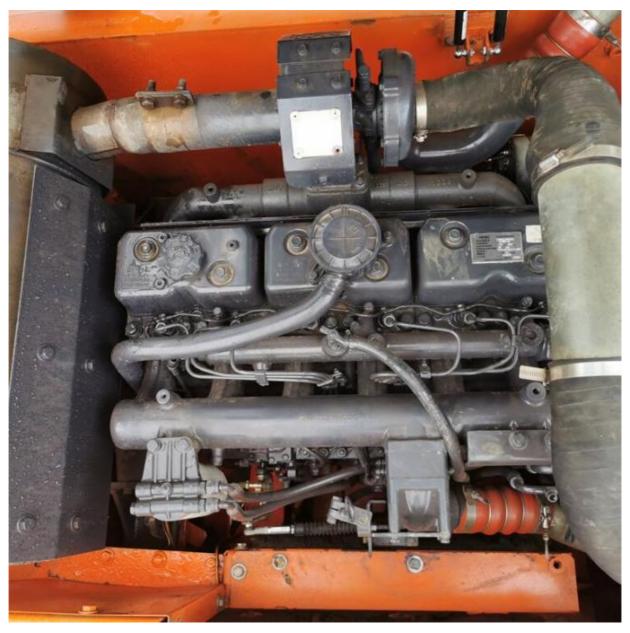

#### **Product Specification**

Showroom Location: None · Operating Weight: 29500 KG 1.27 M<sup>3</sup> . Bucket Capacity: · Machine Weight: 30000 KG Hydraulic Cylinder Brand: Original • Hydraulic Pump Brand: Original Hydraulic Valve Brand: Original . Engine Brand: Doosan 151 KW • Power: • Machinery Test Report: Provided • Video Outgoing-inspection: Provided

• Core Components: Pressure Vessel, Motor, Bearing, Gear,

Pump, Gearbox, Engine, PLC

Year: 2020Working Hours: 1459