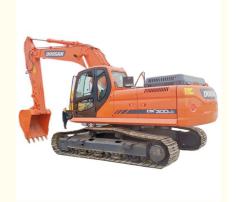

# 30 Ton Doosan DX 300 LC Excavator in South Korea Good Condition Moving Type Crawler Chain

#### **Product Specification**

Showroom Location: None · Operating Weight: 29500 KG 1.27 M<sup>3</sup> . Bucket Capacity: · Machine Weight: 30000 KG Hydraulic Cylinder Brand: Original • Hydraulic Pump Brand: Original Hydraulic Valve Brand: Original . Engine Brand: Doosan 151 KW • Power: • Machinery Test Report: Provided • Video Outgoing-inspection: Provided