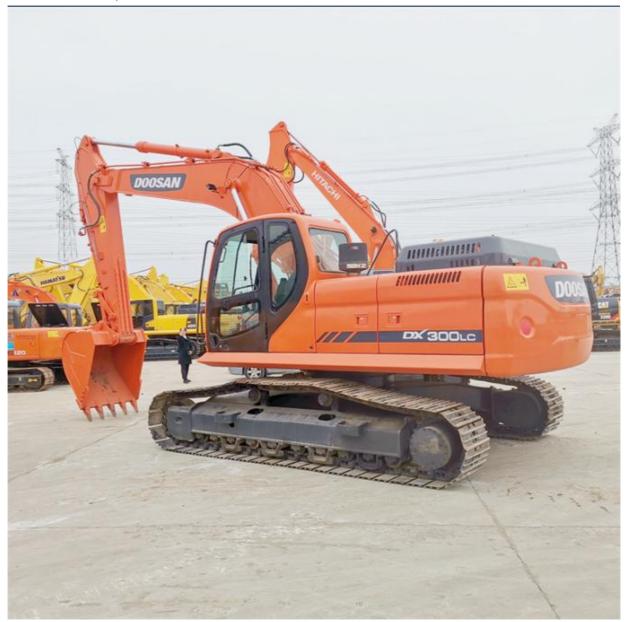

# 30 Ton Doosan DX 300 LC Excavator in South Korea Good Condition Moving Type Crawler Chain

#### **Product Specification**

Showroom Location: None · Operating Weight: 29500 KG 1.27 M<sup>3</sup> . Bucket Capacity: · Machine Weight: 30000 KG Hydraulic Cylinder Brand: Original • Hydraulic Pump Brand: Original Hydraulic Valve Brand: Original . Engine Brand: Doosan 151 KW • Power: • Machinery Test Report: Provided • Video Outgoing-inspection: Provided