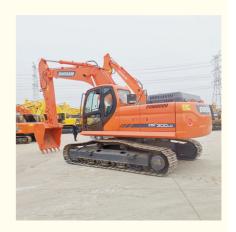

# 30 Ton Doosan DX 300 LC Excavator in South Korea Good Condition Moving Type Crawler Chain

#### **Product Specification**

Showroom Location: None · Operating Weight: 29500 KG 1.27 M<sup>3</sup> . Bucket Capacity: · Machine Weight: 30000 KG Hydraulic Cylinder Brand: Original • Hydraulic Pump Brand: Original Hydraulic Valve Brand: Original . Engine Brand: Doosan 151 KW • Power: • Machinery Test Report: Provided • Video Outgoing-inspection: Provided