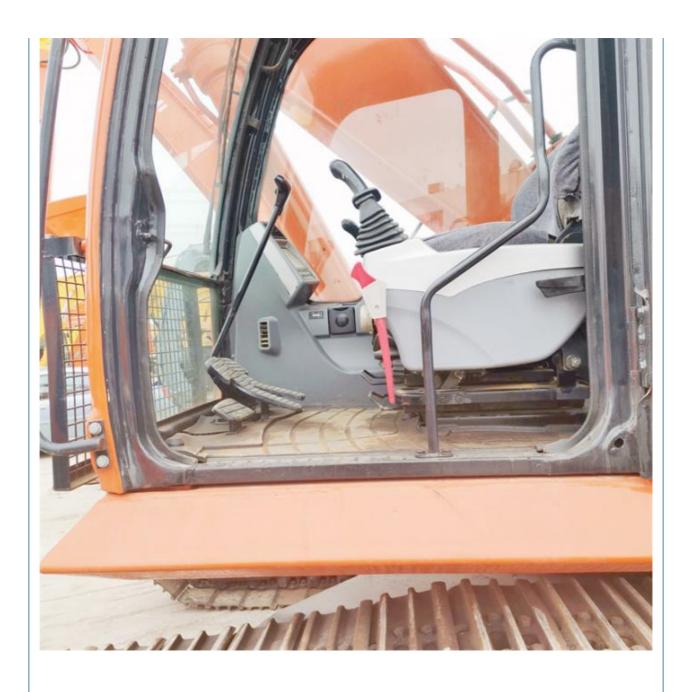

# 30 Ton Doosan DX 300 LC Excavator in South Korea Good Condition Moving Type Crawler Chain

#### **Product Specification**

Showroom Location: None · Operating Weight: 29500 KG 1.27 M<sup>3</sup> . Bucket Capacity: · Machine Weight: 30000 KG Hydraulic Cylinder Brand: Original • Hydraulic Pump Brand: Original Hydraulic Valve Brand: Original . Engine Brand: Doosan 151 KW • Power: • Machinery Test Report: Provided • Video Outgoing-inspection: Provided