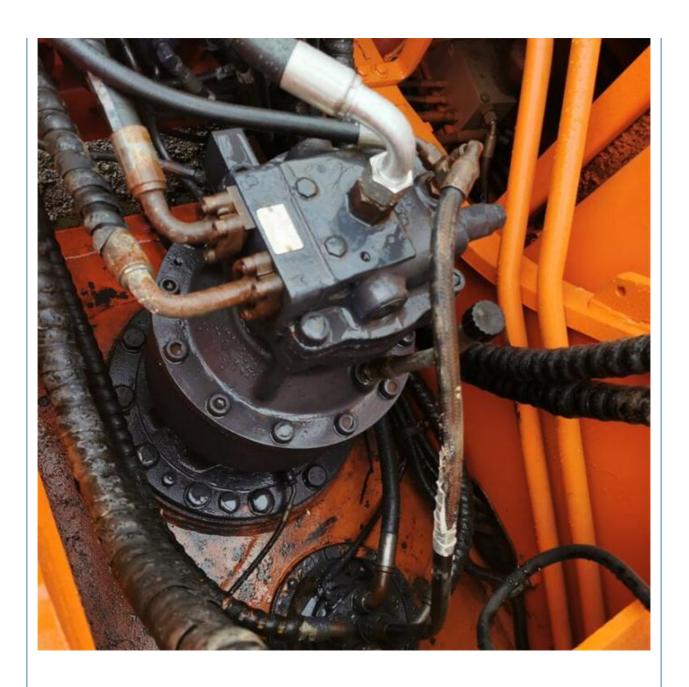

#### **Product Specification**

Showroom Location: None · Operating Weight: 29500 KG 1.27 M<sup>3</sup> . Bucket Capacity: · Machine Weight: 30000 KG Hydraulic Cylinder Brand: Original • Hydraulic Pump Brand: Original Hydraulic Valve Brand: Original . Engine Brand: Doosan 151 KW • Power: • Machinery Test Report: Provided • Video Outgoing-inspection: Provided

• Core Components: Pressure Vessel, Motor, Bearing, Gear,

Pump, Gearbox, Engine, PLC

Year: 2020Working Hours: 1459