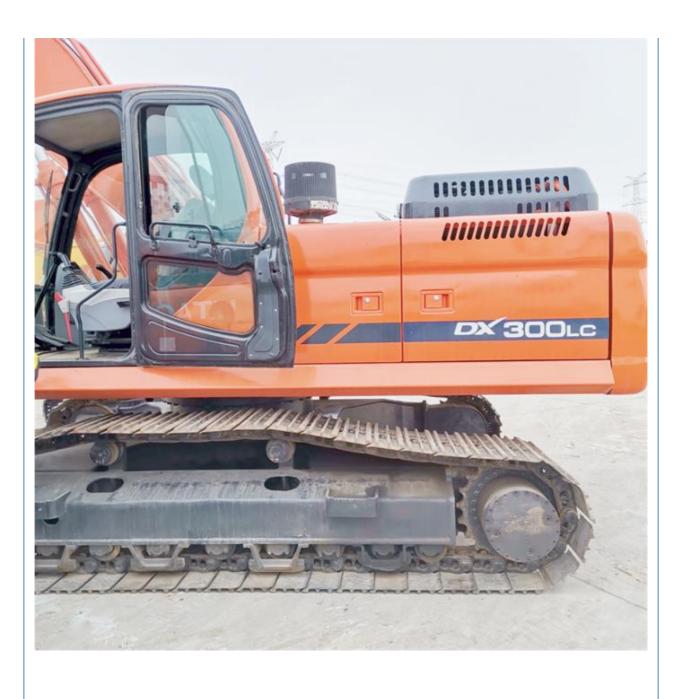

# 30 Ton Doosan DX 300 LC Excavator in South Korea Good Condition Moving Type Crawler Chain

#### **Product Specification**

Showroom Location: None · Operating Weight: 29500 KG 1.27 M<sup>3</sup> . Bucket Capacity: · Machine Weight: 30000 KG Hydraulic Cylinder Brand: Original • Hydraulic Pump Brand: Original Hydraulic Valve Brand: Original . Engine Brand: Doosan 151 KW • Power: • Machinery Test Report: Provided • Video Outgoing-inspection: Provided

• Core Components: Pressure Vessel, Motor, Bearing, Gear,

Pump, Gearbox, Engine, PLC

Year: 2020Working Hours: 1459