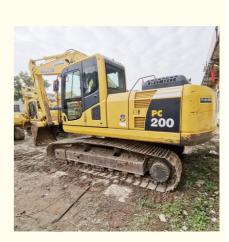

## 19900 KG Operating Weight Used Komatsu PC200 Excavator with Original **Hydraulic Valve**

### **Product Specification**

• Showroom Location: None • Operating Weight: 19900 KG 0.8 M<sup>3</sup> Bucket Capacity: • Machine Weight: 20000 KG • Hydraulic Cylinder Brand: Original • Hydraulic Pump Brand: Original • Hydraulic Valve Brand: Original Cummins . Engine Brand: 110 KW • Power: • Machinery Test Report: Provided • Video Outgoing-inspection: Provided • Core Components: Pressure Vessel, Motor, Bearing, Gear, Pump, Gearbox, Engine, PLC • Year: 2019