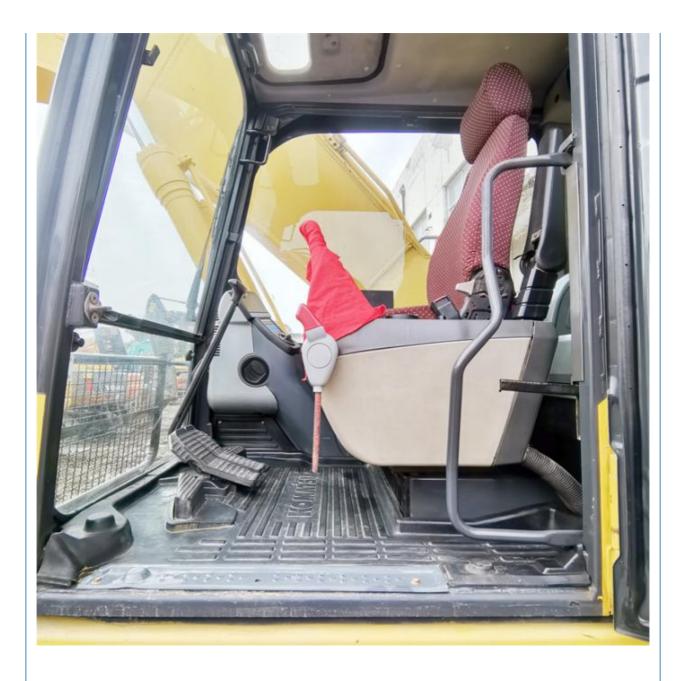

• Price:

## 19900 KG Operating Weight Used Komatsu PC200 Excavator with Original **Hydraulic Valve**



### **Product Specification**

• Showroom Location: None • Operating Weight: 19900 KG 0.8 M<sup>3</sup> Bucket Capacity: • Machine Weight: 20000 KG • Hydraulic Cylinder Brand: Original • Hydraulic Pump Brand: Original • Hydraulic Valve Brand: Original Cummins . Engine Brand: 110 KW • Power: • Machinery Test Report: Provided • Video Outgoing-inspection: Provided • Core Components: Pressure Vessel, Motor, Bearing, Gear, Pump, Gearbox, Engine, PLC • Year: 2019

2170



### More Images

Working Hours:



# Product Description





















## Models Of Excavators We Sell

| Komatsu used<br>excavator  | PC20/PC30/PC35/PC40/PC50/PC55/PC56/PC60/PC70/PC75/PC78/PC10<br>0/PC110/PC120/PC128/PC130/PC138/PC150/PC160/PC200/PC210/PC22<br>0/PC228/PC240/PC270/PC300/PC350/PC360/PC400/PC450/PC460/PC49<br>0/PC650 |
|----------------------------|--------------------------------------------------------------------------------------------------------------------------------------------------------------------------------------------------------|
| Carter used excavator      | CAT303/CAT305/CAT305.5/CAT306/CAT307/CAT308/CAT311/CAT312/C<br>AT313/CAT315/CAT318/CAT320/CAT323/CAT324/CAT325/CAT326/CAT3<br>29/CAT330/CAT336/CAT340/CAT345/CAT349/CAT375                             |
| Doosan used excavator      | DH(DX)35/55/60/70/75/80/