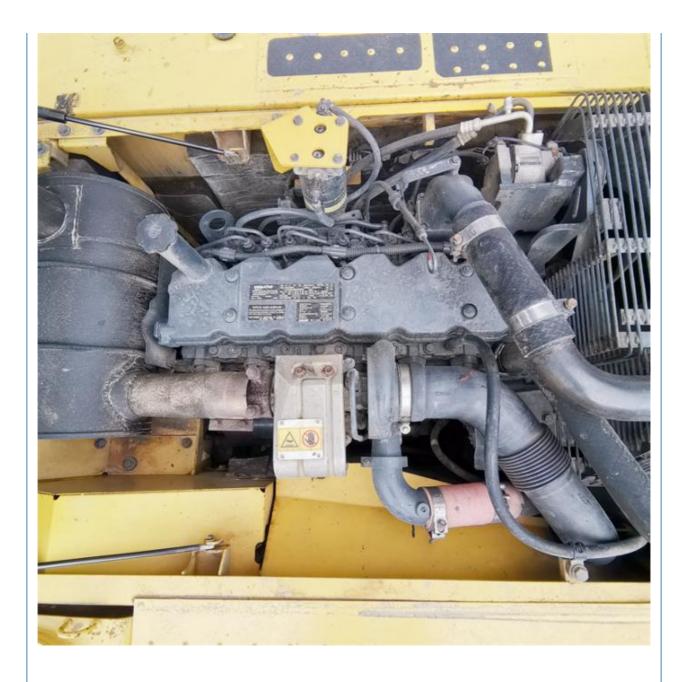

• Price:

## 19900 KG Operating Weight Used Komatsu PC200 Excavator with Original **Hydraulic Valve**



### **Product Specification**

• Showroom Location: None • Operating Weight: 19900 KG 0.8 M<sup>3</sup> Bucket Capacity: • Machine Weight: 20000 KG • Hydraulic Cylinder Brand: Original • Hydraulic Pump Brand: Original • Hydraulic Valve Brand: Original Cummins . Engine Brand: 110 KW • Power: • Machinery Test Report: Provided • Video Outgoing-inspection: Provided • Core Components: Pressure Vessel, Motor, Bearing, Gear, Pump, Gearbox, Engine, PLC • Year: 2019

2170



### More Images

Working Hours:



# Product Description





















## Models Of Excavators We Sell

| Komatsu used<br>excavator  | PC20/PC30/PC35/PC40/PC50/PC55/PC56/PC60/PC70/PC75/PC78/PC10<br>0/PC110/PC120/PC128/PC130/PC138/PC150/PC160/PC200/PC210/PC22<br>0/PC228/PC240/PC270/PC300/PC350/PC360/PC400/PC450/PC460/PC49<br>0/PC650 |
|----------------------------|--------------------------------------------------------------------------------------------------------------------------------------------------------------------------------------------------------|
| Carter used excavator      | CAT303/CAT305/CAT305.5/CAT306/CAT307/CAT308/CAT311/CAT312/C<br>AT313/CAT315/CAT318/CAT320/CAT323/CAT324/CAT325/CAT326/CAT3<br>29/CAT330/CAT336/CAT340/CAT345/CAT349/CAT375                             |
| Doosan used excavator      | DH(DX)35/55/60/70/75/80/150/200/215/