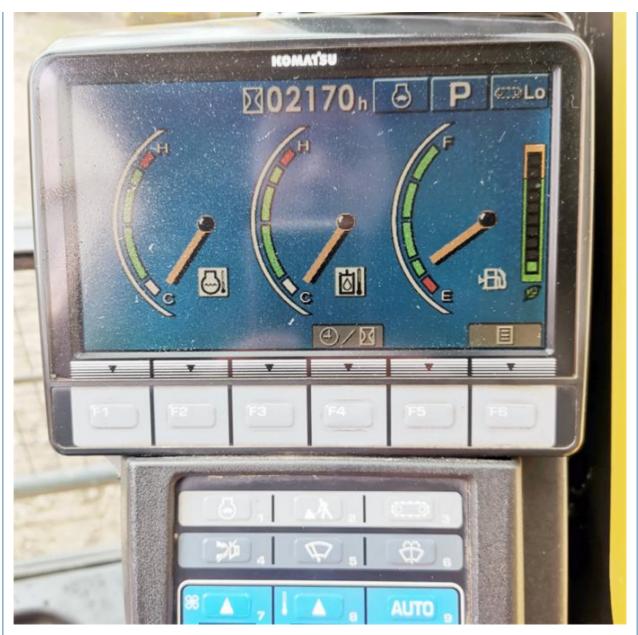

• Price:

## 19900 KG Operating Weight Used Komatsu PC200 Excavator with Original **Hydraulic Valve**



### **Product Specification**

• Showroom Location: None • Operating Weight: 19900 KG 0.8 M<sup>3</sup> Bucket Capacity: • Machine Weight: 20000 KG • Hydraulic Cylinder Brand: Original • Hydraulic Pump Brand: Original • Hydraulic Valve Brand: Original Cummins . Engine Brand: 110 KW • Power: • Machinery Test Report: Provided • Video Outgoing-inspection: Provided • Core Components: Pressure Vessel, Motor, Bearing, Gear, Pump, Gearbox, Engine, PLC • Year: 2019

2170



### More Images

Working Hours:



# Product Description





















## Models Of Excavators We Sell

| Komatsu used<br>excavator  | PC20/PC30/PC35/PC40/PC50/PC55/PC56/PC60/PC70/PC75/PC78/PC10<br>0/PC110/PC120/PC128/PC130/PC138/PC150/PC160/PC200/PC210/PC22<br>0/PC228/PC240/PC270/PC300/PC350/PC360/PC400/PC450/PC460/PC49<br>0/PC650 |
|----------------------------|--------------------------------------------------------------------------------------------------------------------------------------------------------------------------------------------------------|
| Carter used excavator      | CAT303/CAT305/CAT305.5/CAT306/CAT307/CAT308/CAT311/CAT312/C<br>AT313/CAT315/CAT318/CAT320/CAT323/CAT324/CAT325/CAT326/CAT3<br>29/CAT330/CAT336/CAT340/CAT345/CAT349/CAT375                             |
| Doosan used excavator      | DH(DX)35/55/60/70/75/80/150/200/215/22