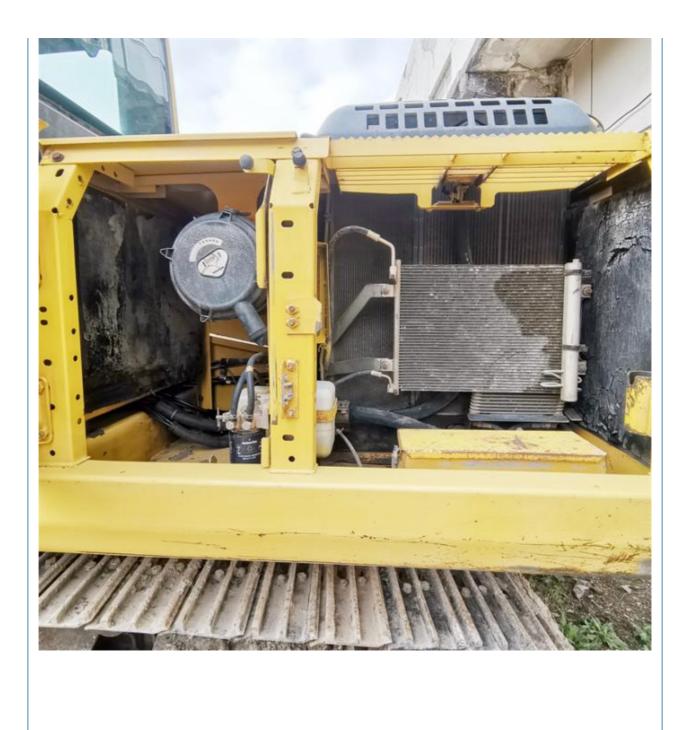

• Price:

## 19900 KG Operating Weight Used Komatsu PC200 Excavator with Original **Hydraulic Valve**



### **Product Specification**

• Showroom Location: None • Operating Weight: 19900 KG 0.8 M<sup>3</sup> Bucket Capacity: • Machine Weight: 20000 KG • Hydraulic Cylinder Brand: Original • Hydraulic Pump Brand: Original • Hydraulic Valve Brand: Original Cummins . Engine Brand: 110 KW • Power: • Machinery Test Report: Provided • Video Outgoing-inspection: Provided • Core Components: Pressure Vessel, Motor, Bearing, Gear, Pump, Gearbox, Engine, PLC • Year: 2019

2170



### More Images

Working Hours:



# Product Description





















## Models Of Excavators We Sell

| Komatsu used<br>excavator  | PC20/PC30/PC35/PC40/PC50/PC55/PC56/PC60/PC70/PC75/PC78/PC10<br>0/PC110/PC120/PC128/PC130/PC138/PC150/PC160/PC200/PC210/PC22<br>0/PC228/PC240/PC270/PC300/PC350/PC360/PC400/PC450/PC460/PC49<br>0/PC650 |
|----------------------------|--------------------------------------------------------------------------------------------------------------------------------------------------------------------------------------------------------|
| Carter used excavator      | CAT303/CAT305/CAT305.5/CAT306/CAT307/CAT308/CAT311/CAT312/C<br>AT313/CAT315/CAT318/CAT320/CAT323/CAT324/CAT325/CAT326/CAT3<br>29/CAT330/CAT336/CAT340/CAT345/CAT349/CAT375                             |
| Doosan used excavator      | DH(DX)35/55/60/70/75/80/15