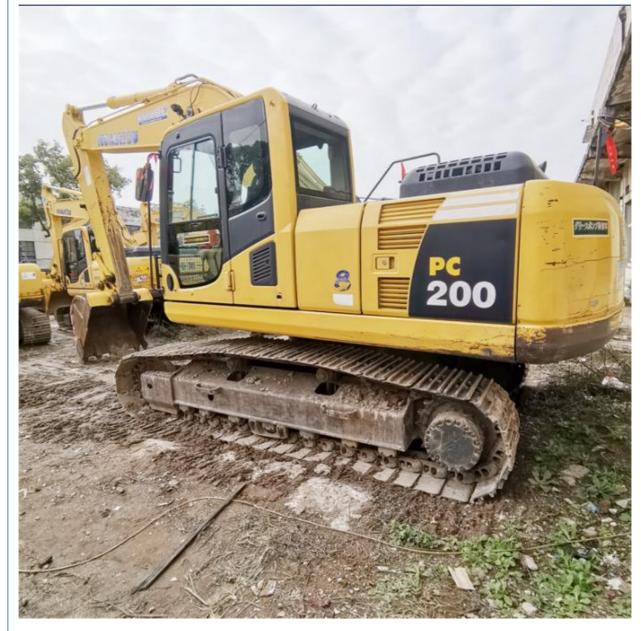

• Price:

## 19900 KG Operating Weight Used Komatsu PC200 Excavator with Original **Hydraulic Valve**



### **Product Specification**

• Showroom Location: None • Operating Weight: 19900 KG 0.8 M<sup>3</sup> Bucket Capacity: • Machine Weight: 20000 KG • Hydraulic Cylinder Brand: Original • Hydraulic Pump Brand: Original • Hydraulic Valve Brand: Original Cummins . Engine Brand: 110 KW • Power: • Machinery Test Report: Provided • Video Outgoing-inspection: Provided • Core Components: Pressure Vessel, Motor, Bearing, Gear, Pump, Gearbox, Engine, PLC • Year: 2019

2170



### More Images

Working Hours:



# Product Description





















## Models Of Excavators We Sell

| Komatsu used<br>excavator  | PC20/PC30/PC35/PC40/PC50/PC55/PC56/PC60/PC70/PC75/PC78/PC10<br>0/PC110/PC120/PC128/PC130/PC138/PC150/PC160/PC200/PC210/PC22<br>0/PC228/PC240/PC270/PC300/PC350/PC360/PC400/PC450/PC460/PC49<br>0/PC650 |
|----------------------------|--------------------------------------------------------------------------------------------------------------------------------------------------------------------------------------------------------|
| Carter used excavator      | CAT303/CAT305/CAT305.5/CAT306/CAT307/CAT308/CAT311/CAT312/C<br>AT313/CAT315/CAT318/CAT320/CAT323/CAT324/CAT325/CAT326/CAT3<br>29/CAT330/CAT336/CAT340/CAT345/CAT349/CAT375                             |
| Doosan used excavator      | DH(DX)35/55/60/70/75