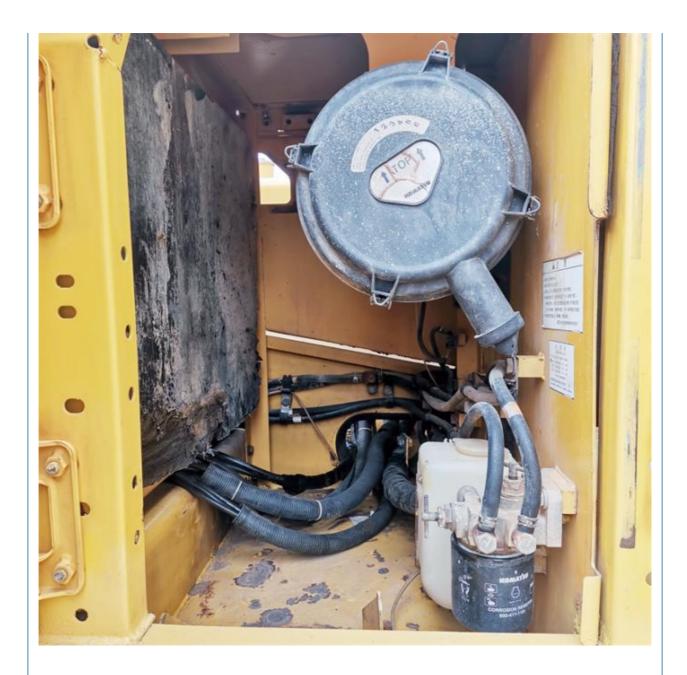

• Price:

## 19900 KG Operating Weight Used Komatsu PC200 Excavator with Original **Hydraulic Valve**



### **Product Specification**

• Showroom Location: None • Operating Weight: 19900 KG 0.8 M<sup>3</sup> Bucket Capacity: • Machine Weight: 20000 KG • Hydraulic Cylinder Brand: Original • Hydraulic Pump Brand: Original • Hydraulic Valve Brand: Original Cummins . Engine Brand: 110 KW • Power: • Machinery Test Report: Provided • Video Outgoing-inspection: Provided • Core Components: Pressure Vessel, Motor, Bearing, Gear, Pump, Gearbox, Engine, PLC • Year: 2019

2170



### More Images

Working Hours:



# Product Description





















## Models Of Excavators We Sell

| Komatsu used<br>excavator  | PC20/PC30/PC35/PC40/PC50/PC55/PC56/PC60/PC70/PC75/PC78/PC10<br>0/PC110/PC120/PC128/PC130/PC138/PC150/PC160/PC200/PC210/PC22<br>0/PC228/PC240/PC270/PC300/PC350/PC360/PC400/PC450/PC460/PC49<br>0/PC650 |
|----------------------------|--------------------------------------------------------------------------------------------------------------------------------------------------------------------------------------------------------|
| Carter used excavator      | CAT303/CAT305/CAT305.5/CAT306/CAT307/CAT308/CAT311/CAT312/C<br>AT313/CAT315/CAT318/CAT320/CAT323/CAT324/CAT325/CAT326/CAT3<br>29/CAT330/CAT336/CAT340/CAT345/CAT349/CAT375                             |
| Doosan used excavator      | DH(DX)35/55/60/70/75/80/150/