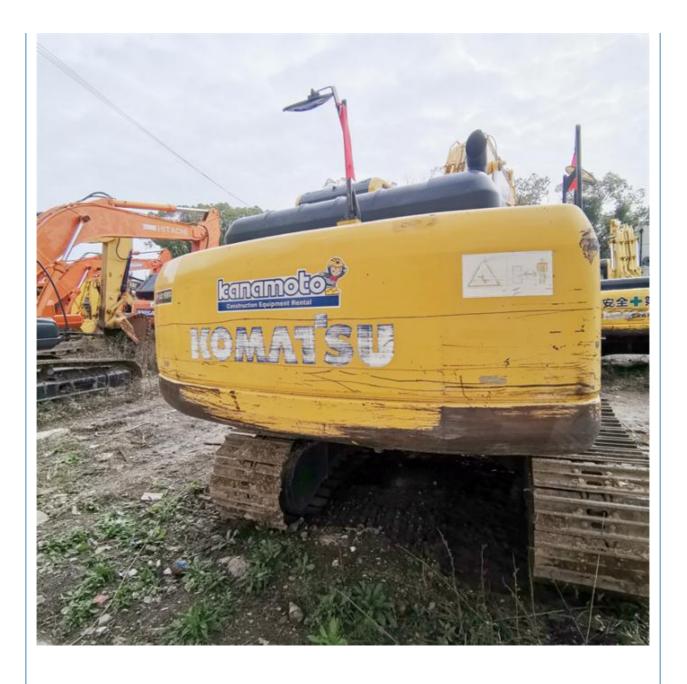

## 19900 KG Operating Weight Used Komatsu PC200 Excavator with Original **Hydraulic Valve**

### More Images

Working Hours: