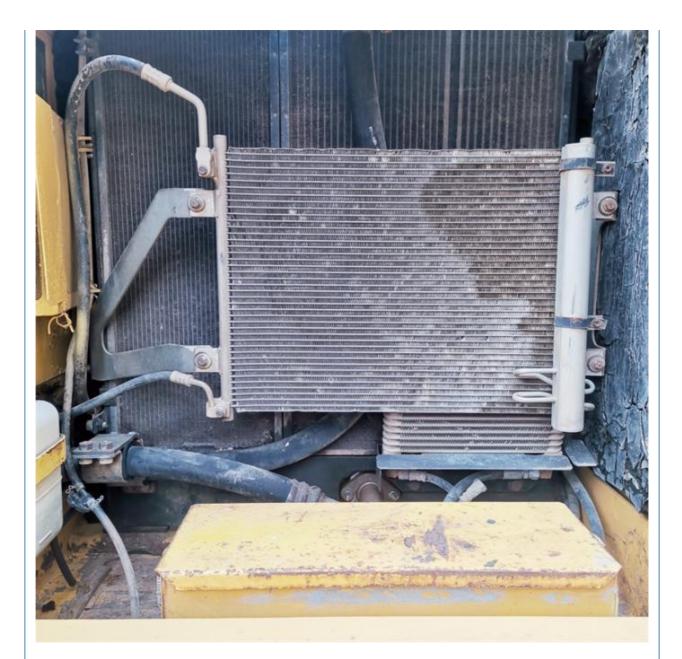

• Price:

## 19900 KG Operating Weight Used Komatsu PC200 Excavator with Original **Hydraulic Valve**



### **Product Specification**

• Showroom Location: None • Operating Weight: 19900 KG 0.8 M<sup>3</sup> Bucket Capacity: • Machine Weight: 20000 KG • Hydraulic Cylinder Brand: Original • Hydraulic Pump Brand: Original • Hydraulic Valve Brand: Original Cummins . Engine Brand: 110 KW • Power: • Machinery Test Report: Provided • Video Outgoing-inspection: Provided • Core Components: Pressure Vessel, Motor, Bearing, Gear, Pump, Gearbox, Engine, PLC • Year: 2019

2170



### More Images

Working Hours:



# Product Description





















## Models Of Excavators We Sell

| Komatsu used<br>excavator  | PC20/PC30/PC35/PC40/PC50/PC55/PC56/PC60/PC70/PC75/PC78/PC10<br>0/PC110/PC120/PC128/PC130/PC138/PC150/PC160/PC200/PC210/PC22<br>0/PC228/PC240/PC270/PC300/PC350/PC360/PC400/PC450/PC460/PC49<br>0/PC650 |
|----------------------------|--------------------------------------------------------------------------------------------------------------------------------------------------------------------------------------------------------|
| Carter used excavator      | CAT303/CAT305/CAT305.5/CAT306/CAT307/CAT308/CAT311/CAT312/C<br>AT313/CAT315/CAT318/CAT320/CAT323/CAT324/CAT325/CAT326/CAT3<br>29/CAT330/CAT336/CAT340/CAT345/CAT349/CAT375                             |
| Doosan used excavator      | DH(DX)35/55/60/70/75/80/150/20