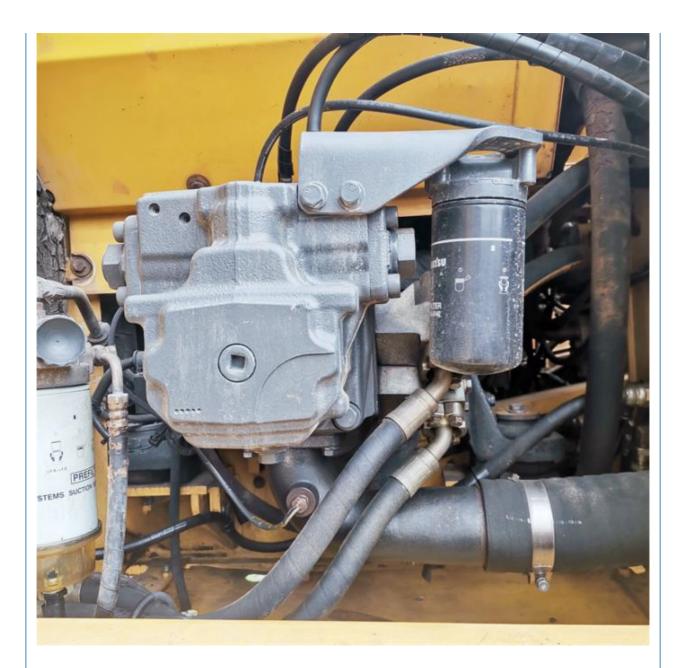

• Price:

## 19900 KG Operating Weight Used Komatsu PC200 Excavator with Original **Hydraulic Valve**



### **Product Specification**

• Showroom Location: None • Operating Weight: 19900 KG 0.8 M<sup>3</sup> Bucket Capacity: • Machine Weight: 20000 KG • Hydraulic Cylinder Brand: Original • Hydraulic Pump Brand: Original • Hydraulic Valve Brand: Original Cummins . Engine Brand: 110 KW • Power: • Machinery Test Report: Provided • Video Outgoing-inspection: Provided • Core Components: Pressure Vessel, Motor, Bearing, Gear, Pump, Gearbox, Engine, PLC • Year: 2019

2170



### More Images

Working Hours:



# Product Description





















## Models Of Excavators We Sell

| Komatsu used<br>excavator  | PC20/PC30/PC35/PC40/PC50/PC55/PC56/PC60/PC70/PC75/PC78/PC10<br>0/PC110/PC120/PC128/PC130/PC138/PC150/PC160/PC200/PC210/PC22<br>0/PC228/PC240/PC270/PC300/PC350/PC360/PC400/PC450/PC460/PC49<br>0/PC650 |
|----------------------------|--------------------------------------------------------------------------------------------------------------------------------------------------------------------------------------------------------|
| Carter used excavator      | CAT303/CAT305/CAT305.5/CAT306/CAT307/CAT308/CAT311/CAT312/C<br>AT313/CAT315/CAT318/CAT320/CAT323/CAT324/CAT325/CAT326/CAT3<br>29/CAT330/CAT336/CAT340/CAT345/CAT349/CAT375                             |
| Doosan used excavator      | DH(DX)35/55/60/70/75/80/150/200/