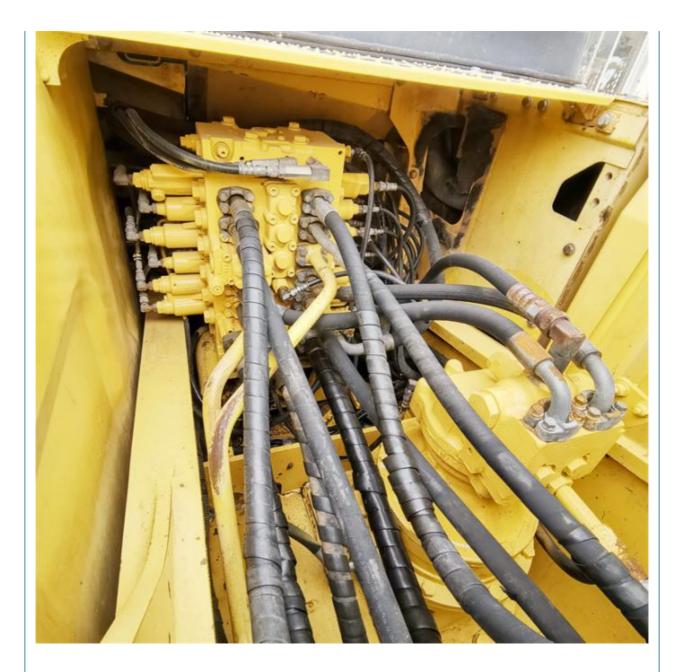

## 19900 KG Operating Weight Used Komatsu PC200 Excavator with Original **Hydraulic Valve**

### More Images

Working Hours: