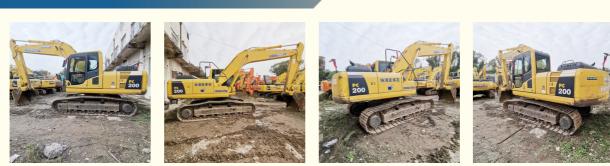

• Price:

## 19900 KG Operating Weight Used Komatsu PC200 Excavator with Original **Hydraulic Valve**



### **Product Specification**

• Showroom Location: None • Operating Weight: 19900 KG 0.8 M<sup>3</sup> Bucket Capacity: • Machine Weight: 20000 KG • Hydraulic Cylinder Brand: Original • Hydraulic Pump Brand: Original • Hydraulic Valve Brand: Original Cummins . Engine Brand: 110 KW • Power: • Machinery Test Report: Provided • Video Outgoing-inspection: Provided • Core Components: Pressure Vessel, Motor, Bearing, Gear, Pump, Gearbox, Engine, PLC • Year: 2019

2170



### More Images

Working Hours:



# Product Description





















## Models Of Excavators We Sell

| Komatsu used<br>excavator  | PC20/PC30/PC35/PC40/PC50/PC55/PC56/PC60/PC70/PC75/PC78/PC10<br>0/PC110/PC120/PC128/PC130/PC138/PC150/PC160/PC200/PC210/PC22<br>0/PC228/PC240/PC270/PC300/PC350/PC360/PC400/PC450/PC460/PC49<br>0/PC650 |
|----------------------------|--------------------------------------------------------------------------------------------------------------------------------------------------------------------------------------------------------|
| Carter used excavator      | CAT303/CAT305/CAT305.5/CAT306/CAT307/CAT308/CAT311/CAT312/C<br>AT313/CAT315/CAT318/CAT320/CAT323/CAT324/CAT325/CAT326/CAT3<br>29/CAT330/CAT336/CAT340/CAT345/CAT349/CAT375                             |
| Doosan used excavator