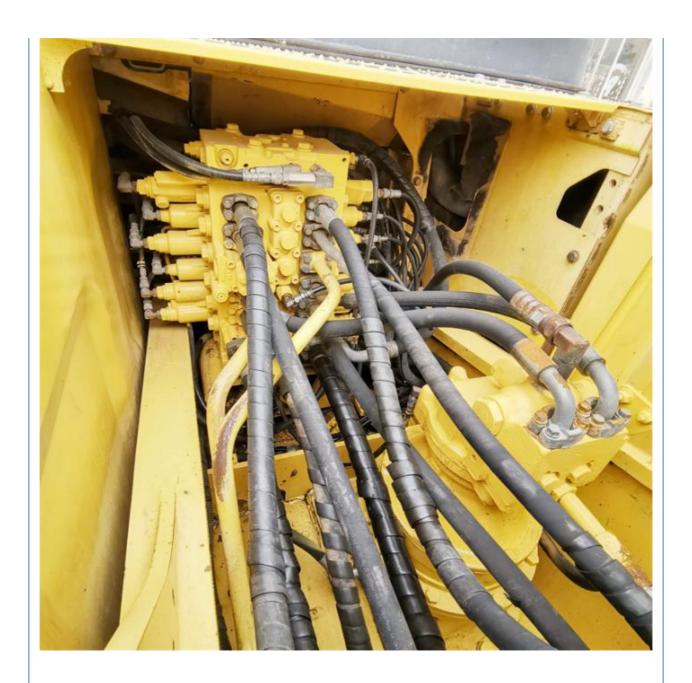

## **Product Specification**

Showroom Location: None 19900 KG · Operating Weight: 0.8 M<sup>3</sup> . Bucket Capacity: · Machine Weight: 20000 KG • Hydraulic Cylinder Brand: Original • Hydraulic Pump Brand: Original • Hydraulic Valve Brand: Original • Engine Brand: Cummins 110 KW • Power: • Machinery Test Report: Provided • Video Outgoing-inspection: Provided

• Core Components: Pressure Vessel, Motor, Bearing, Gear,

Pump, Gearbox, Engine, PLC

Year: 2019Working Hours: 2170