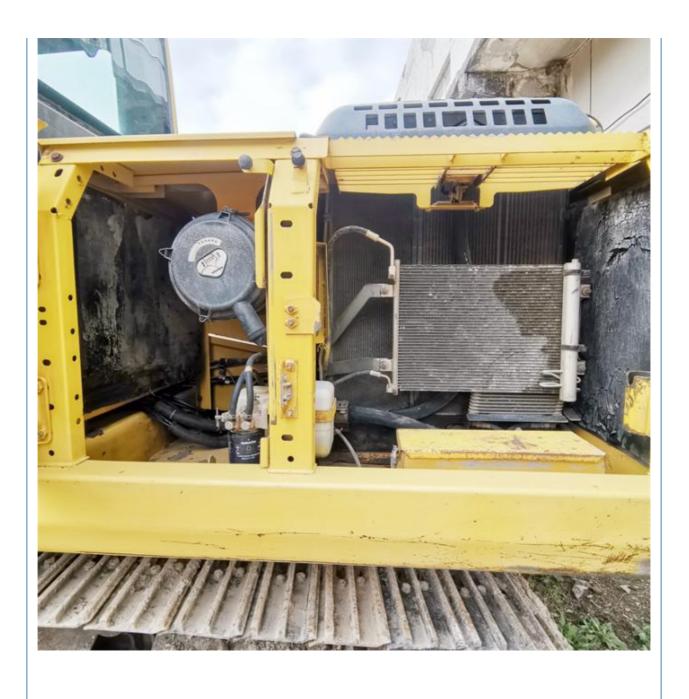

# 2019 Komatsu PC200 Crawler Excavator with EPA Certificate and 0.8 m3 Bucket Capacity

#### **Basic Information**

Place of Origin: Japan

• Price: \$32,000.00/units 1-3 units



## **Product Specification**

Showroom Location: None 19900 KG · Operating Weight: 0.8 M<sup>3</sup> . Bucket Capacity: · Machine Weight: 20000 KG • Hydraulic Cylinder Brand: Original • Hydraulic Pump Brand: Original • Hydraulic Valve Brand: Original • Engine Brand: Cummins 110 KW • Power: • Machinery Test Report: Provided • Video Outgoing-inspection: Provided

• Core Components: Pressure Vessel, Motor, Bearing, Gear,

Pump, Gearbox, Engine, PLC

Year: 2019Working Hours: 2170



## More Images









# Product Description

# **Product Description**





















#### Models Of Excavators We Sell

Komatsu used excavator

PC20/PC30/PC35/PC40/PC50/PC55/PC56/PC60/PC70/PC75/PC78/PC10 0/PC110/PC120/PC128/PC130/PC138/PC150/PC160/PC200/PC210/PC22 0/PC228/PC240/PC270/PC300/PC350/PC360/PC400/PC450/PC460/PC49 0/PC650

0/PC650

CAT303/CAT305/CAT305.5/CAT306/CAT307/CAT308/CAT311/CAT312/C AT313/CAT315/CAT318/CAT320/CAT323/CAT324/CAT325/CAT326/CAT3 29/CAT330/CAT336/CAT340/CAT345/CAT349/CAT375

Doosan used excavator

DH(DX)35/55/60/70/75/80/150/200/215/220/225/235/260/300/350/370/420/500/530

Sany used excavator

Carter used excavator

SY16/SY35/SY55/SY60/SY65/SY75/SY85/SY95/SY115/SY135/SY155/SY 205/SY215/SY235/SY265/SY305/SY335/SY365

EX50/EX55/EX60/EX100/EX120/EX200/ZX50/ZX55/ZX60/ZX70/ZX75/ZX1 20/ZX125/ZX130/ZX135/ZX200/ZX210/ZX230/ZX240/ZX250/ZX