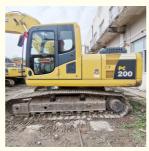

# 2019 Komatsu PC200 Crawler Excavator with EPA Certificate and 0.8 m3 Bucket Capacity

## **Product Specification**

Showroom Location: None 19900 KG · Operating Weight: 0.8 M<sup>3</sup> . Bucket Capacity: · Machine Weight: 20000 KG • Hydraulic Cylinder Brand: Original • Hydraulic Pump Brand: Original • Hydraulic Valve Brand: Original • Engine Brand: Cummins 110 KW • Power: • Machinery Test Report: Provided • Video Outgoing-inspection: Provided