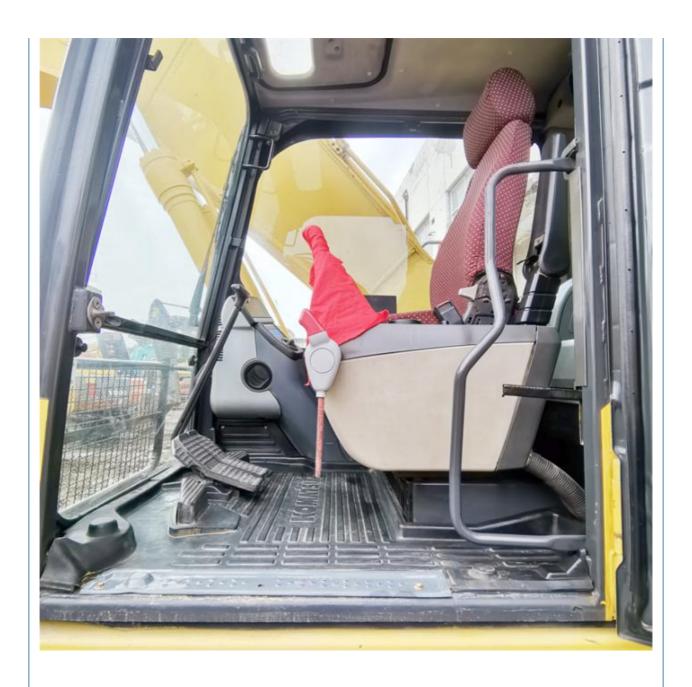

# 2019 Komatsu PC200 Crawler Excavator with EPA Certificate and 0.8 m3 Bucket Capacity

#### **Basic Information**

Place of Origin: Japan

• Price: \$32,000.00/units 1-3 units



## **Product Specification**

Showroom Location: None 19900 KG · Operating Weight: 0.8 M<sup>3</sup> . Bucket Capacity: · Machine Weight: 20000 KG • Hydraulic Cylinder Brand: Original • Hydraulic Pump Brand: Original • Hydraulic Valve Brand: Original • Engine Brand: Cummins 110 KW • Power: • Machinery Test Report: Provided • Video Outgoing-inspection: Provided

• Core Components: Pressure Vessel, Motor, Bearing, Gear,

Pump, Gearbox, Engine, PLC

Year: 2019Working Hours: 2170



## More Images









# Product Description

# **Product Description**





















#### Models Of Excavators We Sell

Komatsu used excavator

PC20/PC30/PC35/PC40/PC50/PC55/PC56/PC60/PC70/PC75/PC78/PC10 0/PC110/PC120/PC128/PC130/PC138/PC150/PC160/PC200/PC210/PC22 0/PC228/PC240/PC270/PC300/PC350/PC360/PC400/PC450/PC460/PC49 0/PC650

0/PC650

CAT303/CAT305/CAT305.5/CAT306/CAT307/CAT308/CAT311/CAT312/C AT313/CAT315/CAT318/CAT320/CAT323/CAT324/CAT325/CAT326/CAT3 29/CAT330/CAT336/CAT340/CAT345/CAT349/CAT375

Doosan used excavator

DH(DX)35/55/60/70/75/80/150/200/215/220/225/235/260/300/350/370/420/500/530

Sany used excavator

Carter used excavator

SY16/SY35/SY55/SY60/SY65/SY75/SY85/SY95/SY115/SY135/SY155/SY 205/SY215/SY235/SY265/SY305/SY335/SY365

EX50/EX55/EX60/EX100/EX120/EX200/ZX50/ZX55/ZX60/ZX70/ZX75/ZX1 20/ZX125/ZX130/ZX135/ZX200/ZX210/ZX230/ZX240/ZX250/