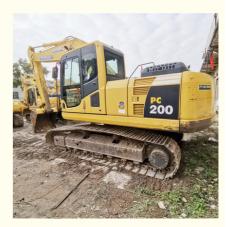

# 2019 Komatsu PC200 Crawler Excavator with EPA Certificate and 0.8 m3 Bucket Capacity

## **Product Specification**

Showroom Location: None 19900 KG · Operating Weight: 0.8 M<sup>3</sup> . Bucket Capacity: · Machine Weight: 20000 KG • Hydraulic Cylinder Brand: Original • Hydraulic Pump Brand: Original • Hydraulic Valve Brand: Original • Engine Brand: Cummins 110 KW • Power: • Machinery Test Report: Provided • Video Outgoing-inspection: Provided