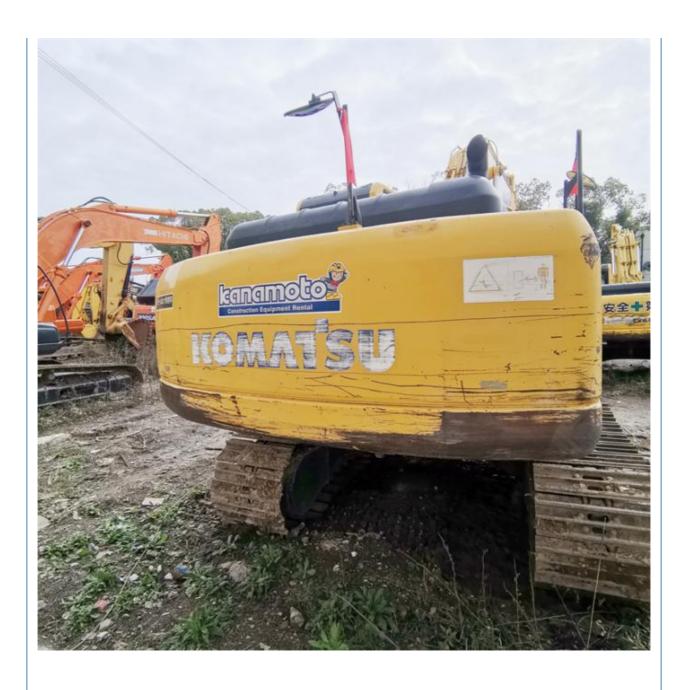

# 2019 Komatsu PC200 Crawler Excavator with EPA Certificate and 0.8 m3 Bucket Capacity

#### **Basic Information**

Place of Origin: Japan

• Price: \$32,000.00/units 1-3 units



## **Product Specification**

Showroom Location: None 19900 KG · Operating Weight: 0.8 M<sup>3</sup> . Bucket Capacity: · Machine Weight: 20000 KG • Hydraulic Cylinder Brand: Original • Hydraulic Pump Brand: Original • Hydraulic Valve Brand: Original • Engine Brand: Cummins 110 KW • Power: • Machinery Test Report: Provided • Video Outgoing-inspection: Provided

• Core Components: Pressure Vessel, Motor, Bearing, Gear,

Pump, Gearbox, Engine, PLC

Year: 2019Working Hours: 2170



## More Images









# Product Description

# **Product Description**





















#### Models Of Excavators We Sell

Komatsu used excavator

PC20/PC30/PC35/PC40/PC50/PC55/PC56/PC60/PC70/PC75/PC78/PC10 0/PC110/PC120/PC128/PC130/PC138/PC150/PC160/PC200/PC210/PC22 0/PC228/PC240/PC270/PC300/PC350/PC360/PC400/PC450/PC460/PC49 0/PC650

0/PC650

CAT303/CAT305/CAT305.5/CAT306/CAT307/CAT308/CAT311/CAT312/C AT313/CAT315/CAT318/CAT320/CAT323/CAT324/CAT325/CAT326/CAT3 29/CAT330/CAT336/CAT340/CAT345/CAT349/CAT375

Doosan used excavator

DH(DX)35/55/60/70/75/80/150/200/215/220/225/235/260/300/350/370/420/500/530

Sany used excavator

Carter used excavator

SY16/SY35/SY55/SY60/SY65/SY75/SY85/SY95/SY115/SY135/SY155/SY 205/SY215/SY235/SY265/SY305/SY335/SY365

EX50/EX55/EX60/EX100/EX120/EX200/ZX50/ZX55/ZX60/ZX70/ZX75/ZX1 20/ZX125/ZX130/ZX135/ZX200/ZX210/ZX230/ZX240/ZX25