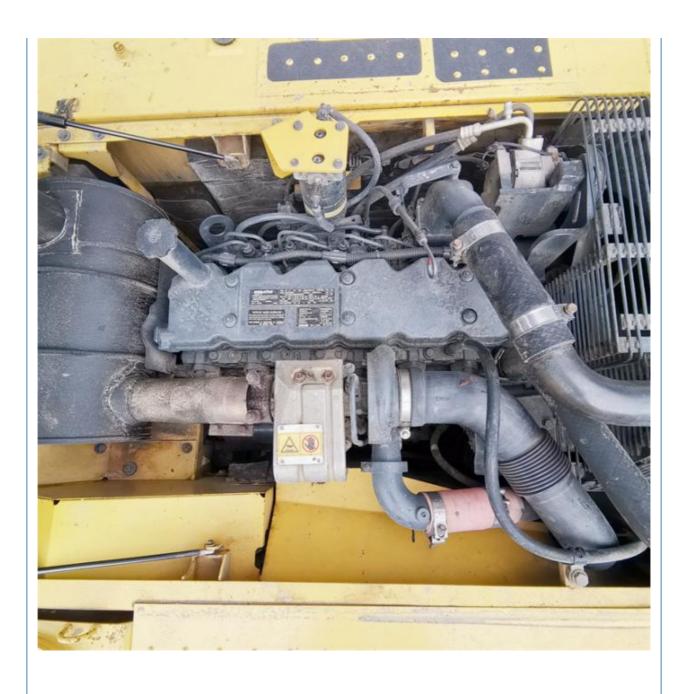

## **Product Specification**

Showroom Location: None 19900 KG · Operating Weight: 0.8 M<sup>3</sup> . Bucket Capacity: · Machine Weight: 20000 KG • Hydraulic Cylinder Brand: Original • Hydraulic Pump Brand: Original • Hydraulic Valve Brand: Original • Engine Brand: Cummins 110 KW • Power: • Machinery Test Report: Provided • Video Outgoing-inspection: Provided

• Core Components: Pressure Vessel, Motor, Bearing, Gear,

Pump, Gearbox, Engine, PLC

Year: 2019Working Hours: 2170