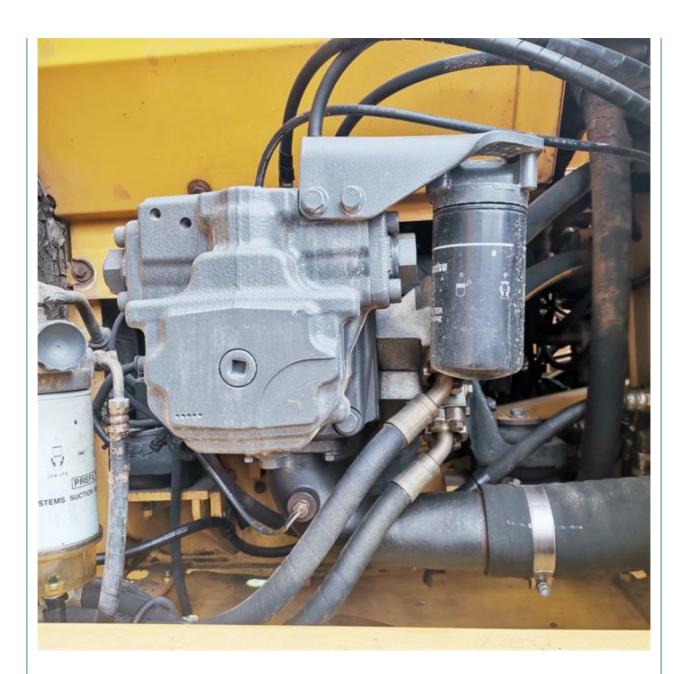

## **Product Specification**

Showroom Location: None 19900 KG · Operating Weight: 0.8 M<sup>3</sup> . Bucket Capacity: · Machine Weight: 20000 KG • Hydraulic Cylinder Brand: Original • Hydraulic Pump Brand: Original • Hydraulic Valve Brand: Original • Engine Brand: Cummins 110 KW • Power: • Machinery Test Report: Provided • Video Outgoing-inspection: Provided

• Core Components: Pressure Vessel, Motor, Bearing, Gear,

Pump, Gearbox, Engine, PLC

Year: 2019Working Hours: 2170