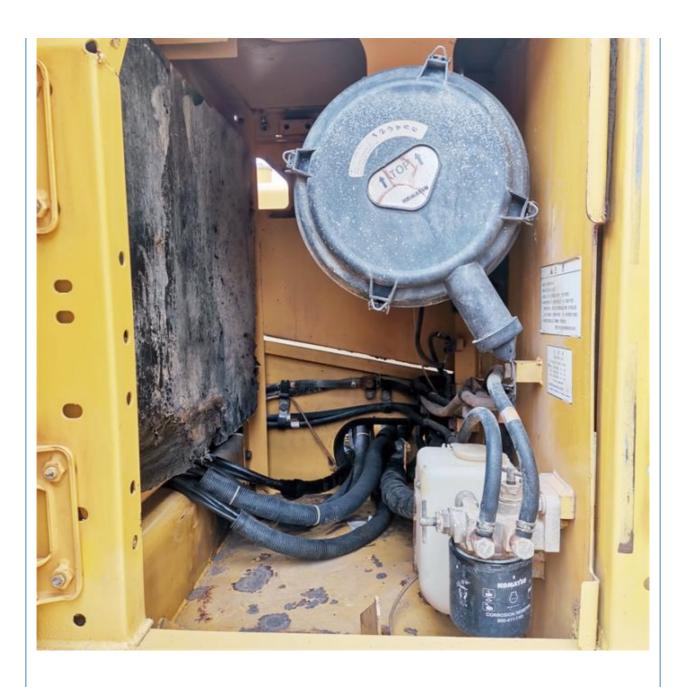

# 2019 Komatsu PC200 Crawler Excavator with EPA Certificate and 0.8 m3 Bucket Capacity

#### **Basic Information**

Place of Origin: Japan

• Price: \$32,000.00/units 1-3 units



## **Product Specification**

Showroom Location: None 19900 KG · Operating Weight: 0.8 M<sup>3</sup> . Bucket Capacity: · Machine Weight: 20000 KG • Hydraulic Cylinder Brand: Original • Hydraulic Pump Brand: Original • Hydraulic Valve Brand: Original • Engine Brand: Cummins 110 KW • Power: • Machinery Test Report: Provided • Video Outgoing-inspection: Provided

• Core Components: Pressure Vessel, Motor, Bearing, Gear,

Pump, Gearbox, Engine, PLC

Year: 2019Working Hours: 2170



## More Images









# Product Description

# **Product Description**





















#### Models Of Excavators We Sell

Komatsu used excavator

PC20/PC30/PC35/PC40/PC50/PC55/PC56/PC60/PC70/PC75/PC78/PC10 0/PC110/PC120/PC128/PC130/PC138/PC150/PC160/PC200/PC210/PC22 0/PC228/PC240/PC270/PC300/PC350/PC360/PC400/PC450/PC460/PC49 0/PC650

0/PC650

CAT303/CAT305/CAT305.5/CAT306/CAT307/CAT308/CAT311/CAT312/C AT313/CAT315/CAT318/CAT320/CAT323/CAT324/CAT325/CAT326/CAT3 29/CAT330/CAT336/CAT340/CAT345/CAT349/CAT375

Doosan used excavator

DH(DX)35/55/60/70/75/80/150/200/215/220/225/235/260/300/350/370/420/500/530

Sany used excavator

Carter used excavator

SY16/SY35/SY55/SY60/SY65/SY75/SY85/SY95/SY115/SY135/SY155/SY 205/SY215/SY235/SY265/SY305/SY335/SY365

EX50/EX55/EX60/EX100/EX120/EX200/ZX50/ZX55/ZX60/ZX70/ZX75/ZX1 20/ZX125/ZX130/ZX135/ZX200/ZX210/ZX230/ZX240/ZX250/ZX27