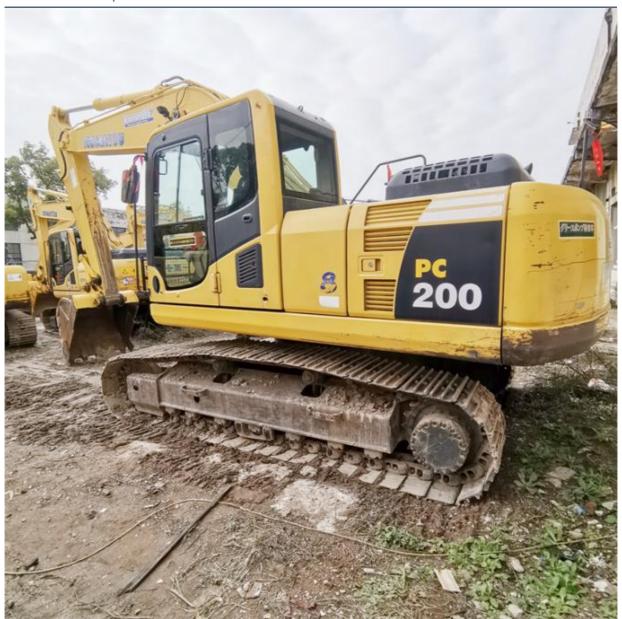

# 2019 Komatsu PC200 Crawler Excavator with EPA Certificate and 0.8 m3 Bucket Capacity

## **Product Specification**

Showroom Location: None 19900 KG · Operating Weight: 0.8 M<sup>3</sup> . Bucket Capacity: · Machine Weight: 20000 KG • Hydraulic Cylinder Brand: Original • Hydraulic Pump Brand: Original • Hydraulic Valve Brand: Original • Engine Brand: Cummins 110 KW • Power: • Machinery Test Report: Provided • Video Outgoing-inspection: Provided

• Core Components: Pressure Vessel, Motor, Bearing, Gear,

Pump, Gearbox, Engine, PLC

Year: 2019Working Hours: 2170