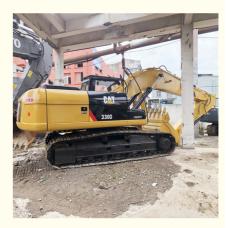

# 30 Ton Used Caterpillar 330D Crawler Excavator with Original Hydraulic Pump and Valve

## **Product Specification**

Showroom Location: None · Operating Weight: 33750 KG 1.6 M<sup>3</sup> . Bucket Capacity: · Machine Weight: 30000 KG • Hydraulic Cylinder Brand: Original • Hydraulic Pump Brand: Original • Hydraulic Valve Brand: Original Caterpillar . Engine Brand: 200 KW • Power: • Machinery Test Report: Provided • Video Outgoing-inspection: Provided