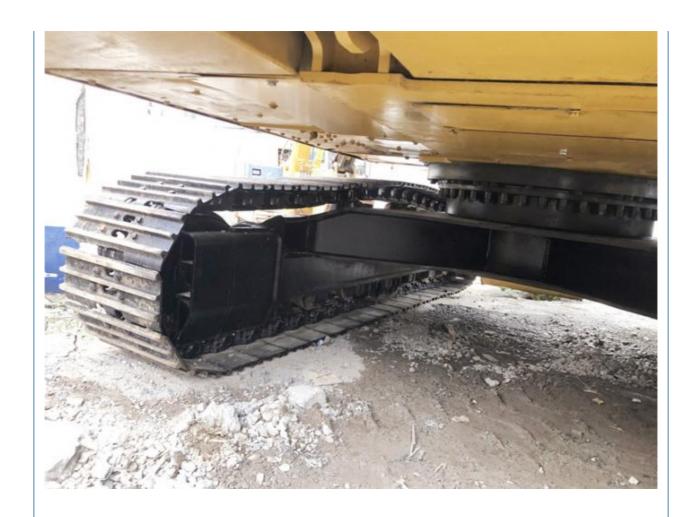

# 30 Ton Used Caterpillar 330D Crawler Excavator with Original Hydraulic Pump and Valve

#### **Basic Information**

Place of Origin: Japan

• Price: \$48,000.00/units 1-3 units



## **Product Specification**

Showroom Location: None · Operating Weight: 33750 KG 1.6 M<sup>3</sup> . Bucket Capacity: · Machine Weight: 30000 KG • Hydraulic Cylinder Brand: Original • Hydraulic Pump Brand: Original • Hydraulic Valve Brand: Original Caterpillar . Engine Brand: 200 KW • Power: • Machinery Test Report: Provided • Video Outgoing-inspection: Provided

• Core Components: Pressure Vessel, Motor, Bearing, Gear,

Pump, Gearbox, Engine, PLC

Year: 2020Working Hours: 1800



## More Images









# Product Description

# **Product Description**





















Models Of Excavators We Sell

Komatsu used excavator

PC20/PC30/PC35/PC40/PC50/PC55/PC56/PC60/PC70/PC75/PC78/PC10 0/PC110/PC120/PC128/PC130/PC138/PC150/PC160/PC200/PC210/PC22 0/PC228/PC240/PC270/PC300/PC350/PC360/PC400/PC450/PC460/PC49 0/PC650

CAT303/CAT305/CAT305.5/CAT306/CAT307/CAT308/CAT311/CAT312/C AT313/CAT315/CAT318/CAT320/CAT323/CAT324/CAT325/CAT326/CAT3 Carter used excavator 29/CAT330/CAT336/CAT340/CAT345/CAT349/CAT375 DH(DX)35/55/60/70/75/80/150/200/215/220/225/235/260/300/350/370/420/ Doosan used excavator 500/530 SY16/SY35/SY55/SY60/SY65/SY75/SY85/SY95/SY115/SY135/SY155/SY Sany used excavator 205/SY215/SY235/SY265/SY305/SY335/SY365 EX50/EX55/EX60/EX100/EX120/EX200/ZX50/ZX55/ZX60/ZX70/ZX75/ZX1 Hitachi used excavator 20/ZX125/ZX130/ZX135/ZX200/ZX210/ZX230/ZX240/ZX25