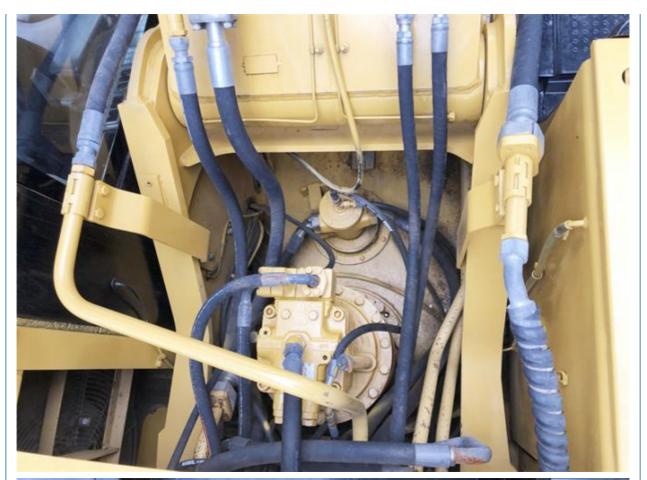

## **Product Specification**

Showroom Location: None · Operating Weight: 33750 KG 1.6 M<sup>3</sup> . Bucket Capacity: · Machine Weight: 30000 KG • Hydraulic Cylinder Brand: Original • Hydraulic Pump Brand: Original • Hydraulic Valve Brand: Original Caterpillar . Engine Brand: 200 KW • Power: • Machinery Test Report: Provided • Video Outgoing-inspection: Provided

• Core Components: Pressure Vessel, Motor, Bearing, Gear,

Pump, Gearbox, Engine, PLC

Year: 2020Working Hours: 1800