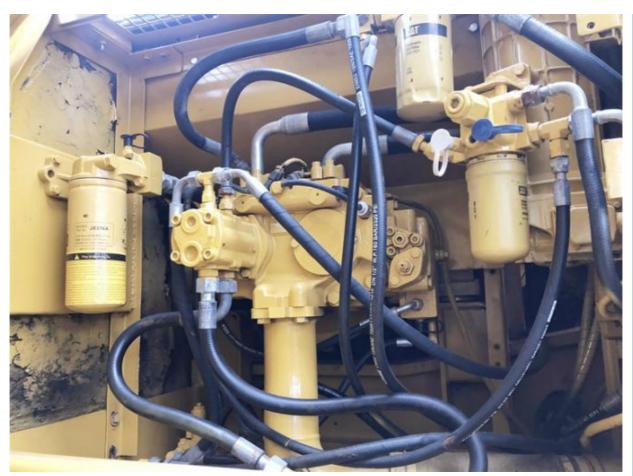

## **Product Specification**

Showroom Location: None · Operating Weight: 33750 KG 1.6 M<sup>3</sup> . Bucket Capacity: · Machine Weight: 30000 KG • Hydraulic Cylinder Brand: Original • Hydraulic Pump Brand: Original • Hydraulic Valve Brand: Original Caterpillar . Engine Brand: 200 KW • Power: • Machinery Test Report: Provided • Video Outgoing-inspection: Provided

• Core Components: Pressure Vessel, Motor, Bearing, Gear,

Pump, Gearbox, Engine, PLC

Year: 2020Working Hours: 1800