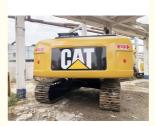

# 30 Ton Used Caterpillar 330D Crawler Excavator with Original Hydraulic Pump and Valve

## **Product Specification**

Showroom Location: None · Operating Weight: 33750 KG 1.6 M<sup>3</sup> . Bucket Capacity: · Machine Weight: 30000 KG • Hydraulic Cylinder Brand: Original • Hydraulic Pump Brand: Original • Hydraulic Valve Brand: Original Caterpillar . Engine Brand: 200 KW • Power: • Machinery Test Report: Provided • Video Outgoing-inspection: Provided