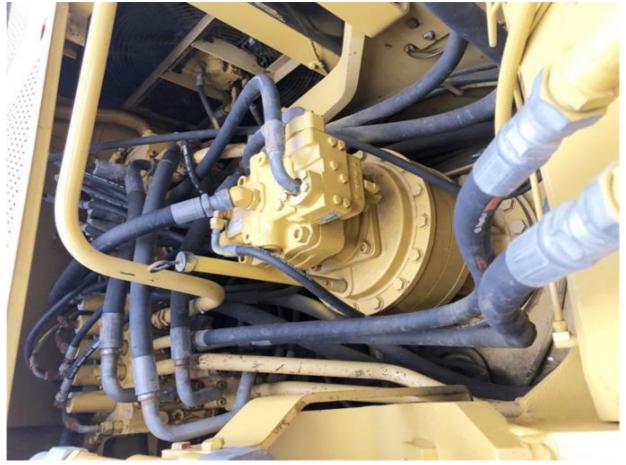

## **Product Specification**

Showroom Location: None · Operating Weight: 33750 KG 1.6 M<sup>3</sup> . Bucket Capacity: · Machine Weight: 30000 KG • Hydraulic Cylinder Brand: Original • Hydraulic Pump Brand: Original • Hydraulic Valve Brand: Original Caterpillar . Engine Brand: 200 KW • Power: • Machinery Test Report: Provided • Video Outgoing-inspection: Provided

• Core Components: Pressure Vessel, Motor, Bearing, Gear,

Pump, Gearbox, Engine, PLC

Year: 2020Working Hours: 1800