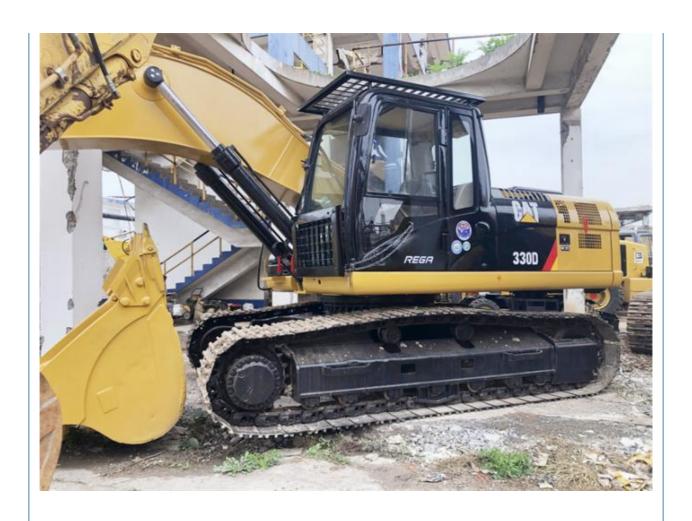

# 30 Ton Used Caterpillar 330D Crawler Excavator with Original Hydraulic Pump and Valve

## **Product Specification**

Showroom Location: None · Operating Weight: 33750 KG 1.6 M<sup>3</sup> . Bucket Capacity: · Machine Weight: 30000 KG • Hydraulic Cylinder Brand: Original • Hydraulic Pump Brand: Original • Hydraulic Valve Brand: Original Caterpillar . Engine Brand: 200 KW • Power: • Machinery Test Report: Provided • Video Outgoing-inspection: Provided