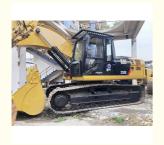

# 30 Ton Used Caterpillar 330D Crawler Excavator with Original Hydraulic Pump and Valve

## **Product Specification**

Showroom Location: None · Operating Weight: 33750 KG 1.6 M<sup>3</sup> . Bucket Capacity: · Machine Weight: 30000 KG • Hydraulic Cylinder Brand: Original • Hydraulic Pump Brand: Original • Hydraulic Valve Brand: Original Caterpillar . Engine Brand: 200 KW • Power: • Machinery Test Report: Provided • Video Outgoing-inspection: Provided