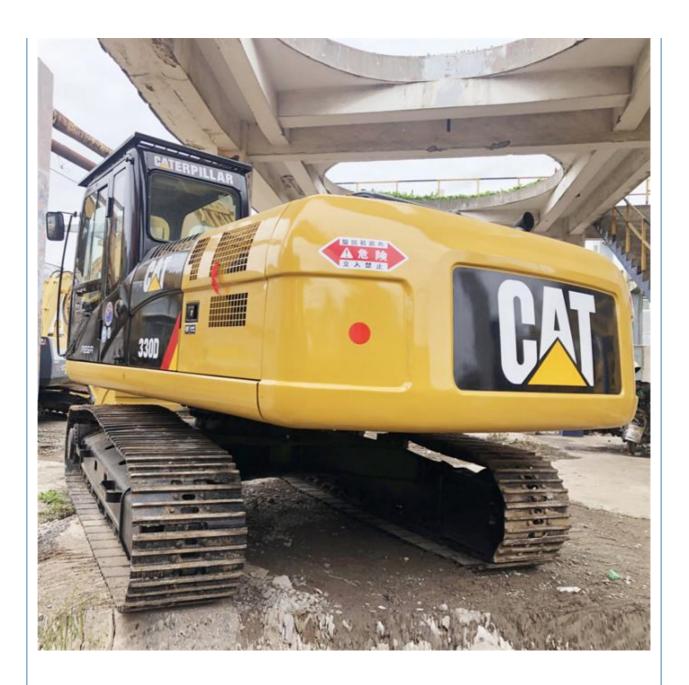

# 30 Ton Used Caterpillar 330D Crawler Excavator with Original Hydraulic Pump and Valve

## **Product Specification**

Showroom Location: None · Operating Weight: 33750 KG 1.6 M<sup>3</sup> . Bucket Capacity: · Machine Weight: 30000 KG • Hydraulic Cylinder Brand: Original • Hydraulic Pump Brand: Original • Hydraulic Valve Brand: Original Caterpillar . Engine Brand: 200 KW • Power: • Machinery Test Report: Provided • Video Outgoing-inspection: Provided