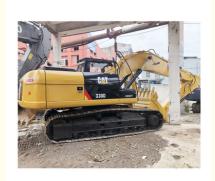

# 30 Ton Used Caterpillar 330D Crawler Excavator with Original Hydraulic Pump and Valve

## **Product Specification**

Showroom Location: None · Operating Weight: 33750 KG 1.6 M<sup>3</sup> . Bucket Capacity: · Machine Weight: 30000 KG • Hydraulic Cylinder Brand: Original • Hydraulic Pump Brand: Original • Hydraulic Valve Brand: Original Caterpillar . Engine Brand: 200 KW • Power: • Machinery Test Report: Provided • Video Outgoing-inspection: Provided