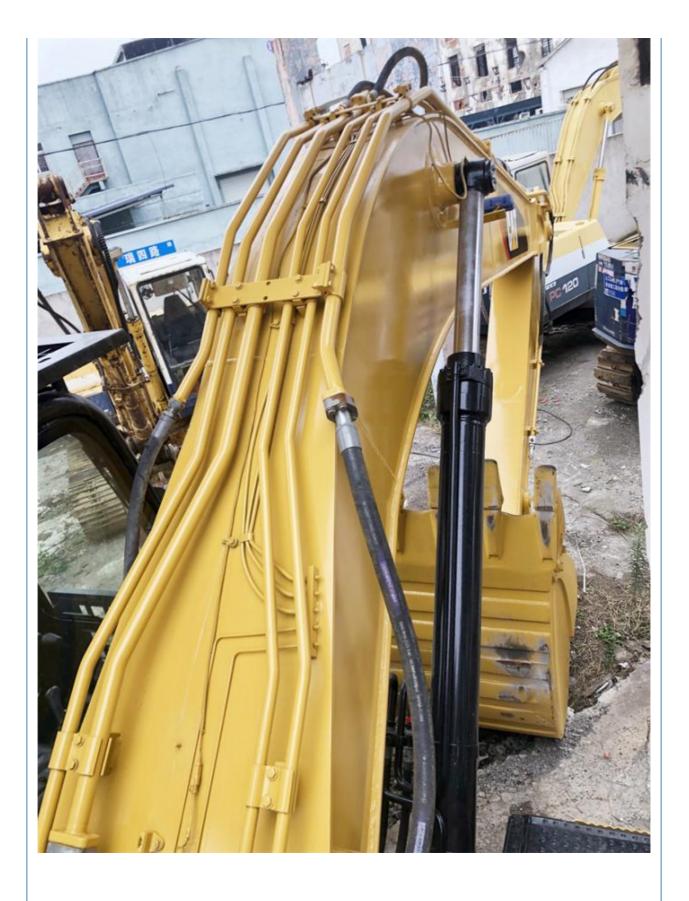

# 30 Ton Used Caterpillar 330D Crawler Excavator with Original Hydraulic Pump and Valve

#### **Basic Information**

Place of Origin: Japan

• Price: \$48,000.00/units 1-3 units



## **Product Specification**

Showroom Location: None · Operating Weight: 33750 KG 1.6 M<sup>3</sup> . Bucket Capacity: · Machine Weight: 30000 KG • Hydraulic Cylinder Brand: Original • Hydraulic Pump Brand: Original • Hydraulic Valve Brand: Original Caterpillar . Engine Brand: 200 KW • Power: • Machinery Test Report: Provided • Video Outgoing-inspection: Provided

• Core Components: Pressure Vessel, Motor, Bearing, Gear,

Pump, Gearbox, Engine, PLC

Year: 2020Working Hours: 1800



## More Images









# Product Description

# **Product Description**





















Models Of Excavators We Sell

Komatsu used excavator

PC20/PC30/PC35/PC40/PC50/PC55/PC56/PC60/PC70/PC75/PC78/PC10 0/PC110/PC120/PC128/PC130/PC138/PC150/PC160/PC200/PC210/PC22 0/PC228/PC240/PC270/PC300/PC350/PC360/PC400/PC450/PC460/PC49 0/PC650

CAT303/CAT305/CAT305.5/CAT306/CAT307/CAT308/CAT311/CAT312/C AT313/CAT315/CAT318/CAT320/CAT323/CAT324/CAT325/CAT326/CAT3 Carter used excavator 29/CAT330/CAT336/CAT340/CAT345/CAT349/CAT375 DH(DX)35/55/60/70/75/80/150/200/215/220/225/235/260/300/350/370/420/ Doosan used excavator 500/530 SY16/SY35/SY55/SY60/SY65/SY75/SY85/SY95/SY115/SY135/SY155/SY Sany used excavator 205/SY215/SY235/SY265/SY305/SY335/SY365 EX50/EX55/EX60/EX100/EX120/EX200/ZX50/ZX55/ZX60/ZX70/ZX75/ZX1 Hitachi used excavator 20/ZX125/ZX130/ZX135/ZX200/ZX210/ZX230/ZX240/ZX250/