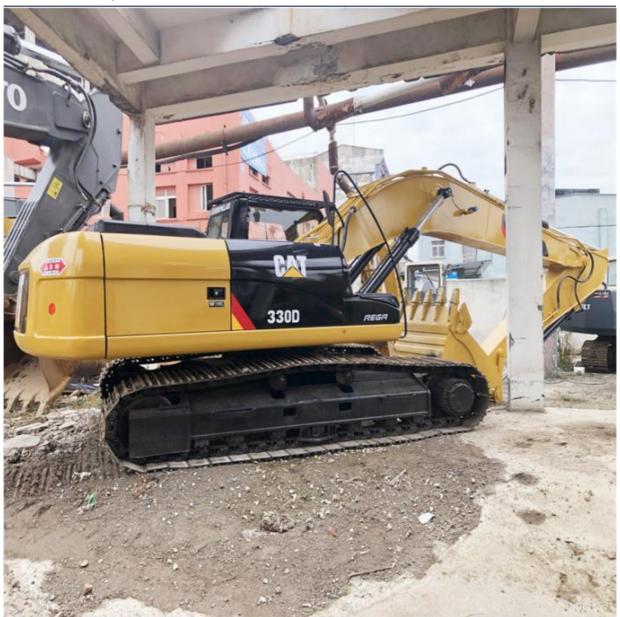

# 30 Ton Used Caterpillar 330D Crawler Excavator with Original Hydraulic Pump and Valve

## **Product Specification**

Showroom Location: None · Operating Weight: 33750 KG 1.6 M<sup>3</sup> . Bucket Capacity: · Machine Weight: 30000 KG • Hydraulic Cylinder Brand: Original • Hydraulic Pump Brand: Original • Hydraulic Valve Brand: Original Caterpillar . Engine Brand: 200 KW • Power: • Machinery Test Report: Provided • Video Outgoing-inspection: Provided