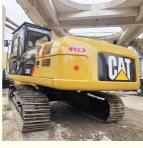

# 30 Ton Used Caterpillar 330D Crawler Excavator with Original Hydraulic Pump and Valve

## **Product Specification**

Showroom Location: None · Operating Weight: 33750 KG 1.6 M<sup>3</sup> . Bucket Capacity: · Machine Weight: 30000 KG • Hydraulic Cylinder Brand: Original • Hydraulic Pump Brand: Original • Hydraulic Valve Brand: Original Caterpillar . Engine Brand: 200 KW • Power: • Machinery Test Report: Provided • Video Outgoing-inspection: Provided