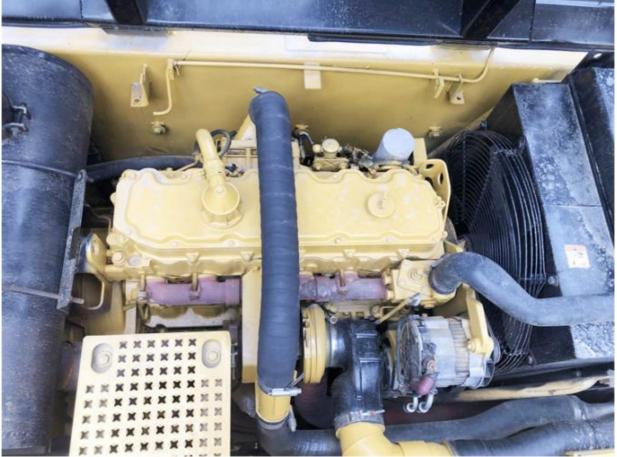

## **Product Specification**

Showroom Location: None · Operating Weight: 33750 KG 1.6 M<sup>3</sup> . Bucket Capacity: · Machine Weight: 30000 KG • Hydraulic Cylinder Brand: Original • Hydraulic Pump Brand: Original • Hydraulic Valve Brand: Original Caterpillar . Engine Brand: 200 KW • Power: • Machinery Test Report: Provided • Video Outgoing-inspection: Provided

• Core Components: Pressure Vessel, Motor, Bearing, Gear,

Pump, Gearbox, Engine, PLC

Year: 2020Working Hours: 1800