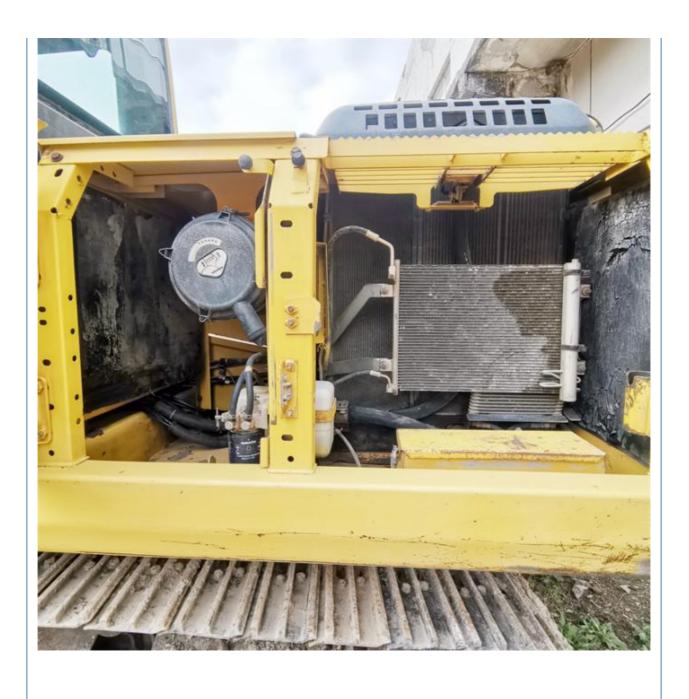

#### **Product Specification**

Showroom Location: None · Operating Weight: 19900 KG 0.8 M<sup>3</sup> . Bucket Capacity: · Machine Weight: 20000 KG • Hydraulic Cylinder Brand: Original • Hydraulic Pump Brand: Original Hydraulic Valve Brand: Original Cummins . Engine Brand: 110 KW • Power: • Machinery Test Report: Provided • Video Outgoing-inspection: Provided

• Core Components: Pressure Vessel, Motor, Bearing, Gear,

Pump, Gearbox, Engine, PLC

Year: 2019Working Hours: 2170