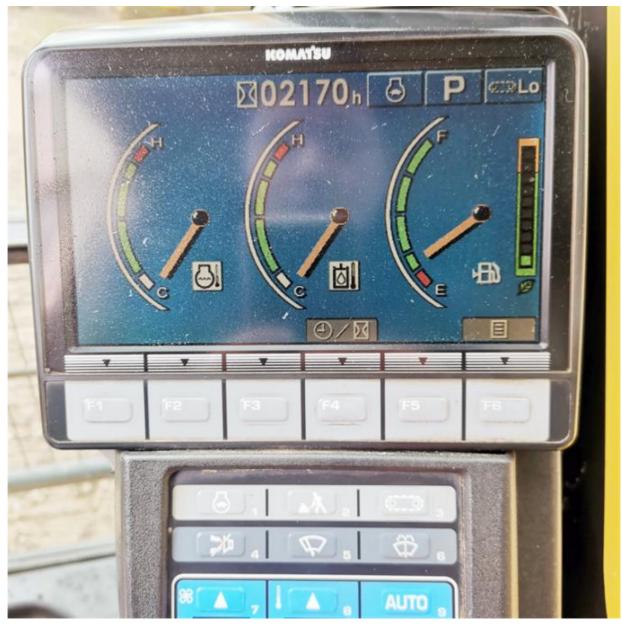

• Core Components: Pressure Vessel, Motor, Bearing, Gear,

Pump, Gearbox, Engine, PLC

Year: 2019Working Hours: 2170