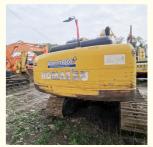

# 2019 Japan Earth-moving Machinery Original Paint 20 Ton Crawler Komatsu PC 200 Excavator

#### **Product Specification**

Showroom Location: None · Operating Weight: 19900 KG 0.8 M<sup>3</sup> . Bucket Capacity: · Machine Weight: 20000 KG • Hydraulic Cylinder Brand: Original • Hydraulic Pump Brand: Original Hydraulic Valve Brand: Original Cummins . Engine Brand: 110 KW • Power: • Machinery Test Report: Provided • Video Outgoing-inspection: Provided

• Core Components: Pressure Vessel, Motor, Bearing, Gear,

Pump, Gearbox, Engine, PLC

Year: 2019Working Hours: 2170