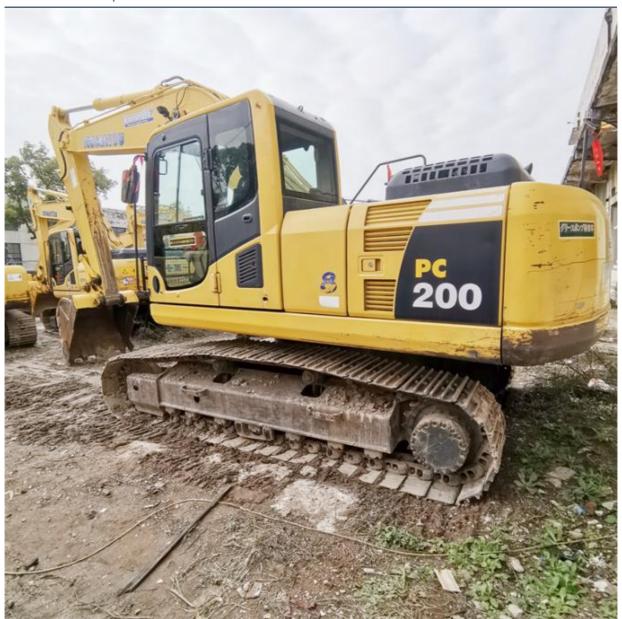

# 2019 Japan Earth-moving Machinery Original Paint 20 Ton Crawler Komatsu PC 200 Excavator

#### **Product Specification**

Showroom Location: None · Operating Weight: 19900 KG 0.8 M<sup>3</sup> . Bucket Capacity: · Machine Weight: 20000 KG • Hydraulic Cylinder Brand: Original • Hydraulic Pump Brand: Original Hydraulic Valve Brand: Original Cummins . Engine Brand: 110 KW • Power: • Machinery Test Report: Provided • Video Outgoing-inspection: Provided

• Core Components: Pressure Vessel, Motor, Bearing, Gear,

Pump, Gearbox, Engine, PLC

Year: 2019Working Hours: 2170