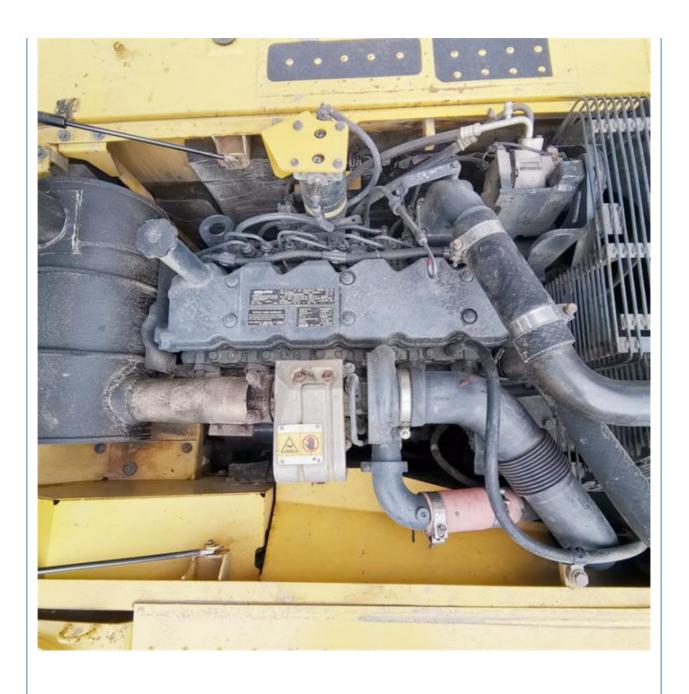

#### **Product Specification**

Showroom Location: None · Operating Weight: 19900 KG 0.8 M<sup>3</sup> . Bucket Capacity: · Machine Weight: 20000 KG • Hydraulic Cylinder Brand: Original • Hydraulic Pump Brand: Original Hydraulic Valve Brand: Original Cummins . Engine Brand: 110 KW • Power: • Machinery Test Report: Provided • Video Outgoing-inspection: Provided

• Core Components: Pressure Vessel, Motor, Bearing, Gear,

Pump, Gearbox, Engine, PLC

Year: 2019Working Hours: 2170