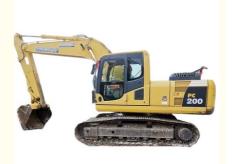

# 2019 Japan Earth-moving Machinery Original Paint 20 Ton Crawler Komatsu PC 200 Excavator

#### **Product Specification**

Showroom Location: None · Operating Weight: 19900 KG 0.8 M<sup>3</sup> . Bucket Capacity: · Machine Weight: 20000 KG • Hydraulic Cylinder Brand: Original • Hydraulic Pump Brand: Original Hydraulic Valve Brand: Original Cummins . Engine Brand: 110 KW • Power: • Machinery Test Report: Provided • Video Outgoing-inspection: Provided