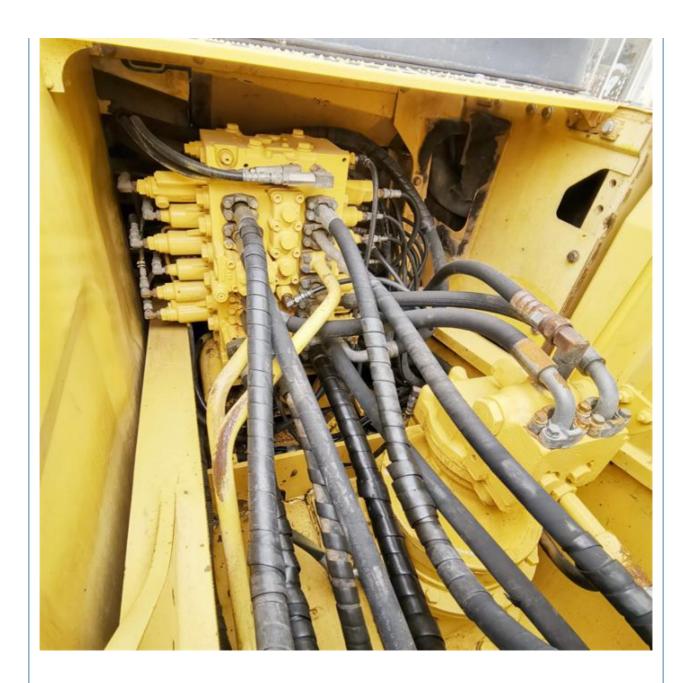

#### **Product Specification**

Showroom Location: None · Operating Weight: 19900 KG 0.8 M<sup>3</sup> . Bucket Capacity: · Machine Weight: 20000 KG • Hydraulic Cylinder Brand: Original • Hydraulic Pump Brand: Original Hydraulic Valve Brand: Original Cummins . Engine Brand: 110 KW • Power: • Machinery Test Report: Provided • Video Outgoing-inspection: Provided

• Core Components: Pressure Vessel, Motor, Bearing, Gear,

Pump, Gearbox, Engine, PLC

Year: 2019Working Hours: 2170