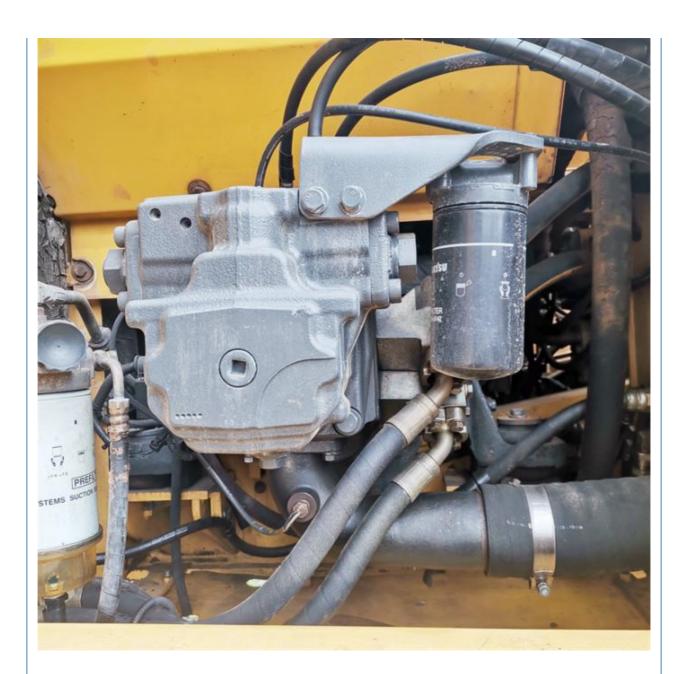

#### **Product Specification**

Showroom Location: None · Operating Weight: 19900 KG 0.8 M<sup>3</sup> . Bucket Capacity: · Machine Weight: 20000 KG • Hydraulic Cylinder Brand: Original • Hydraulic Pump Brand: Original Hydraulic Valve Brand: Original Cummins . Engine Brand: 110 KW • Power: • Machinery Test Report: Provided • Video Outgoing-inspection: Provided

• Core Components: Pressure Vessel, Motor, Bearing, Gear,

Pump, Gearbox, Engine, PLC

Year: 2019Working Hours: 2170