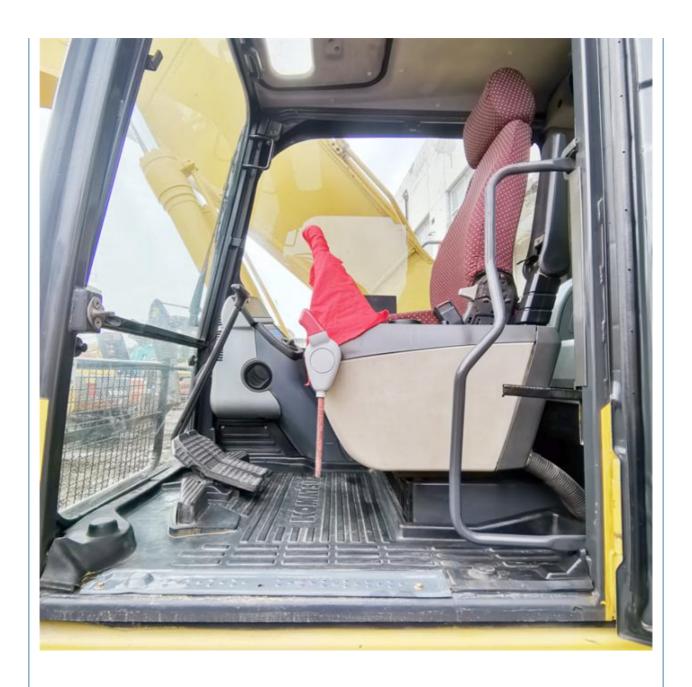

#### **Product Specification**

Showroom Location: None · Operating Weight: 19900 KG 0.8 M<sup>3</sup> . Bucket Capacity: · Machine Weight: 20000 KG • Hydraulic Cylinder Brand: Original • Hydraulic Pump Brand: Original Hydraulic Valve Brand: Original Cummins . Engine Brand: 110 KW • Power: • Machinery Test Report: Provided • Video Outgoing-inspection: Provided

• Core Components: Pressure Vessel, Motor, Bearing, Gear,

Pump, Gearbox, Engine, PLC

Year: 2019Working Hours: 2170