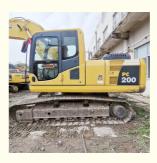

# 2019 Japan Earth-moving Machinery Original Paint 20 Ton Crawler Komatsu PC 200 Excavator

#### **Product Specification**

Showroom Location: None · Operating Weight: 19900 KG 0.8 M<sup>3</sup> . Bucket Capacity: · Machine Weight: 20000 KG • Hydraulic Cylinder Brand: Original • Hydraulic Pump Brand: Original Hydraulic Valve Brand: Original Cummins . Engine Brand: 110 KW • Power: • Machinery Test Report: Provided • Video Outgoing-inspection: Provided

• Core Components: Pressure Vessel, Motor, Bearing, Gear,

Pump, Gearbox, Engine, PLC

Year: 2019Working Hours: 2170