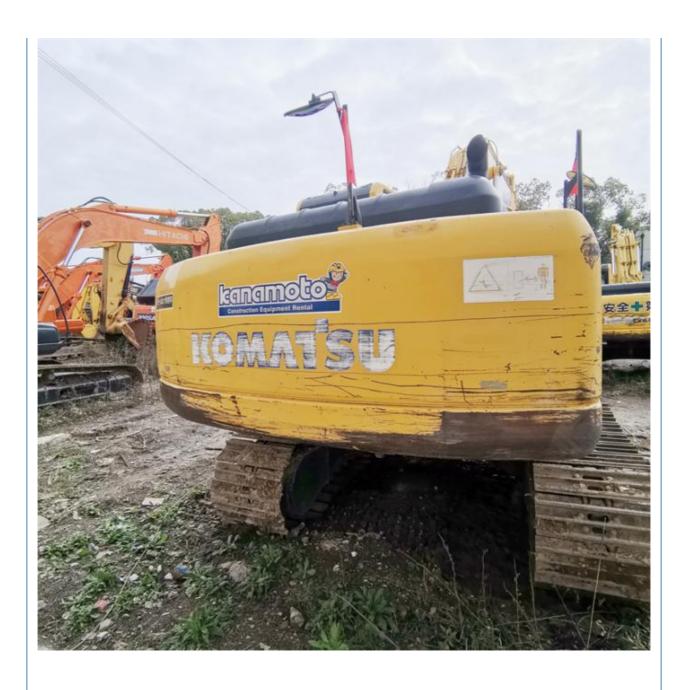

# 2019 Japan Earth-moving Machinery Original Paint 20 Ton Crawler Komatsu PC 200 Excavator

#### **Product Specification**

Showroom Location: None · Operating Weight: 19900 KG 0.8 M<sup>3</sup> . Bucket Capacity: · Machine Weight: 20000 KG • Hydraulic Cylinder Brand: Original • Hydraulic Pump Brand: Original Hydraulic Valve Brand: Original Cummins . Engine Brand: 110 KW • Power: • Machinery Test Report: Provided • Video Outgoing-inspection: Provided

• Core Components: Pressure Vessel, Motor, Bearing, Gear,

Pump, Gearbox, Engine, PLC

Year: 2019Working Hours: 2170