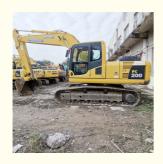

# 2019 Japan Earth-moving Machinery Original Paint 20 Ton Crawler Komatsu PC 200 Excavator

#### **Product Specification**

Showroom Location: None · Operating Weight: 19900 KG 0.8 M<sup>3</sup> . Bucket Capacity: · Machine Weight: 20000 KG • Hydraulic Cylinder Brand: Original • Hydraulic Pump Brand: Original Hydraulic Valve Brand: Original Cummins . Engine Brand: 110 KW • Power: • Machinery Test Report: Provided • Video Outgoing-inspection: Provided