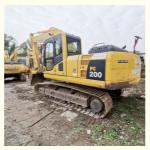

# 2019 Japan Earth-moving Machinery Original Paint 20 Ton Crawler Komatsu PC 200 Excavator

#### **Product Specification**

Showroom Location: None · Operating Weight: 19900 KG 0.8 M<sup>3</sup> . Bucket Capacity: · Machine Weight: 20000 KG • Hydraulic Cylinder Brand: Original • Hydraulic Pump Brand: Original Hydraulic Valve Brand: Original Cummins . Engine Brand: 110 KW • Power: • Machinery Test Report: Provided • Video Outgoing-inspection: Provided