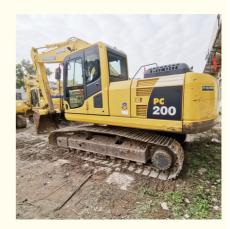

# 2019 Japan Earth-moving Machinery Original Paint 20 Ton Crawler Komatsu PC 200 Excavator

#### **Product Specification**

Showroom Location: None · Operating Weight: 19900 KG 0.8 M<sup>3</sup> . Bucket Capacity: · Machine Weight: 20000 KG • Hydraulic Cylinder Brand: Original • Hydraulic Pump Brand: Original Hydraulic Valve Brand: Original Cummins . Engine Brand: 110 KW • Power: • Machinery Test Report: Provided • Video Outgoing-inspection: Provided