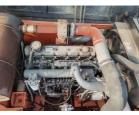

## **Product Specification**

- Showroom Location:
- Operating Weight:
- 1.9 M<sup>3</sup> Bucket Capacity:
- Machine Weight: 42000 KG
- ORIGINAL • Hydraulic Cylinder Brand:
- Hydraulic Pump Brand: ORIGINAL ORIGINAL
- Hydraulic Valve Brand:
- . Engine Brand: • Power:
- 218 KW • Machinery Test Report: Provided
- Video Outgoing-inspection: Provided
- Core Components: Pressure Vessel, Motor, Bearing, Gear, Pump, Gearbox, Engine, PLC • Year: 2019