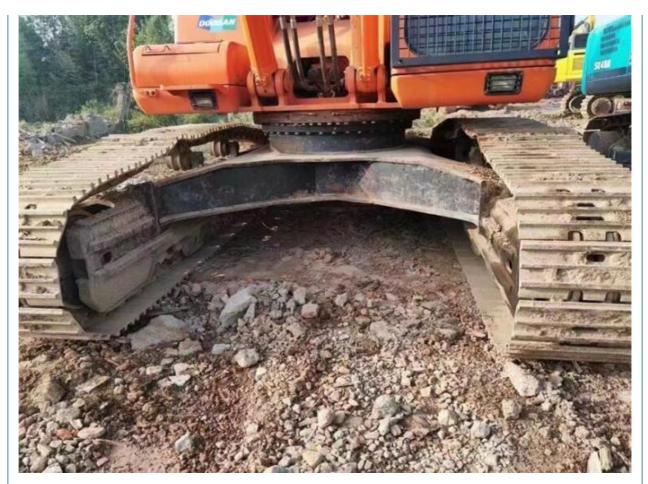

# Used Doosan DX 420 Excavator 2019 Year Model Good Condition Low Hour Made in Korea

## **Basic Information**

- Place of Origin:
- Price:

Korea \$53,000.00/pieces 1-3 pieces



## **Product Specification**

- Showroom Location:
- Operating Weight:
- 1.9 M<sup>3</sup> Bucket Capacity:
- Machine Weight: 42000 KG
- ORIGINAL • Hydraulic Cylinder Brand:
- Hydraulic Pump Brand: ORIGINAL ORIGINAL
- Hydraulic Valve Brand:
- . Engine Brand: • Power:
- 218 KW • Machinery Test Report: Provided
- Video Outgoing-inspection: Provided
- Core Components: Pressure Vessel, Motor, Bearing, Gear, Pump, Gearbox, Engine, PLC • Year: 2019

2551

Doosan

None 42400KG





## More Images

Working Hours:



















## Models Of Excavators We Sell

| Komatsu used<br>excavator  | PC20/PC30/PC35/PC40/PC50/PC55/PC56/PC60/PC70/PC75/PC78/PC10<br>0/PC110/PC120/PC128/PC130/PC138/PC150/PC160/PC200/PC210/PC22<br>0/PC228/PC240/PC270/PC300/PC350/PC360/PC400/PC450/PC460/PC49<br>0/PC650 |
|----------------------------|--------------------------------------------------------------------------------------------------------------------------------------------------------------------------------------------------------|
| Carter used excavator      | CAT303/CAT305/CAT305.5/CAT306/CAT307/CAT308/CAT311/CAT312/C<br>AT313/CAT315/CAT318/CAT320/CAT323/CAT324/CAT325/CAT326/CAT3<br>29/CAT330/CAT336/CAT340/CAT345/CAT349/CAT375                             |
| Doosan used excavator      | DH(DX)35/55/60/70/75/80/150/200/215/22