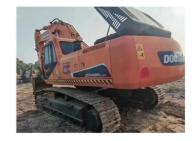

# Used Doosan DX 420 Excavator 2019 Year Model Good Condition Low Hour Made in Korea

## **Product Specification**

- Showroom Location:
- Operating Weight:
- 1.9 M<sup>3</sup> Bucket Capacity:
- Machine Weight: 42000 KG
- ORIGINAL • Hydraulic Cylinder Brand:
- Hydraulic Pump Brand: ORIGINAL ORIGINAL
- Hydraulic Valve Brand:
- . Engine Brand: • Power:
- 218 KW • Machinery Test Report: Provided
- Video Outgoing-inspection: Provided
- Core Components: Pressure Vessel, Motor, Bearing, Gear, Pump, Gearbox, Engine, PLC • Year: 2019