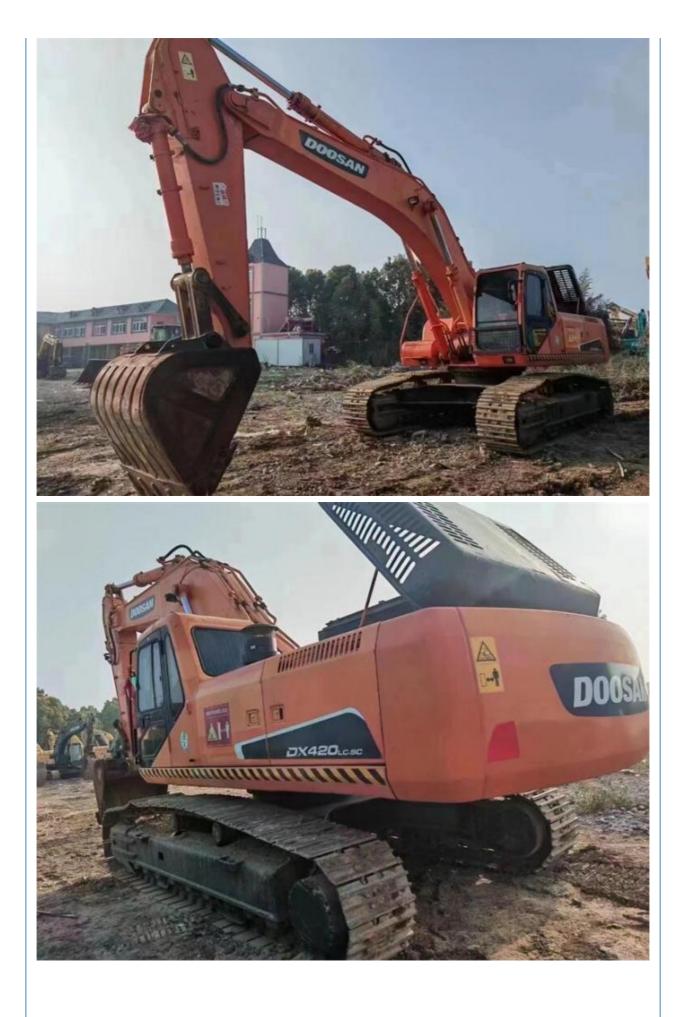

# Used Doosan DX 420 Excavator 2019 Year Model Good Condition Low Hour Made in Korea

## **Product Specification**

- Showroom Location:
- Operating Weight:
- 1.9 M<sup>3</sup> Bucket Capacity:
- Machine Weight: 42000 KG
- ORIGINAL • Hydraulic Cylinder Brand:
- Hydraulic Pump Brand: ORIGINAL ORIGINAL
- Hydraulic Valve Brand:
- . Engine Brand: • Power:
- 218 KW • Machinery Test Report: Provided
- Video Outgoing-inspection: Provided
- Core Components: Pressure Vessel, Motor, Bearing, Gear, Pump, Gearbox, Engine, PLC • Year: 2019

## More Images

Working Hours: