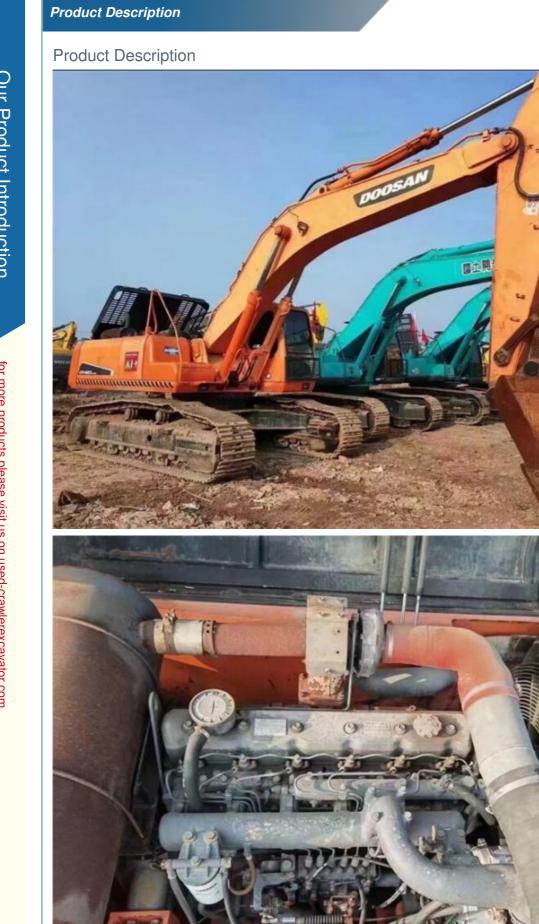

# Used Doosan DX 420 Excavator 2019 Year Model Good Condition Low Hour Made in Korea

## **Basic Information**

- Place of Origin:
- Price:

Korea \$53,000.00/pieces 1-3 pieces



## **Product Specification**

- Showroom Location:
- Operating Weight:
- 1.9 M<sup>3</sup> Bucket Capacity:
- Machine Weight: 42000 KG
- ORIGINAL • Hydraulic Cylinder Brand:
- Hydraulic Pump Brand: ORIGINAL ORIGINAL
- Hydraulic Valve Brand:
- . Engine Brand: • Power:
- 218 KW • Machinery Test Report: Provided
- Video Outgoing-inspection: Provided
- Core Components: Pressure Vessel, Motor, Bearing, Gear, Pump, Gearbox, Engine, PLC • Year: 2019

2551

Doosan

None 42400KG





## More Images

Working Hours:



















## Models Of Excavators We Sell

| Komatsu used<br>excavator  | PC20/PC30/PC35/PC40/PC50/PC55/PC56/PC60/PC70/PC75/PC78/PC10<br>0/PC110/PC120/PC128/PC130/PC138/PC150/PC160/PC200/PC210/PC22<br>0/PC228/PC240/PC270/PC300/PC350/PC360/PC400/PC450/PC460/PC49<br>0/PC650 |
|----------------------------|--------------------------------------------------------------------------------------------------------------------------------------------------------------------------------------------------------|
| Carter used excavator      | CAT303/CAT305/CAT305.5/CAT306/CAT307/CAT308/CAT311/CAT312/C<br>AT313/CAT315/CAT318/CAT320/CAT323/CAT324/CAT325/CAT326/CAT3<br>29/CAT330/CAT336/CAT340/CAT345/CAT349/CAT375                             |
| Doosan used excavator      | DH(DX)35/55/60/70/75/80/150/20