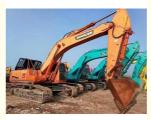

# Used Doosan DX 420 Excavator 2019 Year Model Good Condition Low Hour Made in Korea

## **Product Specification**

- Showroom Location:
- Operating Weight:
- 1.9 M<sup>3</sup> Bucket Capacity:
- Machine Weight: 42000 KG
- ORIGINAL • Hydraulic Cylinder Brand:
- Hydraulic Pump Brand: ORIGINAL ORIGINAL
- Hydraulic Valve Brand:
- . Engine Brand: • Power:
- 218 KW • Machinery Test Report: Provided
- Video Outgoing-inspection: Provided
- Core Components: Pressure Vessel, Motor, Bearing, Gear, Pump, Gearbox, Engine, PLC • Year: 2019