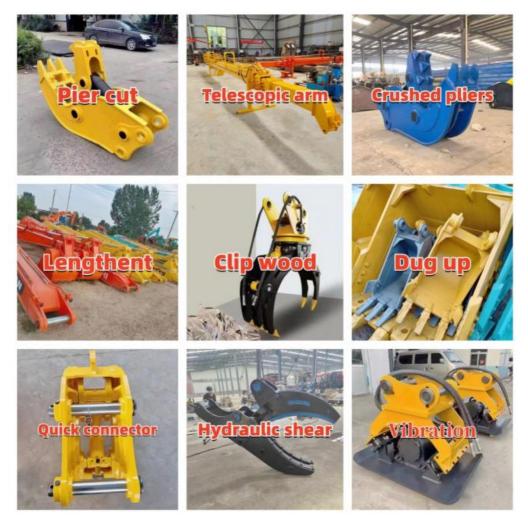

.

trade sales team and a quality testing center. Our full range of products include: used excavators, used loaders, used graders, used bulldozers, used forklifts, used cranes and other used construction machinery products. Our engineering machines are mainly from China, the United States, Japan, South Korea and other manufacturing countries, quality assurance is our hallmark. Our machines are sold to many regions at home and abroad, and we have rich export experience.

In order to serve our customers better, we deal in three(3) thousand units of construction machinery all year round and ensure delivery within 7-30 days after payment. Our team can serve you around the clock (24/7) and we hope to build a long-term business relationship with you.





We can provide other accessory devices



## FAQ

#### 1. What's your payment terms and trade terms?

Generally 50% deposit and 50% balance before shipping. Of course, we can negotiate according to your orders. We can accept EXW, FOB, CRF and CIF.

### 2. How to ship the excavators?

- Container: which is cheapest and fast. but sometime machine need to be dismantled.
  Bulk cargo ship :which is better for bigger construction equipment ,ship as it is.
- (3). Flat rack ship :which is better for bigger machine and also no need to dismantle
- (4).RO RO ship : which is good for every machine and faster

#### 3. Is it convenient to visit you?

You are welcome to visit us. So you can see how many used excavators we have in stock and the condition of them. We can pick you up at Shanghai Air port.