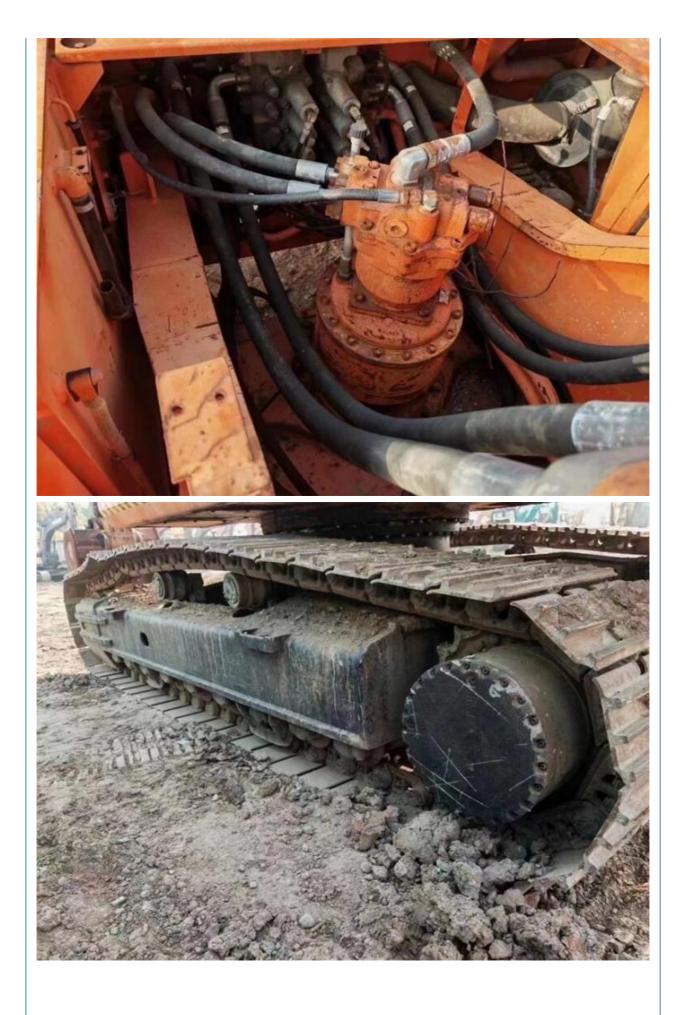

# Used Doosan DX 420 Excavator 2019 Year Model Good Condition Low Hour Made in Korea

## **Basic Information**

- Place of Origin:
- Price:

Korea \$53,000.00/pieces 1-3 pieces



## **Product Specification**

- Showroom Location:
- Operating Weight:
- 1.9 M<sup>3</sup> Bucket Capacity:
- Machine Weight: 42000 KG
- ORIGINAL • Hydraulic Cylinder Brand:
- Hydraulic Pump Brand: ORIGINAL ORIGINAL
- Hydraulic Valve Brand:
- . Engine Brand: • Power:
- 218 KW • Machinery Test Report: Provided
- Video Outgoing-inspection: Provided
- Core Components: Pressure Vessel, Motor, Bearing, Gear, Pump, Gearbox, Engine, PLC • Year: 2019

2551

Doosan

None 42400KG





## More Images

Working Hours:



















## Models Of Excavators We Sell

| Komatsu used<br>excavator  | PC20/PC30/PC35/PC40/PC50/PC55/PC56/PC60/PC70/PC75/PC78/PC10<br>0/PC110/PC120/PC128/PC130/PC138/PC150/PC160/PC200/PC210/PC22<br>0/PC228/PC240/PC270/PC300/PC350/PC360/PC400/PC450/PC460/PC49<br>0/PC650 |
|----------------------------|--------------------------------------------------------------------------------------------------------------------------------------------------------------------------------------------------------|
| Carter used excavator      | CAT303/CAT305/CAT305.5/CAT306/CAT307/CAT308/CAT311/CAT312/C<br>AT313/CAT315/CAT318/CAT320/CAT323/CAT324/CAT325/CAT326/CAT3<br>29/CAT330/CAT336/CAT340/CAT345/CAT349/CAT375                             |
| Doosan used excavator      | DH(DX)35/55/60/70/75/80/150/200/215/