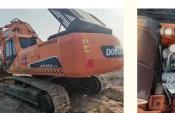

# Used Doosan DX 420 Excavator 2019 Year Model Good Condition Low Hour Made in Korea

## **Product Specification**

- Showroom Location:
- Operating Weight:
- 1.9 M<sup>3</sup> Bucket Capacity:
- Machine Weight: 42000 KG
- ORIGINAL • Hydraulic Cylinder Brand:
- Hydraulic Pump Brand: ORIGINAL ORIGINAL
- Hydraulic Valve Brand:
- . Engine Brand: • Power:
- 218 KW • Machinery Test Report: Provided
- Video Outgoing-inspection: Provided
- Core Components: Pressure Vessel, Motor, Bearing, Gear, Pump, Gearbox, Engine, PLC • Year: 2019