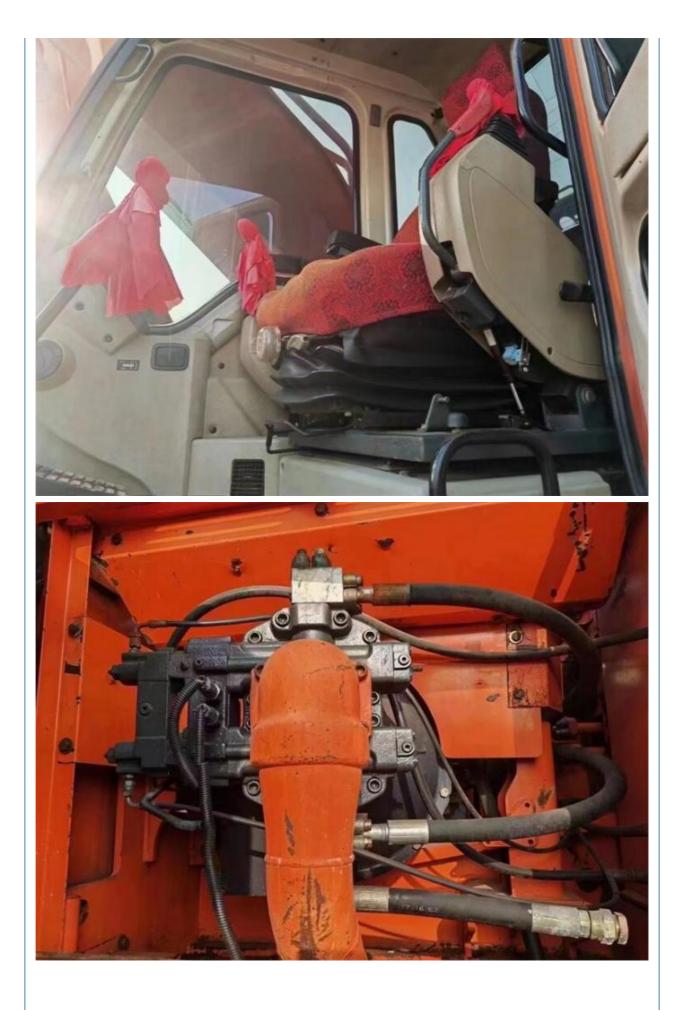

# Used Doosan DX 420 Excavator 2019 Year Model Good Condition Low Hour Made in Korea

## **Basic Information**

- Place of Origin:
- Price:

Korea \$53,000.00/pieces 1-3 pieces



## **Product Specification**

- Showroom Location:
- Operating Weight:
- 1.9 M<sup>3</sup> Bucket Capacity:
- Machine Weight: 42000 KG
- ORIGINAL • Hydraulic Cylinder Brand:
- Hydraulic Pump Brand: ORIGINAL ORIGINAL
- Hydraulic Valve Brand:
- . Engine Brand: • Power:
- 218 KW • Machinery Test Report: Provided
- Video Outgoing-inspection: Provided
- Core Components: Pressure Vessel, Motor, Bearing, Gear, Pump, Gearbox, Engine, PLC • Year: 2019

2551

Doosan

None 42400KG





## More Images

Working Hours:



















## Models Of Excavators We Sell

| Komatsu used<br>excavator  | PC20/PC30/PC35/PC40/PC50/PC55/PC56/PC60/PC70/PC75/PC78/PC10<br>0/PC110/PC120/PC128/PC130/PC138/PC150/PC160/PC200/PC210/PC22<br>0/PC228/PC240/PC270/PC300/PC350/PC360/PC400/PC450/PC460/PC49<br>0/PC650 |
|----------------------------|--------------------------------------------------------------------------------------------------------------------------------------------------------------------------------------------------------|
| Carter used excavator      | CAT303/CAT305/CAT305.5/CAT306/CAT307/CAT308/CAT311/CAT312/C<br>AT313/CAT315/CAT318/CAT320/CAT323/CAT324/CAT325/CAT326/CAT3<br>29/CAT330/CAT336/CAT340/CAT345/CAT349/CAT375                             |
| Doosan used excavator      | DH(DX)35/55/60/70/75/80/150/200/21