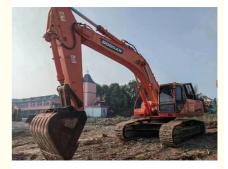

# Used Doosan DX 420 Excavator 2019 Year Model Good Condition Low Hour Made in Korea

## **Product Specification**

- Showroom Location:
- Operating Weight:
- 1.9 M<sup>3</sup> Bucket Capacity:
- Machine Weight: 42000 KG
- ORIGINAL • Hydraulic Cylinder Brand:
- Hydraulic Pump Brand: ORIGINAL ORIGINAL
- Hydraulic Valve Brand:
- . Engine Brand: • Power:
- 218 KW • Machinery Test Report: Provided
- Video Outgoing-inspection: Provided
- Core Components: Pressure Vessel, Motor, Bearing, Gear, Pump, Gearbox, Engine, PLC • Year: 2019