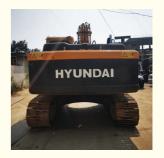

# HYUNDAI 225LC-9T 22 ton medium excavator Made in Korea for sell Transport width 3.00 m

#### **Product Specification**

Showroom Location: None · Operating Weight: 21.7 Ton 1.0 M<sup>3</sup> . Bucket Capacity: · Machine Weight: 21700 KG Hydraulic Cylinder Brand: **ORIGINAL** • Hydraulic Pump Brand: **ORIGINAL** • Hydraulic Valve Brand: **ORIGINAL** . Engine Brand: Cummins 140 KW • Power: • Machinery Test Report: Provided • Video Outgoing-inspection: Provided