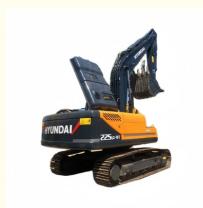

# HYUNDAI 225LC-9T 22 ton medium excavator Made in Korea for sell Transport width 3.00 m

#### **Product Specification**

Showroom Location: None · Operating Weight: 21.7 Ton 1.0 M<sup>3</sup> . Bucket Capacity: · Machine Weight: 21700 KG Hydraulic Cylinder Brand: **ORIGINAL** • Hydraulic Pump Brand: **ORIGINAL** • Hydraulic Valve Brand: **ORIGINAL** . Engine Brand: Cummins 140 KW • Power: • Machinery Test Report: Provided • Video Outgoing-inspection: Provided