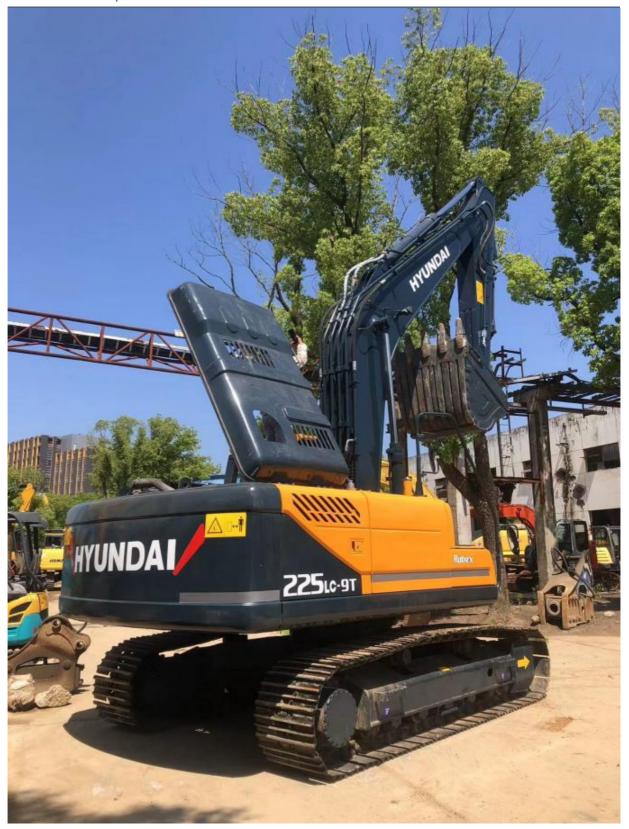

# HYUNDAI 225LC-9T 22 ton medium excavator Made in Korea for sell Transport width 3.00 m

#### **Product Specification**

Showroom Location: None · Operating Weight: 21.7 Ton 1.0 M<sup>3</sup> . Bucket Capacity: · Machine Weight: 21700 KG Hydraulic Cylinder Brand: **ORIGINAL** • Hydraulic Pump Brand: **ORIGINAL** • Hydraulic Valve Brand: **ORIGINAL** . Engine Brand: Cummins 140 KW • Power: • Machinery Test Report: Provided • Video Outgoing-inspection: Provided