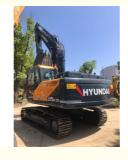

# HYUNDAI 225LC-9T 22 ton medium excavator Made in Korea for sell Transport width 3.00 m

#### **Product Specification**

Showroom Location: None · Operating Weight: 21.7 Ton 1.0 M<sup>3</sup> . Bucket Capacity: · Machine Weight: 21700 KG Hydraulic Cylinder Brand: **ORIGINAL** • Hydraulic Pump Brand: **ORIGINAL** • Hydraulic Valve Brand: **ORIGINAL** . Engine Brand: Cummins 140 KW • Power: • Machinery Test Report: Provided • Video Outgoing-inspection: Provided