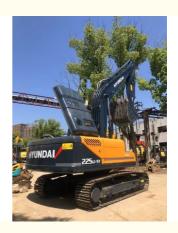

# HYUNDAI 225LC-9T 22 ton medium excavator Made in Korea for sell Transport width 3.00 m

#### **Product Specification**

Showroom Location: None · Operating Weight: 21.7 Ton 1.0 M<sup>3</sup> . Bucket Capacity: · Machine Weight: 21700 KG Hydraulic Cylinder Brand: **ORIGINAL** • Hydraulic Pump Brand: **ORIGINAL** • Hydraulic Valve Brand: **ORIGINAL** . Engine Brand: Cummins 140 KW • Power: • Machinery Test Report: Provided • Video Outgoing-inspection: Provided