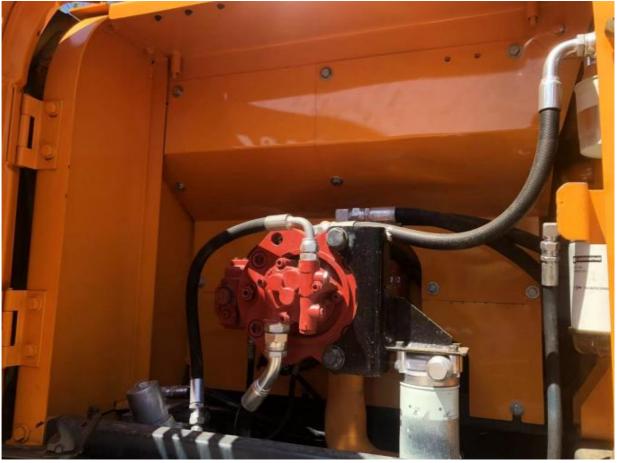

#### **Product Specification**

Showroom Location: None · Operating Weight: 21.7 Ton 1.0 M<sup>3</sup> . Bucket Capacity: · Machine Weight: 21700 KG Hydraulic Cylinder Brand: **ORIGINAL** • Hydraulic Pump Brand: **ORIGINAL** • Hydraulic Valve Brand: **ORIGINAL** . Engine Brand: Cummins 140 KW • Power: • Machinery Test Report: Provided • Video Outgoing-inspection: Provided

• Core Components: Pressure Vessel, Motor, Bearing, Gear,

Pump, Gearbox, Engine, PLC

Year: 2022Working Hours: 1100