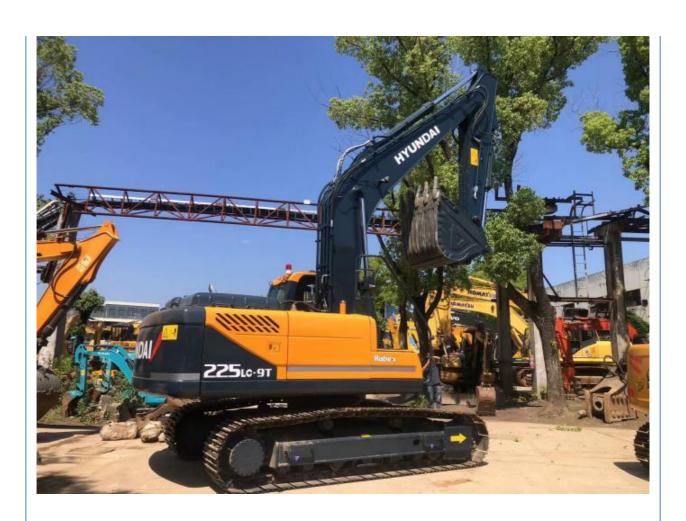

# HYUNDAI 225LC-9T 22 ton medium excavator Made in Korea for sell Transport width 3.00 m

#### **Product Specification**

Showroom Location: None · Operating Weight: 21.7 Ton 1.0 M<sup>3</sup> . Bucket Capacity: · Machine Weight: 21700 KG Hydraulic Cylinder Brand: **ORIGINAL** • Hydraulic Pump Brand: **ORIGINAL** • Hydraulic Valve Brand: **ORIGINAL** . Engine Brand: Cummins 140 KW • Power: • Machinery Test Report: Provided • Video Outgoing-inspection: Provided