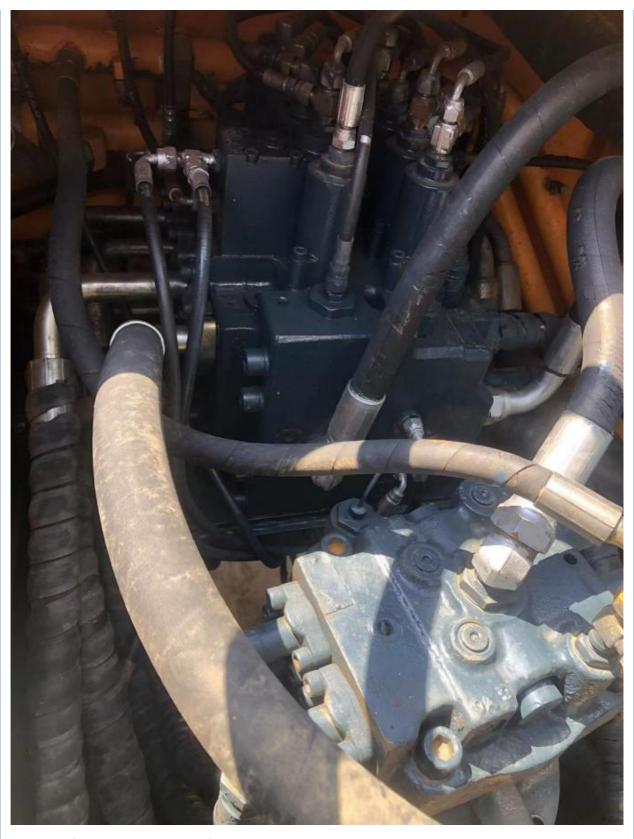

#### **Product Specification**

Showroom Location: None · Operating Weight: 21.7 Ton 1.0 M<sup>3</sup> . Bucket Capacity: · Machine Weight: 21700 KG Hydraulic Cylinder Brand: **ORIGINAL** • Hydraulic Pump Brand: **ORIGINAL** • Hydraulic Valve Brand: **ORIGINAL** . Engine Brand: Cummins 140 KW • Power: • Machinery Test Report: Provided • Video Outgoing-inspection: Provided

• Core Components: Pressure Vessel, Motor, Bearing, Gear,

Pump, Gearbox, Engine, PLC

Year: 2022Working Hours: 1100