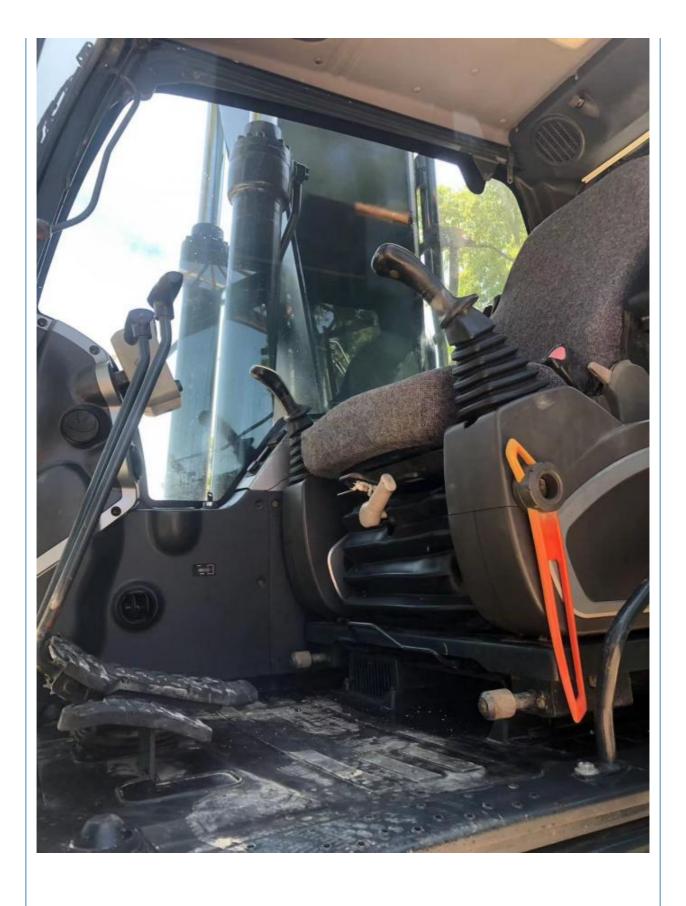

#### **Product Specification**

Showroom Location: None · Operating Weight: 21.7 Ton 1.0 M<sup>3</sup> . Bucket Capacity: · Machine Weight: 21700 KG Hydraulic Cylinder Brand: **ORIGINAL** • Hydraulic Pump Brand: **ORIGINAL** • Hydraulic Valve Brand: **ORIGINAL** . Engine Brand: Cummins 140 KW • Power: • Machinery Test Report: Provided • Video Outgoing-inspection: Provided

• Core Components: Pressure Vessel, Motor, Bearing, Gear,

Pump, Gearbox, Engine, PLC

Year: 2022Working Hours: 1100