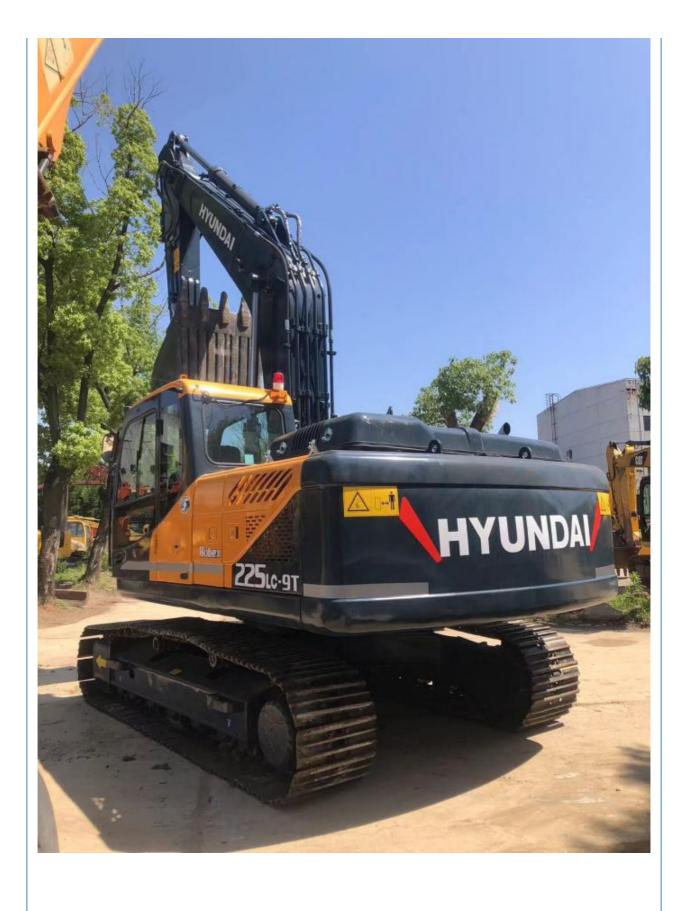

# HYUNDAI 225LC-9T 22 ton medium excavator Made in Korea for sell Transport width 3.00 m

#### **Product Specification**

Showroom Location: None · Operating Weight: 21.7 Ton 1.0 M<sup>3</sup> . Bucket Capacity: · Machine Weight: 21700 KG Hydraulic Cylinder Brand: **ORIGINAL** • Hydraulic Pump Brand: **ORIGINAL** • Hydraulic Valve Brand: **ORIGINAL** . Engine Brand: Cummins 140 KW • Power: • Machinery Test Report: Provided • Video Outgoing-inspection: Provided