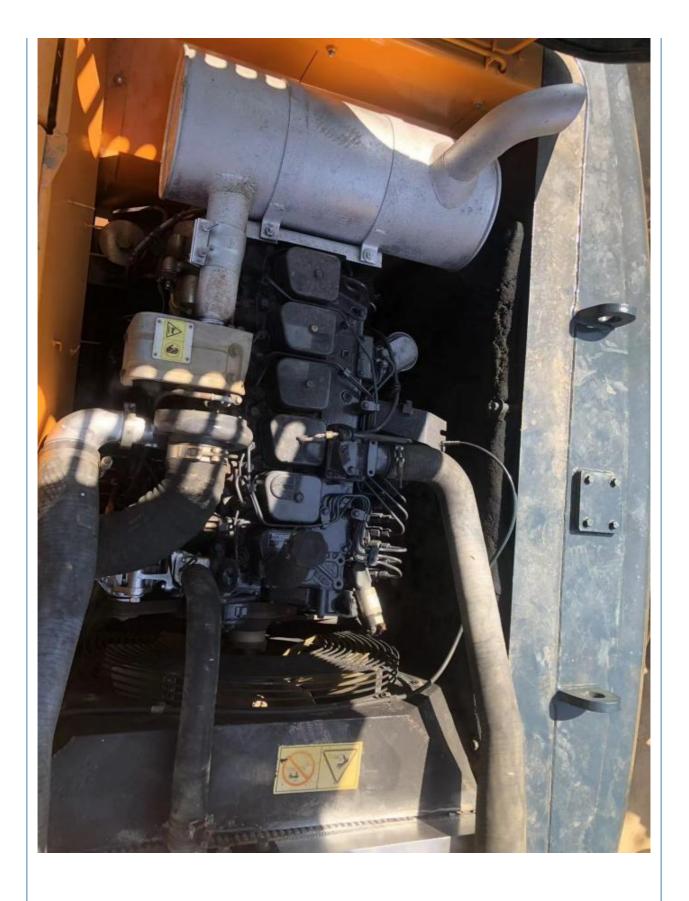

#### **Product Specification**

Showroom Location: None · Operating Weight: 21.7 Ton 1.0 M<sup>3</sup> . Bucket Capacity: · Machine Weight: 21700 KG Hydraulic Cylinder Brand: **ORIGINAL** • Hydraulic Pump Brand: **ORIGINAL** • Hydraulic Valve Brand: **ORIGINAL** . Engine Brand: Cummins 140 KW • Power: • Machinery Test Report: Provided • Video Outgoing-inspection: Provided

• Core Components: Pressure Vessel, Motor, Bearing, Gear,

Pump, Gearbox, Engine, PLC

Year: 2022Working Hours: 1100