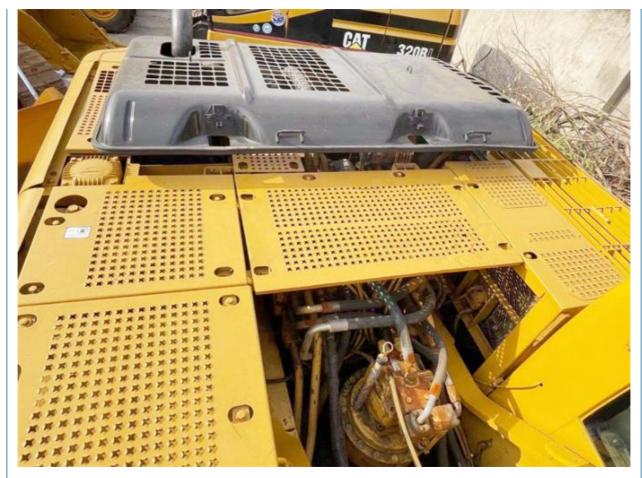

#### **Product Specification**

Showroom Location: None · Operating Weight: 35108 KG 1.7 M<sup>3</sup> . Bucket Capacity: · Machine Weight: 30000 KG • Hydraulic Cylinder Brand: Original • Hydraulic Pump Brand: Original Hydraulic Valve Brand: Original Caterpillar . Engine Brand: 182 KW • Power: • Machinery Test Report: Provided

• Core Components: Pressure Vessel, Motor, Bearing, Gear,

Pump, Gearbox, Engine, PLC

Year: 2016Working Hours: 3823

• Video Outgoing-inspection: Provided