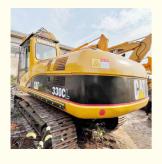

# Good Condition 2016 Original Hydraulic Cylinder Used Cat Excavator 330c 30 Ton from Japan

#### **Product Specification**

Showroom Location: None · Operating Weight: 35108 KG 1.7 M<sup>3</sup> . Bucket Capacity: · Machine Weight: 30000 KG • Hydraulic Cylinder Brand: Original • Hydraulic Pump Brand: Original Hydraulic Valve Brand: Original Caterpillar . Engine Brand: 182 KW • Power: • Machinery Test Report: Provided

• Core Components: Pressure Vessel, Motor, Bearing, Gear,

Pump, Gearbox, Engine, PLC

Year: 2016Working Hours: 3823

• Video Outgoing-inspection: Provided