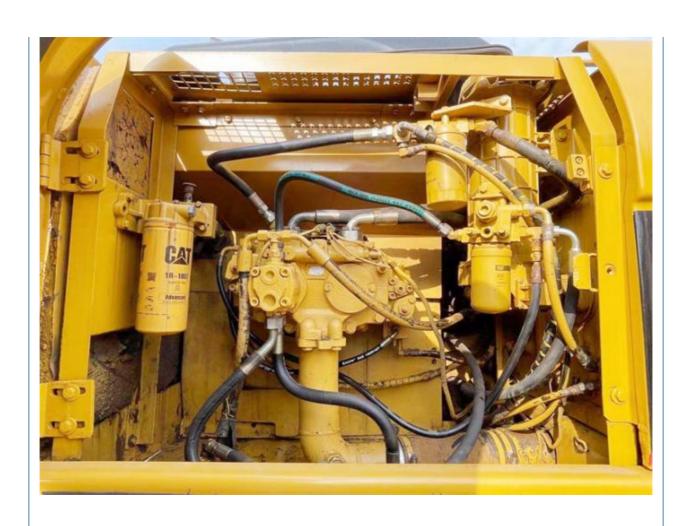

# Good Condition 2016 Original Hydraulic Cylinder Used Cat Excavator 330c 30 Ton from Japan

#### **Basic Information**

Place of Origin: Japan

• Price: \$36,000.00/units 1-3 units



#### **Product Specification**

Showroom Location: None · Operating Weight: 35108 KG 1.7 M<sup>3</sup> . Bucket Capacity: · Machine Weight: 30000 KG • Hydraulic Cylinder Brand: Original • Hydraulic Pump Brand: Original Hydraulic Valve Brand: Original Caterpillar . Engine Brand: 182 KW • Power: • Machinery Test Report: Provided

• Core Components: Pressure Vessel, Motor, Bearing, Gear,

Pump, Gearbox, Engine, PLC

Year: 2016Working Hours: 3823

• Video Outgoing-inspection: Provided



### More Images









## Product Description

# **Product Description**















#### Models Of Excavators We Sell

| • | Komatsu used excavator | PC20/PC30/PC35/PC40/PC50/PC55/PC56/PC60/PC70/PC75/PC78/PC10 0/PC110/PC120/PC128/PC130/PC138/PC150/PC160/PC200/PC210/PC22 0/PC228/PC240/PC270/PC300/PC350/PC360/PC400/PC450/PC460/PC49 0/PC650 |
|---|------------------------|-----------------------------------------------------------------------------------------------------------------------------------------------------------------------------------------------|
|   | Carter used excavator  | CAT303/CAT305/CAT305.5/CAT306/CAT307/CAT308/CAT311/CAT312/C<br>AT313/CAT315/CAT318/CAT320/CAT323/CAT324/CAT325/CAT326/CAT3<br>29/CAT330/CAT336/CAT340/CAT345/CAT349/CAT375                    |
|   | Doosan used excavator  | DH(DX)35/55/60/70/75/80/150/200/215/220/225/235/260/300/350