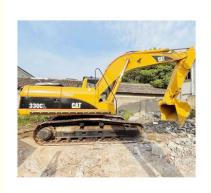

# Good Condition 2016 Original Hydraulic Cylinder Used Cat Excavator 330c 30 Ton from Japan

#### **Product Specification**

Showroom Location: None · Operating Weight: 35108 KG 1.7 M<sup>3</sup> . Bucket Capacity: · Machine Weight: 30000 KG • Hydraulic Cylinder Brand: Original • Hydraulic Pump Brand: Original Hydraulic Valve Brand: Original Caterpillar . Engine Brand: 182 KW • Power: • Machinery Test Report: Provided

• Core Components: Pressure Vessel, Motor, Bearing, Gear,

Pump, Gearbox, Engine, PLC

Year: 2016Working Hours: 3823

• Video Outgoing-inspection: Provided