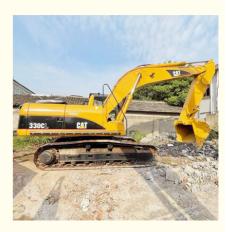

# Good Condition 2016 Original Hydraulic Cylinder Used Cat Excavator 330c 30 Ton from Japan

#### **Product Specification**

Showroom Location: None · Operating Weight: 35108 KG 1.7 M<sup>3</sup> . Bucket Capacity: · Machine Weight: 30000 KG • Hydraulic Cylinder Brand: Original • Hydraulic Pump Brand: Original Hydraulic Valve Brand: Original Caterpillar . Engine Brand: 182 KW • Power: • Machinery Test Report: Provided

• Core Components: Pressure Vessel, Motor, Bearing, Gear,

Pump, Gearbox, Engine, PLC

Year: 2016Working Hours: 3823

• Video Outgoing-inspection: Provided