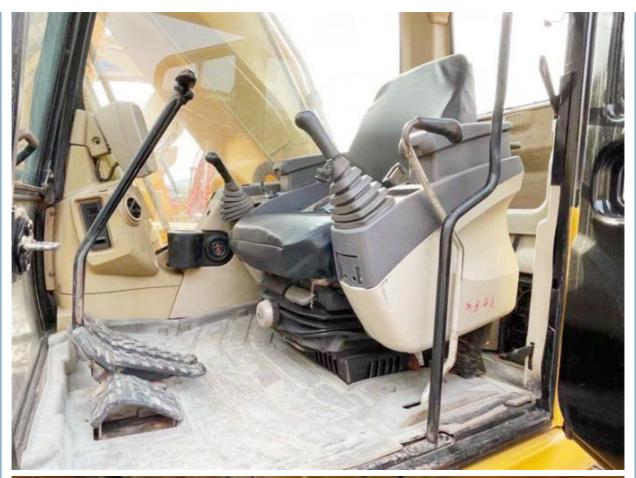

# Good Condition 2016 Original Hydraulic Cylinder Used Cat Excavator 330c 30 Ton from Japan

#### **Basic Information**

Place of Origin: Japan

• Price: \$36,000.00/units 1-3 units



#### **Product Specification**

Showroom Location: None · Operating Weight: 35108 KG 1.7 M<sup>3</sup> . Bucket Capacity: · Machine Weight: 30000 KG • Hydraulic Cylinder Brand: Original • Hydraulic Pump Brand: Original Hydraulic Valve Brand: Original Caterpillar . Engine Brand: 182 KW • Power: • Machinery Test Report: Provided

• Core Components: Pressure Vessel, Motor, Bearing, Gear,

Pump, Gearbox, Engine, PLC

Year: 2016Working Hours: 3823

• Video Outgoing-inspection: Provided



### More Images









## Product Description

# **Product Description**















#### Models Of Excavators We Sell

| • | Komatsu used excavator | PC20/PC30/PC35/PC40/PC50/PC55/PC56/PC60/PC70/PC75/PC78/PC10 0/PC110/PC120/PC128/PC130/PC138/PC150/PC160/PC200/PC210/PC22 0/PC228/PC240/PC270/PC300/PC350/PC360/PC400/PC450/PC460/PC49 0/PC650 |
|---|------------------------|-----------------------------------------------------------------------------------------------------------------------------------------------------------------------------------------------|
|   | Carter used excavator  | CAT303/CAT305/CAT305.5/CAT306/CAT307/CAT308/CAT311/CAT312/C<br>AT313/CAT315/CAT318/CAT320/CAT323/CAT324/CAT325/CAT326/CAT3<br>29/CAT330/CAT336/CAT340/CAT345/CAT349/CAT375                    |
|   | Doosan used excavator  | DH(DX)35/55/60/70/75/80/150/200/215/220/225/235/260/300