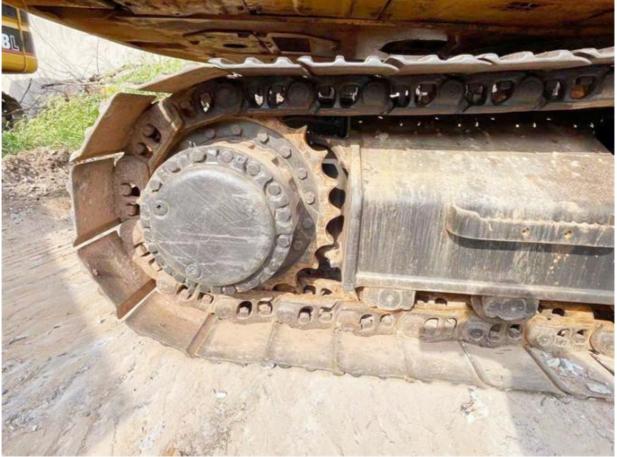

# Good Condition 2016 Original Hydraulic Cylinder Used Cat Excavator 330c 30 Ton from Japan

#### **Basic Information**

Place of Origin: Japan

• Price: \$36,000.00/units 1-3 units



#### **Product Specification**

Showroom Location: None · Operating Weight: 35108 KG 1.7 M<sup>3</sup> . Bucket Capacity: · Machine Weight: 30000 KG • Hydraulic Cylinder Brand: Original • Hydraulic Pump Brand: Original Hydraulic Valve Brand: Original Caterpillar . Engine Brand: 182 KW • Power: • Machinery Test Report: Provided

• Core Components: Pressure Vessel, Motor, Bearing, Gear,

Pump, Gearbox, Engine, PLC

Year: 2016Working Hours: 3823

• Video Outgoing-inspection: Provided



### More Images









## Product Description

# **Product Description**















#### Models Of Excavators We Sell

| • | Komatsu used excavator | PC20/PC30/PC35/PC40/PC50/PC55/PC56/PC60/PC70/PC75/PC78/PC10 0/PC110/PC120/PC128/PC130/PC138/PC150/PC160/PC200/PC210/PC22 0/PC228/PC240/PC270/PC300/PC350/PC360/PC400/PC450/PC460/PC49 0/PC650 |
|---|------------------------|-----------------------------------------------------------------------------------------------------------------------------------------------------------------------------------------------|
|   | Carter used excavator  | CAT303/CAT305/CAT305.5/CAT306/CAT307/CAT308/CAT311/CAT312/C<br>AT313/CAT315/CAT318/CAT320/CAT323/CAT324/CAT325/CAT326/CAT3<br>29/CAT330/CAT336/CAT340/CAT345/CAT349/CAT375                    |
|   | Doosan used excavator  | DH(DX)35/55/60/70/75/80/150/200/215/220/225/235/260/300/3