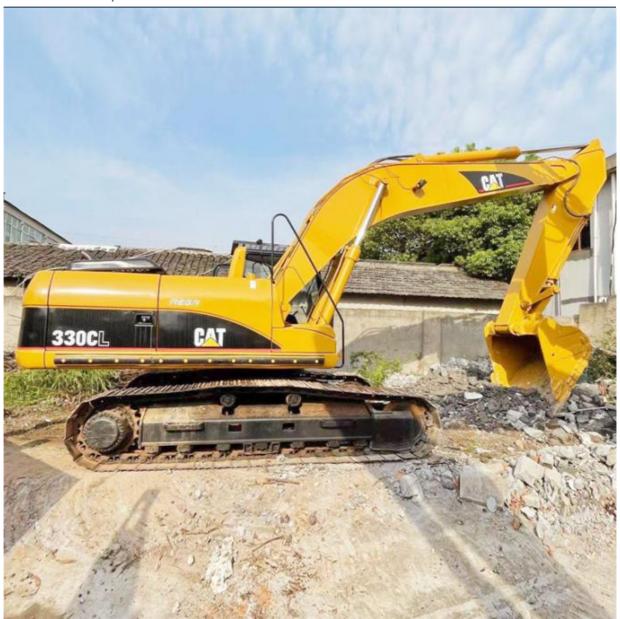

# Good Condition 2016 Original Hydraulic Cylinder Used Cat Excavator 330c 30 Ton from Japan

#### **Product Specification**

Showroom Location: None · Operating Weight: 35108 KG 1.7 M<sup>3</sup> . Bucket Capacity: · Machine Weight: 30000 KG • Hydraulic Cylinder Brand: Original • Hydraulic Pump Brand: Original Hydraulic Valve Brand: Original Caterpillar . Engine Brand: 182 KW • Power: • Machinery Test Report: Provided

• Core Components: Pressure Vessel, Motor, Bearing, Gear,

Pump, Gearbox, Engine, PLC

Year: 2016Working Hours: 3823

• Video Outgoing-inspection: Provided