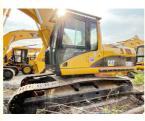

# Good Condition 2016 Original Hydraulic Cylinder Used Cat Excavator 330c 30 Ton from Japan

#### **Product Specification**

Showroom Location: None · Operating Weight: 35108 KG 1.7 M<sup>3</sup> . Bucket Capacity: · Machine Weight: 30000 KG • Hydraulic Cylinder Brand: Original • Hydraulic Pump Brand: Original Hydraulic Valve Brand: Original Caterpillar . Engine Brand: 182 KW • Power: • Machinery Test Report: Provided

• Core Components: Pressure Vessel, Motor, Bearing, Gear,

Pump, Gearbox, Engine, PLC

Year: 2016Working Hours: 3823

• Video Outgoing-inspection: Provided