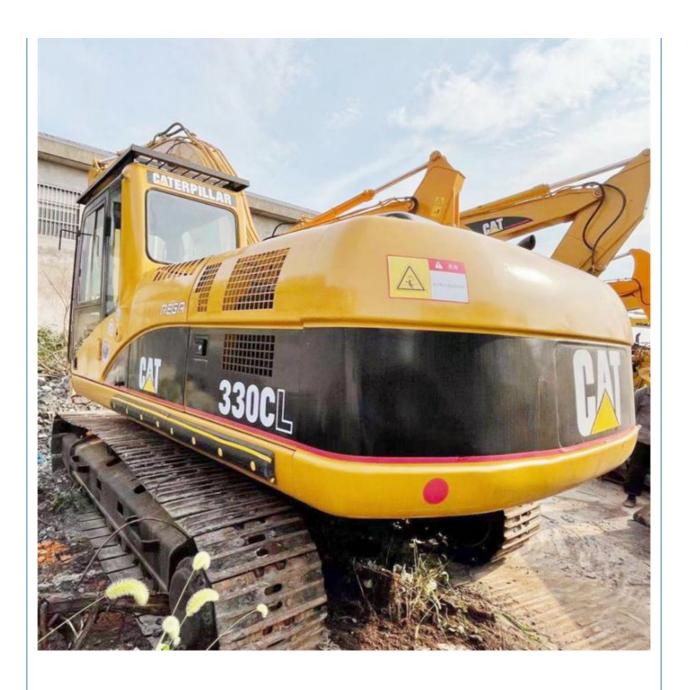

# Good Condition 2016 Original Hydraulic Cylinder Used Cat Excavator 330c 30 Ton from Japan

#### **Product Specification**

Showroom Location: None · Operating Weight: 35108 KG 1.7 M<sup>3</sup> . Bucket Capacity: · Machine Weight: 30000 KG • Hydraulic Cylinder Brand: Original • Hydraulic Pump Brand: Original Hydraulic Valve Brand: Original Caterpillar . Engine Brand: 182 KW • Power: • Machinery Test Report: Provided

• Core Components: Pressure Vessel, Motor, Bearing, Gear,

Pump, Gearbox, Engine, PLC

Year: 2016Working Hours: 3823

• Video Outgoing-inspection: Provided