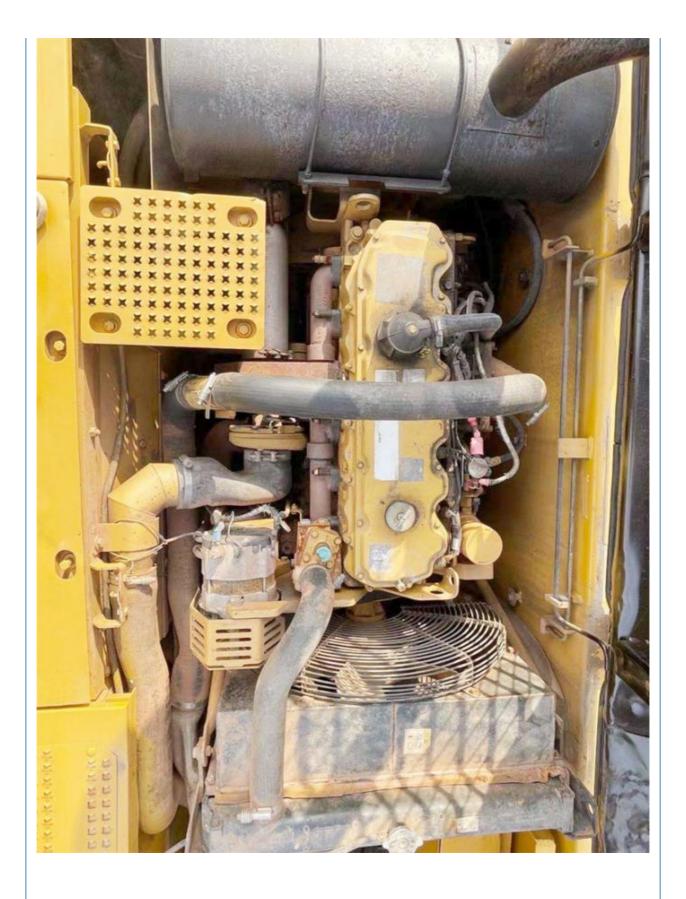

# Good Condition 2016 Original Hydraulic Cylinder Used Cat Excavator 330c 30 Ton from Japan

#### **Basic Information**

Place of Origin: Japan

• Price: \$36,000.00/units 1-3 units



#### **Product Specification**

Showroom Location: None · Operating Weight: 35108 KG 1.7 M<sup>3</sup> . Bucket Capacity: · Machine Weight: 30000 KG • Hydraulic Cylinder Brand: Original • Hydraulic Pump Brand: Original Hydraulic Valve Brand: Original Caterpillar . Engine Brand: 182 KW • Power: • Machinery Test Report: Provided

• Core Components: Pressure Vessel, Motor, Bearing, Gear,

Pump, Gearbox, Engine, PLC

Year: 2016Working Hours: 3823

• Video Outgoing-inspection: Provided



### More Images









## Product Description

# **Product Description**















#### Models Of Excavators We Sell

| • | Komatsu used excavator | PC20/PC30/PC35/PC40/PC50/PC55/PC56/PC60/PC70/PC75/PC78/PC10 0/PC110/PC120/PC128/PC130/PC138/PC150/PC160/PC200/PC210/PC22 0/PC228/PC240/PC270/PC300/PC350/PC360/PC400/PC450/PC460/PC49 0/PC650 |
|---|------------------------|-----------------------------------------------------------------------------------------------------------------------------------------------------------------------------------------------|
|   | Carter used excavator  | CAT303/CAT305/CAT305.5/CAT306/CAT307/CAT308/CAT311/CAT312/C<br>AT313/CAT315/CAT318/CAT320/CAT323/CAT324/CAT325/CAT326/CAT3<br>29/CAT330/CAT336/CAT340/CAT345/CAT349/CAT375                    |
|   | Doosan used excavator  | DH(DX)35/55/60/70/75/80/150/200/215/220/225/235/260/300/350/3