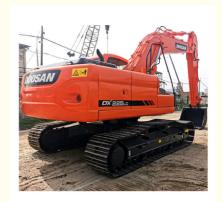

# Original Hydraulic Cylinder Doosan Excavator DX225LC from South Korea Medium DX225 Used

### **Product Specification**

Showroom Location: None · Operating Weight: 21800 KG 1.05 M<sup>3</sup> . Bucket Capacity: • Machine Weight: 22000 KG • Hydraulic Cylinder Brand: Original • Hydraulic Pump Brand: Original Hydraulic Valve Brand: Original . Engine Brand: Doosan • Power: 115 KW • Machinery Test Report: Provided • Video Outgoing-inspection: Provided

• Core Components: Pressure Vessel, Motor, Bearing, Gear,

Pump, Gearbox, Engine, PLC

Year: 2017Working Hours: 3200