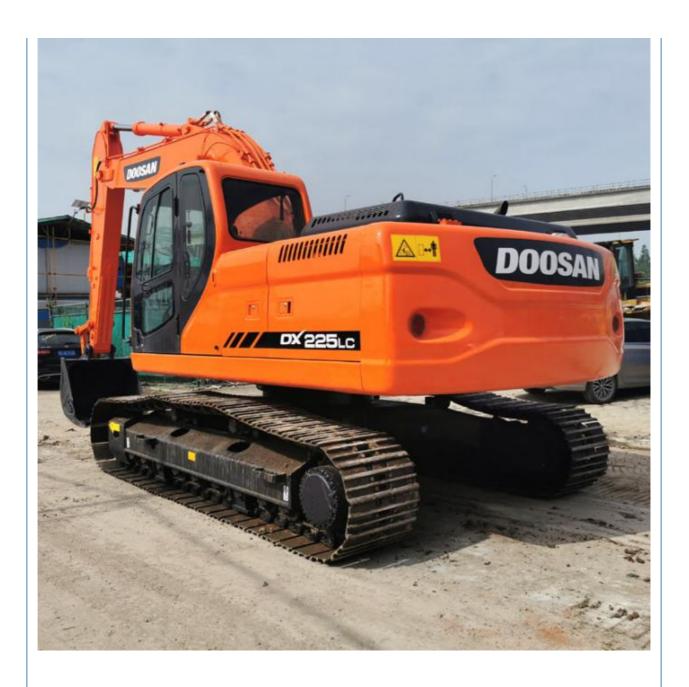

# Original Hydraulic Cylinder Doosan Excavator DX225LC from South Korea Medium DX225 Used

### **Product Specification**

Showroom Location: None · Operating Weight: 21800 KG 1.05 M<sup>3</sup> . Bucket Capacity: • Machine Weight: 22000 KG • Hydraulic Cylinder Brand: Original • Hydraulic Pump Brand: Original Hydraulic Valve Brand: Original . Engine Brand: Doosan • Power: 115 KW • Machinery Test Report: Provided • Video Outgoing-inspection: Provided

• Core Components: Pressure Vessel, Motor, Bearing, Gear,

Pump, Gearbox, Engine, PLC

Year: 2017Working Hours: 3200