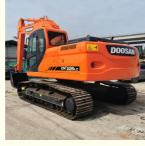

# Original Hydraulic Cylinder Doosan Excavator DX225LC from South Korea Medium DX225 Used

### **Product Specification**

Showroom Location: None · Operating Weight: 21800 KG 1.05 M<sup>3</sup> . Bucket Capacity: • Machine Weight: 22000 KG • Hydraulic Cylinder Brand: Original • Hydraulic Pump Brand: Original Hydraulic Valve Brand: Original . Engine Brand: Doosan • Power: 115 KW • Machinery Test Report: Provided • Video Outgoing-inspection: Provided

• Core Components: Pressure Vessel, Motor, Bearing, Gear,

Pump, Gearbox, Engine, PLC

Year: 2017Working Hours: 3200