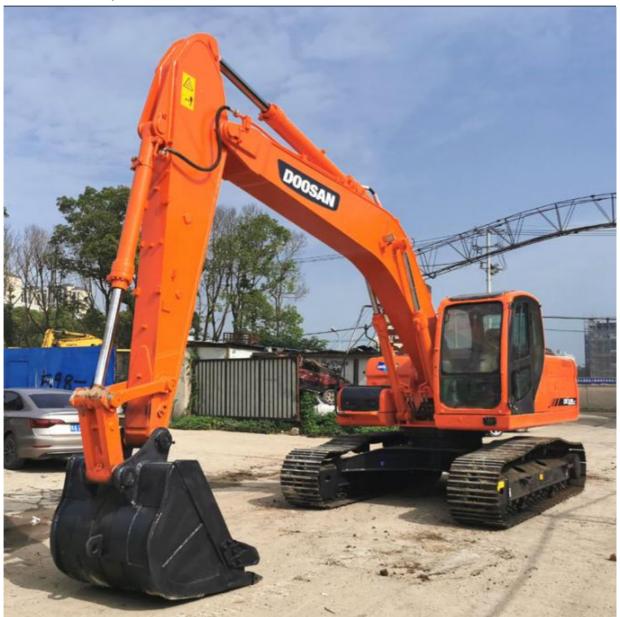

# Original Hydraulic Cylinder Doosan Excavator DX225LC from South Korea Medium DX225 Used

### **Product Specification**

Showroom Location: None · Operating Weight: 21800 KG 1.05 M<sup>3</sup> . Bucket Capacity: • Machine Weight: 22000 KG • Hydraulic Cylinder Brand: Original • Hydraulic Pump Brand: Original Hydraulic Valve Brand: Original . Engine Brand: Doosan • Power: 115 KW • Machinery Test Report: Provided • Video Outgoing-inspection: Provided

• Core Components: Pressure Vessel, Motor, Bearing, Gear,

Pump, Gearbox, Engine, PLC

Year: 2017Working Hours: 3200