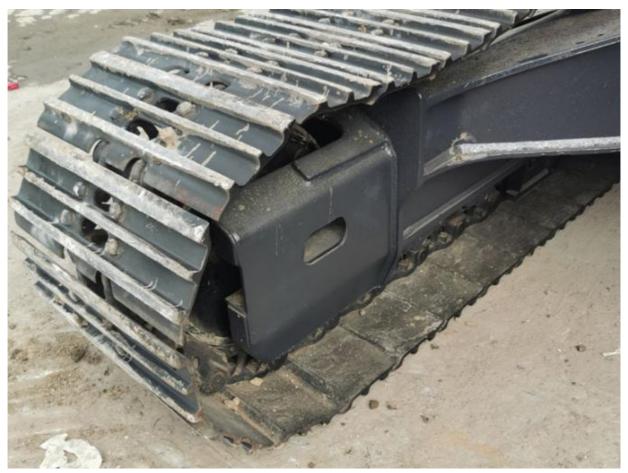

# Original Hydraulic Cylinder Doosan Excavator DX225LC from South Korea Medium DX225 Used

#### **Basic Information**

Place of Origin: South Korea

• Price: \$31,000.00/units 1-3 units



### **Product Specification**

Showroom Location: None · Operating Weight: 21800 KG 1.05 M<sup>3</sup> . Bucket Capacity: • Machine Weight: 22000 KG • Hydraulic Cylinder Brand: Original • Hydraulic Pump Brand: Original Hydraulic Valve Brand: Original . Engine Brand: Doosan • Power: 115 KW • Machinery Test Report: Provided • Video Outgoing-inspection: Provided

• Core Components: Pressure Vessel, Motor, Bearing, Gear,

Pump, Gearbox, Engine, PLC

Year: 2017Working Hours: 3200



## More Images









# Product Description

# **Product Description**



















### Models Of Excavators We Sell

Komatsu used excavator

Carter used excavator

PC20/PC30/PC35/PC40/PC50/PC55/PC56/PC60/PC70/PC75/PC78/PC10 0/PC110/PC120/PC128/PC130/PC138/PC150/PC160/PC200/PC210/PC22 0/PC228/PC240/PC270/PC300/PC350/PC360/PC400/PC450/PC460/PC49 0/PC350

0/PC650

CAT303/CAT305/CAT305.5/CAT306/CAT307/CAT308/CAT311/CAT312/C AT313/CAT315/CAT318/CAT320/CAT323/CAT324/CAT325/CAT326/CAT3 29/CAT330/CAT336/CAT340/CAT345/CAT349/CAT375

29/OA1330/OA1330/OA1340/OA1343/OA134

Doosan used excavator DH(DX)35/55/60/70/75/80/150/200/215/220/225/235/260/300/350/370/420/500/530

Sany used excavator SY16/SY35/SY55/SY60/SY65/SY75/SY85/SY95/SY115/SY135/SY155/SY 205/SY215/SY235/SY265/SY305/SY335/SY365

SK230/SK235/SK250/SK260/SK330/SK350/SK450/SK460

Kobelco used excavator SK50/SK55/SK60/S