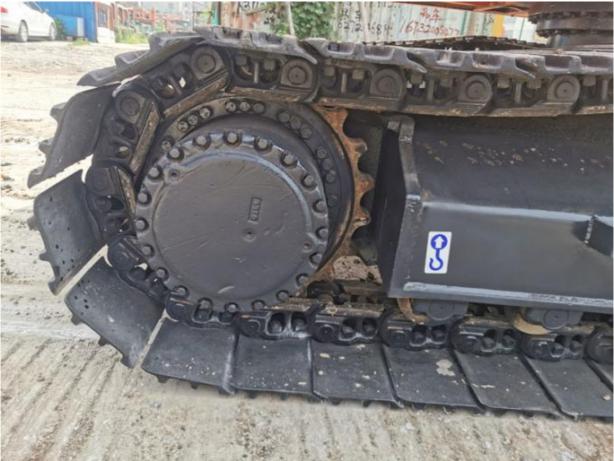

# Original Hydraulic Cylinder Doosan Excavator DX225LC from South Korea Medium DX225 Used

#### **Basic Information**

Place of Origin: South Korea

• Price: \$31,000.00/units 1-3 units



### **Product Specification**

Showroom Location: None · Operating Weight: 21800 KG 1.05 M<sup>3</sup> . Bucket Capacity: • Machine Weight: 22000 KG • Hydraulic Cylinder Brand: Original • Hydraulic Pump Brand: Original Hydraulic Valve Brand: Original . Engine Brand: Doosan • Power: 115 KW • Machinery Test Report: Provided • Video Outgoing-inspection: Provided

• Core Components: Pressure Vessel, Motor, Bearing, Gear,

Pump, Gearbox, Engine, PLC

Year: 2017Working Hours: 3200



## More Images









# Product Description

# **Product Description**



















### Models Of Excavators We Sell

Komatsu used excavator

Carter used excavator

PC20/PC30/PC35/PC40/PC50/PC55/PC56/PC60/PC70/PC75/PC78/PC10 0/PC110/PC120/PC128/PC130/PC138/PC150/PC160/PC200/PC210/PC22 0/PC228/PC240/PC270/PC300/PC350/PC360/PC400/PC450/PC460/PC49 0/PC350

0/PC650

CAT303/CAT305/CAT305.5/CAT306/CAT307/CAT308/CAT311/CAT312/C AT313/CAT315/CAT318/CAT320/CAT323/CAT324/CAT325/CAT326/CAT3 29/CAT330/CAT336/CAT340/CAT345/CAT349/CAT375

29/OA1330/OA1330/OA1340/OA1343/OA134

Doosan used excavator DH(DX)35/55/60/70/75/80/150/200/215/220/225/235/260/300/350/370/420/500/530

Sany used excavator SY16/SY35/SY55/SY60/SY65/SY75/SY85/SY95/SY115/SY135/SY155/SY 205/SY215/SY235/SY265/SY305/SY335/SY365

SK230/SK235/SK250/SK260/SK330/SK350/SK450/SK460

Kobelco used excavator SK50/SK55/SK60/SK7