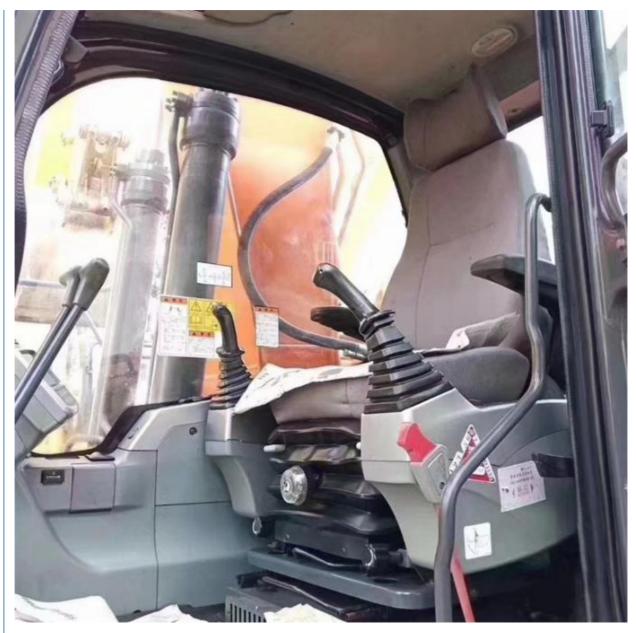

# Original Hydraulic Cylinder Doosan Excavator DX225LC from South Korea Medium DX225 Used

#### **Basic Information**

Place of Origin: South Korea

• Price: \$31,000.00/units 1-3 units



### **Product Specification**

Showroom Location: None · Operating Weight: 21800 KG 1.05 M<sup>3</sup> . Bucket Capacity: • Machine Weight: 22000 KG • Hydraulic Cylinder Brand: Original • Hydraulic Pump Brand: Original Hydraulic Valve Brand: Original . Engine Brand: Doosan • Power: 115 KW • Machinery Test Report: Provided • Video Outgoing-inspection: Provided

• Core Components: Pressure Vessel, Motor, Bearing, Gear,

Pump, Gearbox, Engine, PLC

Year: 2017Working Hours: 3200



## More Images









# Product Description

# **Product Description**



















### Models Of Excavators We Sell

Komatsu used excavator

Carter used excavator

PC20/PC30/PC35/PC40/PC50/PC55/PC56/PC60/PC70/PC75/PC78/PC10 0/PC110/PC120/PC128/PC130/PC138/PC150/PC160/PC200/PC210/PC22 0/PC228/PC240/PC270/PC300/PC350/PC360/PC400/PC450/PC460/PC49 0/PC350

0/PC650

CAT303/CAT305/CAT305.5/CAT306/CAT307/CAT308/CAT311/CAT312/C AT313/CAT315/CAT318/CAT320/CAT323/CAT324/CAT325/CAT326/CAT3 29/CAT330/CAT336/CAT340/CAT345/CAT349/CAT375

29/OA1330/OA1330/OA1340/OA1343/OA134

Doosan used excavator DH(DX)35/55/60/70/75/80/150/200/215/220/225/235/260/300/350/370/420/500/530

Sany used excavator SY16/SY35/SY55/SY60/SY65/SY75/SY85/SY95/SY115/SY135/SY155/SY 205/SY215/SY235/SY265/SY305/SY335/SY365

SK230/SK235/SK250/SK260/SK330/SK350/SK450/SK460

Kobelco used excavator SK50/SK55/SK60/SK70/