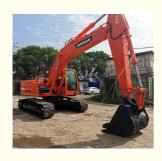

# Original Hydraulic Cylinder Doosan Excavator DX225LC from South Korea Medium DX225 Used

### **Product Specification**

Showroom Location: None · Operating Weight: 21800 KG 1.05 M<sup>3</sup> . Bucket Capacity: • Machine Weight: 22000 KG • Hydraulic Cylinder Brand: Original • Hydraulic Pump Brand: Original Hydraulic Valve Brand: Original . Engine Brand: Doosan • Power: 115 KW • Machinery Test Report: Provided • Video Outgoing-inspection: Provided

• Core Components: Pressure Vessel, Motor, Bearing, Gear,

Pump, Gearbox, Engine, PLC

Year: 2017Working Hours: 3200