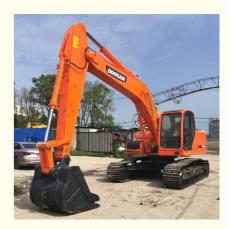

# Original Hydraulic Cylinder Doosan Excavator DX225LC from South Korea Medium DX225 Used

### **Product Specification**

Showroom Location: None · Operating Weight: 21800 KG 1.05 M<sup>3</sup> . Bucket Capacity: • Machine Weight: 22000 KG • Hydraulic Cylinder Brand: Original • Hydraulic Pump Brand: Original Hydraulic Valve Brand: Original . Engine Brand: Doosan • Power: 115 KW • Machinery Test Report: Provided • Video Outgoing-inspection: Provided

• Core Components: Pressure Vessel, Motor, Bearing, Gear,

Pump, Gearbox, Engine, PLC

Year: 2017Working Hours: 3200