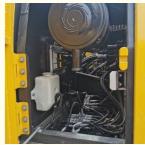

#### **Product Specification**

Showroom Location: None · Operating Weight: 21.3 Ton 1.6 M<sup>3</sup> . Bucket Capacity: • Machine Weight: 21000 KG Hydraulic Cylinder Brand: Original • Hydraulic Pump Brand: Original • Hydraulic Valve Brand: Original Volvo . Engine Brand: 123KW • Power: • Machinery Test Report: Provided • Video Outgoing-inspection: Provided

• Core Components: Pressure Vessel, Motor, Bearing, Gear,

Pump, Gearbox, Engine, PLC

Year: 2022Working Hours: 2100