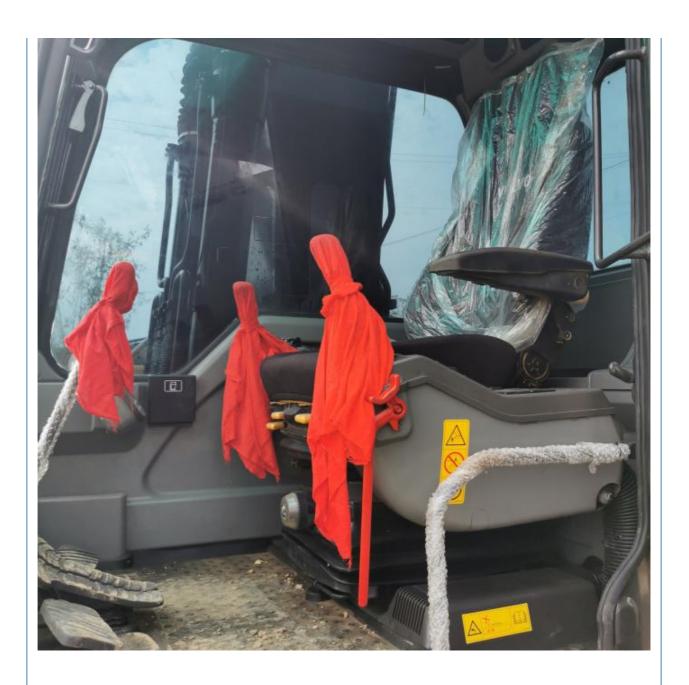

#### **Product Specification**

Showroom Location: None · Operating Weight: 21.3 Ton 1.6 M<sup>3</sup> . Bucket Capacity: • Machine Weight: 21000 KG Hydraulic Cylinder Brand: Original • Hydraulic Pump Brand: Original • Hydraulic Valve Brand: Original Volvo . Engine Brand: 123KW • Power: • Machinery Test Report: Provided • Video Outgoing-inspection: Provided

• Core Components: Pressure Vessel, Motor, Bearing, Gear,

Pump, Gearbox, Engine, PLC

Year: 2022Working Hours: 2100