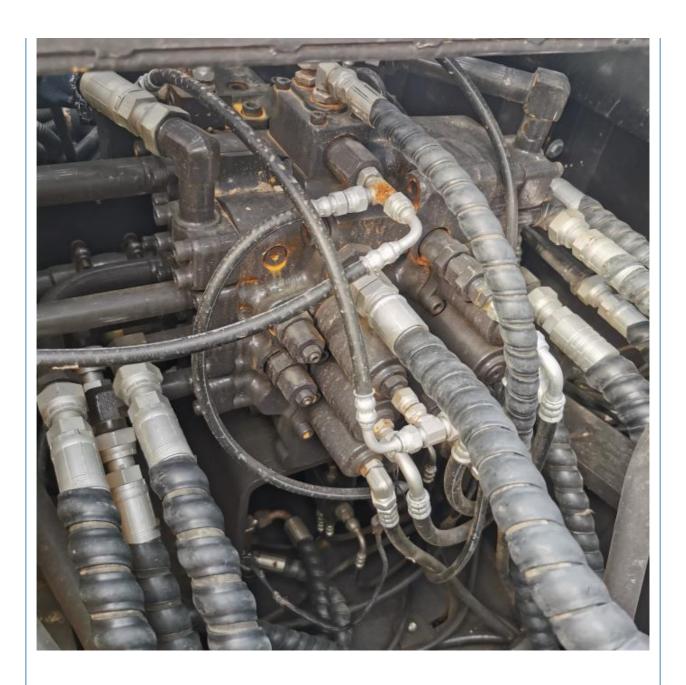

# Korea Made Crawler Original Used Volvo EC210 EC210D Excavator in Good Condition 2022

#### **Basic Information**

Place of Origin: South Korea

• Price: \$23,000.00/units 1-3 units



#### **Product Specification**

Showroom Location: None · Operating Weight: 21.3 Ton 1.6 M<sup>3</sup> . Bucket Capacity: • Machine Weight: 21000 KG Hydraulic Cylinder Brand: Original • Hydraulic Pump Brand: Original • Hydraulic Valve Brand: Original Volvo . Engine Brand: 123KW • Power: • Machinery Test Report: Provided • Video Outgoing-inspection: Provided

• Core Components: Pressure Vessel, Motor, Bearing, Gear,

Pump, Gearbox, Engine, PLC

Year: 2022Working Hours: 2100



## More Images









# Product Description

# **Product Description**

















### Models Of Excavators We Sell

Komatsu used excavator

Carter used excavator

PC20/PC30/PC35/PC40/PC50/PC55/PC56/PC60/PC70/PC75/PC78/PC10 0/PC110/PC120/PC128/PC130/PC138/PC150/PC160/PC200/PC210/PC22 0/PC228/PC240/PC270/PC300/PC350/PC360/PC400/PC450/PC460/PC49

0/PC650

CAT303/CAT305/CAT305.5/CAT306/CAT307/CAT308/CAT311/CAT312/C AT313/CAT315/CAT318/CAT320/CAT323/CAT324/CAT325/CAT326/CAT3

29/CAT330/CAT336/CAT340/CAT345/CAT349/CAT375

Doosan used excavator DH(DX)35/55/60/70/75/80/150/200/215/220/225/235/260/300/350/370/420/

500/530

Sany used excavator SY16/SY35/SY55/SY60/SY65/SY75/SY85/SY95/SY115/SY135/SY155/SY

205/SY215/SY235/SY265/SY305/SY335/SY365

/ZX330/ZX350/ZX360/ZX450/ZX600

Kobelco used excavator SK50/SK55/SK60/SK70/SK75/SK115/SK135/SK140/SK160/SK200/SK210/

SK230/SK235/SK