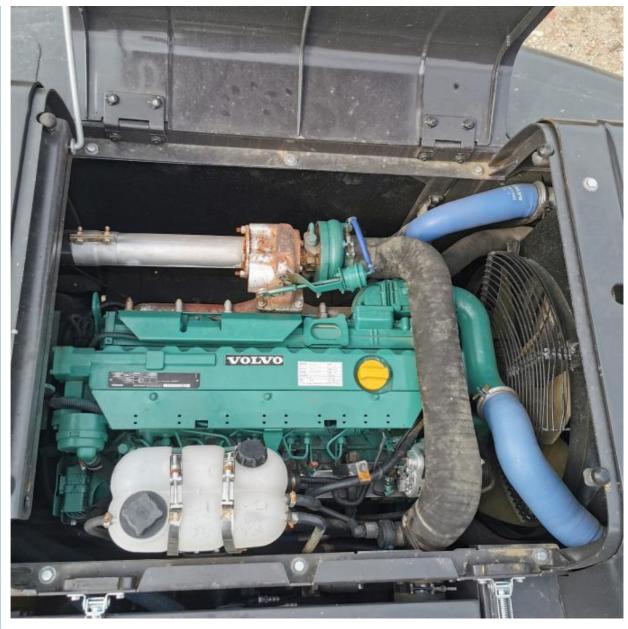

## More Images

#### **Product Specification**

Showroom Location: None · Operating Weight: 21.3 Ton 1.6 M<sup>3</sup> . Bucket Capacity: • Machine Weight: 21000 KG Hydraulic Cylinder Brand: Original • Hydraulic Pump Brand: Original • Hydraulic Valve Brand: Original Volvo . Engine Brand: 123KW • Power: • Machinery Test Report: Provided • Video Outgoing-inspection: Provided