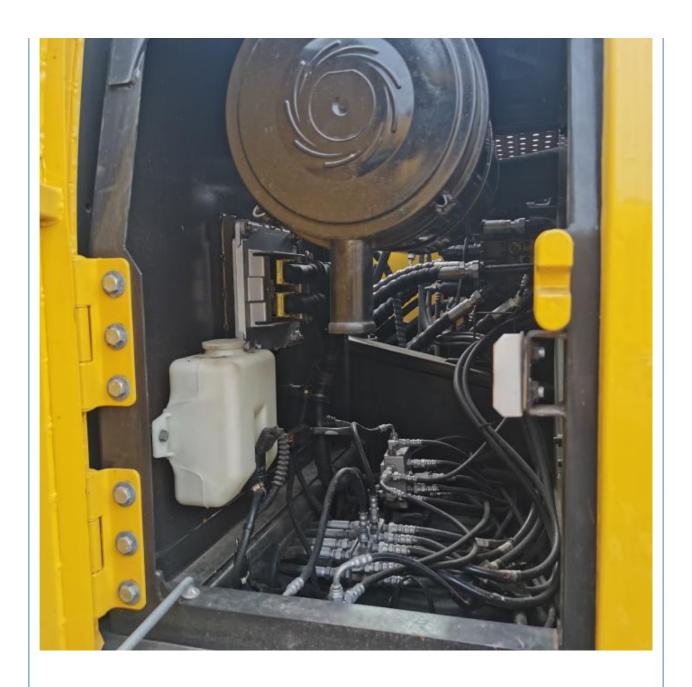

# Korea Made Crawler Original Used Volvo EC210 EC210D Excavator in Good Condition 2022

#### **Basic Information**

Place of Origin: South Korea

• Price: \$23,000.00/units 1-3 units



#### **Product Specification**

Showroom Location: None · Operating Weight: 21.3 Ton 1.6 M<sup>3</sup> . Bucket Capacity: • Machine Weight: 21000 KG Hydraulic Cylinder Brand: Original • Hydraulic Pump Brand: Original • Hydraulic Valve Brand: Original Volvo . Engine Brand: 123KW • Power: • Machinery Test Report: Provided • Video Outgoing-inspection: Provided

• Core Components: Pressure Vessel, Motor, Bearing, Gear,

Pump, Gearbox, Engine, PLC

Year: 2022Working Hours: 2100



## More Images









# Product Description

# **Product Description**

















### Models Of Excavators We Sell

Komatsu used excavator

Carter used excavator

PC20/PC30/PC35/PC40/PC50/PC55/PC56/PC60/PC70/PC75/PC78/PC10 0/PC110/PC120/PC128/PC130/PC138/PC150/PC160/PC200/PC210/PC22 0/PC228/PC240/PC270/PC300/PC350/PC360/PC400/PC450/PC460/PC49

0/PC650

CAT303/CAT305/CAT305.5/CAT306/CAT307/CAT308/CAT311/CAT312/C AT313/CAT315/CAT318/CAT320/CAT323/CAT324/CAT325/CAT326/CAT3

29/CAT330/CAT336/CAT340/CAT345/CAT349/CAT375

Doosan used excavator DH(DX)35/55/60/70/75/80/150/200/215/220/225/235/260/300/350/370/420/

500/530

Sany used excavator SY16/SY35/SY55/SY60/SY65/SY75/SY85/SY95/SY115/SY135/SY155/SY

205/SY215/SY235/SY265/SY305/SY335/SY365

/ZX330/ZX350/ZX360/ZX450/ZX600

Kobelco used excavator SK50/SK55/SK60/SK70/SK75/SK115/SK135/SK140/SK160/SK200/SK210/

SK230/SK