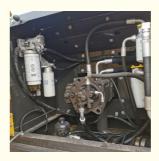

#### **Product Specification**

Showroom Location: None · Operating Weight: 21.3 Ton 1.6 M<sup>3</sup> . Bucket Capacity: • Machine Weight: 21000 KG Hydraulic Cylinder Brand: Original • Hydraulic Pump Brand: Original • Hydraulic Valve Brand: Original Volvo . Engine Brand: 123KW • Power: • Machinery Test Report: Provided • Video Outgoing-inspection: Provided

• Core Components: Pressure Vessel, Motor, Bearing, Gear,

Pump, Gearbox, Engine, PLC

Year: 2022Working Hours: 2100