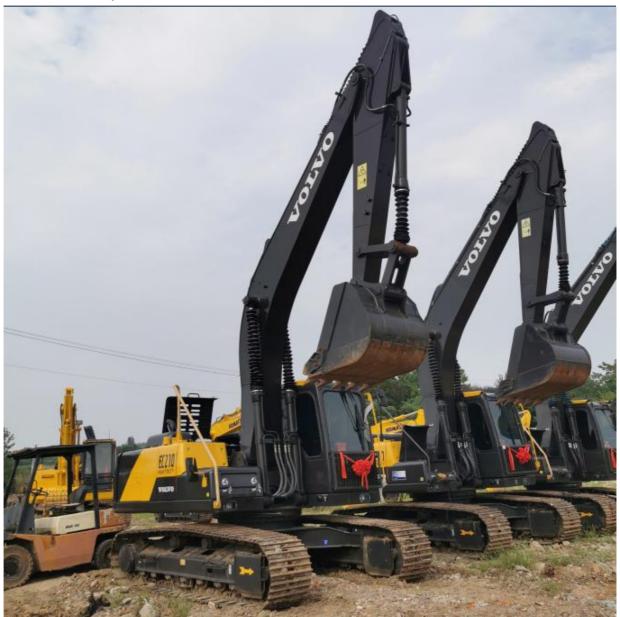

# Korea Made Crawler Original Used Volvo EC210 EC210D Excavator in Good Condition 2022

#### **Product Specification**

Showroom Location: None · Operating Weight: 21.3 Ton 1.6 M<sup>3</sup> . Bucket Capacity: • Machine Weight: 21000 KG Hydraulic Cylinder Brand: Original • Hydraulic Pump Brand: Original • Hydraulic Valve Brand: Original Volvo . Engine Brand: 123KW • Power: • Machinery Test Report: Provided • Video Outgoing-inspection: Provided

• Core Components: Pressure Vessel, Motor, Bearing, Gear,

Pump, Gearbox, Engine, PLC

Year: 2022Working Hours: 2100