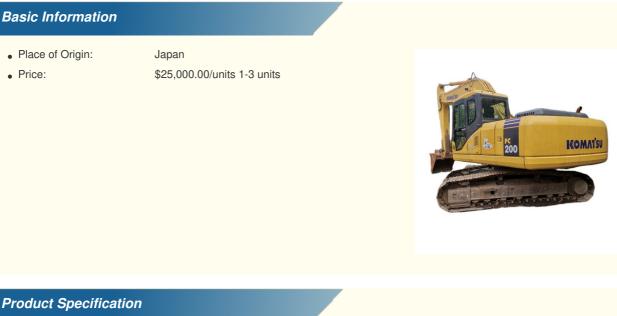

# 2018 Year Original Komatsu PC200-7 Excavator Digger in Shanghai Japan **Crawler for Design**

# **Product Specification**

• Showroom Location: None • Operating Weight: 20253 KG 0.8 M<sup>3</sup> Bucket Capacity: • Machine Weight: 20000 KG • Hydraulic Cylinder Brand: Original • Hydraulic Pump Brand: Original • Hydraulic Valve Brand: Original . Engine Brand: Cummins 107 KW • Power: • Machinery Test Report: Provided • Video Outgoing-inspection: Provided Core Components: Pressure Vessel, Motor, Bearing, Gear, Pump, Gearbox, Engine, PLC • Year: 2018