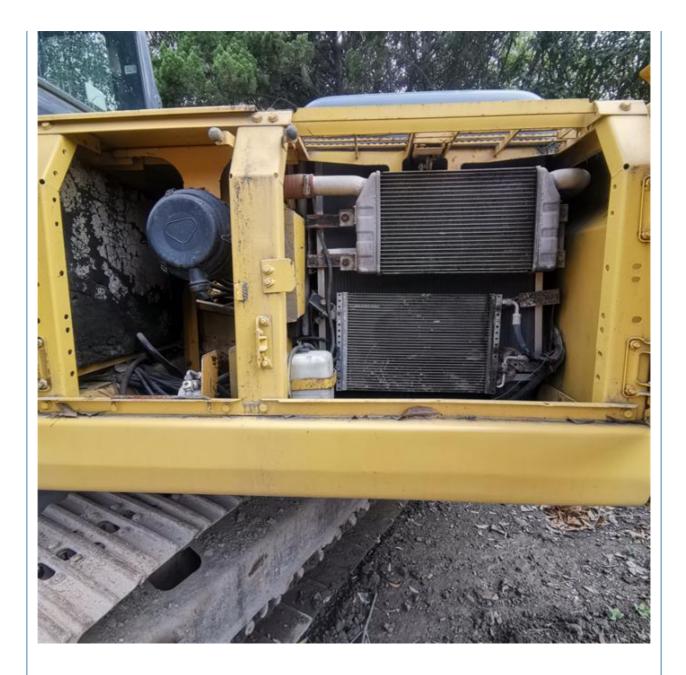

# **Product Specification**

• Showroom Location: None • Operating Weight: 20253 KG 0.8 M<sup>3</sup> Bucket Capacity: • Machine Weight: 20000 KG • Hydraulic Cylinder Brand: Original • Hydraulic Pump Brand: Original • Hydraulic Valve Brand: Original . Engine Brand: Cummins 107 KW • Power: • Machinery Test Report: Provided • Video Outgoing-inspection: Provided Core Components: Pressure Vessel, Motor, Bearing, Gear, Pump, Gearbox, Engine, PLC • Year: 2018