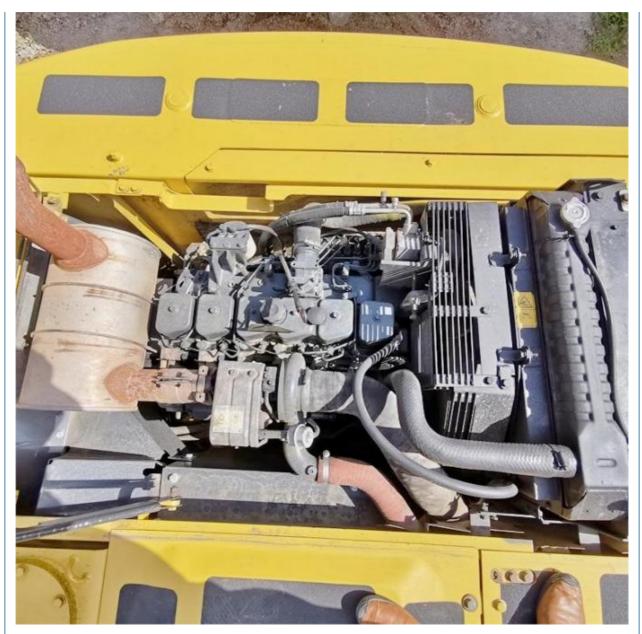

# 2018 Year Original Komatsu PC200-7 Excavator Digger in Shanghai Japan **Crawler for Design**



# **Our Product Introduction**

# **Product Specification**

• Showroom Location: None • Operating Weight: 20253 KG 0.8 M<sup>3</sup> Bucket Capacity: • Machine Weight: 20000 KG • Hydraulic Cylinder Brand: Original • Hydraulic Pump Brand: Original • Hydraulic Valve Brand: Original . Engine Brand: Cummins 107 KW • Power: • Machinery Test Report: Provided • Video Outgoing-inspection: Provided Core Components: Pressure Vessel, Motor, Bearing, Gear, Pump, Gearbox, Engine, PLC • Year: 2018

2800



# More Images

Working Hours:



# **Product Description**

















# Models Of Excavators We Sell

| Komatsu used<br>excavator  | PC20/PC30/PC35/PC40/PC50/PC55/PC56/PC60/PC70/PC75/PC78/PC10<br>0/PC110/PC120/PC128/PC130/PC138/PC150/PC160/PC200/PC210/PC22<br>0/PC228/PC240/PC270/PC300/PC350/PC360/PC400/PC450/PC460/PC49<br>0/PC650 |
|----------------------------|--------------------------------------------------------------------------------------------------------------------------------------------------------------------------------------------------------|
|                            | CAT303/CAT305/CAT305.5/CAT306/CAT307/CAT308/CAT311/CAT312/C                                                                                                                                            |
| Carter used excavator      | AT313/CAT315/CAT318/CAT320/CAT323/CAT32