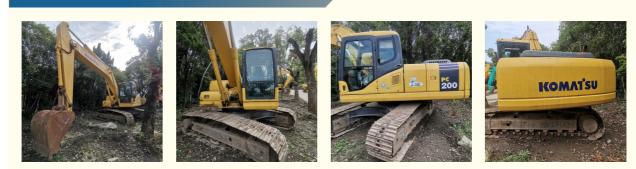

# 2018 Year Original Komatsu PC200-7 Excavator Digger in Shanghai Japan **Crawler for Design**



# **Our Product Introduction**

# **Product Specification**

• Showroom Location: None • Operating Weight: 20253 KG 0.8 M<sup>3</sup> Bucket Capacity: • Machine Weight: 20000 KG • Hydraulic Cylinder Brand: Original • Hydraulic Pump Brand: Original • Hydraulic Valve Brand: Original . Engine Brand: Cummins 107 KW • Power: • Machinery Test Report: Provided • Video Outgoing-inspection: Provided Core Components: Pressure Vessel, Motor, Bearing, Gear, Pump, Gearbox, Engine, PLC • Year: 2018

2800



# More Images

Working Hours:



# **Product Description**

















# Models Of Excavators We Sell

| Komatsu used<br>excavator  | PC20/PC30/PC35/PC40/PC50/PC55/PC56/PC60/PC70/PC75/PC78/PC10<br>0/PC110/PC120/PC128/PC130/PC138/PC150/PC160/PC200/PC210/PC22<br>0/PC228/PC240/PC270/PC300/PC350/PC360/PC400/PC450/PC460/PC49<br>0/PC650 |
|----------------------------|--------------------------------------------------------------------------------------------------------------------------------------------------------------------------------------------------------|
|                            | CAT303/CAT305/CAT305.5/CAT306/CAT307/CAT308/CAT311/CAT312/C                                                                                                                                            |
| Carter used excavator