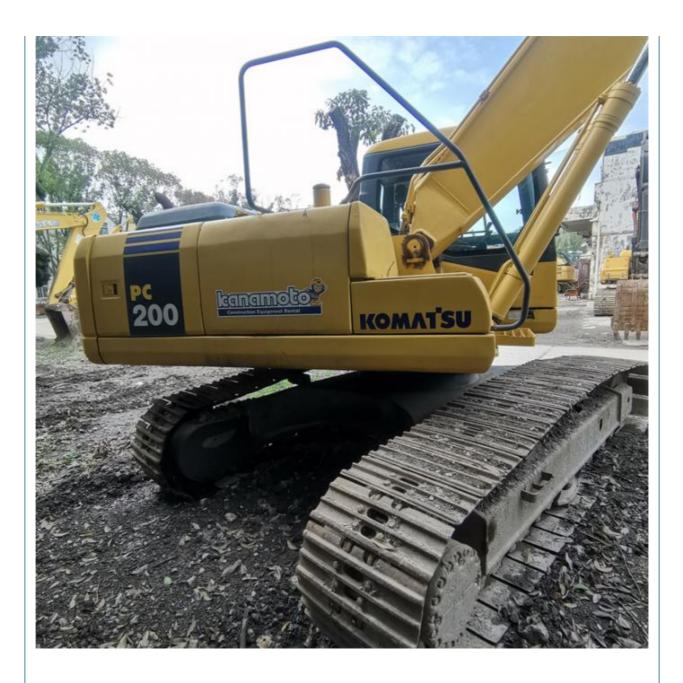

# **Product Specification**

• Showroom Location: None • Operating Weight: 20253 KG 0.8 M<sup>3</sup> Bucket Capacity: • Machine Weight: 20000 KG • Hydraulic Cylinder Brand: Original • Hydraulic Pump Brand: Original • Hydraulic Valve Brand: Original . Engine Brand: Cummins 107 KW • Power: • Machinery Test Report: Provided • Video Outgoing-inspection: Provided Core Components: Pressure Vessel, Motor, Bearing, Gear, Pump, Gearbox, Engine, PLC • Year: 2018