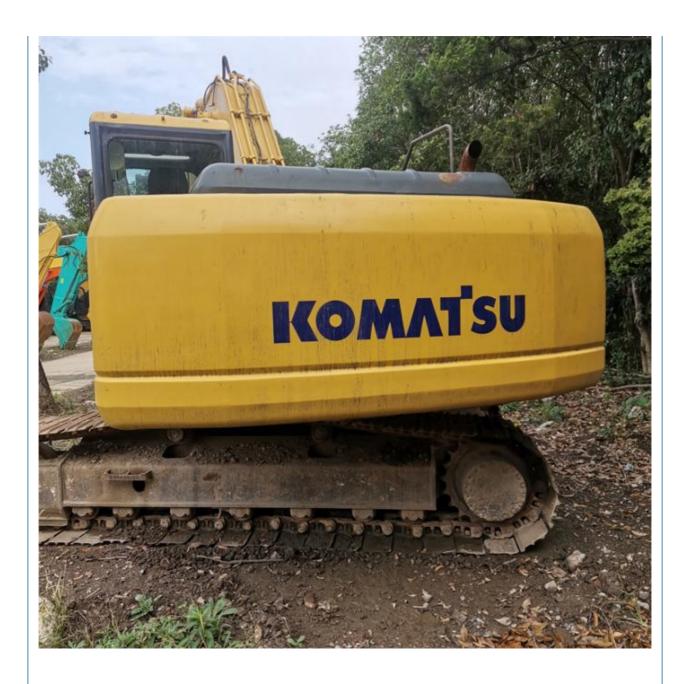

# **Product Specification**

• Showroom Location: None • Operating Weight: 20253 KG 0.8 M<sup>3</sup> Bucket Capacity: • Machine Weight: 20000 KG • Hydraulic Cylinder Brand: Original • Hydraulic Pump Brand: Original • Hydraulic Valve Brand: Original . Engine Brand: Cummins 107 KW • Power: • Machinery Test Report: Provided • Video Outgoing-inspection: Provided Core Components: Pressure Vessel, Motor, Bearing, Gear, Pump, Gearbox, Engine, PLC • Year: 2018