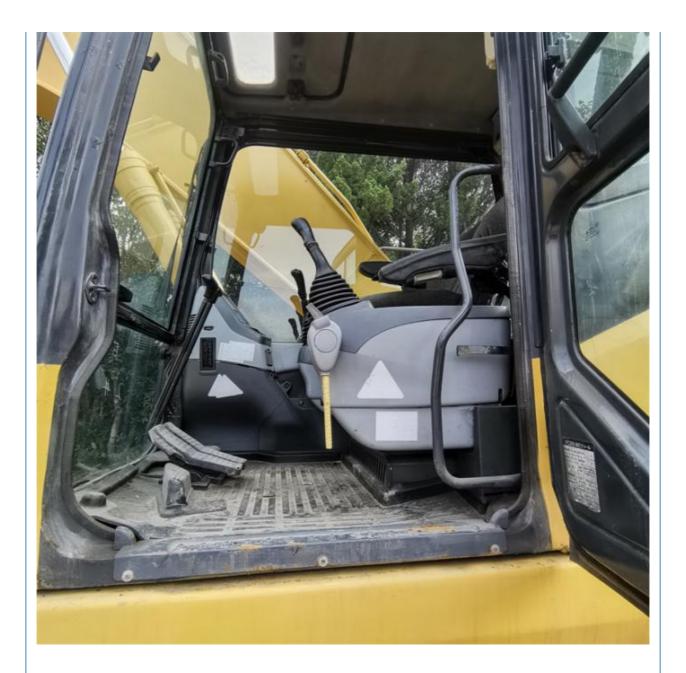

# **Product Specification**

• Showroom Location: None • Operating Weight: 20253 KG 0.8 M<sup>3</sup> Bucket Capacity: • Machine Weight: 20000 KG • Hydraulic Cylinder Brand: Original • Hydraulic Pump Brand: Original • Hydraulic Valve Brand: Original . Engine Brand: Cummins 107 KW • Power: • Machinery Test Report: Provided • Video Outgoing-inspection: Provided Core Components: Pressure Vessel, Motor, Bearing, Gear, Pump, Gearbox, Engine, PLC • Year: 2018