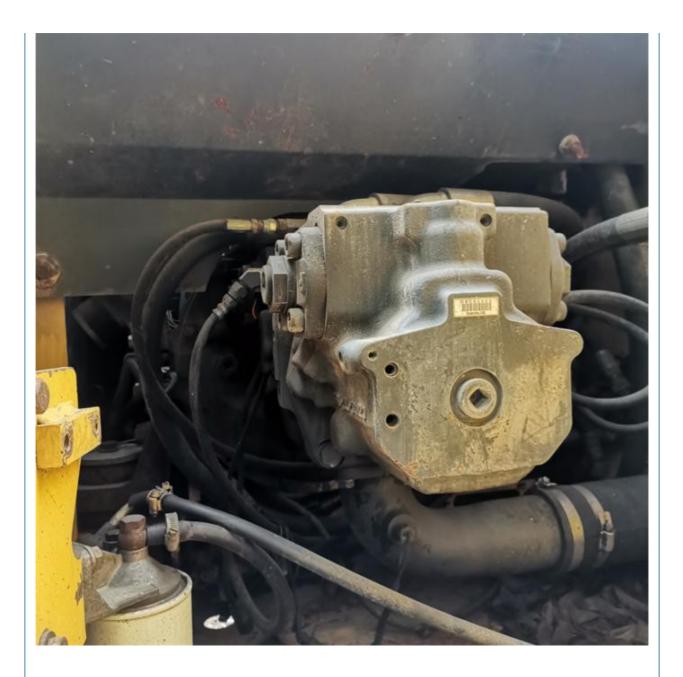

# 2018 Year Original Komatsu PC200-7 Excavator Digger in Shanghai Japan **Crawler for Design**



# **Our Product Introduction**

# **Product Specification**

• Showroom Location: None • Operating Weight: 20253 KG 0.8 M<sup>3</sup> Bucket Capacity: • Machine Weight: 20000 KG • Hydraulic Cylinder Brand: Original • Hydraulic Pump Brand: Original • Hydraulic Valve Brand: Original . Engine Brand: Cummins 107 KW • Power: • Machinery Test Report: Provided • Video Outgoing-inspection: Provided Core Components: Pressure Vessel, Motor, Bearing, Gear, Pump, Gearbox, Engine, PLC • Year: 2018

2800



# More Images

Working Hours:



# **Product Description**

















# Models Of Excavators We Sell

| Komatsu used<br>excavator  | PC20/PC30/PC35/PC40/PC50/PC55/PC56/PC60/PC70/PC75/PC78/PC10<br>0/PC110/PC120/PC128/PC130/PC138/PC150/PC160/PC200/PC210/PC22<br>0/PC228/PC240/PC270/PC300/PC350/PC360/PC400/PC450/PC460/PC49<br>0/PC650 |
|----------------------------|--------------------------------------------------------------------------------------------------------------------------------------------------------------------------------------------------------|
|                            | CAT303/CAT305/CAT305.5/CAT306/CAT307/CAT308/CAT311/CAT312/C                                                                                                                                            |
| Carter used excavator      | AT313/CAT315/CAT318/CAT320/CAT323/C