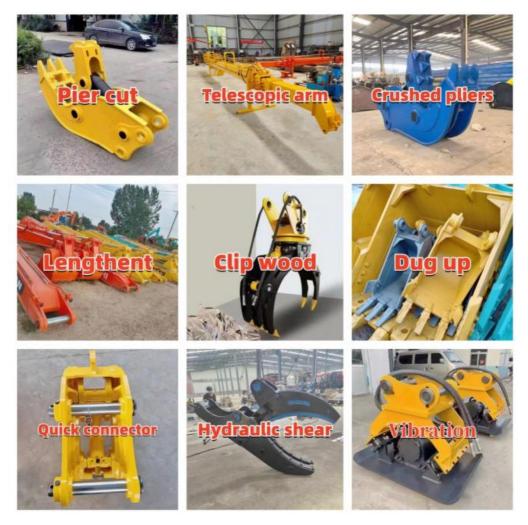

a quality testing center.

Our full range of products include: used excavators, used loaders, used graders, used bulldozers, used forklifts, used cranes and other used construction machinery products. Our engineering machines are mainly from China, the United States, Japan, South Korea and other manufacturing countries, quality assurance is our hallmark. Our machines are sold to many regions at home and abroad, and we have rich export experience.

In order to serve our customers better, we deal in three(3) thousand units of construction machinery all year round and ensure delivery within 7-30 days after payment. Our team can serve you around the clock (24/7) and we hope to build a long-term business relationship with you.



Our transaction case



We can provide other accessory devices



### FAQ

### 1. What's your payment terms and trade terms?

Generally 50% deposit and 50% balance before shipping. Of course, we can negotiate according to your orders. We can accept EXW, FOB, CRF and CIF.

### 2. How to ship the excavators?

- Container: which is cheapest and fast. but sometime machine need to be dismantled.
  Bulk cargo ship :which is better for bigger construction equipment ,ship as it is.
- (3). Flat rack ship :which is better for bigger machine and also no need to dismantle
- (4).RO RO ship : which is good for every machine and faster

### 3. Is it convenient to visit you?

You are welcome to visit us. So you can see how many used excavators we have in stock and the condition of them. We can pick you up at Shanghai Air port.