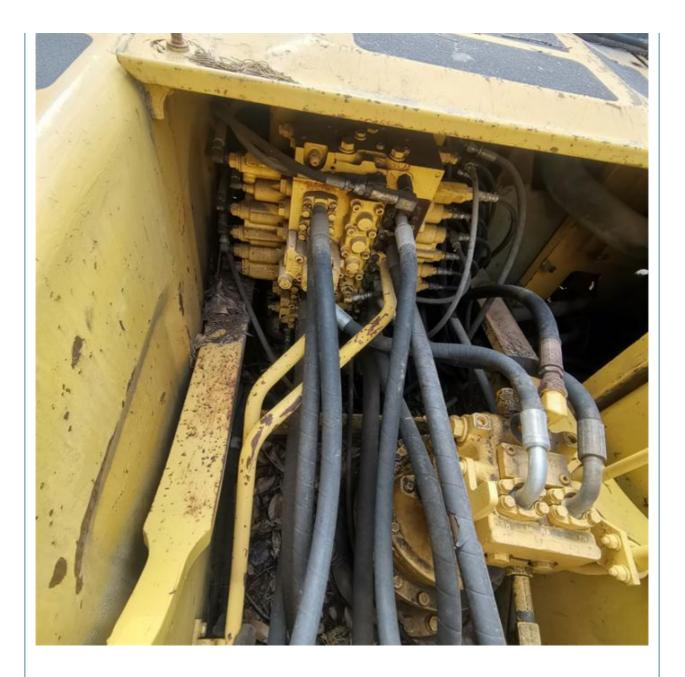

# 2018 Year Original Komatsu PC200-7 Excavator Digger in Shanghai Japan **Crawler for Design**



# **Our Product Introduction**

# **Product Specification**

• Showroom Location: None • Operating Weight: 20253 KG 0.8 M<sup>3</sup> Bucket Capacity: • Machine Weight: 20000 KG • Hydraulic Cylinder Brand: Original • Hydraulic Pump Brand: Original • Hydraulic Valve Brand: Original . Engine Brand: Cummins 107 KW • Power: • Machinery Test Report: Provided • Video Outgoing-inspection: Provided Core Components: Pressure Vessel, Motor, Bearing, Gear, Pump, Gearbox, Engine, PLC • Year: 2018

2800



# More Images

Working Hours:



# **Product Description**

















# Models Of Excavators We Sell

| Komatsu used<br>excavator  | PC20/PC30/PC35/PC40/PC50/PC55/PC56/PC60/PC70/PC75/PC78/PC10<br>0/PC110/PC120/PC128/PC130/PC138/PC150/PC160/PC200/PC210/PC22<br>0/PC228/PC240/PC270/PC300/PC350/PC360/PC400/PC450/PC460/PC49<br>0/PC650 |
|----------------------------|--------------------------------------------------------------------------------------------------------------------------------------------------------------------------------------------------------|
|                            | CAT303/CAT305/CAT305.5/CAT306/CAT307/CAT308/CAT311/CAT312/C                                                                                                                                            |
| Carter used excavator      | AT313/CAT315/CAT318/CAT320/CAT323/CAT