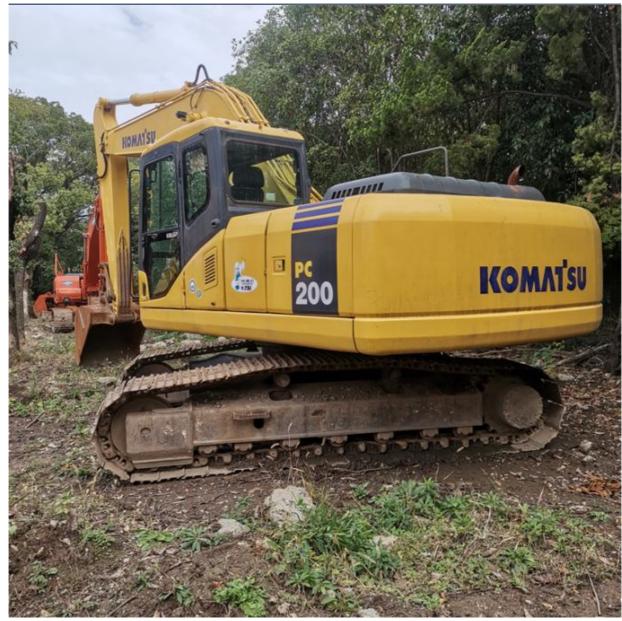

# 2018 Year Original Komatsu PC200-7 Excavator Digger in Shanghai Japan **Crawler for Design**



# **Our Product Introduction**

# **Product Specification**

• Showroom Location: None • Operating Weight: 20253 KG 0.8 M<sup>3</sup> Bucket Capacity: • Machine Weight: 20000 KG • Hydraulic Cylinder Brand: Original • Hydraulic Pump Brand: Original • Hydraulic Valve Brand: Original . Engine Brand: Cummins 107 KW • Power: • Machinery Test Report: Provided • Video Outgoing-inspection: Provided Core Components: Pressure Vessel, Motor, Bearing, Gear, Pump, Gearbox, Engine, PLC • Year: 2018

2800



# More Images

Working Hours:



# **Product Description**

















# Models Of Excavators We Sell

| Komatsu used<br>excavator  | PC20/PC30/PC35/PC40/PC50/PC55/PC56/PC60/PC70/PC75/PC78/PC10<br>0/PC110/PC120/PC128/PC130/PC138/PC150/PC160/PC200/PC210/PC22<br>0/PC228/PC240/PC270/PC300/PC350/PC360/PC400/PC450/PC460/PC49<br>0/PC650 |
|----------------------------|--------------------------------------------------------------------------------------------------------------------------------------------------------------------------------------------------------|
|                            | CAT303/CAT305/CAT305.5/CAT306/CAT307/CAT308/CAT311/CAT312/C                                                                                                                                            |
| Carter used excavator      | AT313/CAT315/CAT318/CAT32