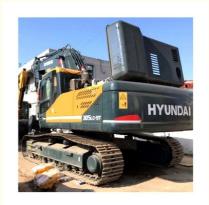

## Original Hydraulic Valve Hyundai 305 Excavator 30 Ton in Shanghai 1500 **Working Hours**

## **Product Specification**

Showroom Location: None · Operating Weight: 29400 KG 1.38 M<sup>3</sup> . Bucket Capacity: . Machine Weight: 30000 KG Hydraulic Cylinder Brand: Original • Hydraulic Pump Brand: Original Hydraulic Valve Brand: Original . Engine Brand: Cummins 190 KW • Power: • Machinery Test Report: Provided • Video Outgoing-inspection: Provided

Core Components: Pressure Vessel, Motor, Bearing, Gear,

Pump, Gearbox, Engine, PLC

· Year: 2021 . Working Hours: 1500