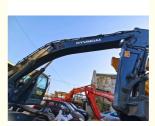

## Original Hydraulic Valve Hyundai 305 Excavator 30 Ton in Shanghai 1500 **Working Hours**

## **Product Specification**

Showroom Location: None · Operating Weight: 29400 KG 1.38 M<sup>3</sup> . Bucket Capacity: . Machine Weight: 30000 KG Hydraulic Cylinder Brand: Original • Hydraulic Pump Brand: Original Hydraulic Valve Brand: Original . Engine Brand: Cummins 190 KW • Power: • Machinery Test Report: Provided • Video Outgoing-inspection: Provided

Core Components: Pressure Vessel, Motor, Bearing, Gear,

Pump, Gearbox, Engine, PLC

· Year: 2021 . Working Hours: 1500