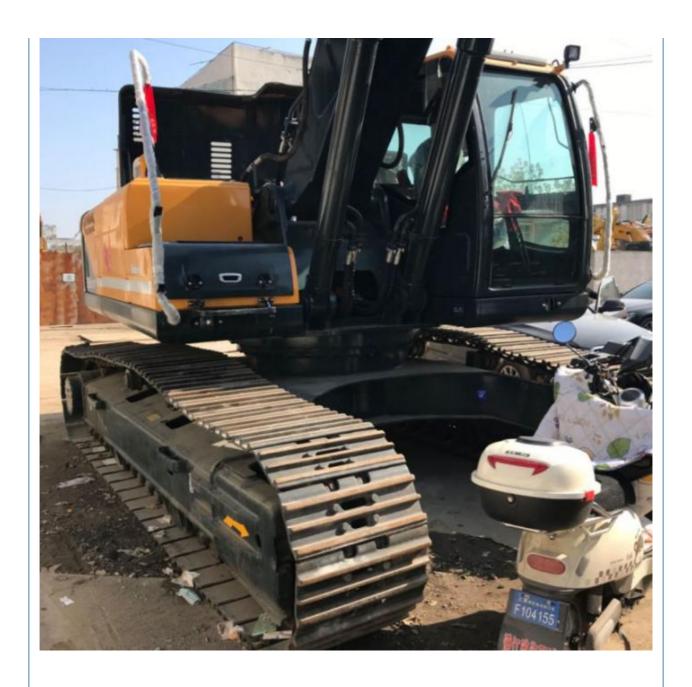

Excavator 30 Ton in Shanghai 1500 **Working Hours**

## **Basic Information**

. Place of Origin: South Korea

\$33,000.00/units 1-3 units • Price:

 Packaging Details: 1. Bulk cargo.

2. Flat rack.

3. Container.

100 Unit/Units per Month . Supply Ability:



## **Product Specification**

Showroom Location: None · Operating Weight: 29400 KG 1.38 M<sup>3</sup> . Bucket Capacity: . Machine Weight: 30000 KG Hydraulic Cylinder Brand: Original • Hydraulic Pump Brand: Original Hydraulic Valve Brand: Original . Engine Brand: Cummins 190 KW • Power: • Machinery Test Report: Provided • Video Outgoing-inspection: Provided

Core Components: Pressure Vessel, Motor, Bearing, Gear,

Pump, Gearbox, Engine, PLC

· Year: 2021 . Working Hours: 1500



## More Images









# **Product Description**



















## Models Of Excavators We Sell

Komatsu used excavator

Carter used excavator

PC20/PC30/PC35/PC40/PC50/PC55/PC56/PC60/PC70/PC75/PC78/PC10 0/PC110/PC120/PC128/PC130/PC138/PC150/PC160/PC200/PC210/PC22 0/PC228/PC240/PC270/PC300/PC350/PC360/PC400/PC450/PC460/PC49

0/PC650

CAT303/CAT305/CAT305.5/CAT306/CAT307/CAT308/CAT311/CAT312/C AT313/CAT315/CAT318/CAT320/CAT323/CAT324/CAT325/CAT326/CAT3

29/CAT330/CAT336/CAT340/CAT345/CAT349/CAT375

Doosan used excavator DH(DX)35/55/60/70/75/80/150/200/215/220/225/235/260/300/350/370/420/

500/530

Sany used excavator SY16/SY35/SY55/SY60/SY65/SY75/SY85/SY95/SY115/SY135/SY155/SY

205/SY215/SY235/SY265/SY305/SY335/SY365

/ZX330/ZX350/ZX360/ZX450/ZX600

Kobelco used excavator SK50/SK55/SK60/SK70/SK75/SK115/SK135/SK140/SK160/SK200/SK210/

SK230