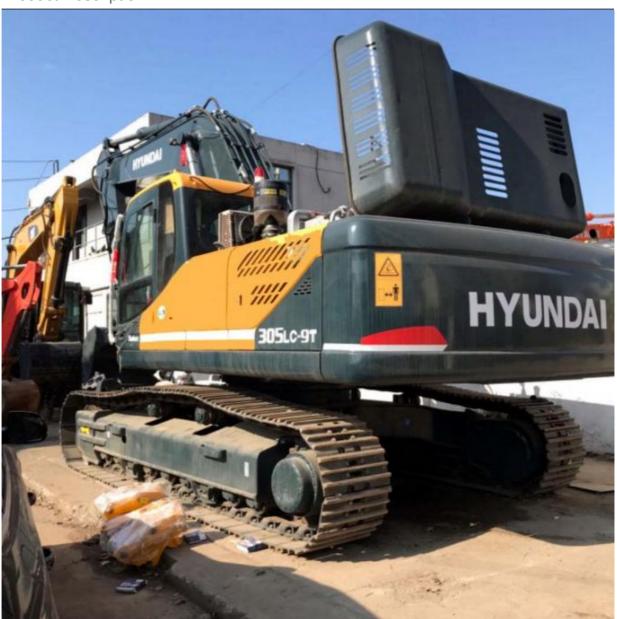

## Original Hydraulic Valve Hyundai 305 Excavator 30 Ton in Shanghai 1500 **Working Hours**

## **Product Specification**

Showroom Location: None · Operating Weight: 29400 KG 1.38 M<sup>3</sup> . Bucket Capacity: . Machine Weight: 30000 KG Hydraulic Cylinder Brand: Original • Hydraulic Pump Brand: Original Hydraulic Valve Brand: Original . Engine Brand: Cummins 190 KW • Power: • Machinery Test Report: Provided • Video Outgoing-inspection: Provided

Core Components: Pressure Vessel, Motor, Bearing, Gear,

Pump, Gearbox, Engine, PLC

· Year: 2021 . Working Hours: 1500