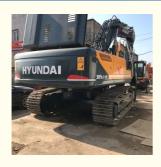

## Original Hydraulic Valve Hyundai 305 Excavator 30 Ton in Shanghai 1500 **Working Hours**

## **Product Specification**

Showroom Location: None · Operating Weight: 29400 KG 1.38 M<sup>3</sup> . Bucket Capacity: . Machine Weight: 30000 KG Hydraulic Cylinder Brand: Original • Hydraulic Pump Brand: Original Hydraulic Valve Brand: Original . Engine Brand: Cummins 190 KW • Power: • Machinery Test Report: Provided • Video Outgoing-inspection: Provided

Core Components: Pressure Vessel, Motor, Bearing, Gear,

Pump, Gearbox, Engine, PLC

· Year: 2021 . Working Hours: 1500