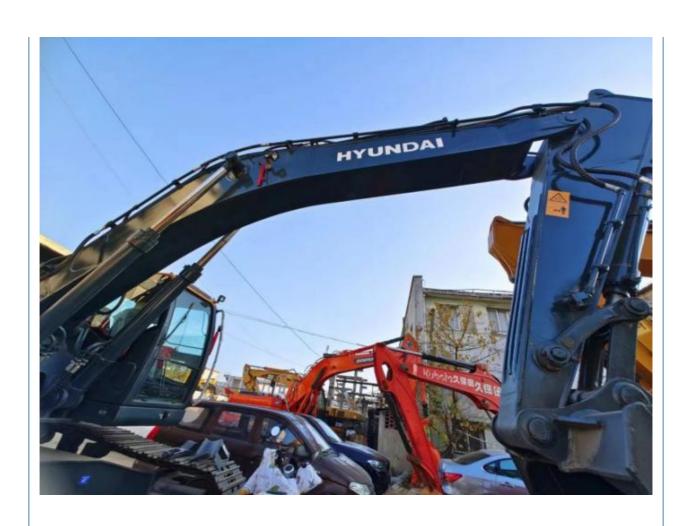

cavator 30 Ton in Shanghai 1500 **Working Hours**

## **Basic Information**

. Place of Origin: South Korea

\$33,000.00/units 1-3 units • Price:

 Packaging Details: 1. Bulk cargo.

2. Flat rack.

3. Container.

100 Unit/Units per Month . Supply Ability:



## **Product Specification**

Showroom Location: None · Operating Weight: 29400 KG 1.38 M<sup>3</sup> . Bucket Capacity: . Machine Weight: 30000 KG Hydraulic Cylinder Brand: Original • Hydraulic Pump Brand: Original Hydraulic Valve Brand: Original . Engine Brand: Cummins 190 KW • Power: • Machinery Test Report: Provided • Video Outgoing-inspection: Provided

Core Components: Pressure Vessel, Motor, Bearing, Gear,

Pump, Gearbox, Engine, PLC

· Year: 2021 . Working Hours: 1500



## More Images









# **Product Description**



















## Models Of Excavators We Sell

Komatsu used excavator

Carter used excavator

PC20/PC30/PC35/PC40/PC50/PC55/PC56/PC60/PC70/PC75/PC78/PC10 0/PC110/PC120/PC128/PC130/PC138/PC150/PC160/PC200/PC210/PC22 0/PC228/PC240/PC270/PC300/PC350/PC360/PC400/PC450/PC460/PC49

0/PC650

CAT303/CAT305/CAT305.5/CAT306/CAT307/CAT308/CAT311/CAT312/C AT313/CAT315/CAT318/CAT320/CAT323/CAT324/CAT325/CAT326/CAT3

29/CAT330/CAT336/CAT340/CAT345/CAT349/CAT375

Doosan used excavator DH(DX)35/55/60/70/75/80/150/200/215/220/225/235/260/300/350/370/420/

500/530

Sany used excavator SY16/SY35/SY55/SY60/SY65/SY75/SY85/SY95/SY115/SY135/SY155/SY

205/SY215/SY235/SY265/SY305/SY335/SY365

/ZX330/ZX350/ZX360/ZX450/ZX600

Kobelco used excavator SK50/SK55/SK60/SK70/SK75/SK115/SK135/SK140/SK160/SK200/SK210/

SK230/S