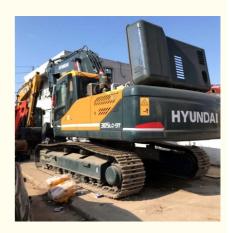

## Original Hydraulic Valve Hyundai 305 Excavator 30 Ton in Shanghai 1500 **Working Hours**

## **Product Specification**

Showroom Location: None · Operating Weight: 29400 KG 1.38 M<sup>3</sup> . Bucket Capacity: . Machine Weight: 30000 KG Hydraulic Cylinder Brand: Original • Hydraulic Pump Brand: Original Hydraulic Valve Brand: Original . Engine Brand: Cummins 190 KW • Power: • Machinery Test Report: Provided • Video Outgoing-inspection: Provided

Core Components: Pressure Vessel, Motor, Bearing, Gear,

Pump, Gearbox, Engine, PLC

· Year: 2021 . Working Hours: 1500