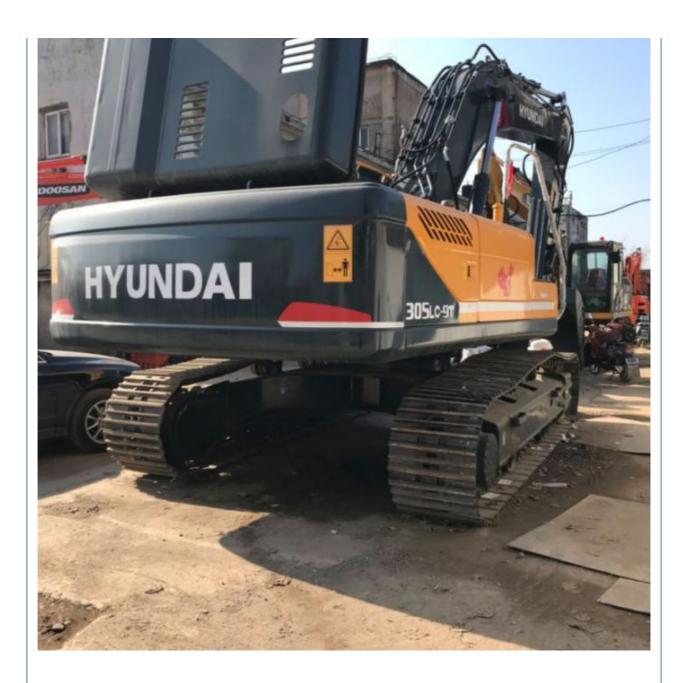

## Original Hydraulic Valve Hyundai 305 Excavator 30 Ton in Shanghai 1500 **Working Hours**

## **Product Specification**

Showroom Location: None · Operating Weight: 29400 KG 1.38 M<sup>3</sup> . Bucket Capacity: . Machine Weight: 30000 KG Hydraulic Cylinder Brand: Original • Hydraulic Pump Brand: Original Hydraulic Valve Brand: Original . Engine Brand: Cummins 190 KW • Power: • Machinery Test Report: Provided • Video Outgoing-inspection: Provided

Core Components: Pressure Vessel, Motor, Bearing, Gear,

Pump, Gearbox, Engine, PLC

· Year: 2021 . Working Hours: 1500