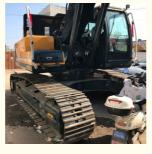

## Original Hydraulic Valve Hyundai 305 Excavator 30 Ton in Shanghai 1500 **Working Hours**

## **Product Specification**

Showroom Location: None · Operating Weight: 29400 KG 1.38 M<sup>3</sup> . Bucket Capacity: . Machine Weight: 30000 KG Hydraulic Cylinder Brand: Original • Hydraulic Pump Brand: Original Hydraulic Valve Brand: Original . Engine Brand: Cummins 190 KW • Power: • Machinery Test Report: Provided • Video Outgoing-inspection: Provided

Core Components: Pressure Vessel, Motor, Bearing, Gear,

Pump, Gearbox, Engine, PLC

· Year: 2021 . Working Hours: 1500