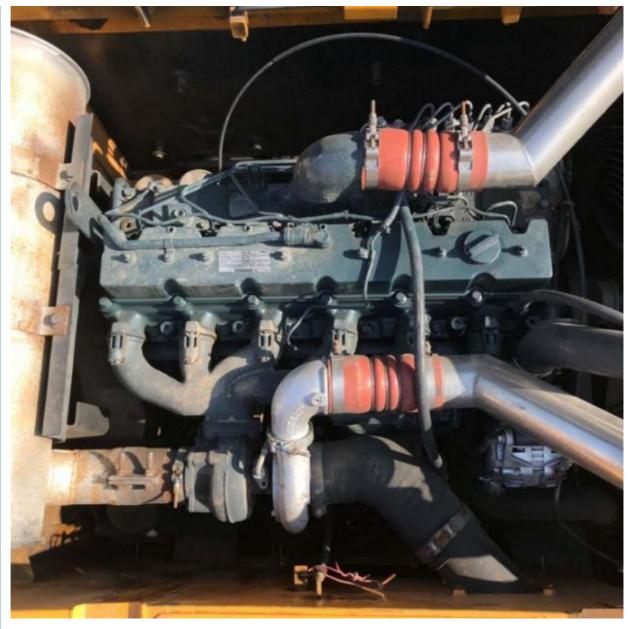

## **Product Specification**

Showroom Location: None · Operating Weight: 29400 KG 1.38 M<sup>3</sup> . Bucket Capacity: . Machine Weight: 30000 KG Hydraulic Cylinder Brand: Original • Hydraulic Pump Brand: Original Hydraulic Valve Brand: Original . Engine Brand: Cummins 190 KW • Power: • Machinery Test Report: Provided • Video Outgoing-inspection: Provided

## More Images

# **Product Description**