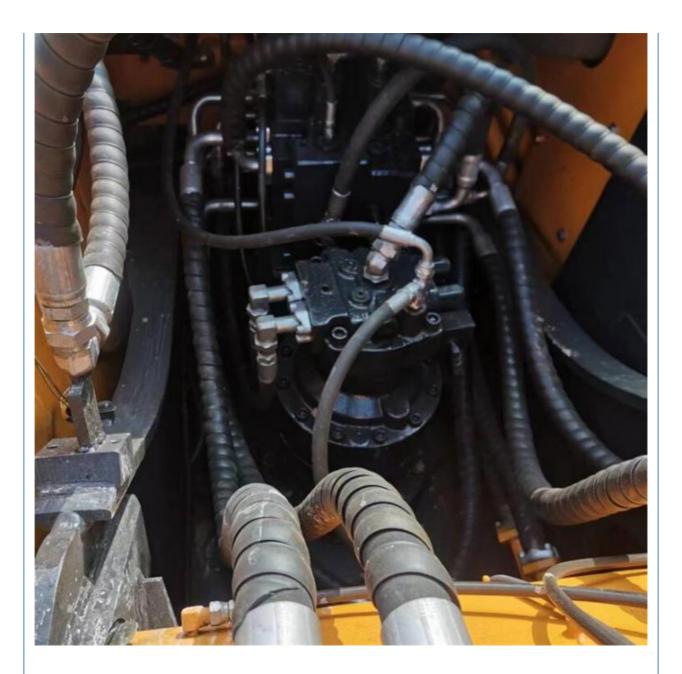

# 22000 KG Cummins Engine Used Hyundai R220 R220-9S Excavator in Shanghai Made in Korea

# **Basic Information**

- Place of Origin:
- Price:

Korea \$23,500.00/units 1-3 units

None

22515kg

1.05m<sup>3</sup>

22000 KG

Cummins

2022

660



### **Product Specification**

- Showroom Location:
- Operating Weight:
- Bucket Capacity:
- Machine Weight:
- Hydraulic Cylinder Brand: ORIGINAL
- Hydraulic Pump Brand: ORIGINALHydraulic Valve Brand: ORIGINAL
- Hydraulie valve Brand.
- Engine Brand:Power:
- Power: 107KW
  Machinery Test Report: Provided
- Video Outgoing-inspection: Provided
- Core Components: Pressure Vessel, Motor, Bearing, Gear,
- Year:
- Working Hours:



### More Images





Pump, Gearbox, Engine, PLC





# Product Description



















# Models Of Excavators We Sell

| Komatsu used<br>excavator  | PC20/PC30/PC35/PC40/PC50/PC55/PC56/PC60/PC70/PC75/PC78/PC10<br>0/PC110/PC120/PC128/PC130/PC138/PC150/PC160/PC200/PC210/PC22<br>0/PC228/PC240/PC270/PC300/PC350/PC360/PC400/PC450/PC460/PC49<br>0/PC650 |
|----------------------------|--------------------------------------------------------------------------------------------------------------------------------------------------------------------------------------------------------|
| Carter used excavator      | CAT303/CAT305/CAT305.5/CAT306/CAT307/CAT308/CAT311/CAT312/C<br>AT313/CAT315/CAT318/CAT320/CAT323/CAT324/CAT325/CAT326/CAT3<br>29/CAT330/CAT336/CAT340/CAT345/CAT349/CAT375                             |
| Doosan used excavator      | DH(DX)35/55/60/70/75/80/150