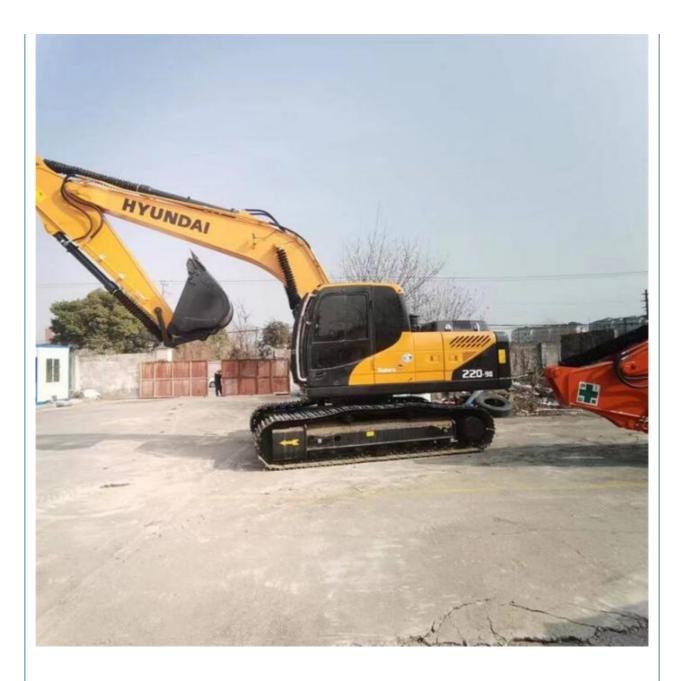

# 22000 KG Cummins Engine Used Hyundai R220 R220-9S Excavator in Shanghai Made in Korea

# **Basic Information**

- Place of Origin:
- Price:

Korea \$23,500.00/units 1-3 units

None

22515kg

1.05m<sup>3</sup>

22000 KG

Cummins

2022

660



### **Product Specification**

- Showroom Location:
- Operating Weight:
- Bucket Capacity:
- Machine Weight:
- Hydraulic Cylinder Brand: ORIGINAL
- Hydraulic Pump Brand: ORIGINALHydraulic Valve Brand: ORIGINAL
- Hydraulie valve Brand.
- Engine Brand:Power:
- Power: 107KW
  Machinery Test Report: Provided
- Video Outgoing-inspection: Provided
- Core Components: Pressure Vessel, Motor, Bearing, Gear,
- Year:
- Working Hours:



### More Images





Pump, Gearbox, Engine, PLC





# Product Description



















# Models Of Excavators We Sell

| Komatsu used<br>excavator  | PC20/PC30/PC35/PC40/PC50/PC55/PC56/PC60/PC70/PC75/PC78/PC10<br>0/PC110/PC120/PC128/PC130/PC138/PC150/PC160/PC200/PC210/PC22<br>0/PC228/PC240/PC270/PC300/PC350/PC360/PC400/PC450/PC460/PC49<br>0/PC650 |
|----------------------------|--------------------------------------------------------------------------------------------------------------------------------------------------------------------------------------------------------|
| Carter used excavator      | CAT303/CAT305/CAT305.5/CAT306/CAT307/CAT308/CAT311/CAT312/C<br>AT313/CAT315/CAT318/CAT320/CAT323/CAT324/CAT325/CAT326/CAT3<br>29/CAT330/CAT336/CAT340/CAT345/CAT349/CAT375                             |
| Doosan used excavator      | DH(DX)35/55/60/70/75/80/150/2