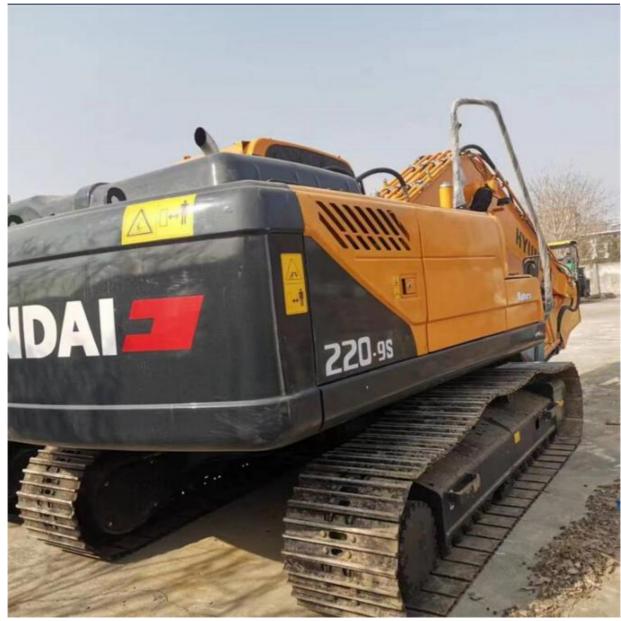

# 22000 KG Cummins Engine Used Hyundai R220 R220-9S Excavator in Shanghai Made in Korea

### **Product Specification**

- Showroom Location:
- Operating Weight:
- Bucket Capacity:
- Machine Weight:
- Hydraulic Cylinder Brand: ORIGINAL
- Hydraulic Pump Brand: ORIGINALHydraulic Valve Brand: ORIGINAL
- Hydraulie valve Brand.
- Engine Brand:Power:
- Power: 107KW
  Machinery Test Report: Provided
- Video Outgoing-inspection: Provided
- Core Components: Pressure Vessel, Motor, Bearing, Gear,
- Year:
- Working Hours: