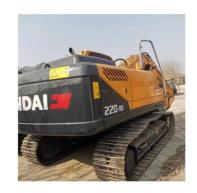

# 22000 KG Cummins Engine Used Hyundai R220 R220-9S Excavator in Shanghai Made in Korea

### **Product Specification**

- Showroom Location:
- Operating Weight:
- Bucket Capacity:
- Machine Weight:
- Hydraulic Cylinder Brand: ORIGINAL
- Hydraulic Pump Brand: ORIGINALHydraulic Valve Brand: ORIGINAL
- Hydraulie valve Brand.
- Engine Brand:Power:
- Power: 107KW
  Machinery Test Report: Provided
- Video Outgoing-inspection: Provided
- Core Components: Pressure Vessel, Motor, Bearing, Gear,
- Year:
- Working Hours: