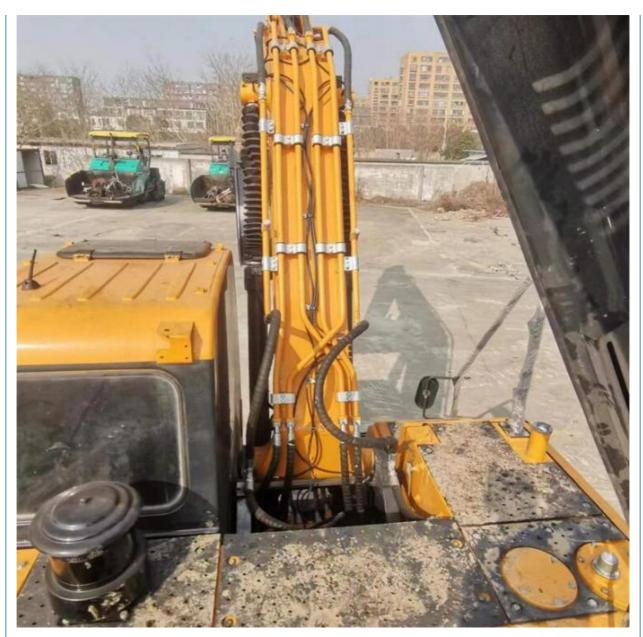

# 22000 KG Cummins Engine Used Hyundai R220 R220-9S Excavator in Shanghai Made in Korea

# **Basic Information**

- Place of Origin:
- Price:

Korea \$23,500.00/units 1-3 units

None

22515kg

1.05m<sup>3</sup>

22000 KG

Cummins

2022

660



### **Product Specification**

- Showroom Location:
- Operating Weight:
- Bucket Capacity:
- Machine Weight:
- Hydraulic Cylinder Brand: ORIGINAL
- Hydraulic Pump Brand: ORIGINALHydraulic Valve Brand: ORIGINAL
- Hydraulie valve Brand.
- Engine Brand:Power:
- Power: 107KW
  Machinery Test Report: Provided
- Video Outgoing-inspection: Provided
- Core Components: Pressure Vessel, Motor, Bearing, Gear,
- Year:
- Working Hours:



### More Images





Pump, Gearbox, Engine, PLC





# Product Description



















# Models Of Excavators We Sell

| Komatsu used<br>excavator  | PC20/PC30/PC35/PC40/PC50/PC55/PC56/PC60/PC70/PC75/PC78/PC10<br>0/PC110/PC120/PC128/PC130/PC138/PC150/PC160/PC200/PC210/PC22<br>0/PC228/PC240/PC270/PC300/PC350/PC360/PC400/PC450/PC460/PC49<br>0/PC650 |
|----------------------------|--------------------------------------------------------------------------------------------------------------------------------------------------------------------------------------------------------|
| Carter used excavator      | CAT303/CAT305/CAT305.5/CAT306/CAT307/CAT308/CAT311/CAT312/C<br>AT313/CAT315/CAT318/CAT320/CAT323/CAT324/CAT325/CAT326/CAT3<br>29/CAT330/CAT336/CAT340/CAT345/CAT349/CAT375                             |
| Doosan used excavator      | DH(DX)35/55/60/70/75/80/150/200/215/220