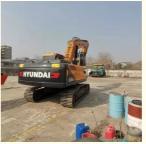

# 22000 KG Cummins Engine Used Hyundai R220 R220-9S Excavator in Shanghai Made in Korea

### **Product Specification**

- Showroom Location:
- Operating Weight:
- Bucket Capacity:
- Machine Weight:
- Hydraulic Cylinder Brand: ORIGINAL
- Hydraulic Pump Brand: ORIGINALHydraulic Valve Brand: ORIGINAL
- Hydraulie valve Brand.
- Engine Brand:Power:
- Power: 107KW
  Machinery Test Report: Provided
- Video Outgoing-inspection: Provided
- Core Components: Pressure Vessel, Motor, Bearing, Gear,
- Year:
- Working Hours: