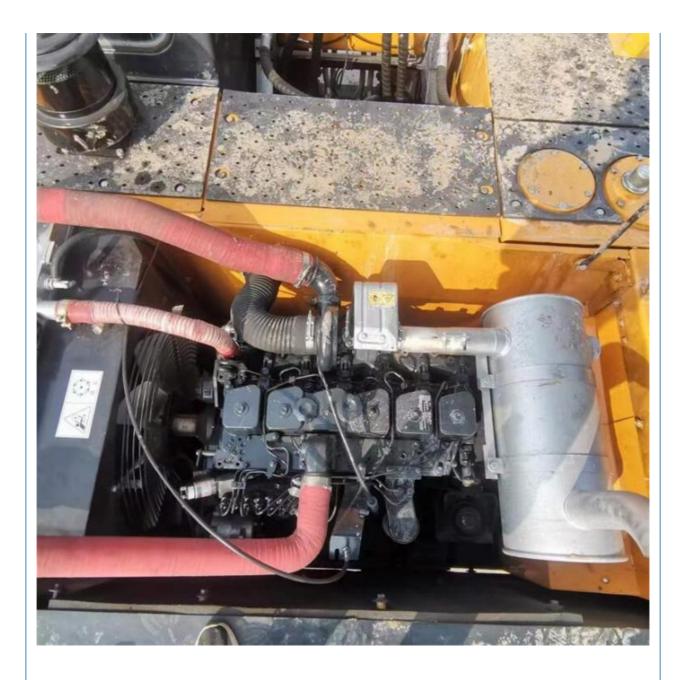

### **Product Specification**

- Showroom Location:
- Operating Weight:
- Bucket Capacity:
- Machine Weight:
- Hydraulic Cylinder Brand: ORIGINAL
- Hydraulic Pump Brand: ORIGINALHydraulic Valve Brand: ORIGINAL
- Hydraulie valve Brand.
- Engine Brand:Power:
- Power: 107KW
  Machinery Test Report: Provided
- Video Outgoing-inspection: Provided
- Core Components: Pressure Vessel, Motor, Bearing, Gear,
- Year:
- Working Hours:

### More Images

Pump, Gearbox, Engine, PLC