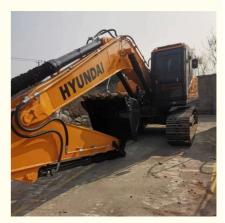

# 22000 KG Cummins Engine Used Hyundai R220 R220-9S Excavator in Shanghai Made in Korea

### **Product Specification**

- Showroom Location:
- Operating Weight:
- Bucket Capacity:
- Machine Weight:
- Hydraulic Cylinder Brand: ORIGINAL
- Hydraulic Pump Brand: ORIGINALHydraulic Valve Brand: ORIGINAL
- Hydraulie valve Brand.
- Engine Brand:Power:
- Power: 107KW
  Machinery Test Report: Provided
- Video Outgoing-inspection: Provided
- Core Components: Pressure Vessel, Motor, Bearing, Gear,
- Year:
- Working Hours: