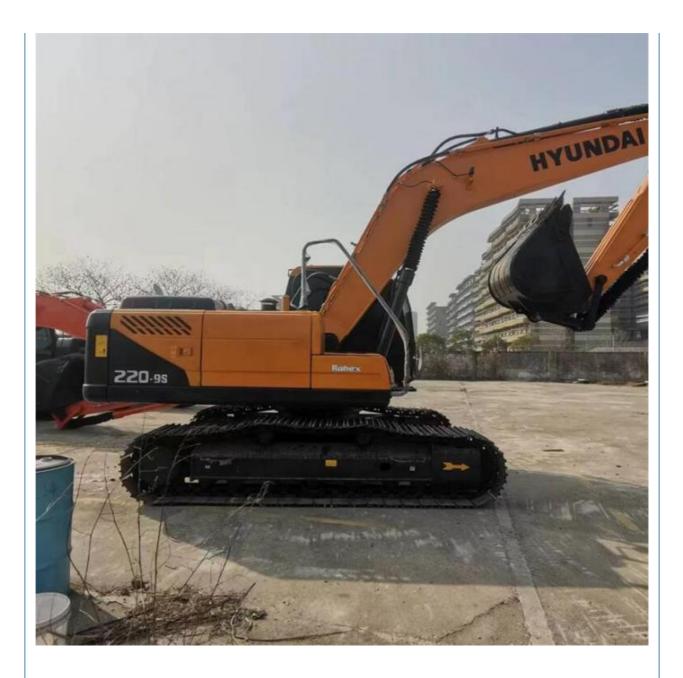

# 22000 KG Cummins Engine Used Hyundai R220 R220-9S Excavator in Shanghai Made in Korea

### **Product Specification**

- Showroom Location:
- Operating Weight:
- Bucket Capacity:
- Machine Weight:
- Hydraulic Cylinder Brand: ORIGINAL
- Hydraulic Pump Brand: ORIGINALHydraulic Valve Brand: ORIGINAL
- Hydraulie valve Brand.
- Engine Brand:Power:
- Power: 107KW
  Machinery Test Report: Provided
- Video Outgoing-inspection: Provided
- Core Components: Pressure Vessel, Motor, Bearing, Gear,
- Year:
- Working Hours: