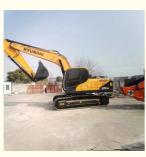

# 22000 KG Cummins Engine Used Hyundai R220 R220-9S Excavator in Shanghai Made in Korea

### **Product Specification**

- Showroom Location:
- Operating Weight:
- Bucket Capacity:
- Machine Weight:
- Hydraulic Cylinder Brand: ORIGINAL
- Hydraulic Pump Brand: ORIGINALHydraulic Valve Brand: ORIGINAL
- Hydraulie valve Brand.
- Engine Brand:Power:
- Power: 107KW
  Machinery Test Report: Provided
- Video Outgoing-inspection: Provided
- Core Components: Pressure Vessel, Motor, Bearing, Gear,
- Year:
- Working Hours: