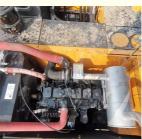

### **Product Specification**

- Showroom Location:
- Operating Weight:
- Bucket Capacity:
- Machine Weight:
- Hydraulic Cylinder Brand: ORIGINAL
- Hydraulic Pump Brand: ORIGINALHydraulic Valve Brand: ORIGINAL
- Hydraulie valve Brand.
- Engine Brand:Power:
- Power: 107KW
  Machinery Test Report: Provided
- Video Outgoing-inspection: Provided
- Core Components: Pressure Vessel, Motor, Bearing, Gear,
- Year:
- Working Hours:

### More Images

Pump, Gearbox, Engine, PLC