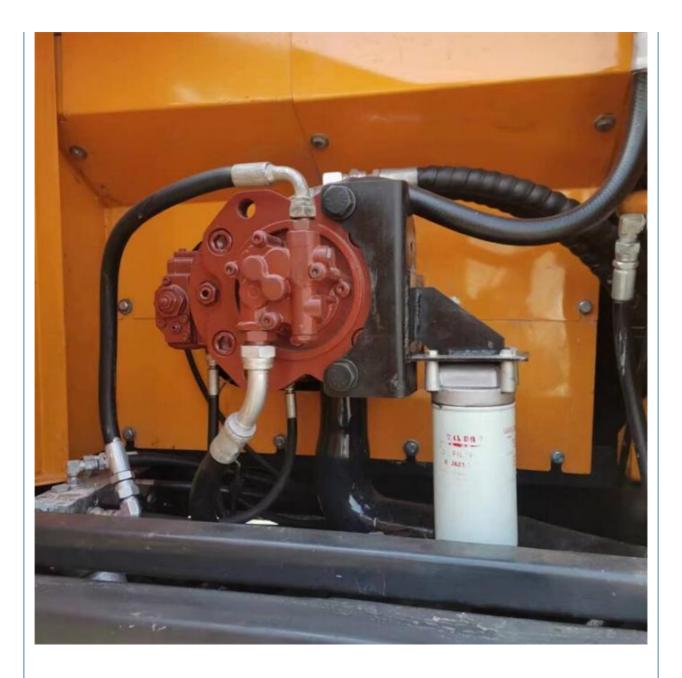

### **Product Specification**

- Showroom Location:
- Operating Weight:
- Bucket Capacity:
- Machine Weight:
- Hydraulic Cylinder Brand: ORIGINAL
- Hydraulic Pump Brand: ORIGINALHydraulic Valve Brand: ORIGINAL
- Hydraulie valve Brand.
- Engine Brand:Power:
- Power: 107KW
  Machinery Test Report: Provided
- Video Outgoing-inspection: Provided
- Core Components: Pressure Vessel, Motor, Bearing, Gear,
- Year:
- Working Hours:

### More Images

Pump, Gearbox, Engine, PLC