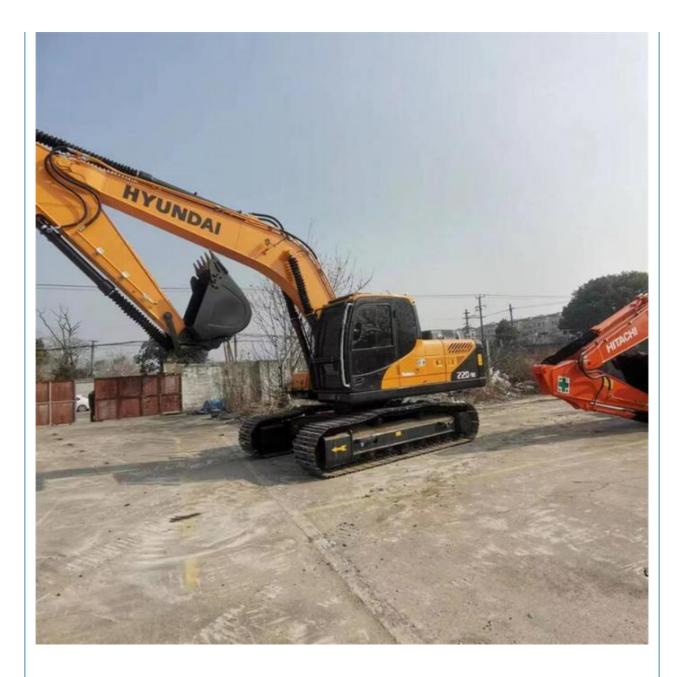

# 22000 KG Cummins Engine Used Hyundai R220 R220-9S Excavator in Shanghai Made in Korea

# **Basic Information**

- Place of Origin:
- Price:

Korea \$23,500.00/units 1-3 units

None

22515kg

1.05m<sup>3</sup>

22000 KG

Cummins

2022

660



### **Product Specification**

- Showroom Location:
- Operating Weight:
- Bucket Capacity:
- Machine Weight:
- Hydraulic Cylinder Brand: ORIGINAL
- Hydraulic Pump Brand: ORIGINALHydraulic Valve Brand: ORIGINAL
- Hydraulie valve Brand.
- Engine Brand:Power:
- Power: 107KW
  Machinery Test Report: Provided
- Video Outgoing-inspection: Provided
- Core Components: Pressure Vessel, Motor, Bearing, Gear,
- Year:
- Working Hours:



### More Images





Pump, Gearbox, Engine, PLC





# Product Description



















# Models Of Excavators We Sell

| Komatsu used<br>excavator  | PC20/PC30/PC35/PC40/PC50/PC55/PC56/PC60/PC70/PC75/PC78/PC10<br>0/PC110/PC120/PC128/PC130/PC138/PC150/PC160/PC200/PC210/PC22<br>0/PC228/PC240/PC270/PC300/PC350/PC360/PC400/PC450/PC460/PC49<br>0/PC650 |
|----------------------------|--------------------------------------------------------------------------------------------------------------------------------------------------------------------------------------------------------|
| Carter used excavator      | CAT303/CAT305/CAT305.5/CAT306/CAT307/CAT308/CAT311/CAT312/C<br>AT313/CAT315/CAT318/CAT320/CAT323/CAT324/CAT325/CAT326/CAT3<br>29/CAT330/CAT336/CAT340/CAT345/CAT349/CAT375                             |
| Doosan used excavator      | DH(DX)35/55/60/70/75/80/150/200