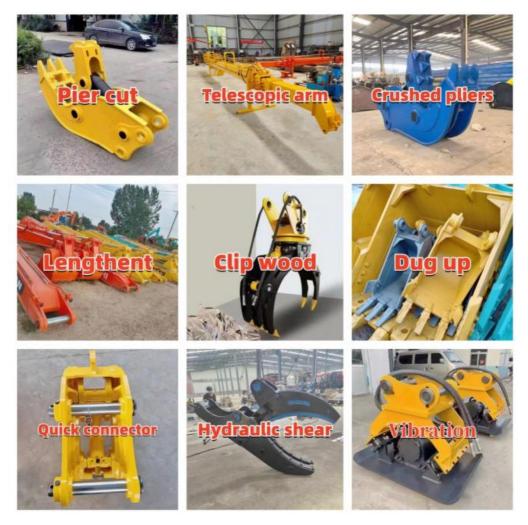

a quality testing center.

Our full range of products include: used excavators, used loaders, used graders, used bulldozers, used forklifts, used cranes and other used construction machinery products. Our engineering machines are mainly from China, the United States, Japan, South Korea and other manufacturing countries, quality assurance is our hallmark. Our machines are sold to many regions at home and abroad, and we have rich export experience.

In order to serve our customers better, we deal in three(3) thousand units of construction machinery all year round and ensure delivery within 7-30 days after payment. Our team can serve you around the clock (24/7) and we hope to build a long-term business relationship with you.



Our transaction case



We can provide other accessory devices



## FAQ

#### 1. What's your payment terms and trade terms?

Generally 50% deposit and 50% balance before shipping. Of course, we can negotiate according to your orders. We can accept EXW, FOB, CRF and CIF.

### 2. How to ship the excavators?

- Container: which is cheapest and fast. but sometime machine need to be dismantled.
  Bulk cargo ship :which is better for bigger construction equipment ,ship as it is.
- (3). Flat rack ship :which is better for bigger machine and also no need to dismantle
- (4).RO RO ship : which is good for every machine and faster

#### 3. Is it convenient to visit you?

You are welcome to visit us. So you can see how many used excavators we have in stock and the condition of them. We can pick you up at Shanghai Air port.