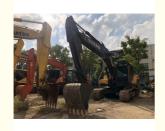

# 20TON Used Volvo EC200DL Crawler Excavator with Low Working Hours in Good Condition

## **Product Specification**

Showroom Location: None · Operating Weight: 20TON 0.85 . Bucket Capacity: • Machine Weight: 20090 KG Hydraulic Cylinder Brand: Original • Hydraulic Pump Brand: Original • Hydraulic Valve Brand: Original VOLVO . Engine Brand: 123KW • Power: • Machinery Test Report: Provided • Video Outgoing-inspection: Provided

• Core Components: Pressure Vessel, Motor, Bearing, Gear,

Pump, Gearbox, Engine, PLC

Year: 2020Working Hours: 0-2000