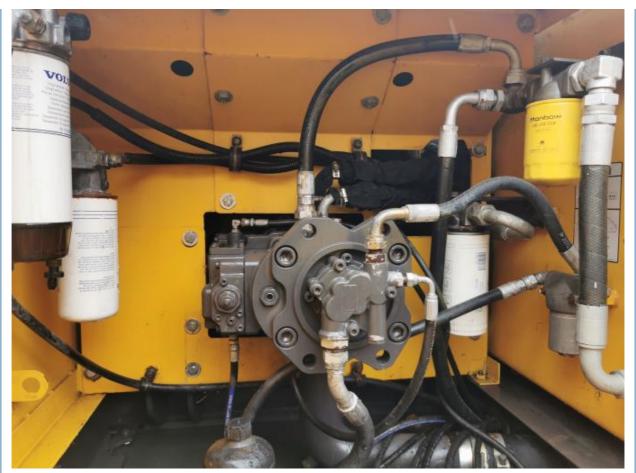

## **Product Specification**

Showroom Location: None · Operating Weight: 20TON 0.85 . Bucket Capacity: • Machine Weight: 20090 KG Hydraulic Cylinder Brand: Original • Hydraulic Pump Brand: Original • Hydraulic Valve Brand: Original VOLVO . Engine Brand: 123KW • Power: • Machinery Test Report: Provided • Video Outgoing-inspection: Provided

## More Images

## Product Description

## **Product Description**