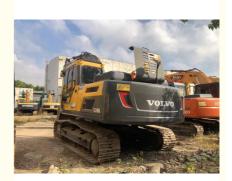

# 20TON Used Volvo EC200DL Crawler Excavator with Low Working Hours in Good Condition

## **Product Specification**

Showroom Location: None · Operating Weight: 20TON 0.85 . Bucket Capacity: • Machine Weight: 20090 KG Hydraulic Cylinder Brand: Original • Hydraulic Pump Brand: Original • Hydraulic Valve Brand: Original VOLVO . Engine Brand: 123KW • Power: • Machinery Test Report: Provided • Video Outgoing-inspection: Provided

• Core Components: Pressure Vessel, Motor, Bearing, Gear,

Pump, Gearbox, Engine, PLC

Year: 2020Working Hours: 0-2000