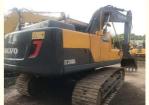

# 20TON Used Volvo EC200DL Crawler Excavator with Low Working Hours in Good Condition

## **Product Specification**

Showroom Location: None · Operating Weight: 20TON 0.85 . Bucket Capacity: • Machine Weight: 20090 KG Hydraulic Cylinder Brand: Original • Hydraulic Pump Brand: Original • Hydraulic Valve Brand: Original VOLVO . Engine Brand: 123KW • Power: • Machinery Test Report: Provided • Video Outgoing-inspection: Provided