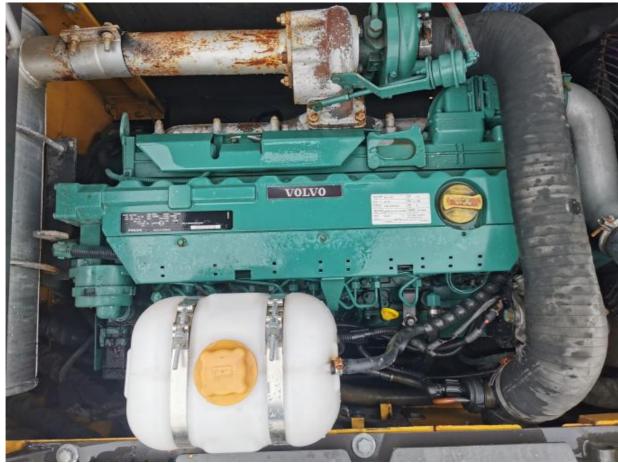

## **Product Specification**

Showroom Location: None · Operating Weight: 20TON 0.85 . Bucket Capacity: • Machine Weight: 20090 KG Hydraulic Cylinder Brand: Original • Hydraulic Pump Brand: Original • Hydraulic Valve Brand: Original VOLVO . Engine Brand: 123KW • Power: • Machinery Test Report: Provided • Video Outgoing-inspection: Provided

## More Images

## Product Description

## **Product Description**