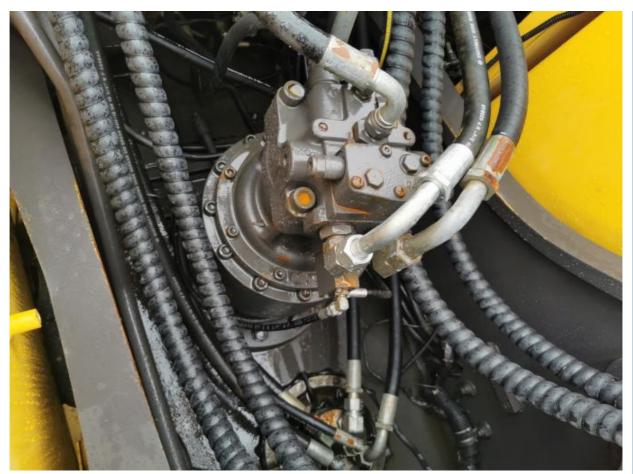

## **Product Specification**

Showroom Location: None · Operating Weight: 20TON 0.85 . Bucket Capacity: • Machine Weight: 20090 KG Hydraulic Cylinder Brand: Original • Hydraulic Pump Brand: Original • Hydraulic Valve Brand: Original VOLVO . Engine Brand: 123KW • Power: • Machinery Test Report: Provided • Video Outgoing-inspection: Provided

## More Images

## Product Description

## **Product Description**