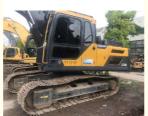

# 20TON Used Volvo EC200DL Crawler Excavator with Low Working Hours in Good Condition

## **Product Specification**

Showroom Location: None · Operating Weight: 20TON 0.85 . Bucket Capacity: • Machine Weight: 20090 KG Hydraulic Cylinder Brand: Original • Hydraulic Pump Brand: Original • Hydraulic Valve Brand: Original VOLVO . Engine Brand: 123KW • Power: • Machinery Test Report: Provided • Video Outgoing-inspection: Provided

• Core Components: Pressure Vessel, Motor, Bearing, Gear,

Pump, Gearbox, Engine, PLC

Year: 2020Working Hours: 0-2000