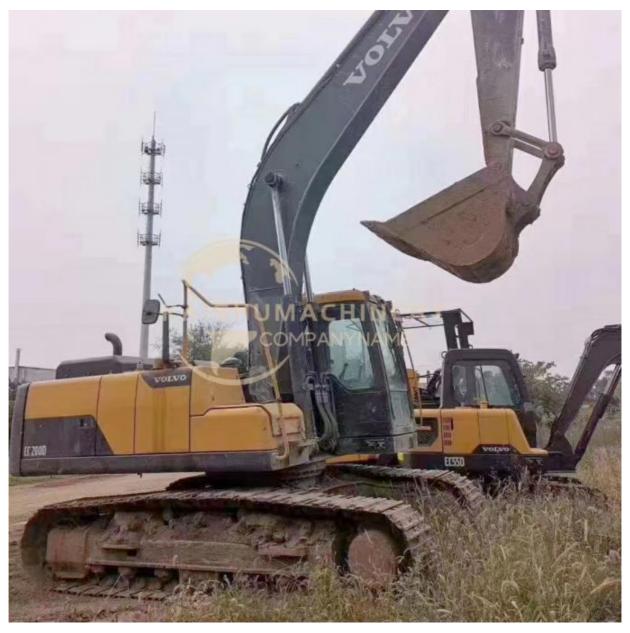

# 20TON Used Volvo EC200DL Crawler Excavator with Low Working Hours in Good Condition

## **Product Specification**

Showroom Location: None · Operating Weight: 20TON 0.85 . Bucket Capacity: • Machine Weight: 20090 KG Hydraulic Cylinder Brand: Original • Hydraulic Pump Brand: Original • Hydraulic Valve Brand: Original VOLVO . Engine Brand: 123KW • Power: • Machinery Test Report: Provided • Video Outgoing-inspection: Provided

• Core Components: Pressure Vessel, Motor, Bearing, Gear,

Pump, Gearbox, Engine, PLC

Year: 2020Working Hours: 0-2000