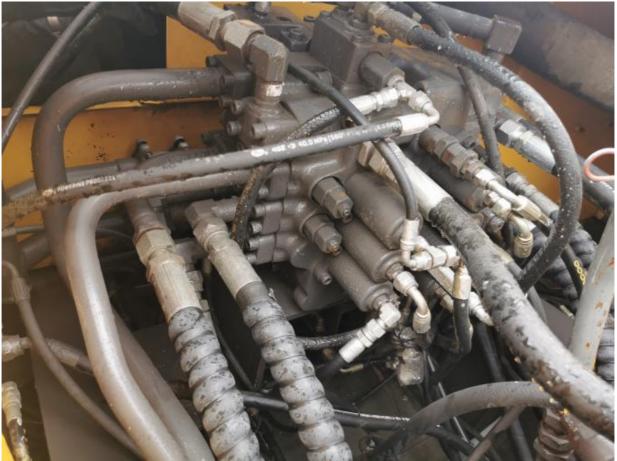

## **Product Specification**

Showroom Location: None · Operating Weight: 20TON 0.85 . Bucket Capacity: • Machine Weight: 20090 KG Hydraulic Cylinder Brand: Original • Hydraulic Pump Brand: Original • Hydraulic Valve Brand: Original VOLVO . Engine Brand: 123KW • Power: • Machinery Test Report: Provided • Video Outgoing-inspection: Provided

## More Images

## Product Description

## **Product Description**