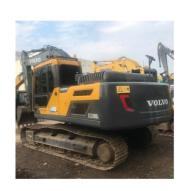

# 20TON Used Volvo EC200DL Crawler Excavator with Low Working Hours in Good Condition

## **Product Specification**

Showroom Location: None · Operating Weight: 20TON 0.85 . Bucket Capacity: • Machine Weight: 20090 KG Hydraulic Cylinder Brand: Original • Hydraulic Pump Brand: Original • Hydraulic Valve Brand: Original VOLVO . Engine Brand: 123KW • Power: • Machinery Test Report: Provided • Video Outgoing-inspection: Provided

• Core Components: Pressure Vessel, Motor, Bearing, Gear,

Pump, Gearbox, Engine, PLC

Year: 2020Working Hours: 0-2000