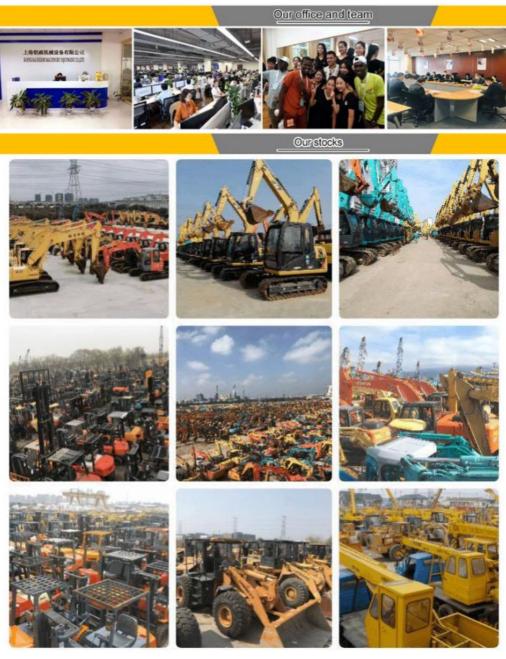

## Company Profile

Shanghai Kaishu Machinery Equipment Co., Ltd was established in 2017, we have our own factory which covers an area of 67,000 square meters, with 200 employees. As a leading used excavator supplier in China, Shanghai Kaishu Machinery Equipment Co., Ltd has numerous construction machinery. Our teams are composed of a purchasing team, a technical support team, a vehicle-parts supply center, a foreign trade sales team and a quality testing center.

Our full range of products include: used excavators, used loaders, used graders, used bulldozers, used forklifts, used cranes and other used construction machinery products. Our engineering machines are mainly from China, the United States, Japan, South Korea and other manufacturing countries, quality assurance is our hallmark. Our machines are sold to many regions at home and abroad, and we have rich export experience.

In order to serve our customers better, we deal in three(3) thousand units of construction machinery all year round and ensure delivery within 7-30 days after payment. Our team can serve you around the clock (24/7) and we hope to build a long-term business relationship with you.