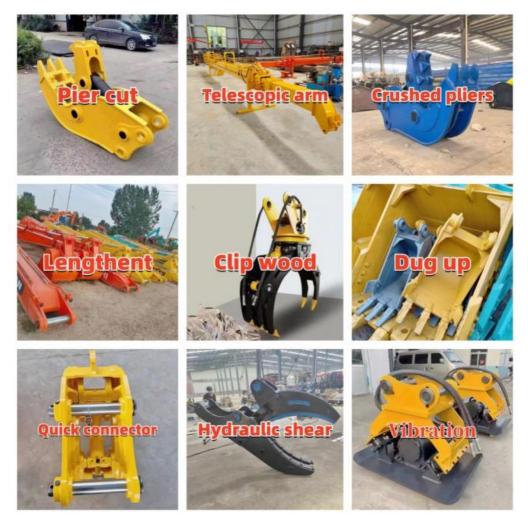

a quality testing center.

Our full range of products include: used excavators, used loaders, used graders, used bulldozers, used forklifts, used cranes and other used construction machinery products. Our engineering machines are mainly from China, the United States, Japan, South Korea and other manufacturing countries, quality assurance is our hallmark. Our machines are sold to many regions at home and abroad, and we have rich export experience.

In order to serve our customers better, we deal in three(3) thousand units of construction machinery all year round and ensure delivery within 7-30 days after payment. Our team can serve you around the clock (24/7) and we hope to build a long-term business relationship with you.



Our transaction case



We can provide other accessory devices



### FAQ

#### 1. What's your payment terms and trade terms?

Generally 50% deposit and 50% balance before shipping. Of course, we can negotiate according to your orders. We can accept EXW, FOB, CRF and CIF.

#### 2. How to ship the excavators?

- Container: which is cheapest and fast. but sometime machine need to be dismantled.
  Bulk cargo ship :which is better for bigger construction equipment ,ship as it is.
- (3).Flat rack ship :which is better for bigger machine and also no need to dismantle
- (4).RO RO ship : which is good for every machine and faster

#### 3. Is it convenient to visit you?

You are welcome to visit us. So you can see how many used excavators we have in stock and the condition of them. We can pick you up at Shanghai Air port.