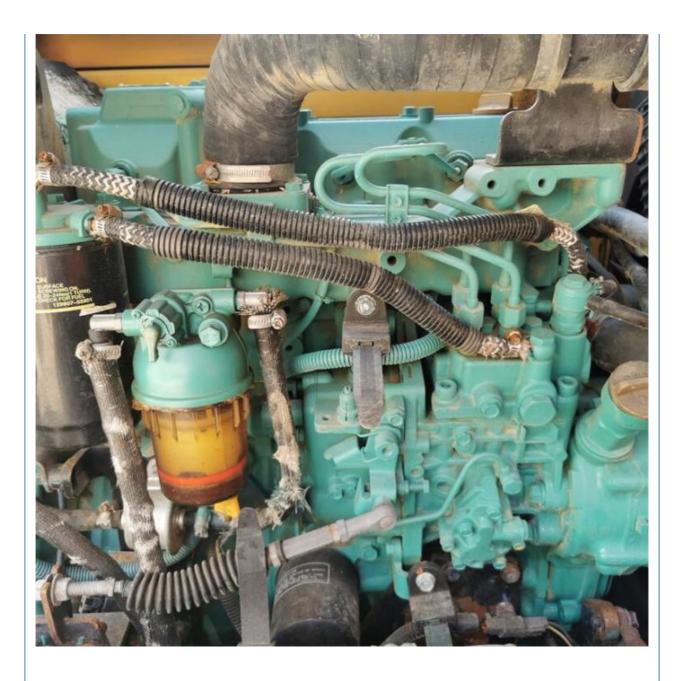

# 2018 Year Model 8 Ton Used Excavator Volvo EC80 in with Original Hydraulic Cylinder

VOLVO