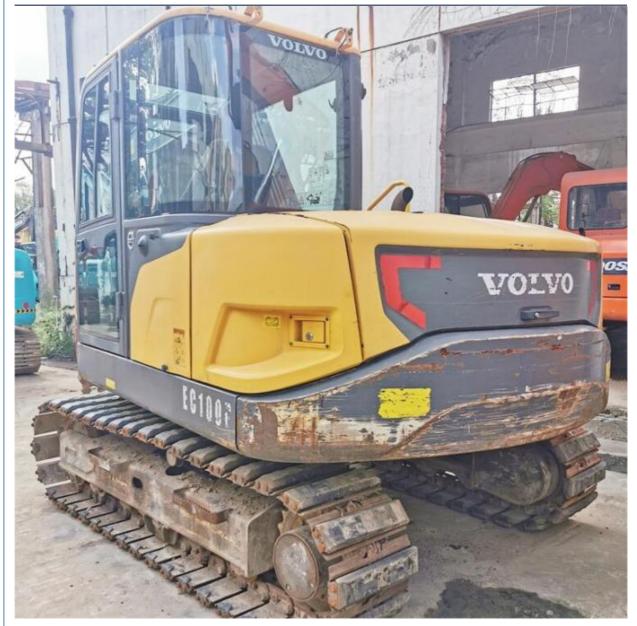

# 2018 Year Model 8 Ton Used Excavator Volvo EC80 in with Original Hydraulic Cylinder

VOLVO