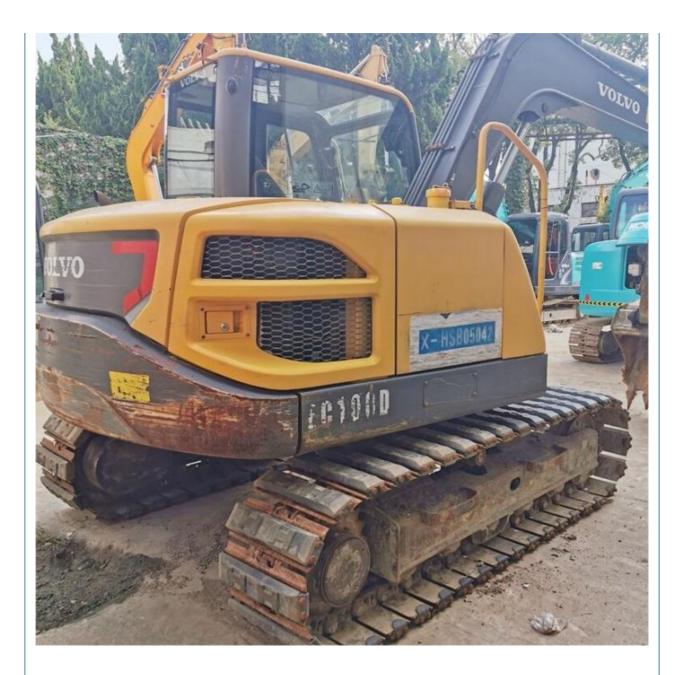

# 2018 Year Model 8 Ton Used Excavator Volvo EC80 in with Original Hydraulic Cylinder

VOLVO