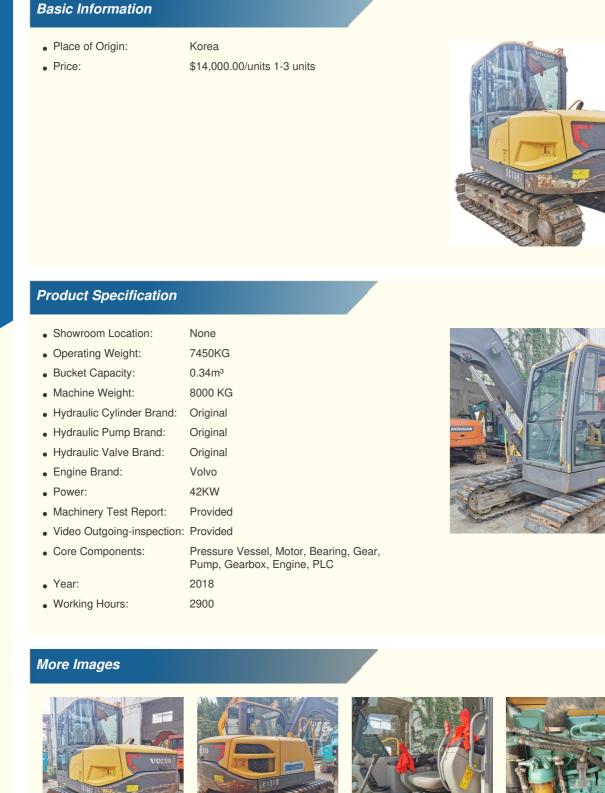

# 2018 Year Model 8 Ton Used Excavator Volvo EC80 in with Original Hydraulic Cylinder

VOLVO