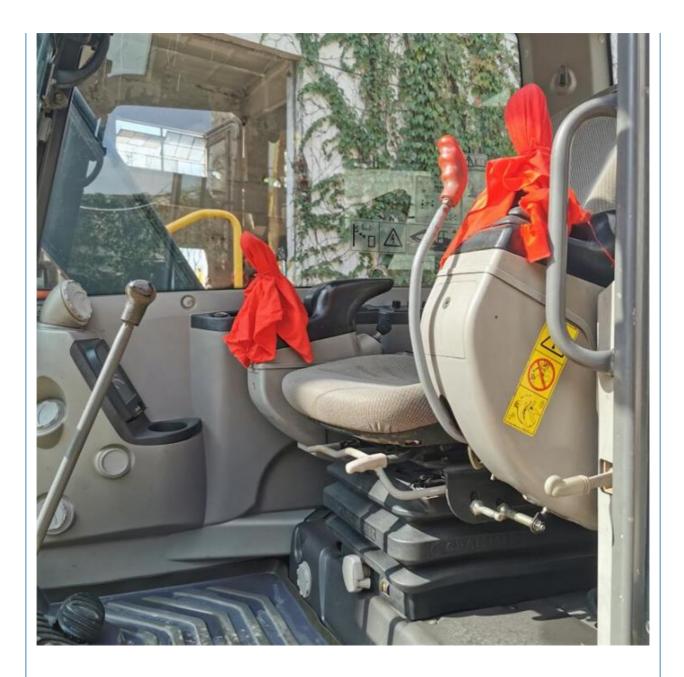

# 2018 Year Model 8 Ton Used Excavator Volvo EC80 in with Original Hydraulic Cylinder

VOLVO