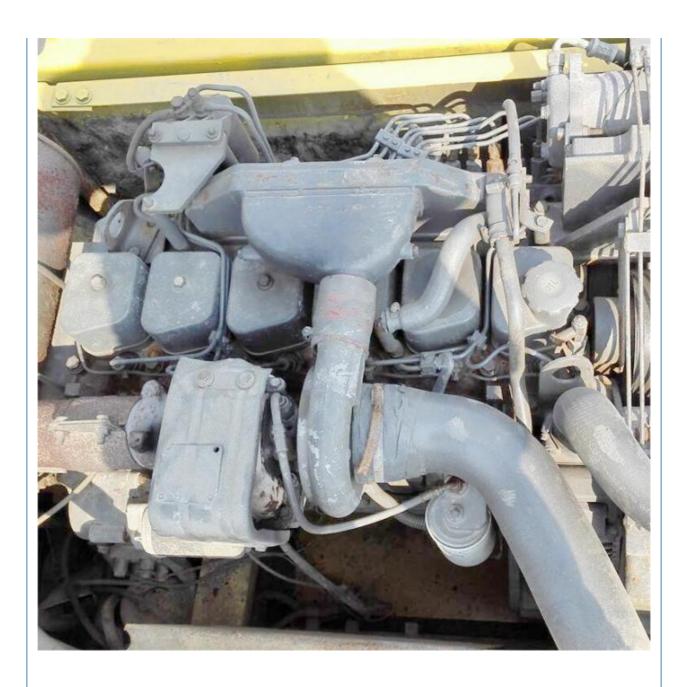

#### **Product Specification**

Showroom Location: None · Operating Weight: 19180 KG 0.8 M<sup>3</sup> . Bucket Capacity: · Machine Weight: 20000 KG Hydraulic Cylinder Brand: Original • Hydraulic Pump Brand: Original • Hydraulic Valve Brand: Original Cummins . Engine Brand: 99 KW • Power: • Machinery Test Report: Provided • Video Outgoing-inspection: Provided

• Core Components: Pressure Vessel, Motor, Bearing, Gear,

Pump, Gearbox, Engine, PLC

Year: 2012Working Hours: 2859