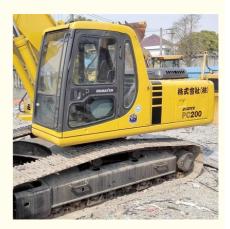

# Used Komatsu PC200-6 Crawler Excavator 20 Ton in Good Condition 2012 Moving Speed 4.6 km/h

#### **Product Specification**

Showroom Location: None · Operating Weight: 19180 KG 0.8 M<sup>3</sup> . Bucket Capacity: · Machine Weight: 20000 KG Hydraulic Cylinder Brand: Original • Hydraulic Pump Brand: Original • Hydraulic Valve Brand: Original Cummins . Engine Brand: 99 KW • Power: • Machinery Test Report: Provided • Video Outgoing-inspection: Provided

• Core Components: Pressure Vessel, Motor, Bearing, Gear,

Pump, Gearbox, Engine, PLC

Year: 2012Working Hours: 2859