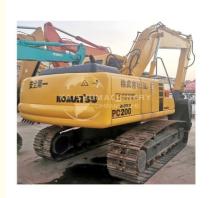

# Used Komatsu PC200-6 Crawler Excavator 20 Ton in Good Condition 2012 Moving Speed 4.6 km/h

#### **Product Specification**

Showroom Location: None · Operating Weight: 19180 KG 0.8 M<sup>3</sup> . Bucket Capacity: · Machine Weight: 20000 KG Hydraulic Cylinder Brand: Original • Hydraulic Pump Brand: Original • Hydraulic Valve Brand: Original Cummins . Engine Brand: 99 KW • Power: • Machinery Test Report: Provided • Video Outgoing-inspection: Provided

• Core Components: Pressure Vessel, Motor, Bearing, Gear,

Pump, Gearbox, Engine, PLC

Year: 2012Working Hours: 2859