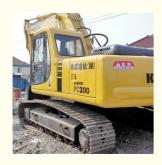

# Used Komatsu PC200-6 Crawler Excavator 20 Ton in Good Condition 2012 Moving Speed 4.6 km/h

#### **Product Specification**

Showroom Location: None · Operating Weight: 19180 KG 0.8 M<sup>3</sup> . Bucket Capacity: · Machine Weight: 20000 KG Hydraulic Cylinder Brand: Original • Hydraulic Pump Brand: Original • Hydraulic Valve Brand: Original Cummins . Engine Brand: 99 KW • Power: • Machinery Test Report: Provided • Video Outgoing-inspection: Provided

• Core Components: Pressure Vessel, Motor, Bearing, Gear,

Pump, Gearbox, Engine, PLC

Year: 2012Working Hours: 2859