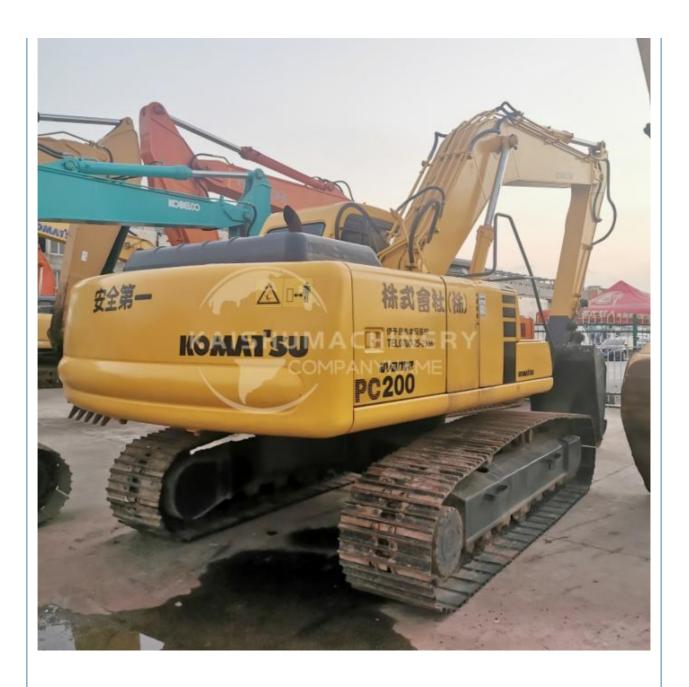

# Used Komatsu PC200-6 Crawler Excavator 20 Ton in Good Condition 2012 Moving Speed 4.6 km/h

#### **Product Specification**

Showroom Location: None · Operating Weight: 19180 KG 0.8 M<sup>3</sup> . Bucket Capacity: · Machine Weight: 20000 KG Hydraulic Cylinder Brand: Original • Hydraulic Pump Brand: Original • Hydraulic Valve Brand: Original Cummins . Engine Brand: 99 KW • Power: • Machinery Test Report: Provided • Video Outgoing-inspection: Provided

• Core Components: Pressure Vessel, Motor, Bearing, Gear,

Pump, Gearbox, Engine, PLC

Year: 2012Working Hours: 2859