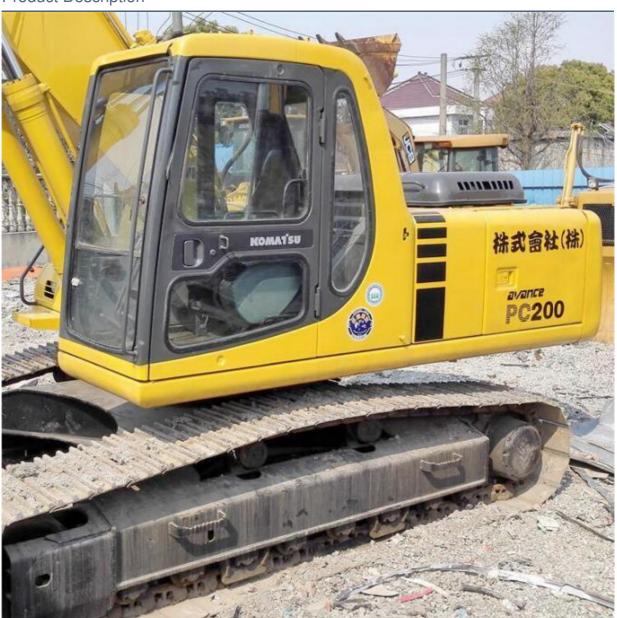

# Used Komatsu PC200-6 Crawler Excavator 20 Ton in Good Condition 2012 Moving Speed 4.6 km/h

#### **Product Specification**

Showroom Location: None · Operating Weight: 19180 KG 0.8 M<sup>3</sup> . Bucket Capacity: · Machine Weight: 20000 KG Hydraulic Cylinder Brand: Original • Hydraulic Pump Brand: Original • Hydraulic Valve Brand: Original Cummins . Engine Brand: 99 KW • Power: • Machinery Test Report: Provided • Video Outgoing-inspection: Provided

• Core Components: Pressure Vessel, Motor, Bearing, Gear,

Pump, Gearbox, Engine, PLC

Year: 2012Working Hours: 2859