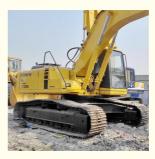

# Used Komatsu PC200-6 Crawler Excavator 20 Ton in Good Condition 2012 Moving Speed 4.6 km/h

#### **Product Specification**

Showroom Location: None · Operating Weight: 19180 KG 0.8 M<sup>3</sup> . Bucket Capacity: · Machine Weight: 20000 KG Hydraulic Cylinder Brand: Original • Hydraulic Pump Brand: Original • Hydraulic Valve Brand: Original Cummins . Engine Brand: 99 KW • Power: • Machinery Test Report: Provided • Video Outgoing-inspection: Provided

• Core Components: Pressure Vessel, Motor, Bearing, Gear,

Pump, Gearbox, Engine, PLC

Year: 2012Working Hours: 2859