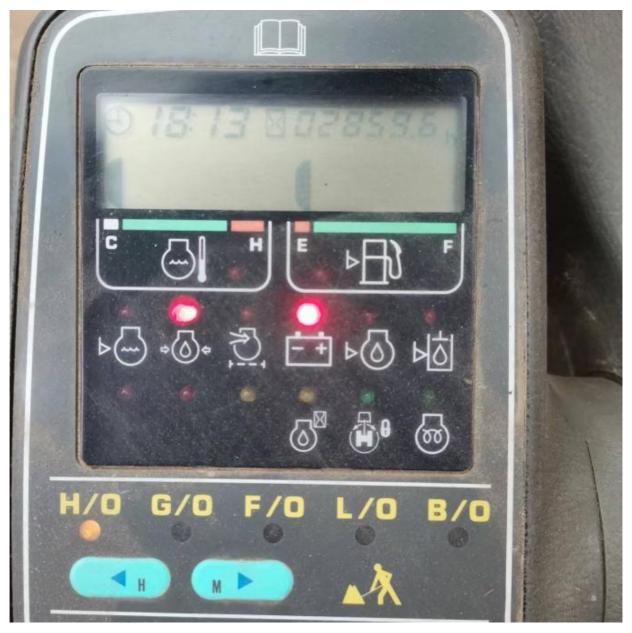

• Core Components: Pressure Vessel, Motor, Bearing, Gear,

Pump, Gearbox, Engine, PLC

Year: 2012Working Hours: 2859