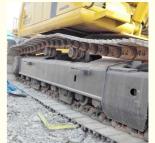

#### **Product Specification**

Showroom Location: None · Operating Weight: 19180 KG 0.8 M<sup>3</sup> . Bucket Capacity: · Machine Weight: 20000 KG Hydraulic Cylinder Brand: Original • Hydraulic Pump Brand: Original • Hydraulic Valve Brand: Original Cummins . Engine Brand: 99 KW • Power: • Machinery Test Report: Provided • Video Outgoing-inspection: Provided

• Core Components: Pressure Vessel, Motor, Bearing, Gear,

Pump, Gearbox, Engine, PLC

Year: 2012Working Hours: 2859