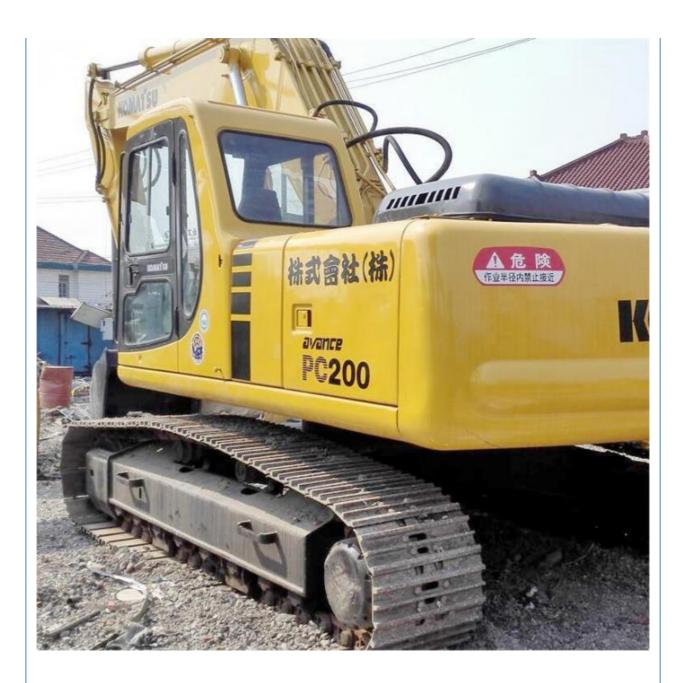

# Used Komatsu PC200-6 Crawler Excavator 20 Ton in Good Condition 2012 Moving Speed 4.6 km/h

#### **Product Specification**

Showroom Location: None · Operating Weight: 19180 KG 0.8 M<sup>3</sup> . Bucket Capacity: · Machine Weight: 20000 KG Hydraulic Cylinder Brand: Original • Hydraulic Pump Brand: Original • Hydraulic Valve Brand: Original Cummins . Engine Brand: 99 KW • Power: • Machinery Test Report: Provided • Video Outgoing-inspection: Provided

• Core Components: Pressure Vessel, Motor, Bearing, Gear,

Pump, Gearbox, Engine, PLC

Year: 2012Working Hours: 2859