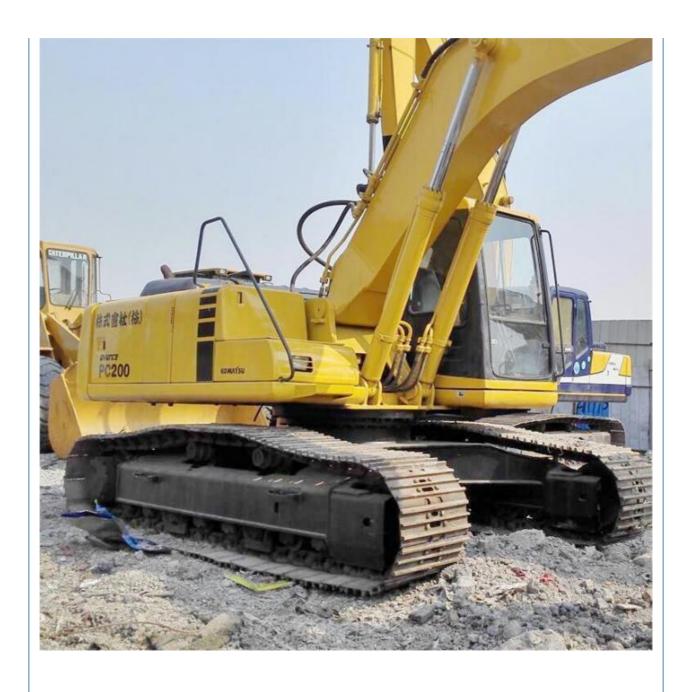

# Used Komatsu PC200-6 Crawler Excavator 20 Ton in Good Condition 2012 Moving Speed 4.6 km/h

#### **Product Specification**

Showroom Location: None · Operating Weight: 19180 KG 0.8 M<sup>3</sup> . Bucket Capacity: · Machine Weight: 20000 KG Hydraulic Cylinder Brand: Original • Hydraulic Pump Brand: Original • Hydraulic Valve Brand: Original Cummins . Engine Brand: 99 KW • Power: • Machinery Test Report: Provided • Video Outgoing-inspection: Provided

• Core Components: Pressure Vessel, Motor, Bearing, Gear,

Pump, Gearbox, Engine, PLC

Year: 2012Working Hours: 2859