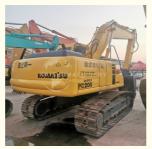

# Used Komatsu PC200-6 Crawler Excavator 20 Ton in Good Condition 2012 Moving Speed 4.6 km/h

#### **Product Specification**

Showroom Location: None · Operating Weight: 19180 KG 0.8 M<sup>3</sup> . Bucket Capacity: · Machine Weight: 20000 KG Hydraulic Cylinder Brand: Original • Hydraulic Pump Brand: Original • Hydraulic Valve Brand: Original Cummins . Engine Brand: 99 KW • Power: • Machinery Test Report: Provided • Video Outgoing-inspection: Provided

• Core Components: Pressure Vessel, Motor, Bearing, Gear,

Pump, Gearbox, Engine, PLC

Year: 2012Working Hours: 2859