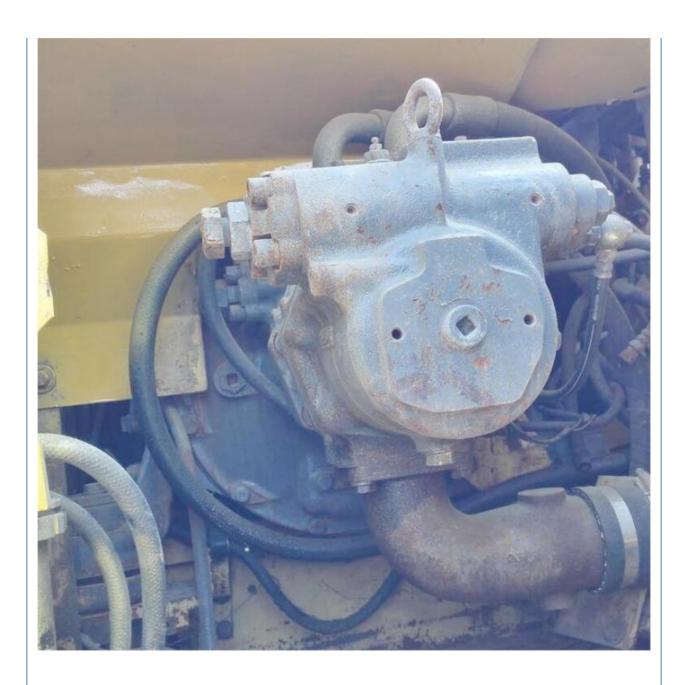

#### **Product Specification**

Showroom Location: None · Operating Weight: 19180 KG 0.8 M<sup>3</sup> . Bucket Capacity: · Machine Weight: 20000 KG Hydraulic Cylinder Brand: Original • Hydraulic Pump Brand: Original • Hydraulic Valve Brand: Original Cummins . Engine Brand: 99 KW • Power: • Machinery Test Report: Provided • Video Outgoing-inspection: Provided

• Core Components: Pressure Vessel, Motor, Bearing, Gear,

Pump, Gearbox, Engine, PLC

Year: 2012Working Hours: 2859