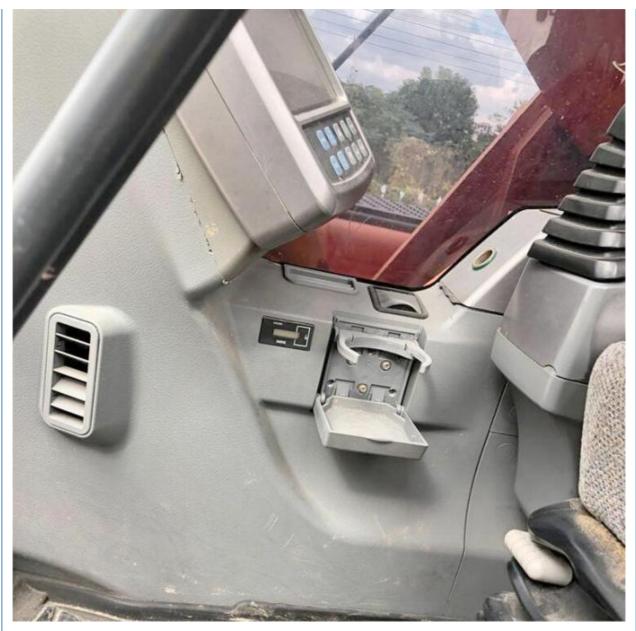

#### **Product Specification**

• Showroom Location: None • Operating Weight: 49TON 2.14 M<sup>3</sup> Bucket Capacity: • Machine Weight: 50000 KG • Hydraulic Cylinder Brand: Original • Hydraulic Pump Brand: Original • Hydraulic Valve Brand: Original Engine Brand: Doosan 238KW • Power: • Machinery Test Report: Provided • Video Outgoing-inspection: Provided Core Components: Pressure Vessel, Motor, Bearing, Gear, Pump, Gearbox, Engine, PLC • Year: 2015 Working Hours: 2001-4000