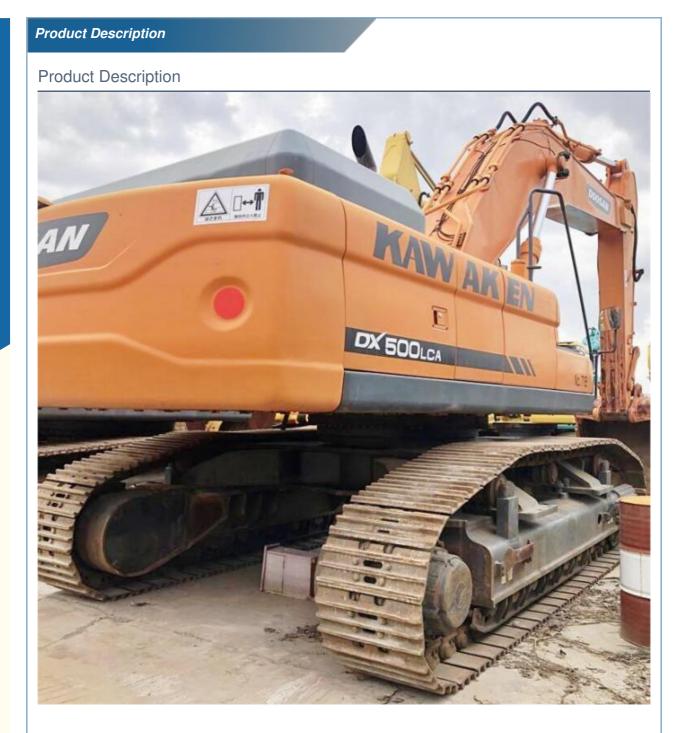

## 2015 DOOSAN DX500LCA Heavy Duty Excavator 50 Ton Machine Weight Imported from Korea

#### **Product Specification**

• Showroom Location: None • Operating Weight: 49TON 2.14 M<sup>3</sup> Bucket Capacity: • Machine Weight: 50000 KG • Hydraulic Cylinder Brand: Original • Hydraulic Pump Brand: Original • Hydraulic Valve Brand: Original Engine Brand: Doosan 238KW • Power: • Machinery Test Report: Provided • Video Outgoing-inspection: Provided Core Components: Pressure Vessel, Motor, Bearing, Gear, Pump, Gearbox, Engine, PLC • Year: 2015 Working Hours: 2001-4000