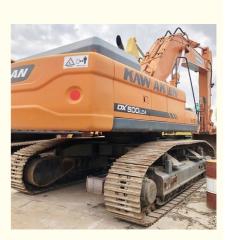

## 2015 DOOSAN DX500LCA Heavy Duty Excavator 50 Ton Machine Weight Imported from Korea

#### **Product Specification**

• Showroom Location: None • Operating Weight: 49TON 2.14 M<sup>3</sup> Bucket Capacity: • Machine Weight: 50000 KG • Hydraulic Cylinder Brand: Original • Hydraulic Pump Brand: Original • Hydraulic Valve Brand: Original Engine Brand: Doosan 238KW • Power: • Machinery Test Report: Provided • Video Outgoing-inspection: Provided Core Components: Pressure Vessel, Motor, Bearing, Gear, Pump, Gearbox, Engine, PLC • Year: 2015 Working Hours: 2001-4000