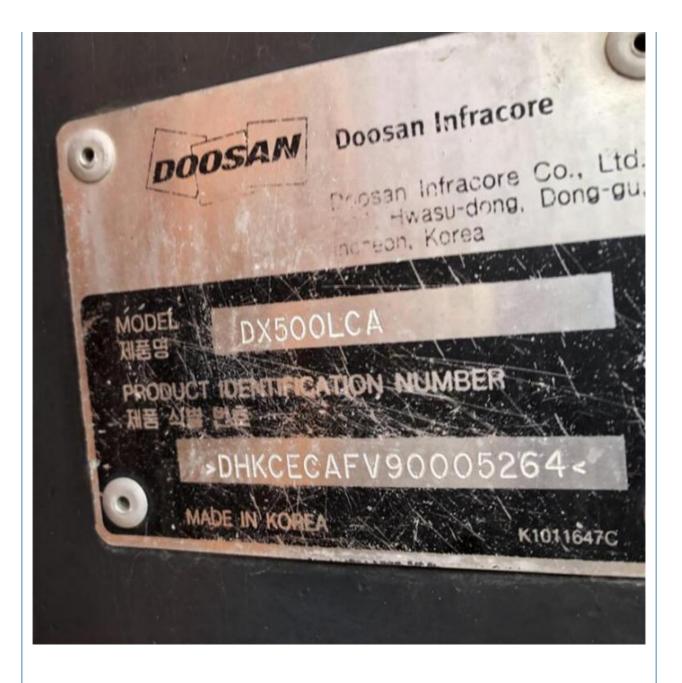

#### **Product Specification**

• Showroom Location: None • Operating Weight: 49TON 2.14 M<sup>3</sup> Bucket Capacity: • Machine Weight: 50000 KG • Hydraulic Cylinder Brand: Original • Hydraulic Pump Brand: Original • Hydraulic Valve Brand: Original Engine Brand: Doosan 238KW • Power: • Machinery Test Report: Provided • Video Outgoing-inspection: Provided Core Components: Pressure Vessel, Motor, Bearing, Gear, Pump, Gearbox, Engine, PLC • Year: 2015 Working Hours: 2001-4000