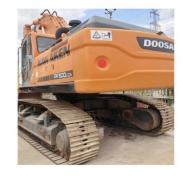

## 2015 DOOSAN DX500LCA Heavy Duty Excavator 50 Ton Machine Weight Imported from Korea

#### **Product Specification**

• Showroom Location: None • Operating Weight: 49TON 2.14 M<sup>3</sup> Bucket Capacity: • Machine Weight: 50000 KG • Hydraulic Cylinder Brand: Original • Hydraulic Pump Brand: Original • Hydraulic Valve Brand: Original Engine Brand: Doosan 238KW • Power: • Machinery Test Report: Provided • Video Outgoing-inspection: Provided Core Components: Pressure Vessel, Motor, Bearing, Gear, Pump, Gearbox, Engine, PLC • Year: 2015 Working Hours: 2001-4000