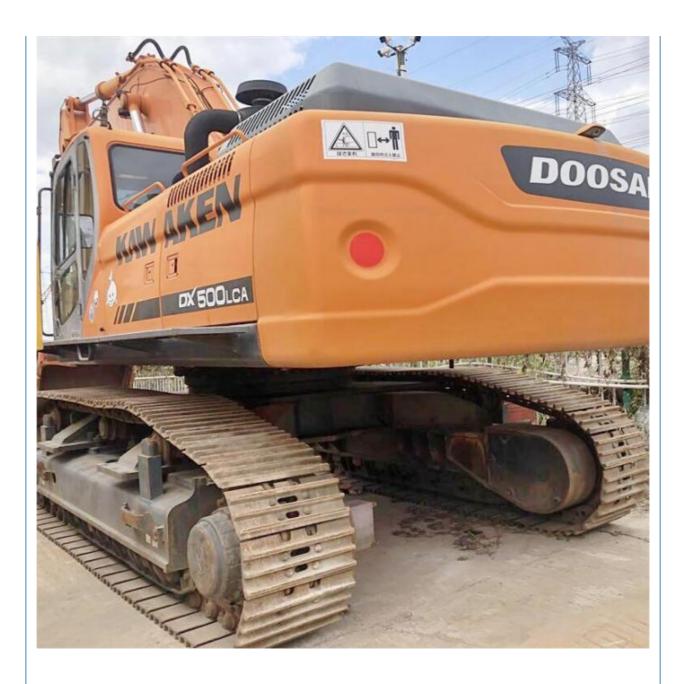

## 2015 DOOSAN DX500LCA Heavy Duty Excavator 50 Ton Machine Weight Imported from Korea

#### **Product Specification**

• Showroom Location: None • Operating Weight: 49TON 2.14 M<sup>3</sup> Bucket Capacity: • Machine Weight: 50000 KG • Hydraulic Cylinder Brand: Original • Hydraulic Pump Brand: Original • Hydraulic Valve Brand: Original Engine Brand: Doosan 238KW • Power: • Machinery Test Report: Provided • Video Outgoing-inspection: Provided Core Components: Pressure Vessel, Motor, Bearing, Gear, Pump, Gearbox, Engine, PLC • Year: 2015 Working Hours: 2001-4000