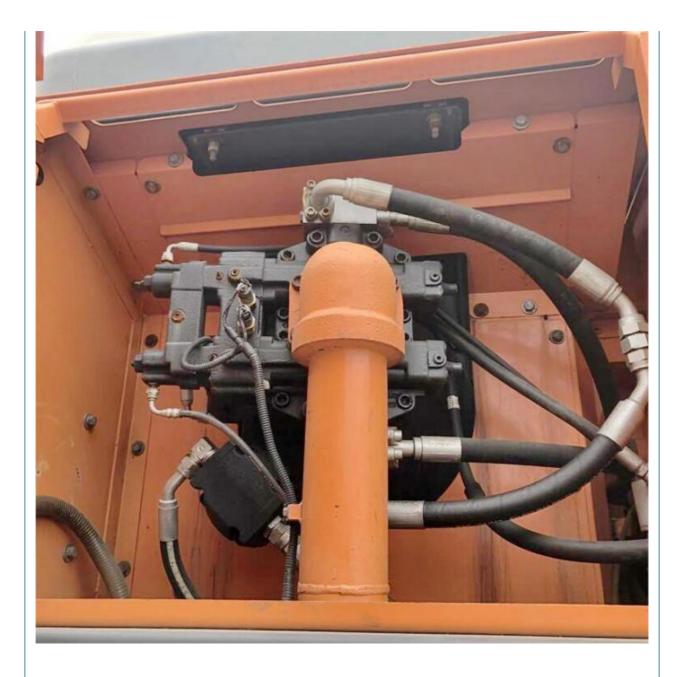

#### **Product Specification**

• Showroom Location: None • Operating Weight: 49TON 2.14 M<sup>3</sup> Bucket Capacity: • Machine Weight: 50000 KG • Hydraulic Cylinder Brand: Original • Hydraulic Pump Brand: Original • Hydraulic Valve Brand: Original Engine Brand: Doosan 238KW • Power: • Machinery Test Report: Provided • Video Outgoing-inspection: Provided Core Components: Pressure Vessel, Motor, Bearing, Gear, Pump, Gearbox, Engine, PLC • Year: 2015 Working Hours: 2001-4000