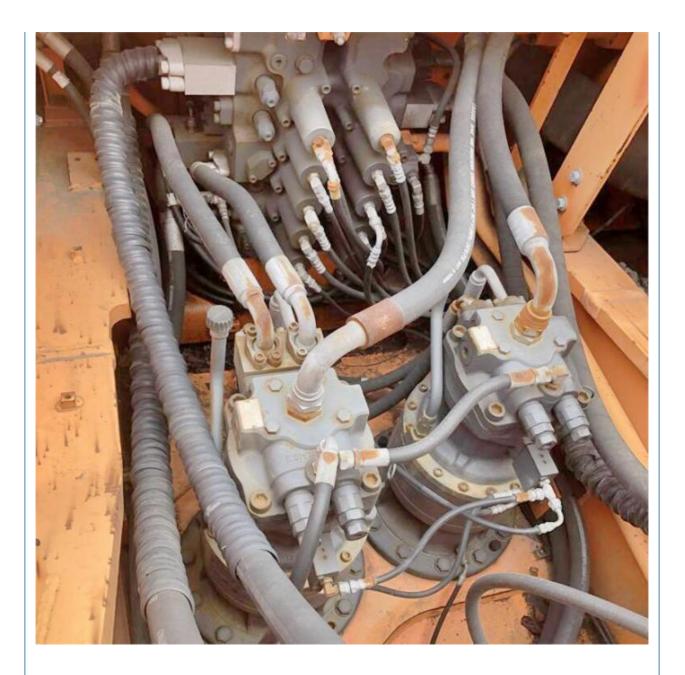

#### **Product Specification**

• Showroom Location: None • Operating Weight: 49TON 2.14 M<sup>3</sup> Bucket Capacity: • Machine Weight: 50000 KG • Hydraulic Cylinder Brand: Original • Hydraulic Pump Brand: Original • Hydraulic Valve Brand: Original Engine Brand: Doosan 238KW • Power: • Machinery Test Report: Provided • Video Outgoing-inspection: Provided Core Components: Pressure Vessel, Motor, Bearing, Gear, Pump, Gearbox, Engine, PLC • Year: 2015 Working Hours: 2001-4000