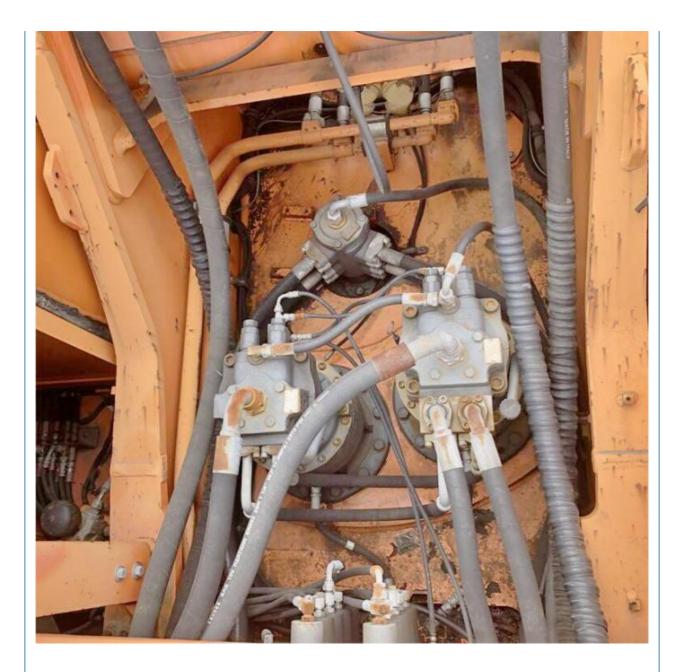

#### **Product Specification**

• Showroom Location: None • Operating Weight: 49TON 2.14 M<sup>3</sup> Bucket Capacity: • Machine Weight: 50000 KG • Hydraulic Cylinder Brand: Original • Hydraulic Pump Brand: Original • Hydraulic Valve Brand: Original Engine Brand: Doosan 238KW • Power: • Machinery Test Report: Provided • Video Outgoing-inspection: Provided Core Components: Pressure Vessel, Motor, Bearing, Gear, Pump, Gearbox, Engine, PLC • Year: 2015 Working Hours: 2001-4000