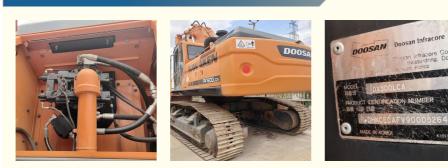

#### **Product Specification**

• Showroom Location: None • Operating Weight: 49TON 2.14 M<sup>3</sup> Bucket Capacity: • Machine Weight: 50000 KG • Hydraulic Cylinder Brand: Original • Hydraulic Pump Brand: Original • Hydraulic Valve Brand: Original Engine Brand: Doosan 238KW • Power: • Machinery Test Report: Provided • Video Outgoing-inspection: Provided Core Components: Pressure Vessel, Motor, Bearing, Gear, Pump, Gearbox, Engine, PLC • Year: 2015 Working Hours: 2001-4000

#### More Images