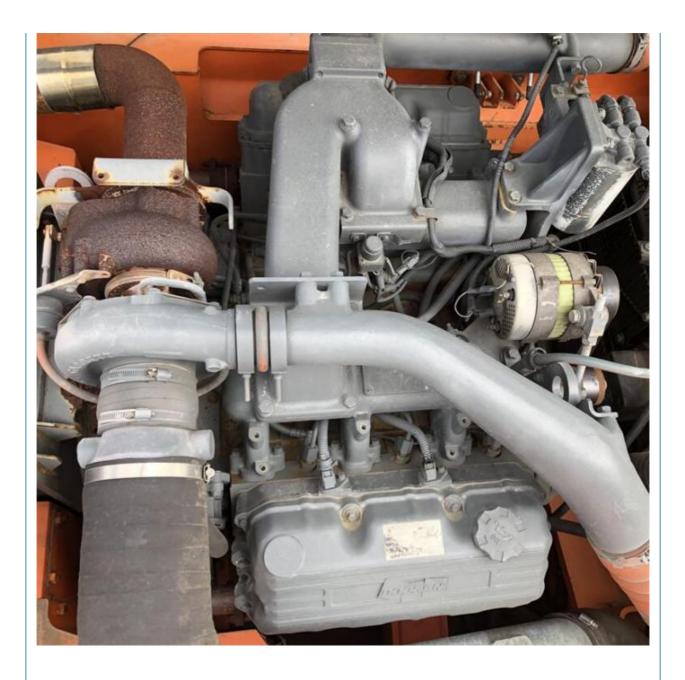

#### **Product Specification**

• Showroom Location: None • Operating Weight: 49TON 2.14 M<sup>3</sup> Bucket Capacity: • Machine Weight: 50000 KG • Hydraulic Cylinder Brand: Original • Hydraulic Pump Brand: Original • Hydraulic Valve Brand: Original Engine Brand: Doosan 238KW • Power: • Machinery Test Report: Provided • Video Outgoing-inspection: Provided Core Components: Pressure Vessel, Motor, Bearing, Gear, Pump, Gearbox, Engine, PLC • Year: 2015 Working Hours: 2001-4000