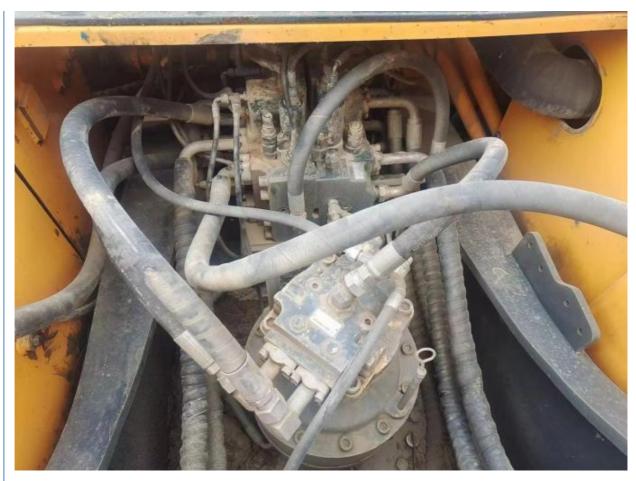

### **Product Specification**

Showroom Location: None · Operating Weight: 30 Ton  $1.38^{3}$ . Bucket Capacity: · Machine Weight: 30000 KG • Hydraulic Cylinder Brand: **ORIGINAL** • Hydraulic Pump Brand: **ORIGINAL**  Hydraulic Valve Brand: **ORIGINAL** . Engine Brand: Cummins 190kW • Power: • Machinery Test Report: Provided • Video Outgoing-inspection: Provided

• Core Components: Pressure Vessel, Motor, Bearing, Gear,

Pump, Gearbox, Engine, PLC

• Year: 2020

• Working Hours: 2000-3000