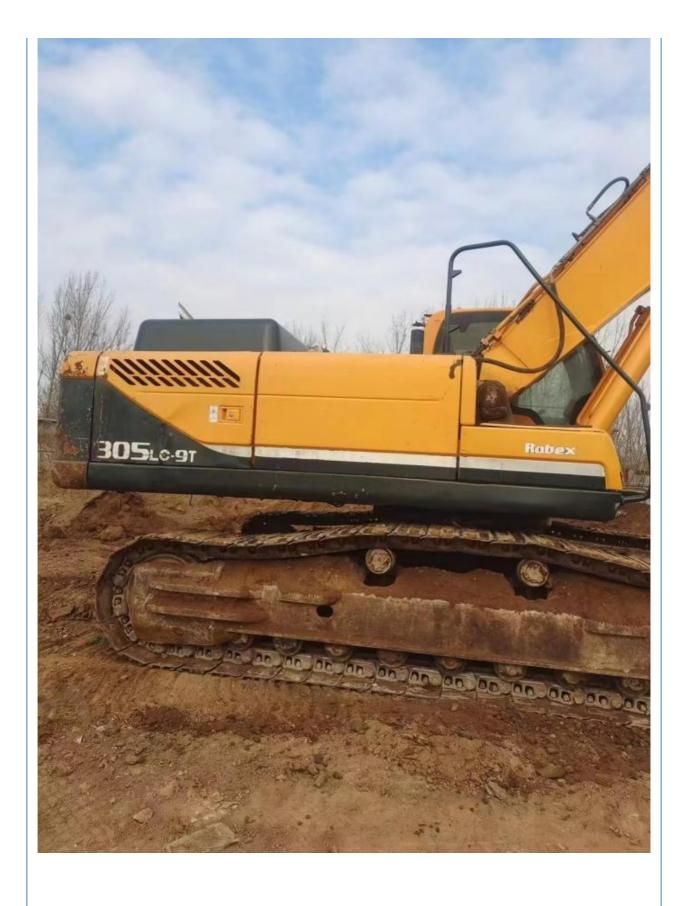

# Transport Width 2.99 m Used Hyundai 305 305lc-9T Excavator in Good Condition for Sell

#### **Basic Information**

Place of Origin: Korea

• Price: \$25,700.00/units 1-3 units



### **Product Specification**

Showroom Location: None · Operating Weight: 30 Ton  $1.38^{3}$ . Bucket Capacity: · Machine Weight: 30000 KG • Hydraulic Cylinder Brand: **ORIGINAL** • Hydraulic Pump Brand: **ORIGINAL**  Hydraulic Valve Brand: **ORIGINAL** . Engine Brand: Cummins 190kW • Power: • Machinery Test Report: Provided • Video Outgoing-inspection: Provided

• Core Components: Pressure Vessel, Motor, Bearing, Gear,

Pump, Gearbox, Engine, PLC

• Year: 2020

• Working Hours: 2000-3000



# More Images









# Product Description

# **Product Description**















## Models Of Excavators We Sell

| Komatsu used excavator     | PC20/PC30/PC35/PC40/PC50/PC55/PC56/PC60/PC70/PC75/PC78/PC10 0/PC110/PC120/PC128/PC130/PC138/PC150/PC160/PC200/PC210/PC22 0/PC228/PC240/PC270/PC300/PC350/PC360/PC400/PC450/PC460/PC49 0/PC650 |
|----------------------------|-----------------------------------------------------------------------------------------------------------------------------------------------------------------------------------------------|
| Carter used excavator      | CAT303/CAT305/CAT305.5/CAT306/CAT307/CAT308/CAT311/CAT312/C<br>AT313/CAT315/CAT318/CAT320/CAT323/CAT324/CAT325/CAT326/CAT3<br>29/CAT330/CAT336/CAT340/CAT345/CAT349/CAT375                    |
| Doosan used excavator      | DH(DX)35/55/60/70/75/80/150/200/215/220/225/235/260/300/350/370