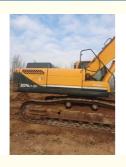

# Transport Width 2.99 m Used Hyundai 305 305lc-9T Excavator in Good Condition for Sell

#### **Basic Information**

Place of Origin: Korea

• Price: \$25,700.00/units 1-3 units



### **Product Specification**

Showroom Location: None · Operating Weight: 30 Ton  $1.38^{3}$ . Bucket Capacity: · Machine Weight: 30000 KG • Hydraulic Cylinder Brand: **ORIGINAL** • Hydraulic Pump Brand: **ORIGINAL**  Hydraulic Valve Brand: **ORIGINAL** . Engine Brand: Cummins 190kW • Power: • Machinery Test Report: Provided • Video Outgoing-inspection: Provided

• Core Components: Pressure Vessel, Motor, Bearing, Gear,

Pump, Gearbox, Engine, PLC

• Year: 2020

• Working Hours: 2000-3000



# More Images









# Product Description

# **Product Description**















## Models Of Excavators We Sell

| Komatsu used excavator     | PC20/PC30/PC35/PC40/PC50/PC55/PC56/PC60/PC70/PC75/PC78/PC10 0/PC110/PC120/PC128/PC130/PC138/PC150/PC160/PC200/PC210/PC22 0/PC228/PC240/PC270/PC300/PC350/PC360/PC400/PC450/PC460/PC49 0/PC650 |
|----------------------------|-----------------------------------------------------------------------------------------------------------------------------------------------------------------------------------------------|
| Carter used excavator      | CAT303/CAT305/CAT305.5/CAT306/CAT307/CAT308/CAT311/CAT312/C<br>AT313/CAT315/CAT318/CAT320/CAT323/CAT324/CAT325/CAT326/CAT3<br>29/CAT330/CAT336/CAT340/CAT345/CAT349/CAT375                    |
| Doosan used excavator