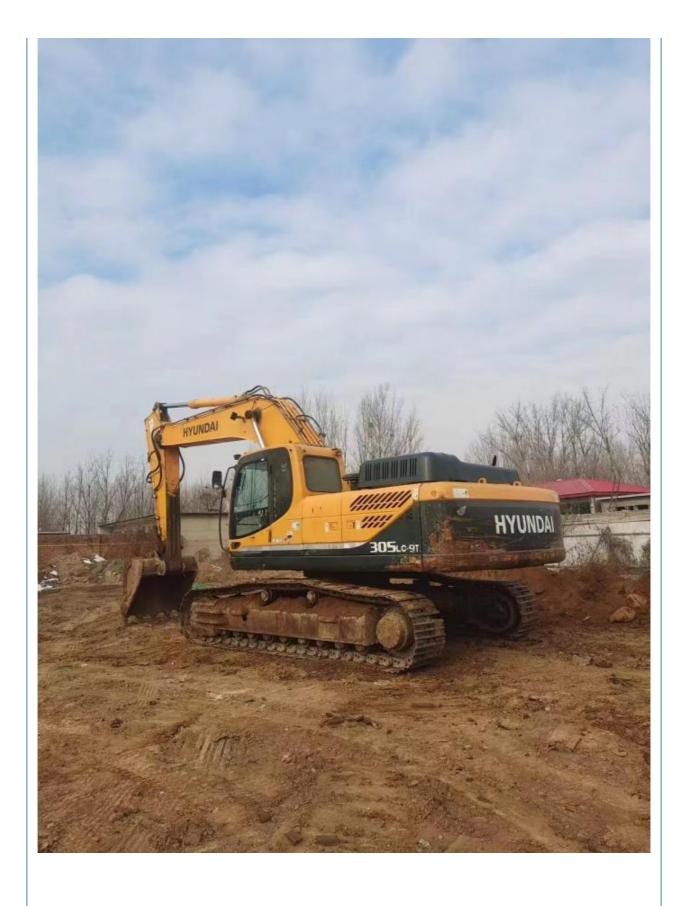

# Transport Width 2.99 m Used Hyundai 305 305lc-9T Excavator in Good Condition for Sell

### **Product Specification**

Showroom Location: None · Operating Weight: 30 Ton  $1.38^{3}$ . Bucket Capacity: · Machine Weight: 30000 KG • Hydraulic Cylinder Brand: **ORIGINAL** • Hydraulic Pump Brand: **ORIGINAL**  Hydraulic Valve Brand: **ORIGINAL** . Engine Brand: Cummins 190kW • Power: • Machinery Test Report: Provided • Video Outgoing-inspection: Provided

• Core Components: Pressure Vessel, Motor, Bearing, Gear,

Pump, Gearbox, Engine, PLC

• Year: 2020

• Working Hours: 2000-3000