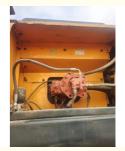

# Transport Width 2.99 m Used Hyundai 305 305lc-9T Excavator in Good Condition for Sell

#### **Basic Information**

Place of Origin: Korea

• Price: \$25,700.00/units 1-3 units



### **Product Specification**

Showroom Location: None · Operating Weight: 30 Ton  $1.38^{3}$ . Bucket Capacity: · Machine Weight: 30000 KG • Hydraulic Cylinder Brand: **ORIGINAL** • Hydraulic Pump Brand: **ORIGINAL**  Hydraulic Valve Brand: **ORIGINAL** . Engine Brand: Cummins 190kW • Power: • Machinery Test Report: Provided • Video Outgoing-inspection: Provided

• Core Components: Pressure Vessel, Motor, Bearing, Gear,

Pump, Gearbox, Engine, PLC

• Year: 2020

• Working Hours: 2000-3000



# More Images









# Product Description

# **Product Description**















## Models Of Excavators We Sell

| Komatsu used excavator     | PC20/PC30/PC35/PC40/PC50/PC55/PC56/PC60/PC70/PC75/PC78/PC10 0/PC110/PC120/PC128/PC130/PC138/PC150/PC160/PC200/PC210/PC22 0/PC228/PC240/PC270/PC300/PC350/PC360/PC400/PC450/PC460/PC49 0/PC650 |
|----------------------------|-----------------------------------------------------------------------------------------------------------------------------------------------------------------------------------------------|
| Carter used excavator      | CAT303/CAT305/CAT305.5/CAT306/CAT307/CAT308/CAT311/CAT312/C<br>AT313/CAT315/CAT318/CAT320/CAT323/CAT324/CAT325/CAT326/CAT3<br>29/CAT330/CAT336/CAT340/CAT345/CAT349/CAT375                    |
| Doosan used excavator      | D