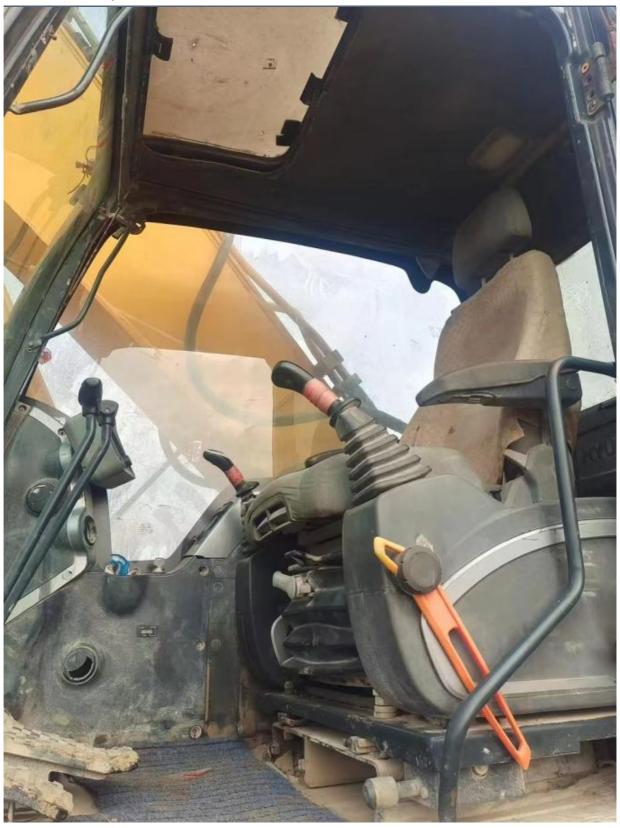

# Transport Width 2.99 m Used Hyundai 305 305lc-9T Excavator in Good Condition for Sell

#### **Basic Information**

Place of Origin: Korea

• Price: \$25,700.00/units 1-3 units



### **Product Specification**

Showroom Location: None · Operating Weight: 30 Ton  $1.38^{3}$ . Bucket Capacity: · Machine Weight: 30000 KG • Hydraulic Cylinder Brand: **ORIGINAL** • Hydraulic Pump Brand: **ORIGINAL**  Hydraulic Valve Brand: **ORIGINAL** . Engine Brand: Cummins 190kW • Power: • Machinery Test Report: Provided • Video Outgoing-inspection: Provided

• Core Components: Pressure Vessel, Motor, Bearing, Gear,

Pump, Gearbox, Engine, PLC

• Year: 2020

• Working Hours: 2000-3000



# More Images









# Product Description

# **Product Description**















## Models Of Excavators We Sell

| Komatsu used excavator     | PC20/PC30/PC35/PC40/PC50/PC55/PC56/PC60/PC70/PC75/PC78/PC10 0/PC110/PC120/PC128/PC130/PC138/PC150/PC160/PC200/PC210/PC22 0/PC228/PC240/PC270/PC300/PC350/PC360/PC400/PC450/PC460/PC49 0/PC650 |
|----------------------------|-----------------------------------------------------------------------------------------------------------------------------------------------------------------------------------------------|
| Carter used excavator      | CAT303/CAT305/CAT305.5/CAT306/CAT307/CAT308/CAT311/CAT312/C<br>AT313/CAT315/CAT318/CAT320/CAT323/CAT324/CAT325/CAT326/CAT3<br>29/CAT330/CAT336/CAT340/CAT345/CAT349/CAT375                    |
| Doosan used excavator      | DH(DX)35/55/60/70/75/80/150/200/215/220/225/235/260/3