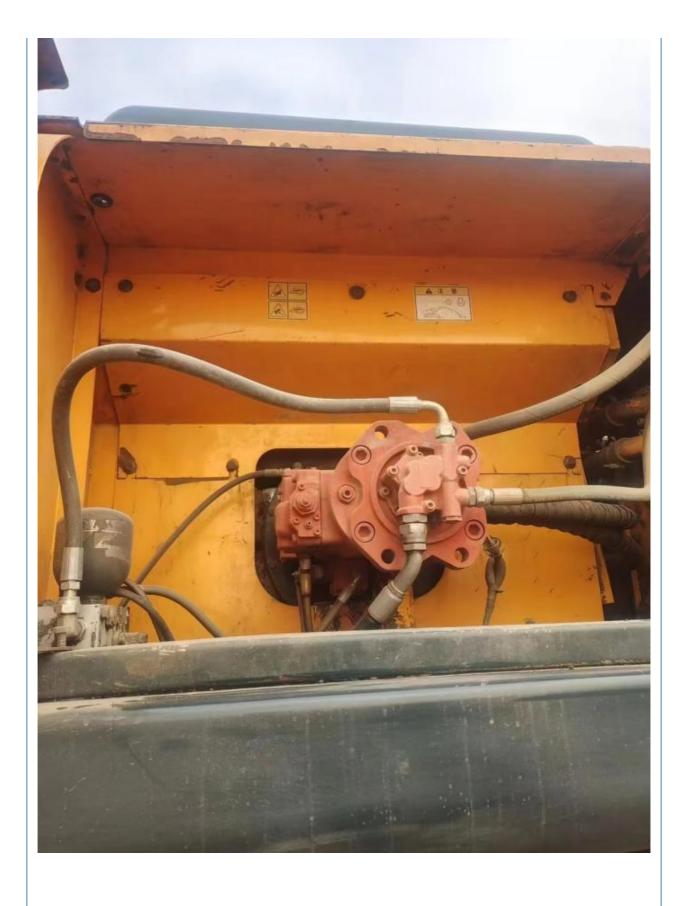

# Transport Width 2.99 m Used Hyundai 305 305lc-9T Excavator in Good Condition for Sell

#### **Basic Information**

Place of Origin: Korea

• Price: \$25,700.00/units 1-3 units



### **Product Specification**

Showroom Location: None · Operating Weight: 30 Ton  $1.38^{3}$ . Bucket Capacity: · Machine Weight: 30000 KG • Hydraulic Cylinder Brand: **ORIGINAL** • Hydraulic Pump Brand: **ORIGINAL**  Hydraulic Valve Brand: **ORIGINAL** . Engine Brand: Cummins 190kW • Power: • Machinery Test Report: Provided • Video Outgoing-inspection: Provided

• Core Components: Pressure Vessel, Motor, Bearing, Gear,

Pump, Gearbox, Engine, PLC

• Year: 2020

• Working Hours: 2000-3000



# More Images









# Product Description

# **Product Description**















## Models Of Excavators We Sell

| Komatsu used excavator     | PC20/PC30/PC35/PC40/PC50/PC55/PC56/PC60/PC70/PC75/PC78/PC10 0/PC110/PC120/PC128/PC130/PC138/PC150/PC160/PC200/PC210/PC22 0/PC228/PC240/PC270/PC300/PC350/PC360/PC400/PC450/PC460/PC49 0/PC650 |
|----------------------------|-----------------------------------------------------------------------------------------------------------------------------------------------------------------------------------------------|
| Carter used excavator      | CAT303/CAT305/CAT305.5/CAT306/CAT307/CAT308/CAT311/CAT312/C<br>AT313/CAT315/CAT318/CAT320/CAT323/CAT324/CAT325/CAT326/CAT3<br>29/CAT330/CAT336/CAT340/CAT345/CAT349/CAT375                    |
| Doosan used excavator      | DH(DX)35/55/60/70/75/80/150/200/215/220/225/235/260/300