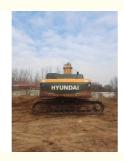

# Transport Width 2.99 m Used Hyundai 305 305lc-9T Excavator in Good Condition for Sell

#### **Basic Information**

Place of Origin: Korea

• Price: \$25,700.00/units 1-3 units



### **Product Specification**

Showroom Location: None · Operating Weight: 30 Ton  $1.38^{3}$ . Bucket Capacity: · Machine Weight: 30000 KG • Hydraulic Cylinder Brand: **ORIGINAL** • Hydraulic Pump Brand: **ORIGINAL**  Hydraulic Valve Brand: **ORIGINAL** . Engine Brand: Cummins 190kW • Power: • Machinery Test Report: Provided • Video Outgoing-inspection: Provided

• Core Components: Pressure Vessel, Motor, Bearing, Gear,

Pump, Gearbox, Engine, PLC

• Year: 2020

• Working Hours: 2000-3000



# More Images









# Product Description

# **Product Description**















## Models Of Excavators We Sell

| Komatsu used excavator     | PC20/PC30/PC35/PC40/PC50/PC55/PC56/PC60/PC70/PC75/PC78/PC10 0/PC110/PC120/PC128/PC130/PC138/PC150/PC160/PC200/PC210/PC22 0/PC228/PC240/PC270/PC300/PC350/PC360/PC400/PC450/PC460/PC49 0/PC650 |
|----------------------------|-----------------------------------------------------------------------------------------------------------------------------------------------------------------------------------------------|
| Carter used excavator      | CAT303/CAT305/CAT305.5/CAT306/CAT307/CAT308/CAT311/CAT312/C<br>AT313/CAT315/CAT318/CAT320/CAT323/CAT324/CAT325/CAT326/CAT3<br>29/CAT330/CAT336/CAT340/CAT345/CAT349/CAT375                    |
| Doosan used excavator