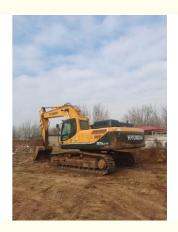

# Transport Width 2.99 m Used Hyundai 305 305lc-9T Excavator in Good Condition for Sell

#### **Basic Information**

Place of Origin: Korea

• Price: \$25,700.00/units 1-3 units



### **Product Specification**

Showroom Location: None · Operating Weight: 30 Ton  $1.38^{3}$ . Bucket Capacity: · Machine Weight: 30000 KG • Hydraulic Cylinder Brand: **ORIGINAL** • Hydraulic Pump Brand: **ORIGINAL**  Hydraulic Valve Brand: **ORIGINAL** . Engine Brand: Cummins 190kW • Power: • Machinery Test Report: Provided • Video Outgoing-inspection: Provided

• Core Components: Pressure Vessel, Motor, Bearing, Gear,

Pump, Gearbox, Engine, PLC

• Year: 2020

• Working Hours: 2000-3000



# More Images









# Product Description

# **Product Description**















## Models Of Excavators We Sell

| Komatsu used excavator     | PC20/PC30/PC35/PC40/PC50/PC55/PC56/PC60/PC70/PC75/PC78/PC10 0/PC110/PC120/PC128/PC130/PC138/PC150/PC160/PC200/PC210/PC22 0/PC228/PC240/PC270/PC300/PC350/PC360/PC400/PC450/PC460/PC49 0/PC650 |
|----------------------------|-----------------------------------------------------------------------------------------------------------------------------------------------------------------------------------------------|
| Carter used excavator      | CAT303/CAT305/CAT305.5/CAT306/CAT307/CAT308/CAT311/CAT312/C<br>AT313/CAT315/CAT318/CAT320/CAT323/CAT324/CAT325/CAT326/CAT3<br>29/CAT330/CAT336/CAT340/CAT345/CAT349/CAT375                    |
| Doosan