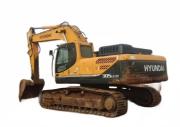

# Transport Width 2.99 m Used Hyundai 305 305lc-9T Excavator in Good Condition for Sell

### **Product Specification**

Showroom Location: None · Operating Weight: 30 Ton  $1.38^{3}$ . Bucket Capacity: · Machine Weight: 30000 KG • Hydraulic Cylinder Brand: **ORIGINAL** • Hydraulic Pump Brand: **ORIGINAL**  Hydraulic Valve Brand: **ORIGINAL** . Engine Brand: Cummins 190kW • Power: • Machinery Test Report: Provided • Video Outgoing-inspection: Provided