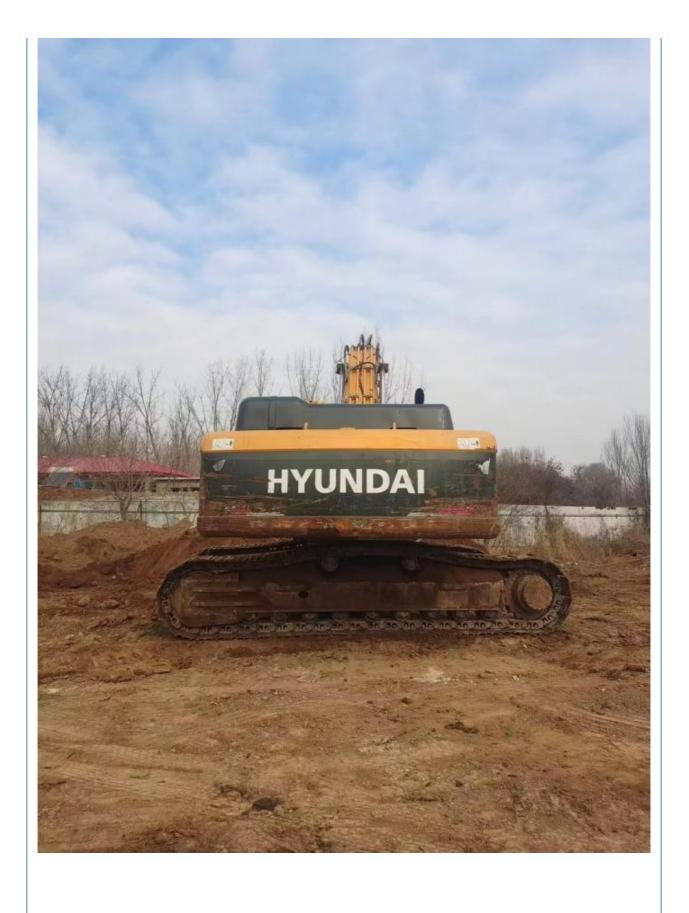

# Transport Width 2.99 m Used Hyundai 305 305lc-9T Excavator in Good Condition for Sell

#### **Basic Information**

Place of Origin: Korea

• Price: \$25,700.00/units 1-3 units



### **Product Specification**

Showroom Location: None · Operating Weight: 30 Ton  $1.38^{3}$ . Bucket Capacity: · Machine Weight: 30000 KG • Hydraulic Cylinder Brand: **ORIGINAL** • Hydraulic Pump Brand: **ORIGINAL**  Hydraulic Valve Brand: **ORIGINAL** . Engine Brand: Cummins 190kW • Power: • Machinery Test Report: Provided • Video Outgoing-inspection: Provided

• Core Components: Pressure Vessel, Motor, Bearing, Gear,

Pump, Gearbox, Engine, PLC

• Year: 2020

• Working Hours: 2000-3000



# More Images









# Product Description

# **Product Description**















## Models Of Excavators We Sell

| Komatsu used excavator     | PC20/PC30/PC35/PC40/PC50/PC55/PC56/PC60/PC70/PC75/PC78/PC10 0/PC110/PC120/PC128/PC130/PC138/PC150/PC160/PC200/PC210/PC22 0/PC228/PC240/PC270/PC300/PC350/PC360/PC400/PC450/PC460/PC49 0/PC650 |
|----------------------------|-----------------------------------------------------------------------------------------------------------------------------------------------------------------------------------------------|
| Carter used excavator      | CAT303/CAT305/CAT305.5/CAT306/CAT307/CAT308/CAT311/CAT312/C<br>AT313/CAT315/CAT318/CAT320/CAT323/CAT324/CAT325/CAT326/CAT3<br>29/CAT330/CAT336/CAT340/CAT345/CAT349/CAT375                    |
| Doosan used excavator      | DH(DX)35/55/60/70/75/80/150/200/215/220/225/235/260/300/350/3