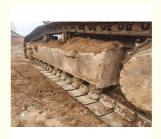

# Transport Width 2.99 m Used Hyundai 305 305lc-9T Excavator in Good Condition for Sell

#### **Basic Information**

Place of Origin: Korea

• Price: \$25,700.00/units 1-3 units



### **Product Specification**

Showroom Location: None · Operating Weight: 30 Ton  $1.38^{3}$ . Bucket Capacity: · Machine Weight: 30000 KG • Hydraulic Cylinder Brand: **ORIGINAL** • Hydraulic Pump Brand: **ORIGINAL**  Hydraulic Valve Brand: **ORIGINAL** . Engine Brand: Cummins 190kW • Power: • Machinery Test Report: Provided • Video Outgoing-inspection: Provided

• Core Components: Pressure Vessel, Motor, Bearing, Gear,

Pump, Gearbox, Engine, PLC

• Year: 2020

• Working Hours: 2000-3000



# More Images









# Product Description

# **Product Description**















## Models Of Excavators We Sell

| Komatsu used excavator     | PC20/PC30/PC35/PC40/PC50/PC55/PC56/PC60/PC70/PC75/PC78/PC10 0/PC110/PC120/PC128/PC130/PC138/PC150/PC160/PC200/PC210/PC22 0/PC228/PC240/PC270/PC300/PC350/PC360/PC400/PC450/PC460/PC49 0/PC650 |
|----------------------------|-----------------------------------------------------------------------------------------------------------------------------------------------------------------------------------------------|
| Carter used excavator      | CAT303/CAT305/CAT305.5/CAT306/CAT307/CAT308/CAT311/CAT312/C<br>AT313/CAT315/CAT318/CAT320/CAT323/CAT324/CAT325/CAT326/CAT3<br>29/CAT330/CAT336/CAT340/CAT345/CAT349/CAT375                    |
| Doosan used excavator      |