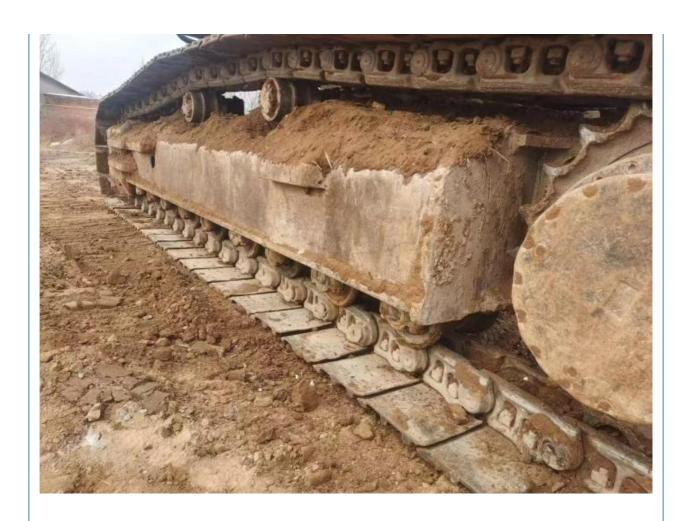

# Transport Width 2.99 m Used Hyundai 305 305lc-9T Excavator in Good Condition for Sell

#### **Basic Information**

Place of Origin: Korea

• Price: \$25,700.00/units 1-3 units



### **Product Specification**

Showroom Location: None · Operating Weight: 30 Ton  $1.38^{3}$ . Bucket Capacity: · Machine Weight: 30000 KG • Hydraulic Cylinder Brand: **ORIGINAL** • Hydraulic Pump Brand: **ORIGINAL**  Hydraulic Valve Brand: **ORIGINAL** . Engine Brand: Cummins 190kW • Power: • Machinery Test Report: Provided • Video Outgoing-inspection: Provided

• Core Components: Pressure Vessel, Motor, Bearing, Gear,

Pump, Gearbox, Engine, PLC

• Year: 2020

• Working Hours: 2000-3000



# More Images









# Product Description

# **Product Description**















## Models Of Excavators We Sell

| Komatsu used excavator     | PC20/PC30/PC35/PC40/PC50/PC55/PC56/PC60/PC70/PC75/PC78/PC10 0/PC110/PC120/PC128/PC130/PC138/PC150/PC160/PC200/PC210/PC22 0/PC228/PC240/PC270/PC300/PC350/PC360/PC400/PC450/PC460/PC49 0/PC650 |
|----------------------------|-----------------------------------------------------------------------------------------------------------------------------------------------------------------------------------------------|
| Carter used excavator      | CAT303/CAT305/CAT305.5/CAT306/CAT307/CAT308/CAT311/CAT312/C<br>AT313/CAT315/CAT318/CAT320/CAT323/CAT324/CAT325/CAT326/CAT3<br>29/CAT330/CAT336/CAT340/CAT345/CAT349/CAT375                    |
| Doosan used excavator      | DH(DX)35/55/60/70/75/80/150/200/215/220/225/235/260/300/350