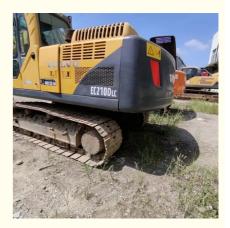

# 20500KG Operating Weight Volvo EC210B Excavator for Earth Moving Machinery in Trade

## **Product Specification**

Showroom Location: None 20500KG · Operating Weight: 0.9m<sup>3</sup> . Bucket Capacity: · Machine Weight: 21000 KG Hydraulic Cylinder Brand: Original • Hydraulic Pump Brand: Original • Hydraulic Valve Brand: Original Volvo . Engine Brand: 107KW • Power: • Machinery Test Report: Provided • Video Outgoing-inspection: Provided

• Core Components: Pressure Vessel, Motor, Bearing, Gear,

Pump, Gearbox, Engine, PLC

Year: 2018Working Hours: 3300