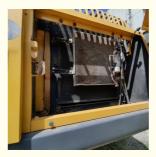

# 20500KG Operating Weight Volvo EC210B Excavator for Earth Moving Machinery in Trade

#### **Basic Information**

Place of Origin: Japan

• Price: \$20,000.00/units 1-3 units



## **Product Specification**

Showroom Location: None 20500KG · Operating Weight: 0.9m<sup>3</sup> . Bucket Capacity: · Machine Weight: 21000 KG Hydraulic Cylinder Brand: Original • Hydraulic Pump Brand: Original • Hydraulic Valve Brand: Original Volvo . Engine Brand: 107KW • Power: • Machinery Test Report: Provided • Video Outgoing-inspection: Provided

• Core Components: Pressure Vessel, Motor, Bearing, Gear,

Pump, Gearbox, Engine, PLC

Year: 2018Working Hours: 3300



## More Images









# **Product Description**













# Models Of Excavators We Sell

Excavators of other

brands

| Komatsu used excavator | PC20/PC30/PC35/PC40/PC50/PC55/PC56/PC60/PC70/PC75/PC78/PC10 0/PC110/PC120/PC128/PC130/PC138/PC150/PC160/PC200/PC210/PC22 0/PC228/PC240/PC270/PC300/PC350/PC360/PC400/PC450/PC460/PC49 0/PC650 |
|------------------------|-----------------------------------------------------------------------------------------------------------------------------------------------------------------------------------------------|
| Carter used excavator  | CAT303/CAT305/CAT305.5/CAT306/CAT307/CAT308/CAT311/CAT312/C<br>AT313/CAT315/CAT318/CAT320/CAT323/CAT324/CAT325/CAT326/CAT3<br>29/CAT330/CAT336/CAT340/CAT345/CAT349/CAT375                    |
| Doosan used excavator  | DH(DX)35/55/