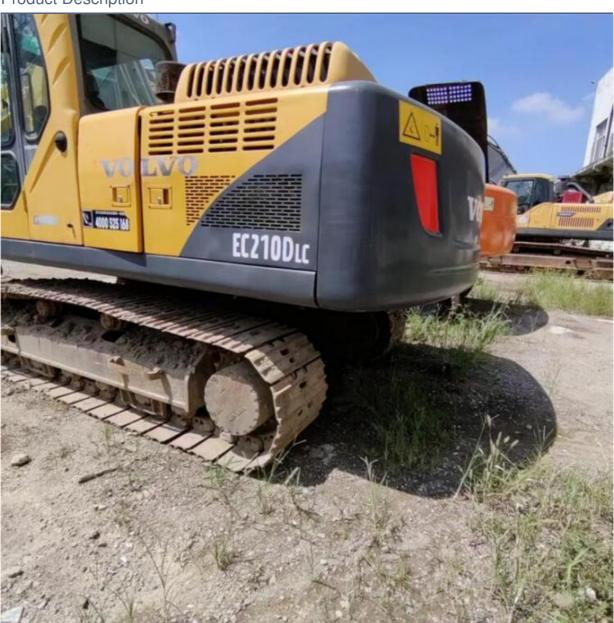

# 20500KG Operating Weight Volvo EC210B Excavator for Earth Moving Machinery in Trade

## **Product Specification**

Showroom Location: None 20500KG · Operating Weight: 0.9m<sup>3</sup> . Bucket Capacity: · Machine Weight: 21000 KG Hydraulic Cylinder Brand: Original • Hydraulic Pump Brand: Original • Hydraulic Valve Brand: Original Volvo . Engine Brand: 107KW • Power: • Machinery Test Report: Provided • Video Outgoing-inspection: Provided