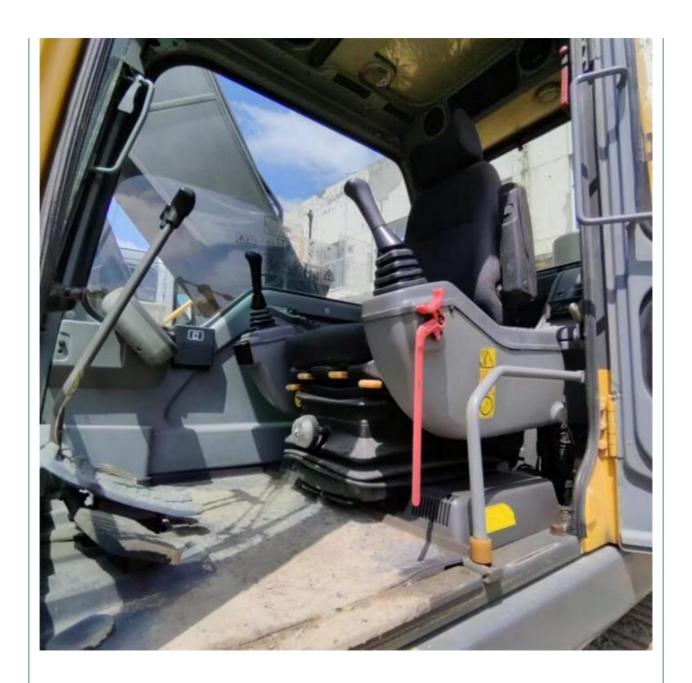

# 20500KG Operating Weight Volvo EC210B Excavator for Earth Moving Machinery in Trade

#### **Basic Information**

Place of Origin: Japan

• Price: \$20,000.00/units 1-3 units



## **Product Specification**

Showroom Location: None 20500KG · Operating Weight: 0.9m<sup>3</sup> . Bucket Capacity: · Machine Weight: 21000 KG Hydraulic Cylinder Brand: Original • Hydraulic Pump Brand: Original • Hydraulic Valve Brand: Original Volvo . Engine Brand: 107KW • Power: • Machinery Test Report: Provided • Video Outgoing-inspection: Provided

• Core Components: Pressure Vessel, Motor, Bearing, Gear,

Pump, Gearbox, Engine, PLC

Year: 2018Working Hours: 3300



## More Images









# **Product Description**













# Models Of Excavators We Sell

Excavators of other

brands

| Komatsu used excavator | PC20/PC30/PC35/PC40/PC50/PC55/PC56/PC60/PC70/PC75/PC78/PC10 0/PC110/PC120/PC128/PC130/PC138/PC150/PC160/PC200/PC210/PC22 0/PC228/PC240/PC270/PC300/PC350/PC360/PC400/PC450/PC460/PC49 0/PC650 |
|------------------------|-----------------------------------------------------------------------------------------------------------------------------------------------------------------------------------------------|
| Carter used excavator  | CAT303/CAT305/CAT305.5/CAT306/CAT307/CAT308/CAT311/CAT312/C<br>AT313/CAT315/CAT318/CAT320/CAT323/CAT324/CAT325/CAT326/CAT3<br>29/CAT330/CAT336/CAT340/CAT345/CAT349/CAT375                    |
| Doosan used excavator  | DH(DX)35/55/60/70/75/80/150/200/215/220/225/2