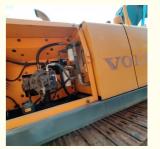

# 20500KG Operating Weight Volvo EC210B Excavator for Earth Moving Machinery in Trade

#### **Basic Information**

Place of Origin: Japan

• Price: \$20,000.00/units 1-3 units



## **Product Specification**

Showroom Location: None 20500KG · Operating Weight: 0.9m<sup>3</sup> . Bucket Capacity: · Machine Weight: 21000 KG Hydraulic Cylinder Brand: Original • Hydraulic Pump Brand: Original • Hydraulic Valve Brand: Original Volvo . Engine Brand: 107KW • Power: • Machinery Test Report: Provided • Video Outgoing-inspection: Provided

• Core Components: Pressure Vessel, Motor, Bearing, Gear,

Pump, Gearbox, Engine, PLC

Year: 2018Working Hours: 3300



## More Images









# **Product Description**













# Models Of Excavators We Sell

Excavators of other

brands

| Komatsu used excavator | PC20/PC30/PC35/PC40/PC50/PC55/PC56/PC60/PC70/PC75/PC78/PC10 0/PC110/PC120/PC128/PC130/PC138/PC150/PC160/PC200/PC210/PC22 0/PC228/PC240/PC270/PC300/PC350/PC360/PC400/PC450/PC460/PC49 0/PC650 |
|------------------------|-----------------------------------------------------------------------------------------------------------------------------------------------------------------------------------------------|
| Carter used excavator  | CAT303/CAT305/CAT305.5/CAT306/CAT307/CAT308/CAT311/CAT312/C<br>AT313/CAT315/CAT318/CAT320/CAT323/CAT324/CAT325/CAT326/CAT3<br>29/CAT330/CAT336/CAT340/CAT345/CAT349/CAT375                    |
| Doosan used excavator  | DH(DX)35/55/60