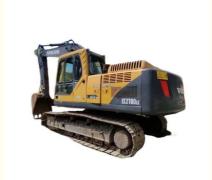

# 20500KG Operating Weight Volvo EC210B Excavator for Earth Moving Machinery in Trade

## **Product Specification**

Showroom Location: None 20500KG · Operating Weight: 0.9m<sup>3</sup> . Bucket Capacity: · Machine Weight: 21000 KG Hydraulic Cylinder Brand: Original • Hydraulic Pump Brand: Original • Hydraulic Valve Brand: Original Volvo . Engine Brand: 107KW • Power: • Machinery Test Report: Provided • Video Outgoing-inspection: Provided

• Core Components: Pressure Vessel, Motor, Bearing, Gear,

Pump, Gearbox, Engine, PLC

Year: 2018Working Hours: 3300