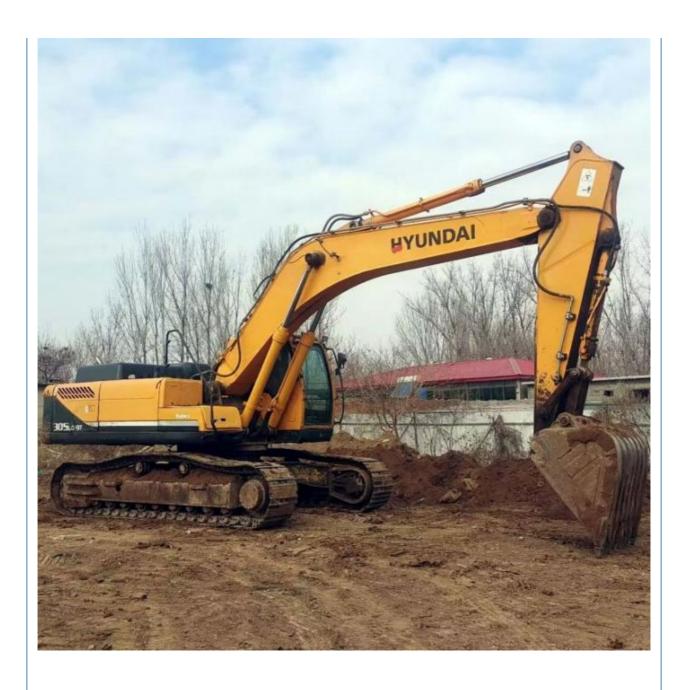

# 30 Ton Digger Machine Used 305 Hyundai Excavator with High Operating Weight from Korea

## **Product Specification**

Showroom Location: None · Operating Weight: 29400 KG 1.38 M<sup>3</sup> . Bucket Capacity: · Machine Weight: 30000 KG Hydraulic Cylinder Brand: Original • Hydraulic Pump Brand: Original Hydraulic Valve Brand: Original . Engine Brand: Cummins 190 KW • Power: • Machinery Test Report: Provided • Video Outgoing-inspection: Provided

• Core Components: Pressure Vessel, Motor, Bearing, Gear,

Pump, Gearbox, Engine, PLC

Year: 2017Working Hours: 2000