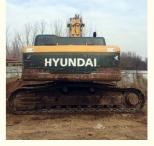

# 30 Ton Digger Machine Used 305 Hyundai Excavator with High Operating Weight from Korea

## **Product Specification**

Showroom Location: None · Operating Weight: 29400 KG 1.38 M<sup>3</sup> . Bucket Capacity: · Machine Weight: 30000 KG Hydraulic Cylinder Brand: Original • Hydraulic Pump Brand: Original Hydraulic Valve Brand: Original . Engine Brand: Cummins 190 KW • Power: • Machinery Test Report: Provided • Video Outgoing-inspection: Provided

## More Images