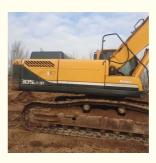

# 30 Ton Digger Machine Used 305 Hyundai Excavator with High Operating Weight from Korea

## **Product Specification**

Showroom Location: None · Operating Weight: 29400 KG 1.38 M<sup>3</sup> . Bucket Capacity: · Machine Weight: 30000 KG Hydraulic Cylinder Brand: Original • Hydraulic Pump Brand: Original Hydraulic Valve Brand: Original . Engine Brand: Cummins 190 KW • Power: • Machinery Test Report: Provided • Video Outgoing-inspection: Provided

## More Images