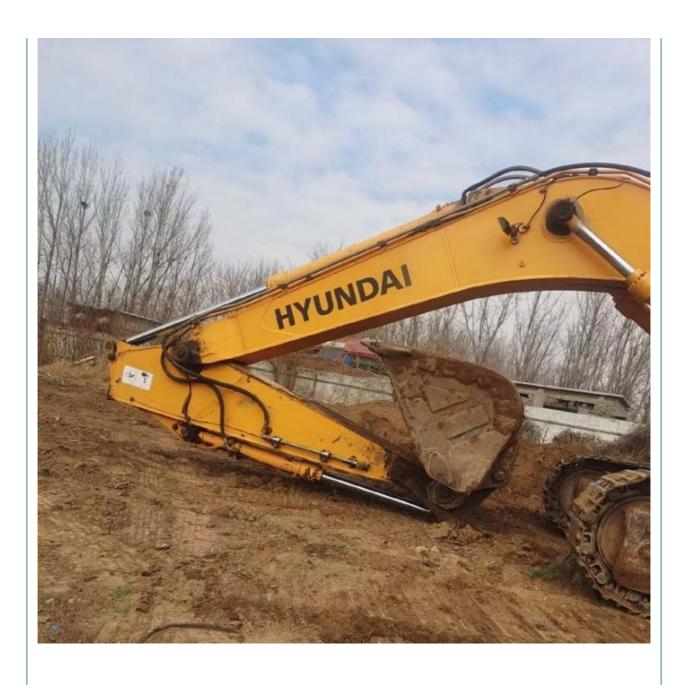

# 30 Ton Digger Machine Used 305 Hyundai Excavator with High Operating Weight from Korea

## **Product Specification**

Showroom Location: None · Operating Weight: 29400 KG 1.38 M<sup>3</sup> . Bucket Capacity: · Machine Weight: 30000 KG Hydraulic Cylinder Brand: Original • Hydraulic Pump Brand: Original Hydraulic Valve Brand: Original . Engine Brand: Cummins 190 KW • Power: • Machinery Test Report: Provided • Video Outgoing-inspection: Provided

• Core Components: Pressure Vessel, Motor, Bearing, Gear,

Pump, Gearbox, Engine, PLC

Year: 2017Working Hours: 2000