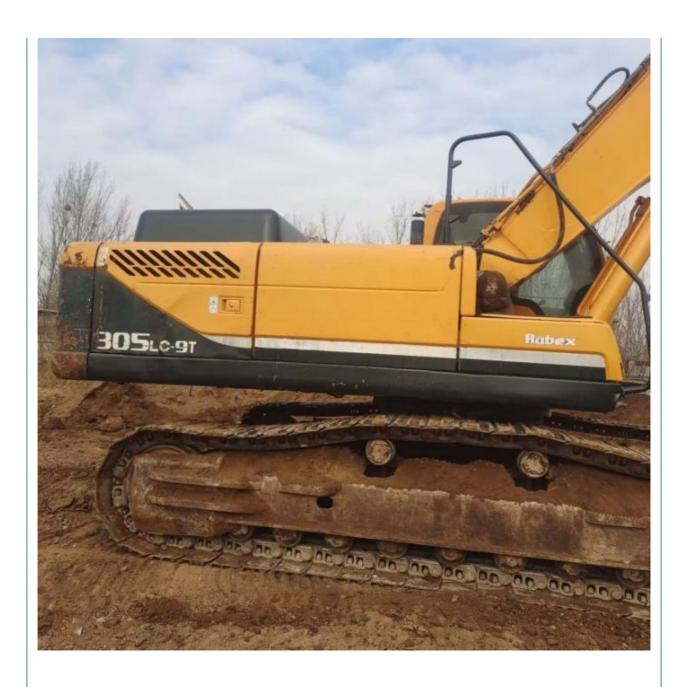

# 30 Ton Digger Machine Used 305 Hyundai Excavator with High Operating Weight from Korea

## **Product Specification**

Showroom Location: None · Operating Weight: 29400 KG 1.38 M<sup>3</sup> . Bucket Capacity: · Machine Weight: 30000 KG Hydraulic Cylinder Brand: Original • Hydraulic Pump Brand: Original Hydraulic Valve Brand: Original . Engine Brand: Cummins 190 KW • Power: • Machinery Test Report: Provided • Video Outgoing-inspection: Provided

• Core Components: Pressure Vessel, Motor, Bearing, Gear,

Pump, Gearbox, Engine, PLC

Year: 2017Working Hours: 2000