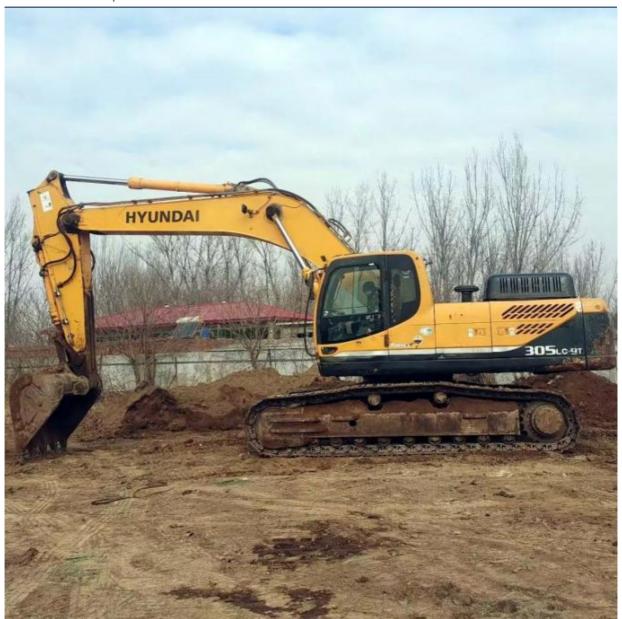

# 30 Ton Digger Machine Used 305 Hyundai Excavator with High Operating Weight from Korea

## **Product Specification**

Showroom Location: None · Operating Weight: 29400 KG 1.38 M<sup>3</sup> . Bucket Capacity: · Machine Weight: 30000 KG Hydraulic Cylinder Brand: Original • Hydraulic Pump Brand: Original Hydraulic Valve Brand: Original . Engine Brand: Cummins 190 KW • Power: • Machinery Test Report: Provided • Video Outgoing-inspection: Provided

## More Images