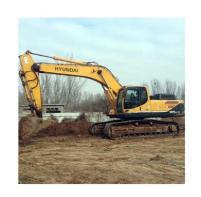

# 30 Ton Digger Machine Used 305 Hyundai Excavator with High Operating Weight from Korea

## **Product Specification**

Showroom Location: None · Operating Weight: 29400 KG 1.38 M<sup>3</sup> . Bucket Capacity: · Machine Weight: 30000 KG Hydraulic Cylinder Brand: Original • Hydraulic Pump Brand: Original Hydraulic Valve Brand: Original . Engine Brand: Cummins 190 KW • Power: • Machinery Test Report: Provided • Video Outgoing-inspection: Provided