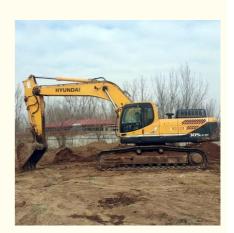

# 30 Ton Digger Machine Used 305 Hyundai Excavator with High Operating Weight from Korea

## **Product Specification**

Showroom Location: None · Operating Weight: 29400 KG 1.38 M<sup>3</sup> . Bucket Capacity: · Machine Weight: 30000 KG Hydraulic Cylinder Brand: Original • Hydraulic Pump Brand: Original Hydraulic Valve Brand: Original . Engine Brand: Cummins 190 KW • Power: • Machinery Test Report: Provided • Video Outgoing-inspection: Provided