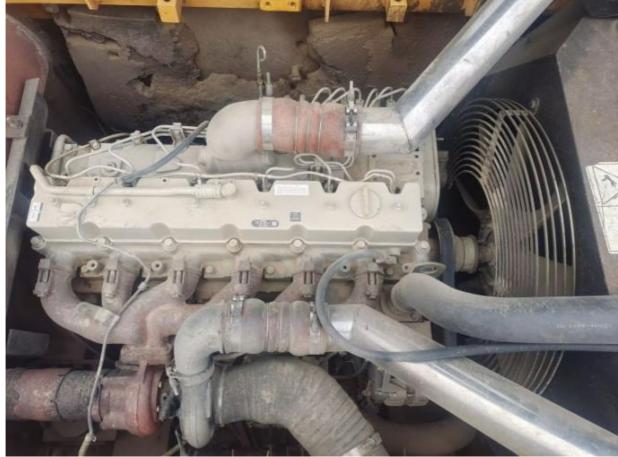

rating Weight from Korea

### **Basic Information**

Place of Origin: South Korea

• Price: \$31,000.00/units 1-3 units

Packaging Details:
 1. Bulk cargo.

2. Flat rack.

Container.

• Supply Ability: 100 Unit/Units per Month



## **Product Specification**

Showroom Location: None · Operating Weight: 29400 KG 1.38 M<sup>3</sup> . Bucket Capacity: · Machine Weight: 30000 KG Hydraulic Cylinder Brand: Original • Hydraulic Pump Brand: Original Hydraulic Valve Brand: Original . Engine Brand: Cummins 190 KW • Power: • Machinery Test Report: Provided • Video Outgoing-inspection: Provided

• Core Components: Pressure Vessel, Motor, Bearing, Gear,

Pump, Gearbox, Engine, PLC

Year: 2017Working Hours: 2000



## More Images









## Product Description

# **Product Description**

















## Models Of Excavators We Sell

Komatsu used excavator

PC20/PC30/PC35/PC40/PC50/PC55/PC56/PC60/PC70/PC75/PC78/PC10 0/PC110/PC120/PC128/PC130/PC138/PC150/PC160/PC200/PC210/PC22 0/PC228/PC240/PC270/PC300/PC350/PC360/PC400/PC450/PC460/PC49 0/PC650

CAT303/CAT305/CAT305.5/CAT306/CAT307/CAT308/CAT311/CAT312/C AT313/CAT315/CAT318/CAT320/CAT323/CAT324/CAT325/CAT326/CAT3 Carter used excavator 29/CAT330/CAT336/CAT340/CAT345/CAT349/CAT375 DH(DX)35/55/60/70/75/80/150/200/215/220/225/235/260/300/350/370/420/ Doosan used excavator 500/530 SY16/SY35/SY55/SY60/SY65/SY75/SY85/SY95/SY115/SY135/SY155/SY Sany used excavator 205/SY215/SY235/SY265/SY305/SY335/SY365 EX50/EX55/EX60/EX100/EX120/EX200/ZX50/ZX55/ZX60/ZX70/ZX75/ZX1 Hitachi used excavator 20/ZX125/ZX130/ZX135/ZX200/ZX210/ZX230/ZX240/ZX250/ZX270/Z