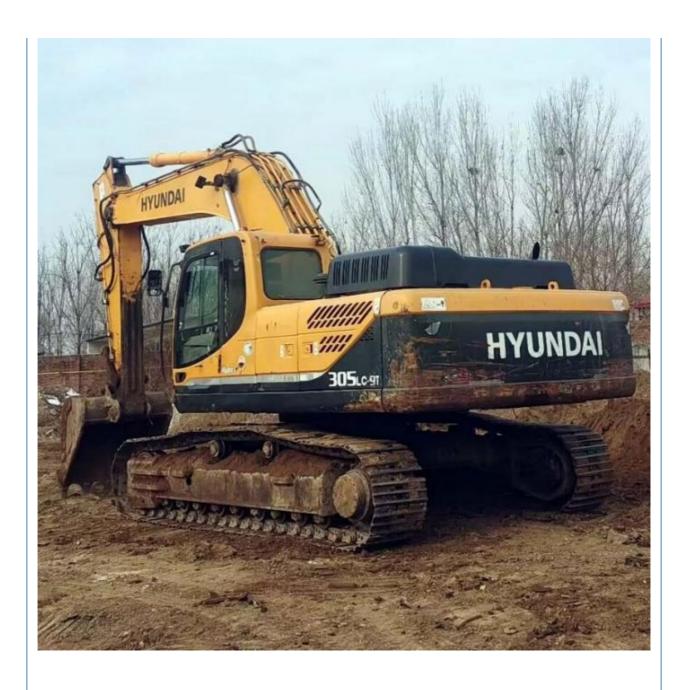

# 30 Ton Digger Machine Used 305 Hyundai Excavator with High Operating Weight from Korea

## **Product Specification**

Showroom Location: None · Operating Weight: 29400 KG 1.38 M<sup>3</sup> . Bucket Capacity: · Machine Weight: 30000 KG Hydraulic Cylinder Brand: Original • Hydraulic Pump Brand: Original Hydraulic Valve Brand: Original . Engine Brand: Cummins 190 KW • Power: • Machinery Test Report: Provided • Video Outgoing-inspection: Provided

## More Images