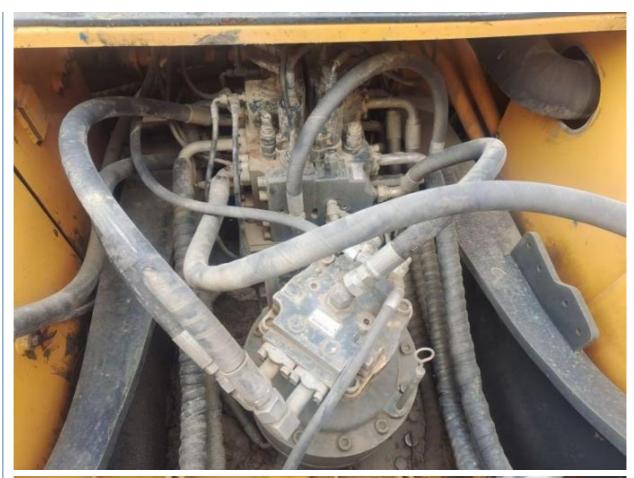

perating Weight from Korea

### **Basic Information**

Place of Origin: South Korea

• Price: \$31,000.00/units 1-3 units

Packaging Details:
 1. Bulk cargo.

2. Flat rack.

Container.

• Supply Ability: 100 Unit/Units per Month



## **Product Specification**

Showroom Location: None · Operating Weight: 29400 KG 1.38 M<sup>3</sup> . Bucket Capacity: · Machine Weight: 30000 KG Hydraulic Cylinder Brand: Original • Hydraulic Pump Brand: Original Hydraulic Valve Brand: Original . Engine Brand: Cummins 190 KW • Power: • Machinery Test Report: Provided • Video Outgoing-inspection: Provided

• Core Components: Pressure Vessel, Motor, Bearing, Gear,

Pump, Gearbox, Engine, PLC

Year: 2017Working Hours: 2000



## More Images









## Product Description

# **Product Description**

















## Models Of Excavators We Sell

Komatsu used excavator

PC20/PC30/PC35/PC40/PC50/PC55/PC56/PC60/PC70/PC75/PC78/PC10 0/PC110/PC120/PC128/PC130/PC138/PC150/PC160/PC200/PC210/PC22 0/PC228/PC240/PC270/PC300/PC350/PC360/PC400/PC450/PC460/PC49 0/PC650

CAT303/CAT305/CAT305.5/CAT306/CAT307/CAT308/CAT311/CAT312/C AT313/CAT315/CAT318/CAT320/CAT323/CAT324/CAT325/CAT326/CAT3 Carter used excavator 29/CAT330/CAT336/CAT340/CAT345/CAT349/CAT375 DH(DX)35/55/60/70/75/80/150/200/215/220/225/235/260/300/350/370/420/ Doosan used excavator 500/530 SY16/SY35/SY55/SY60/SY65/SY75/SY85/SY95/SY115/SY135/SY155/SY Sany used excavator 205/SY215/SY235/SY265/SY305/SY335/SY365 EX50/EX55/EX60/EX100/EX120/EX200/ZX50/ZX55/ZX60/ZX70/ZX75/ZX1 Hitachi used excavator 20/ZX125/ZX130/ZX135/ZX200/ZX210/ZX230/ZX240/ZX250/ZX270