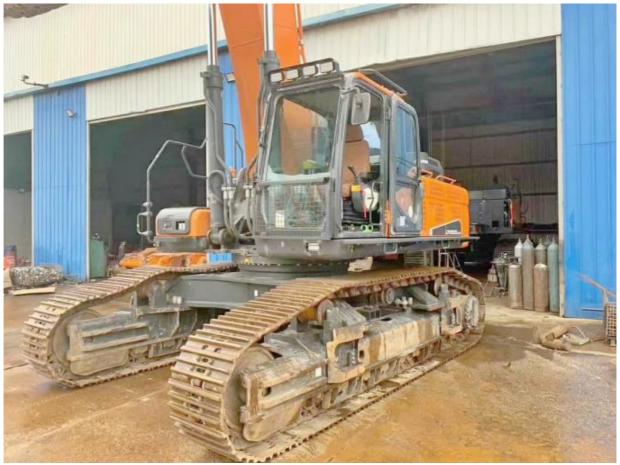

# DX500LC-9C Excavator with Good and Original Hydraulic Cylinder 2001-4000 Working Hours

### **Product Specification**

Showroom Location: None · Operating Weight: 4.9ton 2.14 . Bucket Capacity: • Machine Weight: 50 KG Hydraulic Cylinder Brand: Original • Hydraulic Pump Brand: Original Hydraulic Valve Brand: Original . Engine Brand: Doosan • Power: 238kw • Machinery Test Report: Provided • Video Outgoing-inspection: Provided

• Core Components: Pressure Vessel, Motor, Bearing, Gear,

Pump, Gearbox, Engine, PLC

• Year: 2021

• Working Hours: 2001-4000