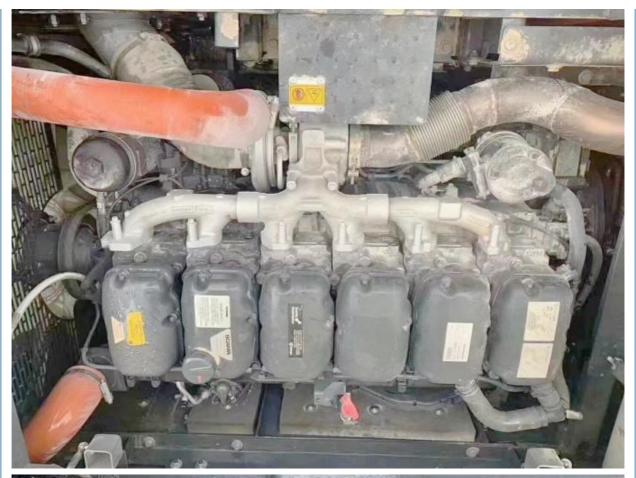

### **Product Specification**

Showroom Location: None · Operating Weight: 4.9ton 2.14 . Bucket Capacity: • Machine Weight: 50 KG Hydraulic Cylinder Brand: Original • Hydraulic Pump Brand: Original Hydraulic Valve Brand: Original . Engine Brand: Doosan • Power: 238kw • Machinery Test Report: Provided • Video Outgoing-inspection: Provided

• Core Components: Pressure Vessel, Motor, Bearing, Gear,

Pump, Gearbox, Engine, PLC

• Year: 2021

• Working Hours: 2001-4000