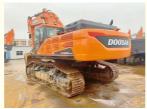

# DX500LC-9C Excavator with Good and Original Hydraulic Cylinder 2001-4000 Working Hours

### **Product Specification**

Showroom Location: None · Operating Weight: 4.9ton 2.14 . Bucket Capacity: • Machine Weight: 50 KG Hydraulic Cylinder Brand: Original • Hydraulic Pump Brand: Original Hydraulic Valve Brand: Original . Engine Brand: Doosan • Power: 238kw • Machinery Test Report: Provided • Video Outgoing-inspection: Provided

• Core Components: Pressure Vessel, Motor, Bearing, Gear,

Pump, Gearbox, Engine, PLC

• Year: 2021

• Working Hours: 2001-4000

### More Images