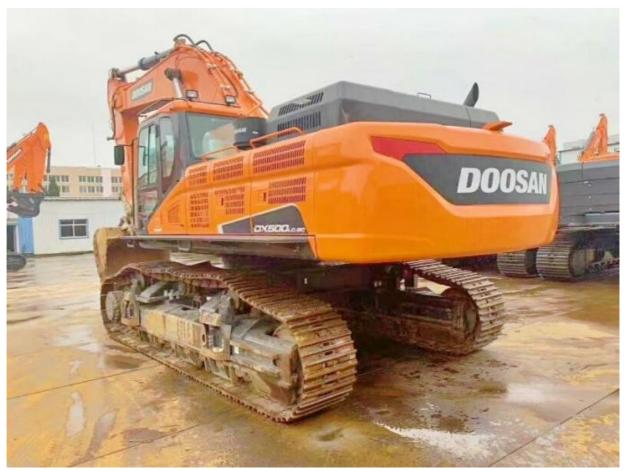

# DX500LC-9C Excavator with Good and Original Hydraulic Cylinder 2001-4000 Working Hours

### **Product Specification**

Showroom Location: None · Operating Weight: 4.9ton 2.14 . Bucket Capacity: • Machine Weight: 50 KG Hydraulic Cylinder Brand: Original • Hydraulic Pump Brand: Original Hydraulic Valve Brand: Original . Engine Brand: Doosan • Power: 238kw • Machinery Test Report: Provided • Video Outgoing-inspection: Provided

• Core Components: Pressure Vessel, Motor, Bearing, Gear,

Pump, Gearbox, Engine, PLC

• Year: 2021

• Working Hours: 2001-4000