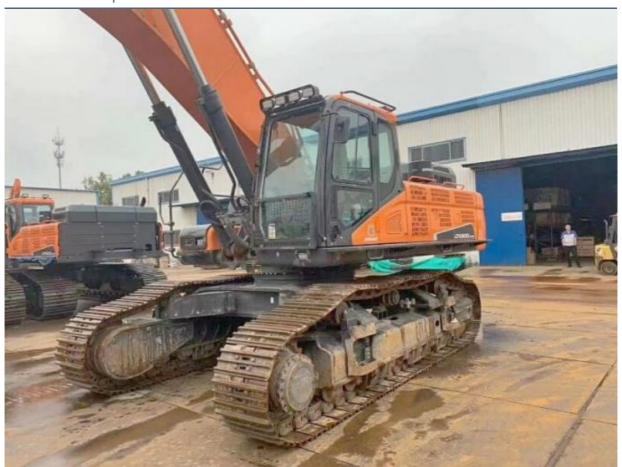

# DX500LC-9C Excavator with Good and Original Hydraulic Cylinder 2001-4000 Working Hours

### **Product Specification**

Showroom Location: None · Operating Weight: 4.9ton 2.14 . Bucket Capacity: • Machine Weight: 50 KG Hydraulic Cylinder Brand: Original • Hydraulic Pump Brand: Original Hydraulic Valve Brand: Original . Engine Brand: Doosan • Power: 238kw • Machinery Test Report: Provided • Video Outgoing-inspection: Provided

• Core Components: Pressure Vessel, Motor, Bearing, Gear,

Pump, Gearbox, Engine, PLC

• Year: 2021

• Working Hours: 2001-4000