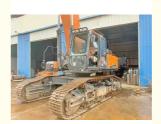

# DX500LC-9C Excavator with Good and Original Hydraulic Cylinder 2001-4000 Working Hours

### **Product Specification**

Showroom Location: None · Operating Weight: 4.9ton 2.14 . Bucket Capacity: • Machine Weight: 50 KG Hydraulic Cylinder Brand: Original • Hydraulic Pump Brand: Original Hydraulic Valve Brand: Original . Engine Brand: Doosan • Power: 238kw • Machinery Test Report: Provided • Video Outgoing-inspection: Provided

• Core Components: Pressure Vessel, Motor, Bearing, Gear,

Pump, Gearbox, Engine, PLC

• Year: 2021

• Working Hours: 2001-4000