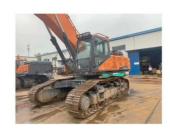

# DX500LC-9C Excavator with Good and Original Hydraulic Cylinder 2001-4000 Working Hours

### **Product Specification**

Showroom Location: None · Operating Weight: 4.9ton 2.14 . Bucket Capacity: • Machine Weight: 50 KG Hydraulic Cylinder Brand: Original • Hydraulic Pump Brand: Original Hydraulic Valve Brand: Original . Engine Brand: Doosan • Power: 238kw • Machinery Test Report: Provided • Video Outgoing-inspection: Provided

• Core Components: Pressure Vessel, Motor, Bearing, Gear,

Pump, Gearbox, Engine, PLC

• Year: 2021

• Working Hours: 2001-4000

### More Images