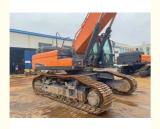

# DX500LC-9C Excavator with Good and Original Hydraulic Cylinder 2001-4000 Working Hours

### **Product Specification**

Showroom Location: None · Operating Weight: 4.9ton 2.14 . Bucket Capacity: • Machine Weight: 50 KG Hydraulic Cylinder Brand: Original • Hydraulic Pump Brand: Original Hydraulic Valve Brand: Original . Engine Brand: Doosan • Power: 238kw • Machinery Test Report: Provided • Video Outgoing-inspection: Provided

• Core Components: Pressure Vessel, Motor, Bearing, Gear,

Pump, Gearbox, Engine, PLC

• Year: 2021

• Working Hours: 2001-4000

### More Images