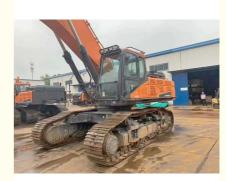

# DX500LC-9C Excavator with Good and Original Hydraulic Cylinder 2001-4000 Working Hours

### **Product Specification**

Showroom Location: None · Operating Weight: 4.9ton 2.14 . Bucket Capacity: • Machine Weight: 50 KG Hydraulic Cylinder Brand: Original • Hydraulic Pump Brand: Original Hydraulic Valve Brand: Original . Engine Brand: Doosan • Power: 238kw • Machinery Test Report: Provided • Video Outgoing-inspection: Provided

• Core Components: Pressure Vessel, Motor, Bearing, Gear,

Pump, Gearbox, Engine, PLC

• Year: 2021

• Working Hours: 2001-4000

### More Images