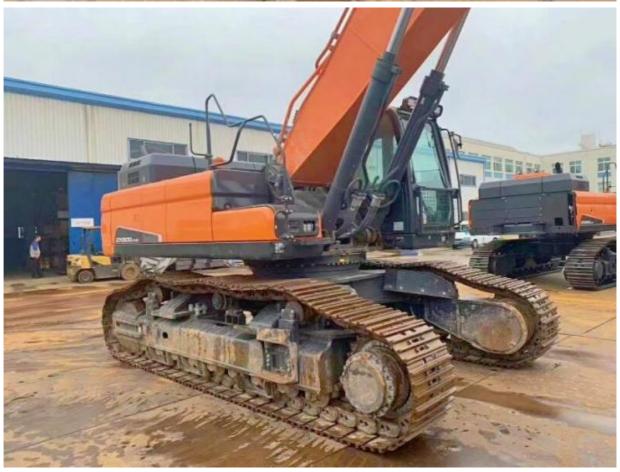

# DX500LC-9C Excavator with Good and Original Hydraulic Cylinder 2001-4000 Working Hours

### **Product Specification**

Showroom Location: None · Operating Weight: 4.9ton 2.14 . Bucket Capacity: • Machine Weight: 50 KG Hydraulic Cylinder Brand: Original • Hydraulic Pump Brand: Original Hydraulic Valve Brand: Original . Engine Brand: Doosan • Power: 238kw • Machinery Test Report: Provided • Video Outgoing-inspection: Provided

• Core Components: Pressure Vessel, Motor, Bearing, Gear,

Pump, Gearbox, Engine, PLC

• Year: 2021

• Working Hours: 2001-4000