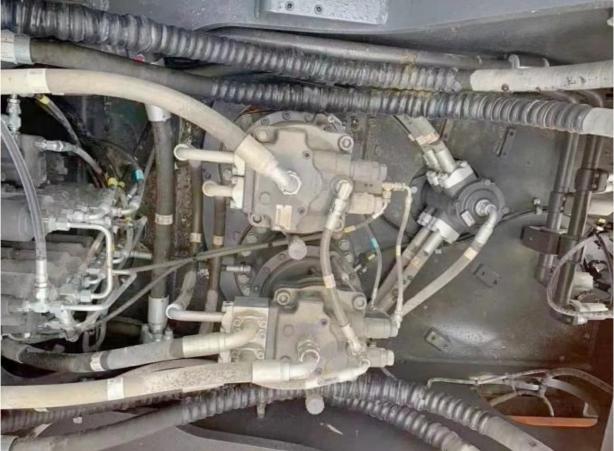

### **Product Specification**

Showroom Location: None · Operating Weight: 4.9ton 2.14 . Bucket Capacity: • Machine Weight: 50 KG Hydraulic Cylinder Brand: Original • Hydraulic Pump Brand: Original Hydraulic Valve Brand: Original . Engine Brand: Doosan • Power: 238kw • Machinery Test Report: Provided • Video Outgoing-inspection: Provided

• Core Components: Pressure Vessel, Motor, Bearing, Gear,

Pump, Gearbox, Engine, PLC

• Year: 2021

• Working Hours: 2001-4000