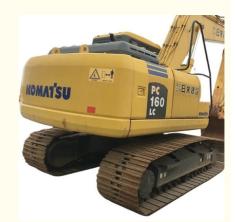

## 16 Ton Komatsu PC160 Excavator Original Color Good Health Made in Japan **Used in Trade**

### **Product Specification**

Showroom Location: None · Operating Weight: 16500 KG 0.65 M<sup>3</sup> . Bucket Capacity: · Machine Weight: 16000 KG • Hydraulic Cylinder Brand: Original • Hydraulic Pump Brand: Original Hydraulic Valve Brand: Original . Engine Brand: Cummins 82.4 KW • Power: • Machinery Test Report: Provided • Video Outgoing-inspection: Provided