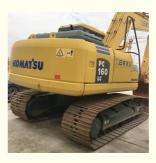

## 16 Ton Komatsu PC160 Excavator Original Color Good Health Made in Japan **Used in Trade**

### **Product Specification**

Showroom Location: None · Operating Weight: 16500 KG 0.65 M<sup>3</sup> . Bucket Capacity: · Machine Weight: 16000 KG • Hydraulic Cylinder Brand: Original • Hydraulic Pump Brand: Original Hydraulic Valve Brand: Original . Engine Brand: Cummins 82.4 KW • Power: • Machinery Test Report: Provided • Video Outgoing-inspection: Provided