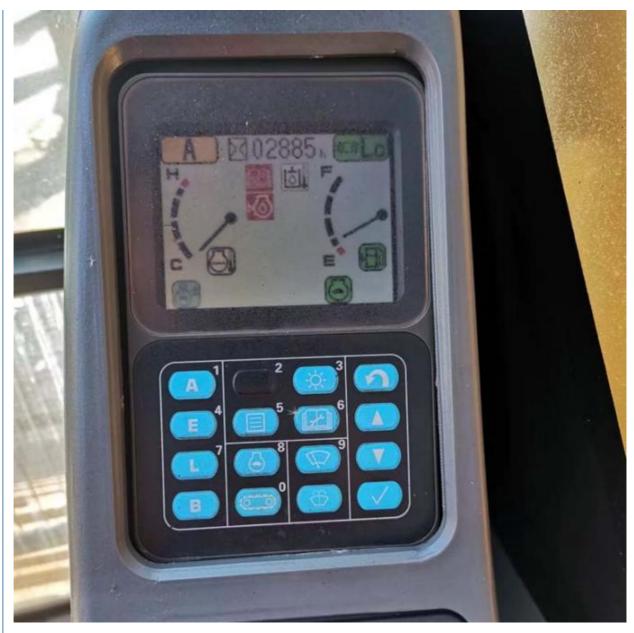

Core Components: Pressure Vessel, Motor, Bearing, Gear,

Pump, Gearbox, Engine, PLC

· Year: 2019 . Working Hours: 2885