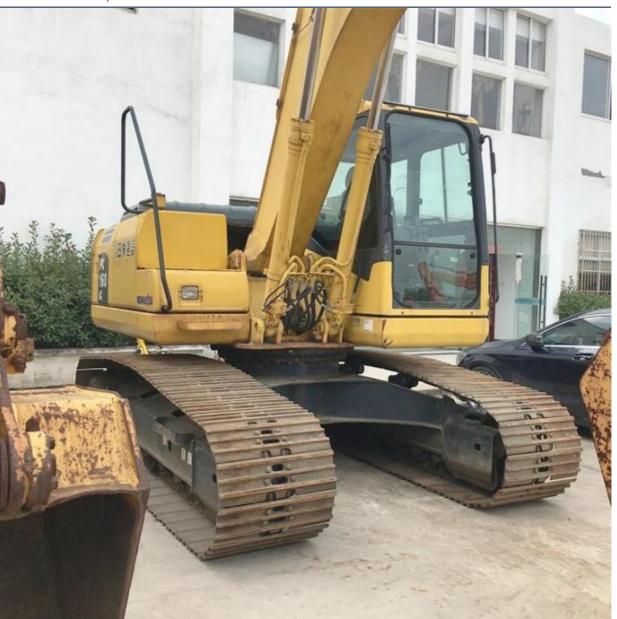

## 16 Ton Komatsu PC160 Excavator Original Color Good Health Made in Japan **Used in Trade**

### **Product Specification**

Showroom Location: None · Operating Weight: 16500 KG 0.65 M<sup>3</sup> . Bucket Capacity: · Machine Weight: 16000 KG • Hydraulic Cylinder Brand: Original • Hydraulic Pump Brand: Original Hydraulic Valve Brand: Original . Engine Brand: Cummins 82.4 KW • Power: • Machinery Test Report: Provided • Video Outgoing-inspection: Provided

### More Images