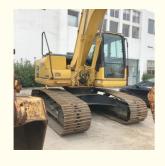

16 Ton Komatsu PC160 Excavator Original Color Good Health Made in Japan **Used in Trade**

#### **Basic Information**

. Place of Origin: Japan

\$17,500.00/units 1-3 units • Price:

 Packaging Details: 1. Bulk cargo.

2. Flat rack.

3. Container.

100 Unit/Units per Month . Supply Ability:



### **Product Specification**

Showroom Location: None · Operating Weight: 16500 KG 0.65 M<sup>3</sup> . Bucket Capacity: · Machine Weight: 16000 KG • Hydraulic Cylinder Brand: Original • Hydraulic Pump Brand: Original Hydraulic Valve Brand: Original . Engine Brand: Cummins 82.4 KW • Power: • Machinery Test Report: Provided • Video Outgoing-inspection: Provided

Core Components: Pressure Vessel, Motor, Bearing, Gear,

Pump, Gearbox, Engine, PLC

· Year: 2019 . Working Hours: 2885



### More Images









# Product Description

# **Product Description**

















#### Models Of Excavators We Sell

Carter used excavator

PC20/PC30/PC35/PC40/PC55/PC56/PC60/PC70/PC75/PC78/PC10

Komatsu used excavator

PC20/PC30/PC35/PC40/PC55/PC56/PC60/PC70/PC75/PC78/PC10

0/PC110/PC120/PC128/PC130/PC138/PC150/PC160/PC200/PC210/PC22

0/PC228/PC240/PC270/PC300/PC350/PC360/PC400/PC450/PC460/PC49

0/PC650

CAT303/CAT305/CAT305.5/CAT306/CAT307/CAT308/CAT311/CAT312/C AT313/CAT315/CAT318/CAT320/CAT323/CAT324/CAT325/CAT326/CAT3 29/CAT330/CAT336/CAT340/CAT345/CAT349/CAT375

Doosan used excavator DH(DX)35/55/60/70/75/80/150/200/215/220/225/235/260/300/350/370/420/

Doosan used excavator DH(DX)35/55/60/70/75/80/150/200/215/220/225/235/260/300/350/370/420/500/530

Sany used excavator SY16/SY35/SY55/SY60/SY