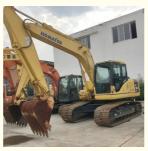

Ton Komatsu PC160 Excavator Original Color Good Health Made in Japan **Used in Trade**

#### **Basic Information**

. Place of Origin: Japan

\$17,500.00/units 1-3 units • Price:

 Packaging Details: 1. Bulk cargo.

2. Flat rack.

3. Container.

100 Unit/Units per Month . Supply Ability:



### **Product Specification**

Showroom Location: None · Operating Weight: 16500 KG 0.65 M<sup>3</sup> . Bucket Capacity: · Machine Weight: 16000 KG • Hydraulic Cylinder Brand: Original • Hydraulic Pump Brand: Original Hydraulic Valve Brand: Original . Engine Brand: Cummins 82.4 KW • Power: • Machinery Test Report: Provided • Video Outgoing-inspection: Provided

Core Components: Pressure Vessel, Motor, Bearing, Gear,

Pump, Gearbox, Engine, PLC

· Year: 2019 . Working Hours: 2885



### More Images









# Product Description

# **Product Description**

















#### Models Of Excavators We Sell

Carter used excavator

PC20/PC30/PC35/PC40/PC55/PC56/PC60/PC70/PC75/PC78/PC10

Komatsu used excavator

PC20/PC30/PC35/PC40/PC55/PC56/PC60/PC70/PC75/PC78/PC10

0/PC110/PC120/PC128/PC130/PC138/PC150/PC160/PC200/PC210/PC22

0/PC228/PC240/PC270/PC300/PC350/PC360/PC400/PC450/PC460/PC49

0/PC650

CAT303/CAT305/CAT305.5/CAT306/CAT307/CAT308/CAT311/CAT312/C AT313/CAT315/CAT318/CAT320/CAT323/CAT324/CAT325/CAT326/CAT3 29/CAT330/CAT336/CAT340/CAT345/CAT349/CAT375

Doosan used excavator DH(DX)35/55/60/70/75/80/150/200/215/220/225/235/260/300/350/370/420/

Doosan used excavator DH(DX)35/55/60/70/75/80/150/200/215/220/225/235/260/300/350/370/420/500/530

Sany used excavator SY16/SY35/SY55/SY60/SY65