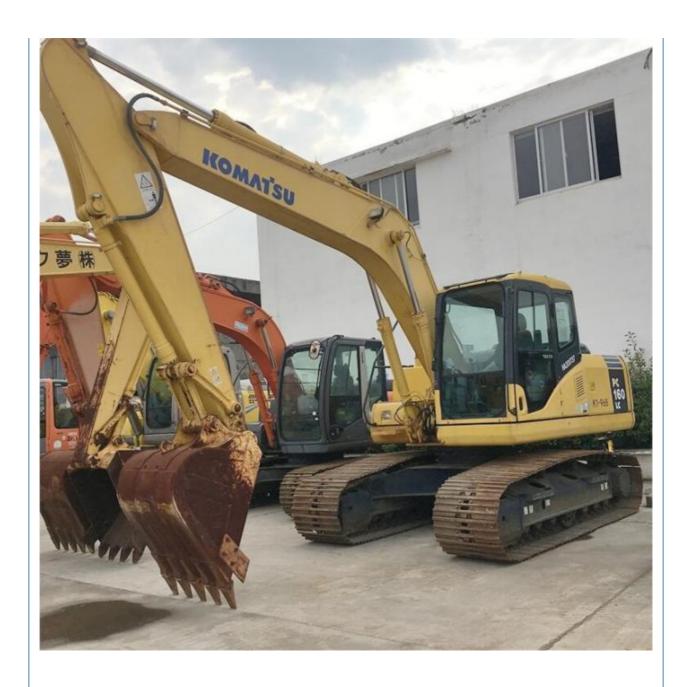

## 16 Ton Komatsu PC160 Excavator Original Color Good Health Made in Japan **Used in Trade**

### **Product Specification**

Showroom Location: None · Operating Weight: 16500 KG 0.65 M<sup>3</sup> . Bucket Capacity: · Machine Weight: 16000 KG • Hydraulic Cylinder Brand: Original • Hydraulic Pump Brand: Original Hydraulic Valve Brand: Original . Engine Brand: Cummins 82.4 KW • Power: • Machinery Test Report: Provided • Video Outgoing-inspection: Provided

### More Images