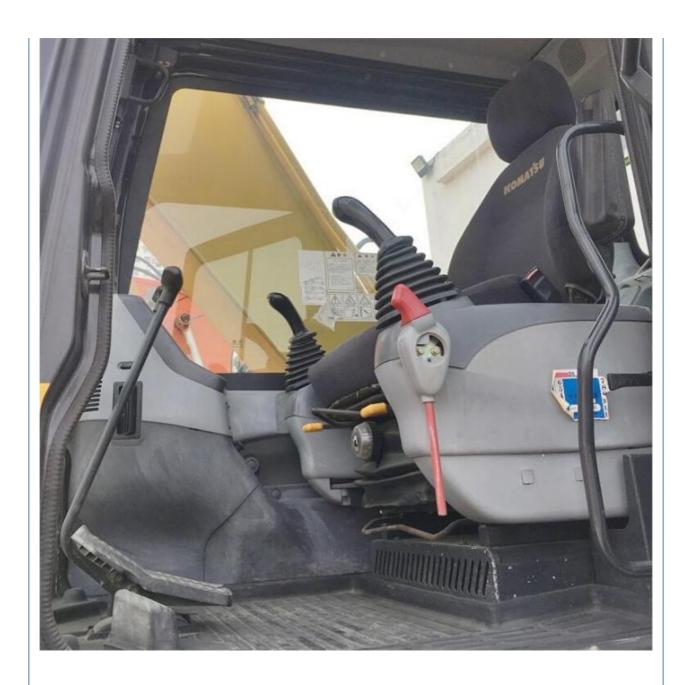

n Japan **Used in Trade**

#### **Basic Information**

. Place of Origin: Japan

\$17,500.00/units 1-3 units • Price:

 Packaging Details: 1. Bulk cargo.

2. Flat rack.

3. Container.

100 Unit/Units per Month . Supply Ability:



### **Product Specification**

Showroom Location: None · Operating Weight: 16500 KG 0.65 M<sup>3</sup> . Bucket Capacity: · Machine Weight: 16000 KG • Hydraulic Cylinder Brand: Original • Hydraulic Pump Brand: Original Hydraulic Valve Brand: Original . Engine Brand: Cummins 82.4 KW • Power: • Machinery Test Report: Provided • Video Outgoing-inspection: Provided

Core Components: Pressure Vessel, Motor, Bearing, Gear,

Pump, Gearbox, Engine, PLC

· Year: 2019 . Working Hours: 2885



### More Images









# Product Description

# **Product Description**

















#### Models Of Excavators We Sell

Carter used excavator

PC20/PC30/PC35/PC40/PC55/PC56/PC60/PC70/PC75/PC78/PC10

Komatsu used excavator

PC20/PC30/PC35/PC40/PC55/PC56/PC60/PC70/PC75/PC78/PC10

0/PC110/PC120/PC128/PC130/PC138/PC150/PC160/PC200/PC210/PC22

0/PC228/PC240/PC270/PC300/PC350/PC360/PC400/PC450/PC460/PC49

0/PC650

CAT303/CAT305/CAT305.5/CAT306/CAT307/CAT308/CAT311/CAT312/C AT313/CAT315/CAT318/CAT320/CAT323/CAT324/CAT325/CAT326/CAT3 29/CAT330/CAT336/CAT340/CAT345/CAT349/CAT375

Doosan used excavator DH(DX)35/55/60/70/75/80/150/200/215/220/225/235/260/300/350/370/420/

Doosan used excavator DH(DX)35/55/60/70/75/80/150/200/215/220/225/235/260/300/350/370/420/500/530

Sany used excavator SY16/SY35/SY55/SY60/SY65/SY75/SY85/SY95/SY115/SY135/SY155/SY 205/SY215/SY235/SY265/SY3