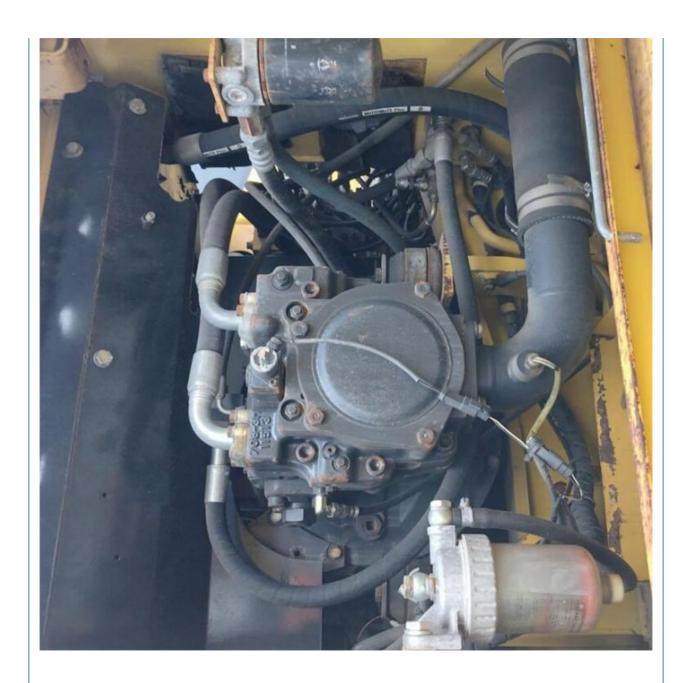

### **Product Specification**

Showroom Location: None · Operating Weight: 16500 KG 0.65 M<sup>3</sup> . Bucket Capacity: · Machine Weight: 16000 KG • Hydraulic Cylinder Brand: Original • Hydraulic Pump Brand: Original Hydraulic Valve Brand: Original . Engine Brand: Cummins 82.4 KW • Power: • Machinery Test Report: Provided • Video Outgoing-inspection: Provided

Core Components: Pressure Vessel, Motor, Bearing, Gear,

Pump, Gearbox, Engine, PLC

· Year: 2019 . Working Hours: 2885