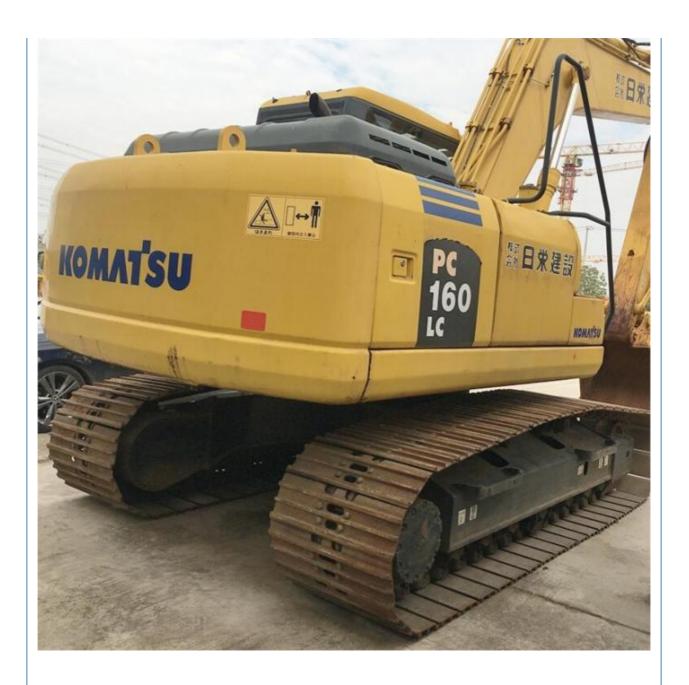

## 16 Ton Komatsu PC160 Excavator Original Color Good Health Made in Japan **Used in Trade**

### **Product Specification**

Showroom Location: None · Operating Weight: 16500 KG 0.65 M<sup>3</sup> . Bucket Capacity: · Machine Weight: 16000 KG • Hydraulic Cylinder Brand: Original • Hydraulic Pump Brand: Original Hydraulic Valve Brand: Original . Engine Brand: Cummins 82.4 KW • Power: • Machinery Test Report: Provided • Video Outgoing-inspection: Provided