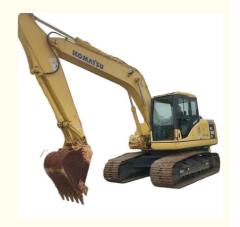

## 16 Ton Komatsu PC160 Excavator Original Color Good Health Made in Japan **Used in Trade**

### **Product Specification**

Showroom Location: None · Operating Weight: 16500 KG 0.65 M<sup>3</sup> . Bucket Capacity: · Machine Weight: 16000 KG • Hydraulic Cylinder Brand: Original • Hydraulic Pump Brand: Original Hydraulic Valve Brand: Original . Engine Brand: Cummins 82.4 KW • Power: • Machinery Test Report: Provided • Video Outgoing-inspection: Provided