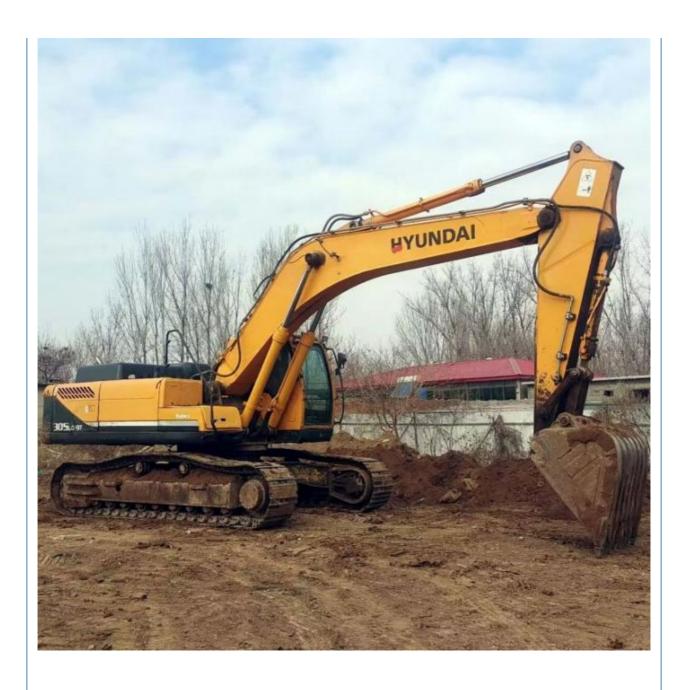

## 30 Ton Used Hyundai 305 Excavator with Original Paint and Cummins Engine in Shanghai

### More Images