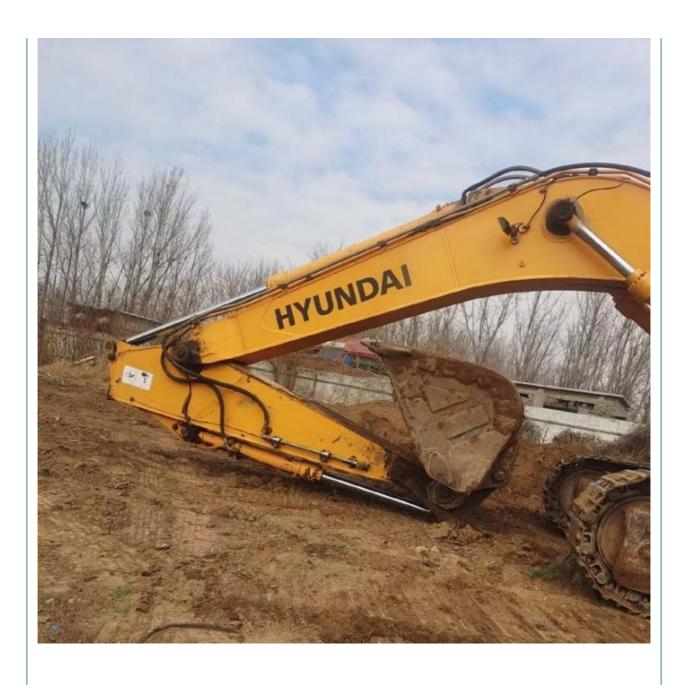

## 30 Ton Used Hyundai 305 Excavator with Original Paint and Cummins Engine in Shanghai

### More Images