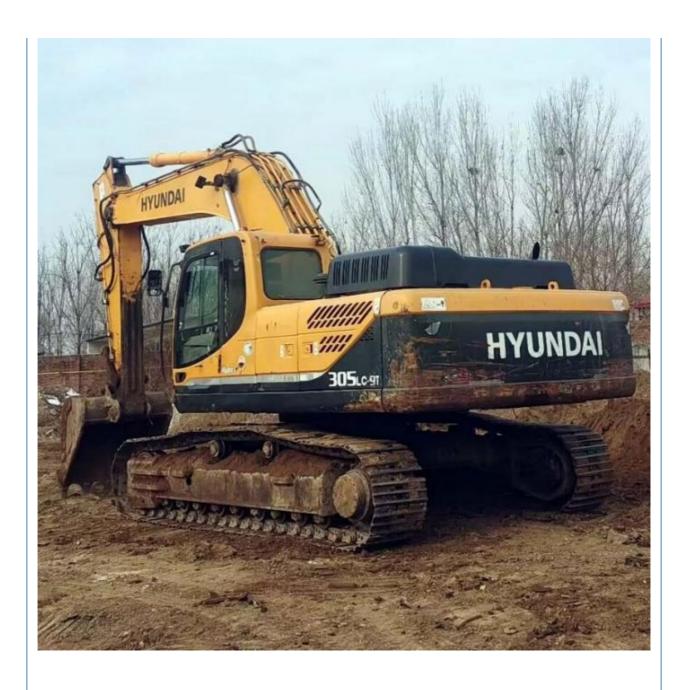

## 30 Ton Used Hyundai 305 Excavator with Original Paint and Cummins Engine in Shanghai

### More Images