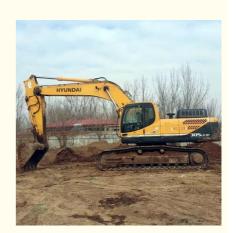

## 30 Ton Used Hyundai 305 Excavator with Original Paint and Cummins Engine in Shanghai

### More Images