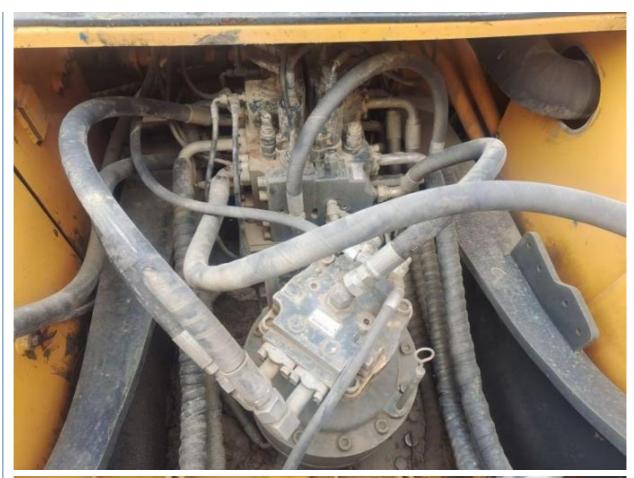

ine in Shanghai

#### **Basic Information**

. Place of Origin: South Korea

• Price: \$31,000.00/units 1-3 units

1. Bulk cargo. Packaging Details:

2. Flat rack.

3. Container.

100 Unit/Units per Month . Supply Ability:



### **Product Specification**

Showroom Location: None · Operating Weight: 29400 KG 1.38 M<sup>3</sup> . Bucket Capacity: · Machine Weight: 30000 KG • Hydraulic Cylinder Brand: Original • Hydraulic Pump Brand: Original Hydraulic Valve Brand: Original Cummins . Engine Brand: 190 KW • Power: • Machinery Test Report: Provided • Video Outgoing-inspection: Provided

Core Components: Pressure Vessel, Motor, Bearing, Gear,

Pump, Gearbox, Engine, PLC

· Year: 2017 . Working Hours: 1800



### More Images









# Product Description

# **Product Description**

















## Models Of Excavators We Sell

Komatsu used excavator

PC20/PC30/PC35/PC40/PC50/PC55/PC56/PC60/PC70/PC75/PC78/PC10 0/PC110/PC120/PC128/PC130/PC138/PC150/PC160/PC200/PC210/PC22 0/PC228/PC240/PC270/PC300/PC350/PC360/PC400/PC450/PC460/PC49 0/PC650

CAT303/CAT305/CAT305.5/CAT306/CAT307/CAT308/CAT311/CAT312/C AT313/CAT315/CAT318/CAT320/CAT323/CAT324/CAT325/CAT326/CAT3 Carter used excavator 29/CAT330/CAT336/CAT340/CAT345/CAT349/CAT375 DH(DX)35/55/60/70/75/80/150/200/215/220/225/235/260/300/350/370/420/ Doosan used excavator 500/530 SY16/SY35/SY55/SY60/SY65/SY75/SY85/SY95/SY115/SY135/SY155/SY Sany used excavator 205/SY215/SY235/SY265/SY305/SY335/SY365 EX50/EX55/EX60/EX100/EX120/EX200/ZX50/ZX55/ZX60/ZX70/ZX75/ZX1 Hitachi used excavator 20/ZX125/ZX130/ZX135/ZX200/ZX210/ZX230/ZX240/ZX250/ZX270