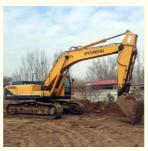

## 30 Ton Used Hyundai 305 Excavator with Original Paint and Cummins Engine in Shanghai

### **Product Specification**

Showroom Location: None · Operating Weight: 29400 KG 1.38 M<sup>3</sup> . Bucket Capacity: · Machine Weight: 30000 KG • Hydraulic Cylinder Brand: Original • Hydraulic Pump Brand: Original Hydraulic Valve Brand: Original Cummins . Engine Brand: 190 KW • Power: • Machinery Test Report: Provided • Video Outgoing-inspection: Provided