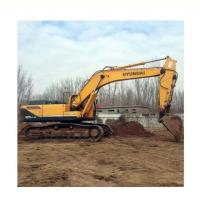

## 30 Ton Used Hyundai 305 Excavator with Original Paint and Cummins Engine in Shanghai

### More Images