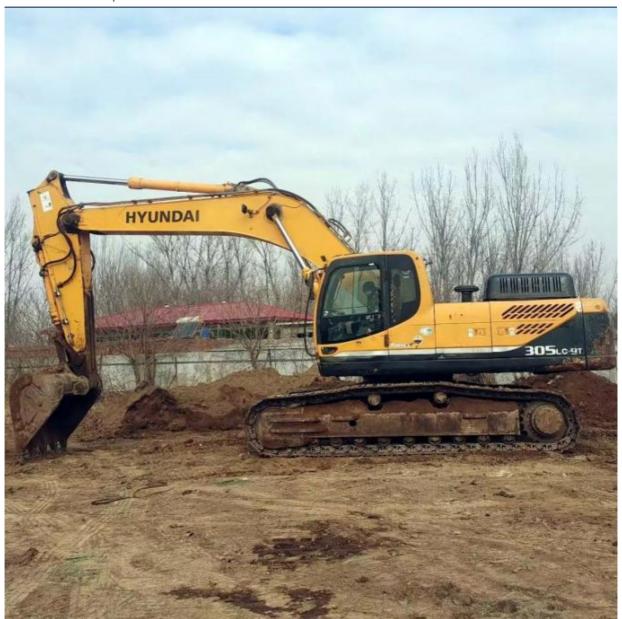

## 30 Ton Used Hyundai 305 Excavator with Original Paint and Cummins Engine in Shanghai

### **Product Specification**

Showroom Location: None · Operating Weight: 29400 KG 1.38 M<sup>3</sup> . Bucket Capacity: · Machine Weight: 30000 KG • Hydraulic Cylinder Brand: Original • Hydraulic Pump Brand: Original Hydraulic Valve Brand: Original Cummins . Engine Brand: 190 KW • Power: • Machinery Test Report: Provided • Video Outgoing-inspection: Provided