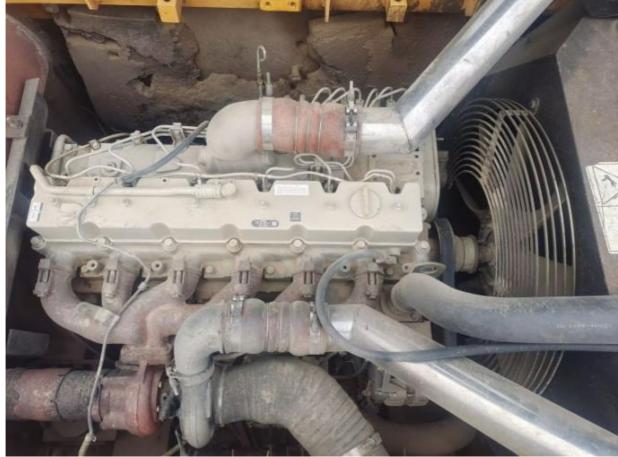

### **Product Specification**

Showroom Location: None · Operating Weight: 29400 KG 1.38 M<sup>3</sup> . Bucket Capacity: · Machine Weight: 30000 KG • Hydraulic Cylinder Brand: Original • Hydraulic Pump Brand: Original Hydraulic Valve Brand: Original Cummins . Engine Brand: 190 KW • Power: • Machinery Test Report: Provided • Video Outgoing-inspection: Provided

### More Images

# Product Description

# **Product Description**