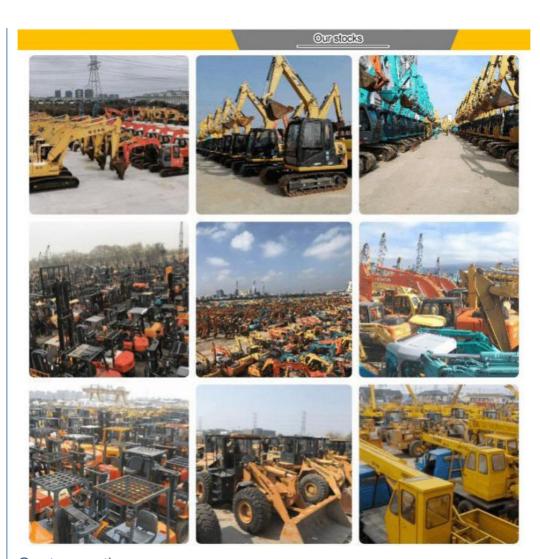

### More Images

### Company Profile

**Shanghai Kaishu Machinery Equipment Co., Ltd** was established in 2017, we have our own factory which covers an area of 67,000 square meters, with 200 employees. As a leading used excavator supplier in China, Shanghai Kaishu Machinery Equipment Co., Ltd has numerous construction machinery. Our teams are composed of a purchasing team, a technical support team, a vehicle-parts supply center, a foreign trade sales team and a quality testing center.

Our full range of products include: used excavators, used loaders, used graders, used bulldozers, used forklifts, used cranes and other used construction machinery products. Our engineering machines are mainly from China, the United States, Japan, South Korea and other manufacturing countries, quality assurance is our hallmark. Our machines are sold to many regions at home and abroad, and we have rich export experience.