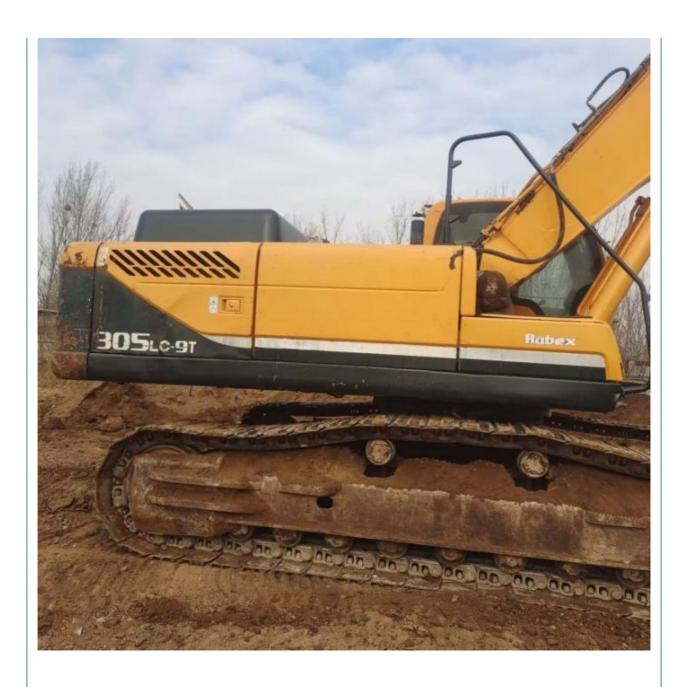

## 30 Ton Used Hyundai 305 Excavator with Original Paint and Cummins Engine in Shanghai

### More Images