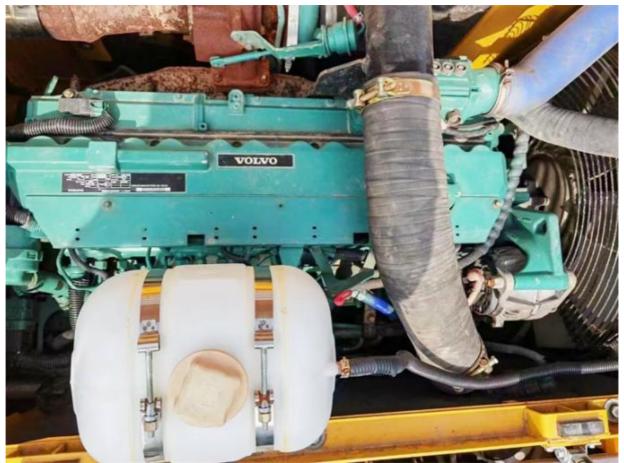

# Good Condition 153KW Original Made in Korea 2019 Year Model Used Volvo EC290D Excavator

#### **Basic Information**

• Place of Origin: Sweden

• Price: \$35,000.00/units 1-3 units



### **Product Specification**

Showroom Location: None · Operating Weight: 29 Ton 1.3 M<sup>3</sup> . Bucket Capacity: • Machine Weight: 29000 KG Hydraulic Cylinder Brand: Original • Hydraulic Pump Brand: Original • Hydraulic Valve Brand: Original Volvo . Engine Brand: 153KW • Power: • Machinery Test Report: Provided • Video Outgoing-inspection: Provided

• Core Components: Pressure Vessel, Motor, Bearing, Gear,

Pump, Gearbox, Engine, PLC

Year: 2019Working Hours: 2200



## More Images









# Product Description

# **Product Description**













## Models Of Excavators We Sell

| matsu used<br>cavator     | PC20/PC30/PC35/PC40/PC50/PC55/PC56/PC60/PC70/PC75/PC78/PC10 0/PC110/PC120/PC128/PC130/PC138/PC150/PC160/PC200/PC210/PC22 0/PC228/PC240/PC270/PC300/PC350/PC360/PC400/PC450/PC460/PC49 0/PC650 |
|---------------------------|-----------------------------------------------------------------------------------------------------------------------------------------------------------------------------------------------|
| rter used excavator       | CAT303/CAT305/CAT305.5/CAT306/CAT307/CAT308/CAT311/CAT312/C<br>AT313/CAT315/CAT318/CAT320/CAT323/CAT324/CAT325/CAT326/CAT3<br>29/CAT330/CAT336/CAT340/CAT345/CAT349/CAT375                    |
| osan used excavator       | DH(DX)35/55/60/70/75/80/150/200/215/220/225/235/260/300/350/370/4