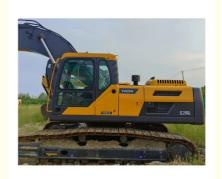

# Good Condition 153KW Original Made in Korea 2019 Year Model Used Volvo EC290D Excavator

### **Product Specification**

Showroom Location: None · Operating Weight: 29 Ton 1.3 M<sup>3</sup> . Bucket Capacity: • Machine Weight: 29000 KG Hydraulic Cylinder Brand: Original • Hydraulic Pump Brand: Original • Hydraulic Valve Brand: Original Volvo . Engine Brand: 153KW • Power: • Machinery Test Report: Provided • Video Outgoing-inspection: Provided

• Core Components: Pressure Vessel, Motor, Bearing, Gear,

Pump, Gearbox, Engine, PLC

Year: 2019Working Hours: 2200