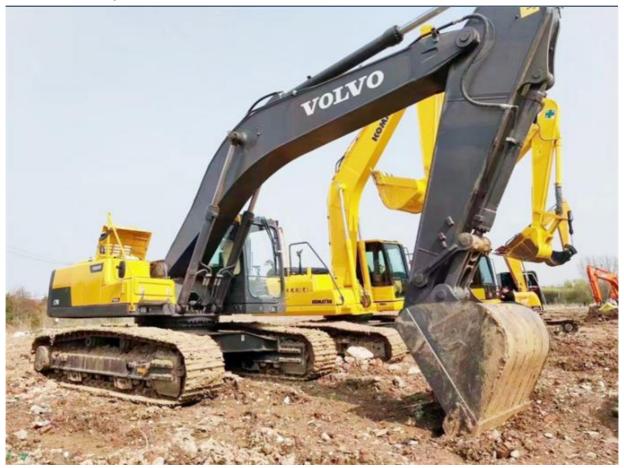

# Good Condition 153KW Original Made in Korea 2019 Year Model Used Volvo EC290D Excavator

#### **Basic Information**

• Place of Origin: Sweden

• Price: \$35,000.00/units 1-3 units



### **Product Specification**

Showroom Location: None · Operating Weight: 29 Ton 1.3 M<sup>3</sup> . Bucket Capacity: • Machine Weight: 29000 KG Hydraulic Cylinder Brand: Original • Hydraulic Pump Brand: Original • Hydraulic Valve Brand: Original Volvo . Engine Brand: 153KW • Power: • Machinery Test Report: Provided • Video Outgoing-inspection: Provided

• Core Components: Pressure Vessel, Motor, Bearing, Gear,

Pump, Gearbox, Engine, PLC

Year: 2019Working Hours: 2200



## More Images









# Product Description

# **Product Description**













## Models Of Excavators We Sell

| matsu used<br>cavator     | PC20/PC30/PC35/PC40/PC50/PC55/PC56/PC60/PC70/PC75/PC78/PC10 0/PC110/PC120/PC128/PC130/PC138/PC150/PC160/PC200/PC210/PC22 0/PC228/PC240/PC270/PC300/PC350/PC360/PC400/PC450/PC460/PC49 0/PC650 |
|---------------------------|-----------------------------------------------------------------------------------------------------------------------------------------------------------------------------------------------|
| rter used excavator       | CAT303/CAT305/CAT305.5/CAT306/CAT307/CAT308/CAT311/CAT312/C<br>AT313/CAT315/CAT318/CAT320/CAT323/CAT324/CAT325/CAT326/CAT3<br>29/CAT330/CAT336/CAT340/CAT345/CAT349/CAT375                    |
| osan used excavator       | DH(DX)35/55/60/70/75/80/150/200/215/220/225/235/260/300/350