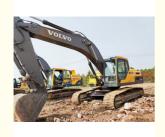

# Good Condition 153KW Original Made in Korea 2019 Year Model Used Volvo EC290D Excavator

### **Product Specification**

Showroom Location: None · Operating Weight: 29 Ton 1.3 M<sup>3</sup> . Bucket Capacity: • Machine Weight: 29000 KG Hydraulic Cylinder Brand: Original • Hydraulic Pump Brand: Original • Hydraulic Valve Brand: Original Volvo . Engine Brand: 153KW • Power: • Machinery Test Report: Provided • Video Outgoing-inspection: Provided

• Core Components: Pressure Vessel, Motor, Bearing, Gear,

Pump, Gearbox, Engine, PLC

Year: 2019Working Hours: 2200