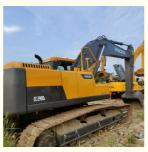

# Good Condition 153KW Original Made in Korea 2019 Year Model Used Volvo EC290D Excavator

### **Product Specification**

Showroom Location: None · Operating Weight: 29 Ton 1.3 M<sup>3</sup> . Bucket Capacity: • Machine Weight: 29000 KG Hydraulic Cylinder Brand: Original • Hydraulic Pump Brand: Original • Hydraulic Valve Brand: Original Volvo . Engine Brand: 153KW • Power: • Machinery Test Report: Provided • Video Outgoing-inspection: Provided

• Core Components: Pressure Vessel, Motor, Bearing, Gear,

Pump, Gearbox, Engine, PLC

Year: 2019Working Hours: 2200