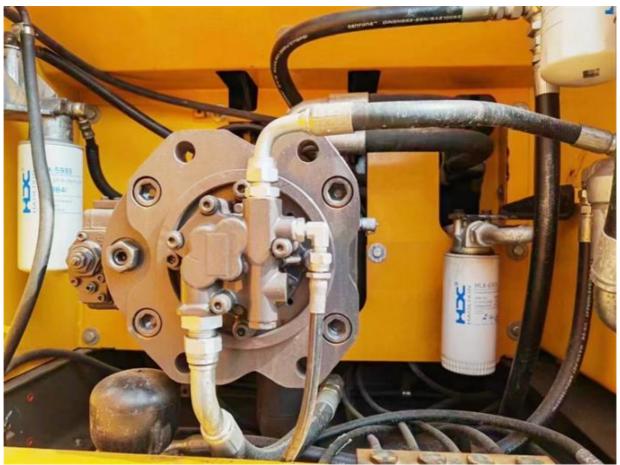

# Good Condition 153KW Original Made in Korea 2019 Year Model Used Volvo EC290D Excavator

#### **Basic Information**

• Place of Origin: Sweden

• Price: \$35,000.00/units 1-3 units



### **Product Specification**

Showroom Location: None · Operating Weight: 29 Ton 1.3 M<sup>3</sup> . Bucket Capacity: • Machine Weight: 29000 KG Hydraulic Cylinder Brand: Original • Hydraulic Pump Brand: Original • Hydraulic Valve Brand: Original Volvo . Engine Brand: 153KW • Power: • Machinery Test Report: Provided • Video Outgoing-inspection: Provided

• Core Components: Pressure Vessel, Motor, Bearing, Gear,

Pump, Gearbox, Engine, PLC

Year: 2019Working Hours: 2200



## More Images









# Product Description

# **Product Description**













## Models Of Excavators We Sell

| matsu used<br>cavator     | PC20/PC30/PC35/PC40/PC50/PC55/PC56/PC60/PC70/PC75/PC78/PC10 0/PC110/PC120/PC128/PC130/PC138/PC150/PC160/PC200/PC210/PC22 0/PC228/PC240/PC270/PC300/PC350/PC360/PC400/PC450/PC460/PC49 0/PC650 |
|---------------------------|-----------------------------------------------------------------------------------------------------------------------------------------------------------------------------------------------|
| rter used excavator       | CAT303/CAT305/CAT305.5/CAT306/CAT307/CAT308/CAT311/CAT312/C<br>AT313/CAT315/CAT318/CAT320/CAT323/CAT324/CAT325/CAT326/CAT3<br>29/CAT330/CAT336/CAT340/CAT345/CAT349/CAT375                    |
| osan used excavator       | DH(DX)35/55/60/70/75/80/150/200/215/220/225/235/260/300/350/370/420