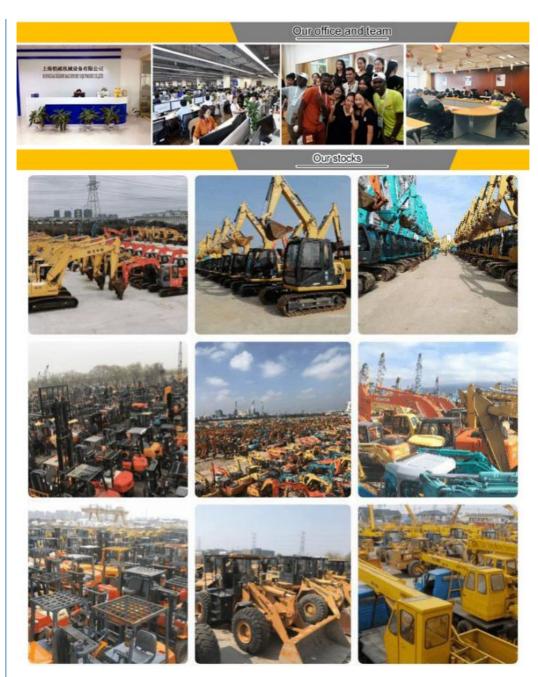

# Company Profile

Shanghai Kaishu Machinery Equipment Co., Ltd was established in 2017, we have our own factory which covers an area of 67,000 square meters, with 200 employees. As a leading used excavator supplier in China, Shanghai Kaishu Machinery Equipment Co., Ltd has numerous construction machinery. Our teams are composed of a purchasing team, a technical support team, a vehicle-parts supply center, a foreign trade sales team and a quality testing center.

Our full range of products include: used excavators, used loaders, used graders, used bulldozers, used forklifts, used cranes and other used construction machinery products. Our engineering machines are mainly from China, the United States, Japan, South Korea and other manufacturing countries, quality assurance is our hallmark. Our machines are sold to many regions at home and abroad, and we have rich

In order to serve our customers better, we deal in three(3) thousand units of construction machinery all year round and ensure delivery within 7-30 days after payment. Our team can serve you around the clock (24/7) and we hope to build a long-term business relationship with you.