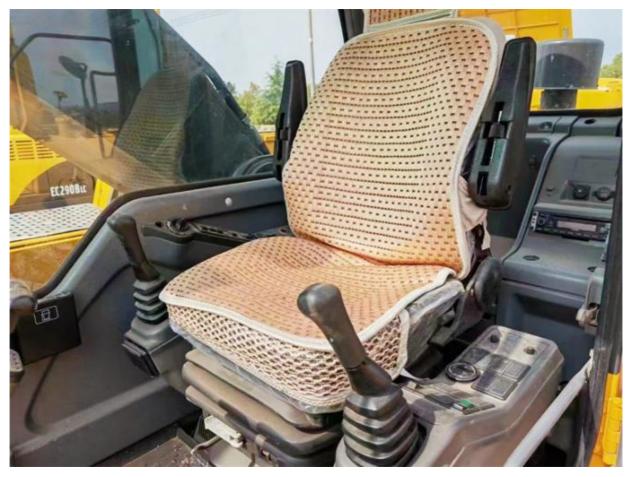

# Good Condition 153KW Original Made in Korea 2019 Year Model Used Volvo EC290D Excavator

#### **Basic Information**

• Place of Origin: Sweden

• Price: \$35,000.00/units 1-3 units



### **Product Specification**

Showroom Location: None · Operating Weight: 29 Ton 1.3 M<sup>3</sup> . Bucket Capacity: • Machine Weight: 29000 KG Hydraulic Cylinder Brand: Original • Hydraulic Pump Brand: Original • Hydraulic Valve Brand: Original Volvo . Engine Brand: 153KW • Power: • Machinery Test Report: Provided • Video Outgoing-inspection: Provided

• Core Components: Pressure Vessel, Motor, Bearing, Gear,

Pump, Gearbox, Engine, PLC

Year: 2019Working Hours: 2200



## More Images









# Product Description

# **Product Description**













## Models Of Excavators We Sell

| matsu used<br>cavator     | PC20/PC30/PC35/PC40/PC50/PC55/PC56/PC60/PC70/PC75/PC78/PC10 0/PC110/PC120/PC128/PC130/PC138/PC150/PC160/PC200/PC210/PC22 0/PC228/PC240/PC270/PC300/PC350/PC360/PC400/PC450/PC460/PC49 0/PC650 |
|---------------------------|-----------------------------------------------------------------------------------------------------------------------------------------------------------------------------------------------|
| rter used excavator       | CAT303/CAT305/CAT305.5/CAT306/CAT307/CAT308/CAT311/CAT312/C<br>AT313/CAT315/CAT318/CAT320/CAT323/CAT324/CAT325/CAT326/CAT3<br>29/CAT330/CAT336/CAT340/CAT345/CAT349/CAT375                    |
| osan used excavator       | DH(DX)35/55/60/70/75/80/150/200/215/220/225/235/260/300/350/370/420/5