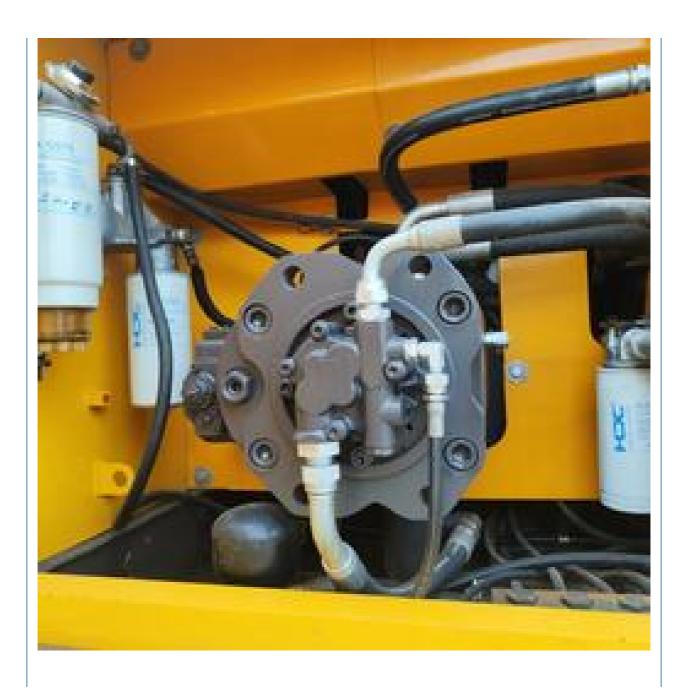

# Good Condition 153KW Original Made in Korea 2019 Year Model Used Volvo EC290D Excavator

#### **Basic Information**

• Place of Origin: Sweden

• Price: \$35,000.00/units 1-3 units



### **Product Specification**

Showroom Location: None · Operating Weight: 29 Ton 1.3 M<sup>3</sup> . Bucket Capacity: • Machine Weight: 29000 KG Hydraulic Cylinder Brand: Original • Hydraulic Pump Brand: Original • Hydraulic Valve Brand: Original Volvo . Engine Brand: 153KW • Power: • Machinery Test Report: Provided • Video Outgoing-inspection: Provided

• Core Components: Pressure Vessel, Motor, Bearing, Gear,

Pump, Gearbox, Engine, PLC

Year: 2019Working Hours: 2200



## More Images









# Product Description

# **Product Description**













## Models Of Excavators We Sell

| matsu used<br>cavator     | PC20/PC30/PC35/PC40/PC50/PC55/PC56/PC60/PC70/PC75/PC78/PC10 0/PC110/PC120/PC128/PC130/PC138/PC150/PC160/PC200/PC210/PC22 0/PC228/PC240/PC270/PC300/PC350/PC360/PC400/PC450/PC460/PC49 0/PC650 |
|---------------------------|-----------------------------------------------------------------------------------------------------------------------------------------------------------------------------------------------|
| rter used excavator       | CAT303/CAT305/CAT305.5/CAT306/CAT307/CAT308/CAT311/CAT312/C<br>AT313/CAT315/CAT318/CAT320/CAT323/CAT324/CAT325/CAT326/CAT3<br>29/CAT330/CAT336/CAT340/CAT345/CAT349/CAT375                    |
| osan used excavator       | DH(DX)35/55/60/70/75/80/150/200/215/220/225/235/260/300/350/370