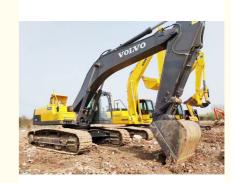

# Good Condition 153KW Original Made in Korea 2019 Year Model Used Volvo EC290D Excavator

### **Product Specification**

Showroom Location: None · Operating Weight: 29 Ton 1.3 M<sup>3</sup> . Bucket Capacity: • Machine Weight: 29000 KG Hydraulic Cylinder Brand: Original • Hydraulic Pump Brand: Original • Hydraulic Valve Brand: Original Volvo . Engine Brand: 153KW • Power: • Machinery Test Report: Provided • Video Outgoing-inspection: Provided

• Core Components: Pressure Vessel, Motor, Bearing, Gear,

Pump, Gearbox, Engine, PLC

Year: 2019Working Hours: 2200