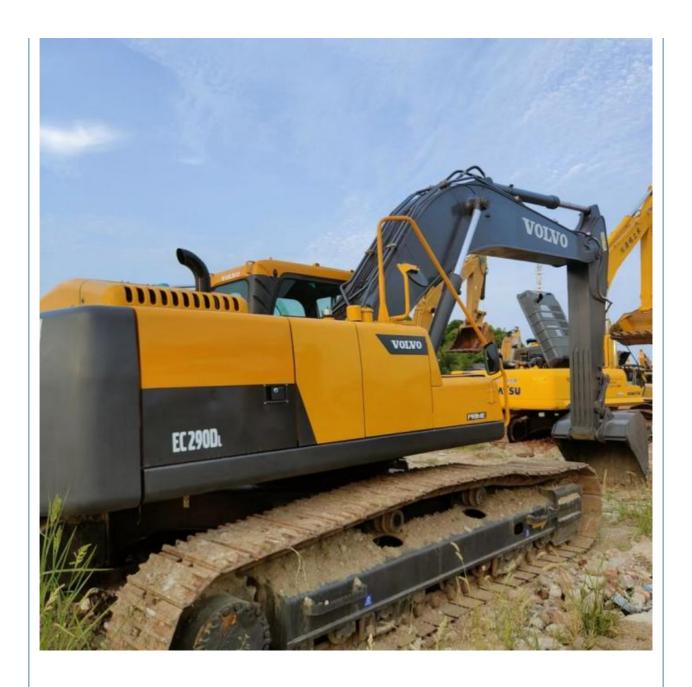

# Good Condition 153KW Original Made in Korea 2019 Year Model Used Volvo EC290D Excavator

### **Product Specification**

Showroom Location: None · Operating Weight: 29 Ton 1.3 M<sup>3</sup> . Bucket Capacity: • Machine Weight: 29000 KG Hydraulic Cylinder Brand: Original • Hydraulic Pump Brand: Original • Hydraulic Valve Brand: Original Volvo . Engine Brand: 153KW • Power: • Machinery Test Report: Provided • Video Outgoing-inspection: Provided

• Core Components: Pressure Vessel, Motor, Bearing, Gear,

Pump, Gearbox, Engine, PLC

Year: 2019Working Hours: 2200