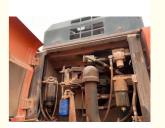

### **Product Specification**

Showroom Location: None · Operating Weight: **4.9TON** 2.14 . Bucket Capacity: · Machine Weight: 50000 KG Hydraulic Cylinder Brand: Original • Hydraulic Pump Brand: Original • Hydraulic Valve Brand: Original . Engine Brand: Doosan 238KW • Power: • Machinery Test Report: Provided • Video Outgoing-inspection: Provided

• Core Components: Pressure Vessel, Motor, Bearing, Gear,

Pump, Gearbox, Engine, PLC

• Year: 2021

Working Hours: 2001-4000