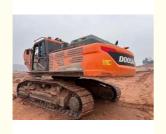

# 2001-4000 Working Hours Doosan DX500 Excavator in Korea and Ultra Large Size Used

### **Product Specification**

Showroom Location: None · Operating Weight: **4.9TON** 2.14 . Bucket Capacity: · Machine Weight: 50000 KG Hydraulic Cylinder Brand: Original • Hydraulic Pump Brand: Original • Hydraulic Valve Brand: Original . Engine Brand: Doosan 238KW • Power: • Machinery Test Report: Provided • Video Outgoing-inspection: Provided

• Core Components: Pressure Vessel, Motor, Bearing, Gear,

Pump, Gearbox, Engine, PLC

• Year: 2021

Working Hours: 2001-4000