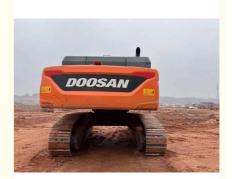

# 2001-4000 Working Hours Doosan DX500 Excavator in Korea and Ultra Large Size Used

### **Product Specification**

Showroom Location: None · Operating Weight: **4.9TON** 2.14 . Bucket Capacity: · Machine Weight: 50000 KG Hydraulic Cylinder Brand: Original • Hydraulic Pump Brand: Original • Hydraulic Valve Brand: Original . Engine Brand: Doosan 238KW • Power: • Machinery Test Report: Provided • Video Outgoing-inspection: Provided

• Core Components: Pressure Vessel, Motor, Bearing, Gear,

Pump, Gearbox, Engine, PLC

• Year: 2021

Working Hours: 2001-4000