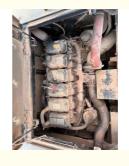

### **Product Specification**

Showroom Location: None · Operating Weight: **4.9TON** 2.14 . Bucket Capacity: · Machine Weight: 50000 KG Hydraulic Cylinder Brand: Original • Hydraulic Pump Brand: Original • Hydraulic Valve Brand: Original . Engine Brand: Doosan 238KW • Power: • Machinery Test Report: Provided • Video Outgoing-inspection: Provided

• Core Components: Pressure Vessel, Motor, Bearing, Gear,

Pump, Gearbox, Engine, PLC

• Year: 2021

Working Hours: 2001-4000