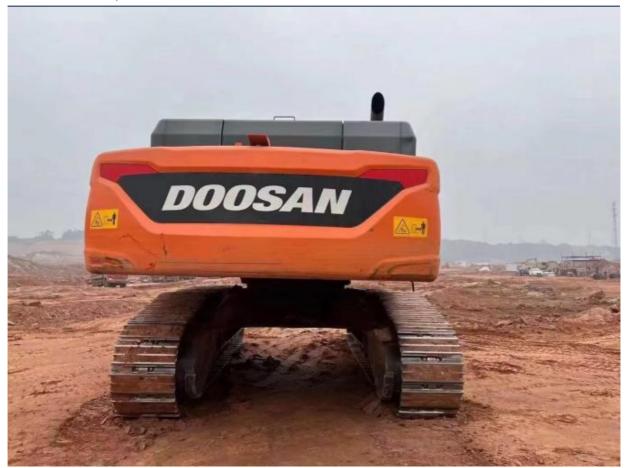

# 2001-4000 Working Hours Doosan DX500 Excavator in Korea and Ultra Large Size Used

### **Product Specification**

Showroom Location: None · Operating Weight: **4.9TON** 2.14 . Bucket Capacity: · Machine Weight: 50000 KG Hydraulic Cylinder Brand: Original • Hydraulic Pump Brand: Original • Hydraulic Valve Brand: Original . Engine Brand: Doosan 238KW • Power: • Machinery Test Report: Provided • Video Outgoing-inspection: Provided

• Core Components: Pressure Vessel, Motor, Bearing, Gear,

Pump, Gearbox, Engine, PLC

• Year: 2021

Working Hours: 2001-4000