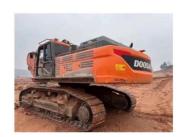

# 2001-4000 Working Hours Doosan DX500 Excavator in Korea and Ultra Large Size Used

### **Product Specification**

Showroom Location: None · Operating Weight: **4.9TON** 2.14 . Bucket Capacity: · Machine Weight: 50000 KG Hydraulic Cylinder Brand: Original • Hydraulic Pump Brand: Original • Hydraulic Valve Brand: Original . Engine Brand: Doosan 238KW • Power: • Machinery Test Report: Provided • Video Outgoing-inspection: Provided

• Core Components: Pressure Vessel, Motor, Bearing, Gear,

Pump, Gearbox, Engine, PLC

• Year: 2021

Working Hours: 2001-4000