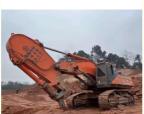

# 2001-4000 Working Hours Doosan DX500 Excavator in Korea and Ultra Large Size Used

### **Product Specification**

Showroom Location: None · Operating Weight: **4.9TON** 2.14 . Bucket Capacity: · Machine Weight: 50000 KG Hydraulic Cylinder Brand: Original • Hydraulic Pump Brand: Original • Hydraulic Valve Brand: Original . Engine Brand: Doosan 238KW • Power: • Machinery Test Report: Provided • Video Outgoing-inspection: Provided

• Core Components: Pressure Vessel, Motor, Bearing, Gear,

Pump, Gearbox, Engine, PLC

• Year: 2021

Working Hours: 2001-4000