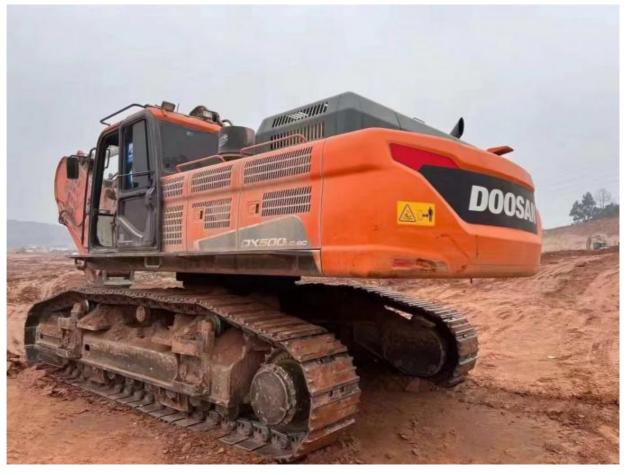

# 2001-4000 Working Hours Doosan DX500 Excavator in Korea and Ultra Large Size Used

### **Product Specification**

Showroom Location: None · Operating Weight: **4.9TON** 2.14 . Bucket Capacity: · Machine Weight: 50000 KG Hydraulic Cylinder Brand: Original • Hydraulic Pump Brand: Original • Hydraulic Valve Brand: Original . Engine Brand: Doosan 238KW • Power: • Machinery Test Report: Provided • Video Outgoing-inspection: Provided

• Core Components: Pressure Vessel, Motor, Bearing, Gear,

Pump, Gearbox, Engine, PLC

• Year: 2021

Working Hours: 2001-4000