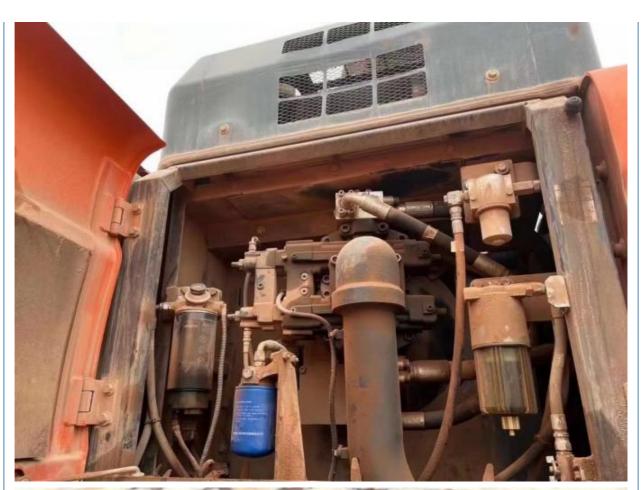

### **Product Specification**

Showroom Location: None · Operating Weight: **4.9TON** 2.14 . Bucket Capacity: · Machine Weight: 50000 KG Hydraulic Cylinder Brand: Original • Hydraulic Pump Brand: Original • Hydraulic Valve Brand: Original . Engine Brand: Doosan 238KW • Power: • Machinery Test Report: Provided • Video Outgoing-inspection: Provided

### More Images