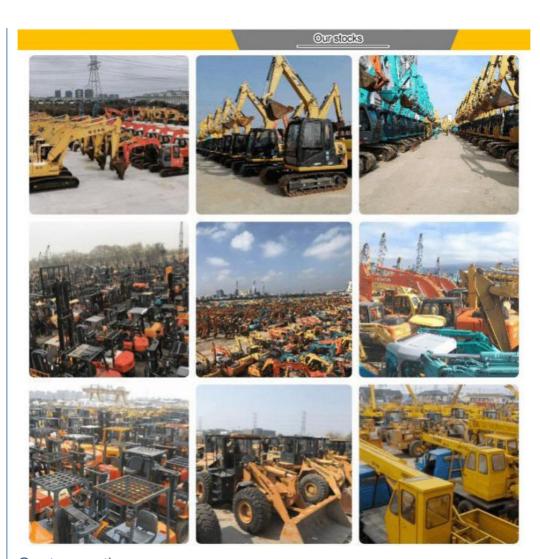

In order to serve our customers better, we deal in three(3) thousand units of construction machinery all year round and ensure delivery within 7-30 days after payment. Our team can serve you around the clock (24/7) and we hope to build a long-term business relationship with you.

### 3. Is it convenient to visit you?

You are welcome to visit us. So you can see how many used excavators we have in stock and the condition of them. We can pick you up at Shanghai Air port.