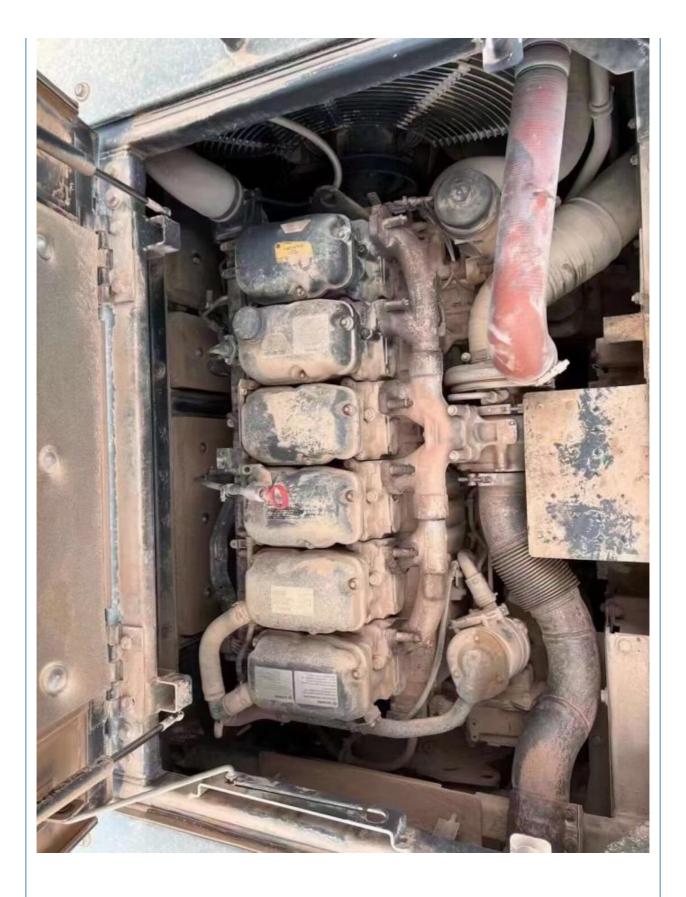

### **Product Specification**

Showroom Location: None · Operating Weight: **4.9TON** 2.14 . Bucket Capacity: · Machine Weight: 50000 KG Hydraulic Cylinder Brand: Original • Hydraulic Pump Brand: Original • Hydraulic Valve Brand: Original . Engine Brand: Doosan 238KW • Power: • Machinery Test Report: Provided • Video Outgoing-inspection: Provided

### More Images