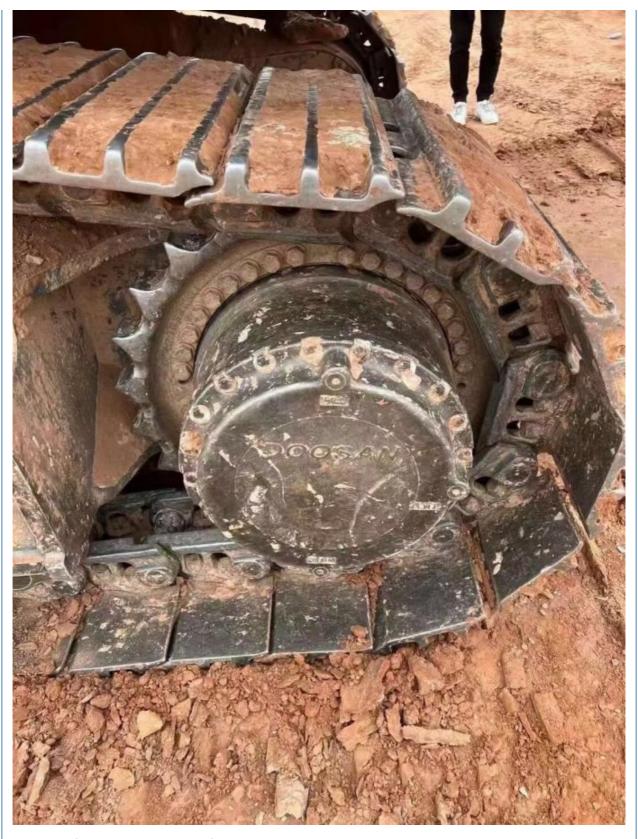

# 2001-4000 Working Hours Doosan DX500 Excavator in Korea and Ultra Large Size Used

### **Basic Information**

Place of Origin: KOREA

• Price: \$80,000.00/units 1-3 units



### **Product Specification**

Showroom Location: None · Operating Weight: **4.9TON** 2.14 . Bucket Capacity: · Machine Weight: 50000 KG Hydraulic Cylinder Brand: Original • Hydraulic Pump Brand: Original • Hydraulic Valve Brand: Original . Engine Brand: Doosan 238KW • Power: • Machinery Test Report: Provided • Video Outgoing-inspection: Provided

• Core Components: Pressure Vessel, Motor, Bearing, Gear,

Pump, Gearbox, Engine, PLC

• Year: 2021

Working Hours: 2001-4000



### More Images









# Product Description

# **Product Description**

















# Models Of Excavators We Sell

Komatsu used excavator

PC20/PC30/PC35/PC40/PC50/PC55/PC56/PC60/PC70/PC75/PC78/PC10 0/PC110/PC120/PC128/PC130/PC138/PC150/PC160/PC200/PC210/PC22 0/PC228/PC240/PC270/PC300/PC350/PC360/PC400/PC450/PC460/PC49 0/PC650

Carter used excavator

CAT303/CAT305/CAT305.5/CAT306/CAT307/CAT308/CAT311/CAT312/C AT313/CAT315/CAT318/CAT320/CAT323/CAT324/CAT325/CAT326/CAT3 29/CAT330/CAT336/CAT340/CAT345/CAT349/CAT375

Doosan used excavator

DH(DX)35/55/60/70/75/80/150/200/215/220/225/235/260/300/350/370/420/500/530

Sany used excavator

SY16/SY35/SY55/SY60/SY65/SY75/SY85/SY95/SY115/SY135/SY155/SY 205/SY215/SY235/SY265/SY305/SY335/SY365

/ZX330/ZX350/ZX360/ZX450/ZX600

Kobelco used excavator SK50/SK55/SK60/SK70/SK75/SK115/SK135/SK140/SK160/SK200/SK210/

SK230/SK235/SK250/SK2