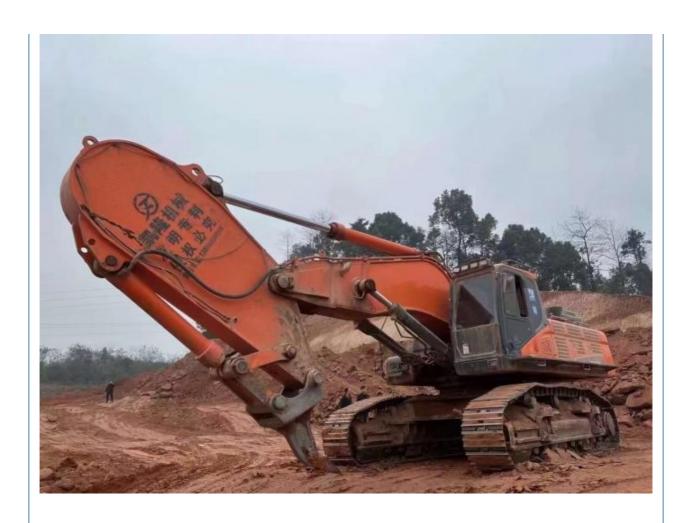

# 2001-4000 Working Hours Doosan DX500 Excavator in Korea and Ultra Large Size Used

### **Product Specification**

Showroom Location: None · Operating Weight: **4.9TON** 2.14 . Bucket Capacity: · Machine Weight: 50000 KG Hydraulic Cylinder Brand: Original • Hydraulic Pump Brand: Original • Hydraulic Valve Brand: Original . Engine Brand: Doosan 238KW • Power: • Machinery Test Report: Provided • Video Outgoing-inspection: Provided

• Core Components: Pressure Vessel, Motor, Bearing, Gear,

Pump, Gearbox, Engine, PLC

• Year: 2021

Working Hours: 2001-4000