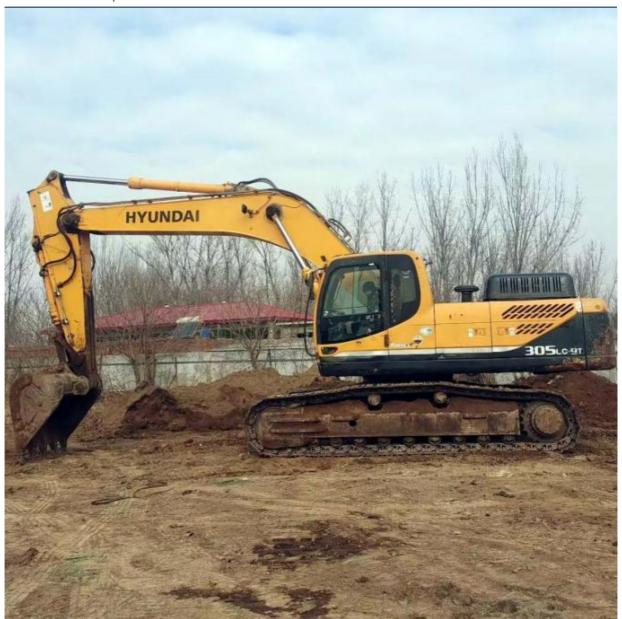

## Get Your Hands on a 2020 Used Hyundai Excavator 305 in Shanghai Excellent **Health Condition**

## **Product Specification**

Showroom Location: None · Operating Weight: 29400 KG 1.38 M<sup>3</sup> . Bucket Capacity: · Machine Weight: 30000 KG Hydraulic Cylinder Brand: Original • Hydraulic Pump Brand: Original Hydraulic Valve Brand: Original . Engine Brand: Cummins 190 KW • Power: • Machinery Test Report: Provided • Video Outgoing-inspection: Provided