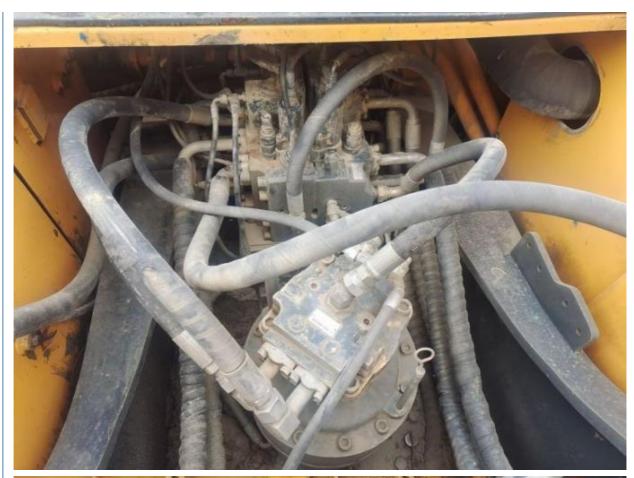

**Health Condition**

### **Basic Information**

. Place of Origin: South Korea

\$31,000.00/units 1-3 units • Price:

1. Bulk cargo. Packaging Details:

2. Flat rack.

3. Container.

100 Unit/Units per Month . Supply Ability:



## **Product Specification**

Showroom Location: None · Operating Weight: 29400 KG 1.38 M<sup>3</sup> . Bucket Capacity: · Machine Weight: 30000 KG Hydraulic Cylinder Brand: Original • Hydraulic Pump Brand: Original Hydraulic Valve Brand: Original . Engine Brand: Cummins 190 KW • Power: • Machinery Test Report: Provided • Video Outgoing-inspection: Provided

Core Components: Pressure Vessel, Motor, Bearing, Gear,

Pump, Gearbox, Engine, PLC

· Year: 2020 . Working Hours: 2000



## More Images









# Product Description

# **Product Description**

















## Models Of Excavators We Sell

Komatsu used excavator

PC20/PC30/PC35/PC40/PC50/PC55/PC56/PC60/PC70/PC75/PC78/PC10 0/PC110/PC120/PC128/PC130/PC138/PC150/PC160/PC200/PC210/PC22 0/PC228/PC240/PC270/PC300/PC350/PC360/PC400/PC450/PC460/PC49 0/PC650

CAT303/CAT305/CAT305.5/CAT306/CAT307/CAT308/CAT311/CAT312/C AT313/CAT315/CAT318/CAT320/CAT323/CAT324/CAT325/CAT326/CAT3 Carter used excavator 29/CAT330/CAT336/CAT340/CAT345/CAT349/CAT375 DH(DX)35/55/60/70/75/80/150/200/215/220/225/235/260/300/350/370/420/ Doosan used excavator 500/530 SY16/SY35/SY55/SY60/SY65/SY75/SY85/SY95/SY115/SY135/SY155/SY Sany used excavator 205/SY215/SY235/SY265/SY305/SY335/SY365 EX50/EX55/EX60/EX100/EX120/EX200/ZX50/ZX55/ZX60/ZX70/ZX75/ZX1 Hitachi used excavator 20/ZX125/ZX130/ZX135/ZX200/ZX210/ZX230/ZX240/ZX250/ZX270