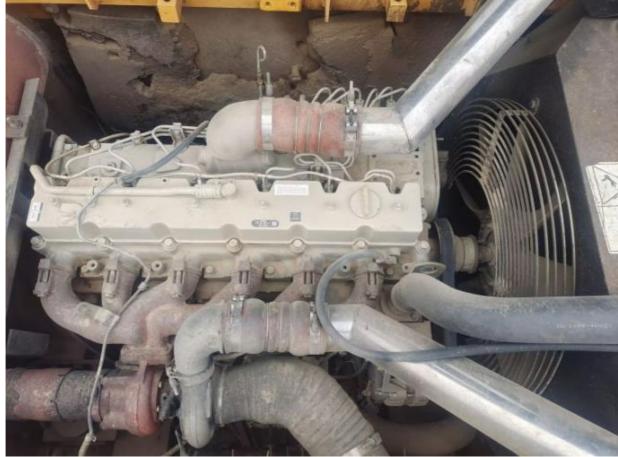

Health Condition**

### **Basic Information**

. Place of Origin: South Korea

\$31,000.00/units 1-3 units • Price:

1. Bulk cargo. Packaging Details:

2. Flat rack.

3. Container.

100 Unit/Units per Month . Supply Ability:



## **Product Specification**

Showroom Location: None · Operating Weight: 29400 KG 1.38 M<sup>3</sup> . Bucket Capacity: · Machine Weight: 30000 KG Hydraulic Cylinder Brand: Original • Hydraulic Pump Brand: Original Hydraulic Valve Brand: Original . Engine Brand: Cummins 190 KW • Power: • Machinery Test Report: Provided • Video Outgoing-inspection: Provided

Core Components: Pressure Vessel, Motor, Bearing, Gear,

Pump, Gearbox, Engine, PLC

· Year: 2020 . Working Hours: 2000



## More Images









# Product Description

# **Product Description**

















## Models Of Excavators We Sell

Komatsu used excavator

PC20/PC30/PC35/PC40/PC50/PC55/PC56/PC60/PC70/PC75/PC78/PC10 0/PC110/PC120/PC128/PC130/PC138/PC150/PC160/PC200/PC210/PC22 0/PC228/PC240/PC270/PC300/PC350/PC360/PC400/PC450/PC460/PC49 0/PC650

CAT303/CAT305/CAT305.5/CAT306/CAT307/CAT308/CAT311/CAT312/C AT313/CAT315/CAT318/CAT320/CAT323/CAT324/CAT325/CAT326/CAT3 Carter used excavator 29/CAT330/CAT336/CAT340/CAT345/CAT349/CAT375 DH(DX)35/55/60/70/75/80/150/200/215/220/225/235/260/300/350/370/420/ Doosan used excavator 500/530 SY16/SY35/SY55/SY60/SY65/SY75/SY85/SY95/SY115/SY135/SY155/SY Sany used excavator 205/SY215/SY235/SY265/SY305/SY335/SY365 EX50/EX55/EX60/EX100/EX120/EX200/ZX50/ZX55/ZX60/ZX70/ZX75/ZX1 Hitachi used excavator 20/ZX125/ZX130/ZX135/ZX200/ZX210/ZX230/ZX240/ZX250/ZX270/Z