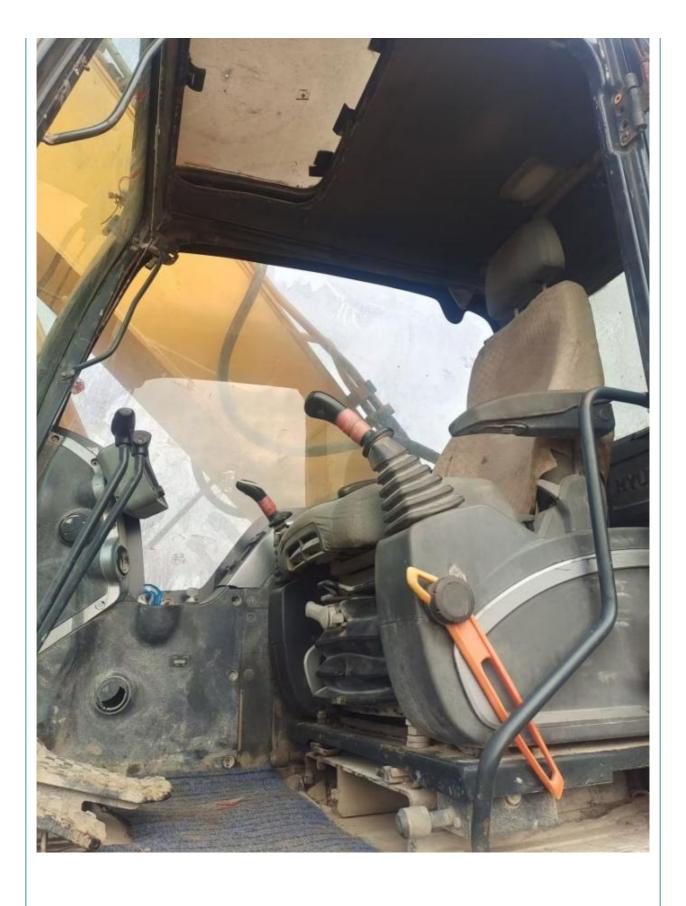

## Get Your Hands on a 2020 Used Hyundai Excavator 305 in Shanghai Excellent **Health Condition**

## **Product Specification**

Showroom Location: None · Operating Weight: 29400 KG 1.38 M<sup>3</sup> . Bucket Capacity: · Machine Weight: 30000 KG Hydraulic Cylinder Brand: Original • Hydraulic Pump Brand: Original Hydraulic Valve Brand: Original . Engine Brand: Cummins 190 KW • Power: • Machinery Test Report: Provided • Video Outgoing-inspection: Provided

Core Components: Pressure Vessel, Motor, Bearing, Gear,

Pump, Gearbox, Engine, PLC

· Year: 2020 . Working Hours: 2000