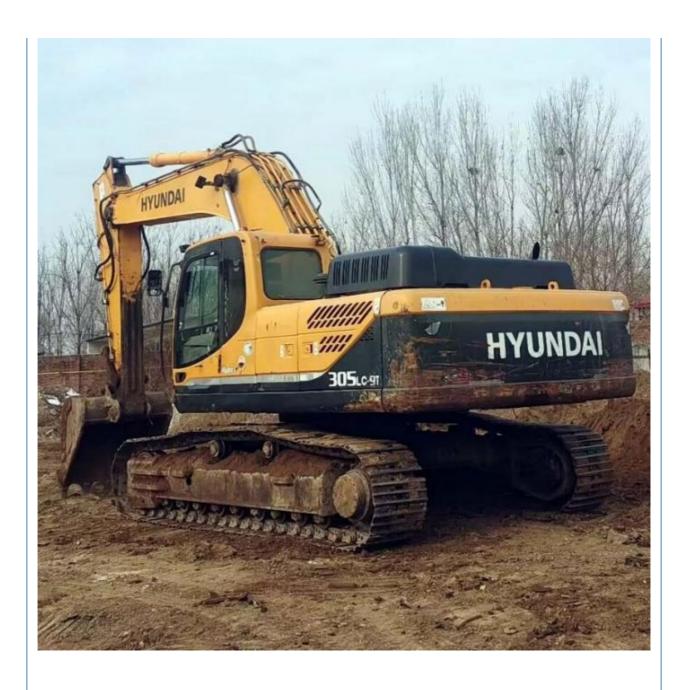

## Get Your Hands on a 2020 Used Hyundai Excavator 305 in Shanghai Excellent **Health Condition**

## **Product Specification**

Showroom Location: None · Operating Weight: 29400 KG 1.38 M<sup>3</sup> . Bucket Capacity: · Machine Weight: 30000 KG Hydraulic Cylinder Brand: Original • Hydraulic Pump Brand: Original Hydraulic Valve Brand: Original . Engine Brand: Cummins 190 KW • Power: • Machinery Test Report: Provided • Video Outgoing-inspection: Provided