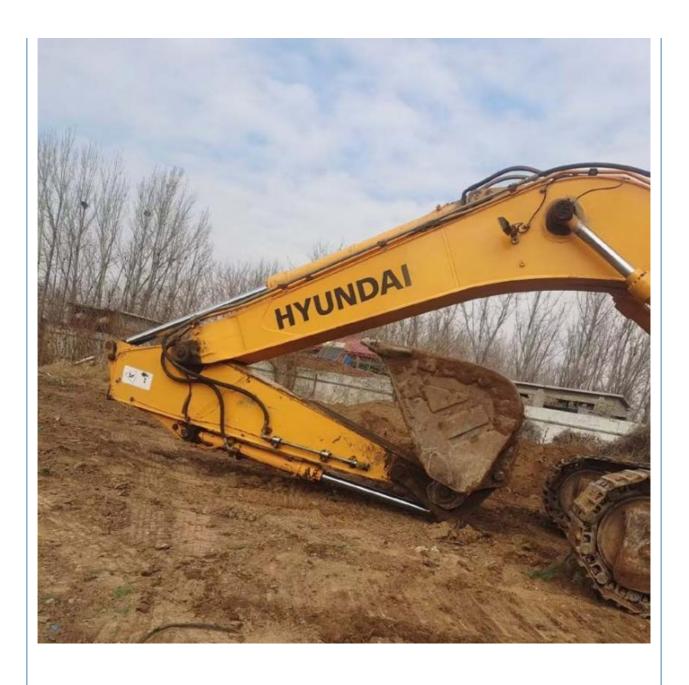

## Get Your Hands on a 2020 Used Hyundai Excavator 305 in Shanghai Excellent **Health Condition**

## **Product Specification**

Showroom Location: None · Operating Weight: 29400 KG 1.38 M<sup>3</sup> . Bucket Capacity: · Machine Weight: 30000 KG Hydraulic Cylinder Brand: Original • Hydraulic Pump Brand: Original Hydraulic Valve Brand: Original . Engine Brand: Cummins 190 KW • Power: • Machinery Test Report: Provided • Video Outgoing-inspection: Provided

Core Components: Pressure Vessel, Motor, Bearing, Gear,

Pump, Gearbox, Engine, PLC

· Year: 2020 . Working Hours: 2000