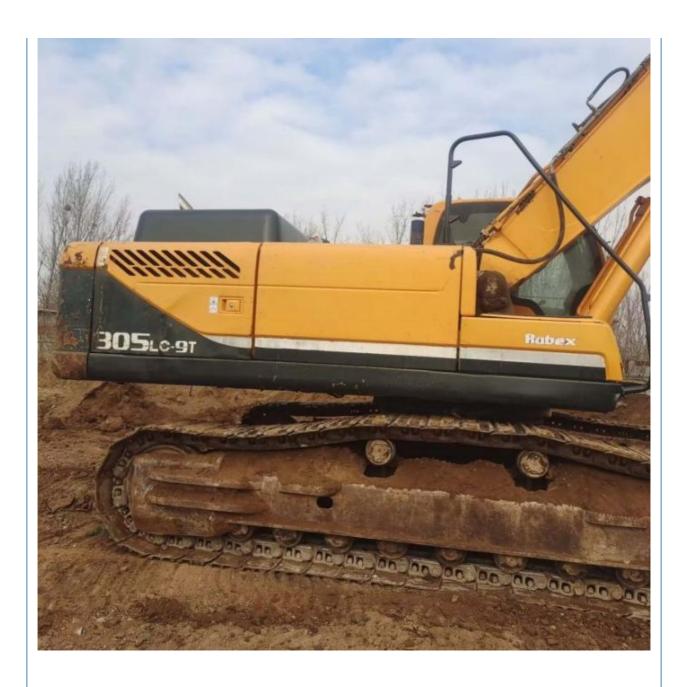

## Get Your Hands on a 2020 Used Hyundai Excavator 305 in Shanghai Excellent **Health Condition**

## **Product Specification**

Showroom Location: None · Operating Weight: 29400 KG 1.38 M<sup>3</sup> . Bucket Capacity: · Machine Weight: 30000 KG Hydraulic Cylinder Brand: Original • Hydraulic Pump Brand: Original Hydraulic Valve Brand: Original . Engine Brand: Cummins 190 KW • Power: • Machinery Test Report: Provided • Video Outgoing-inspection: Provided

Core Components: Pressure Vessel, Motor, Bearing, Gear,

Pump, Gearbox, Engine, PLC

· Year: 2020 . Working Hours: 2000