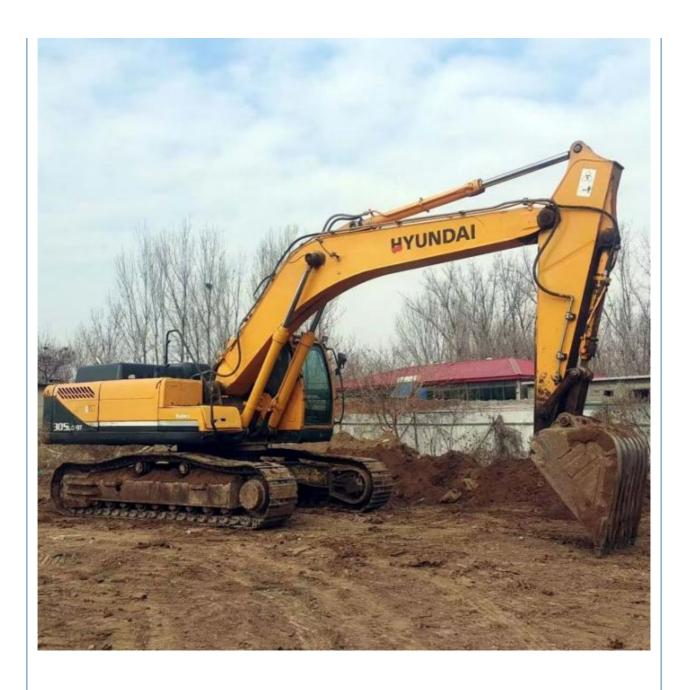

## Get Your Hands on a 2020 Used Hyundai Excavator 305 in Shanghai Excellent **Health Condition**

## **Product Specification**

Showroom Location: None · Operating Weight: 29400 KG 1.38 M<sup>3</sup> . Bucket Capacity: · Machine Weight: 30000 KG Hydraulic Cylinder Brand: Original • Hydraulic Pump Brand: Original Hydraulic Valve Brand: Original . Engine Brand: Cummins 190 KW • Power: • Machinery Test Report: Provided • Video Outgoing-inspection: Provided

Core Components: Pressure Vessel, Motor, Bearing, Gear,

Pump, Gearbox, Engine, PLC

· Year: 2020 . Working Hours: 2000