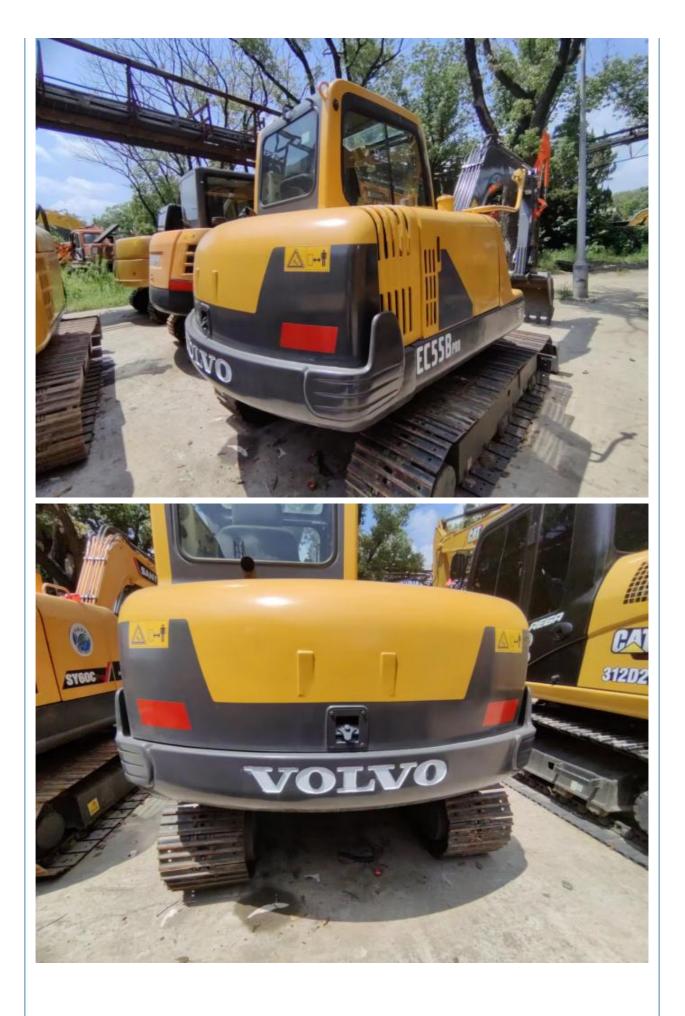

# Used VolvoEC55B Pro Excavator 2021 Model 3200 Working Hours 38.8 KW in Sweden

## **Basic Information**

- Place of Origin:
- Price:
- South Korea
  - \$12,000.00/units 1-3 units



#### **Product Specification**

• Showroom Location: None 5500 KG • Operating Weight: 0.6 M<sup>3</sup> Bucket Capacity: • Machine Weight: 5500 KG • Hydraulic Cylinder Brand: KYB, Original • Hydraulic Pump Brand: KYB, Original • Hydraulic Valve Brand: KYB, Original . Engine Brand: Volvo 38.8 KW • Power: • Machinery Test Report: Provided • Video Outgoing-inspection: Provided Core Components: Pressure Vessel, Motor, Bearing, Gear, Pump, Gearbox, Engine, PLC

2018

3200

### More Images

Working Hours:

• Year:









## Product Description

# Product Description







#### Models Of Excavators We Sell

Komatsu used excavator

PC20/PC30/PC35/PC40/PC50/PC55/PC56/PC60/PC70/PC75/PC78/PC10 0/PC110/PC120/PC128/PC130/PC138/PC150/PC160/PC200/PC210/PC22 0/PC228/PC240/PC270/PC300/PC350/PC360/PC400/PC450/PC460/PC49 0/PC650

| Carter used excavator      | CAT303/CAT305/CAT305.5/CAT306/CAT307/CAT308/CAT311/CAT312/C<br>AT313/CAT315/CAT318/CAT320/CAT323/CAT324/CAT325/CAT326/CAT3<br>29/CAT330/CAT336/CAT340/CAT345/CAT349/CAT375 |
|----------------------------|----------------------------------------------------------------------------------------------------------------------------------------------------------------------------|
| Doosan used excavator      | DH(DX)35/55/60/70/75/80/150/200/215/220/225/235/260/300/350/370/420/<br>500/530