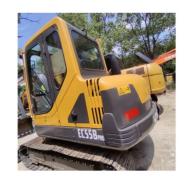

# Used VolvoEC55B Pro Excavator 2021 Model 3200 Working Hours 38.8 KW in Sweden

#### **Product Specification**

• Showroom Location: None 5500 KG • Operating Weight: 0.6 M<sup>3</sup> Bucket Capacity: • Machine Weight: 5500 KG • Hydraulic Cylinder Brand: KYB, Original • Hydraulic Pump Brand: KYB, Original • Hydraulic Valve Brand: KYB, Original . Engine Brand: Volvo 38.8 KW • Power: • Machinery Test Report: Provided • Video Outgoing-inspection: Provided Core Components: Pressure Vessel, Motor, Bearing, Gear, Pump, Gearbox, Engine, PLC

### More Images

Working Hours:

• Year: