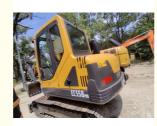

# Used VolvoEC55B Pro Excavator 2021 Model 3200 Working Hours 38.8 KW in Sweden

#### **Product Specification**

• Showroom Location: None 5500 KG • Operating Weight: 0.6 M<sup>3</sup> Bucket Capacity: • Machine Weight: 5500 KG • Hydraulic Cylinder Brand: KYB, Original • Hydraulic Pump Brand: KYB, Original • Hydraulic Valve Brand: KYB, Original . Engine Brand: Volvo 38.8 KW • Power: • Machinery Test Report: Provided • Video Outgoing-inspection: Provided Core Components: Pressure Vessel, Motor, Bearing, Gear, Pump, Gearbox, Engine, PLC

### More Images

Working Hours:

• Year: