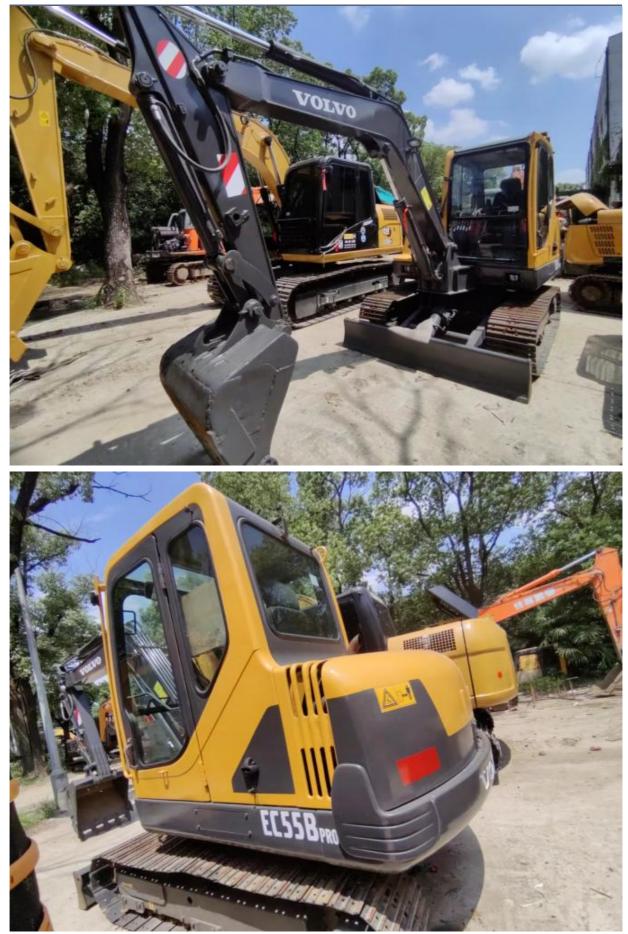

# Used VolvoEC55B Pro Excavator 2021 Model 3200 Working Hours 38.8 KW in Sweden

## **Basic Information**

- Place of Origin:
- Price:
- South Korea
  - \$12,000.00/units 1-3 units



#### **Product Specification**

• Showroom Location: None 5500 KG • Operating Weight: 0.6 M<sup>3</sup> Bucket Capacity: • Machine Weight: 5500 KG • Hydraulic Cylinder Brand: KYB, Original • Hydraulic Pump Brand: KYB, Original • Hydraulic Valve Brand: KYB, Original . Engine Brand: Volvo 38.8 KW • Power: • Machinery Test Report: Provided • Video Outgoing-inspection: Provided Core Components: Pressure Vessel, Motor, Bearing, Gear, Pump, Gearbox, Engine, PLC

2018

3200

### More Images

Working Hours:

• Year:









## Product Description

# Product Description







#### Models Of Excavators We Sell

Komatsu used excavator

PC20/PC30/PC35/PC40/PC50/PC55/PC56/PC60/PC70/PC75/PC78/PC10 0/PC110/PC120/PC128/PC130/PC138/PC150/PC160/PC200/PC210/PC22 0/PC228/PC240/PC270/PC300/PC350/PC360/PC400/PC450/PC460/PC49 0/PC650

| Carter used excavator      | CAT303/CAT305/CAT305.5/CAT306/CAT307/CAT308/CAT311/CAT312/C<br>AT313/CAT315/CAT318/CAT320/CAT323/CAT324/CAT325/CAT326/CAT3<br>29/CAT330/CAT336/CAT340/CAT345/CAT349/CAT375 |
|----------------------------|----------------------------------------------------------------------------------------------------------------------------------------------------------------------------|
| Doosan used excavator      | DH(DX)35/55/60/70/75/80/150/200/215/220/225/235/260/300/350/370/420/<br>500/530