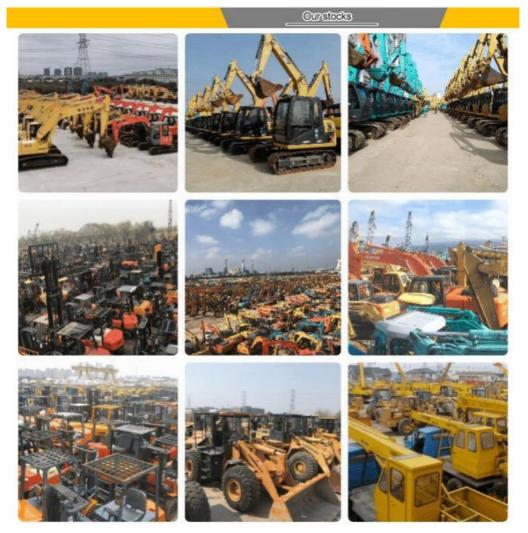

Our full range of products include: used excavators, used loaders, used graders, used bulldozers, used forklifts, used cranes and other used construction machinery products. Our engineering machines are mainly from China, the United States, Japan, South Korea and other manufacturing countries, quality assurance is our hallmark. Our machines are sold to many regions at home and abroad, and we have rich export experience.

In order to serve our customers better, we deal in three(3) thousand units of construction machinery all year round and ensure delivery within 7-30 days after payment. Our team can serve you around the clock (24/7) and we hope to build a long-term business relationship with you.