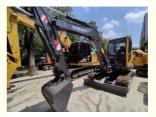

# Used VolvoEC55B Pro Excavator 2021 Model 3200 Working Hours 38.8 KW in Sweden

#### **Product Specification**

• Showroom Location: None 5500 KG • Operating Weight: 0.6 M<sup>3</sup> Bucket Capacity: • Machine Weight: 5500 KG • Hydraulic Cylinder Brand: KYB, Original • Hydraulic Pump Brand: KYB, Original • Hydraulic Valve Brand: KYB, Original . Engine Brand: Volvo 38.8 KW • Power: • Machinery Test Report: Provided • Video Outgoing-inspection: Provided Core Components: Pressure Vessel, Motor, Bearing, Gear, Pump, Gearbox, Engine, PLC

### More Images

Working Hours:

• Year: