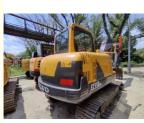

# Used VolvoEC55B Pro Excavator 2021 Model 3200 Working Hours 38.8 KW in Sweden

#### **Product Specification**

• Showroom Location: None 5500 KG • Operating Weight: 0.6 M<sup>3</sup> Bucket Capacity: • Machine Weight: 5500 KG • Hydraulic Cylinder Brand: KYB, Original • Hydraulic Pump Brand: KYB, Original • Hydraulic Valve Brand: KYB, Original . Engine Brand: Volvo 38.8 KW • Power: • Machinery Test Report: Provided • Video Outgoing-inspection: Provided Core Components: Pressure Vessel, Motor, Bearing, Gear, Pump, Gearbox, Engine, PLC

### More Images

Working Hours:

• Year: