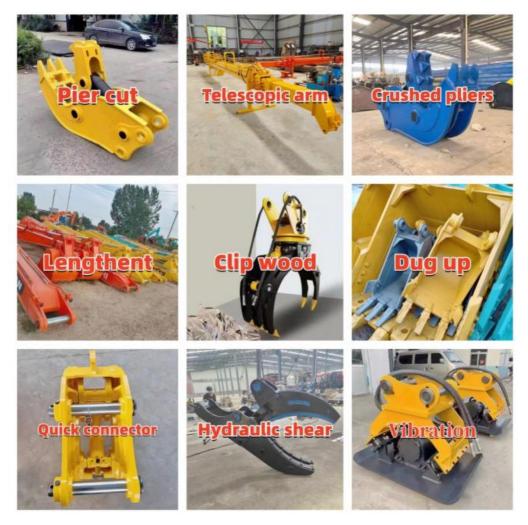

quality testing center.

Our full range of products include: used excavators, used loaders, used graders, used bulldozers, used forklifts, used cranes and other used construction machinery products. Our engineering machines are mainly from China, the United States, Japan, South Korea and other manufacturing countries, quality assurance is our hallmark. Our machines are sold to many regions at home and abroad, and we have rich export experience.

In order to serve our customers better, we deal in three(3) thousand units of construction machinery all year round and ensure delivery within 7-30 days after payment. Our team can serve you around the clock (24/7) and we hope to build a long-term business relationship with you.





Our transaction case



We can provide other accessory devices



#### FAQ

#### 1. What's your payment terms and trade terms?

Generally 50% deposit and 50% balance before shipping. Of course, we can negotiate according to your orders. We can accept EXW, FOB, CRF and CIF.

#### 2. How to ship the excavators?

- Container: which is cheapest and fast. but sometime machine need to be dismantled.
  Bulk cargo ship :which is better for bigger construction equipment ,ship as it is.
- (3). Flat rack ship :which is better for bigger machine and also no need to dismantle
- (4).RO RO ship : which is good for every machine and faster

#### 3. Is it convenient to visit you?

You are welcome to visit us. So you can see how many used excavators we have in stock and the condition of them. We can pick you up at Shanghai Air port.