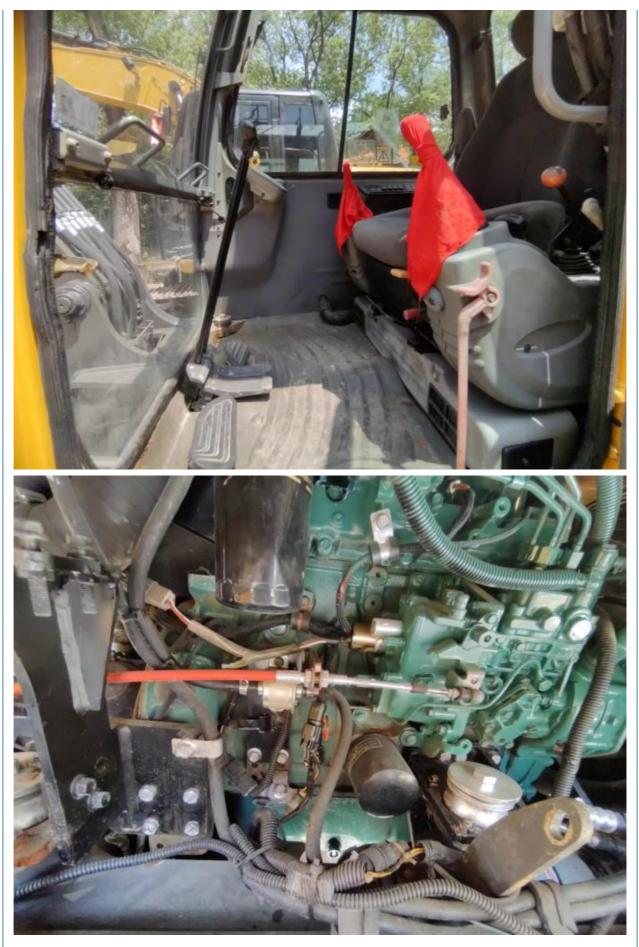

# Used VolvoEC55B Pro Excavator 2021 Model 3200 Working Hours 38.8 KW in Sweden

## **Basic Information**

- Place of Origin:
- Price:
- South Korea
  - \$12,000.00/units 1-3 units



#### **Product Specification**

• Showroom Location: None 5500 KG • Operating Weight: 0.6 M<sup>3</sup> Bucket Capacity: • Machine Weight: 5500 KG • Hydraulic Cylinder Brand: KYB, Original • Hydraulic Pump Brand: KYB, Original • Hydraulic Valve Brand: KYB, Original . Engine Brand: Volvo 38.8 KW • Power: • Machinery Test Report: Provided • Video Outgoing-inspection: Provided Core Components: Pressure Vessel, Motor, Bearing, Gear, Pump, Gearbox, Engine, PLC

2018

3200

### More Images

Working Hours:

• Year:









## Product Description

# Product Description







#### Models Of Excavators We Sell

Komatsu used excavator

PC20/PC30/PC35/PC40/PC50/PC55/PC56/PC60/PC70/PC75/PC78/PC10 0/PC110/PC120/PC128/PC130/PC138/PC150/PC160/PC200/PC210/PC22 0/PC228/PC240/PC270/PC300/PC350/PC360/PC400/PC450/PC460/PC49 0/PC650

| Carter used excavator      | CAT303/CAT305/CAT305.5/CAT306/CAT307/CAT308/CAT311/CAT312/C<br>AT313/CAT315/CAT318/CAT320/CAT323/CAT324/CAT325/CAT326/CAT3<br>29/CAT330/CAT336/CAT340/CAT345/CAT349/CAT375 |
|----------------------------|----------------------------------------------------------------------------------------------------------------------------------------------------------------------------|
| Doosan used excavator      | DH(DX)35/55/60/70/75/80/150/200/215/220/225/235/260/300/350/370/420/<br>500/530