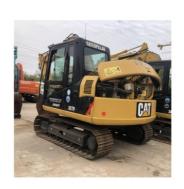

## CAT 307D Excavator 6 Ton Used Original Japan Second Hand Mini 90% Hydraulic Valve

### **Product Specification**

Showroom Location: None 7 · Operating Weight: 0.31 . Bucket Capacity: • Machine Weight: 7 KG Hydraulic Cylinder Brand: Original • Hydraulic Pump Brand: Original • Hydraulic Valve Brand: Original CAT . Engine Brand: 41.5KW • Power: • Machinery Test Report: Provided • Video Outgoing-inspection: Provided