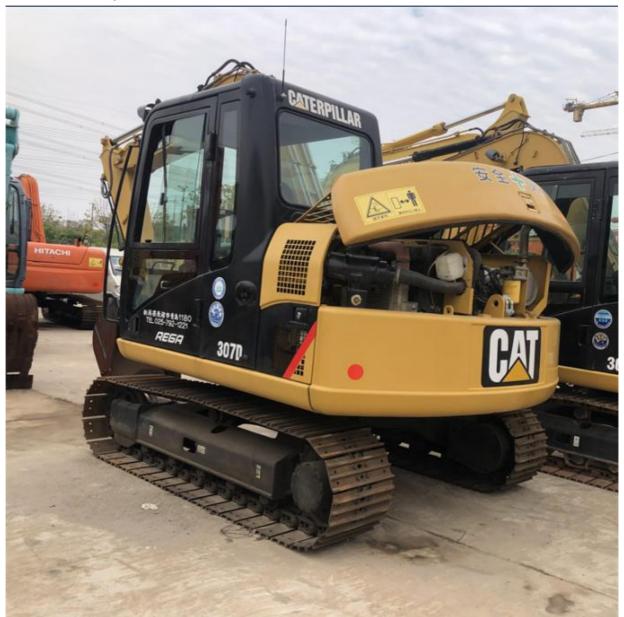

## CAT 307D Excavator 6 Ton Used Original Japan Second Hand Mini 90% Hydraulic Valve

### **Product Specification**

Showroom Location: None 7 · Operating Weight: 0.31 . Bucket Capacity: • Machine Weight: 7 KG Hydraulic Cylinder Brand: Original • Hydraulic Pump Brand: Original • Hydraulic Valve Brand: Original CAT . Engine Brand: 41.5KW • Power: • Machinery Test Report: Provided • Video Outgoing-inspection: Provided