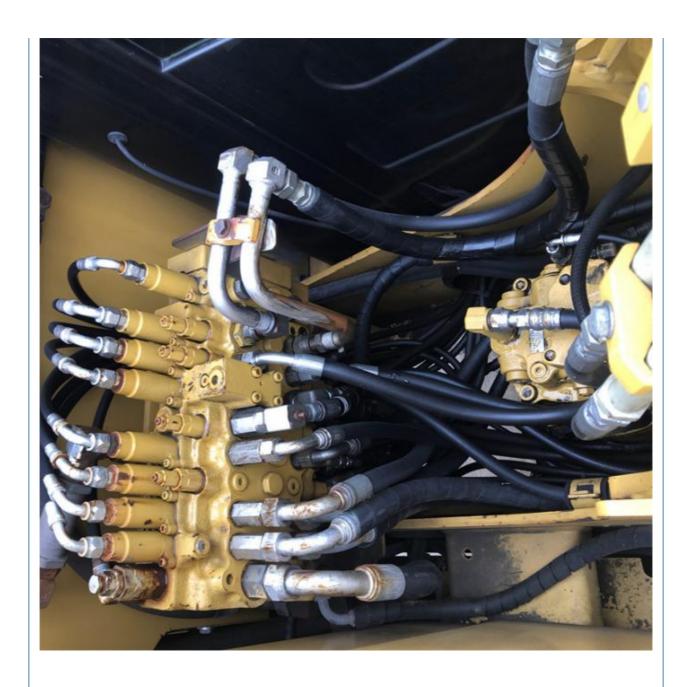

### **Product Specification**

Showroom Location: None 7 · Operating Weight: 0.31 . Bucket Capacity: • Machine Weight: 7 KG Hydraulic Cylinder Brand: Original • Hydraulic Pump Brand: Original • Hydraulic Valve Brand: Original CAT . Engine Brand: 41.5KW • Power: • Machinery Test Report: Provided • Video Outgoing-inspection: Provided

### More Images