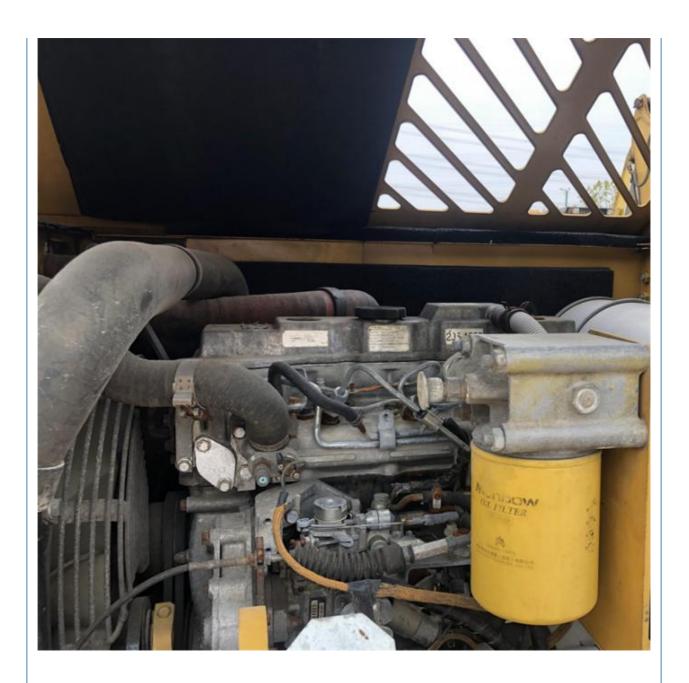

### **Product Specification**

Showroom Location: None 7 · Operating Weight: 0.31 . Bucket Capacity: • Machine Weight: 7 KG Hydraulic Cylinder Brand: Original • Hydraulic Pump Brand: Original • Hydraulic Valve Brand: Original CAT . Engine Brand: 41.5KW • Power: • Machinery Test Report: Provided • Video Outgoing-inspection: Provided