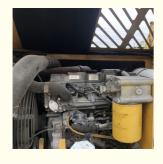

### **Product Specification**

Showroom Location: None 7 · Operating Weight: 0.31 . Bucket Capacity: • Machine Weight: 7 KG Hydraulic Cylinder Brand: Original • Hydraulic Pump Brand: Original • Hydraulic Valve Brand: Original CAT . Engine Brand: 41.5KW • Power: • Machinery Test Report: Provided • Video Outgoing-inspection: Provided