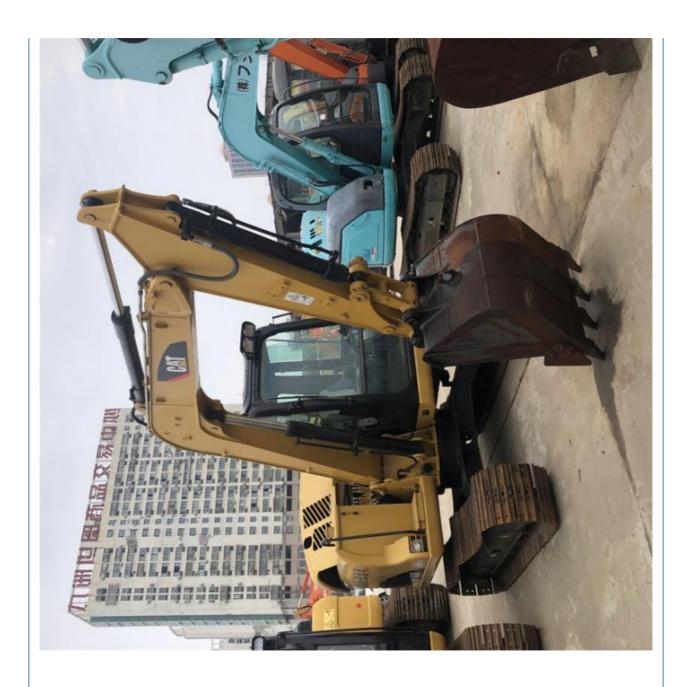

### **Product Specification**

Showroom Location: None 7 · Operating Weight: 0.31 . Bucket Capacity: • Machine Weight: 7 KG Hydraulic Cylinder Brand: Original • Hydraulic Pump Brand: Original • Hydraulic Valve Brand: Original CAT . Engine Brand: 41.5KW • Power: • Machinery Test Report: Provided • Video Outgoing-inspection: Provided