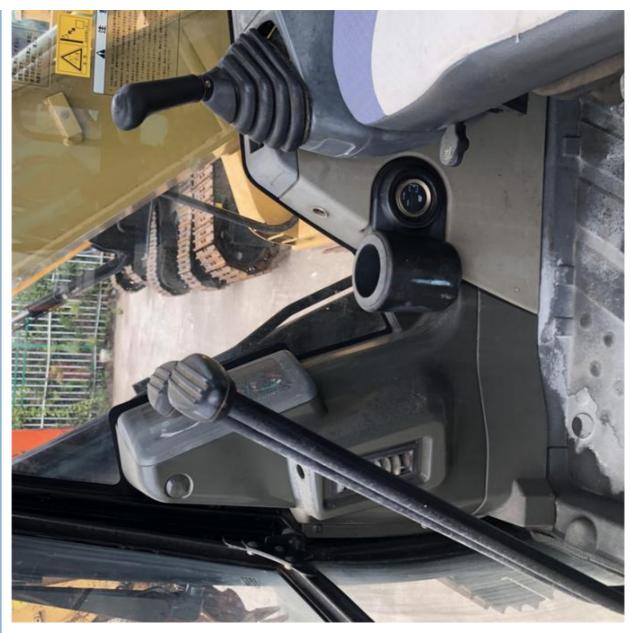

### **Product Specification**

Showroom Location: None 7 · Operating Weight: 0.31 . Bucket Capacity: • Machine Weight: 7 KG Hydraulic Cylinder Brand: Original • Hydraulic Pump Brand: Original • Hydraulic Valve Brand: Original CAT . Engine Brand: 41.5KW • Power: • Machinery Test Report: Provided • Video Outgoing-inspection: Provided

### More Images