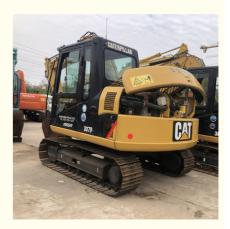

## CAT 307D Excavator 6 Ton Used Original Japan Second Hand Mini 90% Hydraulic Valve

### **Product Specification**

Showroom Location: None 7 · Operating Weight: 0.31 . Bucket Capacity: • Machine Weight: 7 KG Hydraulic Cylinder Brand: Original • Hydraulic Pump Brand: Original • Hydraulic Valve Brand: Original CAT . Engine Brand: 41.5KW • Power: • Machinery Test Report: Provided • Video Outgoing-inspection: Provided