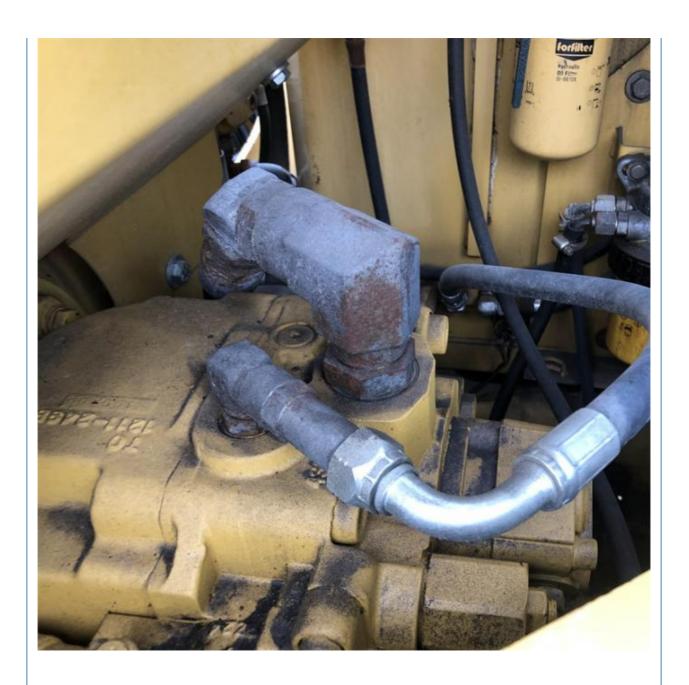

### **Product Specification**

Showroom Location: None 7 · Operating Weight: 0.31 . Bucket Capacity: • Machine Weight: 7 KG Hydraulic Cylinder Brand: Original • Hydraulic Pump Brand: Original • Hydraulic Valve Brand: Original CAT . Engine Brand: 41.5KW • Power: • Machinery Test Report: Provided • Video Outgoing-inspection: Provided