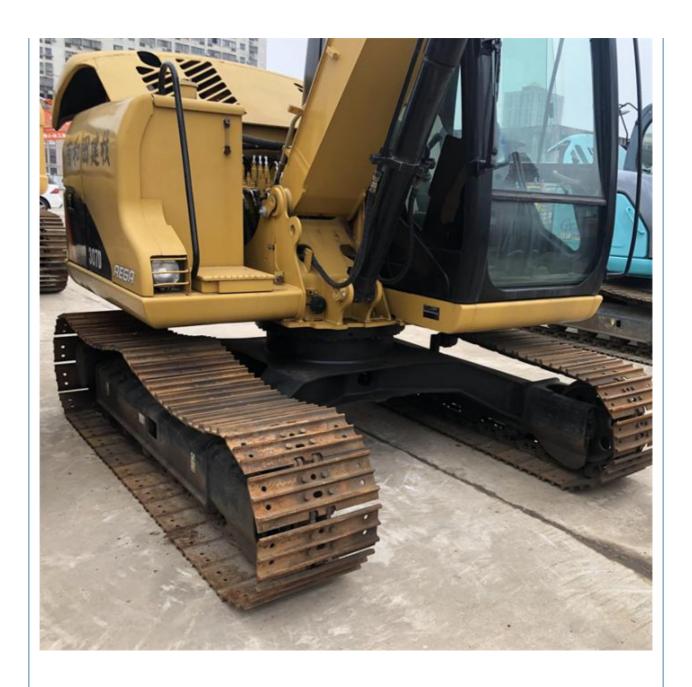

### **Product Specification**

Showroom Location: None 7 · Operating Weight: 0.31 . Bucket Capacity: • Machine Weight: 7 KG Hydraulic Cylinder Brand: Original • Hydraulic Pump Brand: Original • Hydraulic Valve Brand: Original CAT . Engine Brand: 41.5KW • Power: • Machinery Test Report: Provided • Video Outgoing-inspection: Provided