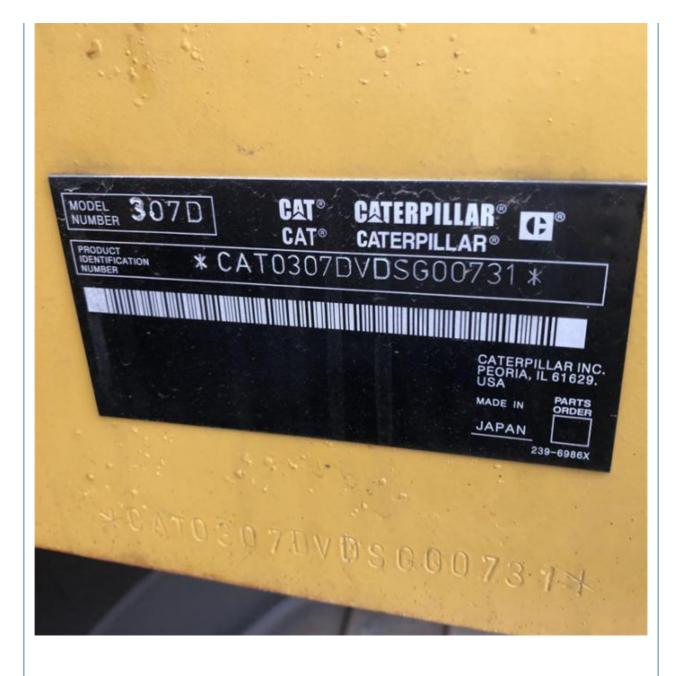

## CAT 307D Excavator 6 Ton Used Original Japan Second Hand Mini 90% Hydraulic Valve

### **Product Specification**

Showroom Location: None 7 · Operating Weight: 0.31 . Bucket Capacity: • Machine Weight: 7 KG Hydraulic Cylinder Brand: Original • Hydraulic Pump Brand: Original • Hydraulic Valve Brand: Original CAT . Engine Brand: 41.5KW • Power: • Machinery Test Report: Provided • Video Outgoing-inspection: Provided