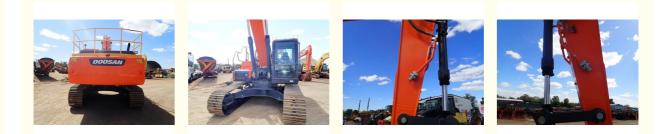

Doosan                                                               |
| • Power:                                   | 151KW                                                                |
| <ul> <li>Machinery Test Report:</li> </ul> | Provided                                                             |
| • Video Outgoing-inspection:               | Provided                                                             |
| Core Components:                           | Pressure Vessel, Motor, Bearing, Gear,<br>Pump, Gearbox, Engine, PLC |
| • Year:                                    | 2020                                                                 |
| <ul> <li>Working Hours:</li> </ul>         | 4001-6000                                                            |



### More Images



# Product Description

# Product Description









#### Models Of Excavators We Sell

| Komatsu used<br>excavator     | PC20/PC30/PC35/PC40/PC50/PC55/PC56/PC60/PC70/PC75/PC78/PC10<br>0/PC110/PC120/PC128/PC130/PC138/PC150/PC160/PC200/PC210/PC22<br>0/PC228/PC240/PC270/PC300/PC350/PC360/PC400/PC450/PC460/PC49<br>0/PC650 |
|-------------------------------|--------------------------------------------------------------------------------------------------------------------------------------------------------------------------------------------------------|
| Carter used excavator         | CAT303/CAT305/CAT305.5/CAT306/CAT307/CAT308/CAT311/CAT312/C<br>AT313/CAT315/CAT318/CAT320/CAT323/CAT324/CAT325/CAT326/CAT3<br>29/CAT330/CAT336/CAT340/CAT345/CAT349/CAT375                             |
| Do