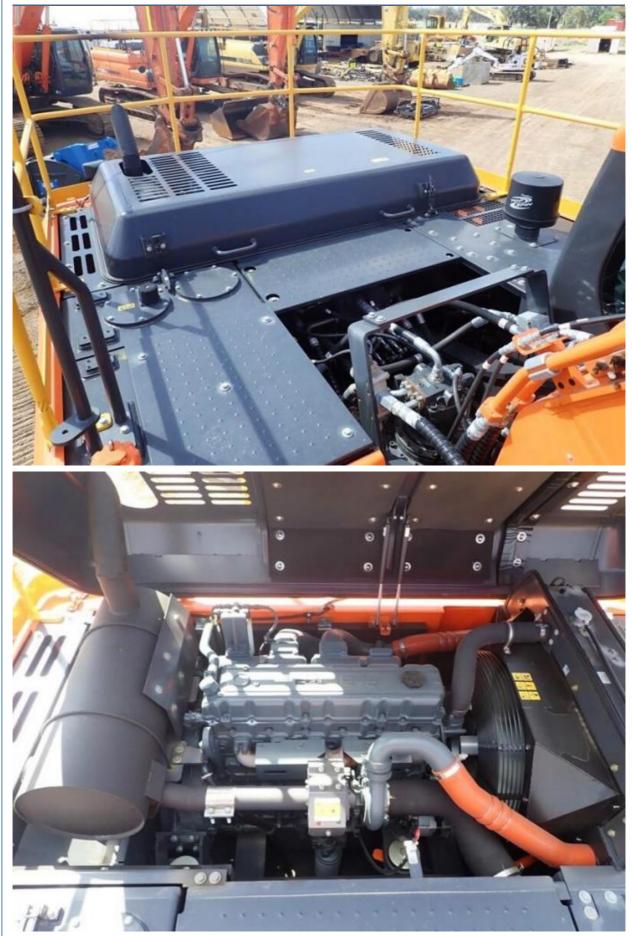

### More Images

#### **Product Specification**

| <ul> <li>Showroom Location:</li> </ul>     | None                                                                 |
|--------------------------------------------|----------------------------------------------------------------------|
| <ul> <li>Operating Weight:</li> </ul>      | 2.9TON                                                               |
| <ul> <li>Bucket Capacity:</li> </ul>       | 1.27                                                                 |
| <ul> <li>Machine Weight:</li> </ul>        | 30 KG                                                                |
| Hydraulic Cylinder Brand:                  | Original                                                             |
| <ul> <li>Hydraulic Pump Brand:</li> </ul>  | Original                                                             |
| <ul> <li>Hydraulic Valve Brand:</li> </ul> | Original                                                             |
| • Engine Brand:                            | Doosan                                                               |
| • Power:                                   | 151KW                                                                |
| <ul> <li>Machinery Test Report:</li> </ul> | Provided                                                             |
| • Video Outgoing-inspection:               | Provided                                                             |
| Core Components:                           | Pressure Vessel, Motor, Bearing, Gear,<br>Pump, Gearbox, Engine, PLC |
| • Year:                                    | 2020                                                                 |
| <ul> <li>Working Hours:</li> </ul>         | 4001-6000                                                            |