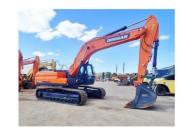

# Japan Used Doosan DX300LC Excavator with 2.9TON Operating Weight and Original Cylinder

#### **Product Specification**

| <ul> <li>Showroom Location:</li> </ul>     | None                                                                 |
|--------------------------------------------|----------------------------------------------------------------------|
| <ul> <li>Operating Weight:</li> </ul>      | 2.9TON                                                               |
| <ul> <li>Bucket Capacity:</li> </ul>       | 1.27                                                                 |
| <ul> <li>Machine Weight:</li> </ul>        | 30 KG                                                                |
| Hydraulic Cylinder Brand:                  | Original                                                             |
| <ul> <li>Hydraulic Pump Brand:</li> </ul>  | Original                                                             |
| <ul> <li>Hydraulic Valve Brand:</li> </ul> | Original                                                             |
| • Engine Brand:                            | Doosan                                                               |
| • Power:                                   | 151KW                                                                |
| <ul> <li>Machinery Test Report:</li> </ul> | Provided                                                             |
| • Video Outgoing-inspection:               | Provided                                                             |
| Core Components:                           | Pressure Vessel, Motor, Bearing, Gear,<br>Pump, Gearbox, Engine, PLC |
| • Year:                                    | 2020                                                                 |
| <ul> <li>Working Hours:</li> </ul>         | 4001-6000                                                            |