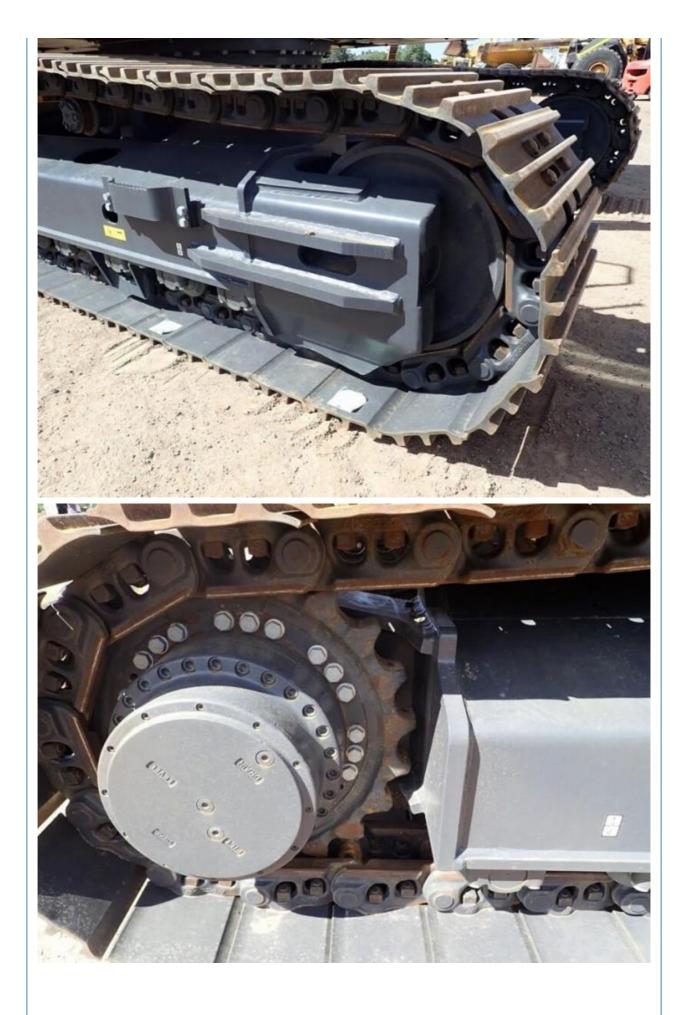

|
| • Power:                                   | 151KW                                                                |
| <ul> <li>Machinery Test Report:</li> </ul> | Provided                                                             |
| • Video Outgoing-inspection:               | Provided                                                             |
| Core Components:                           | Pressure Vessel, Motor, Bearing, Gear,<br>Pump, Gearbox, Engine, PLC |
| • Year:                                    | 2020                                                                 |
| <ul> <li>Working Hours:</li> </ul>         | 4001-6000                                                            |



### More Images



# Product Description

# Product Description









#### Models Of Excavators We Sell

| Komatsu used<br>excavator     | PC20/PC30/PC35/PC40/PC50/PC55/PC56/PC60/PC70/PC75/PC78/PC10<br>0/PC110/PC120/PC128/PC130/PC138/PC150/PC160/PC200/PC210/PC22<br>0/PC228/PC240/PC270/PC300/PC350/PC360/PC400/PC450/PC460/PC49<br>0/PC650 |
|-------------------------------|--------------------------------------------------------------------------------------------------------------------------------------------------------------------------------------------------------|
| Carter used excavator         | CAT303/CAT305/CAT305.5/CAT306/CAT307/CAT308/CAT311/CAT312/C<br>AT313/CAT315/CAT318/CAT320/CAT323/CAT324/CAT325/CAT326/CAT3<br>29/CAT330/CAT336/CAT340/CAT345/CAT349/CAT375                             |
| Doosan used excavator         | DH(DX)35/55/60/70/75