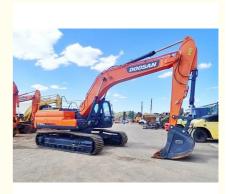

# Japan Used Doosan DX300LC Excavator with 2.9TON Operating Weight and Original Cylinder

#### **Product Specification**

| <ul> <li>Showroom Location:</li> </ul>     | None                                                                 |
|--------------------------------------------|----------------------------------------------------------------------|
| <ul> <li>Operating Weight:</li> </ul>      | 2.9TON                                                               |
| <ul> <li>Bucket Capacity:</li> </ul>       | 1.27                                                                 |
| <ul> <li>Machine Weight:</li> </ul>        | 30 KG                                                                |
| Hydraulic Cylinder Brand:                  | Original                                                             |
| <ul> <li>Hydraulic Pump Brand:</li> </ul>  | Original                                                             |
| <ul> <li>Hydraulic Valve Brand:</li> </ul> | Original                                                             |
| • Engine Brand:                            | Doosan                                                               |
| • Power:                                   | 151KW                                                                |
| <ul> <li>Machinery Test Report:</li> </ul> | Provided                                                             |
| • Video Outgoing-inspection:               | Provided                                                             |
| Core Components:                           | Pressure Vessel, Motor, Bearing, Gear,<br>Pump, Gearbox, Engine, PLC |
| • Year:                                    | 2020                                                                 |
| <ul> <li>Working Hours:</li> </ul>         | 4001-6000                                                            |