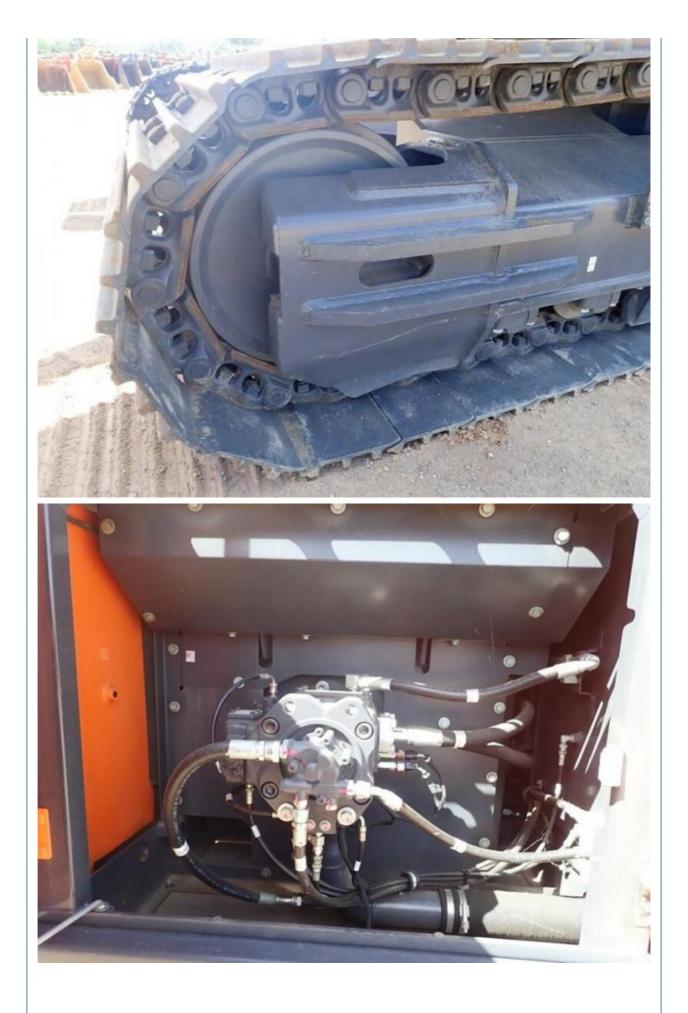

|
| • Power:                                   | 151KW                                                                |
| <ul> <li>Machinery Test Report:</li> </ul> | Provided                                                             |
| • Video Outgoing-inspection:               | Provided                                                             |
| Core Components:                           | Pressure Vessel, Motor, Bearing, Gear,<br>Pump, Gearbox, Engine, PLC |
| • Year:                                    | 2020                                                                 |
| <ul> <li>Working Hours:</li> </ul>         | 4001-6000                                                            |



### More Images



# Product Description

# Product Description









#### Models Of Excavators We Sell

| Komatsu used<br>excavator     | PC20/PC30/PC35/PC40/PC50/PC55/PC56/PC60/PC70/PC75/PC78/PC10<br>0/PC110/PC120/PC128/PC130/PC138/PC150/PC160/PC200/PC210/PC22<br>0/PC228/PC240/PC270/PC300/PC350/PC360/PC400/PC450/PC460/PC49<br>0/PC650 |
|-------------------------------|--------------------------------------------------------------------------------------------------------------------------------------------------------------------------------------------------------|
| Carter used excavator         | CAT303/CAT305/CAT305.5/CAT306/CAT307/CAT308/CAT311/CAT312/C<br>AT313/CAT315/CAT318/CAT320/CAT323/CAT324/CAT325/CAT326/CAT3<br>29/CAT330/CAT336/CAT340/CAT345/CAT349/CAT375                             |
| Doosan used excavator         | DH(DX)35/55/60/70/75/8