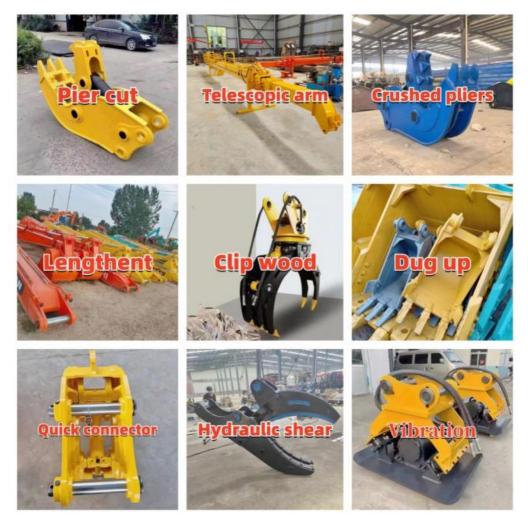

n trade sales team and a quality testing center.

Our full range of products include: used excavators, used loaders, used graders, used bulldozers, used forklifts, used cranes and other used construction machinery products. Our engineering machines are mainly from China, the United States, Japan, South Korea and other manufacturing countries, quality assurance is our hallmark. Our machines are sold to many regions at home and abroad, and we have rich export experience.

In order to serve our customers better, we deal in three(3) thousand units of construction machinery all year round and ensure delivery within 7-30 days after payment. Our team can serve you around the clock (24/7) and we hope to build a long-term business relationship with you.





We can provide other accessory devices



#### FAQ

#### 1. What's your payment terms and trade terms?

Generally 50% deposit and 50% balance before shipping. Of course, we can negotiate according to your orders. We can accept EXW, FOB, CRF and CIF.

#### 2. How to ship the excavators?

- Container: which is cheapest and fast. but sometime machine need to be dismantled.
   Bulk cargo ship :which is better for bigger construction equipment ,ship as it is.
- (3). Flat rack ship :which is better for bigger machine and also no need to dismantle
- (4).RO RO ship : which is good for every machine and faster

#### 3. Is it convenient to visit you?

You are welcome to visit us. So you can see how many used excavators we have in stock and the condition of them. We can pick you up at Shanghai Air port.