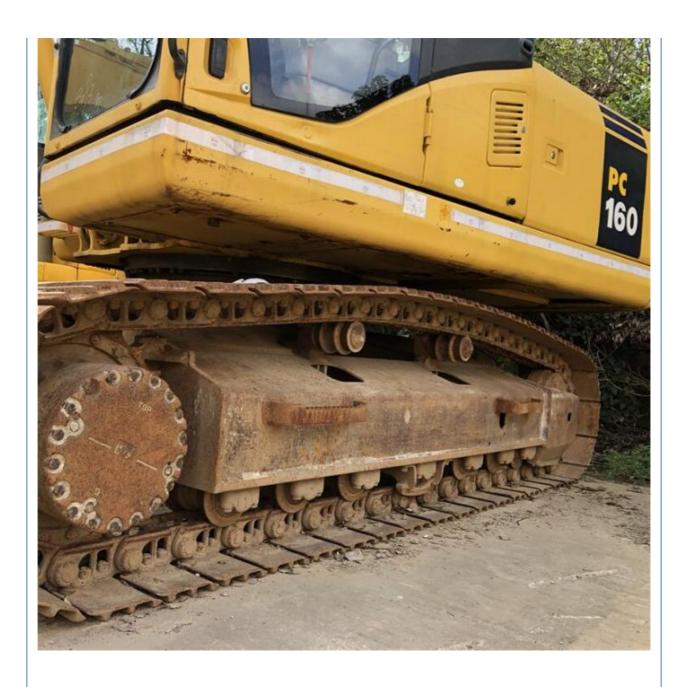

# 16 Ton Hydraulic Used Komatsu Excavator PC160 Good Health and Original Color in Japan

#### **Basic Information**

Place of Origin: Japan

• Price: \$18,500.00/units 1-3 units



## **Product Specification**

Showroom Location: None · Operating Weight: 16500 KG 0.65 M<sup>3</sup> . Bucket Capacity: · Machine Weight: 16000 KG • Hydraulic Cylinder Brand: Original • Hydraulic Pump Brand: Original Hydraulic Valve Brand: Original Cummins . Engine Brand: 82.4 KW • Power: • Machinery Test Report: Provided • Video Outgoing-inspection: Provided

• Core Components: Pressure Vessel, Motor, Bearing, Gear,

Pump, Gearbox, Engine, PLC

Year: 2019Working Hours: 2800



## More Images









# Product Description

# **Product Description**

















#### Models Of Excavators We Sell

Kubota used excavator

| Komatsu used excavator | PC20/PC30/PC35/PC40/PC50/PC55/PC56/PC60/PC70/PC75/PC78/PC10 0/PC110/PC120/PC128/PC130/PC138/PC150/PC160/PC200/PC210/PC22 0/PC228/PC240/PC270/PC300/PC350/PC360/PC400/PC450/PC460/PC49 0/PC650 |
|------------------------|-----------------------------------------------------------------------------------------------------------------------------------------------------------------------------------------------|
|                        | CAT303/CAT305/CAT305.5/CAT306/CAT307/CAT308/CAT311/CAT312/C                                                                                                                                   |

AT313/CAT315/CAT318/CAT320/CAT323/CAT324/CAT325/CAT326/CAT3 Carter used ex