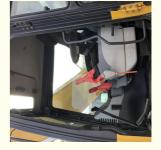

# 16 Ton Hydraulic Used Komatsu Excavator PC160 Good Health and Original Color in Japan

#### **Basic Information**

Place of Origin: Japan

• Price: \$18,500.00/units 1-3 units



## **Product Specification**

Showroom Location: None · Operating Weight: 16500 KG 0.65 M<sup>3</sup> . Bucket Capacity: · Machine Weight: 16000 KG • Hydraulic Cylinder Brand: Original • Hydraulic Pump Brand: Original Hydraulic Valve Brand: Original Cummins . Engine Brand: 82.4 KW • Power: • Machinery Test Report: Provided • Video Outgoing-inspection: Provided

• Core Components: Pressure Vessel, Motor, Bearing, Gear,

Pump, Gearbox, Engine, PLC

Year: 2019Working Hours: 2800



## More Images









# Product Description

# **Product Description**

















#### Models Of Excavators We Sell

Kubota used excavator

| Komatsu used excavator | PC20/PC30/PC35/PC40/PC50/PC55/PC56/PC60/PC70/PC75/PC78/PC10 0/PC110/PC120/PC128/PC130/PC138/PC150/PC160/PC200/PC210/PC22 0/PC228/PC240/PC270/PC300/PC350/PC360/PC400/PC450/PC460/PC49 0/PC650 |
|------------------------|-----------------------------------------------------------------------------------------------------------------------------------------------------------------------------------------------|
|                        | CAT303/CAT305/CAT305.5/CAT306/CAT307/CAT308/CAT311/CAT312/C                                                                                                                                   |

AT313/CAT315/CAT