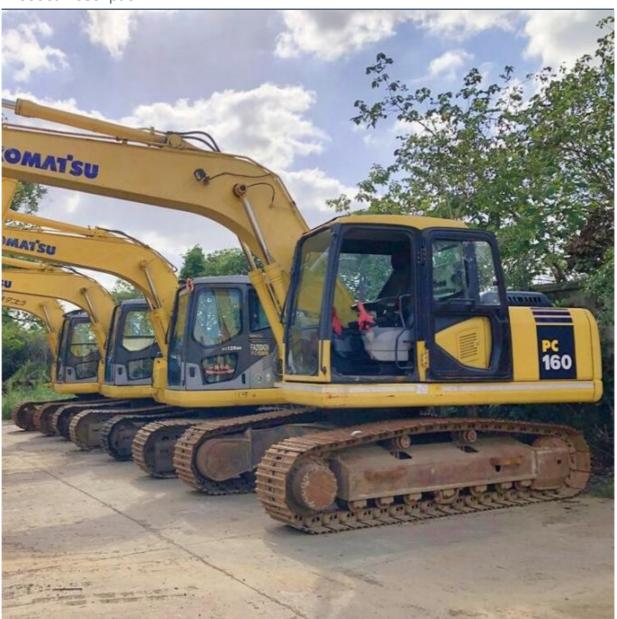

# 16 Ton Hydraulic Used Komatsu Excavator PC160 Good Health and Original Color in Japan

## More Images