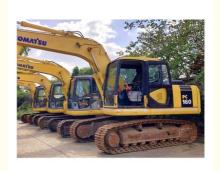

# 16 Ton Hydraulic Used Komatsu Excavator PC160 Good Health and Original Color in Japan

## **Product Specification**

Showroom Location: None · Operating Weight: 16500 KG 0.65 M<sup>3</sup> . Bucket Capacity: · Machine Weight: 16000 KG • Hydraulic Cylinder Brand: Original • Hydraulic Pump Brand: Original Hydraulic Valve Brand: Original Cummins . Engine Brand: 82.4 KW • Power: • Machinery Test Report: Provided • Video Outgoing-inspection: Provided