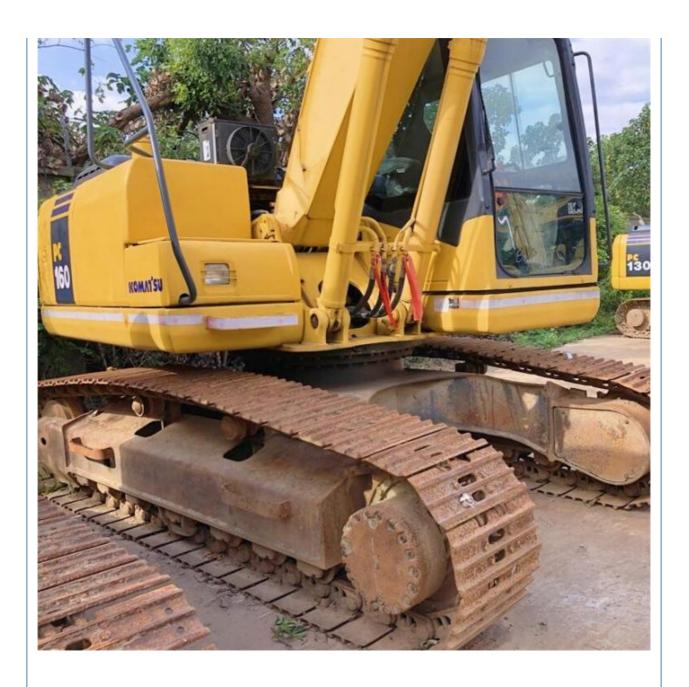

# 16 Ton Hydraulic Used Komatsu Excavator PC160 Good Health and Original Color in Japan

#### **Basic Information**

Place of Origin: Japan

• Price: \$18,500.00/units 1-3 units



## **Product Specification**

Showroom Location: None · Operating Weight: 16500 KG 0.65 M<sup>3</sup> . Bucket Capacity: · Machine Weight: 16000 KG • Hydraulic Cylinder Brand: Original • Hydraulic Pump Brand: Original Hydraulic Valve Brand: Original Cummins . Engine Brand: 82.4 KW • Power: • Machinery Test Report: Provided • Video Outgoing-inspection: Provided

• Core Components: Pressure Vessel, Motor, Bearing, Gear,

Pump, Gearbox, Engine, PLC

Year: 2019Working Hours: 2800



## More Images









# Product Description

# **Product Description**

















#### Models Of Excavators We Sell

Kubota used excavator

| Komatsu used excavator | PC20/PC30/PC35/PC40/PC50/PC55/PC56/PC60/PC70/PC75/PC78/PC10 0/PC110/PC120/PC128/PC130/PC138/PC150/PC160/PC200/PC210/PC22 0/PC228/PC240/PC270/PC300/PC350/PC360/PC400/PC450/PC460/PC49 0/PC650 |
|------------------------|-----------------------------------------------------------------------------------------------------------------------------------------------------------------------------------------------|
|                        | CAT303/CAT305/CAT305.5/CAT306/CAT307/CAT308/CAT311/CAT312/C                                                                                                                                   |

AT313/CAT315/CAT318/CAT320/CAT323/CAT324/CAT325/CAT326/CAT3 Carter use