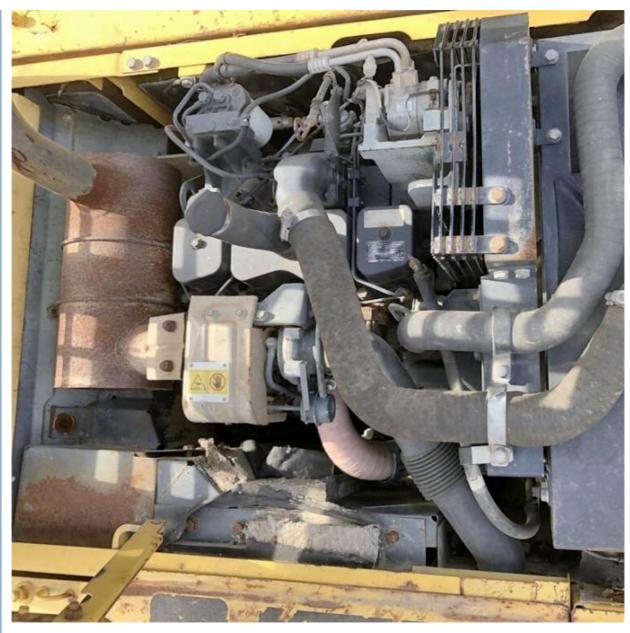

# 16 Ton Hydraulic Used Komatsu Excavator PC160 Good Health and Original Color in Japan

#### **Basic Information**

Place of Origin: Japan

• Price: \$18,500.00/units 1-3 units



## **Product Specification**

Showroom Location: None · Operating Weight: 16500 KG 0.65 M<sup>3</sup> . Bucket Capacity: · Machine Weight: 16000 KG • Hydraulic Cylinder Brand: Original • Hydraulic Pump Brand: Original Hydraulic Valve Brand: Original Cummins . Engine Brand: 82.4 KW • Power: • Machinery Test Report: Provided • Video Outgoing-inspection: Provided

• Core Components: Pressure Vessel, Motor, Bearing, Gear,

Pump, Gearbox, Engine, PLC

Year: 2019Working Hours: 2800



## More Images









# Product Description

# **Product Description**

















#### Models Of Excavators We Sell

Kubota used excavator

| Komatsu used excavator | PC20/PC30/PC35/PC40/PC50/PC55/PC56/PC60/PC70/PC75/PC78/PC10 0/PC110/PC120/PC128/PC130/PC138/PC150/PC160/PC200/PC210/PC22 0/PC228/PC240/PC270/PC300/PC350/PC360/PC400/PC450/PC460/PC49 0/PC650 |
|------------------------|-----------------------------------------------------------------------------------------------------------------------------------------------------------------------------------------------|
|                        | CAT303/CAT305/CAT305.5/CAT306/CAT307/CAT308/CAT311/CAT312/C                                                                                                                                   |

AT313/CAT315/CAT318/CAT320/CAT323/CAT324/CAT325/CAT326/CAT3 Carter used excavator