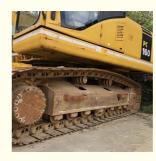

# 16 Ton Hydraulic Used Komatsu Excavator PC160 Good Health and Original Color in Japan

#### **Basic Information**

Place of Origin: Japan

• Price: \$18,500.00/units 1-3 units



## **Product Specification**

Showroom Location: None · Operating Weight: 16500 KG 0.65 M<sup>3</sup> . Bucket Capacity: · Machine Weight: 16000 KG • Hydraulic Cylinder Brand: Original • Hydraulic Pump Brand: Original Hydraulic Valve Brand: Original Cummins . Engine Brand: 82.4 KW • Power: • Machinery Test Report: Provided • Video Outgoing-inspection: Provided

• Core Components: Pressure Vessel, Motor, Bearing, Gear,

Pump, Gearbox, Engine, PLC

Year: 2019Working Hours: 2800



## More Images









# Product Description

# **Product Description**

















#### Models Of Excavators We Sell

Kubota used excavator

| Komatsu used excavator | PC20/PC30/PC35/PC40/PC50/PC55/PC56/PC60/PC70/PC75/PC78/PC10 0/PC110/PC120/PC128/PC130/PC138/PC150/PC160/PC200/PC210/PC22 0/PC228/PC240/PC270/PC300/PC350/PC360/PC400/PC450/PC460/PC49 0/PC650 |
|------------------------|-----------------------------------------------------------------------------------------------------------------------------------------------------------------------------------------------|
|                        | CAT303/CAT305/CAT305.5/CAT306/CAT307/CAT308/CAT311/CAT312/C                                                                                                                                   |

AT313/CAT315/C