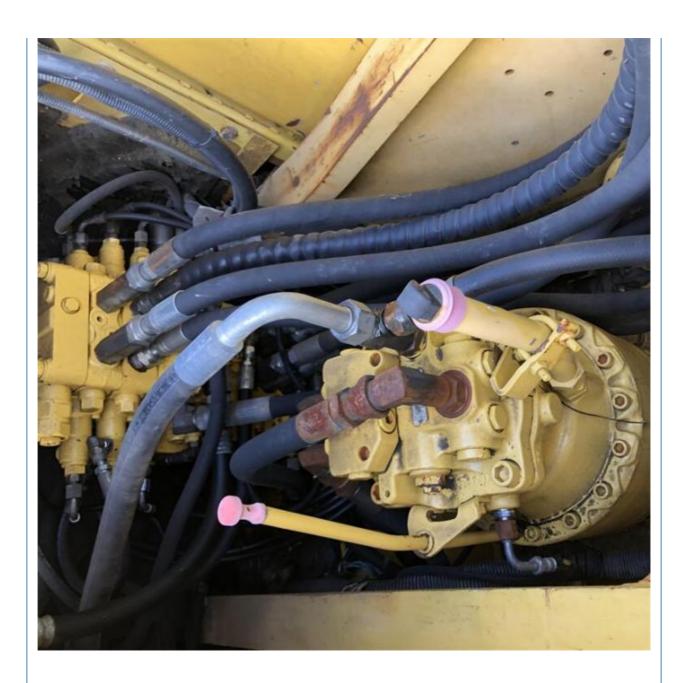

# 16 Ton Hydraulic Used Komatsu Excavator PC160 Good Health and Original Color in Japan

#### **Basic Information**

Place of Origin: Japan

• Price: \$18,500.00/units 1-3 units



## **Product Specification**

Showroom Location: None · Operating Weight: 16500 KG 0.65 M<sup>3</sup> . Bucket Capacity: · Machine Weight: 16000 KG • Hydraulic Cylinder Brand: Original • Hydraulic Pump Brand: Original Hydraulic Valve Brand: Original Cummins . Engine Brand: 82.4 KW • Power: • Machinery Test Report: Provided • Video Outgoing-inspection: Provided

• Core Components: Pressure Vessel, Motor, Bearing, Gear,

Pump, Gearbox, Engine, PLC

Year: 2019Working Hours: 2800



## More Images









# Product Description

# **Product Description**

















#### Models Of Excavators We Sell

Kubota used excavator

| Komatsu used excavator | PC20/PC30/PC35/PC40/PC50/PC55/PC56/PC60/PC70/PC75/PC78/PC10 0/PC110/PC120/PC128/PC130/PC138/PC150/PC160/PC200/PC210/PC22 0/PC228/PC240/PC270/PC300/PC350/PC360/PC400/PC450/PC460/PC49 0/PC650 |
|------------------------|-----------------------------------------------------------------------------------------------------------------------------------------------------------------------------------------------|
|                        | CAT303/CAT305/CAT305.5/CAT306/CAT307/CAT308/CAT311/CAT312/C                                                                                                                                   |

AT313/CAT315/CAT318/CAT320/CAT323/CAT324/CAT325/CAT326/CAT3 Carter used excavato