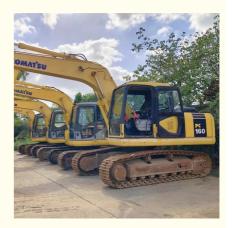

# 16 Ton Hydraulic Used Komatsu Excavator PC160 Good Health and Original Color in Japan

## **Product Specification**

Showroom Location: None · Operating Weight: 16500 KG 0.65 M<sup>3</sup> . Bucket Capacity: · Machine Weight: 16000 KG • Hydraulic Cylinder Brand: Original • Hydraulic Pump Brand: Original Hydraulic Valve Brand: Original Cummins . Engine Brand: 82.4 KW • Power: • Machinery Test Report: Provided • Video Outgoing-inspection: Provided