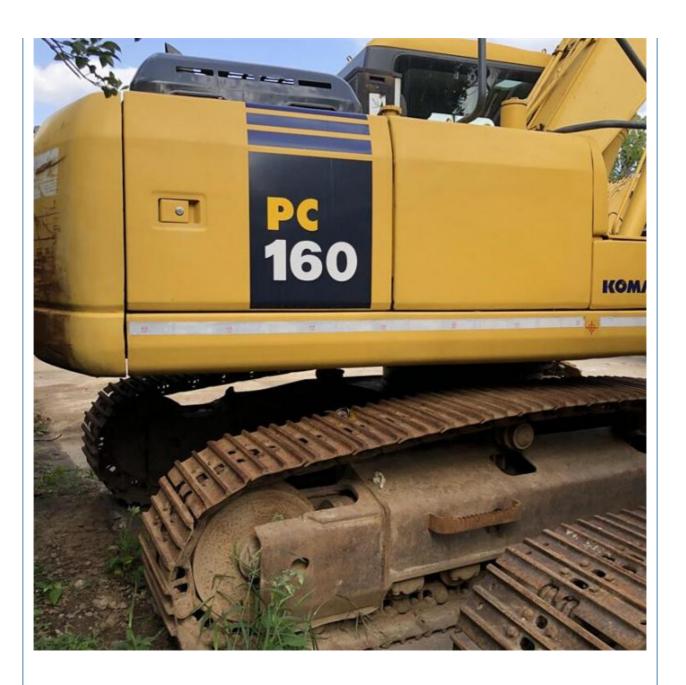

# 16 Ton Hydraulic Used Komatsu Excavator PC160 Good Health and Original Color in Japan

## **Product Specification**

Showroom Location: None · Operating Weight: 16500 KG 0.65 M<sup>3</sup> . Bucket Capacity: · Machine Weight: 16000 KG • Hydraulic Cylinder Brand: Original • Hydraulic Pump Brand: Original Hydraulic Valve Brand: Original Cummins . Engine Brand: 82.4 KW • Power: • Machinery Test Report: Provided • Video Outgoing-inspection: Provided

## More Images