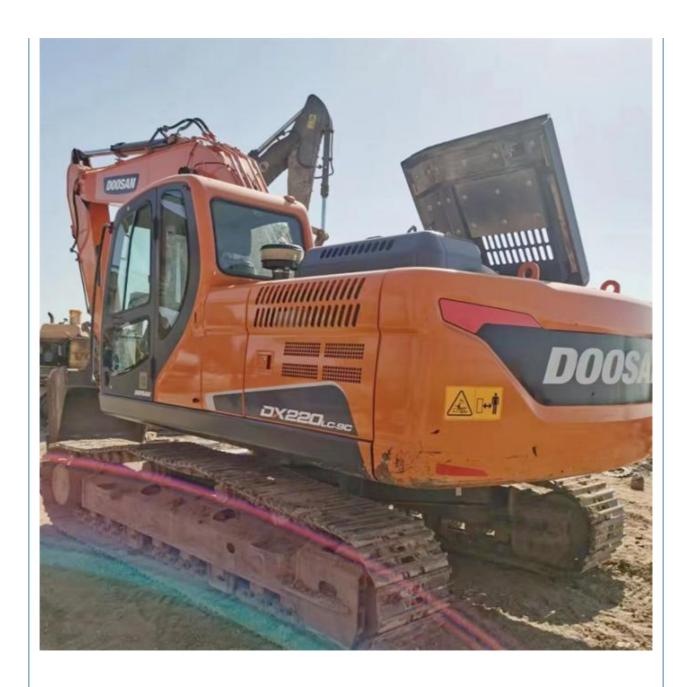

# Korea Health Condition Used Doosan 220 Excavator 22ton in Shanghai Earthmoving Machinery

# **Product Specification**

Showroom Location: None · Operating Weight: 21400 KG 1 M<sup>3</sup> . Bucket Capacity: · Machine Weight: 20000 KG • Hydraulic Cylinder Brand: Original • Hydraulic Pump Brand: Original • Hydraulic Valve Brand: Original . Engine Brand: Doosan 108 KW • Power: • Machinery Test Report: Provided • Video Outgoing-inspection: Provided

• Core Components: Pressure Vessel, Motor, Bearing, Gear,

Pump, Gearbox, Engine, PLC

Year: 2020Working Hours: 2126