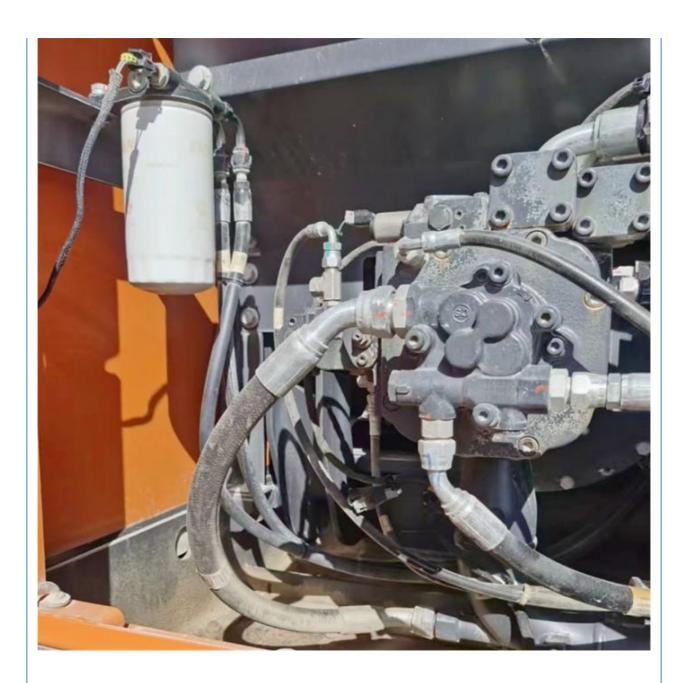

# **Product Specification**

Showroom Location: None · Operating Weight: 21400 KG 1 M<sup>3</sup> . Bucket Capacity: · Machine Weight: 20000 KG • Hydraulic Cylinder Brand: Original • Hydraulic Pump Brand: Original • Hydraulic Valve Brand: Original . Engine Brand: Doosan 108 KW • Power: • Machinery Test Report: Provided • Video Outgoing-inspection: Provided