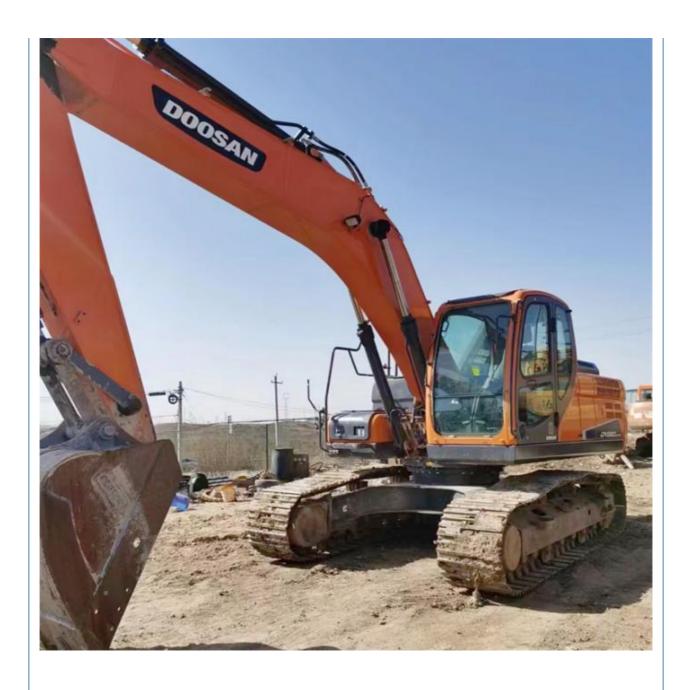

# Korea Health Condition Used Doosan 220 Excavator 22ton in Shanghai Earthmoving Machinery

# **Product Specification**

Showroom Location: None · Operating Weight: 21400 KG 1 M<sup>3</sup> . Bucket Capacity: · Machine Weight: 20000 KG • Hydraulic Cylinder Brand: Original • Hydraulic Pump Brand: Original • Hydraulic Valve Brand: Original . Engine Brand: Doosan 108 KW • Power: • Machinery Test Report: Provided • Video Outgoing-inspection: Provided

• Core Components: Pressure Vessel, Motor, Bearing, Gear,

Pump, Gearbox, Engine, PLC

Year: 2020Working Hours: 2126