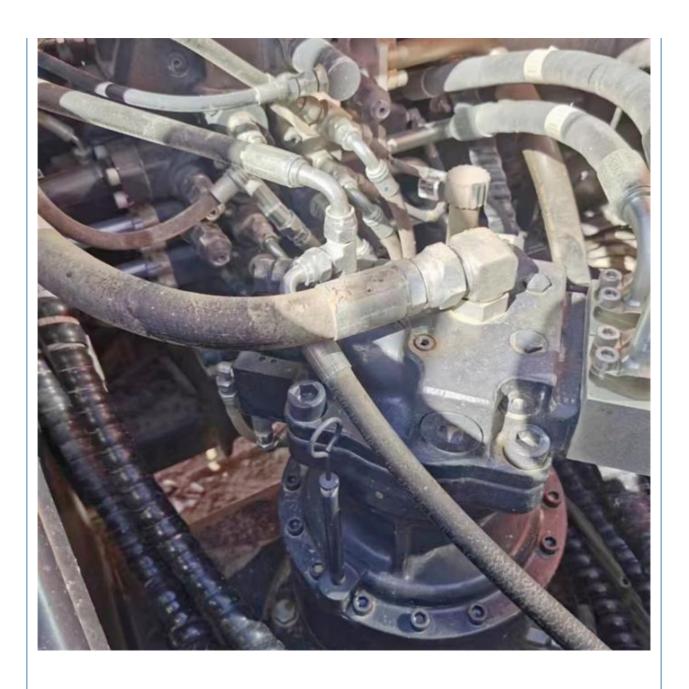

# **Product Specification**

Showroom Location: None · Operating Weight: 21400 KG 1 M<sup>3</sup> . Bucket Capacity: · Machine Weight: 20000 KG • Hydraulic Cylinder Brand: Original • Hydraulic Pump Brand: Original • Hydraulic Valve Brand: Original . Engine Brand: Doosan 108 KW • Power: • Machinery Test Report: Provided • Video Outgoing-inspection: Provided