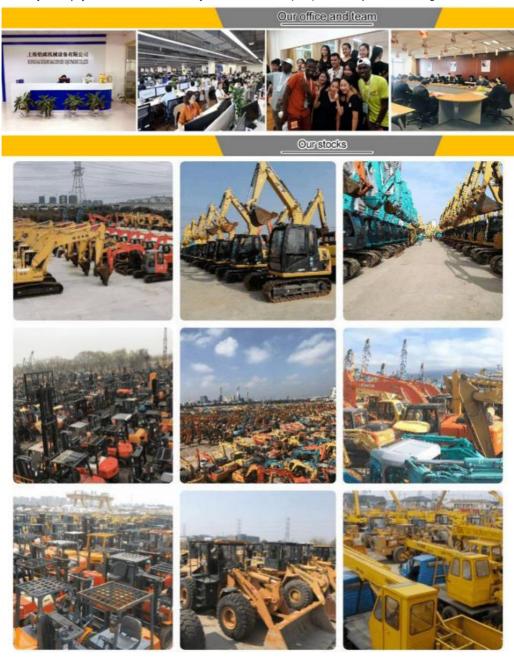

# Company Profile

Shanghai Kaishu Machinery Equipment Co., Ltd was established in 2017, we have our own factory which covers an area of 67,000 square meters, with 200 employees. As a leading used excavator supplier in China, Shanghai Kaishu Machinery Equipment Co., Ltd has numerous construction machinery. Our teams are composed of a purchasing team, a technical support team, a vehicle-parts supply center, a foreign trade sales team and a quality testing center.

In order to serve our customers better, we deal in three(3) thousand units of construction machinery all year round and ensure delivery within 7-30 days after payment. Our team can serve you around the clock (24/7) and we hope to build a long-term business relationship with you.