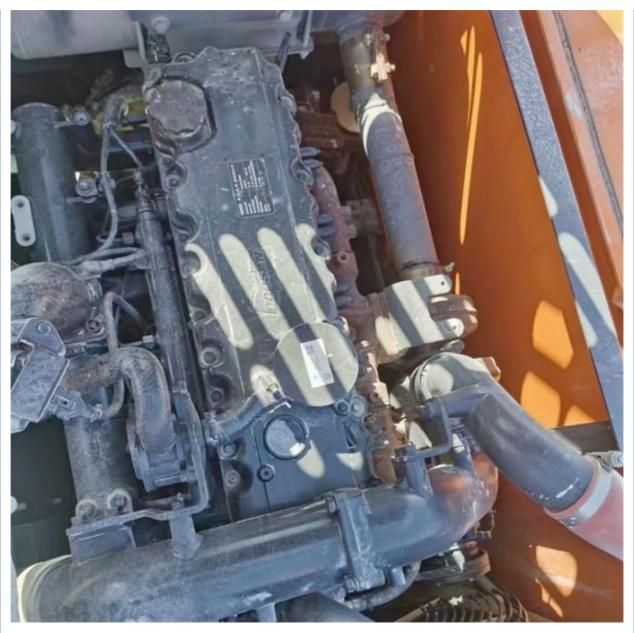

# **Product Specification**

Showroom Location: None · Operating Weight: 21400 KG 1 M<sup>3</sup> . Bucket Capacity: · Machine Weight: 20000 KG • Hydraulic Cylinder Brand: Original • Hydraulic Pump Brand: Original • Hydraulic Valve Brand: Original . Engine Brand: Doosan 108 KW • Power: • Machinery Test Report: Provided • Video Outgoing-inspection: Provided

• Core Components: Pressure Vessel, Motor, Bearing, Gear,

Pump, Gearbox, Engine, PLC

Year: 2020Working Hours: 2126