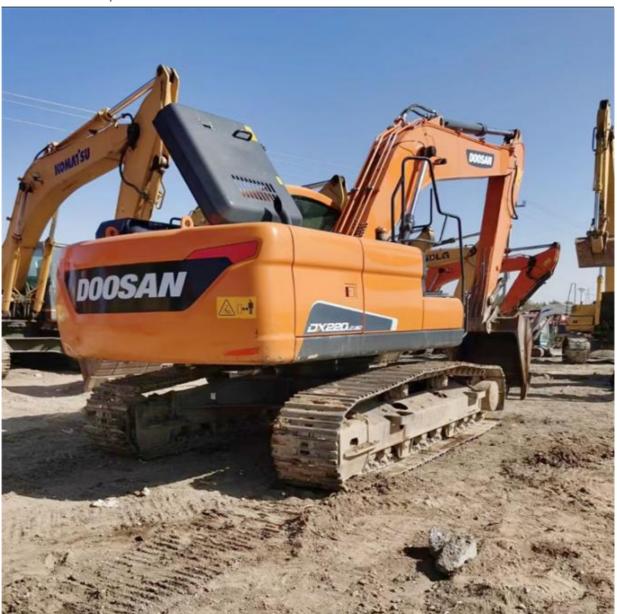

# Korea Health Condition Used Doosan 220 Excavator 22ton in Shanghai Earthmoving Machinery

# **Product Specification**

Showroom Location: None · Operating Weight: 21400 KG 1 M<sup>3</sup> . Bucket Capacity: · Machine Weight: 20000 KG • Hydraulic Cylinder Brand: Original • Hydraulic Pump Brand: Original • Hydraulic Valve Brand: Original . Engine Brand: Doosan 108 KW • Power: • Machinery Test Report: Provided • Video Outgoing-inspection: Provided

• Core Components: Pressure Vessel, Motor, Bearing, Gear,

Pump, Gearbox, Engine, PLC

Year: 2020Working Hours: 2126