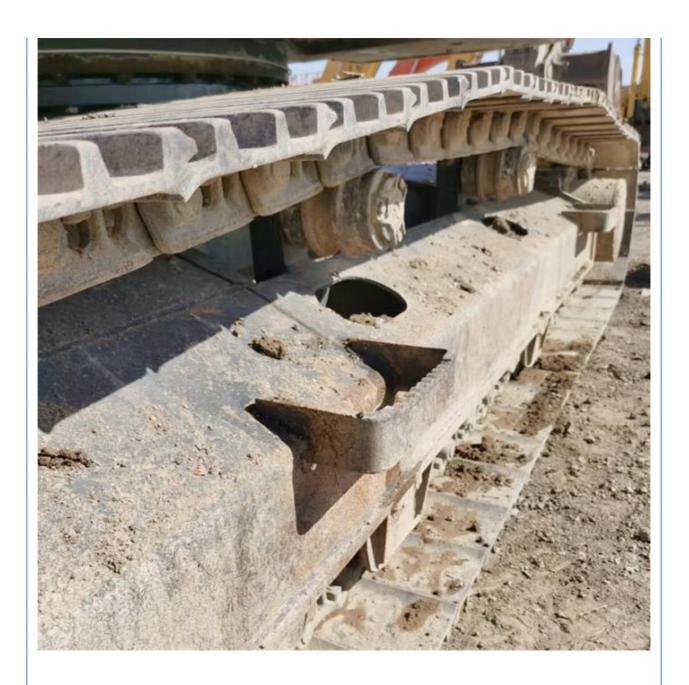

# **Product Specification**

Showroom Location: None · Operating Weight: 21400 KG 1 M<sup>3</sup> . Bucket Capacity: · Machine Weight: 20000 KG • Hydraulic Cylinder Brand: Original • Hydraulic Pump Brand: Original • Hydraulic Valve Brand: Original . Engine Brand: Doosan 108 KW • Power: • Machinery Test Report: Provided • Video Outgoing-inspection: Provided

• Core Components: Pressure Vessel, Motor, Bearing, Gear,

Pump, Gearbox, Engine, PLC

Year: 2020Working Hours: 2126