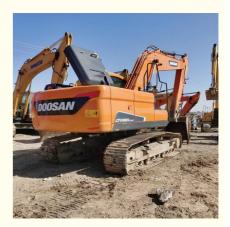

# Korea Health Condition Used Doosan 220 Excavator 22ton in Shanghai Earthmoving Machinery

# **Product Specification**

Showroom Location: None · Operating Weight: 21400 KG 1 M<sup>3</sup> . Bucket Capacity: · Machine Weight: 20000 KG • Hydraulic Cylinder Brand: Original • Hydraulic Pump Brand: Original • Hydraulic Valve Brand: Original . Engine Brand: Doosan 108 KW • Power: • Machinery Test Report: Provided • Video Outgoing-inspection: Provided

• Core Components: Pressure Vessel, Motor, Bearing, Gear,

Pump, Gearbox, Engine, PLC

Year: 2020Working Hours: 2126