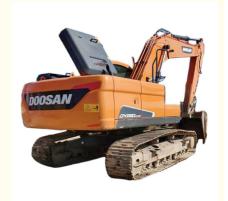

# Korea Health Condition Used Doosan 220 Excavator 22ton in Shanghai Earthmoving Machinery

# **Product Specification**

Showroom Location: None · Operating Weight: 21400 KG 1 M<sup>3</sup> . Bucket Capacity: · Machine Weight: 20000 KG • Hydraulic Cylinder Brand: Original • Hydraulic Pump Brand: Original • Hydraulic Valve Brand: Original . Engine Brand: Doosan 108 KW • Power: • Machinery Test Report: Provided • Video Outgoing-inspection: Provided

• Core Components: Pressure Vessel, Motor, Bearing, Gear,

Pump, Gearbox, Engine, PLC

Year: 2020Working Hours: 2126