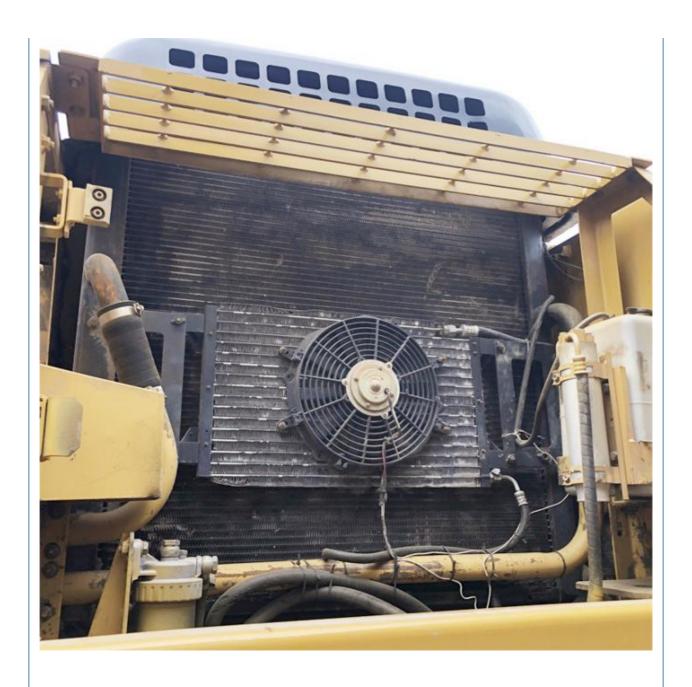

# 30 Ton Caterpillar Hydraulic Used CAT 330BL Excavator in Good Condition Made in Japan

#### **Basic Information**

Place of Origin: Japan

• Price: \$35,000.00/units 1-3 units



#### **Product Specification**

Showroom Location: None · Operating Weight: 32420 KG 1.5 M<sup>3</sup> . Bucket Capacity: · Machine Weight: 30000 KG • Hydraulic Cylinder Brand: Original • Hydraulic Pump Brand: Original • Hydraulic Valve Brand: Original . Engine Brand: Caterpillar 165.5 KW • Power: Provided • Machinery Test Report: • Video Outgoing-inspection: Provided

• Core Components: Pressure Vessel, Motor, Bearing, Gear,

Pump, Gearbox, Engine, PLC

Year: 2009Working Hours: 3297



## More Images









## Product Description

## **Product Description**





















#### Models Of Excavators We Sell

| Komatsu used |  |
|--------------|--|
| excavator    |  |

PC20/PC30/PC35/PC40/PC50/PC55/PC56/PC60/PC70/PC75/PC78/PC10 0/PC110/PC120/PC128/PC130/PC138/PC150/PC160/PC200/PC210/PC22 0/PC228/PC240/PC270/PC300/PC350/PC360/PC400/PC450/PC460/PC49

0/PC650

CAT303/CAT305/CAT305.5/CAT306/CAT307/CAT308/CAT311/CAT312/C AT313/CAT315/CAT318/CAT320/CAT323/CAT324/CAT325/CAT326/CAT3 29/CAT330/CAT336/CAT340/CAT345/CAT349/CAT375

Doosan used excavator

DH(DX)35/55/60/70/75/80/150/200/215/220/225/235/260/300/350/370/420/ 500/530

Sany used excavator

Carter used excavator

SY16/SY35/SY55/SY60/SY65/SY75/SY85/SY95/SY115/SY135/SY155/SY 205/SY215/SY235/SY265/SY305/SY335/SY365

Hitachi used excavator

EX50/EX55/EX60/EX100/EX120/EX200/ZX50/ZX55/ZX60/ZX70/ZX75/ZX1 20/