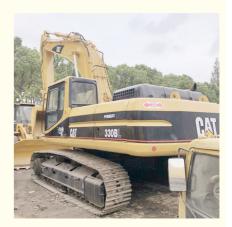

# 30 Ton Caterpillar Hydraulic Used CAT 330BL Excavator in Good Condition Made in Japan

#### **Product Specification**

Showroom Location: None · Operating Weight: 32420 KG 1.5 M<sup>3</sup> . Bucket Capacity: · Machine Weight: 30000 KG • Hydraulic Cylinder Brand: Original • Hydraulic Pump Brand: Original • Hydraulic Valve Brand: Original . Engine Brand: Caterpillar 165.5 KW • Power: Provided • Machinery Test Report: • Video Outgoing-inspection: Provided

• Core Components: Pressure Vessel, Motor, Bearing, Gear,

Pump, Gearbox, Engine, PLC

Year: 2009Working Hours: 3297