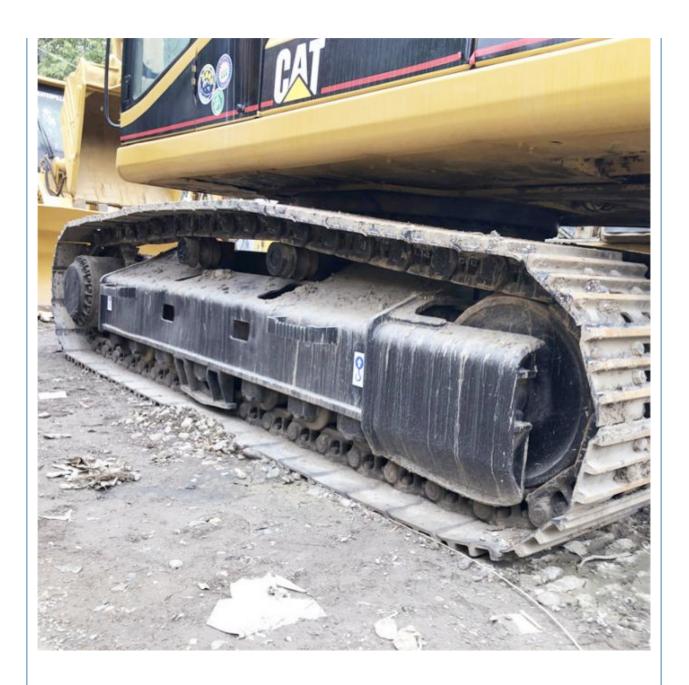

# 30 Ton Caterpillar Hydraulic Used CAT 330BL Excavator in Good Condition Made in Japan

#### **Basic Information**

Place of Origin: Japan

• Price: \$35,000.00/units 1-3 units



#### **Product Specification**

Showroom Location: None · Operating Weight: 32420 KG 1.5 M<sup>3</sup> . Bucket Capacity: · Machine Weight: 30000 KG • Hydraulic Cylinder Brand: Original • Hydraulic Pump Brand: Original • Hydraulic Valve Brand: Original . Engine Brand: Caterpillar 165.5 KW • Power: Provided • Machinery Test Report: • Video Outgoing-inspection: Provided

• Core Components: Pressure Vessel, Motor, Bearing, Gear,

Pump, Gearbox, Engine, PLC

Year: 2009Working Hours: 3297



## More Images









## Product Description

## **Product Description**





















#### Models Of Excavators We Sell

| Komatsu used |  |
|--------------|--|
| excavator    |  |

PC20/PC30/PC35/PC40/PC50/PC55/PC56/PC60/PC70/PC75/PC78/PC10 0/PC110/PC120/PC128/PC130/PC138/PC150/PC160/PC200/PC210/PC22 0/PC228/PC240/PC270/PC300/PC350/PC360/PC400/PC450/PC460/PC49

0/PC650

CAT303/CAT305/CAT305.5/CAT306/CAT307/CAT308/CAT311/CAT312/C AT313/CAT315/CAT318/CAT320/CAT323/CAT324/CAT325/CAT326/CAT3 29/CAT330/CAT336/CAT340/CAT345/CAT349/CAT375

Doosan used excavator

DH(DX)35/55/60/70/75/80/150/200/215/220/225/235/260/300/350/370/420/ 500/530

Sany used excavator

Carter used excavator

SY16/SY35/SY55/SY60/SY65/SY75/SY85/SY95/SY115/SY135/SY155/SY 205/SY215/SY235/SY265/SY305/SY335/SY365

Hitachi used excavator

EX50/EX55/EX60/EX100/EX120/EX200/ZX50/ZX55/ZX60/ZX70/ZX75/Z