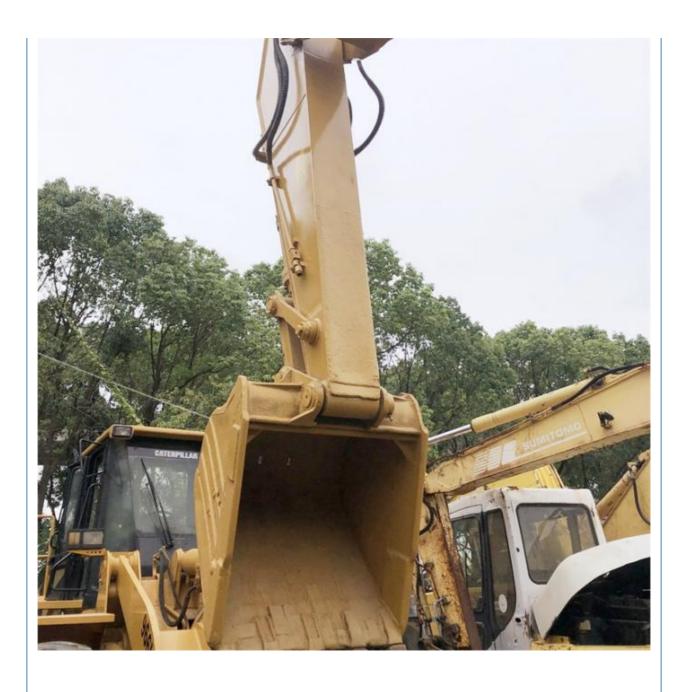

# 30 Ton Caterpillar Hydraulic Used CAT 330BL Excavator in Good Condition Made in Japan

#### **Basic Information**

Place of Origin: Japan

• Price: \$35,000.00/units 1-3 units



#### **Product Specification**

Showroom Location: None · Operating Weight: 32420 KG 1.5 M<sup>3</sup> . Bucket Capacity: · Machine Weight: 30000 KG • Hydraulic Cylinder Brand: Original • Hydraulic Pump Brand: Original • Hydraulic Valve Brand: Original . Engine Brand: Caterpillar 165.5 KW • Power: Provided • Machinery Test Report: • Video Outgoing-inspection: Provided

• Core Components: Pressure Vessel, Motor, Bearing, Gear,

Pump, Gearbox, Engine, PLC

Year: 2009Working Hours: 3297



## More Images









## Product Description

## **Product Description**





















#### Models Of Excavators We Sell

| Komatsu used |  |
|--------------|--|
| excavator    |  |

PC20/PC30/PC35/PC40/PC50/PC55/PC56/PC60/PC70/PC75/PC78/PC10 0/PC110/PC120/PC128/PC130/PC138/PC150/PC160/PC200/PC210/PC22 0/PC228/PC240/PC270/PC300/PC350/PC360/PC400/PC450/PC460/PC49

0/PC650

CAT303/CAT305/CAT305.5/CAT306/CAT307/CAT308/CAT311/CAT312/C AT313/CAT315/CAT318/CAT320/CAT323/CAT324/CAT325/CAT326/CAT3 29/CAT330/CAT336/CAT340/CAT345/CAT349/CAT375

Doosan used excavator

DH(DX)35/55/60/70/75/80/150/200/215/220/225/235/260/300/350/370/420/ 500/530

Sany used excavator

Carter used excavator

SY16/SY35/SY55/SY60/SY65/SY75/SY85/SY95/SY115/SY135/SY155/SY 205/SY215/SY235/SY265/SY305/SY335/SY365

Hitachi used excavator

EX50/EX55/EX60/EX100/EX120/EX200/ZX50/ZX55/ZX60/ZX70/ZX75/ZX1 2