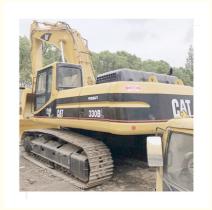

# 30 Ton Caterpillar Hydraulic Used CAT 330BL Excavator in Good Condition Made in Japan

#### **Product Specification**

Showroom Location: None · Operating Weight: 32420 KG 1.5 M<sup>3</sup> . Bucket Capacity: · Machine Weight: 30000 KG • Hydraulic Cylinder Brand: Original • Hydraulic Pump Brand: Original • Hydraulic Valve Brand: Original . Engine Brand: Caterpillar 165.5 KW • Power: Provided • Machinery Test Report: • Video Outgoing-inspection: Provided

• Core Components: Pressure Vessel, Motor, Bearing, Gear,

Pump, Gearbox, Engine, PLC

Year: 2009Working Hours: 3297