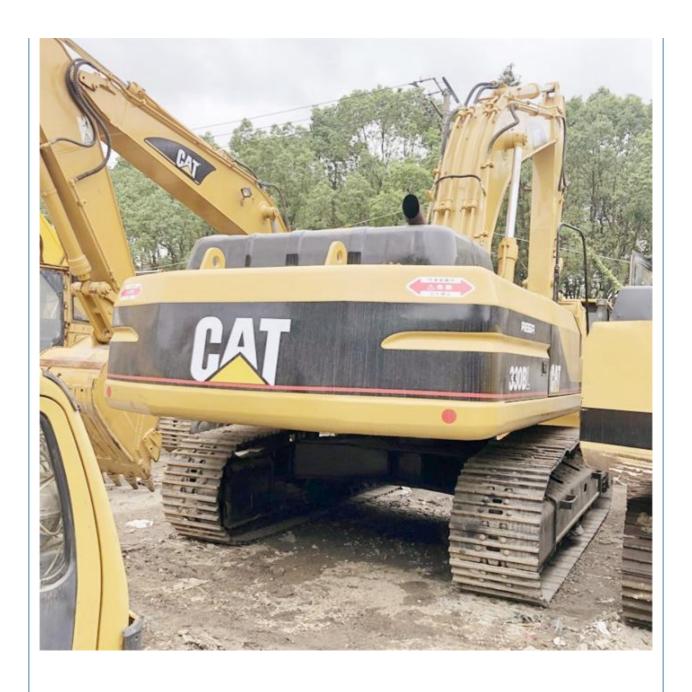

# 30 Ton Caterpillar Hydraulic Used CAT 330BL Excavator in Good Condition Made in Japan

#### **Product Specification**

Showroom Location: None · Operating Weight: 32420 KG 1.5 M<sup>3</sup> . Bucket Capacity: · Machine Weight: 30000 KG • Hydraulic Cylinder Brand: Original • Hydraulic Pump Brand: Original • Hydraulic Valve Brand: Original . Engine Brand: Caterpillar 165.5 KW • Power: Provided • Machinery Test Report: • Video Outgoing-inspection: Provided

• Core Components: Pressure Vessel, Motor, Bearing, Gear,

Pump, Gearbox, Engine, PLC

Year: 2009Working Hours: 3297