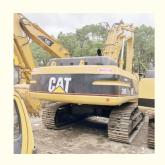

# 30 Ton Caterpillar Hydraulic Used CAT 330BL Excavator in Good Condition Made in Japan

#### **Product Specification**

Showroom Location: None · Operating Weight: 32420 KG 1.5 M<sup>3</sup> . Bucket Capacity: · Machine Weight: 30000 KG • Hydraulic Cylinder Brand: Original • Hydraulic Pump Brand: Original • Hydraulic Valve Brand: Original . Engine Brand: Caterpillar 165.5 KW • Power: Provided • Machinery Test Report: • Video Outgoing-inspection: Provided

• Core Components: Pressure Vessel, Motor, Bearing, Gear,

Pump, Gearbox, Engine, PLC

Year: 2009Working Hours: 3297