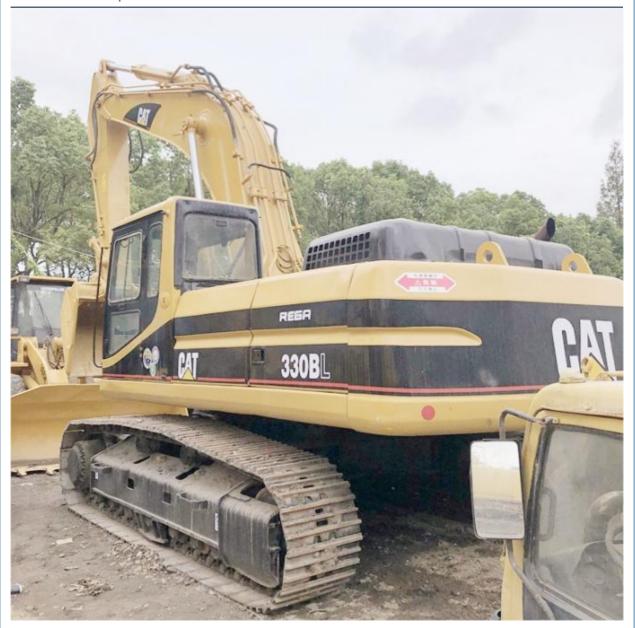

# 30 Ton Caterpillar Hydraulic Used CAT 330BL Excavator in Good Condition Made in Japan

#### **Product Specification**

Showroom Location: None · Operating Weight: 32420 KG 1.5 M<sup>3</sup> . Bucket Capacity: · Machine Weight: 30000 KG • Hydraulic Cylinder Brand: Original • Hydraulic Pump Brand: Original • Hydraulic Valve Brand: Original . Engine Brand: Caterpillar 165.5 KW • Power: Provided • Machinery Test Report: • Video Outgoing-inspection: Provided

• Core Components: Pressure Vessel, Motor, Bearing, Gear,

Pump, Gearbox, Engine, PLC

Year: 2009Working Hours: 3297