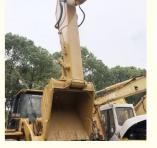

# 30 Ton Caterpillar Hydraulic Used CAT 330BL Excavator in Good Condition Made in Japan

#### **Product Specification**

Showroom Location: None · Operating Weight: 32420 KG 1.5 M<sup>3</sup> . Bucket Capacity: · Machine Weight: 30000 KG • Hydraulic Cylinder Brand: Original • Hydraulic Pump Brand: Original • Hydraulic Valve Brand: Original . Engine Brand: Caterpillar 165.5 KW • Power: Provided • Machinery Test Report: • Video Outgoing-inspection: Provided

• Core Components: Pressure Vessel, Motor, Bearing, Gear,

Pump, Gearbox, Engine, PLC

Year: 2009Working Hours: 3297