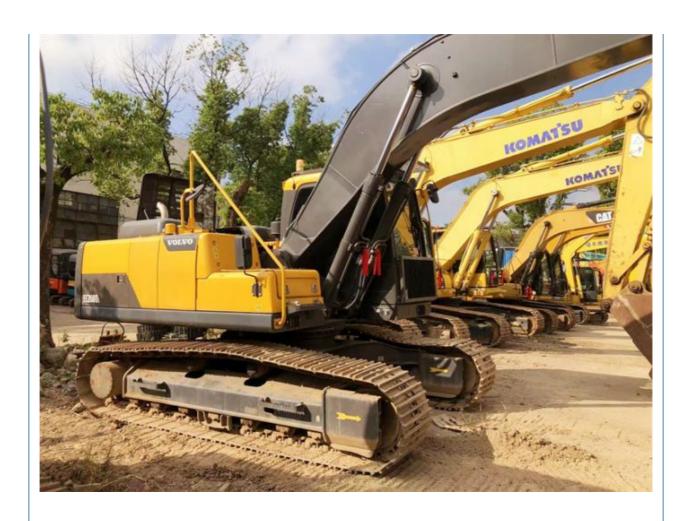

# Good Health 20 Ton Volvo EC200DL Excavator Crawler Chain Made in Korea in Shanghai

### **Basic Information**

• Place of Origin: South Korea

• Price: \$24,000.00/units 1-3 units



## **Product Specification**

Showroom Location: None · Operating Weight: 20090 KG 0.85 M<sup>3</sup> . Bucket Capacity: • Machine Weight: 20000 KG • Hydraulic Cylinder Brand: Original • Hydraulic Pump Brand: Original • Hydraulic Valve Brand: Original Volvo . Engine Brand: 123 KW • Power: • Machinery Test Report: Provided • Video Outgoing-inspection: Provided

• Core Components: Pressure Vessel, Motor, Bearing, Gear,

Pump, Gearbox, Engine, PLC

Year: 2019Working Hours: 2600



## More Images









## Product Description

## **Product Description**















## Models Of Excavators We Sell

Komatsu used excavator

PC20/PC30/PC35/PC40/PC50/PC55/PC56/PC60/PC70/PC75/PC78/PC10 0/PC110/PC120/PC128/PC130/PC138/PC150/PC160/PC200/PC210/PC22 0/PC228/PC240/PC270/PC300/PC350/PC360/PC400/PC450/PC460/PC49 0/PC650

CAT303/CAT305/CAT305.5/CAT306/CAT307/CAT308/CAT311/CAT312/C AT313/CAT315/CAT318/CAT320/CAT323/CAT324/CAT325/CAT326/CAT3 Carter used excavator 29/CAT330/CAT336/CAT340/CAT345/CAT349/CAT375 DH(DX)35/55/60/70/75/80/150/200/215/220/225/235/260/300/350/370/420/ Doosan used excavator 500/530 SY16/SY35/SY55/SY60/SY65/SY75/SY85/SY95/SY115/SY135/SY155/SY Sany used excavator 205/SY215/SY235/SY265/SY305/SY335/SY365 EX50/EX55/EX60/EX100/EX120/EX200/ZX50/ZX55/ZX60/ZX70/ZX75/ZX1 Hitachi used excavator 20/ZX125/ZX130/ZX135/ZX200/ZX210/ZX230/ZX240/ZX2