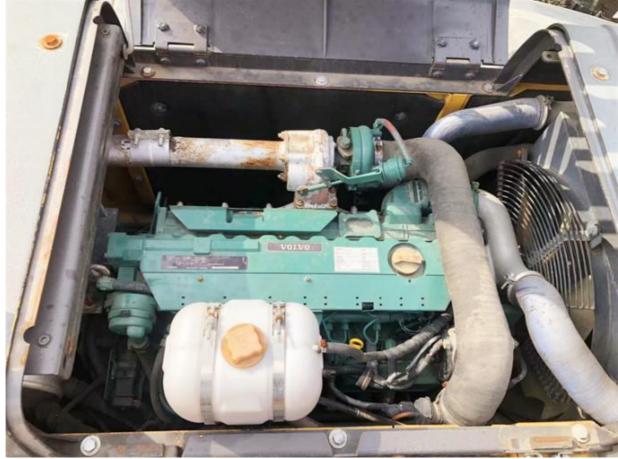

## **Product Specification**

Showroom Location: None · Operating Weight: 20090 KG 0.85 M<sup>3</sup> . Bucket Capacity: • Machine Weight: 20000 KG • Hydraulic Cylinder Brand: Original • Hydraulic Pump Brand: Original • Hydraulic Valve Brand: Original Volvo . Engine Brand: 123 KW • Power: • Machinery Test Report: Provided • Video Outgoing-inspection: Provided

• Core Components: Pressure Vessel, Motor, Bearing, Gear,

Pump, Gearbox, Engine, PLC

Year: 2019Working Hours: 2600