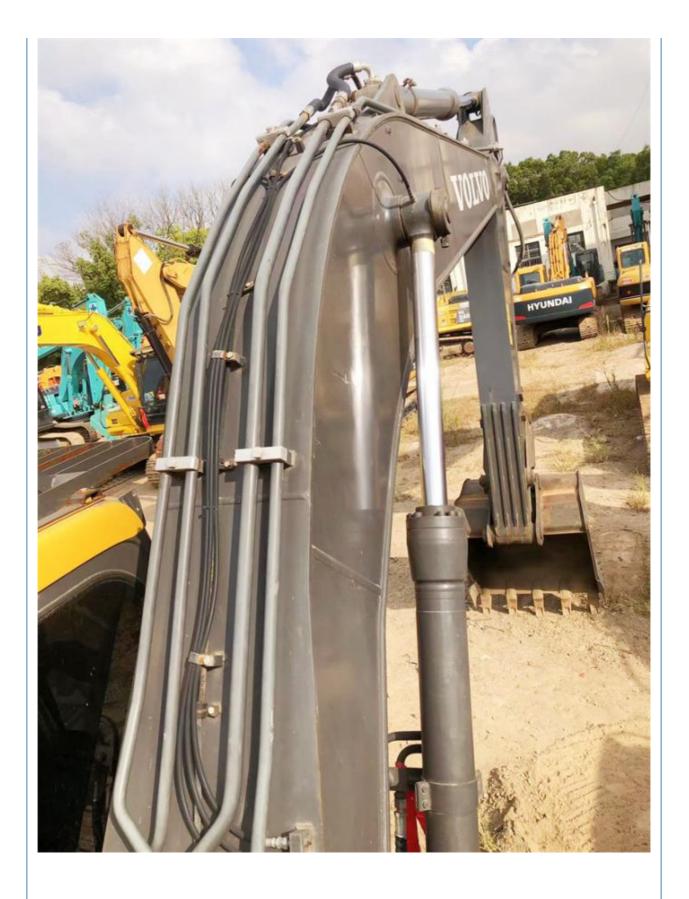

# Good Health 20 Ton Volvo EC200DL Excavator Crawler Chain Made in Korea in Shanghai

### **Basic Information**

• Place of Origin: South Korea

• Price: \$24,000.00/units 1-3 units



## **Product Specification**

Showroom Location: None · Operating Weight: 20090 KG 0.85 M<sup>3</sup> . Bucket Capacity: • Machine Weight: 20000 KG • Hydraulic Cylinder Brand: Original • Hydraulic Pump Brand: Original • Hydraulic Valve Brand: Original Volvo . Engine Brand: 123 KW • Power: • Machinery Test Report: Provided • Video Outgoing-inspection: Provided

• Core Components: Pressure Vessel, Motor, Bearing, Gear,

Pump, Gearbox, Engine, PLC

Year: 2019Working Hours: 2600



## More Images









## Product Description

## **Product Description**















## Models Of Excavators We Sell

Komatsu used excavator

PC20/PC30/PC35/PC40/PC50/PC55/PC56/PC60/PC70/PC75/PC78/PC10 0/PC110/PC120/PC128/PC130/PC138/PC150/PC160/PC200/PC210/PC22 0/PC228/PC240/PC270/PC300/PC350/PC360/PC400/PC450/PC460/PC49 0/PC650

CAT303/CAT305/CAT305.5/CAT306/CAT307/CAT308/CAT311/CAT312/C AT313/CAT315/CAT318/CAT320/CAT323/CAT324/CAT325/CAT326/CAT3 Carter used excavator 29/CAT330/CAT336/CAT340/CAT345/CAT349/CAT375 DH(DX)35/55/60/70/75/80/150/200/215/220/225/235/260/300/350/370/420/ Doosan used excavator 500/530 SY16/SY35/SY55/SY60/SY65/SY75/SY85/SY95/SY115/SY135/SY155/SY Sany used excavator 205/SY215/SY235/SY265/SY305/SY335/SY365 EX50/EX55/EX60/EX100/EX120/EX200/ZX50/ZX55/ZX60/ZX70/ZX75/ZX1 Hitachi used excavator 20/ZX125/ZX130/ZX135/ZX200/ZX210/ZX230/ZX240/ZX250