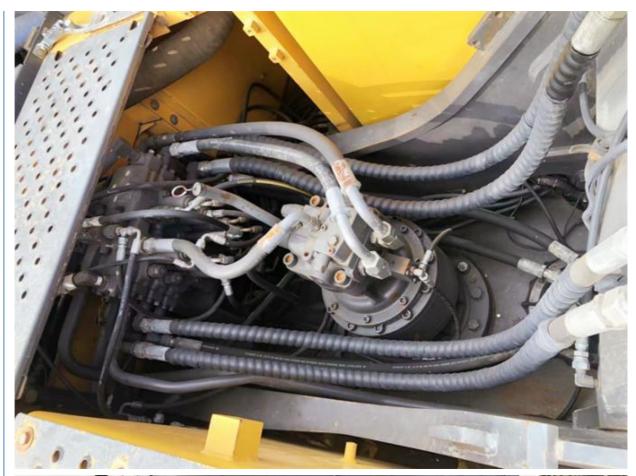

# Good Health 20 Ton Volvo EC200DL Excavator Crawler Chain Made in Korea in Shanghai

### **Basic Information**

• Place of Origin: South Korea

• Price: \$24,000.00/units 1-3 units



## **Product Specification**

Showroom Location: None · Operating Weight: 20090 KG 0.85 M<sup>3</sup> . Bucket Capacity: • Machine Weight: 20000 KG • Hydraulic Cylinder Brand: Original • Hydraulic Pump Brand: Original • Hydraulic Valve Brand: Original Volvo . Engine Brand: 123 KW • Power: • Machinery Test Report: Provided • Video Outgoing-inspection: Provided

• Core Components: Pressure Vessel, Motor, Bearing, Gear,

Pump, Gearbox, Engine, PLC

Year: 2019Working Hours: 2600



## More Images









## Product Description

## **Product Description**















## Models Of Excavators We Sell

Komatsu used excavator

PC20/PC30/PC35/PC40/PC50/PC55/PC56/PC60/PC70/PC75/PC78/PC10 0/PC110/PC120/PC128/PC130/PC138/PC150/PC160/PC200/PC210/PC22 0/PC228/PC240/PC270/PC300/PC350/PC360/PC400/PC450/PC460/PC49 0/PC650

CAT303/CAT305/CAT305.5/CAT306/CAT307/CAT308/CAT311/CAT312/C AT313/CAT315/CAT318/CAT320/CAT323/CAT324/CAT325/CAT326/CAT3 Carter used excavator 29/CAT330/CAT336/CAT340/CAT345/CAT349/CAT375 DH(DX)35/55/60/70/75/80/150/200/215/220/225/235/260/300/350/370/420/ Doosan used excavator 500/530 SY16/SY35/SY55/SY60/SY65/SY75/SY85/SY95/SY115/SY135/SY155/SY Sany used excavator 205/SY215/SY235/SY265/SY305/SY335/SY365 EX50/EX55/EX60/EX100/EX120/EX200/ZX50/ZX55/ZX60/ZX70/ZX75/ZX1 Hitachi used excavator 20/ZX125/ZX130/ZX135/ZX200/ZX210/ZX230/ZX240/ZX250/ZX270