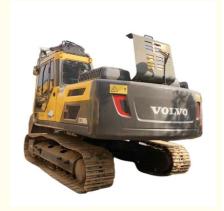

# Good Health 20 Ton Volvo EC200DL Excavator Crawler Chain Made in Korea in Shanghai

## **Product Specification**

Showroom Location: None · Operating Weight: 20090 KG 0.85 M<sup>3</sup> . Bucket Capacity: • Machine Weight: 20000 KG • Hydraulic Cylinder Brand: Original • Hydraulic Pump Brand: Original • Hydraulic Valve Brand: Original Volvo . Engine Brand: 123 KW • Power: • Machinery Test Report: Provided • Video Outgoing-inspection: Provided

• Core Components: Pressure Vessel, Motor, Bearing, Gear,

Pump, Gearbox, Engine, PLC

Year: 2019Working Hours: 2600