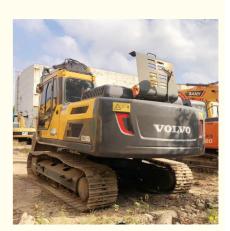

# Good Health 20 Ton Volvo EC200DL Excavator Crawler Chain Made in Korea in Shanghai

## **Product Specification**

Showroom Location: None · Operating Weight: 20090 KG 0.85 M<sup>3</sup> . Bucket Capacity: • Machine Weight: 20000 KG • Hydraulic Cylinder Brand: Original • Hydraulic Pump Brand: Original • Hydraulic Valve Brand: Original Volvo . Engine Brand: 123 KW • Power: • Machinery Test Report: Provided • Video Outgoing-inspection: Provided

• Core Components: Pressure Vessel, Motor, Bearing, Gear,

Pump, Gearbox, Engine, PLC

Year: 2019Working Hours: 2600