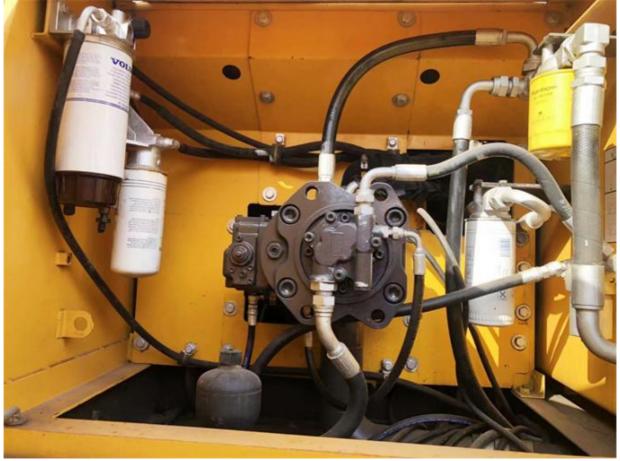

# Good Health 20 Ton Volvo EC200DL Excavator Crawler Chain Made in Korea in Shanghai

### **Basic Information**

• Place of Origin: South Korea

• Price: \$24,000.00/units 1-3 units



## **Product Specification**

Showroom Location: None · Operating Weight: 20090 KG 0.85 M<sup>3</sup> . Bucket Capacity: • Machine Weight: 20000 KG • Hydraulic Cylinder Brand: Original • Hydraulic Pump Brand: Original • Hydraulic Valve Brand: Original Volvo . Engine Brand: 123 KW • Power: • Machinery Test Report: Provided • Video Outgoing-inspection: Provided

• Core Components: Pressure Vessel, Motor, Bearing, Gear,

Pump, Gearbox, Engine, PLC

Year: 2019Working Hours: 2600



## More Images









## Product Description

## **Product Description**















## Models Of Excavators We Sell

Komatsu used excavator

PC20/PC30/PC35/PC40/PC50/PC55/PC56/PC60/PC70/PC75/PC78/PC10 0/PC110/PC120/PC128/PC130/PC138/PC150/PC160/PC200/PC210/PC22 0/PC228/PC240/PC270/PC300/PC350/PC360/PC400/PC450/PC460/PC49 0/PC650

CAT303/CAT305/CAT305.5/CAT306/CAT307/CAT308/CAT311/CAT312/C AT313/CAT315/CAT318/CAT320/CAT323/CAT324/CAT325/CAT326/CAT3 Carter used excavator 29/CAT330/CAT336/CAT340/CAT345/CAT349/CAT375 DH(DX)35/55/60/70/75/80/150/200/215/220/225/235/260/300/350/370/420/ Doosan used excavator 500/530 SY16/SY35/SY55/SY60/SY65/SY75/SY85/SY95/SY115/SY135/SY155/SY Sany used excavator 205/SY215/SY235/SY265/SY305/SY335/SY365 EX50/EX55/EX60/EX100/EX120/EX200/ZX50/ZX55/ZX60/ZX70/ZX75/ZX1 Hitachi used excavator 20/ZX125/ZX130/ZX135/ZX200/ZX210/ZX230/ZX240/ZX250/ZX2