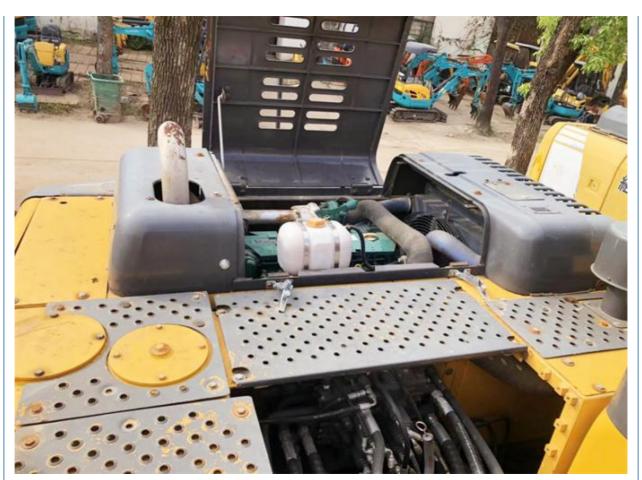

# Good Health 20 Ton Volvo EC200DL Excavator Crawler Chain Made in Korea in Shanghai

### **Basic Information**

• Place of Origin: South Korea

• Price: \$24,000.00/units 1-3 units



## **Product Specification**

Showroom Location: None · Operating Weight: 20090 KG 0.85 M<sup>3</sup> . Bucket Capacity: • Machine Weight: 20000 KG • Hydraulic Cylinder Brand: Original • Hydraulic Pump Brand: Original • Hydraulic Valve Brand: Original Volvo . Engine Brand: 123 KW • Power: • Machinery Test Report: Provided • Video Outgoing-inspection: Provided

• Core Components: Pressure Vessel, Motor, Bearing, Gear,

Pump, Gearbox, Engine, PLC

Year: 2019Working Hours: 2600



## More Images









## Product Description

## **Product Description**















## Models Of Excavators We Sell

Komatsu used excavator

PC20/PC30/PC35/PC40/PC50/PC55/PC56/PC60/PC70/PC75/PC78/PC10 0/PC110/PC120/PC128/PC130/PC138/PC150/PC160/PC200/PC210/PC22 0/PC228/PC240/PC270/PC300/PC350/PC360/PC400/PC450/PC460/PC49 0/PC650

CAT303/CAT305/CAT305.5/CAT306/CAT307/CAT308/CAT311/CAT312/C AT313/CAT315/CAT318/CAT320/CAT323/CAT324/CAT325/CAT326/CAT3 Carter used excavator 29/CAT330/CAT336/CAT340/CAT345/CAT349/CAT375 DH(DX)35/55/60/70/75/80/150/200/215/220/225/235/260/300/350/370/420/ Doosan used excavator 500/530 SY16/SY35/SY55/SY60/SY65/SY75/SY85/SY95/SY115/SY135/SY155/SY Sany used excavator 205/SY215/SY235/SY265/SY305/SY335/SY365 EX50/EX55/EX60/EX100/EX120/EX200/ZX50/ZX55/ZX60/ZX70/ZX75/ZX1 Hitachi used excavator 20/ZX125/ZX130/ZX135/ZX200/ZX210/ZX230/ZX240/ZX250/Z