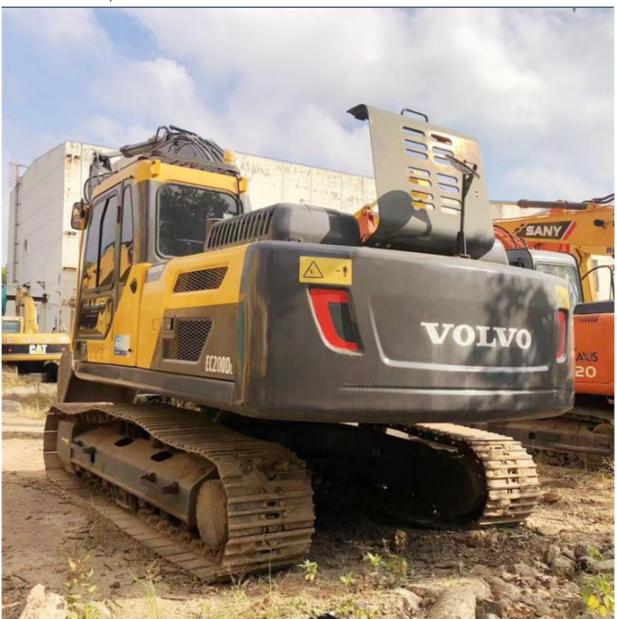

# Good Health 20 Ton Volvo EC200DL Excavator Crawler Chain Made in Korea in Shanghai

## **Product Specification**

Showroom Location: None · Operating Weight: 20090 KG 0.85 M<sup>3</sup> . Bucket Capacity: • Machine Weight: 20000 KG • Hydraulic Cylinder Brand: Original • Hydraulic Pump Brand: Original • Hydraulic Valve Brand: Original Volvo . Engine Brand: 123 KW • Power: • Machinery Test Report: Provided • Video Outgoing-inspection: Provided