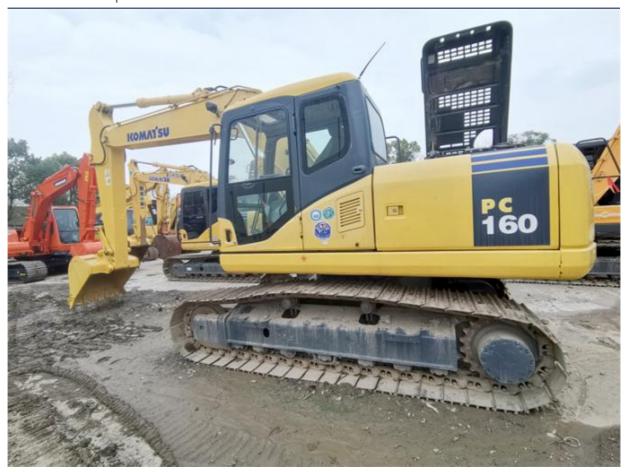

# Japan Original Color 16 Ton Komatsu PC160-7 Used Excavator with 16500 KG Operating Weight

### **Product Specification**

Showroom Location: None · Operating Weight: 16500 KG 0.65 M<sup>3</sup> . Bucket Capacity: · Machine Weight: 16000 KG • Hydraulic Cylinder Brand: Original • Hydraulic Pump Brand: Original Hydraulic Valve Brand: Original Cummins . Engine Brand: 82.4 KW • Power: • Machinery Test Report: Provided • Video Outgoing-inspection: Provided

• Core Components: Pressure Vessel, Motor, Bearing, Gear,

Pump, Gearbox, Engine, PLC

Year: 2019Working Hours: 2885