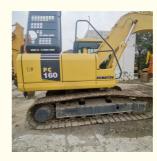

# Japan Original Color 16 Ton Komatsu PC160-7 Used Excavator with 16500 KG Operating Weight

### **Product Specification**

Showroom Location: None · Operating Weight: 16500 KG 0.65 M<sup>3</sup> . Bucket Capacity: · Machine Weight: 16000 KG • Hydraulic Cylinder Brand: Original • Hydraulic Pump Brand: Original Hydraulic Valve Brand: Original Cummins . Engine Brand: 82.4 KW • Power: • Machinery Test Report: Provided • Video Outgoing-inspection: Provided

• Core Components: Pressure Vessel, Motor, Bearing, Gear,

Pump, Gearbox, Engine, PLC

Year: 2019Working Hours: 2885