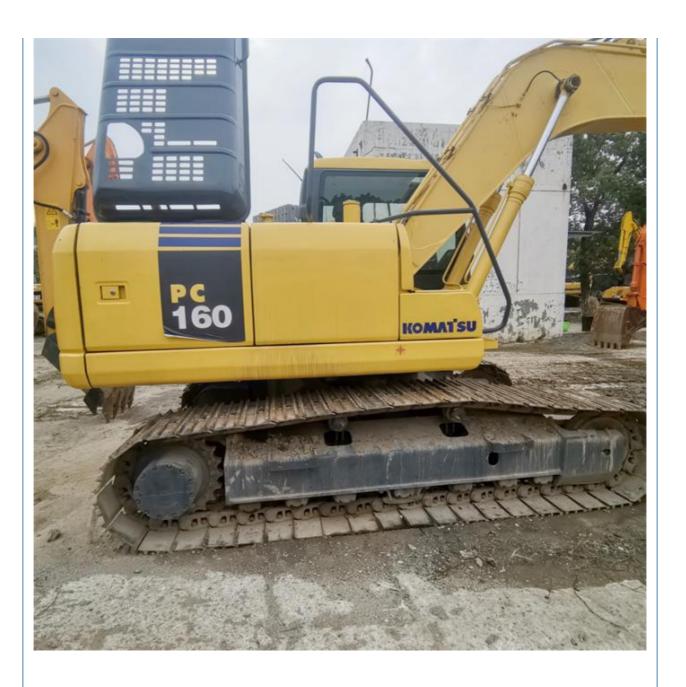

# Japan Original Color 16 Ton Komatsu PC160-7 Used Excavator with 16500 KG Operating Weight

### **Product Specification**

Showroom Location: None · Operating Weight: 16500 KG 0.65 M<sup>3</sup> . Bucket Capacity: · Machine Weight: 16000 KG • Hydraulic Cylinder Brand: Original • Hydraulic Pump Brand: Original Hydraulic Valve Brand: Original Cummins . Engine Brand: 82.4 KW • Power: • Machinery Test Report: Provided • Video Outgoing-inspection: Provided

• Core Components: Pressure Vessel, Motor, Bearing, Gear,

Pump, Gearbox, Engine, PLC

Year: 2019Working Hours: 2885