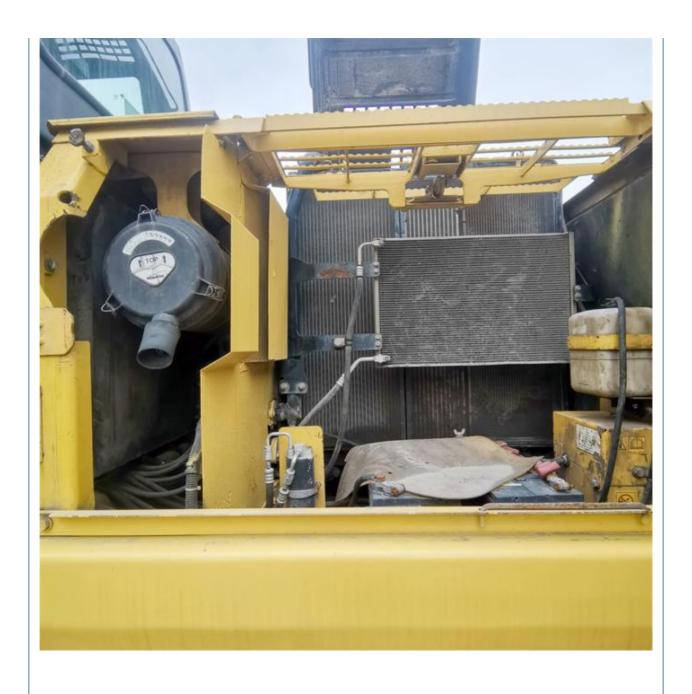

### **Product Specification**

Showroom Location: None · Operating Weight: 16500 KG 0.65 M<sup>3</sup> . Bucket Capacity: · Machine Weight: 16000 KG • Hydraulic Cylinder Brand: Original • Hydraulic Pump Brand: Original Hydraulic Valve Brand: Original Cummins . Engine Brand: 82.4 KW • Power: • Machinery Test Report: Provided • Video Outgoing-inspection: Provided

• Core Components: Pressure Vessel, Motor, Bearing, Gear,

Pump, Gearbox, Engine, PLC

Year: 2019Working Hours: 2885