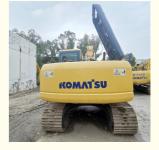

# Japan Original Color 16 Ton Komatsu PC160-7 Used Excavator with 16500 KG Operating Weight

### **Product Specification**

Showroom Location: None · Operating Weight: 16500 KG 0.65 M<sup>3</sup> . Bucket Capacity: · Machine Weight: 16000 KG • Hydraulic Cylinder Brand: Original • Hydraulic Pump Brand: Original Hydraulic Valve Brand: Original Cummins . Engine Brand: 82.4 KW • Power: • Machinery Test Report: Provided • Video Outgoing-inspection: Provided

• Core Components: Pressure Vessel, Motor, Bearing, Gear,

Pump, Gearbox, Engine, PLC

Year: 2019Working Hours: 2885