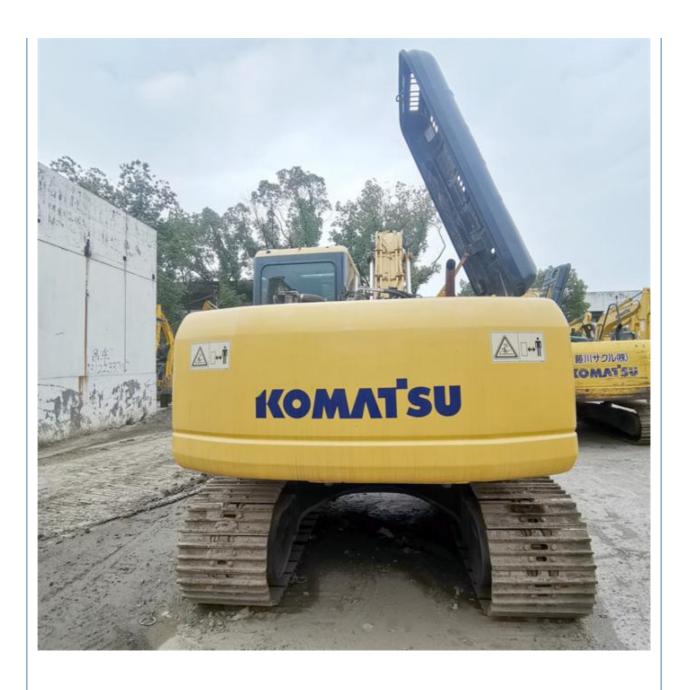

# Japan Original Color 16 Ton Komatsu PC160-7 Used Excavator with 16500 KG Operating Weight

### **Product Specification**

Showroom Location: None · Operating Weight: 16500 KG 0.65 M<sup>3</sup> . Bucket Capacity: · Machine Weight: 16000 KG • Hydraulic Cylinder Brand: Original • Hydraulic Pump Brand: Original Hydraulic Valve Brand: Original Cummins . Engine Brand: 82.4 KW • Power: • Machinery Test Report: Provided • Video Outgoing-inspection: Provided

• Core Components: Pressure Vessel, Motor, Bearing, Gear,

Pump, Gearbox, Engine, PLC

Year: 2019Working Hours: 2885