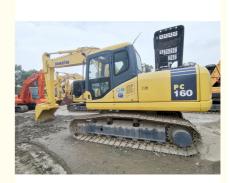

# Japan Original Color 16 Ton Komatsu PC160-7 Used Excavator with 16500 KG Operating Weight

### **Product Specification**

Showroom Location: None · Operating Weight: 16500 KG 0.65 M<sup>3</sup> . Bucket Capacity: · Machine Weight: 16000 KG • Hydraulic Cylinder Brand: Original • Hydraulic Pump Brand: Original Hydraulic Valve Brand: Original Cummins . Engine Brand: 82.4 KW • Power: • Machinery Test Report: Provided • Video Outgoing-inspection: Provided

• Core Components: Pressure Vessel, Motor, Bearing, Gear,

Pump, Gearbox, Engine, PLC

Year: 2019Working Hours: 2885