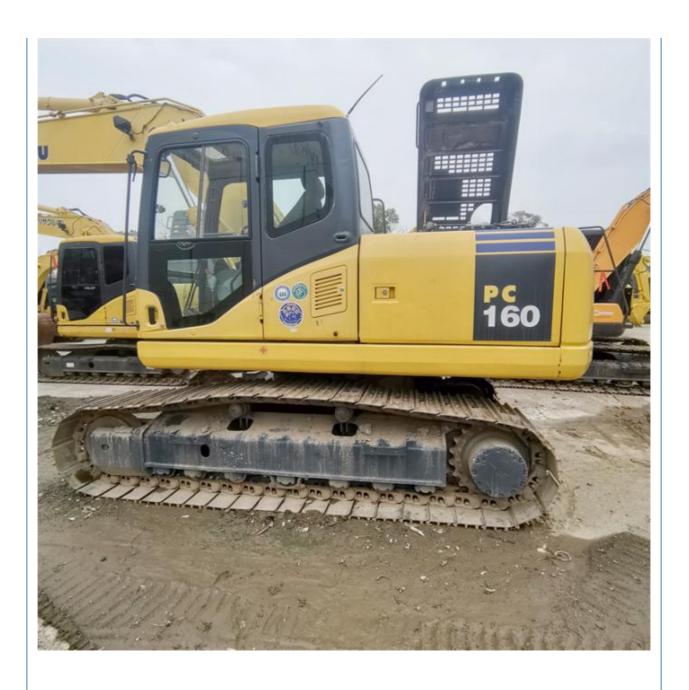

# Japan Original Color 16 Ton Komatsu PC160-7 Used Excavator with 16500 KG Operating Weight

### **Product Specification**

Showroom Location: None · Operating Weight: 16500 KG 0.65 M<sup>3</sup> . Bucket Capacity: · Machine Weight: 16000 KG • Hydraulic Cylinder Brand: Original • Hydraulic Pump Brand: Original Hydraulic Valve Brand: Original Cummins . Engine Brand: 82.4 KW • Power: • Machinery Test Report: Provided • Video Outgoing-inspection: Provided

• Core Components: Pressure Vessel, Motor, Bearing, Gear,

Pump, Gearbox, Engine, PLC

Year: 2019Working Hours: 2885