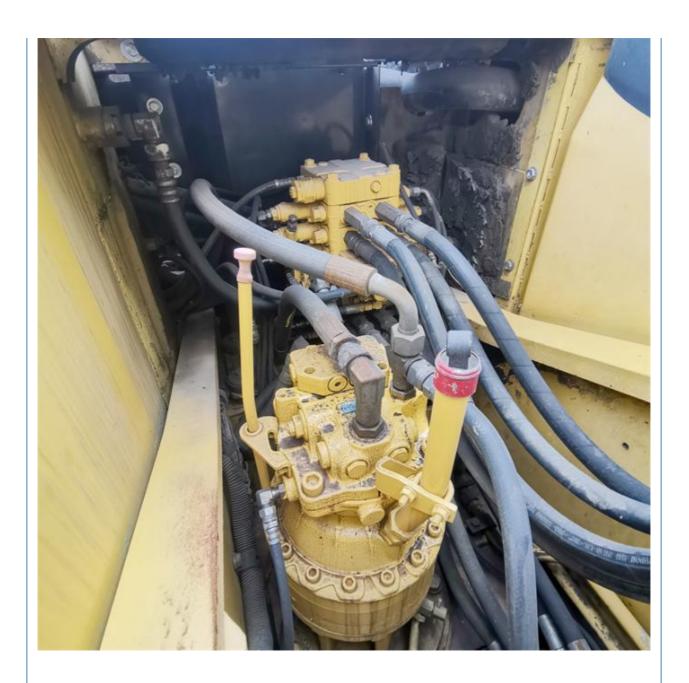

### **Product Specification**

Showroom Location: None · Operating Weight: 16500 KG 0.65 M<sup>3</sup> . Bucket Capacity: · Machine Weight: 16000 KG • Hydraulic Cylinder Brand: Original • Hydraulic Pump Brand: Original Hydraulic Valve Brand: Original Cummins . Engine Brand: 82.4 KW • Power: • Machinery Test Report: Provided • Video Outgoing-inspection: Provided

• Core Components: Pressure Vessel, Motor, Bearing, Gear,

Pump, Gearbox, Engine, PLC

Year: 2019Working Hours: 2885