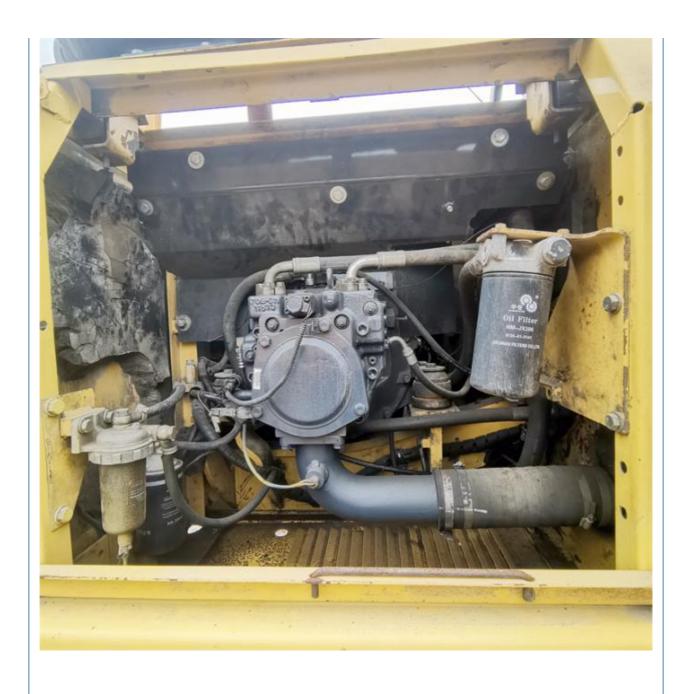

### **Product Specification**

Showroom Location: None · Operating Weight: 16500 KG 0.65 M<sup>3</sup> . Bucket Capacity: · Machine Weight: 16000 KG • Hydraulic Cylinder Brand: Original • Hydraulic Pump Brand: Original Hydraulic Valve Brand: Original Cummins . Engine Brand: 82.4 KW • Power: • Machinery Test Report: Provided • Video Outgoing-inspection: Provided

• Core Components: Pressure Vessel, Motor, Bearing, Gear,

Pump, Gearbox, Engine, PLC

Year: 2019Working Hours: 2885