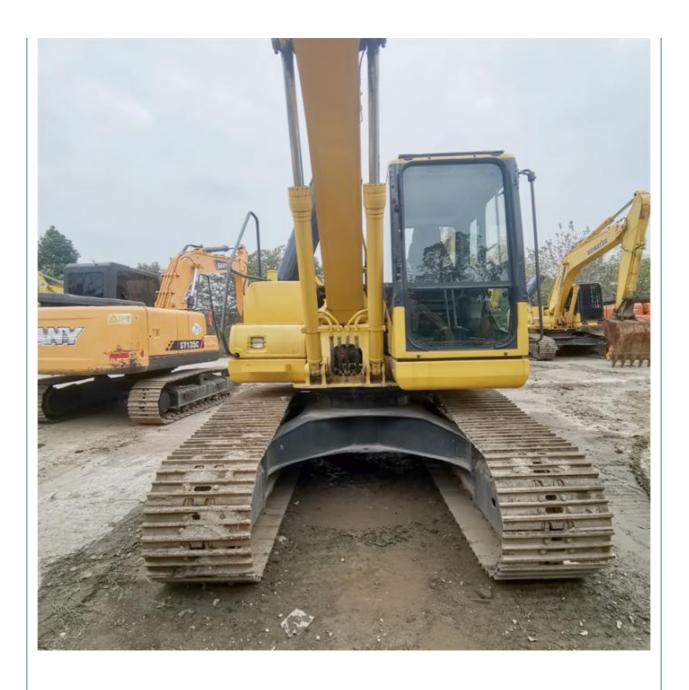

# Japan Original Color 16 Ton Komatsu PC160-7 Used Excavator with 16500 KG Operating Weight

### **Product Specification**

Showroom Location: None · Operating Weight: 16500 KG 0.65 M<sup>3</sup> . Bucket Capacity: · Machine Weight: 16000 KG • Hydraulic Cylinder Brand: Original • Hydraulic Pump Brand: Original Hydraulic Valve Brand: Original Cummins . Engine Brand: 82.4 KW • Power: • Machinery Test Report: Provided • Video Outgoing-inspection: Provided

• Core Components: Pressure Vessel, Motor, Bearing, Gear,

Pump, Gearbox, Engine, PLC

Year: 2019Working Hours: 2885