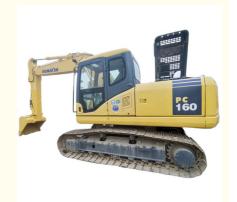

# Japan Original Color 16 Ton Komatsu PC160-7 Used Excavator with 16500 KG Operating Weight

### **Product Specification**

Showroom Location: None · Operating Weight: 16500 KG 0.65 M<sup>3</sup> . Bucket Capacity: · Machine Weight: 16000 KG • Hydraulic Cylinder Brand: Original • Hydraulic Pump Brand: Original Hydraulic Valve Brand: Original Cummins . Engine Brand: 82.4 KW • Power: • Machinery Test Report: Provided • Video Outgoing-inspection: Provided

• Core Components: Pressure Vessel, Motor, Bearing, Gear,

Pump, Gearbox, Engine, PLC

Year: 2019Working Hours: 2885