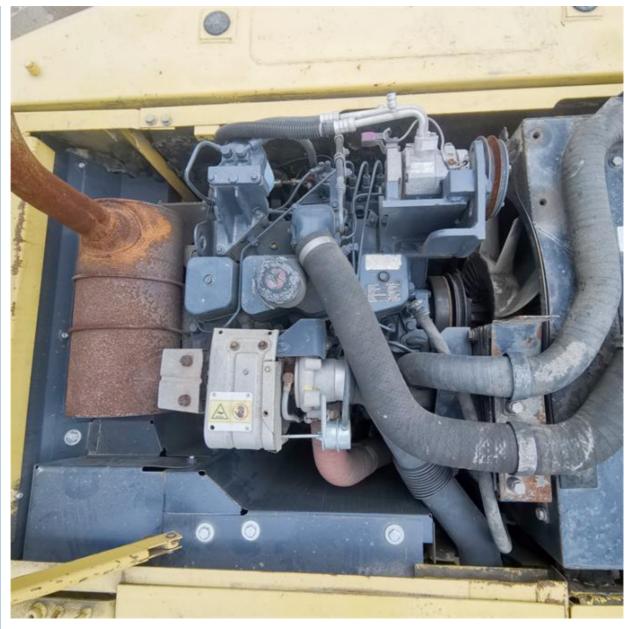

### **Product Specification**

Showroom Location: None · Operating Weight: 16500 KG 0.65 M<sup>3</sup> . Bucket Capacity: · Machine Weight: 16000 KG • Hydraulic Cylinder Brand: Original • Hydraulic Pump Brand: Original Hydraulic Valve Brand: Original Cummins . Engine Brand: 82.4 KW • Power: • Machinery Test Report: Provided • Video Outgoing-inspection: Provided

• Core Components: Pressure Vessel, Motor, Bearing, Gear,

Pump, Gearbox, Engine, PLC

Year: 2019Working Hours: 2885