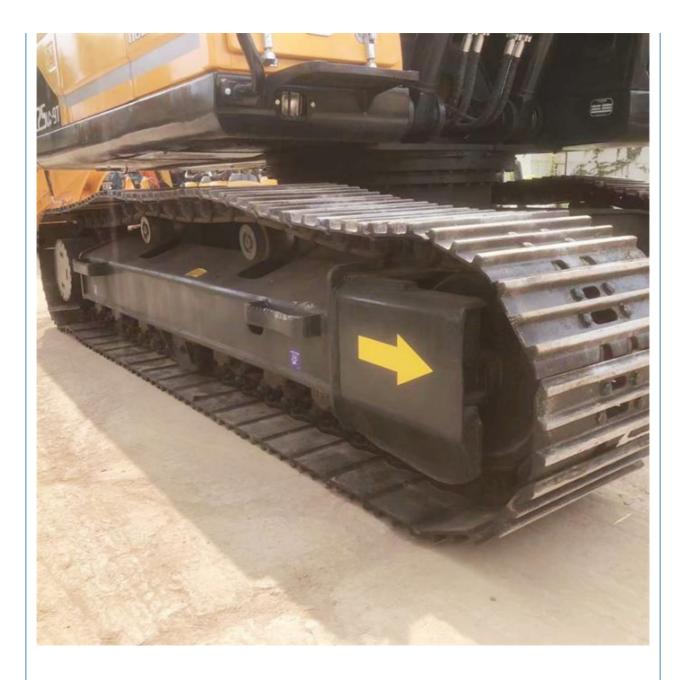

## **Product Specification**

- Showroom Location:
- Operating Weight:
- Bucket Capacity:
- Machine Weight:
- Hydraulic Cylinder Brand: Original
- Hydraulic Pump Brand: OriginalHydraulic Valve Brand: Original
- Engine Brand:
- Power:
- Machinery Test Report: Provided
- Video Outgoing-inspection: Provided
- Core Components: Pressure Vessel, Motor, Bearing, Gear, Pump, Gearbox, Engine, PLC
  Year: 2021