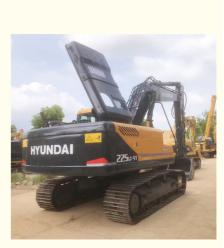

# 22 Ton Used Hyundai 225 Excavator Original Hydraulic Valve and Construction Machinery

## **Basic Information**

- Place of Origin:
- Price:
- Packaging Details:
- Supply Ability:

### South Korea

- \$26,000.00/units 1-3 units
- Bulk cargo.
  Flat rack.
- 3. Container.
- 100 Unit/Units per Month



## **Product Specification**

- Showroom Location:
- Operating Weight:
- Bucket Capacity:
- Machine Weight:
- Hydraulic Cylinder Brand: Original
- Hydraulic Pump Brand: OriginalHydraulic Valve Brand: Original
- Engine Brand:
- Power:
- Machinery Test Report: Provided
- Video Outgoing-inspection: Provided
- Core Components: Pressure Vessel, Motor, Bearing, Gear, Pump, Gearbox, Engine, PLC
  Year: 2021

1052

None

22570 KG

22000 KG

Cummins 112 KW

1.02m<sup>3</sup>



### More Images

Working Hours:



Our Product Introduction

# Product Description

















# Models Of Excavators We Sell

| 1.4 |                            |                                                                                                                                                                                                        |
|-----|----------------------------|--------------------------------------------------------------------------------------------------------------------------------------------------------------------------------------------------------|
|     | Komatsu used<br>excavator  | PC20/PC30/PC35/PC40/PC50/PC55/PC56/PC60/PC70/PC75/PC78/PC10<br>0/PC110/PC120/PC128/PC130/PC138/PC150/PC160/PC200/PC210/PC22<br>0/PC228/PC240/PC270/PC300/