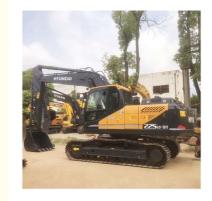

# 22 Ton Used Hyundai 225 Excavator Original Hydraulic Valve and Construction Machinery

## **Basic Information**

- Place of Origin:
- Price:
- Packaging Details:
- Supply Ability:

### South Korea

- \$26,000.00/units 1-3 units
- Bulk cargo.
  Flat rack.
- 3. Container.
- 100 Unit/Units per Month



## **Product Specification**

- Showroom Location:
- Operating Weight:
- Bucket Capacity:
- Machine Weight:
- Hydraulic Cylinder Brand: Original
- Hydraulic Pump Brand: OriginalHydraulic Valve Brand: Original
- Engine Brand:
- Power:
- Machinery Test Report: Provided
- Video Outgoing-inspection: Provided
- Core Components: Pressure Vessel, Motor, Bearing, Gear, Pump, Gearbox, Engine, PLC
  Year: 2021

1052

None

22570 KG

22000 KG

Cummins 112 KW

1.02m<sup>3</sup>



### More Images

Working Hours:



Our Product Introduction

# Product Description

















# Models Of Excavators We Sell

| 1.4 |                            |