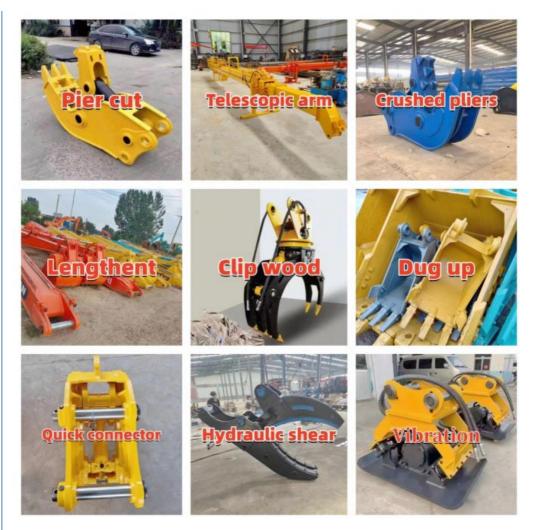

Our full range of products include: used excavators, used loaders, used graders, used bulldozers, used forklifts, used cranes and other used construction machinery products. Our engineering machines are mainly from China, the United States, Japan, South Korea and other manufacturing countries, quality assurance is our hallmark. Our machines are sold to many regions at home and abroad, and we have rich export experience.

In order to serve our customers better, we deal in three(3) thousand units of construction machinery all year round and ensure delivery within 7-30 days after payment. Our team can serve you around the clock (24/7) and we hope to build a long-term business relationship with you.





Our stocks













Our transaction case



We can provide other accessory devices



## FAQ

#### 1. What's your payment terms and trade terms?

Generally 50% deposit and 50% balance before shipping. Of course, we can negotiate according to your orders. We can accept EXW, FOB, CRF and CIF.

#### 2. How to ship the excavators?

- (1).Container: which is cheapest and fast. but sometime machine need to be dismantled .
- (2).Bulk cargo ship :which is better for bigger construction equipment ,ship as it is.
- (3).Flat rack ship :which is better for bigger machine and also no need to dismantle
- (4).RO RO ship : which is good for every machine and faster

#### 3. Is it convenient to visit you?

You are welcome to visit us. So you can see how many used excavators we have in stock and the condition of them. We can pick you up at Shanghai Air port.