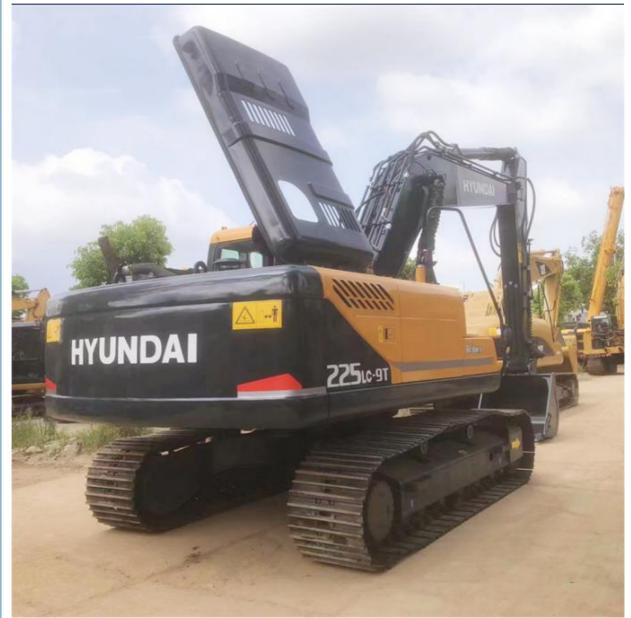

and Construction Machinery

## **Basic Information**

- Place of Origin:
- Price:
- Packaging Details:
- Supply Ability:

### South Korea

- \$26,000.00/units 1-3 units
- Bulk cargo.
  Flat rack.
- 3. Container.
- 100 Unit/Units per Month



## **Product Specification**

- Showroom Location:
- Operating Weight:
- Bucket Capacity:
- Machine Weight:
- Hydraulic Cylinder Brand: Original
- Hydraulic Pump Brand: OriginalHydraulic Valve Brand: Original
- Engine Brand:
- Power:
- Machinery Test Report: Provided
- Video Outgoing-inspection: Provided
- Core Components: Pressure Vessel, Motor, Bearing, Gear, Pump, Gearbox, Engine, PLC
  Year: 2021

1052

None

22570 KG

22000 KG

Cummins 112 KW

1.02m<sup>3</sup>



### More Images

Working Hours:



Our Product Introduction

# Product Description

















# Models Of Excavators We Sell

| 1.4 |                            |                                                                                                                                                                                                        |
|-----|----------------------------|--------------------------------------------------------------------------------------------------------------------------------------------------------------------------------------------------------|
|     | Komatsu used<br>excavator  | PC20/PC30/PC35/PC40/PC50/PC55/PC56/PC60/PC70/PC75/PC78/PC10<br>0/PC110/PC120/PC128/PC130/PC138/PC150/PC160/PC200/PC210/PC22<br>0/PC228/PC240/PC270/PC300/PC350/PC360/PC400/PC450/PC460/PC49<br>0/PC650 |
|     | Carter used excavator      | C