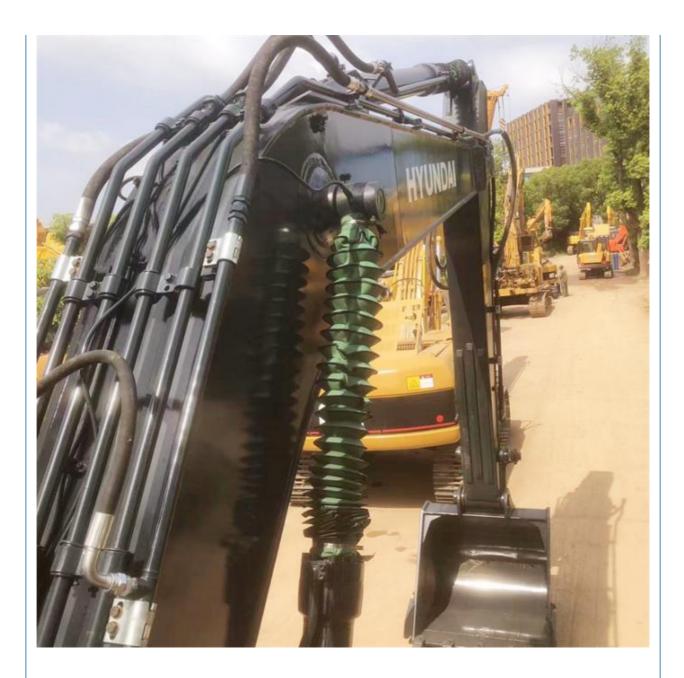

## **Product Specification**

- Showroom Location:
- Operating Weight:
- Bucket Capacity:
- Machine Weight:
- Hydraulic Cylinder Brand: Original
- Hydraulic Pump Brand: OriginalHydraulic Valve Brand: Original
- Engine Brand:
- Power:
- Machinery Test Report: Provided
- Video Outgoing-inspection: Provided
- Core Components: Pressure Vessel, Motor, Bearing, Gear, Pump, Gearbox, Engine, PLC
  Year: 2021