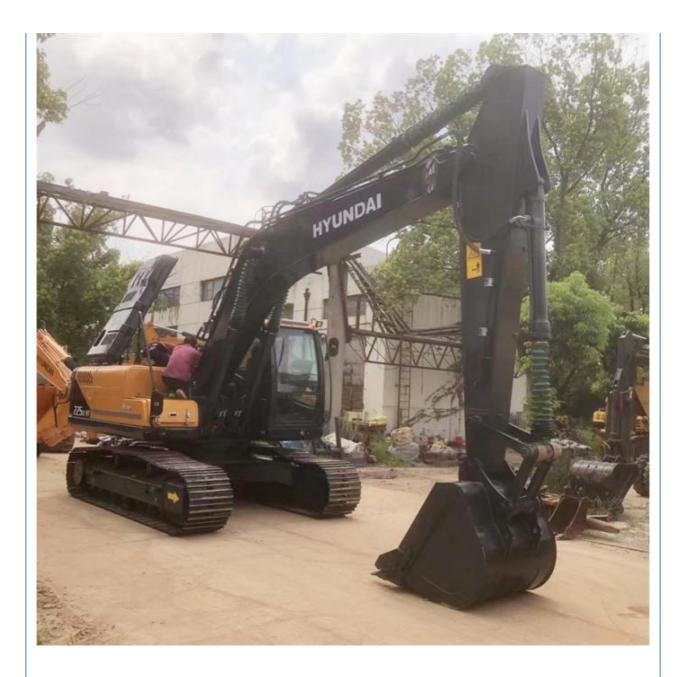

# 22 Ton Used Hyundai 225 Excavator Original Hydraulic Valve and Construction Machinery

## **Product Specification**

- Showroom Location:
- Operating Weight:
- Bucket Capacity:
- Machine Weight:
- Hydraulic Cylinder Brand: Original
- Hydraulic Pump Brand: OriginalHydraulic Valve Brand: Original
- Engine Brand:
- Power:
- Machinery Test Report: Provided
- Video Outgoing-inspection: Provided
- Core Components: Pressure Vessel, Motor, Bearing, Gear, Pump, Gearbox, Engine, PLC
  Year: 2021

1052

None

22570 KG

22000 KG

Cummins 112 KW

1.02m<sup>3</sup>