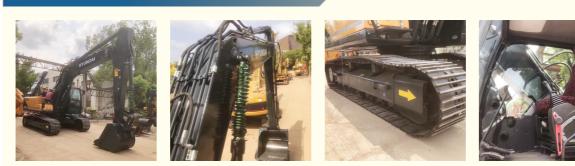

sed Hyundai 225 Excavator Original Hydraulic Valve and Construction Machinery

## **Basic Information**

- Place of Origin:
- Price:
- Packaging Details:
- Supply Ability:

### South Korea

- \$26,000.00/units 1-3 units
- Bulk cargo.
  Flat rack.
- 3. Container.
- 100 Unit/Units per Month



## **Product Specification**

- Showroom Location:
- Operating Weight:
- Bucket Capacity:
- Machine Weight:
- Hydraulic Cylinder Brand: Original
- Hydraulic Pump Brand: OriginalHydraulic Valve Brand: Original
- Engine Brand:
- Power:
- Machinery Test Report: Provided
- Video Outgoing-inspection: Provided
- Core Components: Pressure Vessel, Motor, Bearing, Gear, Pump, Gearbox, Engine, PLC
  Year: 2021

1052

None

22570 KG

22000 KG

Cummins 112 KW

1.02m<sup>3</sup>



### More Images

Working Hours:



Our Product Introduction

# Product Description

















# Models Of Excavators We Sell

| 1.4 |                            |                                                                                                                                                                                                        |
|-----|----------------------------|--------------------------------------------------------------------------------------------------------------------------------------------------------------------------------------------------------|
|     | Komatsu used<br>excavator  | PC20/PC30/PC35/PC40/PC50/PC55/PC56/PC60/PC70/PC75/PC78/PC10<br>0/PC110/PC120/PC128/PC130/PC138/PC150/PC160/PC200/PC210/PC22<br>0/PC228/PC240/PC270/PC300/PC350/PC360/PC400/PC450/PC460/PC49<