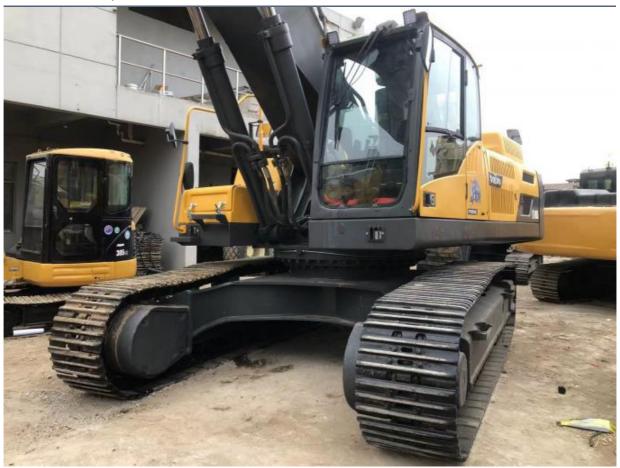

# Good Condition Used Volvo EC480DL Excavator Made in Korea with 2.5 m3 Bucket Capacity

### **Product Specification**

Showroom Location: None · Operating Weight: 47900 KG 2.5 M<sup>3</sup> . Bucket Capacity: · Machine Weight: 48000 KG Hydraulic Cylinder Brand: Original • Hydraulic Pump Brand: Original • Hydraulic Valve Brand: Original Volvo . Engine Brand: 245 KW • Power: • Machinery Test Report: Provided • Video Outgoing-inspection: Provided

• Core Components: Pressure Vessel, Motor, Bearing, Gear,

Pump, Gearbox, Engine, PLC

Year: 2018Working Hours: 2800