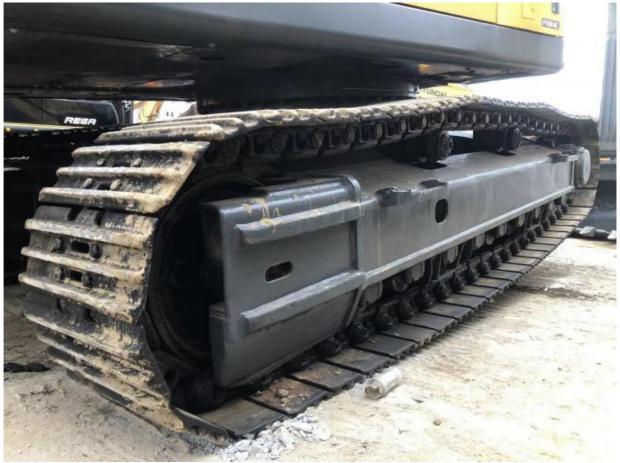

# Good Condition Used Volvo EC480DL Excavator Made in Korea with 2.5 m3 Bucket Capacity

#### **Basic Information**

Place of Origin: South Korea

• Price: \$50,000.00/units 1-3 units



### **Product Specification**

Showroom Location: None · Operating Weight: 47900 KG 2.5 M<sup>3</sup> . Bucket Capacity: · Machine Weight: 48000 KG Hydraulic Cylinder Brand: Original • Hydraulic Pump Brand: Original • Hydraulic Valve Brand: Original Volvo . Engine Brand: 245 KW • Power: • Machinery Test Report: Provided • Video Outgoing-inspection: Provided

• Core Components: Pressure Vessel, Motor, Bearing, Gear,

Pump, Gearbox, Engine, PLC

Year: 2018Working Hours: 2800



### More Images









## Product Description

# **Product Description**

















#### Models Of Excavators We Sell

PC20/PC30/PC35/PC40/PC50/PC55/PC56/PC60/PC70/PC75/PC78/PC10 0/PC110/PC120/PC128/PC130/PC138/PC150/PC160/PC200/PC210/PC22 Komatsu used 0/PC228/PC240/PC270/PC300/PC350/PC360/PC400/PC450/PC460/PC49 excavator 0/PC650

CAT303/CAT305/CAT305.5/CAT306/CAT307/CAT308/CAT311/CAT312/C AT313/CAT315/CAT318/CAT320/CAT323/CAT324/CAT325/CAT326/CAT3 Carter used excavator

29/CAT330/CAT336/CAT340/CAT345/CAT349/CAT375

DH(DX)35/55/60/70/75/80/150/200/215/220/225/235/260/300/350/370/420/ Doosan used excavator

500/530

SY16/SY35/SY55/SY60/SY65/SY75/SY85/SY95/SY115/SY135/SY155/SY Sany used excavator

205/SY215/SY235/SY265/SY305/SY335/SY365

EX50/EX55/EX60/EX100/EX120/EX200/ZX50/ZX55/ZX60/ZX70/ZX75/ZX1 Hitachi used excavator 20/ZX125/ZX130/ZX135/ZX200/ZX210/ZX230/ZX240/