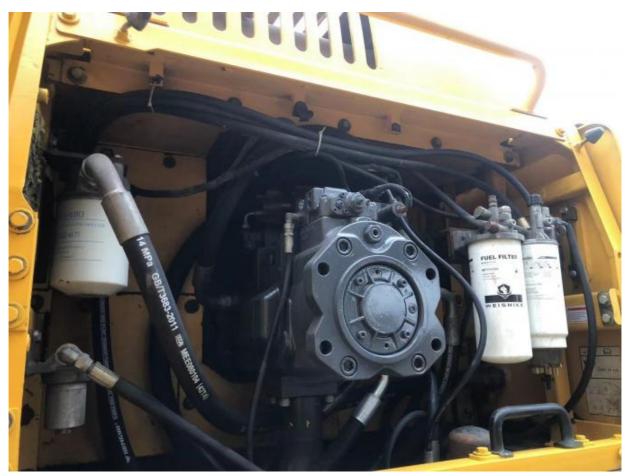

# Good Condition Used Volvo EC480DL Excavator Made in Korea with 2.5 m3 Bucket Capacity

#### **Basic Information**

Place of Origin: South Korea

• Price: \$50,000.00/units 1-3 units



### **Product Specification**

Showroom Location: None · Operating Weight: 47900 KG 2.5 M<sup>3</sup> . Bucket Capacity: · Machine Weight: 48000 KG Hydraulic Cylinder Brand: Original • Hydraulic Pump Brand: Original • Hydraulic Valve Brand: Original Volvo . Engine Brand: 245 KW • Power: • Machinery Test Report: Provided • Video Outgoing-inspection: Provided

• Core Components: Pressure Vessel, Motor, Bearing, Gear,

Pump, Gearbox, Engine, PLC

Year: 2018Working Hours: 2800



### More Images









## Product Description

# **Product Description**

















#### Models Of Excavators We Sell

PC20/PC30/PC35/PC40/PC50/PC55/PC56/PC60/PC70/PC75/PC78/PC10 0/PC110/PC120/PC128/PC130/PC138/PC150/PC160/PC200/PC210/PC22 Komatsu used 0/PC228/PC240/PC270/PC300/PC350/PC360/PC400/PC450/PC460/PC49 excavator 0/PC650

CAT303/CAT305/CAT305.5/CAT306/CAT307/CAT308/CAT311/CAT312/C AT313/CAT315/CAT318/CAT320/CAT323/CAT324/CAT325/CAT326/CAT3 Carter used excavator

29/CAT330/CAT336/CAT340/CAT345/CAT349/CAT375

DH(DX)35/55/60/70/75/80/150/200/215/220/225/235/260/300/350/370/420/ Doosan used excavator

500/530

SY16/SY35/SY55/SY60/SY65/SY75/SY85/SY95/SY115/SY135/SY155/SY Sany used excavator

205/SY215/SY235/SY265/SY305/SY335/SY365

EX50/EX55/EX60/EX100/EX120/EX200/ZX50/ZX55/ZX60/ZX70/ZX75/ZX1 Hitachi used excavator 20/ZX125/ZX130/ZX135/ZX200/ZX210/ZX230/ZX240/ZX