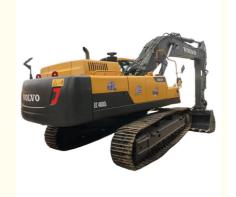

# Good Condition Used Volvo EC480DL Excavator Made in Korea with 2.5 m3 Bucket Capacity

### **Product Specification**

Showroom Location: None · Operating Weight: 47900 KG 2.5 M<sup>3</sup> . Bucket Capacity: · Machine Weight: 48000 KG Hydraulic Cylinder Brand: Original • Hydraulic Pump Brand: Original • Hydraulic Valve Brand: Original Volvo . Engine Brand: 245 KW • Power: • Machinery Test Report: Provided • Video Outgoing-inspection: Provided

• Core Components: Pressure Vessel, Motor, Bearing, Gear,

Pump, Gearbox, Engine, PLC

Year: 2018Working Hours: 2800