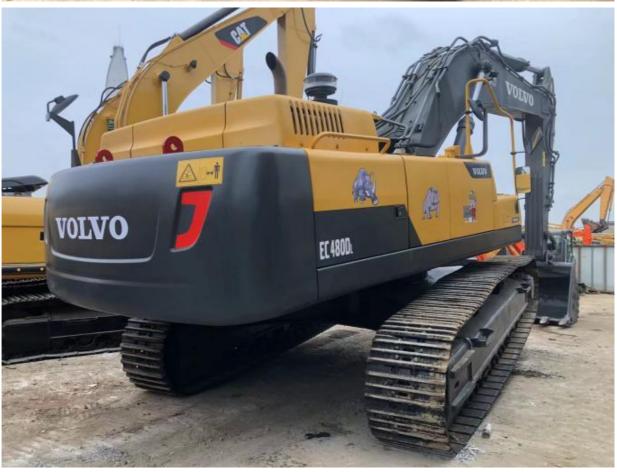

# Good Condition Used Volvo EC480DL Excavator Made in Korea with 2.5 m3 Bucket Capacity

### **Product Specification**

Showroom Location: None · Operating Weight: 47900 KG 2.5 M<sup>3</sup> . Bucket Capacity: · Machine Weight: 48000 KG Hydraulic Cylinder Brand: Original • Hydraulic Pump Brand: Original • Hydraulic Valve Brand: Original Volvo . Engine Brand: 245 KW • Power: • Machinery Test Report: Provided • Video Outgoing-inspection: Provided

• Core Components: Pressure Vessel, Motor, Bearing, Gear,

Pump, Gearbox, Engine, PLC

Year: 2018Working Hours: 2800