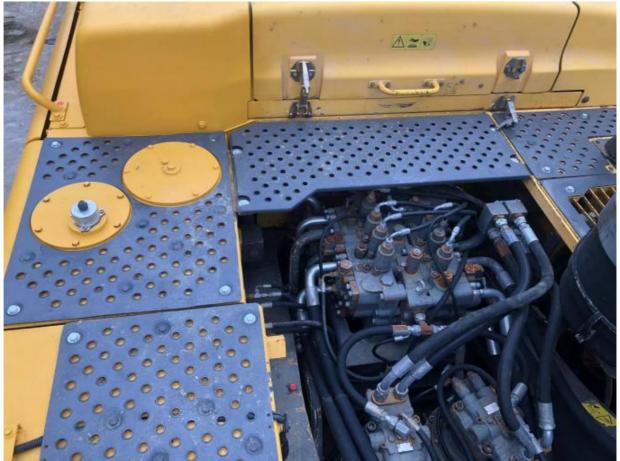

### **Product Specification**

Showroom Location: None · Operating Weight: 47900 KG 2.5 M<sup>3</sup> . Bucket Capacity: · Machine Weight: 48000 KG Hydraulic Cylinder Brand: Original • Hydraulic Pump Brand: Original • Hydraulic Valve Brand: Original Volvo . Engine Brand: 245 KW • Power: • Machinery Test Report: Provided • Video Outgoing-inspection: Provided

• Core Components: Pressure Vessel, Motor, Bearing, Gear,

Pump, Gearbox, Engine, PLC

Year: 2018Working Hours: 2800