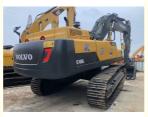

# Good Condition Used Volvo EC480DL Excavator Made in Korea with 2.5 m3 Bucket Capacity

#### **Basic Information**

Place of Origin: South Korea

• Price: \$50,000.00/units 1-3 units



### **Product Specification**

Showroom Location: None · Operating Weight: 47900 KG 2.5 M<sup>3</sup> . Bucket Capacity: · Machine Weight: 48000 KG Hydraulic Cylinder Brand: Original • Hydraulic Pump Brand: Original • Hydraulic Valve Brand: Original Volvo . Engine Brand: 245 KW • Power: • Machinery Test Report: Provided • Video Outgoing-inspection: Provided

• Core Components: Pressure Vessel, Motor, Bearing, Gear,

Pump, Gearbox, Engine, PLC

Year: 2018Working Hours: 2800



### More Images









## Product Description

# **Product Description**

















#### Models Of Excavators We Sell

PC20/PC30/PC35/PC40/PC50/PC55/PC56/PC60/PC70/PC75/PC78/PC10 0/PC110/PC120/PC128/PC130/PC138/PC150/PC160/PC200/PC210/PC22 Komatsu used 0/PC228/PC240/PC270/PC300/PC350/PC360/PC400/PC450/PC460/PC49 excavator 0/PC650

CAT303/CAT305/CAT305.5/CAT306/CAT307/CAT308/CAT311/CAT312/C AT313/CAT315/CAT318/CAT320/CAT323/CAT324/CAT325/CAT326/CAT3 Carter used excavator

29/CAT330/CAT336/CAT340/CAT345/CAT349/CAT375

DH(DX)35/55/60/70/75/80/150/200/215/220/225/235/260/300/350/370/420/ Doosan used excavator

500/530

SY16/SY35/SY55/SY60/SY65/SY75/SY85/SY95/SY115/SY135/SY155/SY Sany used excavator

205/SY215/SY235/SY265/SY305/SY335/SY365

EX50/EX55/EX60/EX100/EX120/EX200/ZX50/ZX55/ZX60/ZX70/ZX75/ZX1 Hit