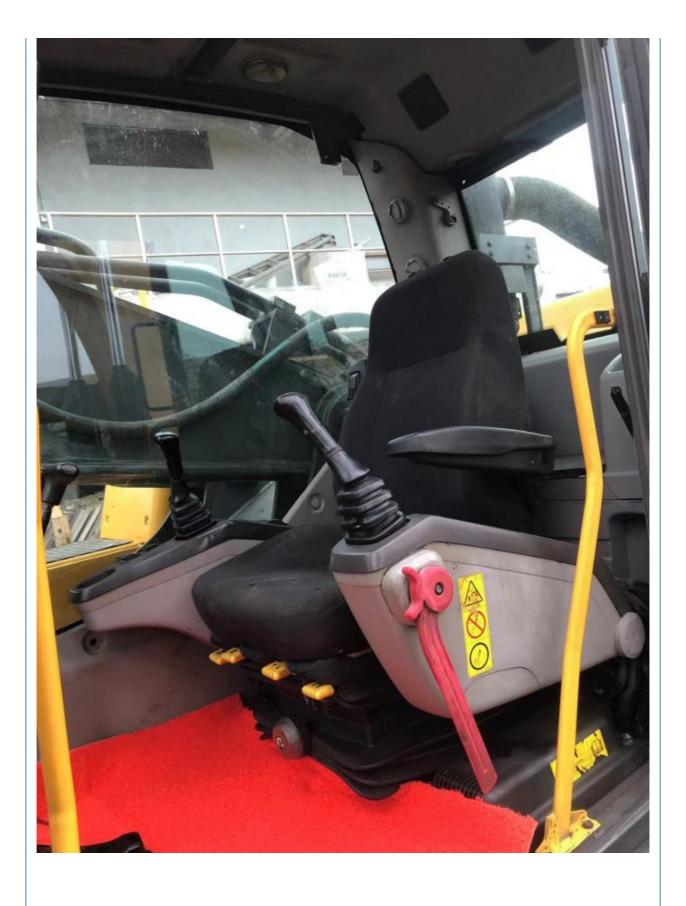

# Good Condition Used Volvo EC480DL Excavator Made in Korea with 2.5 m3 Bucket Capacity

#### **Basic Information**

Place of Origin: South Korea

• Price: \$50,000.00/units 1-3 units



### **Product Specification**

Showroom Location: None · Operating Weight: 47900 KG 2.5 M<sup>3</sup> . Bucket Capacity: · Machine Weight: 48000 KG Hydraulic Cylinder Brand: Original • Hydraulic Pump Brand: Original • Hydraulic Valve Brand: Original Volvo . Engine Brand: 245 KW • Power: • Machinery Test Report: Provided • Video Outgoing-inspection: Provided

• Core Components: Pressure Vessel, Motor, Bearing, Gear,

Pump, Gearbox, Engine, PLC

Year: 2018Working Hours: 2800



### More Images









## Product Description

# **Product Description**

















#### Models Of Excavators We Sell

PC20/PC30/PC35/PC40/PC50/PC55/PC56/PC60/PC70/PC75/PC78/PC10 0/PC110/PC120/PC128/PC130/PC138/PC150/PC160/PC200/PC210/PC22 Komatsu used 0/PC228/PC240/PC270/PC300/PC350/PC360/PC400/PC450/PC460/PC49 excavator 0/PC650

CAT303/CAT305/CAT305.5/CAT306/CAT307/CAT308/CAT311/CAT312/C AT313/CAT315/CAT318/CAT320/CAT323/CAT324/CAT325/CAT326/CAT3 Carter used excavator

29/CAT330/CAT336/CAT340/CAT345/CAT349/CAT375

DH(DX)35/55/60/70/75/80/150/200/215/220/225/235/260/300/350/370/420/ Doosan used excavator

500/530

SY16/SY35/SY55/SY60/SY65/SY75/SY85/SY95/SY115/SY135/SY155/SY Sany used excavator

205/SY215/SY235/SY265/SY305/SY335/SY365

EX50/EX55/EX60/EX100/EX120/EX200/ZX50/ZX55/ZX60/ZX70/ZX75/ZX1 Hitachi used excavator 20/ZX125/ZX130/ZX135/ZX200/ZX210/ZX230/ZX