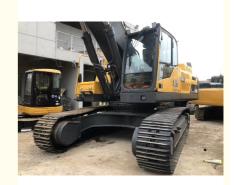

# Good Condition Used Volvo EC480DL Excavator Made in Korea with 2.5 m3 Bucket Capacity

#### **Basic Information**

Place of Origin: South Korea

• Price: \$50,000.00/units 1-3 units



### **Product Specification**

Showroom Location: None · Operating Weight: 47900 KG 2.5 M<sup>3</sup> . Bucket Capacity: · Machine Weight: 48000 KG Hydraulic Cylinder Brand: Original • Hydraulic Pump Brand: Original • Hydraulic Valve Brand: Original Volvo . Engine Brand: 245 KW • Power: • Machinery Test Report: Provided • Video Outgoing-inspection: Provided

• Core Components: Pressure Vessel, Motor, Bearing, Gear,

Pump, Gearbox, Engine, PLC

Year: 2018Working Hours: 2800



### More Images









## Product Description

# **Product Description**

















#### Models Of Excavators We Sell

PC20/PC30/PC35/PC40/PC50/PC55/PC56/PC60/PC70/PC75/PC78/PC10 0/PC110/PC120/PC128/PC130/PC138/PC150/PC160/PC200/PC210/PC22 Komatsu used 0/PC228/PC240/PC270/PC300/PC350/PC360/PC400/PC450/PC460/PC49 excavator 0/PC650

CAT303/CAT305/CAT305.5/CAT306/CAT307/CAT308/CAT311/CAT312/C AT313/CAT315/CAT318/CAT320/CAT323/CAT324/CAT325/CAT326/CAT3 Carter used excavator

29/CAT330/CAT336/CAT340/CAT345/CAT349/CAT375

DH(DX)35/55/60/70/75/80/150/200/215/220/225/235/260/300/350/370/420/ Doosan used excavator

500/530

SY16/SY35/SY55/SY60/SY65/SY75/SY85/SY95/SY115/SY135/SY155/SY Sany used excavator

205/SY215/SY235/SY265/SY305/SY335/SY365

EX50/EX55/EX60/EX100/EX120/EX200/ZX50/ZX55/Z