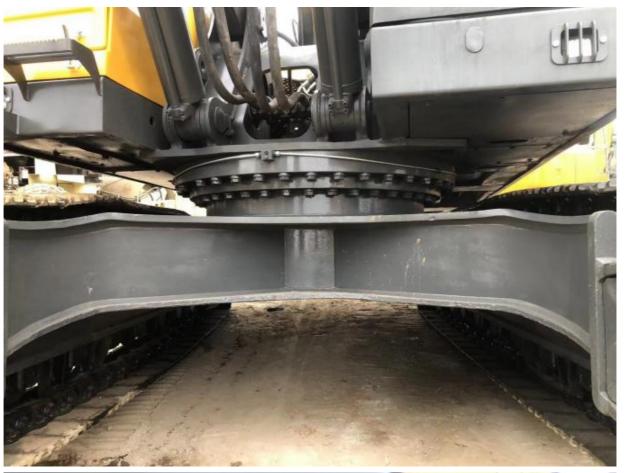

# Good Condition Used Volvo EC480DL Excavator Made in Korea with 2.5 m3 Bucket Capacity

#### **Basic Information**

Place of Origin: South Korea

• Price: \$50,000.00/units 1-3 units



### **Product Specification**

Showroom Location: None · Operating Weight: 47900 KG 2.5 M<sup>3</sup> . Bucket Capacity: · Machine Weight: 48000 KG Hydraulic Cylinder Brand: Original • Hydraulic Pump Brand: Original • Hydraulic Valve Brand: Original Volvo . Engine Brand: 245 KW • Power: • Machinery Test Report: Provided • Video Outgoing-inspection: Provided

• Core Components: Pressure Vessel, Motor, Bearing, Gear,

Pump, Gearbox, Engine, PLC

Year: 2018Working Hours: 2800



### More Images









## Product Description

# **Product Description**

















#### Models Of Excavators We Sell

PC20/PC30/PC35/PC40/PC50/PC55/PC56/PC60/PC70/PC75/PC78/PC10 0/PC110/PC120/PC128/PC130/PC138/PC150/PC160/PC200/PC210/PC22 Komatsu used 0/PC228/PC240/PC270/PC300/PC350/PC360/PC400/PC450/PC460/PC49 excavator 0/PC650

CAT303/CAT305/CAT305.5/CAT306/CAT307/CAT308/CAT311/CAT312/C AT313/CAT315/CAT318/CAT320/CAT323/CAT324/CAT325/CAT326/CAT3 Carter used excavator

29/CAT330/CAT336/CAT340/CAT345/CAT349/CAT375

DH(DX)35/55/60/70/75/80/150/200/215/220/225/235/260/300/350/370/420/ Doosan used excavator

500/530

SY16/SY35/SY55/SY60/SY65/SY75/SY85/SY95/SY115/SY135/SY155/SY Sany used excavator

205/SY215/SY235/SY265/SY305/SY335/SY365

EX50/EX55/EX60/EX100/EX120/EX200/ZX50/ZX55/ZX60/ZX70/ZX75/ZX1 Hitachi used excavator 20/ZX125/ZX130/ZX135/ZX200/ZX210/ZX230/ZX24