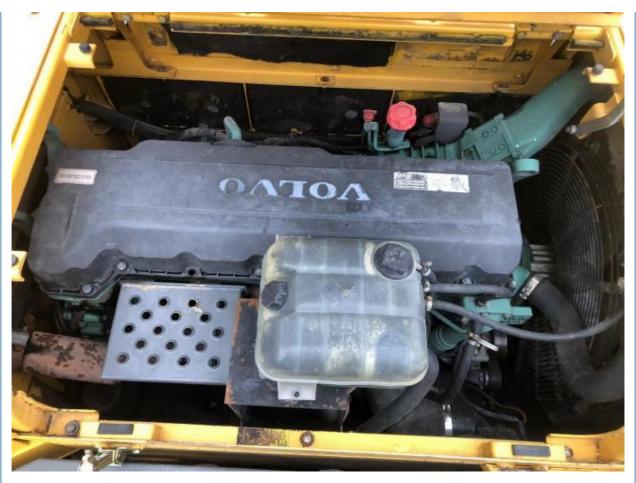

### **Product Specification**

Showroom Location: None · Operating Weight: 47900 KG 2.5 M<sup>3</sup> . Bucket Capacity: · Machine Weight: 48000 KG Hydraulic Cylinder Brand: Original • Hydraulic Pump Brand: Original • Hydraulic Valve Brand: Original Volvo . Engine Brand: 245 KW • Power: • Machinery Test Report: Provided • Video Outgoing-inspection: Provided

• Core Components: Pressure Vessel, Motor, Bearing, Gear,

Pump, Gearbox, Engine, PLC

Year: 2018Working Hours: 2800