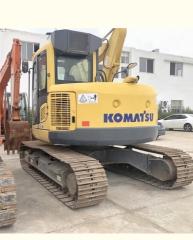

# 66 KW Good Health Komatsu PC138 Hydraulic Excavator in Japan Operating Weight 13400 KG

- Video Outgoing-inspection: Provided
  - Core Components: Pressure Vessel, Motor, Bearing, Gear, Pump, Gearbox, Engine, PLC • Year: 2019 Working Hours: 2685