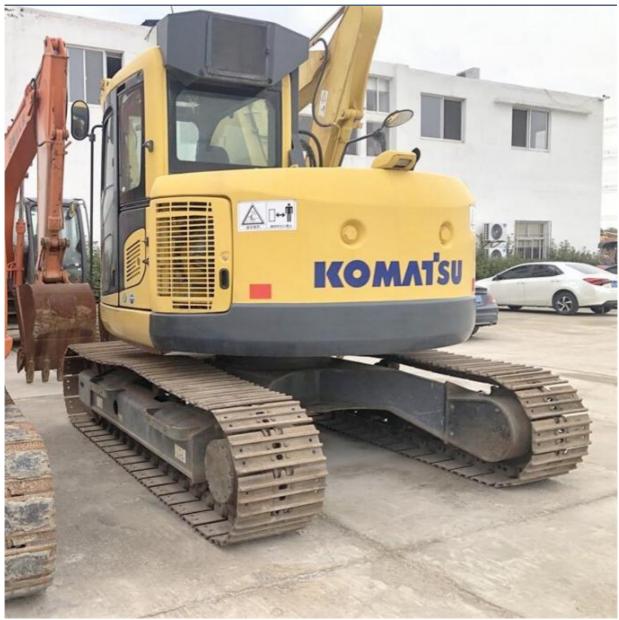

# 66 KW Good Health Komatsu PC138 Hydraulic Excavator in Japan Operating Weight 13400 KG

- Video Outgoing-inspection: Provided
  - Core Components: Pressure Vessel, Motor, Bearing, Gear, Pump, Gearbox, Engine, PLC • Year: 2019 Working Hours: 2685