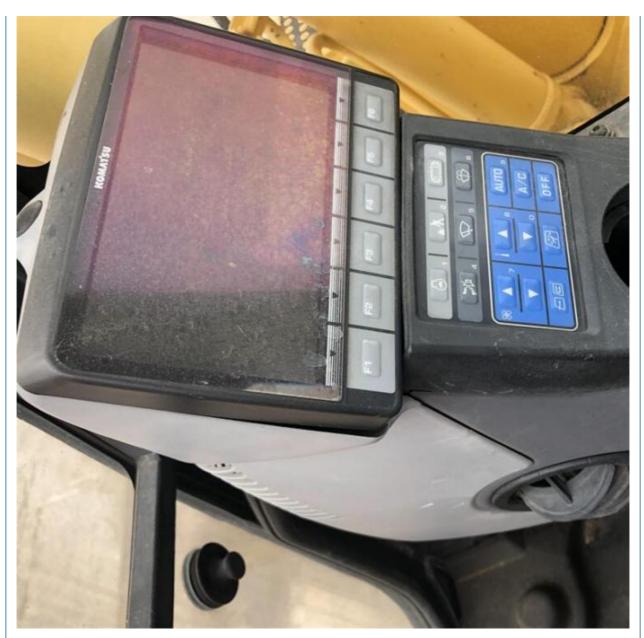

# 66 KW Good Health Komatsu PC138 Hydraulic Excavator in Japan Operating Weight 13400 KG

- Video Outgoing-inspection: Provided
  - Core Components: Pressure Vessel, Motor, Bearing, Gear, Pump, Gearbox, Engine, PLC • Year: 2019 Working Hours: 2685