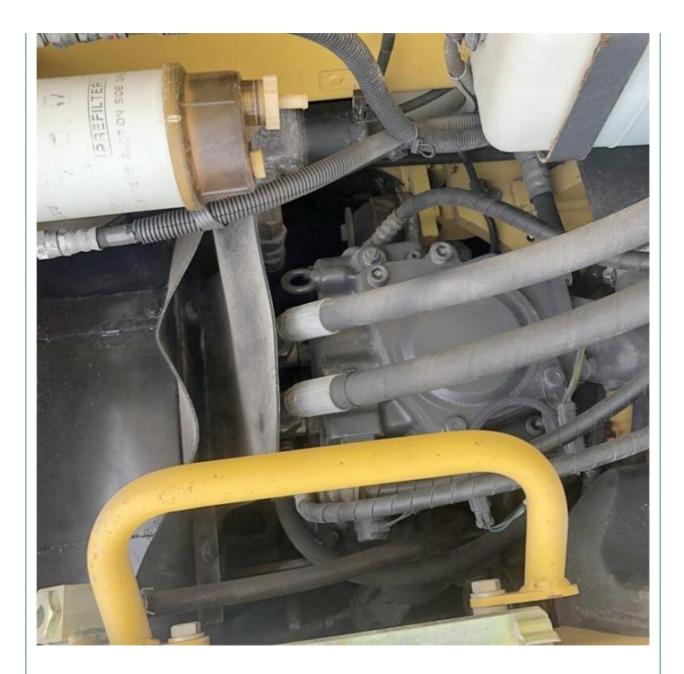

# 66 KW Good Health Komatsu PC138 Hydraulic Excavator in Japan Operating Weight 13400 KG

- Video Outgoing-inspection: Provided
  - Core Components: Pressure Vessel, Motor, Bearing, Gear, Pump, Gearbox, Engine, PLC • Year: 2019 Working Hours: 2685