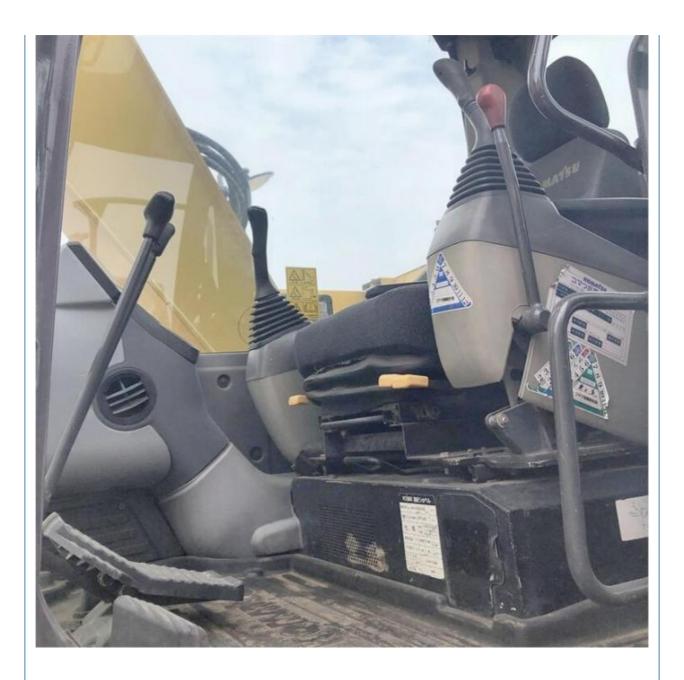

# 66 KW Good Health Komatsu PC138 Hydraulic Excavator in Japan Operating Weight 13400 KG

- Video Outgoing-inspection: Provided
  - Core Components: Pressure Vessel, Motor, Bearing, Gear, Pump, Gearbox, Engine, PLC • Year: 2019 Working Hours: 2685