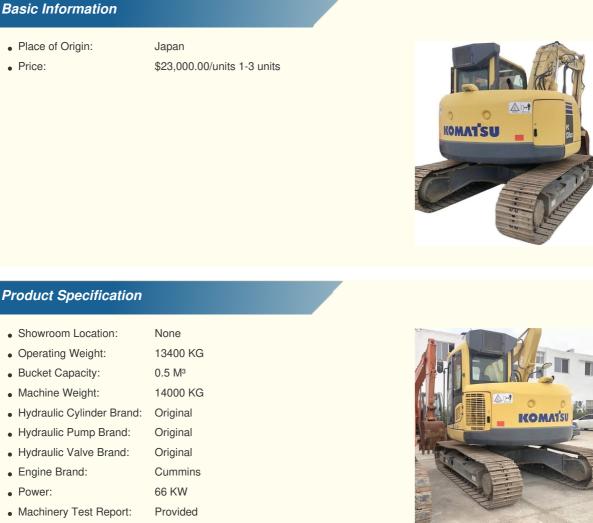

# 66 KW Good Health Komatsu PC138 Hydraulic Excavator in Japan Operating Weight 13400 KG

- Video Outgoing-inspection: Provided
  - Core Components: Pressure Vessel, Motor, Bearing, Gear, Pump, Gearbox, Engine, PLC • Year: 2019 Working Hours: 2685