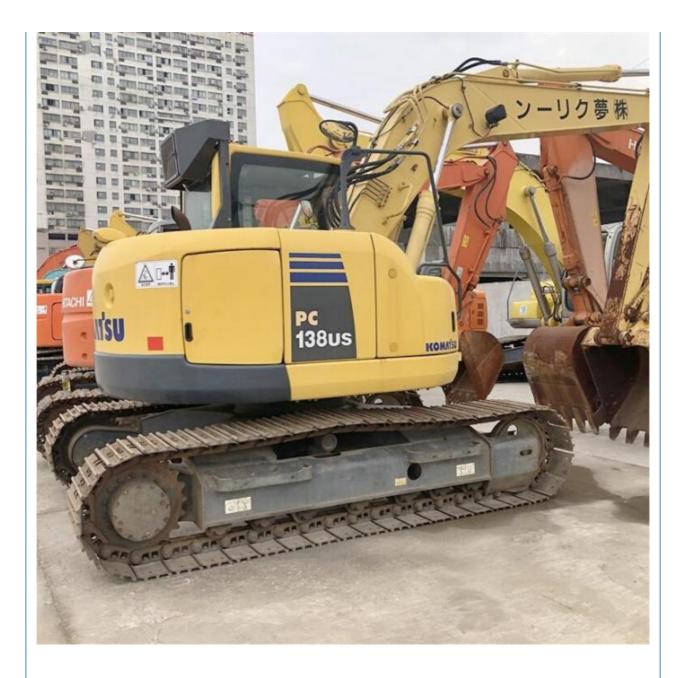

# 66 KW Good Health Komatsu PC138 Hydraulic Excavator in Japan Operating Weight 13400 KG

- Video Outgoing-inspection: Provided
  - Core Components: Pressure Vessel, Motor, Bearing, Gear, Pump, Gearbox, Engine, PLC • Year: 2019 Working Hours: 2685