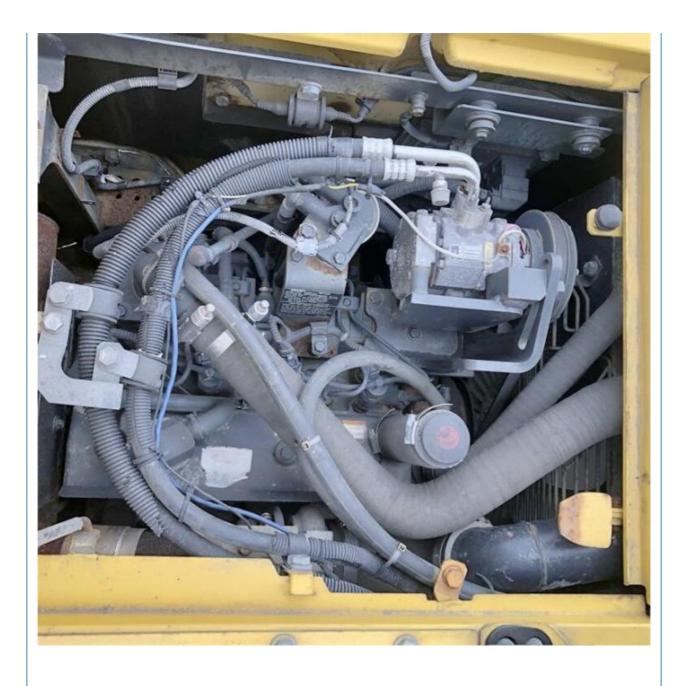

# 66 KW Good Health Komatsu PC138 Hydraulic Excavator in Japan Operating Weight 13400 KG

- Video Outgoing-inspection: Provided
  - Core Components: Pressure Vessel, Motor, Bearing, Gear, Pump, Gearbox, Engine, PLC • Year: 2019 Working Hours: 2685