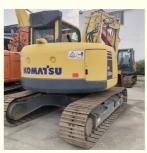

# 66 KW Good Health Komatsu PC138 Hydraulic Excavator in Japan Operating Weight 13400 KG

- Video Outgoing-inspection: Provided
  - Core Components: Pressure Vessel, Motor, Bearing, Gear, Pump, Gearbox, Engine, PLC • Year: 2019 Working Hours: 2685