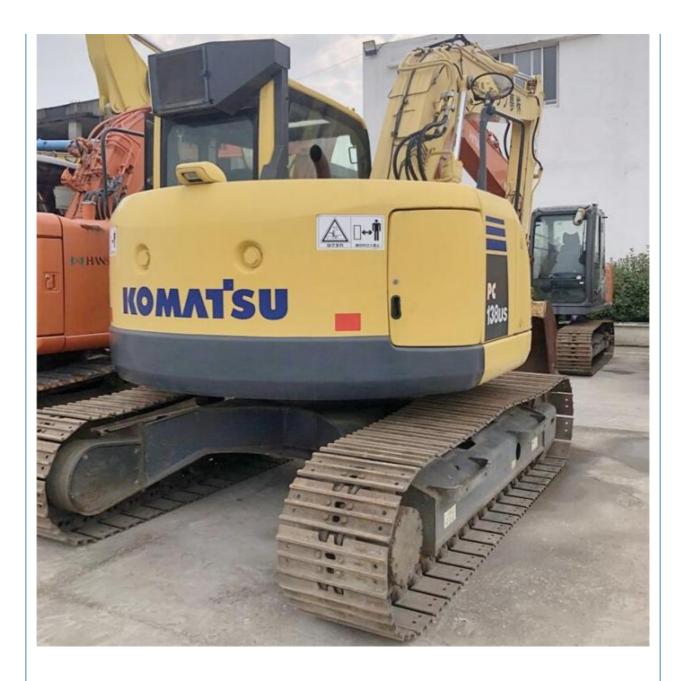

# 66 KW Good Health Komatsu PC138 Hydraulic Excavator in Japan Operating Weight 13400 KG

- Video Outgoing-inspection: Provided
  - Core Components: Pressure Vessel, Motor, Bearing, Gear, Pump, Gearbox, Engine, PLC • Year: 2019 Working Hours: 2685