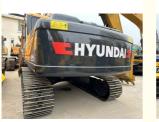

## 2021 Hyundai 220-9s R220 Crawler Used Excavators in Shanghai and Low **Fuel Consumption**

## **Basic Information**

- Place of Origin:
- Price:
- South Korea

None

22515kg

1.05m<sup>3</sup>

22000 KG

Cummins

2021

2200

\$26,000.00/units 1-3 units



## **Product Specification**

- Showroom Location:
- Operating Weight:
- Bucket Capacity:
- Machine Weight:
- Hydraulic Cylinder Brand: Original
- Hydraulic Pump Brand: Original • Hydraulic Valve Brand: Original
- Engine Brand:
- Power:
- 107KW • Machinery Test Report: Provided
- Video Outgoing-inspection: Provided
- Core Components: Pressure Vessel, Motor, Bearing, Gear, Pump, Gearbox, Engine, PLC
- Year:
- Working Hours:



#### More Images



























# Models Of Excavators We Sell

| Komatsu used<br>excavator | PC20/PC30/PC35/PC40/PC50/PC55/PC56/PC60/PC70/PC75/PC78/PC10<br>0/PC110/PC120/PC128/PC130/PC138/PC150/PC160/PC200/PC210/PC22<br>0/PC228/PC240/PC270/PC300/PC350/PC360/PC400/PC450/PC460/PC49<br>0/PC650 |
|---------------------------|--------------------------------------------------------------------------------------------------------------------------------------------------------------------------------------------------------|
| Carter used excavator     | CAT303/CAT305/CAT305.5/CAT306/CAT307/CAT308/CAT311/CAT312/C<br>AT313/CAT315/CAT318/CAT320/CAT323/CAT324/CAT325/CAT326/CAT3<br>29/CAT330/CAT336/CAT340/CAT345/CAT349/CAT375                             |
| Doosan used excavator     | DH(DX)35/55/60/70/7