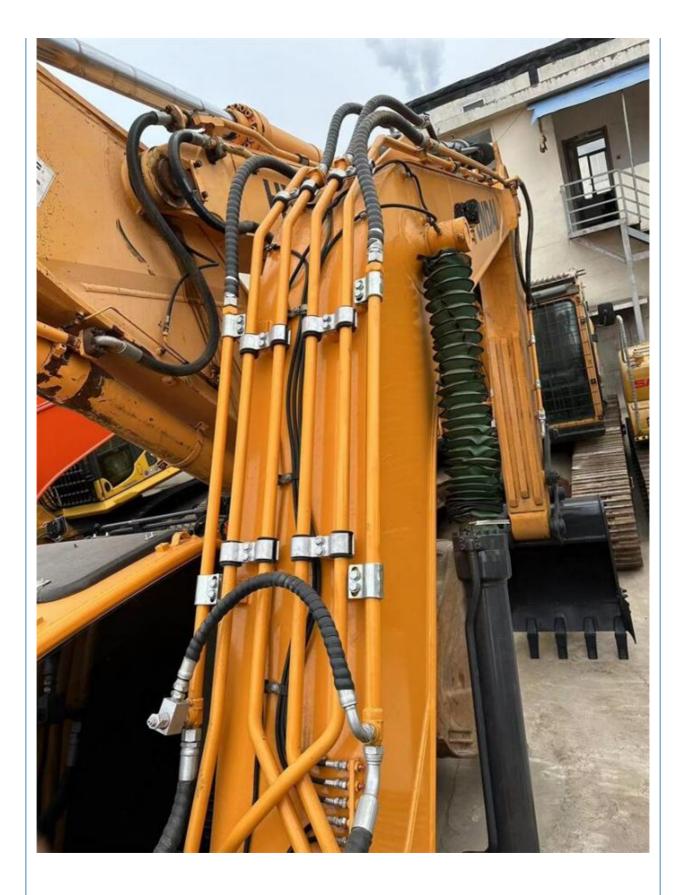

## **Product Specification**

- Showroom Location:
- Operating Weight:
- Bucket Capacity:
- Machine Weight:
- Hydraulic Cylinder Brand: Original
- Hydraulic Pump Brand: Original • Hydraulic Valve Brand: Original
- Engine Brand:
- Power:
- 107KW • Machinery Test Report: Provided
- Video Outgoing-inspection: Provided
- Core Components: Pressure Vessel, Motor, Bearing, Gear, Pump, Gearbox, Engine, PLC
- Year:
- Working Hours:

#### More Images