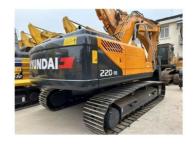

## 2021 Hyundai 220-9s R220 Crawler Used Excavators in Shanghai and Low **Fuel Consumption**

## **Product Specification**

- Showroom Location:
- Operating Weight:
- Bucket Capacity:
- Machine Weight:
- Hydraulic Cylinder Brand: Original
- Hydraulic Pump Brand: Original • Hydraulic Valve Brand: Original
- Engine Brand:
- Power:
- 107KW • Machinery Test Report: Provided
- Video Outgoing-inspection: Provided
- Core Components: Pressure Vessel, Motor, Bearing, Gear, Pump, Gearbox, Engine, PLC
- Year:
- Working Hours: