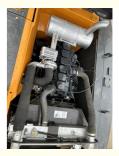

## **Product Specification**

- Showroom Location:
- Operating Weight:
- Bucket Capacity:
- Machine Weight:
- Hydraulic Cylinder Brand: Original
- Hydraulic Pump Brand: Original • Hydraulic Valve Brand: Original
- Engine Brand:
- Power:
- 107KW • Machinery Test Report: Provided
- Video Outgoing-inspection: Provided
- Core Components: Pressure Vessel, Motor, Bearing, Gear, Pump, Gearbox, Engine, PLC
- Year:
- Working Hours: