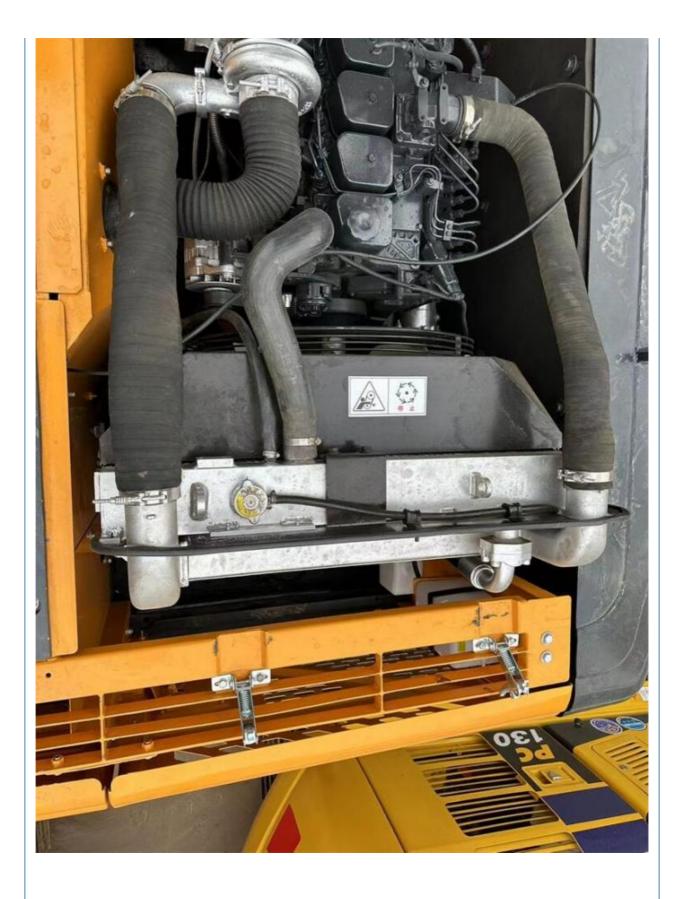

## **Product Specification**

- Showroom Location:
- Operating Weight:
- Bucket Capacity:
- Machine Weight:
- Hydraulic Cylinder Brand: Original
- Hydraulic Pump Brand: Original • Hydraulic Valve Brand: Original
- Engine Brand:
- Power:
- 107KW • Machinery Test Report: Provided
- Video Outgoing-inspection: Provided
- Core Components: Pressure Vessel, Motor, Bearing, Gear, Pump, Gearbox, Engine, PLC
- Year:
- Working Hours:

#### More Images