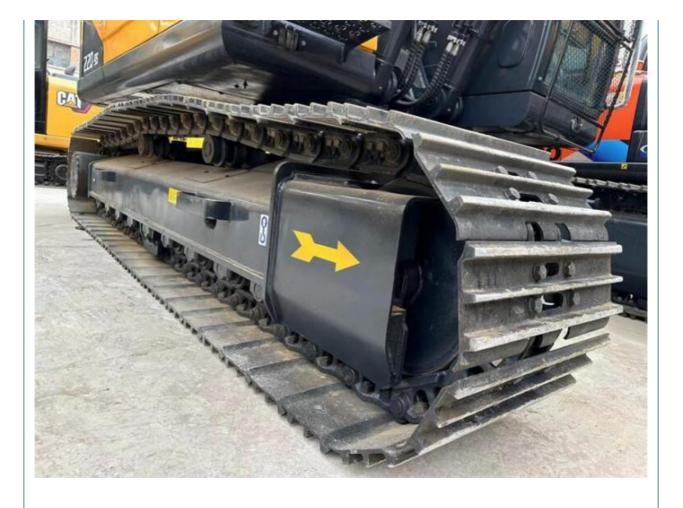

## **Product Specification**

- Showroom Location:
- Operating Weight:
- Bucket Capacity:
- Machine Weight:
- Hydraulic Cylinder Brand: Original
- Hydraulic Pump Brand: Original • Hydraulic Valve Brand: Original
- Engine Brand:
- Power:
- 107KW • Machinery Test Report: Provided
- Video Outgoing-inspection: Provided
- Core Components: Pressure Vessel, Motor, Bearing, Gear, Pump, Gearbox, Engine, PLC
- Year:
- Working Hours: