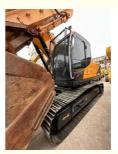

## 2021 Hyundai 220-9s R220 Crawler Used Excavators in Shanghai and Low **Fuel Consumption**

## **Product Specification**

- Showroom Location:
- Operating Weight:
- Bucket Capacity:
- Machine Weight:
- Hydraulic Cylinder Brand: Original
- Hydraulic Pump Brand: Original • Hydraulic Valve Brand: Original
- Engine Brand:
- Power:
- 107KW • Machinery Test Report: Provided
- Video Outgoing-inspection: Provided
- Core Components: Pressure Vessel, Motor, Bearing, Gear, Pump, Gearbox, Engine, PLC
- Year:
- Working Hours: