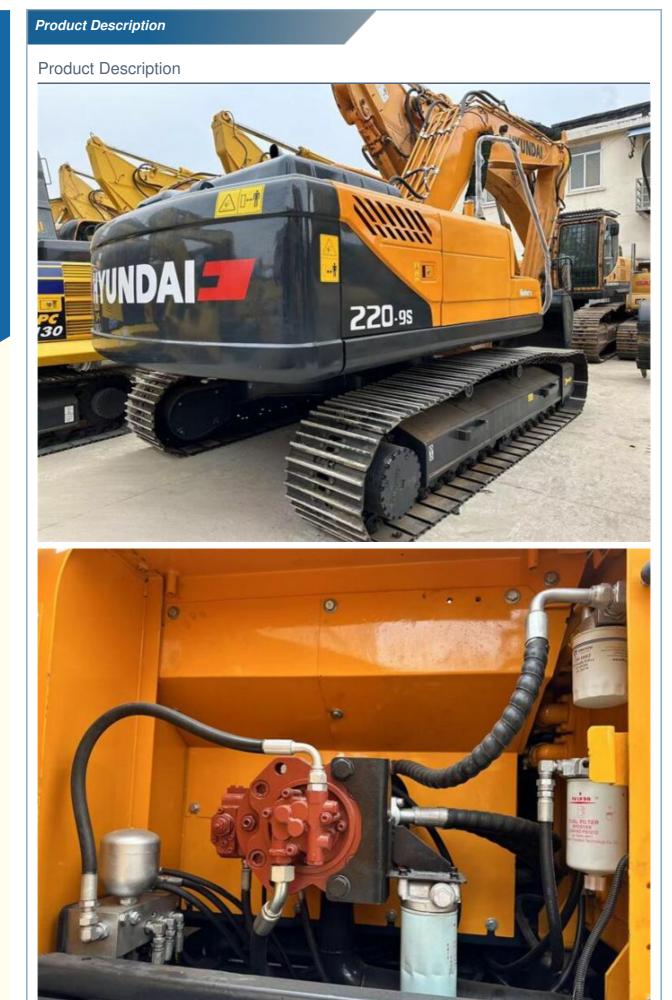

## 2021 Hyundai 220-9s R220 Crawler Used Excavators in Shanghai and Low **Fuel Consumption**

## **Product Specification**

- Showroom Location:
- Operating Weight:
- Bucket Capacity:
- Machine Weight:
- Hydraulic Cylinder Brand: Original
- Hydraulic Pump Brand: Original • Hydraulic Valve Brand: Original
- Engine Brand:
- Power:
- 107KW • Machinery Test Report: Provided
- Video Outgoing-inspection: Provided
- Core Components: Pressure Vessel, Motor, Bearing, Gear, Pump, Gearbox, Engine, PLC
- Year:
- Working Hours: