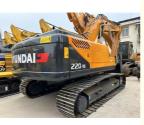

## 2021 Hyundai 220-9s R220 Crawler Used Excavators in Shanghai and Low **Fuel Consumption**

## **Product Specification**

- Showroom Location:
- Operating Weight:
- Bucket Capacity:
- Machine Weight:
- Hydraulic Cylinder Brand: Original
- Hydraulic Pump Brand: Original • Hydraulic Valve Brand: Original
- Engine Brand:
- Power:
- 107KW • Machinery Test Report: Provided
- Video Outgoing-inspection: Provided
- Core Components: Pressure Vessel, Motor, Bearing, Gear, Pump, Gearbox, Engine, PLC
- Year:
- Working Hours: