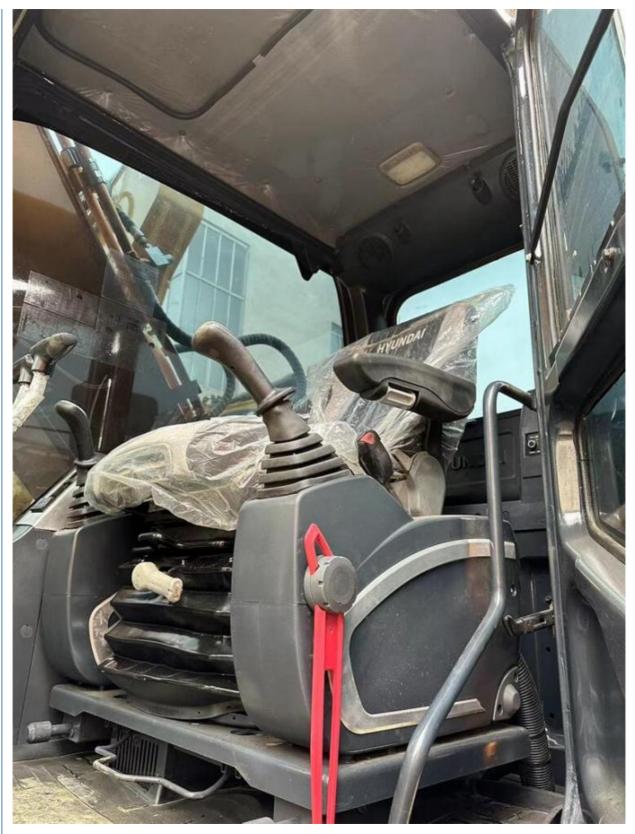

## **Product Specification**

- Showroom Location:
- Operating Weight:
- Bucket Capacity:
- Machine Weight:
- Hydraulic Cylinder Brand: Original
- Hydraulic Pump Brand: Original • Hydraulic Valve Brand: Original
- Engine Brand:
- Power:
- 107KW • Machinery Test Report: Provided
- Video Outgoing-inspection: Provided
- Core Components: Pressure Vessel, Motor, Bearing, Gear, Pump, Gearbox, Engine, PLC
- Year:
- Working Hours:

#### More Images