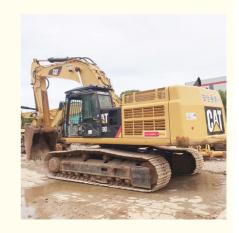

# Made in Janpan used Caterpillar cat 349D 349DL excavator 50 ton for sale

# More Images