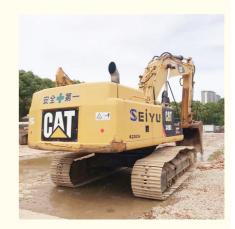

# Made in Janpan used Caterpillar cat 349D 349DL excavator 50 ton for sale

# More Images