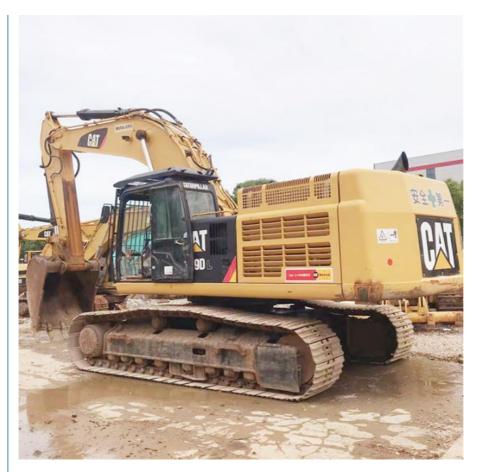

# Made in Janpan used Caterpillar cat 349D 349DL excavator 50 ton for sale

### Features of Made in Janpan used Caterpillar cat 349D 349DL excavator 50 ton for sale

- 1. This used cat excavator is in very good condition. And all main parts are original.
- 2. The Cat engine has high reliability, strong power, and fuel efficiency.
- 3. Versatile in use, it can be used for many different works.
- 4. Cat excavators have reliable and robust performance, long lifespan, low failure rate, and strong performance.