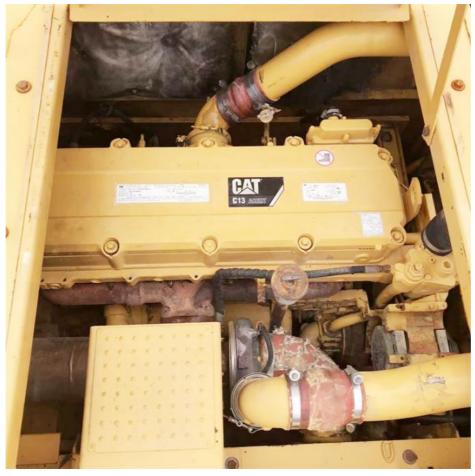

# **Product Specification**

Showroom Location: None 46285 KG · Operating Weight: 3.11 M<sup>3</sup> . Bucket Capacity: 49000 KG · Machine Weight: • Hydraulic Cylinder Brand: Original • Hydraulic Pump Brand: Original Hydraulic Valve Brand: Original • Engine Brand: Caterpillar 283 KW • Power: Provided • Machinery Test Report: • Video Outgoing-inspection: Provided

#### Dates of Made in Janpan used Caterpillar cat 349D 349DL excavator 50 ton for sale

| ITEM                       | DATA                                                                     |
|----------------------------|--------------------------------------------------------------------------|
| Model                      | Made in Janpan used Caterpillar cat 349D 349DL excavator 50 ton for sale |
| HS code                    | 8429521200                                                               |
| Place of original          | Japan                                                                    |
| Max Bucket loading weight  | 5 Ton                                                                    |
| Engine                     | C13 ACERT                                                                |
| Travel speed               | 3.4-5.3 km/h                                                             |
| Transport length           | 12450 mm                                                                 |
| Transport width            | 3640 mm                                                                  |
| Transport height           | 3680 mm                                                                  |
| Max excavation radius      | 6580 mm                                                                  |
| Max digging depth          | 8920 mm                                                                  |
| Max excavation height      | 10730 mm                                                                 |
| Max uploading height       | 7870 mm                                                                  |
| Max vertical digging depth | 5860 mm                                                                  |