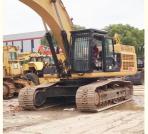

# Made in Janpan used Caterpillar cat 349D 349DL excavator 50 ton for sale

### Features of Made in Janpan used Caterpillar cat 349D 349DL excavator 50 ton for sale

- 1. This used cat excavator is in very good condition. And all main parts are original.
- 2. The Cat engine has high reliability, strong power, and fuel efficiency.
- 3. Versatile in use, it can be used for many different works.
- 4. Cat excavators have reliable and robust performance, long lifespan, low failure rate, and strong performance.