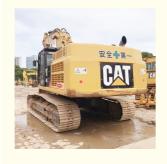

# Made in Janpan used Caterpillar cat 349D 349DL excavator 50 ton for sale

# More Images