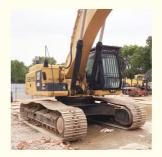

# Made in Janpan used Caterpillar cat 349D 349DL excavator 50 ton for sale

### Features of Made in Janpan used Caterpillar cat 349D 349DL excavator 50 ton for sale

- 1. This used cat excavator is in very good condition. And all main parts are original.
- 2. The Cat engine has high reliability, strong power, and fuel efficiency.
- 3. Versatile in use, it can be used for many different works.
- 4. Cat excavators have reliable and robust performance, long lifespan, low failure rate, and strong performance.