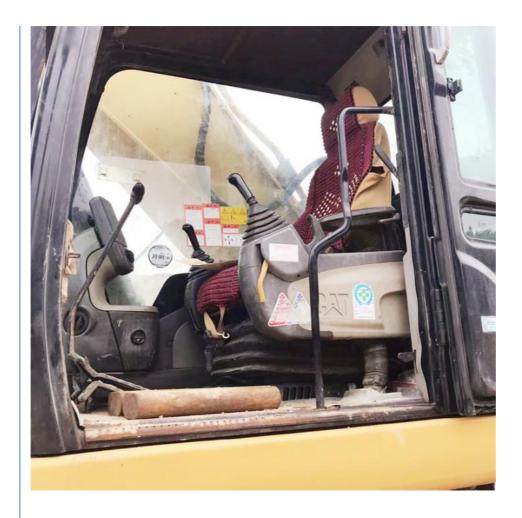

### Features of Made in Janpan used Caterpillar cat 349D 349DL excavator 50 ton for sale

- 1. This used cat excavator is in very good condition. And all main parts are original.
- 2. The Cat engine has high reliability, strong power, and fuel efficiency.
- 3. Versatile in use, it can be used for many different works.
- 4. Cat excavators have reliable and robust performance, long lifespan, low failure rate, and strong performance.

#### Dates of Made in Janpan used Caterpillar cat 349D 349DL excavator 50 ton for sale

| ITEM                       | DATA                                                                     |
|----------------------------|--------------------------------------------------------------------------|
| Model                      | Made in Janpan used Caterpillar cat 349D 349DL excavator 50 ton for sale |
| HS code                    | 8429521200                                                               |
| Place of original          | Japan                                                                    |
| Max Bucket loading weight  | 5 Ton                                                                    |
| Engine                     | C13 ACERT                                                                |
| Travel speed               | 3.4-5.3 km/h                                                             |
| Transport length           | 12450 mm                                                                 |
| Transport width            | 3640 mm                                                                  |
| Transport height           | 3680 mm                                                                  |
| Max excavation radius      | 6580 mm                                                                  |
| Max digging depth          | 8920 mm                                                                  |
| Max excavation height      | 10730 mm                                                                 |
| Max uploading height       | 7870 mm                                                                  |
| Max vertical digging depth | 5860 mm                                                                  |