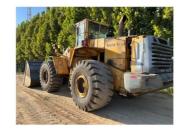

## **Product Specification**

| <ul> <li>Showroom Location:</li> </ul>     | None                                                                 |
|--------------------------------------------|----------------------------------------------------------------------|
| <ul> <li>Operating Weight:</li> </ul>      | 20.6TON                                                              |
| <ul> <li>Bucket Capacity:</li> </ul>       | 1.3                                                                  |
| <ul> <li>Machine Weight:</li> </ul>        | 20600 KG                                                             |
| Hydraulic Cylinder Brand:                  | Original                                                             |
| Hydraulic Pump Brand:                      | Original                                                             |
| Hydraulic Valve Brand:                     | Original                                                             |
| • Engine Brand:                            | VOLVO                                                                |
| • Power:                                   | 174KW                                                                |
| <ul> <li>Machinery Test Report:</li> </ul> | Provided                                                             |
| • Video Outgoing-inspection:               | Provided                                                             |
| Core Components:                           | Pressure Vessel, Motor, Bearing, Gear,<br>Pump, Gearbox, Engine, PLC |
| • Year:                                    | 2020                                                                 |
| Working Hours:                             | 0-2000                                                               |