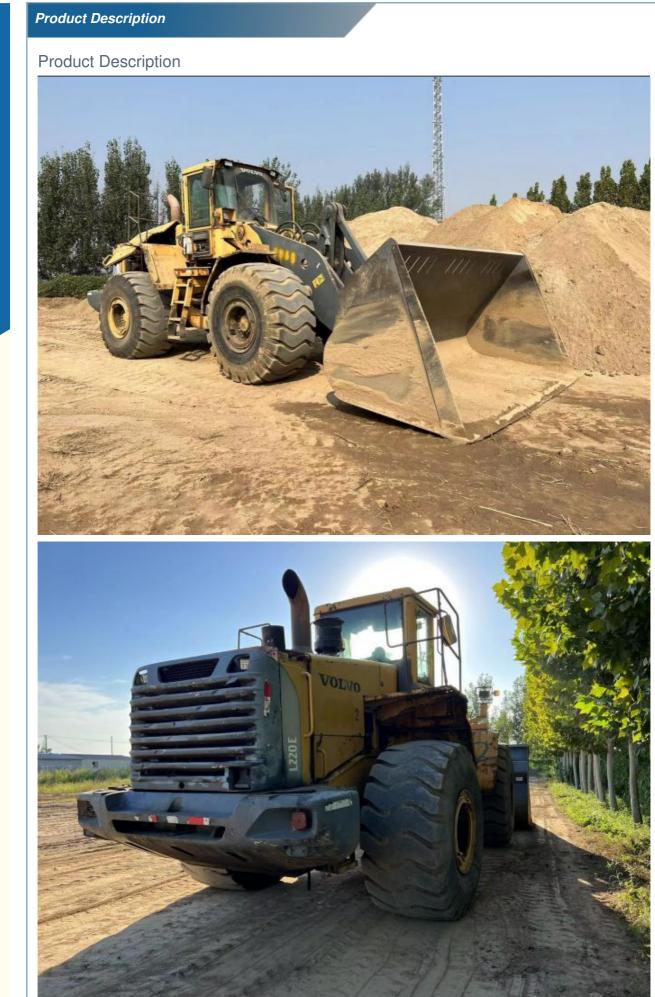

## **Product Specification**

| <ul> <li>Showroom Location:</li> </ul>     | None                                                                 |
|--------------------------------------------|----------------------------------------------------------------------|
| <ul> <li>Operating Weight:</li> </ul>      | 20.6TON                                                              |
| <ul> <li>Bucket Capacity:</li> </ul>       | 1.3                                                                  |
| <ul> <li>Machine Weight:</li> </ul>        | 20600 KG                                                             |
| Hydraulic Cylinder Brand:                  | Original                                                             |
| Hydraulic Pump Brand:                      | Original                                                             |
| Hydraulic Valve Brand:                     | Original                                                             |
| • Engine Brand:                            | VOLVO                                                                |
| • Power:                                   | 174KW                                                                |
| <ul> <li>Machinery Test Report:</li> </ul> | Provided                                                             |
| • Video Outgoing-inspection:               | Provided                                                             |
| Core Components:                           | Pressure Vessel, Motor, Bearing, Gear,<br>Pump, Gearbox, Engine, PLC |
| • Year:                                    | 2020                                                                 |
| Working Hours:                             | 0-2000                                                               |