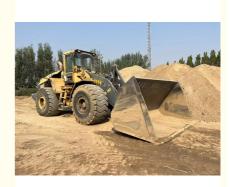

## **Product Specification**

| <ul> <li>Showroom Location:</li> </ul>     | None                                                                 |
|--------------------------------------------|----------------------------------------------------------------------|
| <ul> <li>Operating Weight:</li> </ul>      | 20.6TON                                                              |
| <ul> <li>Bucket Capacity:</li> </ul>       | 1.3                                                                  |
| <ul> <li>Machine Weight:</li> </ul>        | 20600 KG                                                             |
| Hydraulic Cylinder Brand:                  | Original                                                             |
| Hydraulic Pump Brand:                      | Original                                                             |
| Hydraulic Valve Brand:                     | Original                                                             |
| • Engine Brand:                            | VOLVO                                                                |
| • Power:                                   | 174KW                                                                |
| <ul> <li>Machinery Test Report:</li> </ul> | Provided                                                             |
| • Video Outgoing-inspection:               | Provided                                                             |
| Core Components:                           | Pressure Vessel, Motor, Bearing, Gear,<br>Pump, Gearbox, Engine, PLC |
| • Year:                                    | 2020                                                                 |
| Working Hours:                             | 0-2000                                                               |