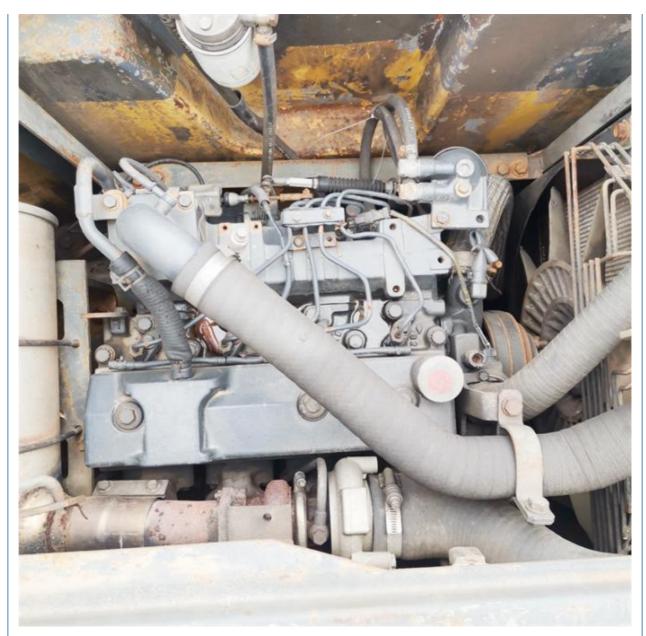

## 13400 KG Used Komatsu PC138 Excavator Made in Japan with Original Hydraulic Pump

### **Product Specification**

**Basic Information** 

• Place of Origin:

• Price:

• Showroom Location: • Operating Weight: 0.5 M<sup>3</sup> Bucket Capacity: • Machine Weight: 14000 KG • Hydraulic Cylinder Brand: Original • Hydraulic Pump Brand: Original • Hydraulic Valve Brand: Original Cummins . Engine Brand: 66 KW • Power: Provided • Machinery Test Report: • Video Outgoing-inspection: Provided Core Components: Pressure Vessel, Motor, Bearing, Gear, Pump, Gearbox, Engine, PLC • Year: 2021