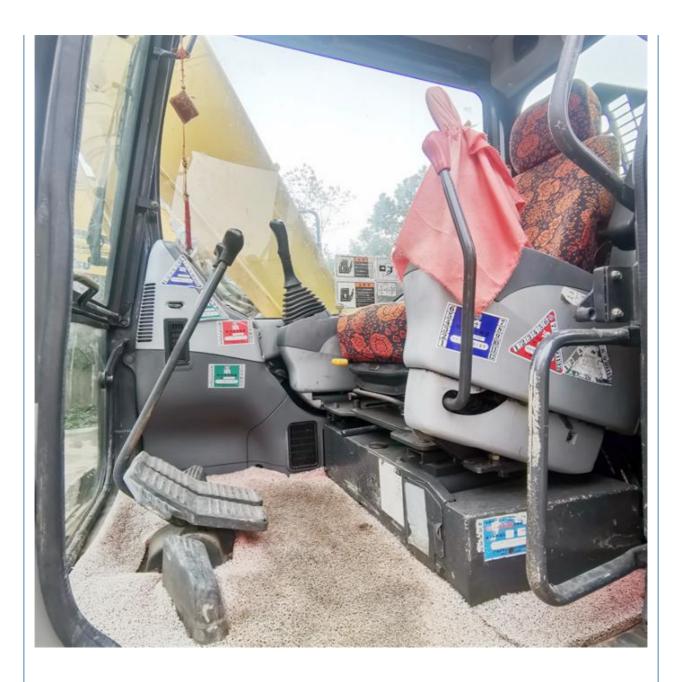

## 13400 KG Used Komatsu PC138 Excavator Made in Japan with Original Hydraulic Pump

### **Product Specification**

**Basic Information** 

• Place of Origin:

• Price:

• Showroom Location: • Operating Weight: 0.5 M<sup>3</sup> Bucket Capacity: • Machine Weight: 14000 KG • Hydraulic Cylinder Brand: Original • Hydraulic Pump Brand: Original • Hydraulic Valve Brand: Original Cummins . Engine Brand: 66 KW • Power: Provided • Machinery Test Report: • Video Outgoing-inspection: Provided Core Components: Pressure Vessel, Motor, Bearing, Gear, Pump, Gearbox, Engine, PLC • Year: 2021