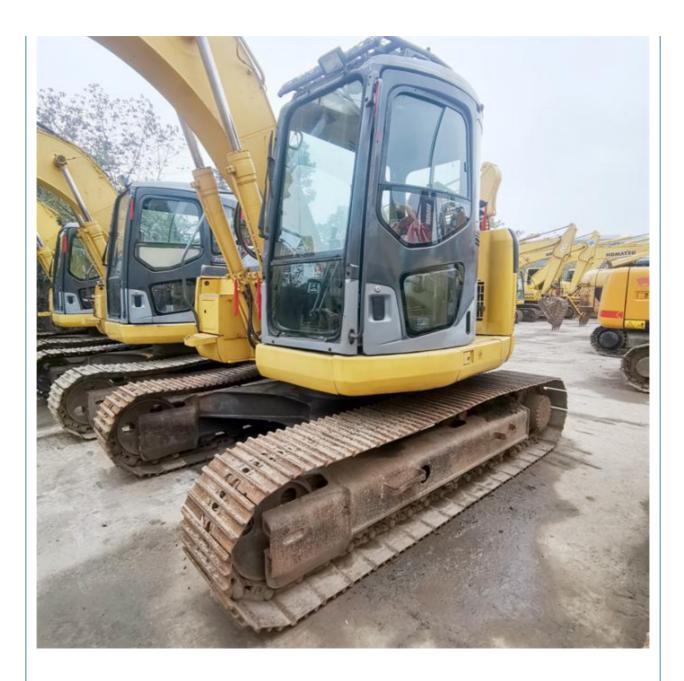

## 13400 KG Used Komatsu PC138 Excavator Made in Japan with Original Hydraulic Pump

### **Product Specification**

**Basic Information** 

• Place of Origin:

• Price:

• Showroom Location: • Operating Weight: 0.5 M<sup>3</sup> Bucket Capacity: • Machine Weight: 14000 KG • Hydraulic Cylinder Brand: Original • Hydraulic Pump Brand: Original • Hydraulic Valve Brand: Original Cummins . Engine Brand: 66 KW • Power: Provided • Machinery Test Report: • Video Outgoing-inspection: Provided Core Components: Pressure Vessel, Motor, Bearing, Gear, Pump, Gearbox, Engine, PLC • Year: 2021