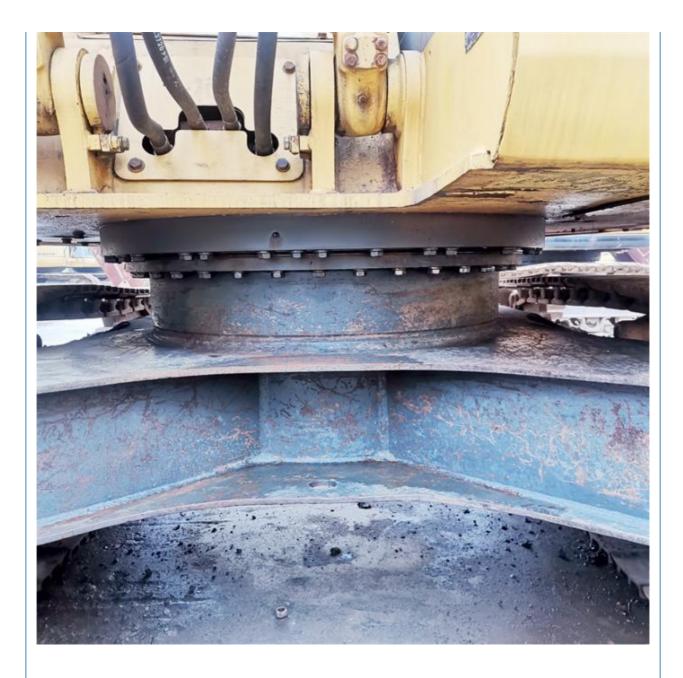

## 13400 KG Used Komatsu PC138 Excavator Made in Japan with Original Hydraulic Pump

### **Product Specification**

**Basic Information** 

• Place of Origin:

• Price:

• Showroom Location: • Operating Weight: 0.5 M<sup>3</sup> Bucket Capacity: • Machine Weight: 14000 KG • Hydraulic Cylinder Brand: Original • Hydraulic Pump Brand: Original • Hydraulic Valve Brand: Original Cummins . Engine Brand: 66 KW • Power: Provided • Machinery Test Report: • Video Outgoing-inspection: Provided Core Components: Pressure Vessel, Motor, Bearing, Gear, Pump, Gearbox, Engine, PLC • Year: 2021