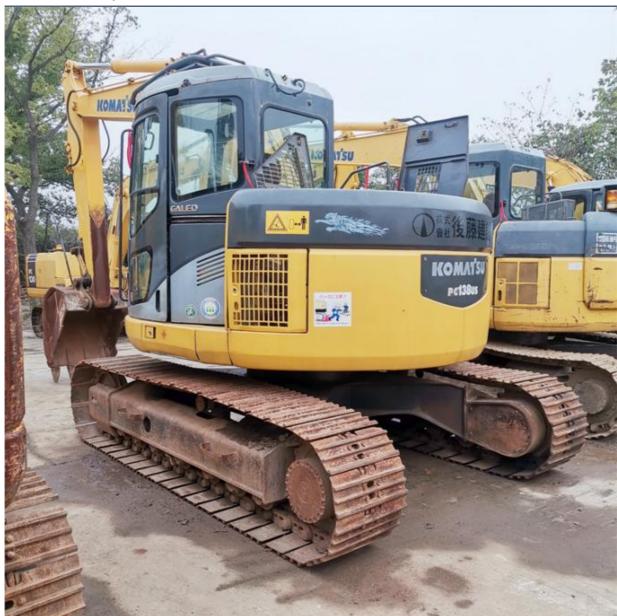

## 13400 KG Used Komatsu PC138 Excavator Made in Japan with Original Hydraulic Pump

### **Product Specification**

**Basic Information** 

• Place of Origin:

• Price:

• Showroom Location: • Operating Weight: 0.5 M<sup>3</sup> Bucket Capacity: • Machine Weight: 14000 KG • Hydraulic Cylinder Brand: Original • Hydraulic Pump Brand: Original • Hydraulic Valve Brand: Original Cummins . Engine Brand: 66 KW • Power: Provided • Machinery Test Report: • Video Outgoing-inspection: Provided Core Components: Pressure Vessel, Motor, Bearing, Gear, Pump, Gearbox, Engine, PLC • Year: 2021