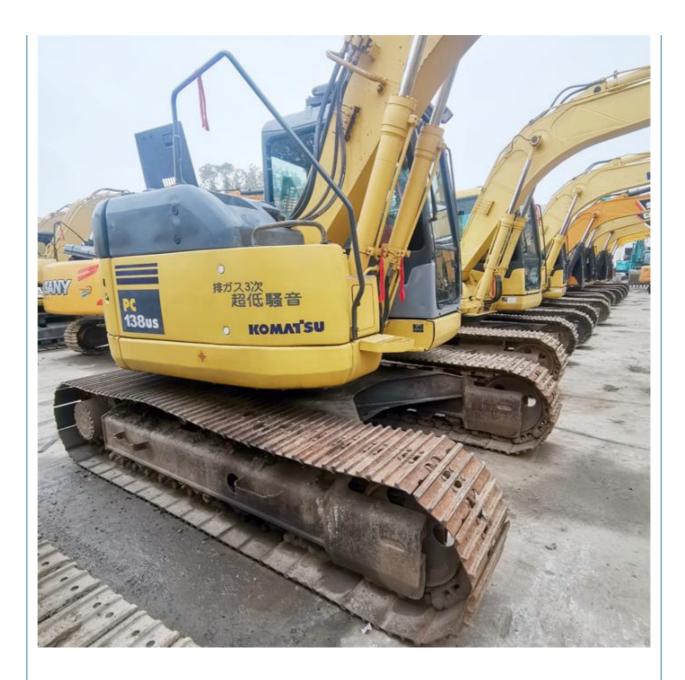

## 13400 KG Used Komatsu PC138 Excavator Made in Japan with Original Hydraulic Pump





### **Product Specification**

**Basic Information** 

• Place of Origin:

• Price:

• Showroom Location: • Operating Weight: 0.5 M<sup>3</sup> Bucket Capacity: • Machine Weight: 14000 KG • Hydraulic Cylinder Brand: Original • Hydraulic Pump Brand: Original • Hydraulic Valve Brand: Original Cummins . Engine Brand: 66 KW • Power: Provided • Machinery Test Report: • Video Outgoing-inspection: Provided Core Components: Pressure Vessel, Motor, Bearing, Gear, Pump, Gearbox, Engine, PLC • Year: 2021

1500



### More Images

Working Hours:





















# Models Of Excavators We Sell

| Komatsu used<br>excavator  | PC20/PC30/PC35/PC40/PC50/PC55/PC56/PC60/PC70/PC75/PC78/PC10<br>0/PC110/PC120/PC128/PC130/PC138/PC150/PC160/PC200/PC210/PC22<br>0/PC228/PC240/PC270/PC300/PC350/PC360/PC400/PC450/PC460/PC49<br>0/PC650 |
|----------------------------|--------------------------------------------------------------------------------------------------------------------------------------------------------------------------------------------------------|
| Carter used excavator      | CAT303/CAT305/CAT305.5/CAT306/CAT307/CAT308/CAT311/CAT312/C<br>AT313/CAT315/CAT318/CAT320/CAT323/CAT324/CAT325/CAT326/CAT3<br>29/CAT330/CAT336/CAT340/CAT345/CAT349/CAT375                             |
| Doosan used excavator      | DH(DX)35/55/60/70/75/80/150/2