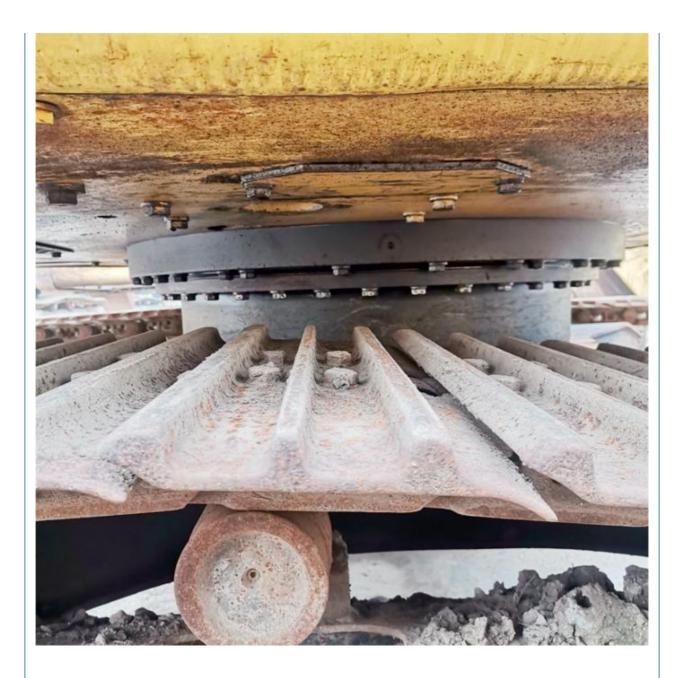

## 13400 KG Used Komatsu PC138 Excavator Made in Japan with Original Hydraulic Pump

### **Product Specification**

**Basic Information** 

• Place of Origin:

• Price:

• Showroom Location: • Operating Weight: 0.5 M<sup>3</sup> Bucket Capacity: • Machine Weight: 14000 KG • Hydraulic Cylinder Brand: Original • Hydraulic Pump Brand: Original • Hydraulic Valve Brand: Original Cummins . Engine Brand: 66 KW • Power: Provided • Machinery Test Report: • Video Outgoing-inspection: Provided Core Components: Pressure Vessel, Motor, Bearing, Gear, Pump, Gearbox, Engine, PLC • Year: 2021