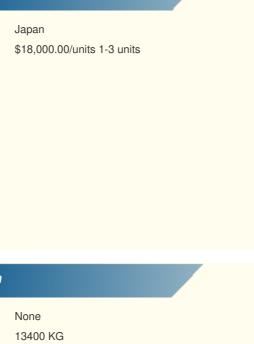

## 13400 KG Used Komatsu PC138 Excavator Made in Japan with Original Hydraulic Pump

### **Product Specification**

**Basic Information** 

• Place of Origin:

• Price:

• Showroom Location: • Operating Weight: 0.5 M<sup>3</sup> Bucket Capacity: • Machine Weight: 14000 KG • Hydraulic Cylinder Brand: Original • Hydraulic Pump Brand: Original • Hydraulic Valve Brand: Original Cummins . Engine Brand: 66 KW • Power: Provided • Machinery Test Report: • Video Outgoing-inspection: Provided Core Components: Pressure Vessel, Motor, Bearing, Gear, Pump, Gearbox, Engine, PLC • Year: 2021