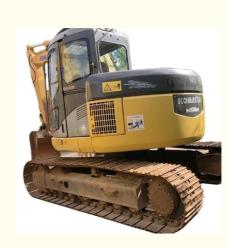

## 13400 KG Used Komatsu PC138 Excavator Made in Japan with Original Hydraulic Pump

### **Product Specification**

**Basic Information** 

• Place of Origin:

• Price:

• Showroom Location: • Operating Weight: 0.5 M<sup>3</sup> Bucket Capacity: • Machine Weight: 14000 KG • Hydraulic Cylinder Brand: Original • Hydraulic Pump Brand: Original • Hydraulic Valve Brand: Original Cummins . Engine Brand: 66 KW • Power: Provided • Machinery Test Report: • Video Outgoing-inspection: Provided Core Components: Pressure Vessel, Motor, Bearing, Gear, Pump, Gearbox, Engine, PLC • Year: 2021