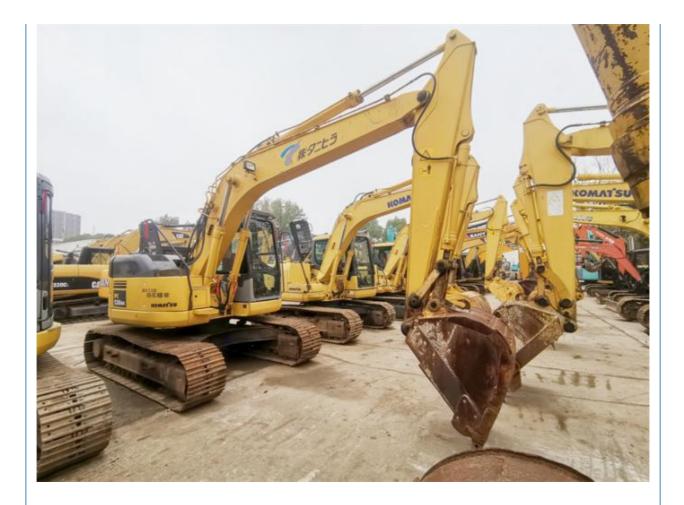

## 13400 KG Used Komatsu PC138 Excavator Made in Japan with Original Hydraulic Pump





### **Product Specification**

**Basic Information** 

• Place of Origin:

• Price:

• Showroom Location: • Operating Weight: 0.5 M<sup>3</sup> Bucket Capacity: • Machine Weight: 14000 KG • Hydraulic Cylinder Brand: Original • Hydraulic Pump Brand: Original • Hydraulic Valve Brand: Original Cummins . Engine Brand: 66 KW • Power: Provided • Machinery Test Report: • Video Outgoing-inspection: Provided Core Components: Pressure Vessel, Motor, Bearing, Gear, Pump, Gearbox, Engine, PLC • Year: 2021

1500



### More Images

Working Hours:





















# Models Of Excavators We Sell

| Komatsu used<br>excavator  | PC20/PC30/PC35/PC40/PC50/PC55/PC56/PC60/PC70/PC75/PC78/PC10<br>0/PC110/PC120/PC128/PC130/PC138/PC150/PC160/PC200/PC210/PC22<br>0/PC228/PC240/PC270/PC300/PC350/PC360/PC400/PC450/PC460/PC49<br>0/PC650 |
|----------------------------|--------------------------------------------------------------------------------------------------------------------------------------------------------------------------------------------------------|
| Carter used excavator      | CAT303/CAT305/CAT305.5/CAT306/CAT307/CAT308/CAT311/CAT312/C<br>AT313/CAT315/CAT318/CAT320/CAT323/CAT324/CAT325/CAT326/CAT3<br>29/CAT330/CAT336/CAT340/CAT345/CAT349/CAT375                             |
| Doosan used excavator      | DH(DX)35/55/60/70/75/80/1