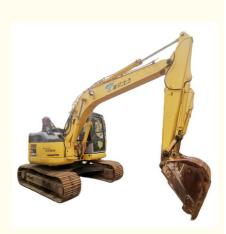

## 13400 KG Used Komatsu PC138 Excavator Made in Japan with Original Hydraulic Pump





### **Product Specification**

**Basic Information** 

• Place of Origin:

• Price:

• Showroom Location: • Operating Weight: 0.5 M<sup>3</sup> Bucket Capacity: • Machine Weight: 14000 KG • Hydraulic Cylinder Brand: Original • Hydraulic Pump Brand: Original • Hydraulic Valve Brand: Original Cummins . Engine Brand: 66 KW • Power: Provided • Machinery Test Report: • Video Outgoing-inspection: Provided Core Components: Pressure Vessel, Motor, Bearing, Gear, Pump, Gearbox, Engine, PLC • Year: 2021

1500



### More Images

Working Hours:





















# Models Of Excavators We Sell

| Komatsu used<br>excavator  | PC20/PC30/PC35/PC40/PC50/PC55/PC56/PC60/PC70/PC75/PC78/PC10<br>0/PC110/PC120/PC128/PC130/PC138/PC150/PC160/PC200/PC210/PC22<br>0/PC228/PC240/PC270/PC300/PC350/PC360/PC400/PC450/PC460/PC49<br>0/PC650 |
|----------------------------|--------------------------------------------------------------------------------------------------------------------------------------------------------------------------------------------------------|
| Carter used excavator      | CAT303/CAT305/CAT305.5/CAT306/CAT307/CAT308/CAT311/CAT312/C<br>AT313/CAT315/CAT318/CAT320/CAT323/CAT324/CAT325/CAT326/CAT3<br>29/CAT330/CAT336/CAT340/CAT345/CAT349/CAT375                             |
| Doosan used exc