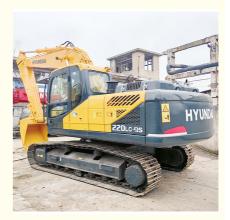

# Good Condition 22 Ton Digger Machine Used Hyundai R220LC-9 Original Hydraulic Cylinder

#### **Product Specification**

Showroom Location: None · Operating Weight: 22570 KG 1.02m<sup>3</sup> . Bucket Capacity: · Machine Weight: 22000 KG • Hydraulic Cylinder Brand: Original • Hydraulic Pump Brand: Original Hydraulic Valve Brand: Original Cummins . Engine Brand: 112 KW • Power: • Machinery Test Report: Provided • Video Outgoing-inspection: Provided