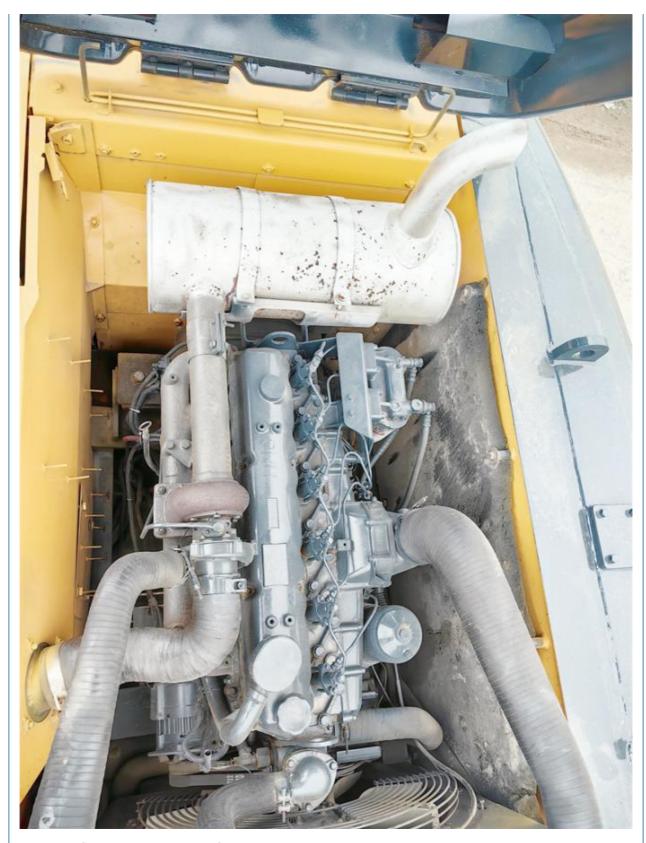

# Good Condition 22 Ton Digger Machine Used Hyundai R220LC-9 Original Hydraulic Cylinder

#### **Basic Information**

Place of Origin: South Korea

• Price: \$26,000.00/units 1-3 units



#### **Product Specification**

Showroom Location: None · Operating Weight: 22570 KG 1.02m<sup>3</sup> . Bucket Capacity: · Machine Weight: 22000 KG • Hydraulic Cylinder Brand: Original • Hydraulic Pump Brand: Original Hydraulic Valve Brand: Original Cummins . Engine Brand: 112 KW • Power: • Machinery Test Report: Provided • Video Outgoing-inspection: Provided

• Core Components: Pressure Vessel, Motor, Bearing, Gear,

Pump, Gearbox, Engine, PLC

Year: 2021Working Hours: 1200



## More Images









# Product Description

# **Product Description**





















## Models Of Excavators We Sell

Carter used excavator

PC20/PC30/PC35/PC40/PC55/PC56/PC60/PC70/PC75/PC78/PC10

Komatsu used excavator

PC20/PC30/PC35/PC40/PC55/PC56/PC60/PC70/PC75/PC78/PC10

0/PC110/PC120/PC128/PC130/PC138/PC150/PC160/PC200/PC210/PC22

0/PC228/PC240/PC270/PC300/PC350/PC360/PC400/PC450/PC460/PC49

0/PC650

CAT303/CAT305/CAT305.5/CAT306/CAT307/CAT308/CAT311/CAT312/C AT313/CAT315/CAT318/CAT320/CAT323/CAT324/CAT325/CAT326/CAT3 29/CAT330/CAT336/CAT340/CAT345/CAT349/CAT375

Doosan used excavator DH(DX)35/55/60/70/75/80/150/200/215/220/225/235/260/300/350/370/420/500/530

Sany used excavator SY16/SY35/SY55/SY60/SY65/SY75/SY85/SY95/SY115/SY135/SY155/SY 205/SY215/SY235/SY265/SY305/SY335/SY365

/ZX330/ZX350/ZX360/ZX450/ZX600

Kobelco used excavator SK50/SK55/SK60/SK70/SK75/SK115/