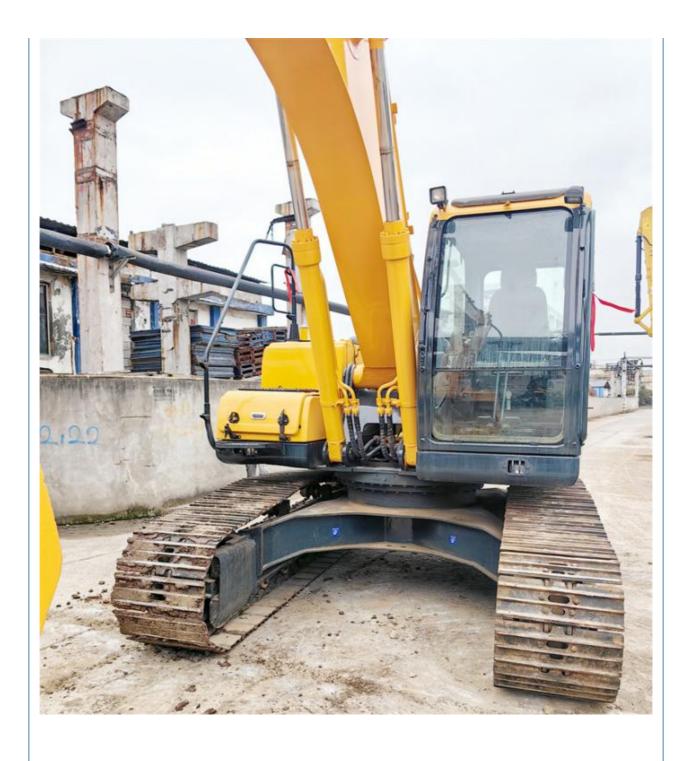

# Good Condition 22 Ton Digger Machine Used Hyundai R220LC-9 Original Hydraulic Cylinder

#### **Product Specification**

Showroom Location: None · Operating Weight: 22570 KG 1.02m<sup>3</sup> . Bucket Capacity: · Machine Weight: 22000 KG • Hydraulic Cylinder Brand: Original • Hydraulic Pump Brand: Original Hydraulic Valve Brand: Original Cummins . Engine Brand: 112 KW • Power: • Machinery Test Report: Provided • Video Outgoing-inspection: Provided