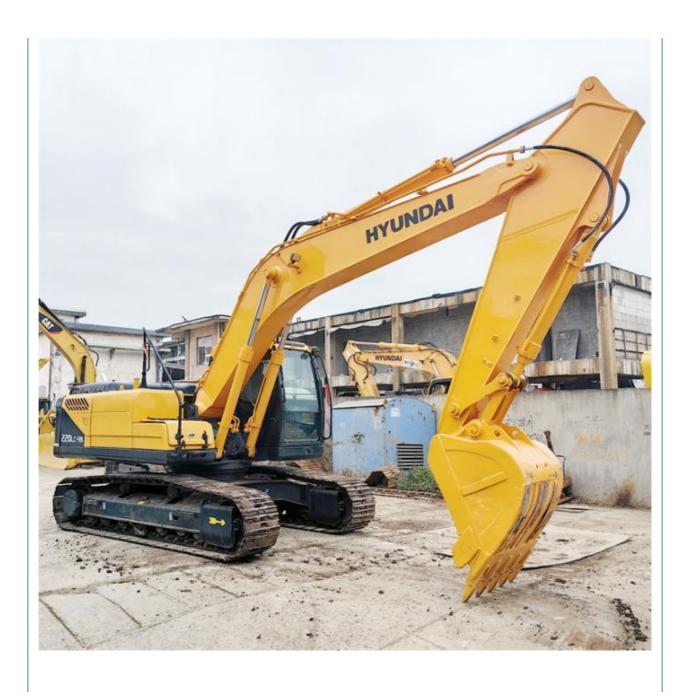

# Good Condition 22 Ton Digger Machine Used Hyundai R220LC-9 Original Hydraulic Cylinder

#### **Product Specification**

Showroom Location: None · Operating Weight: 22570 KG 1.02m<sup>3</sup> . Bucket Capacity: · Machine Weight: 22000 KG • Hydraulic Cylinder Brand: Original • Hydraulic Pump Brand: Original Hydraulic Valve Brand: Original Cummins . Engine Brand: 112 KW • Power: • Machinery Test Report: Provided • Video Outgoing-inspection: Provided

• Core Components: Pressure Vessel, Motor, Bearing, Gear,

Pump, Gearbox, Engine, PLC

Year: 2021Working Hours: 1200