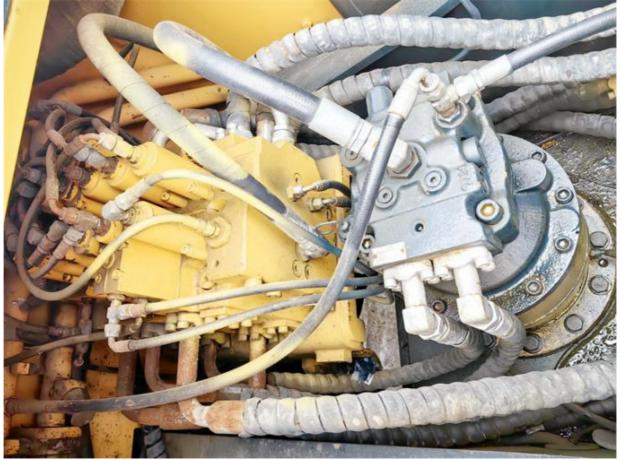

# Good Condition 22 Ton Digger Machine Used Hyundai R220LC-9 Original Hydraulic Cylinder

#### **Basic Information**

Place of Origin: South Korea

• Price: \$26,000.00/units 1-3 units



#### **Product Specification**

Showroom Location: None · Operating Weight: 22570 KG 1.02m<sup>3</sup> . Bucket Capacity: · Machine Weight: 22000 KG • Hydraulic Cylinder Brand: Original • Hydraulic Pump Brand: Original Hydraulic Valve Brand: Original Cummins . Engine Brand: 112 KW • Power: • Machinery Test Report: Provided • Video Outgoing-inspection: Provided

• Core Components: Pressure Vessel, Motor, Bearing, Gear,

Pump, Gearbox, Engine, PLC

Year: 2021Working Hours: 1200



## More Images









# Product Description

# **Product Description**





















## Models Of Excavators We Sell

Carter used excavator

PC20/PC30/PC35/PC40/PC55/PC56/PC60/PC70/PC75/PC78/PC10

Komatsu used excavator

PC20/PC30/PC35/PC40/PC55/PC56/PC60/PC70/PC75/PC78/PC10

0/PC110/PC120/PC128/PC130/PC138/PC150/PC160/PC200/PC210/PC22

0/PC228/PC240/PC270/PC300/PC350/PC360/PC400/PC450/PC460/PC49

0/PC650

CAT303/CAT305/CAT305.5/CAT306/CAT307/CAT308/CAT311/CAT312/C AT313/CAT315/CAT318/CAT320/CAT323/CAT324/CAT325/CAT326/CAT3 29/CAT330/CAT336/CAT340/CAT345/CAT349/CAT375

Doosan used excavator DH(DX)35/55/60/70/75/80/150/200/215/220/225/235/260/300/350/370/420/500/530

Sany used excavator SY16/SY35/SY55/SY60/SY65/SY75/SY85/SY95/SY115/SY135/SY155/SY 205/SY215/SY235/SY265/SY305/SY335/SY365

/ZX330/ZX350/ZX360/ZX450/ZX600

Kobelco used excavator SK50/SK55/SK60/SK70/SK75/SK11