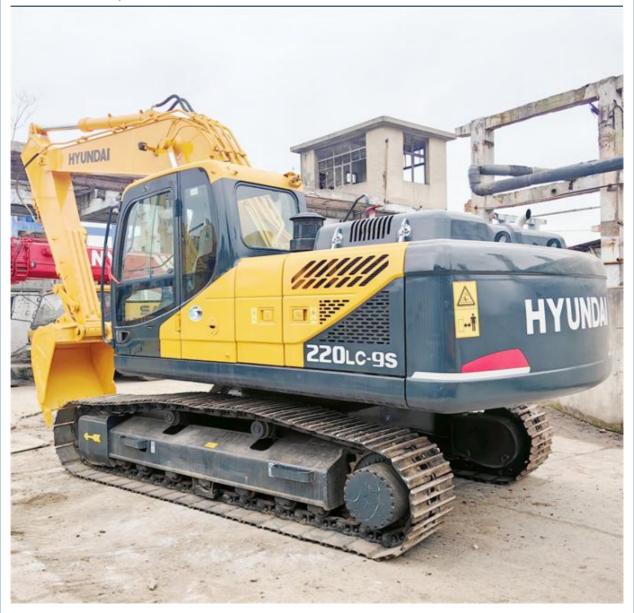

# Good Condition 22 Ton Digger Machine Used Hyundai R220LC-9 Original Hydraulic Cylinder

#### **Product Specification**

Showroom Location: None · Operating Weight: 22570 KG 1.02m<sup>3</sup> . Bucket Capacity: · Machine Weight: 22000 KG • Hydraulic Cylinder Brand: Original • Hydraulic Pump Brand: Original Hydraulic Valve Brand: Original Cummins . Engine Brand: 112 KW • Power: • Machinery Test Report: Provided • Video Outgoing-inspection: Provided