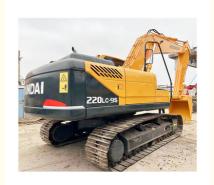

# Good Condition 22 Ton Digger Machine Used Hyundai R220LC-9 Original Hydraulic Cylinder

#### **Product Specification**

Showroom Location: None · Operating Weight: 22570 KG 1.02m<sup>3</sup> . Bucket Capacity: · Machine Weight: 22000 KG • Hydraulic Cylinder Brand: Original • Hydraulic Pump Brand: Original Hydraulic Valve Brand: Original Cummins . Engine Brand: 112 KW • Power: • Machinery Test Report: Provided • Video Outgoing-inspection: Provided