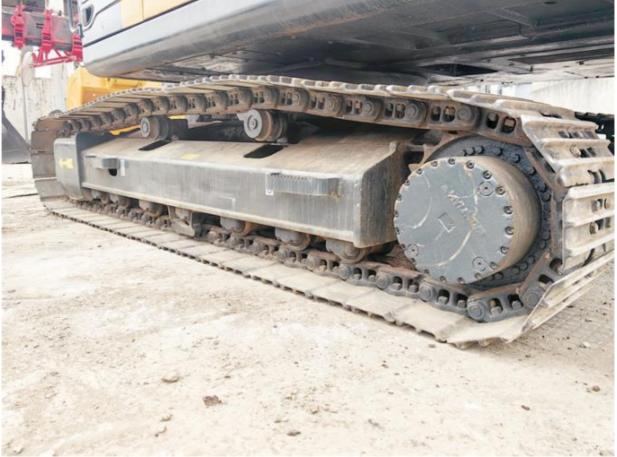

# Good Condition 22 Ton Digger Machine Used Hyundai R220LC-9 Original Hydraulic Cylinder

#### **Basic Information**

Place of Origin: South Korea

• Price: \$26,000.00/units 1-3 units



#### **Product Specification**

Showroom Location: None · Operating Weight: 22570 KG 1.02m<sup>3</sup> . Bucket Capacity: · Machine Weight: 22000 KG • Hydraulic Cylinder Brand: Original • Hydraulic Pump Brand: Original Hydraulic Valve Brand: Original Cummins . Engine Brand: 112 KW • Power: • Machinery Test Report: Provided • Video Outgoing-inspection: Provided

• Core Components: Pressure Vessel, Motor, Bearing, Gear,

Pump, Gearbox, Engine, PLC

Year: 2021Working Hours: 1200



## More Images









# Product Description

# **Product Description**





















## Models Of Excavators We Sell

Carter used excavator

PC20/PC30/PC35/PC40/PC55/PC56/PC60/PC70/PC75/PC78/PC10

Komatsu used excavator

PC20/PC30/PC35/PC40/PC55/PC56/PC60/PC70/PC75/PC78/PC10

0/PC110/PC120/PC128/PC130/PC138/PC150/PC160/PC200/PC210/PC22

0/PC228/PC240/PC270/PC300/PC350/PC360/PC400/PC450/PC460/PC49

0/PC650

CAT303/CAT305/CAT305.5/CAT306/CAT307/CAT308/CAT311/CAT312/C AT313/CAT315/CAT318/CAT320/CAT323/CAT324/CAT325/CAT326/CAT3 29/CAT330/CAT336/CAT340/CAT345/CAT349/CAT375

Doosan used excavator DH(DX)35/55/60/70/75/80/150/200/215/220/225/235/260/300/350/370/420/500/530

Sany used excavator SY16/SY35/SY55/SY60/SY65/SY75/SY85/SY95/SY115/SY135/SY155/SY 205/SY215/SY235/SY265/SY305/SY335/SY365

/ZX330/ZX350/ZX360/ZX450/ZX600

Kobelco used excavator SK50/SK55/SK60/SK70/S