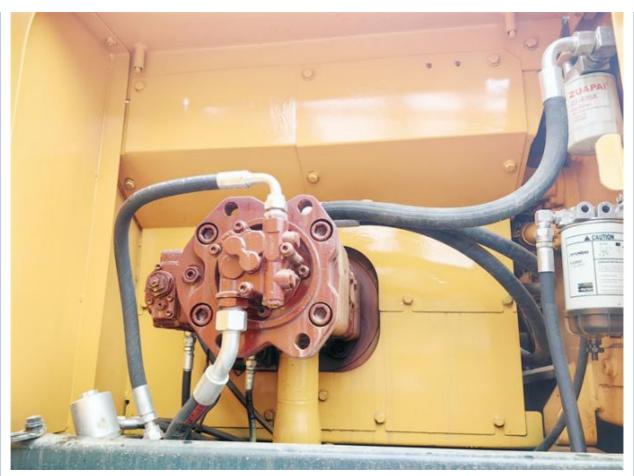

# Good Condition 22 Ton Digger Machine Used Hyundai R220LC-9 Original Hydraulic Cylinder

#### **Basic Information**

Place of Origin: South Korea

• Price: \$26,000.00/units 1-3 units



#### **Product Specification**

Showroom Location: None · Operating Weight: 22570 KG 1.02m<sup>3</sup> . Bucket Capacity: · Machine Weight: 22000 KG • Hydraulic Cylinder Brand: Original • Hydraulic Pump Brand: Original Hydraulic Valve Brand: Original Cummins . Engine Brand: 112 KW • Power: • Machinery Test Report: Provided • Video Outgoing-inspection: Provided

• Core Components: Pressure Vessel, Motor, Bearing, Gear,

Pump, Gearbox, Engine, PLC

Year: 2021Working Hours: 1200



## More Images









# Product Description

# **Product Description**





















## Models Of Excavators We Sell

Carter used excavator

PC20/PC30/PC35/PC40/PC55/PC56/PC60/PC70/PC75/PC78/PC10

Komatsu used excavator

PC20/PC30/PC35/PC40/PC55/PC56/PC60/PC70/PC75/PC78/PC10

0/PC110/PC120/PC128/PC130/PC138/PC150/PC160/PC200/PC210/PC22

0/PC228/PC240/PC270/PC300/PC350/PC360/PC400/PC450/PC460/PC49

0/PC650

CAT303/CAT305/CAT305.5/CAT306/CAT307/CAT308/CAT311/CAT312/C AT313/CAT315/CAT318/CAT320/CAT323/CAT324/CAT325/CAT326/CAT3 29/CAT330/CAT336/CAT340/CAT345/CAT349/CAT375

Doosan used excavator DH(DX)35/55/60/70/75/80/150/200/215/220/225/235/260/300/350/370/420/500/530

Sany used excavator SY16/SY35/SY55/SY60/SY65/SY75/SY85/SY95/SY115/SY135/SY155/SY 205/SY215/SY235/SY265/SY305/SY335/SY365

/ZX330/ZX350/ZX360/ZX450/ZX600

Kobelco used excavator SK50/SK55/SK60/SK70/SK75/SK