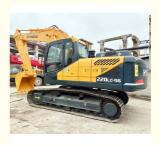

# Good Condition 22 Ton Digger Machine Used Hyundai R220LC-9 Original Hydraulic Cylinder

#### **Product Specification**

Showroom Location: None · Operating Weight: 22570 KG 1.02m<sup>3</sup> . Bucket Capacity: · Machine Weight: 22000 KG • Hydraulic Cylinder Brand: Original • Hydraulic Pump Brand: Original Hydraulic Valve Brand: Original Cummins . Engine Brand: 112 KW • Power: • Machinery Test Report: Provided • Video Outgoing-inspection: Provided