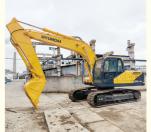

# Good Condition 22 Ton Digger Machine Used Hyundai R220LC-9 Original Hydraulic Cylinder

#### **Product Specification**

Showroom Location: None · Operating Weight: 22570 KG 1.02m<sup>3</sup> . Bucket Capacity: · Machine Weight: 22000 KG • Hydraulic Cylinder Brand: Original • Hydraulic Pump Brand: Original Hydraulic Valve Brand: Original Cummins . Engine Brand: 112 KW • Power: • Machinery Test Report: Provided • Video Outgoing-inspection: Provided