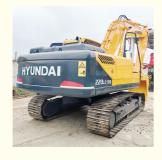

# Good Condition 22 Ton Digger Machine Used Hyundai R220LC-9 Original Hydraulic Cylinder

#### **Product Specification**

Showroom Location: None · Operating Weight: 22570 KG 1.02m<sup>3</sup> . Bucket Capacity: · Machine Weight: 22000 KG • Hydraulic Cylinder Brand: Original • Hydraulic Pump Brand: Original Hydraulic Valve Brand: Original Cummins . Engine Brand: 112 KW • Power: • Machinery Test Report: Provided • Video Outgoing-inspection: Provided