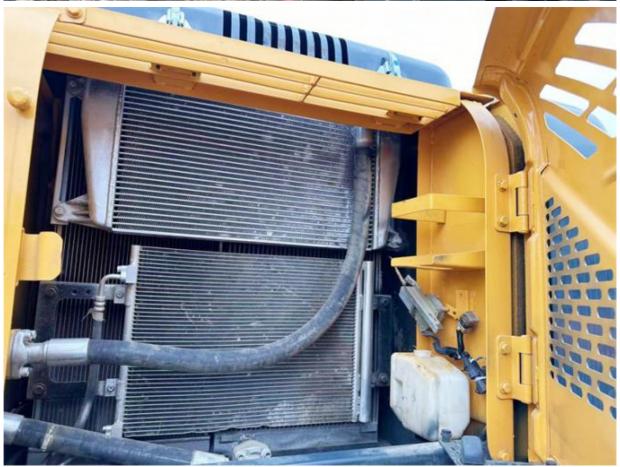

# Good Condition 22 Ton Digger Machine Used Hyundai R220LC-9 Original Hydraulic Cylinder

#### **Basic Information**

Place of Origin: South Korea

• Price: \$26,000.00/units 1-3 units



#### **Product Specification**

Showroom Location: None · Operating Weight: 22570 KG 1.02m<sup>3</sup> . Bucket Capacity: · Machine Weight: 22000 KG • Hydraulic Cylinder Brand: Original • Hydraulic Pump Brand: Original Hydraulic Valve Brand: Original Cummins . Engine Brand: 112 KW • Power: • Machinery Test Report: Provided • Video Outgoing-inspection: Provided

• Core Components: Pressure Vessel, Motor, Bearing, Gear,

Pump, Gearbox, Engine, PLC

Year: 2021Working Hours: 1200



## More Images









# Product Description

# **Product Description**





















## Models Of Excavators We Sell

Carter used excavator

PC20/PC30/PC35/PC40/PC55/PC56/PC60/PC70/PC75/PC78/PC10

Komatsu used excavator

PC20/PC30/PC35/PC40/PC55/PC56/PC60/PC70/PC75/PC78/PC10

0/PC110/PC120/PC128/PC130/PC138/PC150/PC160/PC200/PC210/PC22

0/PC228/PC240/PC270/PC300/PC350/PC360/PC400/PC450/PC460/PC49

0/PC650

CAT303/CAT305/CAT305.5/CAT306/CAT307/CAT308/CAT311/CAT312/C AT313/CAT315/CAT318/CAT320/CAT323/CAT324/CAT325/CAT326/CAT3 29/CAT330/CAT336/CAT340/CAT345/CAT349/CAT375

Doosan used excavator DH(DX)35/55/60/70/75/80/150/200/215/220/225/235/260/300/350/370/420/500/530

Sany used excavator SY16/SY35/SY55/SY60/SY65/SY75/SY85/SY95/SY115/SY135/SY155/SY 205/SY215/SY235/SY265/SY305/SY335/SY365

/ZX330/ZX350/ZX360/ZX450/ZX600

Kobelco used excavator SK50/SK55/SK60/SK70/SK75/