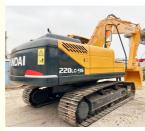

# Good Condition 22 Ton Digger Machine Used Hyundai R220LC-9 Original Hydraulic Cylinder

#### **Product Specification**

Showroom Location: None · Operating Weight: 22570 KG 1.02m<sup>3</sup> . Bucket Capacity: · Machine Weight: 22000 KG • Hydraulic Cylinder Brand: Original • Hydraulic Pump Brand: Original Hydraulic Valve Brand: Original Cummins . Engine Brand: 112 KW • Power: • Machinery Test Report: Provided • Video Outgoing-inspection: Provided