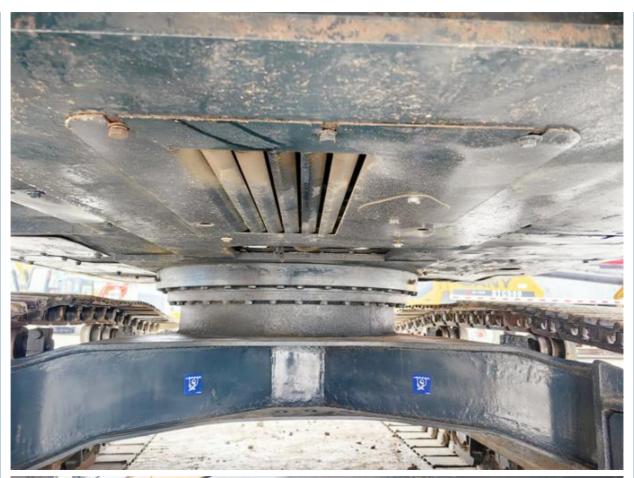

# Good Condition 22 Ton Digger Machine Used Hyundai R220LC-9 Original Hydraulic Cylinder

#### **Basic Information**

Place of Origin: South Korea

• Price: \$26,000.00/units 1-3 units



#### **Product Specification**

Showroom Location: None · Operating Weight: 22570 KG 1.02m<sup>3</sup> . Bucket Capacity: · Machine Weight: 22000 KG • Hydraulic Cylinder Brand: Original • Hydraulic Pump Brand: Original Hydraulic Valve Brand: Original Cummins . Engine Brand: 112 KW • Power: • Machinery Test Report: Provided • Video Outgoing-inspection: Provided

• Core Components: Pressure Vessel, Motor, Bearing, Gear,

Pump, Gearbox, Engine, PLC

Year: 2021Working Hours: 1200



## More Images









# Product Description

# **Product Description**





















## Models Of Excavators We Sell

Carter used excavator

PC20/PC30/PC35/PC40/PC55/PC56/PC60/PC70/PC75/PC78/PC10

Komatsu used excavator

PC20/PC30/PC35/PC40/PC55/PC56/PC60/PC70/PC75/PC78/PC10

0/PC110/PC120/PC128/PC130/PC138/PC150/PC160/PC200/PC210/PC22

0/PC228/PC240/PC270/PC300/PC350/PC360/PC400/PC450/PC460/PC49

0/PC650

CAT303/CAT305/CAT305.5/CAT306/CAT307/CAT308/CAT311/CAT312/C AT313/CAT315/CAT318/CAT320/CAT323/CAT324/CAT325/CAT326/CAT3 29/CAT330/CAT336/CAT340/CAT345/CAT349/CAT375

Doosan used excavator DH(DX)35/55/60/70/75/80/150/200/215/220/225/235/260/300/350/370/420/500/530

Sany used excavator SY16/SY35/SY55/SY60/SY65/SY75/SY85/SY95/SY115/SY135/SY155/SY 205/SY215/SY235/SY265/SY305/SY335/SY365

/ZX330/ZX350/ZX360/ZX450/ZX600

Kobelco used excavator SK50/SK55/SK60/SK70