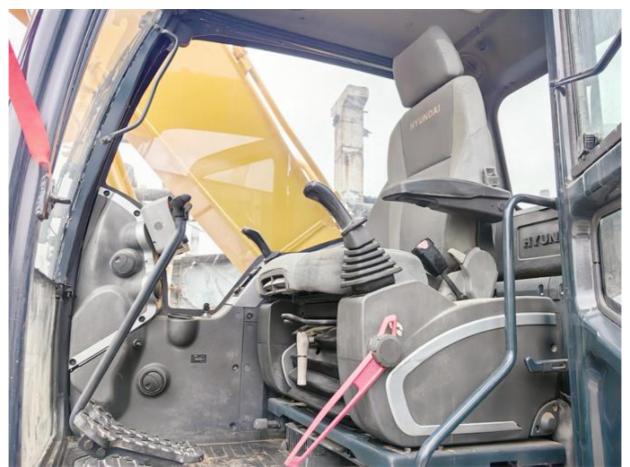

# Good Condition 22 Ton Digger Machine Used Hyundai R220LC-9 Original Hydraulic Cylinder

#### **Basic Information**

Place of Origin: South Korea

• Price: \$26,000.00/units 1-3 units



#### **Product Specification**

Showroom Location: None · Operating Weight: 22570 KG 1.02m<sup>3</sup> . Bucket Capacity: · Machine Weight: 22000 KG • Hydraulic Cylinder Brand: Original • Hydraulic Pump Brand: Original Hydraulic Valve Brand: Original Cummins . Engine Brand: 112 KW • Power: • Machinery Test Report: Provided • Video Outgoing-inspection: Provided

• Core Components: Pressure Vessel, Motor, Bearing, Gear,

Pump, Gearbox, Engine, PLC

Year: 2021Working Hours: 1200



## More Images









# Product Description

# **Product Description**





















## Models Of Excavators We Sell

Carter used excavator

PC20/PC30/PC35/PC40/PC55/PC56/PC60/PC70/PC75/PC78/PC10

Komatsu used excavator

PC20/PC30/PC35/PC40/PC55/PC56/PC60/PC70/PC75/PC78/PC10

0/PC110/PC120/PC128/PC130/PC138/PC150/PC160/PC200/PC210/PC22

0/PC228/PC240/PC270/PC300/PC350/PC360/PC400/PC450/PC460/PC49

0/PC650

CAT303/CAT305/CAT305.5/CAT306/CAT307/CAT308/CAT311/CAT312/C AT313/CAT315/CAT318/CAT320/CAT323/CAT324/CAT325/CAT326/CAT3 29/CAT330/CAT336/CAT340/CAT345/CAT349/CAT375

Doosan used excavator DH(DX)35/55/60/70/75/80/150/200/215/220/225/235/260/300/350/370/420/500/530

Sany used excavator SY16/SY35/SY55/SY60/SY65/SY75/SY85/SY95/SY115/SY135/SY155/SY 205/SY215/SY235/SY265/SY305/SY335/SY365

/ZX330/ZX350/ZX360/ZX450/ZX600

Kobelco used excavator SK50/SK55/SK60/SK70/SK7