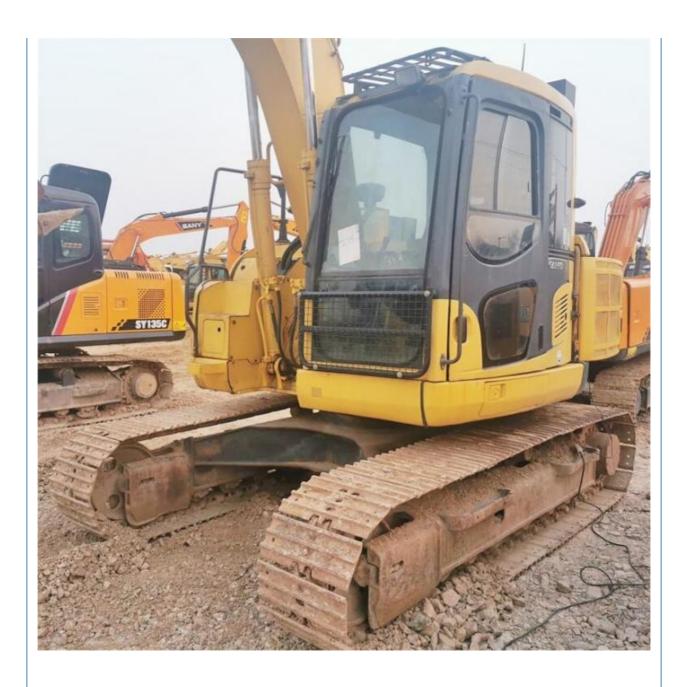

# Operating Weight 13400 KG Komatsu PC138 Excavator Original Color 13 Ton for Good Health

#### **Basic Information**

Place of Origin: Japan

• Price: \$23,000.00/units 1-3 units



## **Product Specification**

Showroom Location: None · Operating Weight: 13400 KG  $0.5 \, M^3$ . Bucket Capacity: • Machine Weight: 14000 KG Hydraulic Cylinder Brand: Original • Hydraulic Pump Brand: Original • Hydraulic Valve Brand: Original Cummins . Engine Brand: 66 KW • Power: • Machinery Test Report: Provided • Video Outgoing-inspection: Provided

• Core Components: Pressure Vessel, Motor, Bearing, Gear,

Pump, Gearbox, Engine, PLC

Year: 2018Working Hours: 2986



#### More Images









# Product Description

# **Product Description**



















## Models Of Excavators We Sell

Doosan used excavator

Carter used excavator AT313/CAT315/CAT318/CAT320/CAT323/CAT324/CAT325/CAT326/CAT3 29/CAT330/CAT336/CAT340/CAT345/CAT349/CAT375

DH(DX)35/55/60/70/75/80/150/200/215/220/225/235/260/300/350/370/420/

500/530 Sany used excavator SY16/SY35/SY55/SY60/SY65/SY75/SY85/SY95/SY115/SY135/SY155/SY

Sany used excavator SY16/SY35/SY55/SY60/SY65/SY75/SY85/SY95/SY115/SY135/SY155/SY 205/SY215/SY235/SY265/SY305/SY335/SY365

Kobelco used excavator SK50/SK55/SK60/SK70/SK75/SK115/SK135/SK140/SK160/SK200/SK210/

Hyundai used R55/R60/R70/R75/R80/R110/R115/R130/R150/R200/R205/R210/R220/R2 excavator 25/R245/R305/R375/R420

SK230/SK235/SK250/SK260/SK330/SK350/SK450/SK460

Kubota used excavator 10/15/16/17/18/20/25/30/35/40/50/155/161/163/165/18