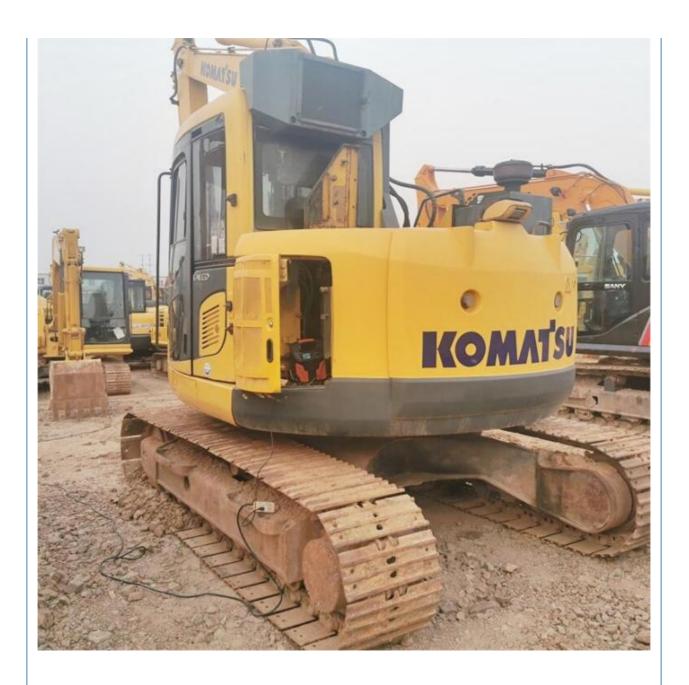

# Operating Weight 13400 KG Komatsu PC138 Excavator Original Color 13 Ton for Good Health

## **Product Specification**

Showroom Location: None · Operating Weight: 13400 KG  $0.5 \, M^3$ . Bucket Capacity: • Machine Weight: 14000 KG Hydraulic Cylinder Brand: Original • Hydraulic Pump Brand: Original • Hydraulic Valve Brand: Original Cummins . Engine Brand: 66 KW • Power: • Machinery Test Report: Provided • Video Outgoing-inspection: Provided