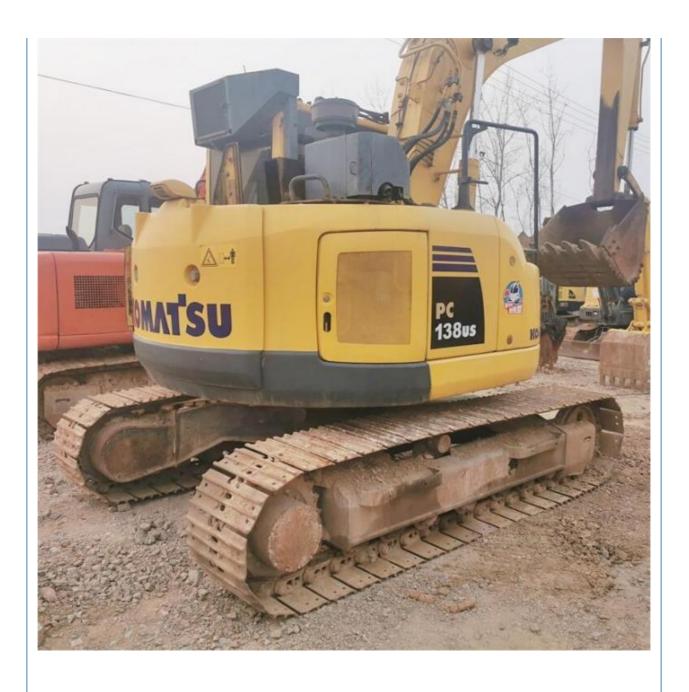

# Operating Weight 13400 KG Komatsu PC138 Excavator Original Color 13 Ton for Good Health

## **Product Specification**

Showroom Location: None · Operating Weight: 13400 KG  $0.5 \, M^3$ . Bucket Capacity: • Machine Weight: 14000 KG Hydraulic Cylinder Brand: Original • Hydraulic Pump Brand: Original • Hydraulic Valve Brand: Original Cummins . Engine Brand: 66 KW • Power: • Machinery Test Report: Provided • Video Outgoing-inspection: Provided