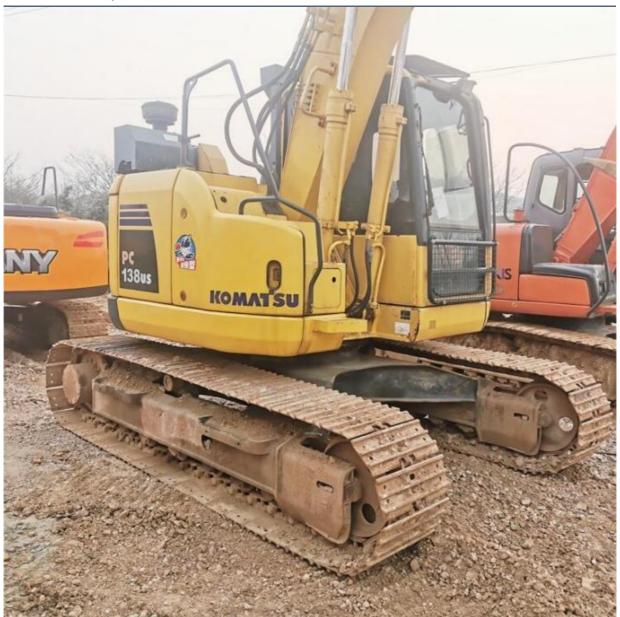

# Operating Weight 13400 KG Komatsu PC138 Excavator Original Color 13 Ton for Good Health

## **Product Specification**

Showroom Location: None · Operating Weight: 13400 KG  $0.5 \, M^3$ . Bucket Capacity: • Machine Weight: 14000 KG Hydraulic Cylinder Brand: Original • Hydraulic Pump Brand: Original • Hydraulic Valve Brand: Original Cummins . Engine Brand: 66 KW • Power: • Machinery Test Report: Provided • Video Outgoing-inspection: Provided

#### More Images