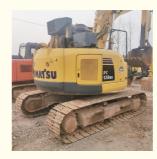

# Operating Weight 13400 KG Komatsu PC138 Excavator Original Color 13 Ton for Good Health

## **Product Specification**

Showroom Location: None · Operating Weight: 13400 KG  $0.5 \, M^3$ . Bucket Capacity: • Machine Weight: 14000 KG Hydraulic Cylinder Brand: Original • Hydraulic Pump Brand: Original • Hydraulic Valve Brand: Original Cummins . Engine Brand: 66 KW • Power: • Machinery Test Report: Provided • Video Outgoing-inspection: Provided