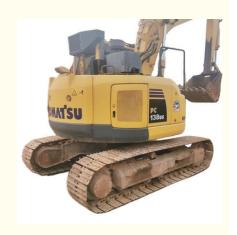

# Operating Weight 13400 KG Komatsu PC138 Excavator Original Color 13 Ton for Good Health

## **Product Specification**

Showroom Location: None · Operating Weight: 13400 KG  $0.5 \, M^3$ . Bucket Capacity: • Machine Weight: 14000 KG Hydraulic Cylinder Brand: Original • Hydraulic Pump Brand: Original • Hydraulic Valve Brand: Original Cummins . Engine Brand: 66 KW • Power: • Machinery Test Report: Provided • Video Outgoing-inspection: Provided

• Core Components: Pressure Vessel, Motor, Bearing, Gear,

Pump, Gearbox, Engine, PLC

Year: 2018Working Hours: 2986