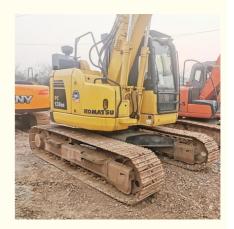

# Operating Weight 13400 KG Komatsu PC138 Excavator Original Color 13 Ton for Good Health

## **Product Specification**

Showroom Location: None · Operating Weight: 13400 KG  $0.5 \, M^3$ . Bucket Capacity: • Machine Weight: 14000 KG Hydraulic Cylinder Brand: Original • Hydraulic Pump Brand: Original • Hydraulic Valve Brand: Original Cummins . Engine Brand: 66 KW • Power: • Machinery Test Report: Provided • Video Outgoing-inspection: Provided

• Core Components: Pressure Vessel, Motor, Bearing, Gear,

Pump, Gearbox, Engine, PLC

Year: 2018Working Hours: 2986