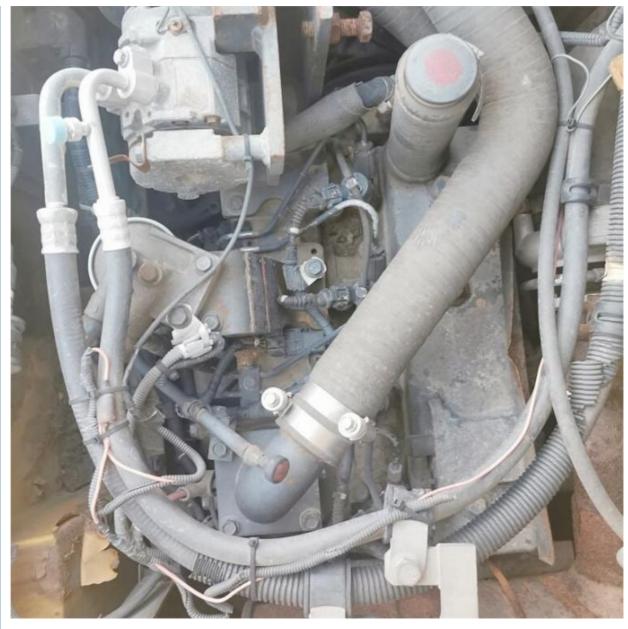

# Operating Weight 13400 KG Komatsu PC138 Excavator Original Color 13 Ton for Good Health

#### **Basic Information**

Place of Origin: Japan

• Price: \$23,000.00/units 1-3 units



## **Product Specification**

Showroom Location: None · Operating Weight: 13400 KG  $0.5 \, M^3$ . Bucket Capacity: • Machine Weight: 14000 KG Hydraulic Cylinder Brand: Original • Hydraulic Pump Brand: Original • Hydraulic Valve Brand: Original Cummins . Engine Brand: 66 KW • Power: • Machinery Test Report: Provided • Video Outgoing-inspection: Provided

• Core Components: Pressure Vessel, Motor, Bearing, Gear,

Pump, Gearbox, Engine, PLC

Year: 2018Working Hours: 2986



#### More Images









# Product Description

# **Product Description**



















## Models Of Excavators We Sell

Doosan used excavator

Carter used excavator AT313/CAT315/CAT318/CAT320/CAT323/CAT324/CAT325/CAT326/CAT3 29/CAT330/CAT336/CAT340/CAT345/CAT349/CAT375

DH(DX)35/55/60/70/75/80/150/200/215/220/225/235/260/300/350/370/420/

500/530 Sany used excavator SY16/SY35/SY55/SY60/SY65/SY75/SY85/SY95/SY115/SY135/SY155/SY

Sany used excavator SY16/SY35/SY55/SY60/SY65/SY75/SY85/SY95/SY115/SY135/SY155/SY 205/SY215/SY235/SY265/SY305/SY335/SY365

Kobelco used excavator SK50/SK55/SK60/SK70/SK75/SK115/SK135/SK140/SK160/SK200/SK210/

Hyundai used R55/R60/R70/R75/R80/R110/R115/R130/R150/R200/R205/R210/R220/R2 excavator 25/R245/R305/R375/R420

SK230/SK235/SK250/SK260/SK330/SK350/SK450/SK460

Kubota used excavator 10/15/16/17/18/20/25/30/35/40/50/155/161/163/165/185

Volvo used