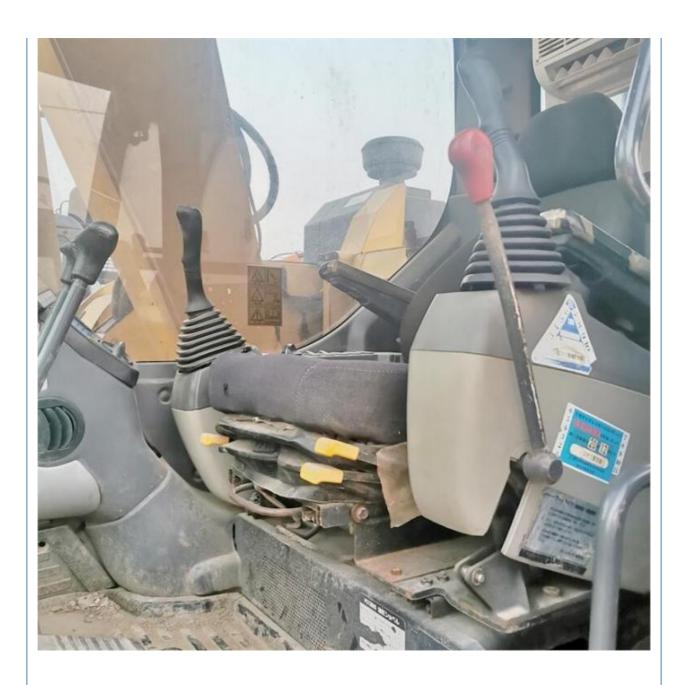

# Operating Weight 13400 KG Komatsu PC138 Excavator Original Color 13 Ton for Good Health

#### **Basic Information**

Place of Origin: Japan

• Price: \$23,000.00/units 1-3 units



## **Product Specification**

Showroom Location: None · Operating Weight: 13400 KG  $0.5 \, M^3$ . Bucket Capacity: • Machine Weight: 14000 KG Hydraulic Cylinder Brand: Original • Hydraulic Pump Brand: Original • Hydraulic Valve Brand: Original Cummins . Engine Brand: 66 KW • Power: • Machinery Test Report: Provided • Video Outgoing-inspection: Provided

• Core Components: Pressure Vessel, Motor, Bearing, Gear,

Pump, Gearbox, Engine, PLC

Year: 2018Working Hours: 2986



#### More Images









# Product Description

# **Product Description**



















## Models Of Excavators We Sell

Doosan used excavator

Carter used excavator AT313/CAT315/CAT318/CAT320/CAT323/CAT324/CAT325/CAT326/CAT3 29/CAT330/CAT336/CAT340/CAT345/CAT349/CAT375

DH(DX)35/55/60/70/75/80/150/200/215/220/225/235/260/300/350/370/420/

500/530 Sany used excavator SY16/SY35/SY55/SY60/SY65/SY75/SY85/SY95/SY115/SY135/SY155/SY

Sany used excavator SY16/SY35/SY55/SY60/SY65/SY75/SY85/SY95/SY115/SY135/SY155/SY 205/SY215/SY235/SY265/SY305/SY335/SY365

Kobelco used excavator SK50/SK55/SK60/SK70/SK75/SK115/SK135/SK140/SK160/SK200/SK210/

Hyundai used R55/R60/R70/R75/R80/R110/R115/R130/R150/R200/R205/R210/R220/R2 excavator 25/R245/R305/R375/R420

SK230/SK235/SK250/SK260/SK330/SK350/SK450/SK460

Kubota used excavator 10/15/16/17/18/20/25/30/35/40/50/155/161/163/165/185

Volvo u