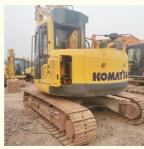

# Operating Weight 13400 KG Komatsu PC138 Excavator Original Color 13 Ton for Good Health

## **Product Specification**

Showroom Location: None · Operating Weight: 13400 KG  $0.5 \, M^3$ . Bucket Capacity: • Machine Weight: 14000 KG Hydraulic Cylinder Brand: Original • Hydraulic Pump Brand: Original • Hydraulic Valve Brand: Original Cummins . Engine Brand: 66 KW • Power: • Machinery Test Report: Provided • Video Outgoing-inspection: Provided

• Core Components: Pressure Vessel, Motor, Bearing, Gear,

Pump, Gearbox, Engine, PLC

Year: 2018Working Hours: 2986