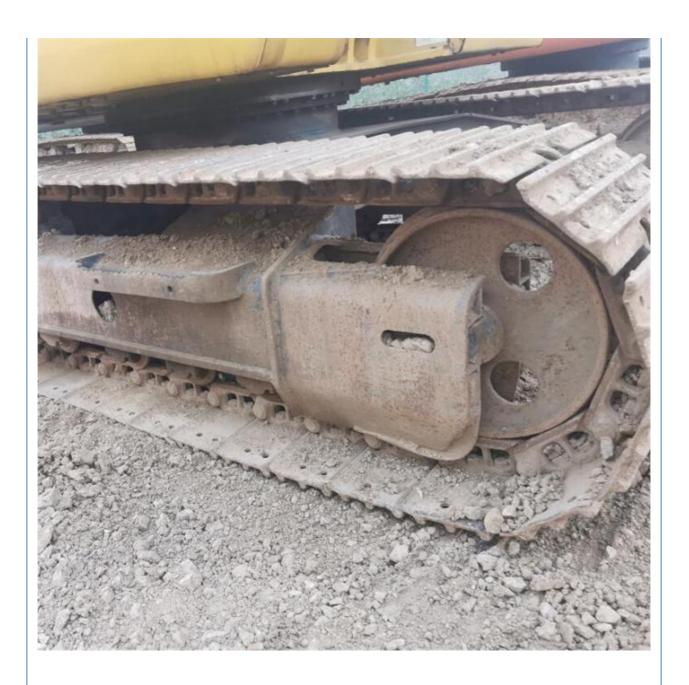

# Operating Weight 13400 KG Komatsu PC138 Excavator Original Color 13 Ton for Good Health

#### **Basic Information**

Place of Origin: Japan

• Price: \$23,000.00/units 1-3 units



## **Product Specification**

Showroom Location: None · Operating Weight: 13400 KG  $0.5 \, M^3$ . Bucket Capacity: • Machine Weight: 14000 KG Hydraulic Cylinder Brand: Original • Hydraulic Pump Brand: Original • Hydraulic Valve Brand: Original Cummins . Engine Brand: 66 KW • Power: • Machinery Test Report: Provided • Video Outgoing-inspection: Provided

• Core Components: Pressure Vessel, Motor, Bearing, Gear,

Pump, Gearbox, Engine, PLC

Year: 2018Working Hours: 2986



#### More Images









# Product Description

# **Product Description**



















## Models Of Excavators We Sell

Doosan used excavator

Carter used excavator AT313/CAT315/CAT318/CAT320/CAT323/CAT324/CAT325/CAT326/CAT3 29/CAT330/CAT336/CAT340/CAT345/CAT349/CAT375

DH(DX)35/55/60/70/75/80/150/200/215/220/225/235/260/300/350/370/420/

500/530 Sany used excavator SY16/SY35/SY55/SY60/SY65/SY75/SY85/SY95/SY115/SY135/SY155/SY

Sany used excavator SY16/SY35/SY55/SY60/SY65/SY75/SY85/SY95/SY115/SY135/SY155/SY 205/SY215/SY235/SY265/SY305/SY335/SY365

Kobelco used excavator SK50/SK55/SK60/SK70/SK75/SK115/SK135/SK140/SK160/SK200/SK210/

Hyundai used R55/R60/R70/R75/R80/R110/R115/R130/R150/R200/R205/R210/R220/R2 excavator 25/R245/R305/R375/R420

SK230/SK235/SK250/SK260/SK330/SK350/SK450/SK460

Kubota used excavator 10/15/16/17/18/20/25/30/35/40/50/155/161/163/165/185

Volvo use