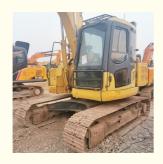

# Operating Weight 13400 KG Komatsu PC138 Excavator Original Color 13 Ton for Good Health

## **Product Specification**

Showroom Location: None · Operating Weight: 13400 KG  $0.5 \, M^3$ . Bucket Capacity: • Machine Weight: 14000 KG Hydraulic Cylinder Brand: Original • Hydraulic Pump Brand: Original • Hydraulic Valve Brand: Original Cummins . Engine Brand: 66 KW • Power: • Machinery Test Report: Provided • Video Outgoing-inspection: Provided

• Core Components: Pressure Vessel, Motor, Bearing, Gear,

Pump, Gearbox, Engine, PLC

Year: 2018Working Hours: 2986