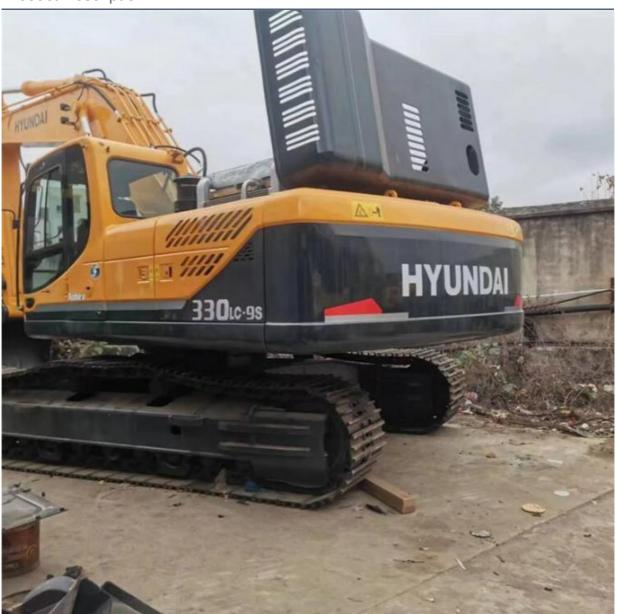

## 33000 KG Machine Weight Used Hyundai 330 Excavator for Your Construction Projects

### **Product Specification**

Showroom Location: None · Operating Weight: 32200kg 1.44m<sup>3</sup> . Bucket Capacity: · Machine Weight: 33000 KG Hydraulic Cylinder Brand: Original • Hydraulic Pump Brand: Original Hydraulic Valve Brand: Original Cummins . Engine Brand: 196KW • Power: • Machinery Test Report: Provided • Video Outgoing-inspection: Provided