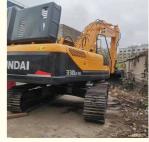

## 33000 KG Machine Weight Used Hyundai 330 Excavator for Your Construction Projects

### **Product Specification**

Showroom Location: None · Operating Weight: 32200kg 1.44m<sup>3</sup> . Bucket Capacity: · Machine Weight: 33000 KG Hydraulic Cylinder Brand: Original • Hydraulic Pump Brand: Original Hydraulic Valve Brand: Original Cummins . Engine Brand: 196KW • Power: • Machinery Test Report: Provided • Video Outgoing-inspection: Provided