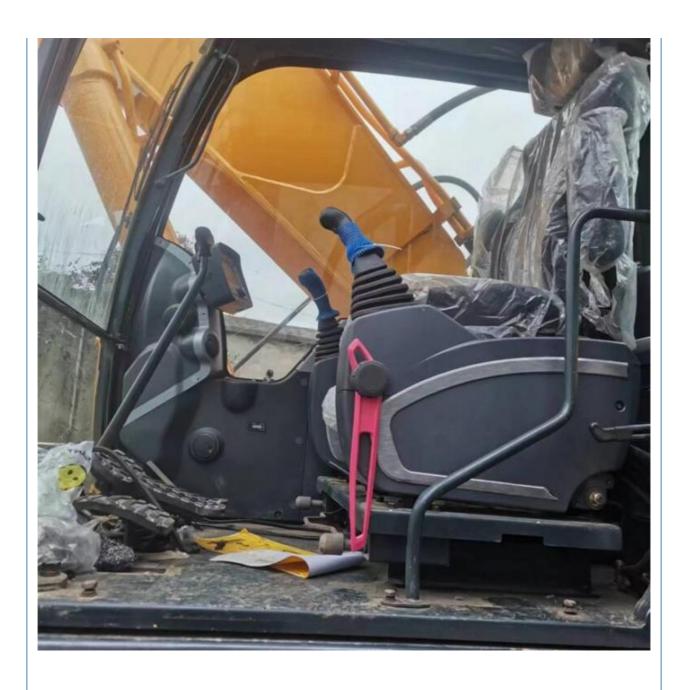

## 33000 KG Machine Weight Used Hyundai 330 Excavator for Your Construction Projects

#### **Basic Information**

Place of Origin: South Korea

• Price: \$36,000.00/units 1-3 units



### **Product Specification**

Showroom Location: None · Operating Weight: 32200kg 1.44m<sup>3</sup> . Bucket Capacity: · Machine Weight: 33000 KG Hydraulic Cylinder Brand: Original • Hydraulic Pump Brand: Original Hydraulic Valve Brand: Original Cummins . Engine Brand: 196KW • Power: • Machinery Test Report: Provided • Video Outgoing-inspection: Provided

• Core Components: Pressure Vessel, Motor, Bearing, Gear,

Pump, Gearbox, Engine, PLC

Year: 2019Working Hours: 2800



## More Images









# Product Description

# **Product Description**



















### Models Of Excavators We Sell

Komatsu used excavator

Carter used excavator

Sany used excavator

PC20/PC30/PC35/PC40/PC50/PC55/PC56/PC60/PC70/PC75/PC78/PC10 0/PC110/PC120/PC128/PC130/PC138/PC150/PC160/PC200/PC210/PC22 0/PC228/PC240/PC270/PC300/PC350/PC360/PC400/PC450/PC460/PC49 0/PC350

0/PC650

CAT303/CAT305/CAT305.5/CAT306/CAT307/CAT308/CAT311/CAT312/C AT313/CAT315/CAT318/CAT320/CAT323/CAT324/CAT325/CAT326/CAT3

29/CAT330/CAT336/CAT340/CAT345/CAT349/CAT375

Doosan used excavator DH(DX)35/55/60/70/75/80/150/200/215/220/225/235/260/300/350/370/420/500/530

SY16/SY35/SY55/SY60/SY65/SY75/SY85/SY95/SY115/SY135/SY155/SY

205/SY215/SY235/SY265/SY305/SY335/SY365

/ZX330/ZX350/ZX360/ZX450/ZX600

Kobelco used excavator SK50/SK55/SK60/SK70/SK75/SK115/SK135/SK140/SK160/SK200/SK210/SK230/SK2