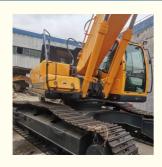

## 33000 KG Machine Weight Used Hyundai 330 Excavator for Your Construction Projects

### **Product Specification**

Showroom Location: None · Operating Weight: 32200kg 1.44m<sup>3</sup> . Bucket Capacity: · Machine Weight: 33000 KG Hydraulic Cylinder Brand: Original • Hydraulic Pump Brand: Original Hydraulic Valve Brand: Original Cummins . Engine Brand: 196KW • Power: • Machinery Test Report: Provided • Video Outgoing-inspection: Provided

• Core Components: Pressure Vessel, Motor, Bearing, Gear,

Pump, Gearbox, Engine, PLC

Year: 2019Working Hours: 2800