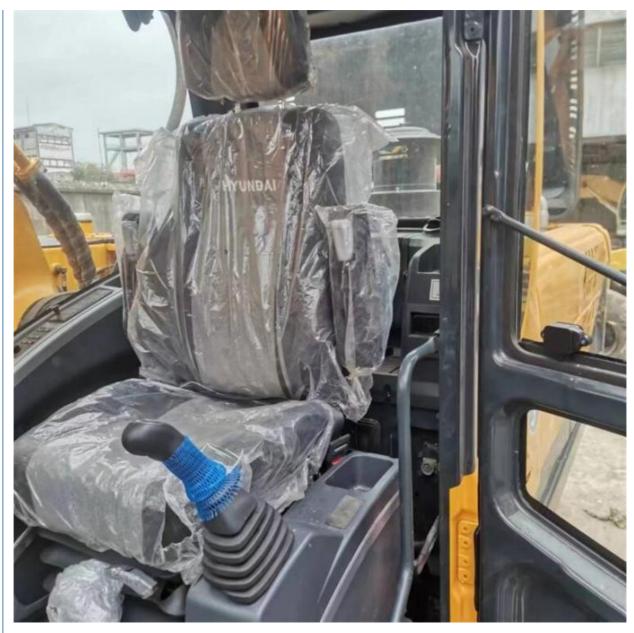

## 33000 KG Machine Weight Used Hyundai 330 Excavator for Your Construction Projects

#### **Basic Information**

Place of Origin: South Korea

• Price: \$36,000.00/units 1-3 units



### **Product Specification**

Showroom Location: None · Operating Weight: 32200kg 1.44m<sup>3</sup> . Bucket Capacity: · Machine Weight: 33000 KG Hydraulic Cylinder Brand: Original • Hydraulic Pump Brand: Original Hydraulic Valve Brand: Original Cummins . Engine Brand: 196KW • Power: • Machinery Test Report: Provided • Video Outgoing-inspection: Provided

• Core Components: Pressure Vessel, Motor, Bearing, Gear,

Pump, Gearbox, Engine, PLC

Year: 2019Working Hours: 2800



## More Images









# Product Description

# **Product Description**



















### Models Of Excavators We Sell

Komatsu used excavator

Carter used excavator

Sany used excavator

PC20/PC30/PC35/PC40/PC50/PC55/PC56/PC60/PC70/PC75/PC78/PC10 0/PC110/PC120/PC128/PC130/PC138/PC150/PC160/PC200/PC210/PC22 0/PC228/PC240/PC270/PC300/PC350/PC360/PC400/PC450/PC460/PC49 0/PC350

0/PC650

CAT303/CAT305/CAT305.5/CAT306/CAT307/CAT308/CAT311/CAT312/C AT313/CAT315/CAT318/CAT320/CAT323/CAT324/CAT325/CAT326/CAT3

29/CAT330/CAT336/CAT340/CAT345/CAT349/CAT375

Doosan used excavator DH(DX)35/55/60/70/75/80/150/200/215/220/225/235/260/300/350/370/420/500/530

SY16/SY35/SY55/SY60/SY65/SY75/SY85/SY95/SY115/SY135/SY155/SY

205/SY215/SY235/SY265/SY305/SY335/SY365

/ZX330/ZX350/ZX360/ZX450/ZX600

Kobelco used excavator SK50/SK55/SK60/SK70/SK75/SK115/SK135/SK140/SK160/SK200/SK210/SK230/SK235