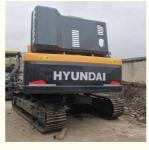

## 33000 KG Machine Weight Used Hyundai 330 Excavator for Your Construction Projects

### **Product Specification**

Showroom Location: None · Operating Weight: 32200kg 1.44m<sup>3</sup> . Bucket Capacity: · Machine Weight: 33000 KG Hydraulic Cylinder Brand: Original • Hydraulic Pump Brand: Original Hydraulic Valve Brand: Original Cummins . Engine Brand: 196KW • Power: • Machinery Test Report: Provided • Video Outgoing-inspection: Provided

• Core Components: Pressure Vessel, Motor, Bearing, Gear,

Pump, Gearbox, Engine, PLC

Year: 2019Working Hours: 2800