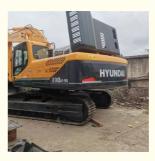

## 33000 KG Machine Weight Used Hyundai 330 Excavator for Your Construction Projects

### **Product Specification**

Showroom Location: None · Operating Weight: 32200kg 1.44m<sup>3</sup> . Bucket Capacity: · Machine Weight: 33000 KG Hydraulic Cylinder Brand: Original • Hydraulic Pump Brand: Original Hydraulic Valve Brand: Original Cummins . Engine Brand: 196KW • Power: • Machinery Test Report: Provided • Video Outgoing-inspection: Provided