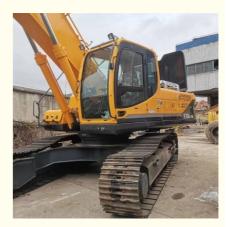

## 33000 KG Machine Weight Used Hyundai 330 Excavator for Your Construction Projects

### **Product Specification**

Showroom Location: None · Operating Weight: 32200kg 1.44m<sup>3</sup> . Bucket Capacity: · Machine Weight: 33000 KG Hydraulic Cylinder Brand: Original • Hydraulic Pump Brand: Original Hydraulic Valve Brand: Original Cummins . Engine Brand: 196KW • Power: • Machinery Test Report: Provided • Video Outgoing-inspection: Provided

• Core Components: Pressure Vessel, Motor, Bearing, Gear,

Pump, Gearbox, Engine, PLC

Year: 2019Working Hours: 2800