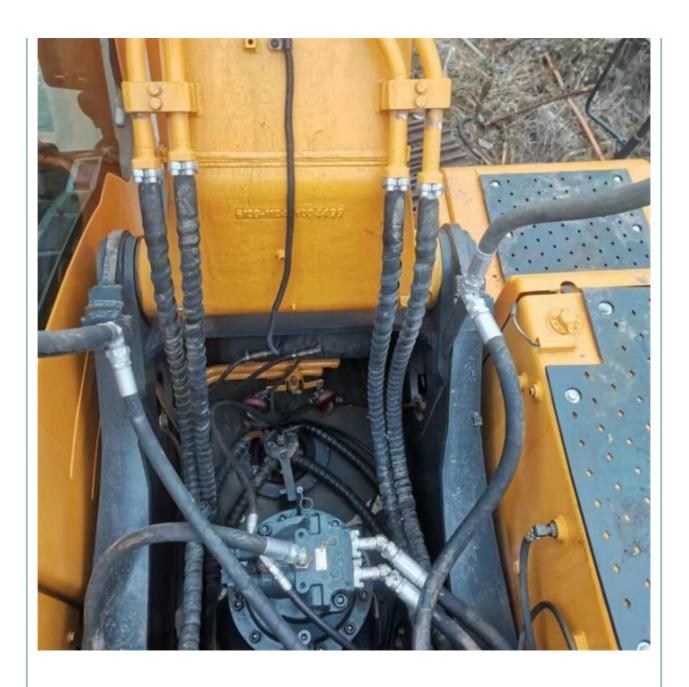

## 33000 KG Machine Weight Used Hyundai 330 Excavator for Your Construction Projects

#### **Basic Information**

Place of Origin: South Korea

• Price: \$36,000.00/units 1-3 units



### **Product Specification**

Showroom Location: None · Operating Weight: 32200kg 1.44m<sup>3</sup> . Bucket Capacity: · Machine Weight: 33000 KG Hydraulic Cylinder Brand: Original • Hydraulic Pump Brand: Original Hydraulic Valve Brand: Original Cummins . Engine Brand: 196KW • Power: • Machinery Test Report: Provided • Video Outgoing-inspection: Provided

• Core Components: Pressure Vessel, Motor, Bearing, Gear,

Pump, Gearbox, Engine, PLC

Year: 2019Working Hours: 2800



## More Images









# Product Description

# **Product Description**



















### Models Of Excavators We Sell

Komatsu used excavator

Carter used excavator

Sany used excavator

PC20/PC30/PC35/PC40/PC50/PC55/PC56/PC60/PC70/PC75/PC78/PC10 0/PC110/PC120/PC128/PC130/PC138/PC150/PC160/PC200/PC210/PC22 0/PC228/PC240/PC270/PC300/PC350/PC360/PC400/PC450/PC460/PC49 0/PC350

0/PC650

CAT303/CAT305/CAT305.5/CAT306/CAT307/CAT308/CAT311/CAT312/C AT313/CAT315/CAT318/CAT320/CAT323/CAT324/CAT325/CAT326/CAT3

29/CAT330/CAT336/CAT340/CAT345/CAT349/CAT375

Doosan used excavator DH(DX)35/55/60/70/75/80/150/200/215/220/225/235/260/300/350/370/420/500/530

SY16/SY35/SY55/SY60/SY65/SY75/SY85/SY95/SY115/SY135/SY155/SY

205/SY215/SY235/SY265/SY305/SY335/SY365

/ZX330/ZX350/ZX360/ZX450/ZX600

Kobelco used excavator SK50/SK55/SK60/SK70/SK75/SK115/SK135/SK140/SK160/SK200/SK210/SK230/S