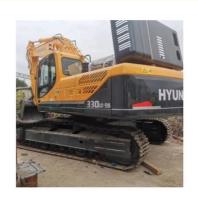

## 33000 KG Machine Weight Used Hyundai 330 Excavator for Your Construction Projects

### **Product Specification**

Showroom Location: None · Operating Weight: 32200kg 1.44m<sup>3</sup> . Bucket Capacity: · Machine Weight: 33000 KG Hydraulic Cylinder Brand: Original • Hydraulic Pump Brand: Original Hydraulic Valve Brand: Original Cummins . Engine Brand: 196KW • Power: • Machinery Test Report: Provided • Video Outgoing-inspection: Provided

• Core Components: Pressure Vessel, Motor, Bearing, Gear,

Pump, Gearbox, Engine, PLC

Year: 2019Working Hours: 2800