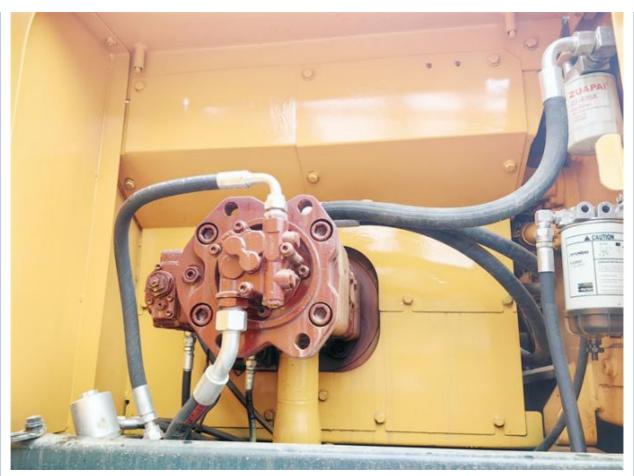

# Good Condition 22 Ton Used Hyundai Excavator 220LC-9S in Korea Original Cummins Engine

#### **Basic Information**

Place of Origin: South Korea

• Price: \$26,000.00/units 1-3 units



## **Product Specification**

Showroom Location: None · Operating Weight: 22570 KG 1.02m<sup>3</sup> . Bucket Capacity: · Machine Weight: 22000 KG • Hydraulic Cylinder Brand: Original • Hydraulic Pump Brand: Original Hydraulic Valve Brand: Original Cummins . Engine Brand: 112 KW • Power: • Machinery Test Report: Provided • Video Outgoing-inspection: Provided

• Core Components: Pressure Vessel, Motor, Bearing, Gear,

Pump, Gearbox, Engine, PLC

Year: 2021Working Hours: 1200



#### More Images









# Product Description

# **Product Description**





















## Models Of Excavators We Sell

Carter used excavator

PC20/PC30/PC35/PC40/PC55/PC56/PC60/PC70/PC75/PC78/PC10

Komatsu used excavator

PC20/PC30/PC35/PC40/PC55/PC56/PC60/PC70/PC75/PC78/PC10

0/PC110/PC120/PC128/PC130/PC138/PC150/PC160/PC200/PC210/PC22

0/PC228/PC240/PC270/PC300/PC350/PC360/PC400/PC450/PC460/PC49

0/PC650

CAT303/CAT305/CAT305.5/CAT306/CAT307/CAT308/CAT311/CAT312/C AT313/CAT315/CAT318/CAT320/CAT323/CAT324/CAT325/CAT326/CAT3 29/CAT330/CAT336/CAT340/CAT345/CAT349/CAT375

Doosan used excavator DH(DX)35/55/60/70/75/80/150/200/215/220/225/235/260/300/350/370/420/500/530

Sany used excavator SY16/SY35/SY55/SY60/SY65/SY75/SY85/SY95/SY115/SY135/SY155/SY 205/SY215/SY235/SY265/SY305/SY335/SY365

/ZX330/ZX350/ZX360/ZX450/ZX600

Kobelco used excavator SK50/SK55/SK60/SK70/SK75/SK