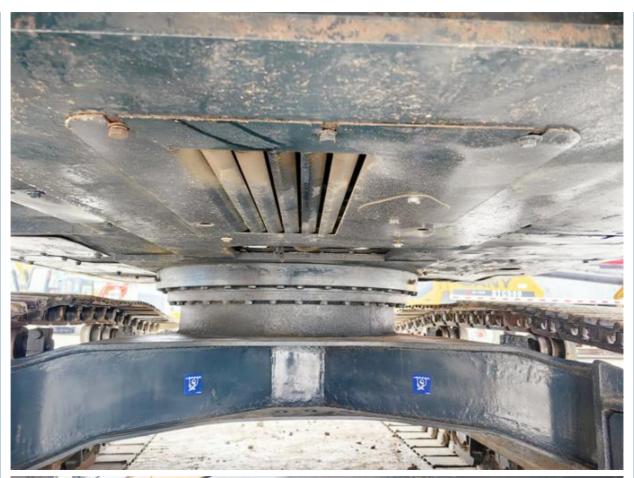

# Good Condition 22 Ton Used Hyundai Excavator 220LC-9S in Korea Original Cummins Engine

#### **Basic Information**

Place of Origin: South Korea

• Price: \$26,000.00/units 1-3 units



## **Product Specification**

Showroom Location: None · Operating Weight: 22570 KG 1.02m<sup>3</sup> . Bucket Capacity: · Machine Weight: 22000 KG • Hydraulic Cylinder Brand: Original • Hydraulic Pump Brand: Original Hydraulic Valve Brand: Original Cummins . Engine Brand: 112 KW • Power: • Machinery Test Report: Provided • Video Outgoing-inspection: Provided

• Core Components: Pressure Vessel, Motor, Bearing, Gear,

Pump, Gearbox, Engine, PLC

Year: 2021Working Hours: 1200



#### More Images









# Product Description

# **Product Description**





















## Models Of Excavators We Sell

Carter used excavator

PC20/PC30/PC35/PC40/PC55/PC56/PC60/PC70/PC75/PC78/PC10

Komatsu used excavator

PC20/PC30/PC35/PC40/PC55/PC56/PC60/PC70/PC75/PC78/PC10

0/PC110/PC120/PC128/PC130/PC138/PC150/PC160/PC200/PC210/PC22

0/PC228/PC240/PC270/PC300/PC350/PC360/PC400/PC450/PC460/PC49

0/PC650

CAT303/CAT305/CAT305.5/CAT306/CAT307/CAT308/CAT311/CAT312/C AT313/CAT315/CAT318/CAT320/CAT323/CAT324/CAT325/CAT326/CAT3 29/CAT330/CAT336/CAT340/CAT345/CAT349/CAT375

Doosan used excavator DH(DX)35/55/60/70/75/80/150/200/215/220/225/235/260/300/350/370/420/500/530

Sany used excavator SY16/SY35/SY55/SY60/SY65/SY75/SY85/SY95/SY115/SY135/SY155/SY 205/SY215/SY235/SY265/SY305/SY335/SY365

/ZX330/ZX350/ZX360/ZX450/ZX600

Kobelco used excavator SK50/SK55/SK60/SK70