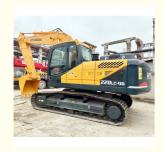

# Good Condition 22 Ton Used Hyundai Excavator 220LC-9S in Korea Original Cummins Engine

## **Product Specification**

Showroom Location: None · Operating Weight: 22570 KG 1.02m<sup>3</sup> . Bucket Capacity: · Machine Weight: 22000 KG • Hydraulic Cylinder Brand: Original • Hydraulic Pump Brand: Original Hydraulic Valve Brand: Original Cummins . Engine Brand: 112 KW • Power: • Machinery Test Report: Provided • Video Outgoing-inspection: Provided

#### More Images