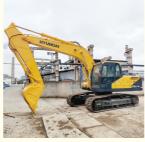

# Good Condition 22 Ton Used Hyundai Excavator 220LC-9S in Korea Original Cummins Engine

## **Product Specification**

Showroom Location: None · Operating Weight: 22570 KG 1.02m<sup>3</sup> . Bucket Capacity: · Machine Weight: 22000 KG • Hydraulic Cylinder Brand: Original • Hydraulic Pump Brand: Original Hydraulic Valve Brand: Original Cummins . Engine Brand: 112 KW • Power: • Machinery Test Report: Provided • Video Outgoing-inspection: Provided

#### More Images