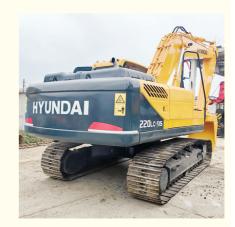

# Good Condition 22 Ton Used Hyundai Excavator 220LC-9S in Korea Original Cummins Engine

## **Product Specification**

Showroom Location: None · Operating Weight: 22570 KG 1.02m<sup>3</sup> . Bucket Capacity: · Machine Weight: 22000 KG • Hydraulic Cylinder Brand: Original • Hydraulic Pump Brand: Original Hydraulic Valve Brand: Original Cummins . Engine Brand: 112 KW • Power: • Machinery Test Report: Provided • Video Outgoing-inspection: Provided

#### More Images