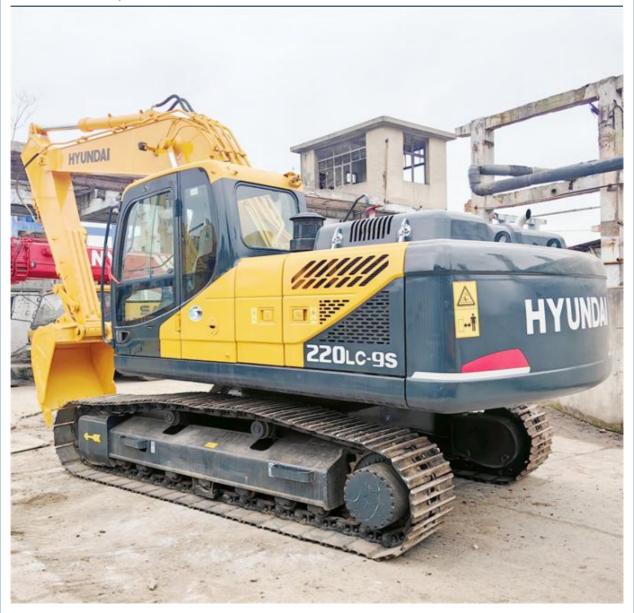

# Good Condition 22 Ton Used Hyundai Excavator 220LC-9S in Korea Original Cummins Engine

## **Product Specification**

Showroom Location: None · Operating Weight: 22570 KG 1.02m<sup>3</sup> . Bucket Capacity: · Machine Weight: 22000 KG • Hydraulic Cylinder Brand: Original • Hydraulic Pump Brand: Original Hydraulic Valve Brand: Original Cummins . Engine Brand: 112 KW • Power: • Machinery Test Report: Provided • Video Outgoing-inspection: Provided

• Core Components: Pressure Vessel, Motor, Bearing, Gear,

Pump, Gearbox, Engine, PLC

Year: 2021Working Hours: 1200