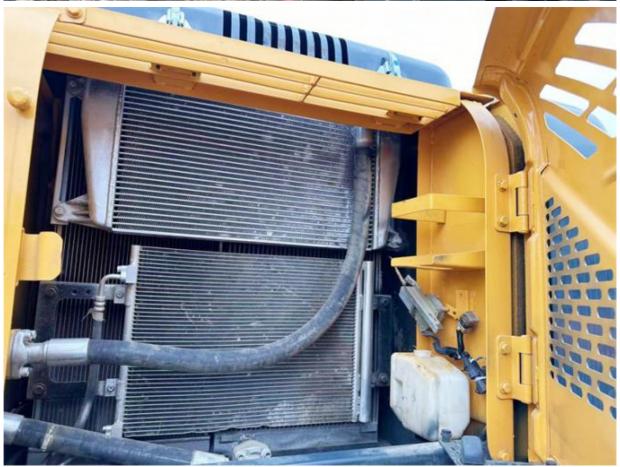

# Good Condition 22 Ton Used Hyundai Excavator 220LC-9S in Korea Original Cummins Engine

#### **Basic Information**

Place of Origin: South Korea

• Price: \$26,000.00/units 1-3 units



## **Product Specification**

Showroom Location: None · Operating Weight: 22570 KG 1.02m<sup>3</sup> . Bucket Capacity: · Machine Weight: 22000 KG • Hydraulic Cylinder Brand: Original • Hydraulic Pump Brand: Original Hydraulic Valve Brand: Original Cummins . Engine Brand: 112 KW • Power: • Machinery Test Report: Provided • Video Outgoing-inspection: Provided

• Core Components: Pressure Vessel, Motor, Bearing, Gear,

Pump, Gearbox, Engine, PLC

Year: 2021Working Hours: 1200



#### More Images









# Product Description

# **Product Description**





















## Models Of Excavators We Sell

Carter used excavator

PC20/PC30/PC35/PC40/PC55/PC56/PC60/PC70/PC75/PC78/PC10

Komatsu used excavator

PC20/PC30/PC35/PC40/PC55/PC56/PC60/PC70/PC75/PC78/PC10

0/PC110/PC120/PC128/PC130/PC138/PC150/PC160/PC200/PC210/PC22

0/PC228/PC240/PC270/PC300/PC350/PC360/PC400/PC450/PC460/PC49

0/PC650

CAT303/CAT305/CAT305.5/CAT306/CAT307/CAT308/CAT311/CAT312/C AT313/CAT315/CAT318/CAT320/CAT323/CAT324/CAT325/CAT326/CAT3 29/CAT330/CAT336/CAT340/CAT345/CAT349/CAT375

Doosan used excavator DH(DX)35/55/60/70/75/80/150/200/215/220/225/235/260/300/350/370/420/500/530

Sany used excavator SY16/SY35/SY55/SY60/SY65/SY75/SY85/SY95/SY115/SY135/SY155/SY 205/SY215/SY235/SY265/SY305/SY335/SY365

/ZX330/ZX350/ZX360/ZX450/ZX600

Kobelco used excavator SK50/SK55/SK60/SK70/SK75/