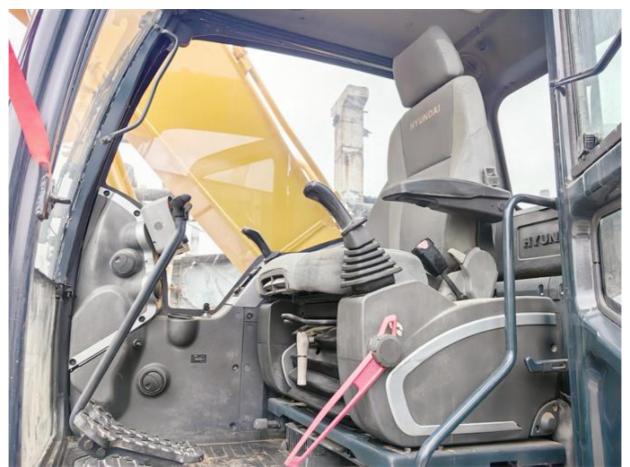

# Good Condition 22 Ton Used Hyundai Excavator 220LC-9S in Korea Original Cummins Engine

#### **Basic Information**

Place of Origin: South Korea

• Price: \$26,000.00/units 1-3 units



## **Product Specification**

Showroom Location: None · Operating Weight: 22570 KG 1.02m<sup>3</sup> . Bucket Capacity: · Machine Weight: 22000 KG • Hydraulic Cylinder Brand: Original • Hydraulic Pump Brand: Original Hydraulic Valve Brand: Original Cummins . Engine Brand: 112 KW • Power: • Machinery Test Report: Provided • Video Outgoing-inspection: Provided

• Core Components: Pressure Vessel, Motor, Bearing, Gear,

Pump, Gearbox, Engine, PLC

Year: 2021Working Hours: 1200



#### More Images









# Product Description

# **Product Description**





















## Models Of Excavators We Sell

Carter used excavator

PC20/PC30/PC35/PC40/PC55/PC56/PC60/PC70/PC75/PC78/PC10

Komatsu used excavator

PC20/PC30/PC35/PC40/PC55/PC56/PC60/PC70/PC75/PC78/PC10

0/PC110/PC120/PC128/PC130/PC138/PC150/PC160/PC200/PC210/PC22

0/PC228/PC240/PC270/PC300/PC350/PC360/PC400/PC450/PC460/PC49

0/PC650

CAT303/CAT305/CAT305.5/CAT306/CAT307/CAT308/CAT311/CAT312/C AT313/CAT315/CAT318/CAT320/CAT323/CAT324/CAT325/CAT326/CAT3 29/CAT330/CAT336/CAT340/CAT345/CAT349/CAT375

Doosan used excavator DH(DX)35/55/60/70/75/80/150/200/215/220/225/235/260/300/350/370/420/500/530

Sany used excavator SY16/SY35/SY55/SY60/SY65/SY75/SY85/SY95/SY115/SY135/SY155/SY 205/SY215/SY235/SY265/SY305/SY335/SY365

/ZX330/ZX350/ZX360/ZX450/ZX600

Kobelco used excavator SK50/SK55/SK60/SK70/SK7