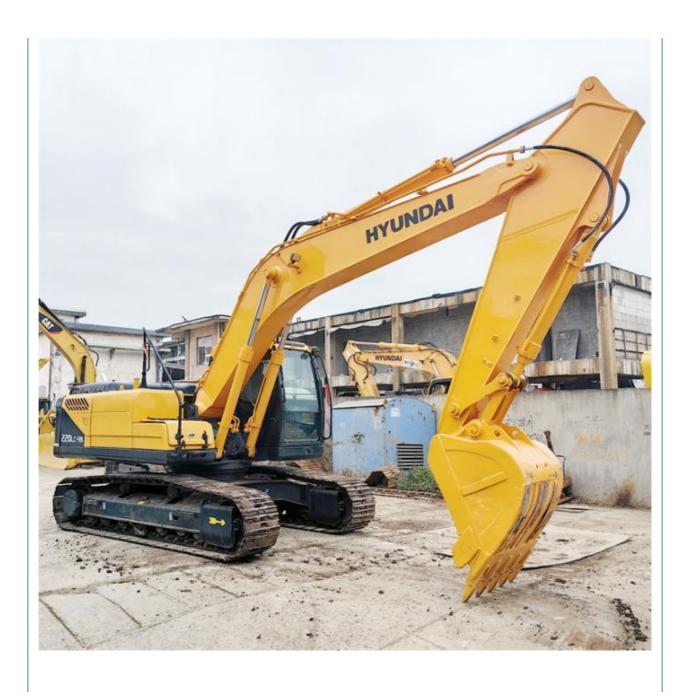

# Good Condition 22 Ton Used Hyundai Excavator 220LC-9S in Korea Original Cummins Engine

## **Product Specification**

Showroom Location: None · Operating Weight: 22570 KG 1.02m<sup>3</sup> . Bucket Capacity: · Machine Weight: 22000 KG • Hydraulic Cylinder Brand: Original • Hydraulic Pump Brand: Original Hydraulic Valve Brand: Original Cummins . Engine Brand: 112 KW • Power: • Machinery Test Report: Provided • Video Outgoing-inspection: Provided

• Core Components: Pressure Vessel, Motor, Bearing, Gear,

Pump, Gearbox, Engine, PLC

Year: 2021Working Hours: 1200