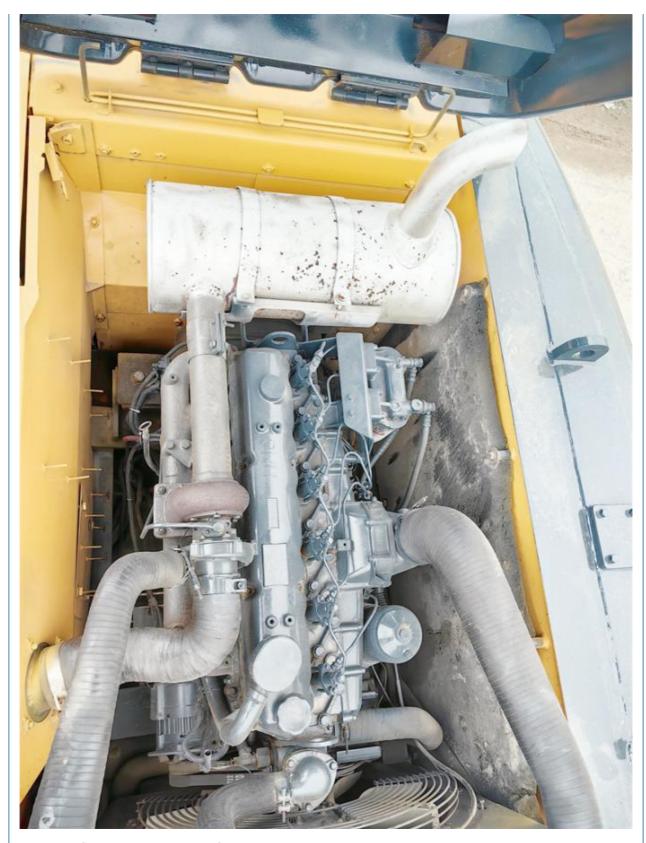

# Good Condition 22 Ton Used Hyundai Excavator 220LC-9S in Korea Original Cummins Engine

#### **Basic Information**

Place of Origin: South Korea

• Price: \$26,000.00/units 1-3 units



## **Product Specification**

Showroom Location: None · Operating Weight: 22570 KG 1.02m<sup>3</sup> . Bucket Capacity: · Machine Weight: 22000 KG • Hydraulic Cylinder Brand: Original • Hydraulic Pump Brand: Original Hydraulic Valve Brand: Original Cummins . Engine Brand: 112 KW • Power: • Machinery Test Report: Provided • Video Outgoing-inspection: Provided

• Core Components: Pressure Vessel, Motor, Bearing, Gear,

Pump, Gearbox, Engine, PLC

Year: 2021Working Hours: 1200



#### More Images









# Product Description

# **Product Description**





















## Models Of Excavators We Sell

Carter used excavator

PC20/PC30/PC35/PC40/PC55/PC56/PC60/PC70/PC75/PC78/PC10

Komatsu used excavator

PC20/PC30/PC35/PC40/PC55/PC56/PC60/PC70/PC75/PC78/PC10

0/PC110/PC120/PC128/PC130/PC138/PC150/PC160/PC200/PC210/PC22

0/PC228/PC240/PC270/PC300/PC350/PC360/PC400/PC450/PC460/PC49

0/PC650

CAT303/CAT305/CAT305.5/CAT306/CAT307/CAT308/CAT311/CAT312/C AT313/CAT315/CAT318/CAT320/CAT323/CAT324/CAT325/CAT326/CAT3 29/CAT330/CAT336/CAT340/CAT345/CAT349/CAT375

Doosan used excavator DH(DX)35/55/60/70/75/80/150/200/215/220/225/235/260/300/350/370/420/500/530

Sany used excavator SY16/SY35/SY55/SY60/SY65/SY75/SY85/SY95/SY115/SY135/SY155/SY 205/SY215/SY235/SY265/SY305/SY335/SY365

/ZX330/ZX350/ZX360/ZX450/ZX600

Kobelco used excavator SK50/SK55/SK60/SK70/SK75/SK115/