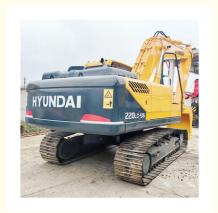

# Good Condition 22 Ton Used Hyundai Excavator 220LC-9S in Korea Original Cummins Engine

## **Product Specification**

Showroom Location: None · Operating Weight: 22570 KG 1.02m<sup>3</sup> . Bucket Capacity: · Machine Weight: 22000 KG • Hydraulic Cylinder Brand: Original • Hydraulic Pump Brand: Original Hydraulic Valve Brand: Original Cummins . Engine Brand: 112 KW • Power: • Machinery Test Report: Provided • Video Outgoing-inspection: Provided

#### More Images