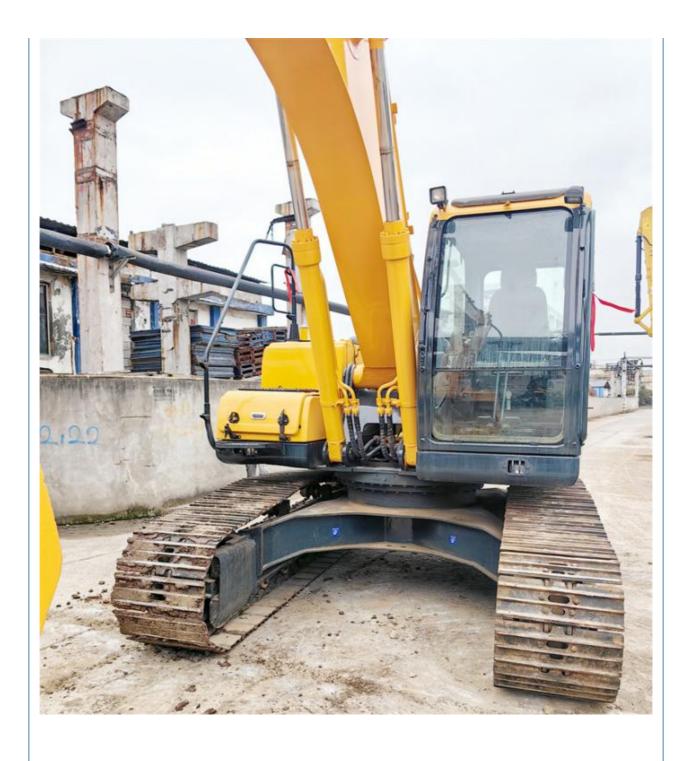

# Good Condition 22 Ton Used Hyundai Excavator 220LC-9S in Korea Original Cummins Engine

#### **Basic Information**

Place of Origin: South Korea

• Price: \$26,000.00/units 1-3 units



## **Product Specification**

Showroom Location: None · Operating Weight: 22570 KG 1.02m<sup>3</sup> . Bucket Capacity: · Machine Weight: 22000 KG • Hydraulic Cylinder Brand: Original • Hydraulic Pump Brand: Original Hydraulic Valve Brand: Original Cummins . Engine Brand: 112 KW • Power: • Machinery Test Report: Provided • Video Outgoing-inspection: Provided

• Core Components: Pressure Vessel, Motor, Bearing, Gear,

Pump, Gearbox, Engine, PLC

Year: 2021Working Hours: 1200



#### More Images









# Product Description

# **Product Description**





















## Models Of Excavators We Sell

Carter used excavator

PC20/PC30/PC35/PC40/PC55/PC56/PC60/PC70/PC75/PC78/PC10

Komatsu used excavator

PC20/PC30/PC35/PC40/PC55/PC56/PC60/PC70/PC75/PC78/PC10

0/PC110/PC120/PC128/PC130/PC138/PC150/PC160/PC200/PC210/PC22

0/PC228/PC240/PC270/PC300/PC350/PC360/PC400/PC450/PC460/PC49

0/PC650

CAT303/CAT305/CAT305.5/CAT306/CAT307/CAT308/CAT311/CAT312/C AT313/CAT315/CAT318/CAT320/CAT323/CAT324/CAT325/CAT326/CAT3 29/CAT330/CAT336/CAT340/CAT345/CAT349/CAT375

Doosan used excavator DH(DX)35/55/60/70/75/80/150/200/215/220/225/235/260/300/350/370/420/500/530

Sany used excavator SY16/SY35/SY55/SY60/SY65/SY75/SY85/SY95/SY115/SY135/SY155/SY 205/SY215/SY235/SY265/SY305/SY335/SY365

/ZX330/ZX350/ZX360/ZX450/ZX600

Kobelco used excavator SK50/SK55/SK60/