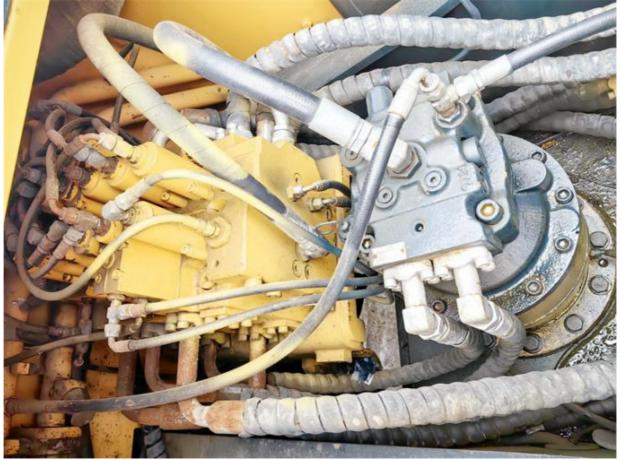

# Good Condition 22 Ton Used Hyundai Excavator 220LC-9S in Korea Original Cummins Engine

#### **Basic Information**

Place of Origin: South Korea

• Price: \$26,000.00/units 1-3 units



## **Product Specification**

Showroom Location: None · Operating Weight: 22570 KG 1.02m<sup>3</sup> . Bucket Capacity: · Machine Weight: 22000 KG • Hydraulic Cylinder Brand: Original • Hydraulic Pump Brand: Original Hydraulic Valve Brand: Original Cummins . Engine Brand: 112 KW • Power: • Machinery Test Report: Provided • Video Outgoing-inspection: Provided

• Core Components: Pressure Vessel, Motor, Bearing, Gear,

Pump, Gearbox, Engine, PLC

Year: 2021Working Hours: 1200



#### More Images









# Product Description

# **Product Description**





















## Models Of Excavators We Sell

Carter used excavator

PC20/PC30/PC35/PC40/PC55/PC56/PC60/PC70/PC75/PC78/PC10

Komatsu used excavator

PC20/PC30/PC35/PC40/PC55/PC56/PC60/PC70/PC75/PC78/PC10

0/PC110/PC120/PC128/PC130/PC138/PC150/PC160/PC200/PC210/PC22

0/PC228/PC240/PC270/PC300/PC350/PC360/PC400/PC450/PC460/PC49

0/PC650

CAT303/CAT305/CAT305.5/CAT306/CAT307/CAT308/CAT311/CAT312/C AT313/CAT315/CAT318/CAT320/CAT323/CAT324/CAT325/CAT326/CAT3 29/CAT330/CAT336/CAT340/CAT345/CAT349/CAT375

Doosan used excavator DH(DX)35/55/60/70/75/80/150/200/215/220/225/235/260/300/350/370/420/500/530

Sany used excavator SY16/SY35/SY55/SY60/SY65/SY75/SY85/SY95/SY115/SY135/SY155/SY 205/SY215/SY235/SY265/SY305/SY335/SY365

/ZX330/ZX350/ZX360/ZX450/ZX600

Kobelco used excavator SK50/SK55/SK60/SK70/SK75/SK11