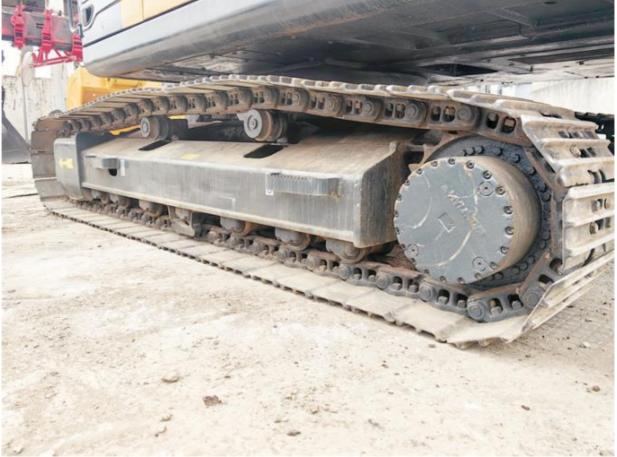

# Good Condition 22 Ton Used Hyundai Excavator 220LC-9S in Korea Original Cummins Engine

#### **Basic Information**

Place of Origin: South Korea

• Price: \$26,000.00/units 1-3 units



## **Product Specification**

Showroom Location: None · Operating Weight: 22570 KG 1.02m<sup>3</sup> . Bucket Capacity: · Machine Weight: 22000 KG • Hydraulic Cylinder Brand: Original • Hydraulic Pump Brand: Original Hydraulic Valve Brand: Original Cummins . Engine Brand: 112 KW • Power: • Machinery Test Report: Provided • Video Outgoing-inspection: Provided

• Core Components: Pressure Vessel, Motor, Bearing, Gear,

Pump, Gearbox, Engine, PLC

Year: 2021Working Hours: 1200



#### More Images









# Product Description

# **Product Description**





















## Models Of Excavators We Sell

Carter used excavator

PC20/PC30/PC35/PC40/PC55/PC56/PC60/PC70/PC75/PC78/PC10

Komatsu used excavator

PC20/PC30/PC35/PC40/PC55/PC56/PC60/PC70/PC75/PC78/PC10

0/PC110/PC120/PC128/PC130/PC138/PC150/PC160/PC200/PC210/PC22

0/PC228/PC240/PC270/PC300/PC350/PC360/PC400/PC450/PC460/PC49

0/PC650

CAT303/CAT305/CAT305.5/CAT306/CAT307/CAT308/CAT311/CAT312/C AT313/CAT315/CAT318/CAT320/CAT323/CAT324/CAT325/CAT326/CAT3 29/CAT330/CAT336/CAT340/CAT345/CAT349/CAT375

Doosan used excavator DH(DX)35/55/60/70/75/80/150/200/215/220/225/235/260/300/350/370/420/500/530

Sany used excavator SY16/SY35/SY55/SY60/SY65/SY75/SY85/SY95/SY115/SY135/SY155/SY 205/SY215/SY235/SY265/SY305/SY335/SY365

/ZX330/ZX350/ZX360/ZX450/ZX600

Kobelco used excavator SK50/SK55/SK60/SK70/S