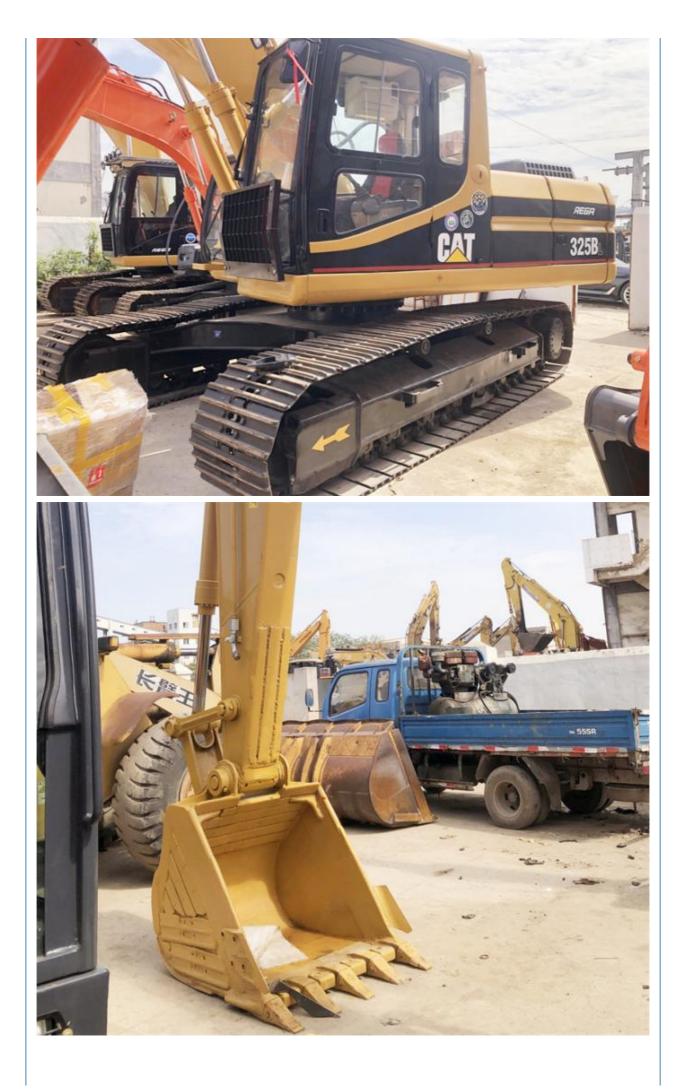

## Japan Original CAT 325BL Excavator with Good Condition and Original Hydraulic Valve

### **Product Specification**

**Basic Information** 

• Place of Origin:

• Price:

• Showroom Location: None • Operating Weight: 28600 KG 1.3 M<sup>3</sup> Bucket Capacity: • Machine Weight: 25000 KG • Hydraulic Cylinder Brand: Original • Hydraulic Pump Brand: Original • Hydraulic Valve Brand: Original Caterpillar . Engine Brand: 140 KW • Power: Provided • Machinery Test Report: • Video Outgoing-inspection: Provided Core Components: Pressure Vessel, Motor, Bearing, Gear, Pump, Gearbox, Engine, PLC • Year: 2010