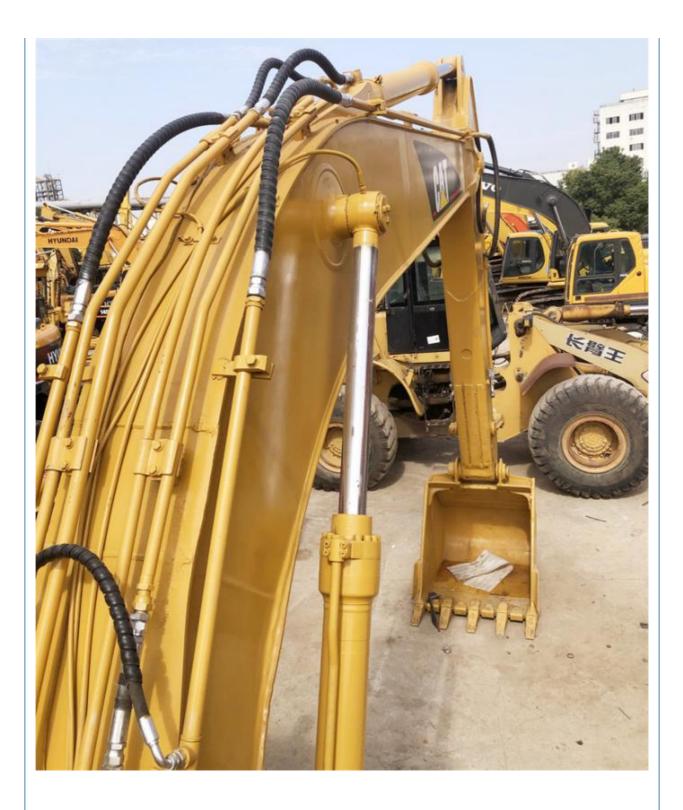

## Japan Original CAT 325BL Excavator with Good Condition and Original Hydraulic Valve

### **Product Specification**

**Basic Information** 

• Place of Origin:

• Price:

• Showroom Location: None • Operating Weight: 28600 KG 1.3 M<sup>3</sup> Bucket Capacity: • Machine Weight: 25000 KG • Hydraulic Cylinder Brand: Original • Hydraulic Pump Brand: Original • Hydraulic Valve Brand: Original Caterpillar . Engine Brand: 140 KW • Power: Provided • Machinery Test Report: • Video Outgoing-inspection: Provided Core Components: Pressure Vessel, Motor, Bearing, Gear, Pump, Gearbox, Engine, PLC • Year: 2010