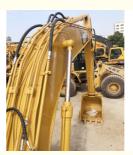

## Japan Original CAT 325BL Excavator with Good Condition and Original Hydraulic Valve

### **Product Specification**

**Basic Information** 

• Place of Origin:

• Price:

• Showroom Location: None • Operating Weight: 28600 KG 1.3 M<sup>3</sup> Bucket Capacity: • Machine Weight: 25000 KG • Hydraulic Cylinder Brand: Original • Hydraulic Pump Brand: Original • Hydraulic Valve Brand: Original Caterpillar . Engine Brand: 140 KW • Power: Provided • Machinery Test Report: • Video Outgoing-inspection: Provided Core Components: Pressure Vessel, Motor, Bearing, Gear, Pump, Gearbox, Engine, PLC • Year: 2010