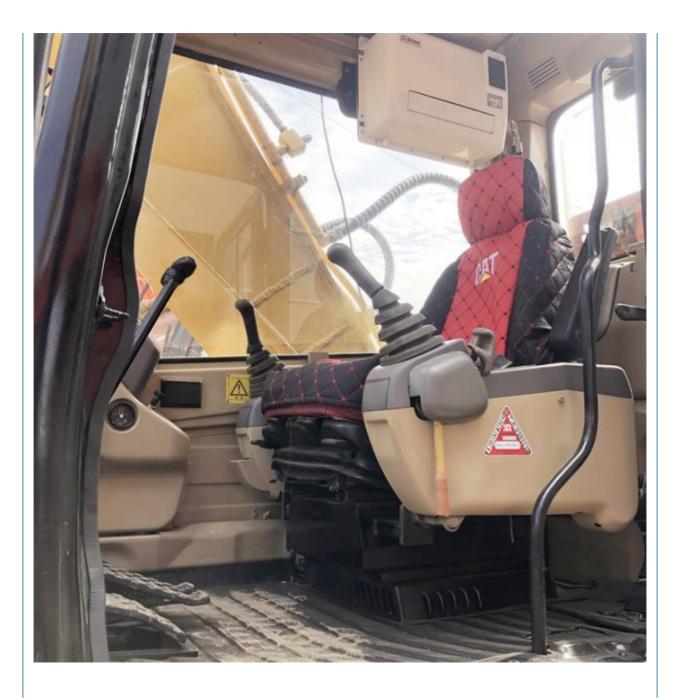

## Japan Original CAT 325BL Excavator with Good Condition and Original Hydraulic Valve

### **Product Specification**

**Basic Information** 

• Place of Origin:

• Price:

• Showroom Location: None • Operating Weight: 28600 KG 1.3 M<sup>3</sup> Bucket Capacity: • Machine Weight: 25000 KG • Hydraulic Cylinder Brand: Original • Hydraulic Pump Brand: Original • Hydraulic Valve Brand: Original Caterpillar . Engine Brand: 140 KW • Power: Provided • Machinery Test Report: • Video Outgoing-inspection: Provided Core Components: Pressure Vessel, Motor, Bearing, Gear, Pump, Gearbox, Engine, PLC • Year: 2010