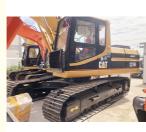

## Japan Original CAT 325BL Excavator with Good Condition and Original Hydraulic Valve

### **Product Specification**

**Basic Information** 

• Place of Origin:

• Price:

• Showroom Location: None • Operating Weight: 28600 KG 1.3 M<sup>3</sup> Bucket Capacity: • Machine Weight: 25000 KG • Hydraulic Cylinder Brand: Original • Hydraulic Pump Brand: Original • Hydraulic Valve Brand: Original Caterpillar . Engine Brand: 140 KW • Power: Provided • Machinery Test Report: • Video Outgoing-inspection: Provided Core Components: Pressure Vessel, Motor, Bearing, Gear, Pump, Gearbox, Engine, PLC • Year: 2010

### More Images

Working Hours: