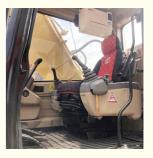

## Japan Original CAT 325BL Excavator with Good Condition and Original Hydraulic Valve

### **Product Specification**

**Basic Information** 

• Place of Origin:

• Price:

• Showroom Location: None • Operating Weight: 28600 KG 1.3 M<sup>3</sup> Bucket Capacity: • Machine Weight: 25000 KG • Hydraulic Cylinder Brand: Original • Hydraulic Pump Brand: Original • Hydraulic Valve Brand: Original Caterpillar . Engine Brand: 140 KW • Power: Provided • Machinery Test Report: • Video Outgoing-inspection: Provided Core Components: Pressure Vessel, Motor, Bearing, Gear, Pump, Gearbox, Engine, PLC • Year: 2010