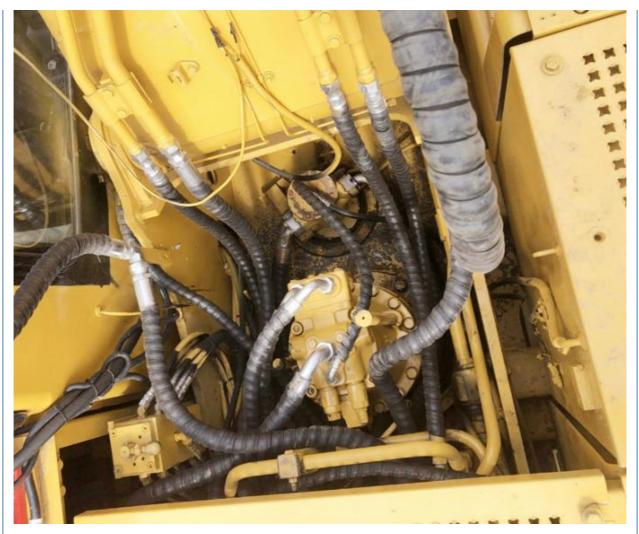

### **Product Specification**

**Basic Information** 

• Place of Origin:

• Price:

• Showroom Location: None • Operating Weight: 28600 KG 1.3 M<sup>3</sup> Bucket Capacity: • Machine Weight: 25000 KG • Hydraulic Cylinder Brand: Original • Hydraulic Pump Brand: Original • Hydraulic Valve Brand: Original Caterpillar . Engine Brand: 140 KW • Power: Provided • Machinery Test Report: • Video Outgoing-inspection: Provided Core Components: Pressure Vessel, Motor, Bearing, Gear, Pump, Gearbox, Engine, PLC • Year: 2010

### More Images

Working Hours: