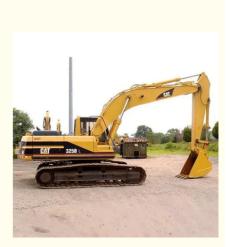

## Japan Original CAT 325BL Excavator with Good Condition and Original Hydraulic Valve

### **Product Specification**

**Basic Information** 

• Place of Origin:

• Price:

• Showroom Location: None • Operating Weight: 28600 KG 1.3 M<sup>3</sup> Bucket Capacity: • Machine Weight: 25000 KG • Hydraulic Cylinder Brand: Original • Hydraulic Pump Brand: Original • Hydraulic Valve Brand: Original Caterpillar . Engine Brand: 140 KW • Power: Provided • Machinery Test Report: • Video Outgoing-inspection: Provided Core Components: Pressure Vessel, Motor, Bearing, Gear, Pump, Gearbox, Engine, PLC • Year: 2010

### More Images

Working Hours: