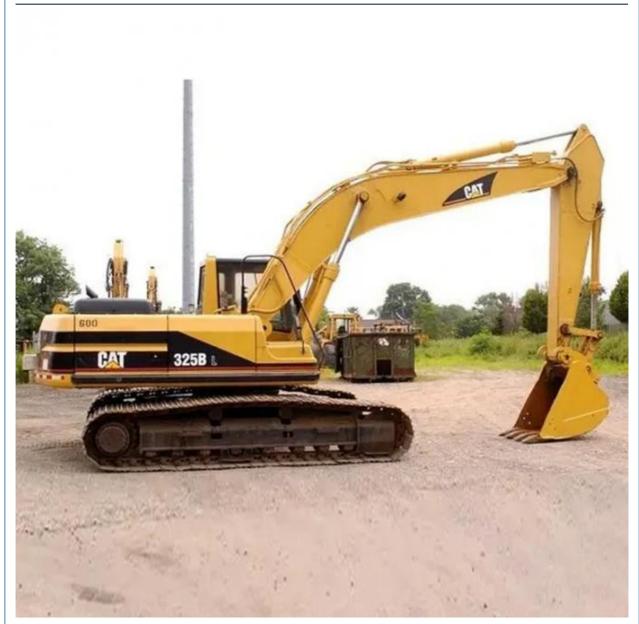

## Japan Original CAT 325BL Excavator with Good Condition and Original Hydraulic Valve

### **Product Specification**

**Basic Information** 

• Place of Origin:

• Price:

• Showroom Location: None • Operating Weight: 28600 KG 1.3 M<sup>3</sup> Bucket Capacity: • Machine Weight: 25000 KG • Hydraulic Cylinder Brand: Original • Hydraulic Pump Brand: Original • Hydraulic Valve Brand: Original Caterpillar . Engine Brand: 140 KW • Power: Provided • Machinery Test Report: • Video Outgoing-inspection: Provided Core Components: Pressure Vessel, Motor, Bearing, Gear, Pump, Gearbox, Engine, PLC • Year: 2010