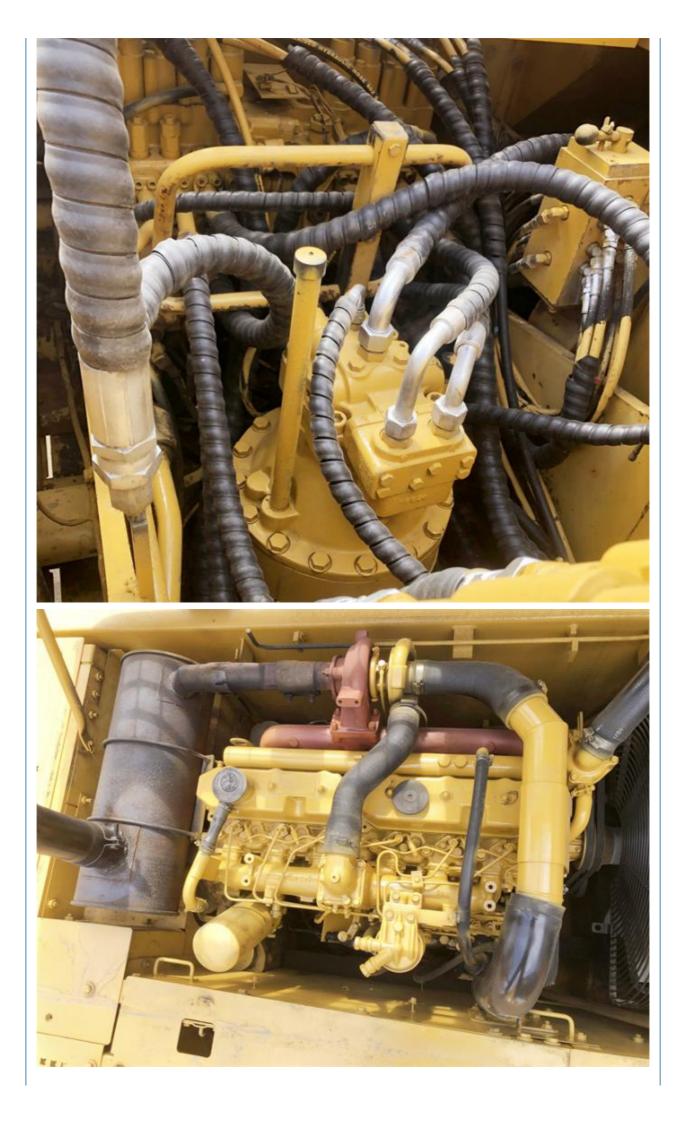

## Japan Original CAT 325BL Excavator with Good Condition and Original Hydraulic Valve

### **Product Specification**

**Basic Information** 

• Place of Origin:

• Price:

• Showroom Location: None • Operating Weight: 28600 KG 1.3 M<sup>3</sup> Bucket Capacity: • Machine Weight: 25000 KG • Hydraulic Cylinder Brand: Original • Hydraulic Pump Brand: Original • Hydraulic Valve Brand: Original Caterpillar . Engine Brand: 140 KW • Power: Provided • Machinery Test Report: • Video Outgoing-inspection: Provided Core Components: Pressure Vessel, Motor, Bearing, Gear, Pump, Gearbox, Engine, PLC • Year: 2010