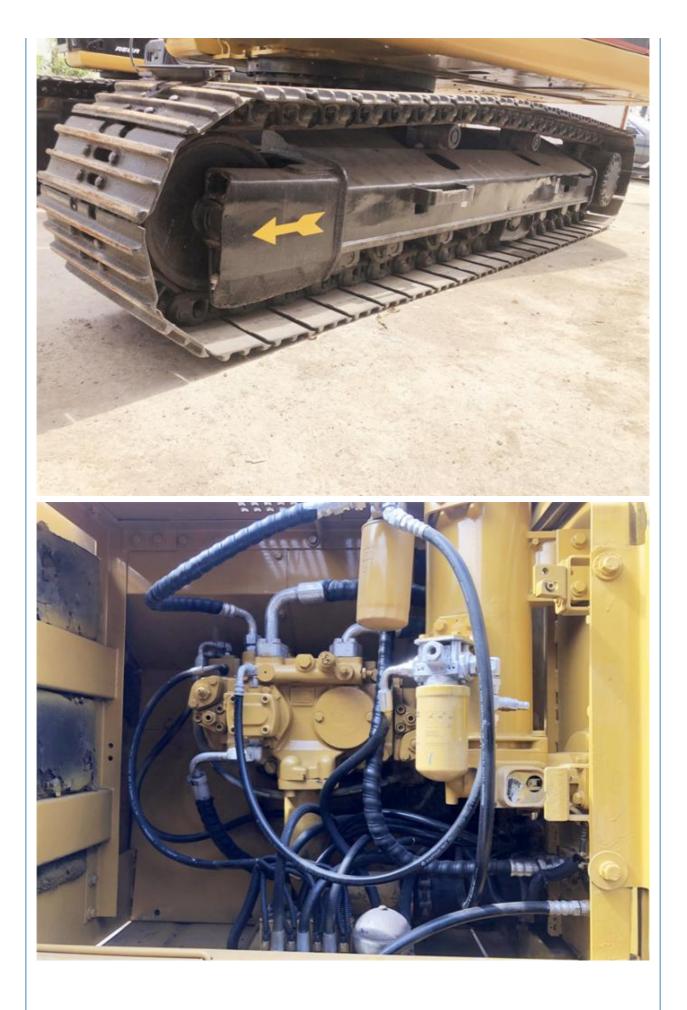

## Japan Original CAT 325BL Excavator with Good Condition and Original Hydraulic Valve

### **Product Specification**

**Basic Information** 

• Place of Origin:

• Price:

• Showroom Location: None • Operating Weight: 28600 KG 1.3 M<sup>3</sup> Bucket Capacity: • Machine Weight: 25000 KG • Hydraulic Cylinder Brand: Original • Hydraulic Pump Brand: Original • Hydraulic Valve Brand: Original Caterpillar . Engine Brand: 140 KW • Power: Provided • Machinery Test Report: • Video Outgoing-inspection: Provided Core Components: Pressure Vessel, Motor, Bearing, Gear, Pump, Gearbox, Engine, PLC • Year: 2010