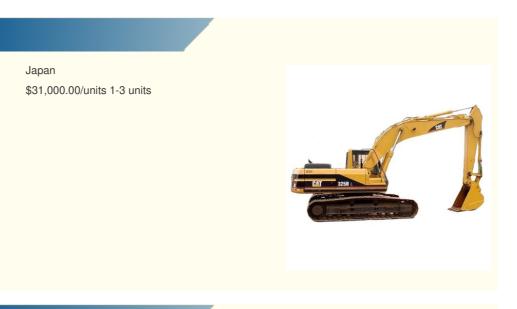

## Japan Original CAT 325BL Excavator with Good Condition and Original Hydraulic Valve

### **Product Specification**

**Basic Information** 

• Place of Origin:

• Price:

• Showroom Location: None • Operating Weight: 28600 KG 1.3 M<sup>3</sup> Bucket Capacity: • Machine Weight: 25000 KG • Hydraulic Cylinder Brand: Original • Hydraulic Pump Brand: Original • Hydraulic Valve Brand: Original Caterpillar . Engine Brand: 140 KW • Power: Provided • Machinery Test Report: • Video Outgoing-inspection: Provided Core Components: Pressure Vessel, Motor, Bearing, Gear, Pump, Gearbox, Engine, PLC • Year: 2010